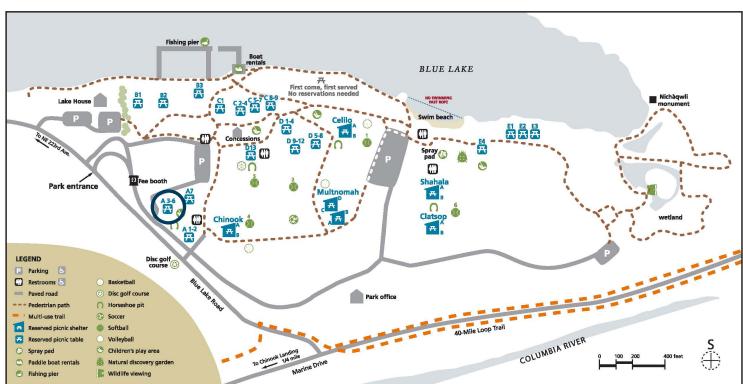

## BLUE LAKE REGIONAL PARK **Area A-5**

Capacity: 100 people Shelter type: none Weekend daily rate: \$65 Weekday daily rate: \$25

Amenities close by:

- charcoal grill
- restrooms
- parking
- children's play area

Alcohol is not permitted at this picnic area.

No pets. Service animals welcome.

To reserve: MetroPicnicReservations@ oregonmetro.gov 503-665-4995 option 0

oregonmetro.gov/bluelake

Picnic area is approximately 200 feet from ADA parking via paved path. Grass separates path and picnic area. Large gravel ground surface. Two wheelchair seating spaces. Roughly 125 feet to ADA-compliant restroom via grass.

Motorized vehicles are not allowed between the parking and picnic areas. Bring a cart or wagon to transport your items to and from your car. People with mobility needs should call in advance to make special arrangements.

## Metro BLUE LAKE REGIONAL PARK