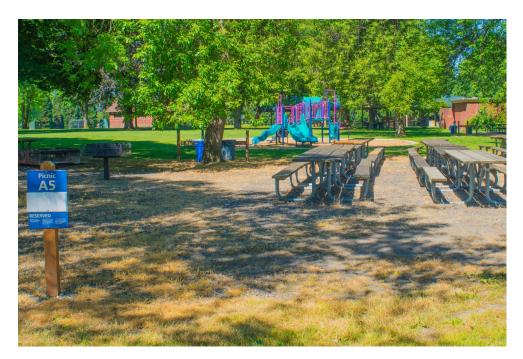

## BLUE LAKE REGIONAL PARK **Area A-5**

Capacity: 100 people Shelter type: none Weekend daily rate: \$65 Weekday daily rate: \$25

Amenities close by:

- charcoal grill
- restrooms
- parking
- children's play area

Alcohol is not permitted at this picnic area.

No pets. Service animals welcome.

To reserve: MetroPicnicReservations@ oregonmetro.gov 503-665-4995 option 0

oregonmetro.gov/bluelake

Picnic area is approximately 200 feet from ADA parking via paved path. Grass separates path and picnic area. Large gravel ground surface. Two wheelchair seating spaces. Roughly 125 feet to ADA-compliant restroom via grass.

Motorized vehicles are not allowed between the parking and picnic areas. Bring a cart or wagon to transport your items to and from your car. People with mobility needs should call in advance to make special arrangements.