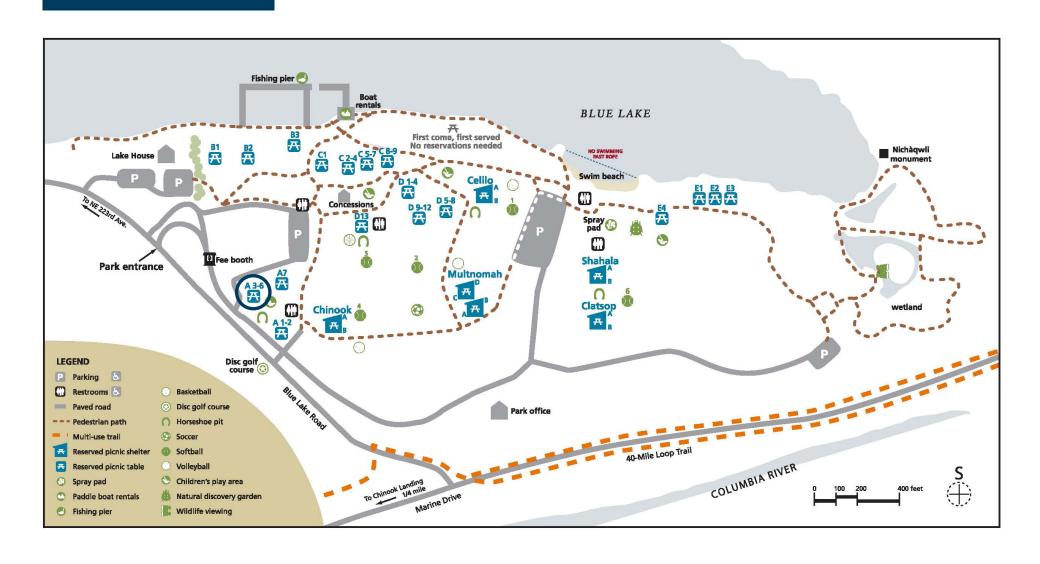

## BLUE LAKE REGIONAL PARK **Area A-5**

Capacity: 100 people Shelter type: none Weekend daily rate: \$65 Weekday daily rate: \$25

Amenities close by:

- charcoal grill
- restrooms
- parking
- children's play area

Alcohol is not permitted at this picnic area.

No pets. Service animals welcome.

To reserve: MetroPicnicReservations@ oregonmetro.gov 503-665-4995 option 0

oregonmetro.gov/bluelake

Picnic area is approximately 200 feet from ADA parking via paved path. Grass separates path and picnic area. Large gravel ground surface. Two wheelchair seating spaces. Roughly 125 feet to ADA-compliant restroom via grass.

Motorized vehicles are not allowed between the parking and picnic areas. Bring a cart or wagon to transport your items to and from your car. People with mobility needs should call in advance to make special arrangements.

## Metro BLUE LAKE REGIONAL PARK