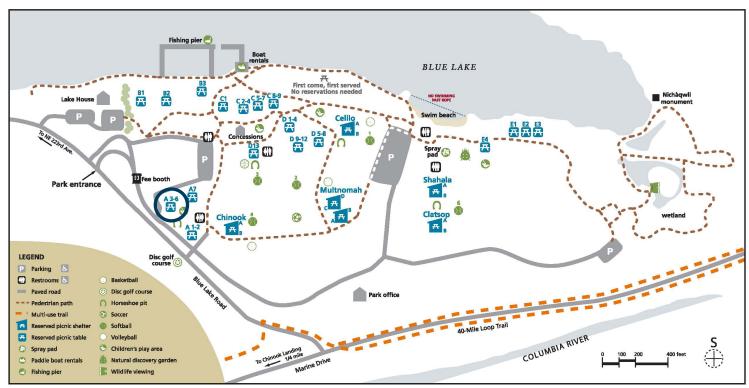

## BLUE LAKE REGIONAL PARK **Area A-4**

Capacity: 100 people Shelter type: none Weekend daily rate: \$65 Weekday daily rate: \$25

Amenities close by:

- · charcoal grill
- restrooms
- parking
- children's play area

Alcohol is not permitted at this picnic area.

No pets. Service animals welcome.

To reserve: MetroPicnicReservations@ oregonmetro.gov 503-665-4995 option 0

oregonmetro.gov/bluelake

Picnic area is approximately 200 feet from ADA parking via paved path. Grass separates path and picnic area. Large gravel ground surface. One wheelchair seating space. Roughly 125 feet to ADA-compliant restroom via grass.

Motorized vehicles are not allowed between the parking and picnic areas. Bring a cart or wagon to transport your items to and from your car. People with mobility needs should call in advance to make special arrangements.

## Metro BLUE LAKE REGIONAL PARK