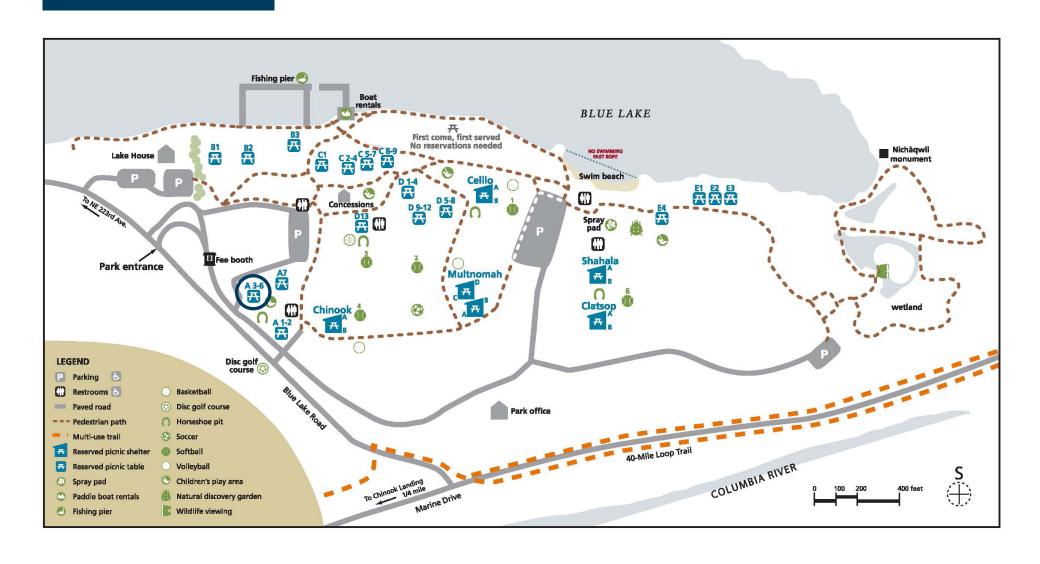

## BLUE LAKE REGIONAL PARK **Area A-4**

Capacity: 100 people Shelter type: none Weekend daily rate: \$65 Weekday daily rate: \$25

Amenities close by:

- · charcoal grill
- restrooms
- parking
- children's play area

Alcohol is not permitted at this picnic area.

No pets. Service animals welcome.

To reserve: MetroPicnicReservations@ oregonmetro.gov 503-665-4995 option 0

oregonmetro.gov/bluelake

Picnic area is approximately 200 feet from ADA parking via paved path. Grass separates path and picnic area. Large gravel ground surface. One wheelchair seating space. Roughly 125 feet to ADA-compliant restroom via grass.

Motorized vehicles are not allowed between the parking and picnic areas. Bring a cart or wagon to transport your items to and from your car. People with mobility needs should call in advance to make special arrangements.

## Metro BLUE LAKE REGIONAL PARK