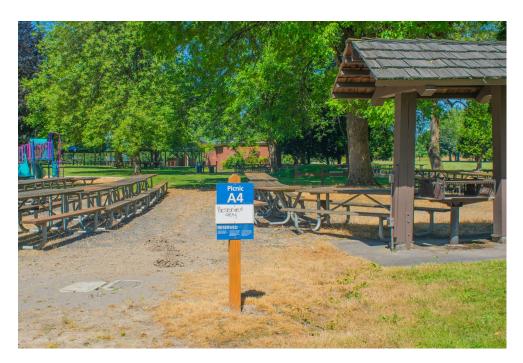

## BLUE LAKE REGIONAL PARK **Area A-4**

Capacity: 100 people Shelter type: none Weekend daily rate: \$65 Weekday daily rate: \$25

Amenities close by:

- · charcoal grill
- restrooms
- parking
- children's play area

Alcohol is not permitted at this picnic area.

No pets. Service animals welcome.

To reserve: MetroPicnicReservations@ oregonmetro.gov 503-665-4995 option 0

oregonmetro.gov/bluelake

Picnic area is approximately 200 feet from ADA parking via paved path. Grass separates path and picnic area. Large gravel ground surface. One wheelchair seating space. Roughly 125 feet to ADA-compliant restroom via grass.

Motorized vehicles are not allowed between the parking and picnic areas. Bring a cart or wagon to transport your items to and from your car. People with mobility needs should call in advance to make special arrangements.