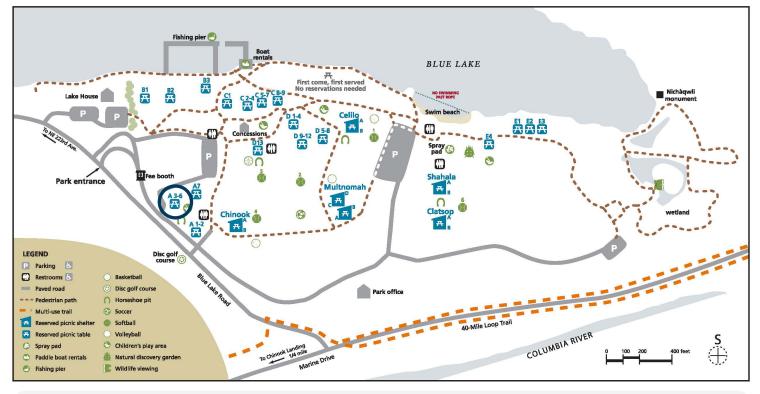

## BLUE LAKE REGIONAL PARK Area A-3

Picnic area is approximately 200 feet from ADA parking via paved path. Grass separates path and picnic area. Loose gravel and dirt ground surface. One wheelchair seating space. Roughly 125 feet to ADA-compliant restroom via grass.