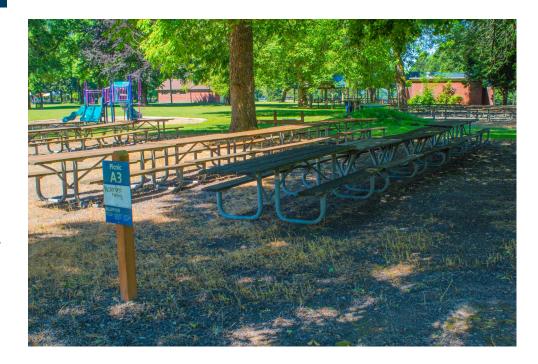

## BLUE LAKE REGIONAL PARK Area A-3

Picnic area is approximately 200 feet from ADA parking via paved path. Grass separates path and picnic area. Loose gravel and dirt ground surface. One wheelchair seating space. Roughly 125 feet to ADA-compliant restroom via grass.

Motorized vehicles are not allowed between the parking and picnic areas. Bring a cart or wagon to transport your items to and from your car. People with mobility needs should call in advance to make special arrangements.