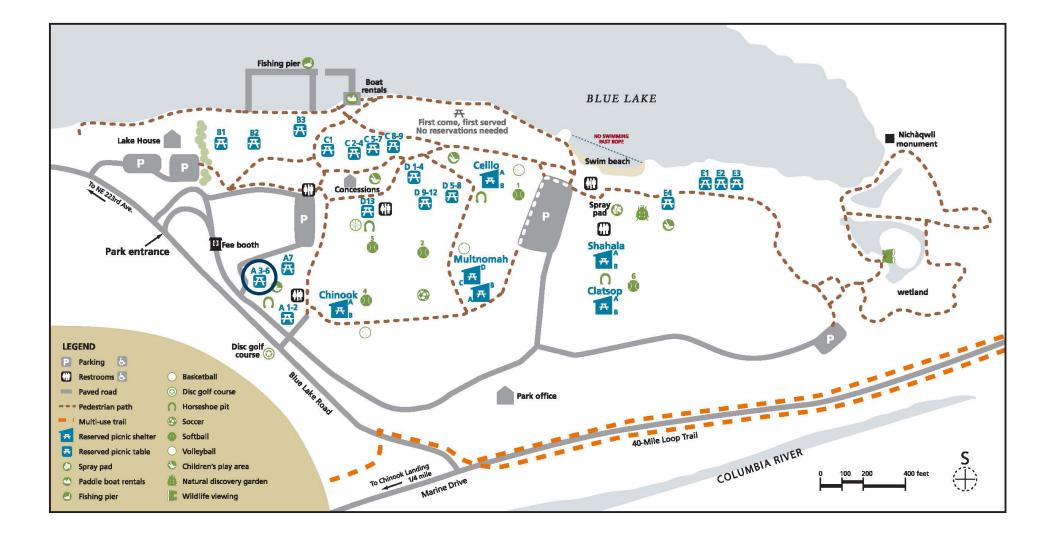

## BLUE LAKE REGIONAL PARK Area A-3

Picnic area is approximately 200 feet from ADA parking via paved path. Grass separates path and picnic area. Loose gravel and dirt ground surface. One wheelchair seating space. Roughly 125 feet to ADA-compliant restroom via grass.