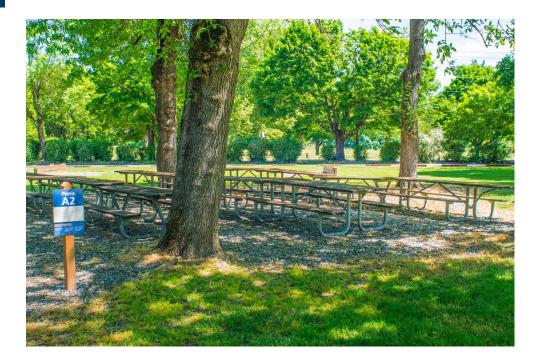

## BLUE LAKE REGIONAL PARK Area A-2

Picnic area is approximately 400 feet from ADA parking via paved path. Grass separates path and picnic area. Large gravel ground surface. One wheelchair seating space. Roughly 75 feet to ADA-compliant restroom via grass.

Motorized vehicles are not allowed between the parking and picnic areas. Bring a cart or wagon to transport your items to and from your car. People with mobility needs should call in advance to make special arrangements.

Capacity: 100 people Shelter type: none Weekend daily rate: \$65 Weekday daily rate: \$25

Amenities close by:

- charcoal grill
- restrooms
- parking
- children's play area

Alcohol allowed with paid permit.