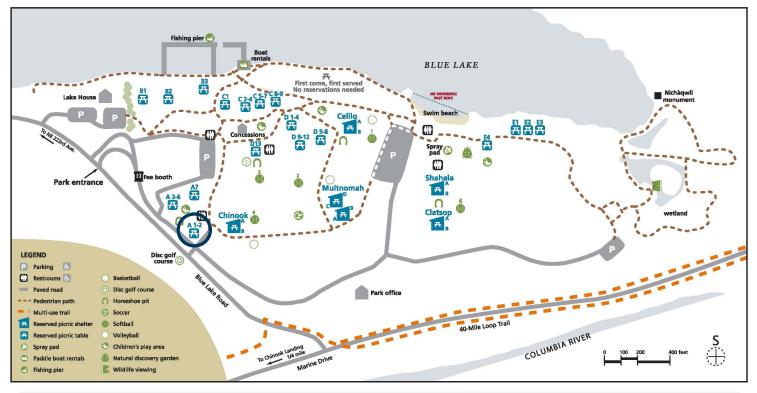

## BLUE LAKE REGIONAL PARK Area A-2

Picnic area is approximately 400 feet from ADA parking via paved path. Grass separates path and picnic area. Large gravel ground surface. One wheelchair seating space. Roughly 75 feet to ADA-compliant restroom via grass.

## Metro BLUE LAKE REGIONAL PARK