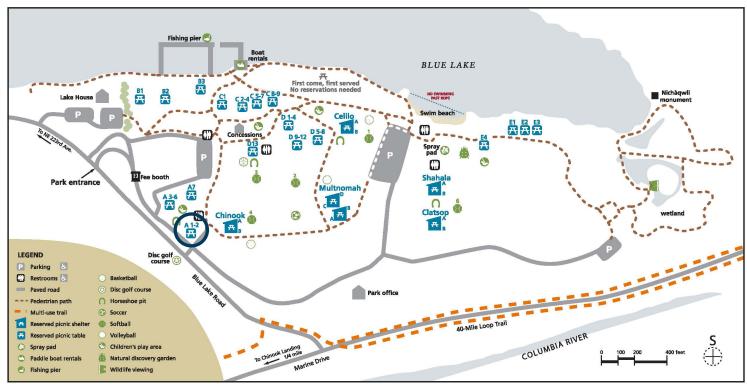

## BLUE LAKE REGIONAL PARK **Area A-1**

Capacity: 100 people Shelter type: none Weekend daily rate: \$65 Weekday daily rate: \$25

Amenities close by:

- charcoal grill
- restrooms
- parking
- children's play area

Alcohol allowed with paid permit.

No pets. Service animals welcome.

To reserve: MetroPicnicReservations@ oregonmetro.gov 503-665-4995 option 0

oregonmetro.gov/bluelake

Picnic area is approximately 400 feet from ADA parking via paved path. Grass separates path and picnic area. Large gravel ground surface. Four wheelchair seating spaces. Roughly 50 feet to ADA-compliant restroom along grass and paved path.

Motorized vehicles are not allowed between the parking and picnic areas. Bring a cart or wagon to transport your items to and from your car. People with mobility needs should call in advance to make special arrangements.