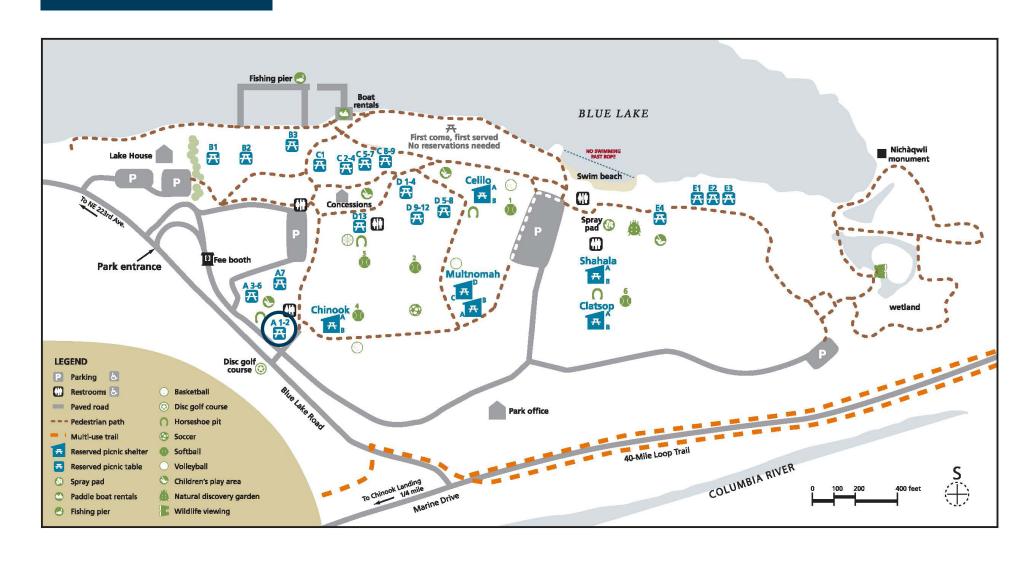

## BLUE LAKE REGIONAL PARK **Area A-1**

Capacity: 100 people Shelter type: none Weekend daily rate: \$65 Weekday daily rate: \$25

Amenities close by:

- charcoal grill
- restrooms
- parking
- children's play area

Alcohol allowed with paid permit.

No pets. Service animals welcome.

To reserve: MetroPicnicReservations@ oregonmetro.gov 503-665-4995 option 0

oregonmetro.gov/bluelake

Picnic area is approximately 400 feet from ADA parking via paved path. Grass separates path and picnic area. Large gravel ground surface. Four wheelchair seating spaces. Roughly 50 feet to ADA-compliant restroom along grass and paved path.

Motorized vehicles are not allowed between the parking and picnic areas. Bring a cart or wagon to transport your items to and from your car. People with mobility needs should call in advance to make special arrangements.