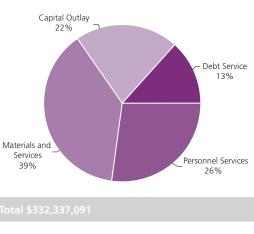

## by the numbers

|                                                | FY 2013-14<br>Amended<br>Budget | FY 2014-15<br>Adopted<br>Budget | % Change  |
|------------------------------------------------|---------------------------------|---------------------------------|-----------|
| Operating Funds                                | buuget                          | buuget                          | /o change |
| General Fund                                   | 116,824,274                     | 118,985,258                     | 2%        |
| MERC Fund                                      | 74,511,382                      | 86,334,573                      | 16%       |
| Parks and Natural Areas Local Option Levy Fund | 10,216,770                      | 15,409,800                      | 51%       |
| Solid Waste Revenue Fund                       | 93,665,483                      | 101,692,492                     | 9%        |
| Total Operating                                | \$295,217,909                   | \$322,422,122                   | 9%        |
| Bond/Capital Funds                             |                                 |                                 |           |
| General Assets Management Fund                 | 13,729,291                      | 18,259,018                      |           |
| Natural Areas Fund                             | 66,263,355                      | 52,866,226                      |           |
| Open Spaces Fund                               | 643,064                         | 639,321                         |           |
| Oregon Zoo Infrastructure Bond Fund            | 66,578,439                      | 38,796,472                      |           |
| Total Bond/Capital                             | \$147,214,149                   | \$110,561,037                   | (25%)     |
| Debt Service Funds                             |                                 |                                 |           |
| General Obligation Bond Debt Service Fund      | 36,494,125                      | 37,327,750                      |           |
| General Revenue Bond Fund                      | 2,874,715                       | 2,959,964                       |           |
| Total Debt Service                             | \$39,368,840                    | \$40,287,714                    | 2%        |
| Other Funds                                    |                                 |                                 |           |
| Cemetery Perpetual Care Fund                   | 445,067                         | 495,257                         |           |
| Community Enhancement Fund                     | 2,274,927                       | 2,111,912                       |           |
| Risk Management Fund                           | 4,469,238                       | 4,512,983                       |           |
| Smith & Bybee Wetlands Fund                    | 3,600,569                       | 3,449,968                       |           |
| Total Other                                    | \$10,789,801                    | \$10,570,120                    | -2%       |
| Total All Funds                                | \$492,590,699                   | \$483,840,994                   | -2%       |
| FTE                                            | 765.79                          | 793.75                          | 4%        |