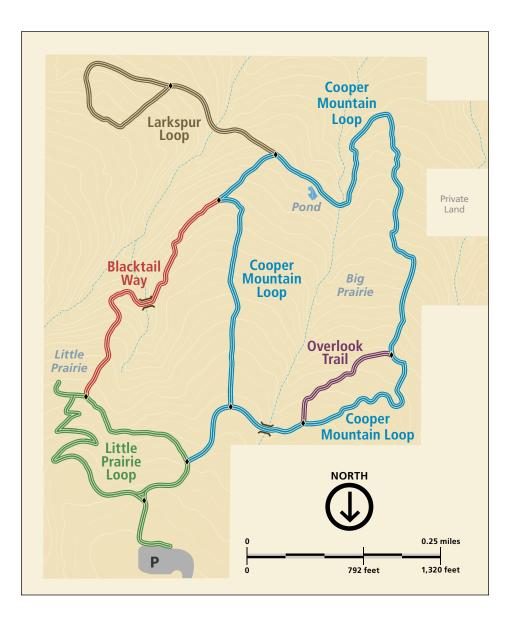

| FORMATIONS<br>EXHIBITS + GRAPHICS + TECHNOLOGY621 SE 202nd Ave.<br>Portland, OR 97233<br>503 665 7110 | PROJECT<br>METRO - Cooper Mountain | PHASE<br>DATE | Final Graphic Layouts<br>6.5.09 | This design is and at all times remains the exclusive property of Formations Inc., without whose consent it may not be used. | PANEL SIZE<br>H=5.875 |
|-------------------------------------------------------------------------------------------------------|------------------------------------|---------------|---------------------------------|------------------------------------------------------------------------------------------------------------------------------|-----------------------|
|-------------------------------------------------------------------------------------------------------|-----