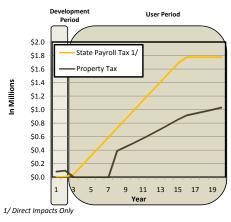

IMPACT ANALYSIS FINDINGS

#### **Annual Fiscal Impacts at Full-Capacity**

|         | Payroll     | Property      |
|---------|-------------|---------------|
| Direct: | \$1,800,000 | \$1,000,000   |
| In/Ind: | \$2,900,000 | Not Available |
| Total:  | \$4,700,000 | \$1,000,000   |

"When fully developed, the project will support \$7.9 million in payroll tax and \$2.3 million in property taxes annually."

#### **Cumulative 20-Year Tax Creation**

|         | Payroll      | Property      |
|---------|--------------|---------------|
| Direct: | \$20,100,000 | \$10,000,000  |
| In/Ind: | \$32,100,000 | Not Available |
| Total:  | \$52,200,000 | \$10,000,000  |

"Over a 20-year period the project will create \$91.4 million in payroll tax revenue and \$23.3 million in property tax revenue."



#### **Site 55-56 EVERGREEN**

#### Hillsboro, Oregon

Globally Scaled Clean Tech

#### **Market Feasibility Analysis**

| PHYSICAL CHAR     | ACTERISTICS                     |                |            |
|-------------------|---------------------------------|----------------|------------|
| Site Size:        |                                 | 116.6 A        | cres       |
| Net Developable   | e Size:                         | 116.6 Acres    |            |
| SITE DEVELOPM     | IENT PARAMETERS                 |                |            |
| Site Developme    | nt Timeline:                    | 33 Months      |            |
|                   |                                 | \$             | \$/sq. ft. |
| Hard Costs:       |                                 | \$13,095,800   | \$