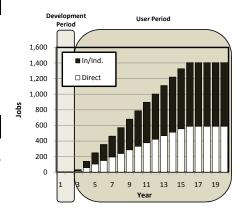

#### Total Annual Operations Impacts @ Full-Capacity

|                     |         | Economic |               |              |
|---------------------|---------|----------|---------------|--------------|
|                     |         | Jobs     | Activity      | Payroll      |
| On-going Operations | Direct: | 588      | \$194,400,000 | \$26,600,000 |
| (Year 16+)          | In/Ind: | 817      | \$126,600,000 | \$42,700,000 |
|                     | Total:  | 1,405    | \$321,000,000 | \$69,300,000 |

"When fully developed the project will have an estimated 1,004 employees on site producing \$332 million in annual economic activity. Indirect and Induced impacts would support an additional 1,395 jobs and \$216 million in economic activity.

#### ANNUAL EMPLOYMENT LEVEL (ALL IMPACTS)



#### FISCAL IMPACT ANALYSIS FINDINGS

#### **Annual Fiscal Impacts at Full-Capacity**

|         | Payroll     | Property      |
|---------|-------------|---------------|
| Direct: | \$1,800,000 | \$1,000,000   |
| In/Ind: | \$2,900,000 | Not Available |
| Total:  | \$4,700,000 | \$1,000,000   |

"When fully developed, the project will support \$7.9 million in payroll tax and \$2.3 million in property taxes annually."

#### **Cumulative 20-Year Tax Creation**

|         | Payroll      | Property      |
|---------|--------------|---------------|
| Direct: | \$20,100,000 | \$10,000,000  |
| In/Ind: | \$32,100,000 | Not Available |
| Total:  | \$52,200,000 | \$10,000,000  |

"Over a 20-year period the project will create \$91.4 million in payroll tax revenue and \$23.3 million in property t