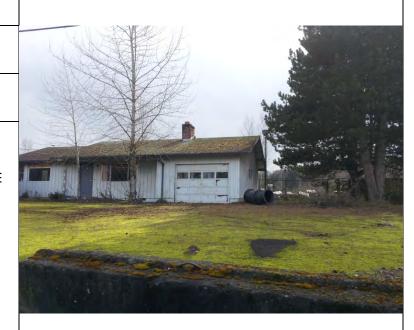

impacted soil (assume 120 tons) would likely be in the range of \$25,000, including a small amount of post-removal soil sampling and analysis. Remediation, including sampling and analysis can be completed in less than three months. The remediation can be performed prior to or during redevelopment activities. Regardless of the timing of that work, properly trained personnel should be used to implement the work. No permitting is required to perform the listed remediation activities at the site.

























Project Name: Regional Industrial Inventory Project - Site 29

Project Number: 1901-00

Client: Group MacKenzie Location: Clackamas, Oregon

Photo No: 1

Photo Date: March. 6, 2012

Orientation: South

#### **Description:**

Unused dwelling/office adjacent to SE Capps Road.



Photo No: 2

Photo Date: March. 6, 2012

Orientation: South

#### Description:

Heavy equipment storage area adjacent to SE Capps Road.



Project Name: Regional Industrial Inventory Project - Site 29

Project Number: 1901-00

Client: Group MacKenzie Location: Clackamas, Oregon

Photo No: 3

Photo Date: March. 6, 2012

**Orientation:** Southwest

#### **Description:**

Clackamas Compost Products facility, at southwest portion of the site.



Photo No: 4

Photo Date: March. 6, 2012

**Orientation:** West-southwest

#### **Description:**

Former Clackamas Sand and Gravel pit, viewed from SE Wilde Road.



Project Name: Regional Industrial Inventory Project - Site 29

Project Number: 1901-00

Client: Group MacKenzie Location: Clackamas, Oregon

Photo No: 5

Photo Date: March. 6, 2012

**Ori