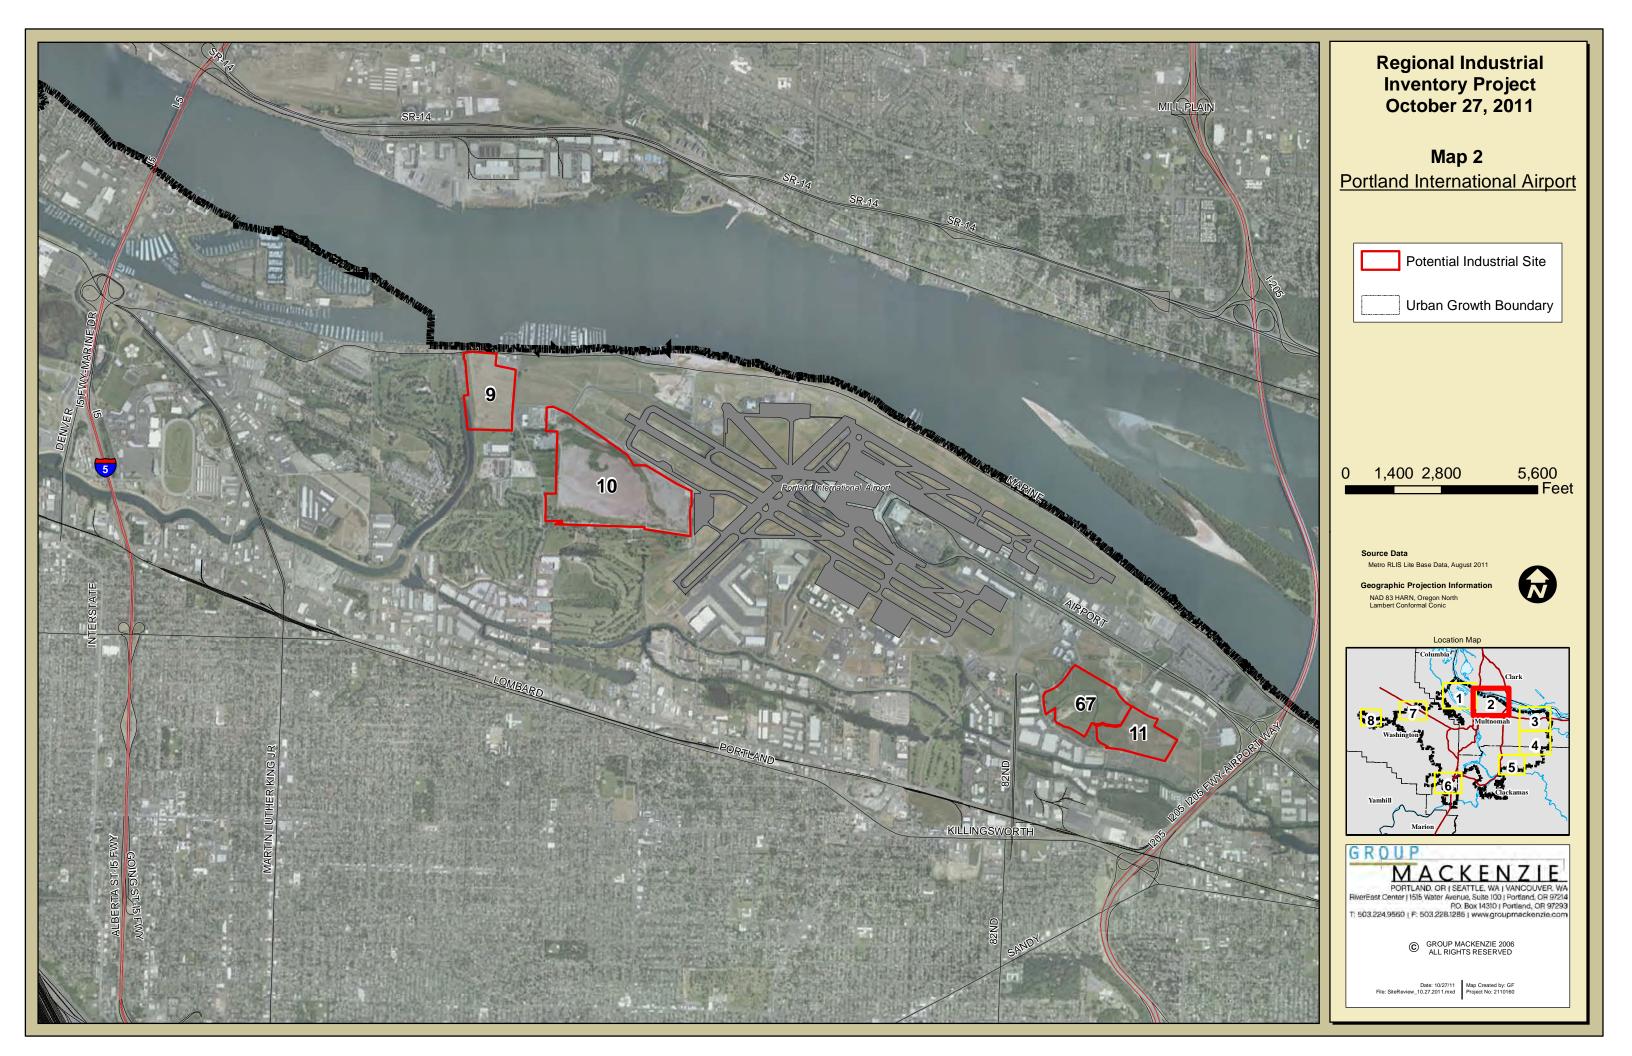

|         |                                     |                        |                                              |                     |                         |                             | SITE CHAR                           | ACTERISTICS             |                                   |                                              |                                  |                        |                                      |                      |                                                |                                 |                                                             |            |                                                        | INFRA       | ASTRUCTU    | JRE                            | TRANSI                               | PORTATIO                             | ON                                      |                             | AVAILA              | ABILITY/0         | OWNERSH  | IIP        |      |                                                                                                                                                                                                                                                                                                                                                                        |
|---------|-------------------------------------|------------------------|----------------------------------------------|---------------------|-------------------------|-----------------------------|-------------------------------------|-------------------------|-----------------------------------|----------------------------------------------|----------------------------------|------------------------|--------------------------------------|----------------------|------------------------------------------------|---------------------------------|-------------------------------------------------------------|------------|--------------------------------------------------------|-------------|-------------|--------------------------------|--------------------------------------|--------------------------------------|-----------------------------------------|-----------------------------|---------------------|-------------------|----------|------------|------|------------------------------------------------------------------------------------------------------------------------------------------------------------------------------------------------------------------------------------------------------------------------------------------------------------------------------------------------------------------------|
| Site ID | Preliminary Tier<br>State Certified | raded-Sector Industry  | Owner/Site                                   | Location            | County                  | Gross Acres Wetlands (RLIS) | Wetland Acreage<br>(Jurisdictions)* | Flood 96 Acres (RLIS)   | Floodplain AC<br>(Jurisdictions)* | Streams AC (RLIS) Stream AC (Jurisdictions)* | (RLIS) (RLS) (10-25% Slope Acres | All Constraints (RLIS) | AIII Constraints<br>(Jurisdictions)* | % Constraints (RLIS) | % Constraints (Jurisdictions)* Net Develorable | Net Developable Acresage (RLIS) | Net Developable Acreage (Market Knowledge)* Use Restriction | Brownfield | Annexation Required Number of Taxlots Number of Owners | Sewer Score | Water Score | Storm Score Surrounding System | Quality Access to Interstate Highway | Access to Freight<br>Route (Roadway) | Access to Freight<br>System (All Modes) | Currently for<br>Sale/Lease | Willing to Transact | Private Ownership | Investor | Public     | User | Notes                                                                                                                                                                                                                                                                                                                                                                  |
| 1       | 1 YES                               | C, D, H                | RIVERGATE (PORT)                             | PORTLAND            | Multnomah               | 51.25 0.0                   | 00                                  | 0.21 43.20              | 0 0                               | 0.00                                         | 0.02                             | 0 43.                  | .24 0                                | 84.36%               | 0.00%                                          | 8.02                            | 43.15                                                       |            | 5                                                      | А           | В           | Α Α                            | А В                                  | А                                    | А                                       | L                           |                     |                   | ١        | YES        |      | 1 Lease only                                                                                                                                                                                                                                                                                                                                                           |
| 11      | 1                                   | D, H<br>A, B, D, F,    | PORTLAND INTERNATIONAL CENTER - EAST (PORT)  | PORTLAND            | Multnomah               | 43.50 0.3                   | 34                                  | 0.00 0.00               | 0                                 | 0.79                                         | 1.19                             | 2.                     | .32                                  | 5.33%                |                                                | 41.18                           |                                                             |            | 2                                                      | A           | A           | A A                            | A C                                  | A                                    | В                                       | L                           |                     |                   | )        | YES        |      | 11 Lease only                                                                                                                                                                                                                                                                                                                                                          |
| 21      | 1                                   | H, I                   | LSI EAST (PORT)                              | GRESHAM             | Multnomah               | 115.98 0.0                  | 00                                  | 0.00 0.00               | 0                                 | 0.00                                         | 0.96                             | 0.                     | .96                                  | 0.83%                | 1                                              | 115.01                          |                                                             |            | 6                                                      | A           | A           | Α Α                            | A B                                  | A                                    | В                                       |                             | YES                 |                   | ١        | YES        |      | 21 Delineation # 11-0203; no jurisdictional wetlands on site  Price constrained: currently not at industrial price; No further wetland investigation                                                                                                                                                                                                                   |
| 32      | 1                                   | F                      | ELLIGSEN RALPH H & SHIRLEY L                 | WILSONVILLE         | Clackamas               | 32.34 0.0                   | 00                                  | 0.00 0.00               | 0                                 | 0.00                                         | 0.00                             | 0.                     | .00                                  | 0.00%                |                                                | 32.34                           |                                                             |            | 1                                                      | A           | A           | Α Α                            | A C                                  | В                                    | В                                       | S                           |                     | YES               |          |            |      | 32 warranted - per DSL                                                                                                                                                                                                                                                                                                                                                 |
| 44      | 1                                   | D, F                   | INTEL CORPORATION                            | HILLSBORO           | Washington              | 31.39 0.0                   | 0.00                                | 0.00 0.00               | 0 0                               | 0.00                                         | 1.28                             | 0 1.                   | .28 0                                | 4.08%                | 0.00%                                          | 30.11                           | 31.39                                                       |            | 3                                                      | В           | В           | Α Α                            | A A                                  | А                                    | В                                       | S                           |                     |                   |          | ١          | YES  | Irregular site shape; can not get square/rectangle net developable 25 acres; No further wetland investigation warranted - per DSL                                                                                                                                                                                                                                      |
| 46      | 1 YES                               | D, F                   | DEV. SERVICES OF AMERICA (WESTMARK SITE)     | HILLSBORO           | Washington              | 30.02 0.0                   | 0.00                                | 0.00 0.00               | 0 0                               | 0.00                                         | 1.02                             | 0 1.                   | .02 0                                | 3.40%                | 0.00%                                          | 29.00                           | 30.02                                                       |            | 1                                                      | A           | В           | Α Α                            | A A                                  | A                                    | В                                       | S                           |                     | YES               |          |            |      | Delineation # 07-0165: valid for 5 years. New delineation required in March 2012; 46 No further investigation warranted - per DSL                                                                                                                                                                                                                                      |
| 48      | 1 YES                               | A, F                   | WAFFORD DEWAYNE (BAKER/BINDEWALD SITE)       | HILLSBORO           | Washington              | 50.78 0.0                   | 00 1.48                             | 0.00 0.54               | 4 0.05                            | 0.78                                         | 8.86 0.4                         | 17 9                   | .40 3.84                             | 18.51%               | 7.56%                                          | 41.38                           | 46.94                                                       |            | 1                                                      | A           | В           | Α Α                            | A A                                  | A                                    | A                                       | S                           |                     | YES               |          |            |      | Delineation # 08-0396; Wetland acreage provided by DSL; No further wetland investigation warranted - per DSL                                                                                                                                                                                                                                                           |
| 10      | 1 YES                               |                        | NIKE FOUNDATION                              | HILLSBORO           | Washington              | 73.88 0.9                   |                                     | 0.00 6.84               |                                   | 1.13                                         | 0.35 0.0                         |                        | .16 14.02                            |                      |                                                | 66.72                           | 59.86                                                       |            | 1                                                      | A           | В           | Α Α                            | A A                                  | А                                    | A                                       | S                           |                     |                   | YES      |            |      | Wetland acreage provided by City of Hillsboro; Wetland delineation expires April 2012; No further wetland investigation warranted - per DSL                                                                                                                                                                                                                            |
| 57      | 1 YES                               | D, F                   | MERIX CORPORATION                            | FOREST GROVE        | E Washington            | 34.25 0.6                   | 66                                  | 0.00 0.00               | 0                                 | 0.00                                         | 0.30                             | 0.                     | .83                                  | 2.42%                |                                                | 33.42                           |                                                             |            | 1                                                      | A           | A           | A A                            | A A                                  | В                                    | С                                       | S                           |                     |                   |          | )          | YES  | 57 Delineation # 06-0248; no further site investigation warrented - per DSL  Lease only; requires transportation improvements; Located in managed                                                                                                                                                                                                                      |
| 9       | 2                                   | D, H,                  | NE MARINE DR & 33rd AVE (PORT)               | PORTLAND            | Multnomah               | 66.74 4.6                   | 0.60                                | 1.86 16.48              | 8 18                              | 1.56                                         | 11.25                            | 0 26                   | .84 4.04                             | 40.22%               | 6.05%                                          | 39.89                           | 62.70                                                       |            | 1                                                      | A           | A           | Α (                            | СС                                   | A                                    | В                                       | L                           |                     |                   | )        | YES        |      | floodplain; Net developable assumes wetland mitigation  Local Wetland Inventory does not exist; Site lacks wetland delineation; 100%                                                                                                                                                                                                                                   |
| 13      | 2                                   | D, H                   | ICDC LLC                                     | PORTLAND            | Multnomah               | 28.11 0.0                   | 00                                  | 0.00 0.00               | 0                                 | 0.00                                         | 5.24 1.5                         | 59 5.                  | .24 1.59                             | 18.63%               | 5.66%                                          | 22.87                           | 26.52                                                       |            | 3                                                      | С           | A           | Α Α                            | A C                                  | В                                    | В                                       | L                           |                     |                   | YES      |            | NO   | hydric soils on site and on site wetlands are expected by DSL; Based on wetland findings site may fall below 25 net developable acres                                                                                                                                                                                                                                  |
| 22      | 2                                   | A, B, D, F,            | H LSI WEST (PORT)                            | GRESHAM             | Multnomah               | 87.69 0.0                   | 00 3.70                             | 0.00 0.00               | 0                                 | 0.67 0.67                                    | 23.77 15.4                       | 15 24.                 | .40 19.85                            | 5 27.82%             | 22.64%                                         | 63.29                           | 67.84                                                       |            | 3                                                      | A           | A           | Α Α                            | A B                                  | A                                    | В                                       |                             | YES **              |                   | ,        | YES        |      | Multi year farming leases on propety require buy out resulting in Tier 2: No longer a brownfield; Net developable acres is only south of sloped hill; Delineation # 11-0203; Wetland acreage provided by DSL; Per DSL, approximately 1 acre of wetland exists in net developable area on south portion of the site; No further site investigation warranted - per DSL. |
| 29      | 2                                   | C, D, H                | CLACKAMAS COUNTY DEVELOPMENT                 | CLACKAMAS           | Clackamas               | 61.93 0.0                   | 00                                  | 1.85 6.7                | 1                                 | 3.82                                         | 26.47                            | 32                     | .32 21.93                            | 3 52.20%             | 35.41%                                         | 29.60                           | 40.00                                                       | A          | 11                                                     | В           | В           | ВЕ                             | в в                                  | В                                    | С                                       | S/L                         |                     |                   | ,        | YES        |      | Can mitigate brownfield within 6 months (completed phase 2 assessment); Development Agency estimates net developable 40 acres; Tier 2 because wetlands analysis and mitigation plan requires more than 180 days and not shovel ready within 180; No further wetland investigation warranted - per DSL                                                                  |
| 38      | 2                                   | D                      | BILES FAMILY LLC                             | SHERWOOD            | Washington              | 39.60 0.0                   | 00                                  | 0.00 0.00               | 0                                 | 0.00                                         | 8.72                             | 8.                     | .72                                  | 22.01%               |                                                | 30.89                           |                                                             |            | YES 1                                                  | С           | A           | ВЕ                             | ВВ                                   | В                                    | В                                       | S                           |                     | YES               |          |            |      | No further wetland investigation warranted - per DSL                                                                                                                                                                                                                                                                                                                   |
| 40      | 2                                   | D                      | PACIFIC REALTY ASSOCIATES LP                 | TUALATIN            | Washington              | 26.80 0.0                   | 00                                  | 0.00 0.00               | 0                                 | 0.00                                         | 2.95                             | 0 3.                   | .04 0                                | 11.34%               | 0.00%                                          | 23.76                           | 26.80                                                       |            | 1                                                      | A           | A           | A E                            | ВВ                                   | A                                    | A                                       | S/L                         |                     |                   | YES      |            |      | Needs intersection improvements. Permit timing > 6 months; No further wetland investigation warranted - per DSL                                                                                                                                                                                                                                                        |
| 50      | 2 YES                               | A, F                   | KEITH BERGER / HERBERT MOORE / BOYLES TRUST  | HILLSBORO           | Washington              | 72.40 0.0                   | 00 0.07                             | 0.00 7.16               | 6 5.78                            | 0.00 1.88                                    | 0.86                             | 0 8                    | .02 6.26                             | 11.08%               | 8.65%                                          | 64.38                           | 66.14                                                       |            | 5 3                                                    | В           | В           | A E                            | в в                                  | В                                    | В                                       | S                           |                     | YES               |          |            |      | Known SNRO on site; Required extension of Huffman Rd for site access is greater than 6 month timeline; Wetland delineation reconcurred 11/09; Wetland acreage provided by DSL; No further wetland investigation warrented - per DSL; North portion of Moore parcel is included as part of this site; 2 property owners                                                 |
|         | 2 YES                               |                        | BERGER PROPERTIES / HERBERT MOORE            | HILLSBORO           | Washington              | 52.00 0.0                   |                                     | 0.00 0.00               |                                   | 0.00                                         | 0.00                             | 0 0.                   |                                      | 0.00%                |                                                | 52.00                           | 48.10                                                       |            | 2 2                                                    | A           | A           | A E                            | в с                                  | В                                    | В                                       | S                           |                     | YES               |          |            |      | Gross acreage includes area designated for Huffman Rd extension and net developable acresage does not; Required extension of Huffman Rd for site access is greater than 6 month timeline; Southern portion of Moore parcel is included as part of this site; 3 property owners                                                                                         |
| 54      | 2                                   | D, F                   | 5305 NW 253RD AVENUE LLC                     | HILLSBORO           | Washington              | 38.49 0.7                   | 75 1.01                             | 0.00 8.34               | 4 7.25                            | 0.00                                         | 2.47                             | 0 9.                   | .08 9.9                              | 23.59%               | 25.72%                                         | 29.41                           | 28.59                                                       |            | YES 1                                                  | С           | В           | В (                            | СС                                   | В                                    | В                                       |                             | N/A                 | YES               |          |            |      | 54 Willingness to transact is unknown  Known SNRO on site; Multiple owners own this parcel but listed as 1 LLC; could                                                                                                                                                                                                                                                  |
| 55      | 2                                   | B, D, F                |                                              | HILLSBORO           | Washington              | 45.49 0.0<br>71.11 0.0      | 0.00                                | 0.00 0.00               |                                   | 0.00 0.00                                    | 0.00                             |                        | .32 7.26                             | 0.00%                |                                                | 45.49                           |                                                             |            | YES 9 7                                                | С           | A           | C                              | C C                                  | В                                    | В                                       |                             | YES                 | YES               |          |            |      | 55 be aggregated with site 56 for a 116 acre site  Floodplain and SNRO on site; Net developable acres assumes mitigated floodplain and SNRO, 9 parciels/7 properly owners; 6 parciels/4 owners currently for sale; Remaining owners have in past expressed willingness to transact; could                                                                              |
| 56      | 2                                   | A, F                   | EAST EVERGREEN SITE                          | HILLSBORO           | Washington              | 71.11 0.0                   | 5.16                                | 0.88 0.00               | 0.00                              | 0.00                                         | 0.44                             | 0 1.                   | .52 7.20                             | 1.00%                | 10.21%                                         | 69.79                           | 71.11                                                       |            | 123 9 7                                                | C           | A           | , ,                            | A C                                  | В                                    | C                                       | 3                           | TES                 | 150               |          |            |      | 56 be aggregate with site 55 for a 116 acre site  2 property owners and 5 parcels; 2 parcels currently for sale; according to broker                                                                                                                                                                                                                                   |
| 62      | 2                                   | D, F                   | ROCK CREEK SITE WOODBURN INDUSTRIAL CAPITAL  | HAPPY VALLEY        | Clackamas  E Washington | 40.83 0.0<br>25.10 0.3      |                                     | 0.00 0.00               |                                   | 0.00                                         | 6.65                             | 6.                     | .65                                  | 16.29%<br>3.90%      |                                                | 34.18<br>24.12                  | 25.10                                                       |            | 5 2                                                    | С           | В           |                                | B C                                  | B                                    | С                                       | S<br>S/I                    | YES                 | YES<br>YES        |          |            |      | 62 contact, adjacent parcel owners are willing to transact to aggregate a larger site                                                                                                                                                                                                                                                                                  |
| 66      | _                                   | D. F. H                | ITEL, KENNETH                                | TUALATIN            | Washington              | 46.25 0.0                   |                                     |                         | 0 0.00%                           | 0.00                                         | 0.00                             | 58 1                   | 58                                   | 3.42%                |                                                | 44.67                           | 25.10                                                       |            | YES 2                                                  | Α Α         | A           | B (                            | C B                                  | B                                    | C                                       | S/L                         | YES                 | YES               |          |            |      | Net developable acres assumes floodplain and wetland mitigation  Desginated as Manufacturing Business Park; falls under commercial services overlay in SW Concept plan                                                                                                                                                                                                 |
| 67      | 2                                   | Aviation               | PORTLAND INTERNATIONAL CENTER - WEST (PORT)  | PORTLAND            | Multnomah               | 69.45 6.2                   |                                     | 0.00 0.00               |                                   |                                              | 18.16 0.7                        |                        |                                      | 30.47%               | 15.10%                                         | 48.29                           |                                                             |            | 5                                                      | A           | A           | A A                            | A C                                  | В                                    | В                                       | L                           | YES                 | 720               |          | YES        |      | 67 Lease only; Aviation use only                                                                                                                                                                                                                                                                                                                                       |
| 68      | 2                                   | Aviation<br>C, D, H,   | HILLSBORO AIRPORT (PORT)                     | HILLSBORO           | Washington              | 39.22 0.0                   | 5.07                                | 0.00 0.00               | 0                                 | 0.00                                         | 0.00                             | 0.                     | .00 5.07                             | 0.00%                | 12.93%                                         | 39.22                           | 34.15 YES                                                   |            | 1                                                      | A           | A           | C A                            | A A                                  | A                                    | A                                       | L                           | YES                 |                   | )        | YES        |      | 68 Lease only; Aviation use only                                                                                                                                                                                                                                                                                                                                       |
| 2       | 3                                   | stc. marine<br>C. D. H | TIME OIL CO ESCO CORP                        | PORTLAND            | Multnomah<br>Multnomah  | 43.50 0.0<br>37.62 0.0      | ,,,                                 | 35.32 2.2°<br>0.00 0.00 |                                   | 0.24                                         | 4.47<br>13.78 4.2                | 37.                    |                                      | 86.48%<br>13.57%     | 11.40%                                         | 5.88                            | 25.00<br>33.33                                              | С          | 6 3                                                    | A           | A           | B E                            | B A                                  | A                                    | A                                       | S                           | NO                  |                   |          |            |      | Net developable is less than 25AC but assumes cut/fill balance can be achieved     3 property owners; 6 parcels                                                                                                                                                                                                                                                        |
| 5       | -                                   | C, D, H                | ATOFINA CHEMICALS INC                        | PORTLAND            | Multnomah               | 59.76 0.0                   |                                     | 5.49 8.87               | 7 13                              | 0.49                                         | 13.78                            |                        | .05 13                               | 18.49%               | 21.76%                                         | 48.71                           | 46.76                                                       | С          | 6                                                      | A           | A           | Α Α                            | A A                                  | В                                    | В                                       |                             |                     | YES               |          |            |      | 5                                                                                                                                                                                                                                                                                                                                                                      |
| 6       | 3                                   | ט                      | MC CORMICK & BAXTER CREOSOTING               | PORTLAND            | Multnomah               | 42.39 0.0                   | JU                                  | 4.57 2.24               | 4 8                               | 1.10                                         | 6.97                             | 8.                     | .27 9                                | 19.50%               | 21.23%                                         | 34.12                           | 33.39                                                       | С          | 1                                                      | С           | С           | ВЕ                             | В А                                  | A                                    | С                                       |                             | NO                  | YES               |          |            |      | 6 Poor truck access because of severe slope  Marine use only; Gross and net development acres are taken from Metro's Large                                                                                                                                                                                                                                             |
| 7       | 3                                   | C, Marine              | WEST HAYDEN ISLAND (PORT)                    | PORTLAND            | Multnomah               | 472.00                      |                                     |                         |                                   |                                              |                                  |                        |                                      |                      |                                                |                                 | 404.00 YES                                                  |            | YES 2                                                  | В           | В           | В                              | СС                                   | A                                    | В                                       |                             | YES                 |                   | ,        | YES        |      | Lot Inventory. Data is not available to explain the net development acreage from this source. This site is entirely constrained by floodplain.                                                                                                                                                                                                                         |
| 10      | 3                                   | Aviation               | SW QUAD (PORT)                               | PORTLAND            | Multnomah               | 212.56 0.5                  | 50 0.00                             | 0.07 106.63             | 3 53                              | 0.99                                         | 28.35 5.1                        | 11 118.                | .82 59.10                            | 55.90%               | 27.80%                                         | 93.74                           | 206.47 YES                                                  | ,          | 5                                                      | В           | A           | A E                            | ВС                                   | A                                    | В                                       |                             | YES                 |                   | ١        | YES        |      | Lease only; Aviation use only; Net developable acres assumes floodplain mitigation. 10% slope and streams acreage is subtracted from net dev acreage;  Located in managed floodplain                                                                                                                                                                                   |
| 15      | 3                                   | D, H                   | BT PROPERTY LLC (UPS)                        | GRESHAM             | Multnomah               | 51.45 0.0                   | 00.00                               | 0.00 5.14               | 4 9.77                            | 0.00                                         | 5.36                             | 0 9.                   | .10 9.77                             | 17.69%               | 18.99%                                         | 42.35                           | 49.45                                                       |            | 4                                                      | A           | A           | A .                            | АВ                                   | A                                    | A                                       |                             | NO                  |                   |          | ,          | YES  | In managed floodplain; net developable acres assumes complete mitigation strategy (> 6 month timeline); drainage ditches (2 acres) to remain; On site investigation warranted by DSL; No delineation on site and 100% hydric soil                                                                                                                                      |
| 16      |                                     |                        | CEREGHINO MICHAEL                            | GRESHAM             | Multnomah               | 41.63 1.2                   |                                     |                         |                                   | 0.92                                         | 3.49                             | 0 41.                  |                                      | 98.60%               |                                                | 0.58                            |                                                             |            | 5                                                      | Δ           | A           | Α                              | В                                    | Δ.                                   | Α                                       |                             |                     | YES               |          |            |      | In managed floodplain, net developable AC assumes complete mitigation strategy; On site wetland investigation is warranted - per DSL                                                                                                                                                                                                                                   |
| 17      | 3                                   | D, H                   | TRIP - PHASE 3 (PORT)                        | FAIRVIEW            | Multnomah               | 34.14 0.1                   | 13 4.14                             | 0.00 0.00               | 0                                 | 0.00                                         | 4.47                             | 0 4                    | .60 4.14                             | 13.47%               | 12.13%                                         | 29.55                           | 30.00                                                       |            | 1                                                      | С           | В           | A E                            | ВА                                   | В                                    | В                                       | S                           | .10                 | .20               |          | YES        |      | 17                                                                                                                                                                                                                                                                                                                                                                     |
| 18      | 3                                   |                        | TRIP - PHASE 2 (PORT)  TRIP - PHASE 2 (PORT) | TROUTDALE TROUTDALE | Multnomah<br>Multnomah  | 42.25 14.9<br>81.10 26.3    |                                     | 0.00 0.00               |                                   | 0.00                                         | 4.38<br>20.46                    |                        | .02 12.07<br>.92 19.64               |                      |                                                | 23.24<br>41.18                  | 30.18<br>80.34                                              |            | 1                                                      | A           | A<br>B      | A A                            | A B                                  | B<br>B                               | C<br>C                                  | S<br>S                      |                     |                   |          | YES<br>YES |      | 18 19 Net developable acres assumes complete mitigation strategy                                                                                                                                                                                                                                                                                                       |
| 23      | 3                                   | F                      | MT HOOD COMMUNITY COLLEGE                    | TROUTDALE           | Multnomah               | 38.40 0.0                   | 00                                  | 0.00 0.00               | 0                                 | 0.00                                         | 12.72                            | 1 12                   | .72 1                                | 33.13%               | 2.60%                                          | 25.68                           | 37.40                                                       | х          | 3                                                      | A           | A           | В                              | A C                                  | В                                    | В                                       |                             | NO                  |                   |          | YES        |      | Mt Hood Community College will retain ownership; Future use is undetermined - Per conversation with VP of Administration; Potentially an environmental cleanup site (per Metro database) and level of clean up unknown                                                                                                                                                 |
| 24      | 3                                   | D, F                   | JOHNSON E JEAN JONAK LESTER JR               | GRESHAM<br>GRESHAM  | Multnomah               | 37.17 0.0<br>34.22 0.0      |                                     | 0.00 0.00               |                                   | 0.00                                         | 3.34<br>12.70 7.1                |                        | .34<br>.70 7.15                      | 9.00%<br>37.12%      |                                                | 33.82<br>21.52                  | 27.07                                                       |            | YES 1                                                  | В           | С           | B /                            | A C                                  | В                                    | В                                       |                             |                     | YES<br>YES        |          |            |      | 24 No interchange near site 25 No interchange near site                                                                                                                                                                                                                                                                                                                |
| 26      | 3                                   | D                      | DANNAR CHARLES                               | GRESHAM             | Multnomah<br>Multnomah  | 27.93 0.8                   | 30 0.00                             | 0.00 0.00               | 0                                 | 0.00                                         | 5.90                             | 0 6                    | .26 0.00                             | 22.43%               | 0.00%                                          | 21.66                           |                                                             |            | YES 1                                                  | С           | С           | В /                            | A C                                  | В                                    | С                                       |                             | N/A                 | YES               |          |            |      | No interchange near site                                                                                                                                                                                                                                                                                                                                               |
| 28      | 3                                   | D                      | SIRI JAMES F & MOLLIE                        | HAPPY VALLEY        | Clackamas               | 26.40 0.0                   | 00                                  | 0.00 0.00               | 0                                 | 0.00                                         | 1.13                             | 1.                     | .13                                  | 4.29%                |                                                | 25.26                           |                                                             |            | 2                                                      | A           | A           | A E                            | ВС                                   | A                                    | А                                       |                             |                     | YES               |          |            |      | 28 Owner is not willing to transact  17 property owners; ability to aggregate has not been discussed; anchor site for                                                                                                                                                                                                                                                  |
| 33      | 3                                   | C, D, F, H,            | I COFFEE CREEK INDUSTRIAL AREA - site 1      | WILSONVILLE         | Washington              | 85.23 0.3                   | 30 1.00                             | 0.00 0.00               | 0                                 | 0.00                                         | 1.64                             | 1.                     | .94 4.89                             | 2.28%                | 5.74%                                          | 83.29                           | 80.34                                                       |            | YES 21 17                                              | A           | A           | A E                            | ВА                                   | A                                    | A                                       |                             | NO                  | YES               |          |            |      | Coffee Creek industrial development - per City of Wilsonville     Area does not have slope and wetlands data available from City of Wilsonville;                                                                                                                                                                                                                       |
| 34      | 3                                   | C, D, H                | VAN'S INVESTMENT LTD                         | WILSONVILLE         | Washington              | 52.79 4.5                   | 50 N/A                              | 16.48 16.48             | 8                                 | 0.00                                         | 16.17 6.0                        | 05 29                  | .35 24.85                            | 55.59%               | 47.07%                                         | 18.56                           | 25.50                                                       |            | 1                                                      | С           | С           | В                              | СВ                                   | А                                    | А                                       |                             | N/A                 | YES               |          |            |      | Net developable acreage is challenged because of slope.                                                                                                                                                                                                                                                                                                                |