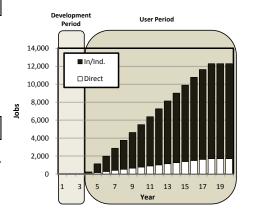

Total Annual Operations Impacts @ Full-Capacity

|                     |         |        | Economic        |               |
|---------------------|---------|--------|-----------------|---------------|
|                     |         | Jobs   | Activity        | Payroll       |
| On-going Operations | Direct: | 1,714  | \$1,211,300,000 | \$232,100,000 |
| (Year 17+)          | In/Ind: | 10,564 | \$1,592,700,000 | \$516,000,000 |
|                     | Total:  | 12,278 | \$2,804,000,000 | \$748,100,000 |

"When fully developed the project will have an estimated 1,714 employees on site producing \$1.2 billion in annual economic activity. Indirect and Induced impacts would support an additional 10,564 jobs and \$1.6 billion in economic activity."

## ANNUAL EMPLOYMENT LEVEL (ALL IMPACTS)



#### FISCAL IMPACT ANALYSIS FINDINGS

#### **Annual Fiscal Impacts at Full-Capacity**

|         | Payroll      | Property      |
|---------|--------------|---------------|
| Direct: | \$15,600,000 | \$4,300,000   |
| In/Ind: | \$34,400,000 | Not Available |
| Total:  | \$50.000.000 | \$4,300,000   |

"When fully developed, the project will support \$50 million in payroll tax and \$4.3 million in property taxes annually."

#### **Cumulative 20-Year Tax Creation**

|         | Payroll       | Property      |
|---------|---------------|---------------|
| Direct: | \$152,600,000 | \$35,000,000  |
| In/Ind: | \$335,900,000 | Not Available |
| Total:  | \$488,500,000 | \$35,000,000  |

"Over a 20-year period the project will create \$488 million in payroll tax revenue and \$35 million in prop