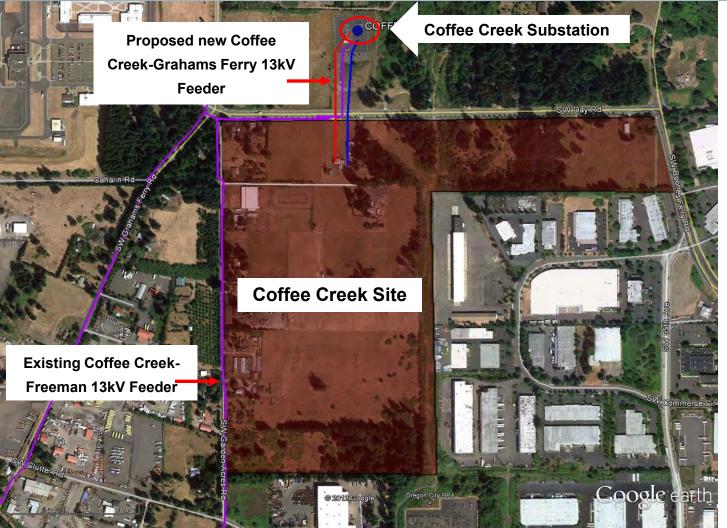

|         |                                     |                        |                                              |                     |                         |                             | SITE CHAR                           | ACTERISTICS             |                                   |                                              |                                  |                        |                                      |                      |                                                |                                 |                                                             |            |                                                        | INFRA       | ASTRUCTU    | JRE                            | TRANSI                               | PORTATIO                             | ON                                      |                             | AVAILA              | ABILITY/0         | OWNERSH  | IIP        |      |                                                                                                                                                                                                                                                                                                                                                                        |
|---------|-------------------------------------|------------------------|----------------------------------------------|---------------------|-------------------------|-----------------------------|-------------------------------------|-------------------------|-----------------------------------|----------------------------------------------|----------------------------------|------------------------|--------------------------------------|----------------------|------------------------------------------------|---------------------------------|-------------------------------------------------------------|------------|--------------------------------------------------------|-------------|-------------|--------------------------------|--------------------------------------|--------------------------------------|-----------------------------------------|-----------------------------|---------------------|-------------------|----------|------------|------|------------------------------------------------------------------------------------------------------------------------------------------------------------------------------------------------------------------------------------------------------------------------------------------------------------------------------------------------------------------------|
| Site ID | Preliminary Tier<br>State Certified | raded-Sector Industry  | Owner/Site                                   | Location            | County                  | Gross Acres Wetlands (RLIS) | Wetland Acreage<br>(Jurisdictions)* | Flood 96 Acres (RLIS)   | Floodplain AC<br>(Jurisdictions)* | Streams AC (RLIS) Stream AC (Jurisdictions)* | (RLIS) (RLS) (10-25% Slope Acres | All Constraints (RLIS) | AIII Constraints<br>(Jurisdictions)* | % Constraints (RLIS) | % Constraints (Jurisdictions)* Net Develorable | Net Developable Acresage (RLIS) | Net Developable Acreage (Market Knowledge)* Use Restriction | Brownfield | Annexation Required Number of Taxlots Number of Owners | Sewer Score | Water Score | Storm Score Surrounding System | Quality Access to Interstate Highway | Access to Freight<br>Route (Roadway) | Access to Freight<br>System (All Modes) | Currently for<br>Sale/Lease | Willing to Transact | Private Ownership | Investor | Public     | User | Notes                                                                                                                                                                                                                                                                                                                                                                  |
| 1       | 1 YES                               | C, D, H                | RIVERGATE (PORT)                             | PORTLAND            | Multnomah               | 51.25 0.0                   | 00                                  | 0.21 43.20              | 0 0                               | 0.00                                         | 0.02                             | 0 43.                  | .24 0                                | 84.36%               | 0.00%                                          | 8.02                            | 43.15                                                       |            | 5                                                      | А           | В           | Α Α                            | А В                                  | А                                    | А                                       | L                           |                     |                   | ١        | YES        |      | 1 Lease only                                                                                                                                                                                                                                                                                                                                                           |
| 11      | 1                                   | D, H<br>A, B, D, F,    | PORTLAND INTERNATIONAL CENTER - EAST (PORT)  | PORTLAND            | Multnomah               | 43.50 0.3                   | 34                                  | 0.00 0.00               | 0                                 | 0.79                                         | 1.19                             | 2.                     | .32                                  | 5.33%                |                                                | 41.18                           |                                                             |            | 2                                                      | A           | A           | A A                            | A C                                  | A                                    | В                                       | L                           |                     |                   | )        | YES        |      | 11 Lease only                                                                                                                                                                                                                                                                                                                                                          |
| 21      | 1                                   | H, I                   | LSI EAST (PORT)                              | GRESHAM             | Multnomah               | 115.98 0.0                  | 00                                  | 0.00 0.00               | 0                                 | 0.00                                         | 0.96                             | 0.                     | .96                                  | 0.83%                | 1                                              | 115.01                          |                                                             |            | 6                                                      | A           | A           | Α Α                            | A B                                  | A                                    | В                                       |                             | YES                 |                   | ١        | YES        |      | 21 Delineation # 11-0203; no jurisdictional wetlands on site  Price constrained: currently not at industrial price; No further wetland investigation                                                                                                                                                                                                                   |
| 32      | 1                                   | F                      | ELLIGSEN RALPH H & SHIRLEY L                 | WILSONVILLE         | Clackamas               | 32.34 0.0                   | 00                                  | 0.00 0.00               | 0                                 | 0.00                                         | 0.00                             | 0.                     | .00                                  | 0.00%                |                                                | 32.34                           |                                                             |            | 1                                                      | A           | A           | Α Α                            | A C                                  | В                                    | В                                       | S                           |                     | YES               |          |            |      | 32 warranted - per DSL                                                                                                                                                                                                                                                                                                                                                 |
| 44      | 1                                   | D, F                   | INTEL CORPORATION                            | HILLSBORO           | Washington              | 31.39 0.0                   | 0.00                                | 0.00 0.00               | 0 0                               | 0.00                                         | 1.28                             | 0 1.                   | .28 0                                | 4.08%                | 0.00%                                          | 30.11                           | 31.39                                                       |            | 3                                                      | В           | В           | Α Α                            | A A                                  | А                                    | В                                       | S                           |                     |                   |          | ١          | YES  | Irregular site shape; can not get square/rectangle net developable 25 acres; No further wetland investigation warranted - per DSL                                                                                                                                                                                                                                      |
| 46      | 1 YES                               | D, F                   | DEV. SERVICES OF AMERICA (WESTMARK SITE)     | HILLSBORO           | Washington              | 30.02 0.0                   | 0.00                                | 0.00 0.00               | 0 0                               | 0.00                                         | 1.02                             | 0 1.                   | .02 0                                | 3.40%                | 0.00%                                          | 29.00                           | 30.02                                                       |            | 1                                                      | A           | В           | Α Α                            | A A                                  | A                                    | В                                       | S                           |                     | YES               |          |            |      | Delineation # 07-0165: valid for 5 years. New delineation required in March 2012; 46 No further investigation warranted - per DSL                                                                                                                                                                                                                                      |
| 48      | 1 YES                               | A, F                   | WAFFORD DEWAYNE (BAKER/BINDEWALD SITE)       | HILLSBORO           | Washington              | 50.78 0.0                   | 00 1.48                             | 0.00 0.54               | 4 0.05                            | 0.78                                         | 8.86 0.4                         | 17 9                   | .40 3.84                             | 18.51%               | 7.56%                                          | 41.38                           | 46.94                                                       |            | 1                                                      | A           | В           | Α Α                            | A A                                  | A                                    | A                                       | S                           |                     | YES               |          |            |      | Delineation # 08-0396; Wetland acreage provided by DSL; No further wetland investigation warranted - per DSL                                                                                                                                                                                                                                                           |
| 10      | 1 YES                               |                        | NIKE FOUNDATION                              | HILLSBORO           | Washington              | 73.88 0.9                   |                                     | 0.00 6.84               |                                   | 1.13                                         | 0.35 0.0                         |                        | .16 14.02                            |                      |                                                | 66.72                           | 59.86                                                       |            | 1                                                      | A           | В           | Α Α                            | A A                                  | А                                    | A                                       | S                           |                     |                   | YES      |            |      | Wetland acreage provided by City of Hillsboro; Wetland delineation expires April 2012; No further wetland investigation warranted - per DSL                                                                                                                                                                                                                            |
| 57      | 1 YES                               | D, F                   | MERIX CORPORATION                            | FOREST GROVE        | E Washington            | 34.25 0.6                   | 66                                  | 0.00 0.00               | 0                                 | 0.00                                         | 0.30                             | 0.                     | .83                                  | 2.42%                |                                                | 33.42                           |                                                             |            | 1                                                      | A           | A           | A A                            | A A                                  | В                                    | С                                       | S                           |                     |                   |          | )          | YES  | 57 Delineation # 06-0248; no further site investigation warrented - per DSL  Lease only; requires transportation improvements; Located in managed                                                                                                                                                                                                                      |
| 9       | 2                                   | D, H,                  | NE MARINE DR & 33rd AVE (PORT)               | PORTLAND            | Multnomah               | 66.74 4.6                   | 0.60                                | 1.86 16.48              | 8 18                              | 1.56                                         | 11.25                            | 0 26                   | .84 4.04                             | 40.22%               | 6.05%                                          | 39.89                           | 62.70                                                       |            | 1                                                      | A           | A           | Α (                            | СС                                   | A                                    | В                                       | L                           |                     |                   | )        | YES        |      | floodplain; Net developable assumes wetland mitigation  Local Wetland Inventory does not exist; Site lacks wetland delineation; 100%                                                                                                                                                                                                                                   |
| 13      | 2                                   | D, H                   | ICDC LLC                                     | PORTLAND            | Multnomah               | 28.11 0.0                   | 00                                  | 0.00 0.00               | 0                                 | 0.00                                         | 5.24 1.5                         | 59 5.                  | .24 1.59                             | 18.63%               | 5.66%                                          | 22.87                           | 26.52                                                       |            | 3                                                      | С           | A           | Α Α                            | A C                                  | В                                    | В                                       | L                           |                     |                   | YES      |            | NO   | hydric soils on site and on site wetlands are expected by DSL; Based on wetland findings site may fall below 25 net developable acres                                                                                                                                                                                                                                  |
| 22      | 2                                   | A, B, D, F,            | H LSI WEST (PORT)                            | GRESHAM             | Multnomah               | 87.69 0.0                   | 00 3.70                             | 0.00 0.00               | 0                                 | 0.67 0.67                                    | 23.77 15.4                       | 15 24.                 | .40 19.85                            | 5 27.82%             | 22.64%                                         | 63.29                           | 67.84                                                       |            | 3                                                      | A           | A           | Α Α                            | A B                                  | A                                    | В                                       |                             | YES **              |                   | ,        | YES        |      | Multi year farming leases on propety require buy out resulting in Tier 2: No longer a brownfield; Net developable acres is only south of sloped hill; Delineation # 11-0203; Wetland acreage provided by DSL; Per DSL, approximately 1 acre of wetland exists in net developable area on south portion of the site; No further site investigation warranted - per DSL. |
| 29      | 2                                   | C, D, H                | CLACKAMAS COUNTY DEVELOPMENT                 | CLACKAMAS           | Clackamas               | 61.93 0.0                   | 00                                  | 1.85 6.7                | 1                                 | 3.82                                         | 26.47                            | 32                     | .32 21.93                            | 3 52.20%             | 35.41%                                         | 29.60                           | 40.00                                                       | A          | 11                                                     | В           | В           | ВЕ                             | в в                                  | В                                    | С                                       | S/L                         |                     |                   | ,        | YES        |      | Can mitigate brownfield within 6 months (completed phase 2 assessment); Development Agency estimates net developable 40 acres; Tier 2 because wetlands analysis and mitigation plan requires more than 180 days and not shovel ready within 180; No further wetland investigation warranted - per DSL                                                                  |
| 38      | 2                                   | D                      | BILES FAMILY LLC                             | SHERWOOD            | Washington              | 39.60 0.0                   | 00                                  | 0.00 0.00               | 0                                 | 0.00                                         | 8.72                             | 8.                     | .72                                  | 22.01%               |                                                | 30.89                           |                                                             |            | YES 1                                                  | С           | A           | ВЕ                             | ВВ                                   | В                                    | В                                       | S                           |                     | YES               |          |            |      | No further wetland investigation warranted - per DSL                                                                                                                                                                                                                                                                                                                   |
| 40      | 2                                   | D                      | PACIFIC REALTY ASSOCIATES LP                 | TUALATIN            | Washington              | 26.80 0.0                   | 00                                  | 0.00 0.00               | 0                                 | 0.00                                         | 2.95                             | 0 3.                   | .04 0                                | 11.34%               | 0.00%                                          | 23.76                           | 26.80                                                       |            | 1                                                      | A           | A           | A E                            | ВВ                                   | A                                    | A                                       | S/L                         |                     |                   | YES      |            |      | Needs intersection improvements. Permit timing > 6 months; No further wetland investigation warranted - per DSL                                                                                                                                                                                                                                                        |
| 50      | 2 YES                               | A, F                   | KEITH BERGER / HERBERT MOORE / BOYLES TRUST  | HILLSBORO           | Washington              | 72.40 0.0                   | 00 0.07                             | 0.00 7.16               | 6 5.78                            | 0.00 1.88                                    | 0.86                             | 0 8                    | .02 6.26                             | 11.08%               | 8.65%                                          | 64.38                           | 66.14                                                       |            | 5 3                                                    | В           | В           | A E                            | в в                                  | В                                    | В                                       | S                           |                     | YES               |          |            |      | Known SNRO on site; Required extension of Huffman Rd for site access is greater than 6 month timeline; Wetland delineation reconcurred 11/09; Wetland acreage provided by DSL; No further wetland investigation warrented - per DSL; North portion of Moore parcel is included as part of this site; 2 property owners                                                 |
|         | 2 YES                               |                        | BERGER PROPERTIES / HERBERT MOORE            | HILLSBORO           | Washington              | 52.00 0.0                   |                                     | 0.00 0.00               |                                   | 0.00                                         | 0.00                             | 0 0.                   |                                      | 0.00%                |                                                | 52.00                           | 48.10                                                       |            | 2 2                                                    | A           | A           | A E                            | в с                                  | В                                    | В                                       | S                           |                     | YES               |          |            |      | Gross acreage includes area designated for Huffman Rd extension and net developable acresage does not; Required extension of Huffman Rd for site access is greater than 6 month timeline; Southern portion of Moore parcel is included as part of this site; 3 property owners                                                                                         |
| 54      | 2                                   | D, F                   | 5305 NW 253RD AVENUE LLC                     | HILLSBORO           | Washington              | 38.49 0.7                   | 75 1.01                             | 0.00 8.34               | 4 7.25                            | 0.00                                         | 2.47                             | 0 9.                   | .08 9.9                              | 23.59%               | 25.72%                                         | 29.41                           | 28.59                                                       |            | YES 1                                                  | С           | В           | В (                            | СС                                   | В                                    | В                                       |                             | N/A                 | YES               |          |            |      | 54 Willingness to transact is unknown  Known SNRO on site; Multiple owners own this parcel but listed as 1 LLC; could                                                                                                                                                                                                                                                  |
| 55      | 2                                   | B, D, F                |                                              | HILLSBORO           | Washington              | 45.49 0.0<br>71.11 0.0      | 0.00                                | 0.00 0.00               |                                   | 0.00 0.00                                    | 0.00                             |                        | .32 7.26                             | 0.00%                |                                                | 45.49                           |                                                             |            | YES 9 7                                                | С           | A           | C                              | C C                                  | В                                    | В                                       |                             | YES                 | YES               |          |            |      | 55 be aggregated with site 56 for a 116 acre site  Floodplain and SNRO on site; Net developable acres assumes mitigated floodplain and SNRO, 9 parciels/7 properly owners; 6 parciels/4 owners currently for sale; Remaining owners have in past expressed willingness to transact; could                                                                              |
| 56      | 2                                   | A, F                   | EAST EVERGREEN SITE                          | HILLSBORO           | Washington              | 71.11 0.0                   | 5.16                                | 0.88 0.00               | 0.00                              | 0.00                                         | 0.44                             | 0 1.                   | .52 7.20                             | 1.00%                | 10.21%                                         | 69.79                           | 71.11                                                       |            | 123 9 7                                                | C           | A           | , ,                            | A C                                  | В                                    | C                                       | 3                           | TES                 | 150               |          |            |      | 56 be aggregate with site 55 for a 116 acre site  2 property owners and 5 parcels; 2 parcels currently for sale; according to broker                                                                                                                                                                                                                                   |
| 62      | 2                                   | D, F                   | ROCK CREEK SITE WOODBURN INDUSTRIAL CAPITAL  | HAPPY VALLEY        | Clackamas  E Washington | 40.83 0.0<br>25.10 0.3      |                                     | 0.00 0.00               |                                   | 0.00                                         | 6.65                             | 6.                     | .65                                  | 16.29%<br>3.90%      |                                                | 34.18<br>24.12                  | 25.10                                                       |            | 5 2                                                    | С           | В           |                                | B C                                  | B                                    | С                                       | S<br>S/I                    | YES                 | YES<br>YES        |          |            |      | 62 contact, adjacent parcel owners are willing to transact to aggregate a larger site                                                                                                                                                                                                                                                                                  |
| 66      | _                                   | D. F. H                | ITEL, KENNETH                                | TUALATIN            | Washington              | 46.25 0.0                   |                                     |                         | 0 0.00%                           | 0.00                                         | 0.00                             | 58 1                   | 58                                   | 3.42%                |                                                | 44.67                           | 25.10                                                       |            | YES 2                                                  | Α Α         | A           | B (                            | C B                                  | B                                    | C                                       | S/L                         | YES                 | YES               |          |            |      | Net developable acres assumes floodplain and wetland mitigation  Desginated as Manufacturing Business Park; falls under commercial services overlay in SW Concept plan                                                                                                                                                                                                 |
| 67      | 2                                   | Aviation               | PORTLAND INTERNATIONAL CENTER - WEST (PORT)  | PORTLAND            | Multnomah               | 69.45 6.2                   |                                     | 0.00 0.00               |                                   |                                              | 18.16 0.7                        |                        |                                      | 30.47%               | 15.10%                                         | 48.29                           |                                                             |            | 5                                                      | A           | A           | A A                            | A C                                  | В                                    | В                                       | L                           | YES                 | 720               |          | YES        |      | 67 Lease only; Aviation use only                                                                                                                                                                                                                                                                                                                                       |
| 68      | 2                                   | Aviation<br>C, D, H,   | HILLSBORO AIRPORT (PORT)                     | HILLSBORO           | Washington              | 39.22 0.0                   | 5.07                                | 0.00 0.00               | 0                                 | 0.00                                         | 0.00                             | 0.                     | .00 5.07                             | 0.00%                | 12.93%                                         | 39.22                           | 34.15 YES                                                   |            | 1                                                      | A           | A           | C A                            | A A                                  | A                                    | A                                       | L                           | YES                 |                   | )        | YES        |      | 68 Lease only; Aviation use only                                                                                                                                                                                                                                                                                                                                       |
| 2       | 3                                   | stc. marine<br>C. D. H | TIME OIL CO ESCO CORP                        | PORTLAND            | Multnomah<br>Multnomah  | 43.50 0.0<br>37.62 0.0      | ,,,                                 | 35.32 2.2°<br>0.00 0.00 |                                   | 0.24                                         | 4.47<br>13.78 4.2                | 37.                    |                                      | 86.48%<br>13.57%     | 11.40%                                         | 5.88                            | 25.00<br>33.33                                              | С          | 6 3                                                    | A           | A           | B E                            | B A                                  | A                                    | A                                       | S                           | NO                  |                   |          |            |      | Net developable is less than 25AC but assumes cut/fill balance can be achieved     3 property owners; 6 parcels                                                                                                                                                                                                                                                        |
| 5       | -                                   | C, D, H                | ATOFINA CHEMICALS INC                        | PORTLAND            | Multnomah               | 59.76 0.0                   |                                     | 5.49 8.87               | 7 13                              | 0.49                                         | 13.78                            |                        | .05 13                               | 18.49%               | 21.76%                                         | 48.71                           | 46.76                                                       | С          | 6                                                      | A           | A           | Α Α                            | A A                                  | В                                    | В                                       |                             |                     | YES               |          |            |      | 5                                                                                                                                                                                                                                                                                                                                                                      |
| 6       | 3                                   | ט                      | MC CORMICK & BAXTER CREOSOTING               | PORTLAND            | Multnomah               | 42.39 0.0                   | JU                                  | 4.57 2.24               | 4 8                               | 1.10                                         | 6.97                             | 8.                     | .27 9                                | 19.50%               | 21.23%                                         | 34.12                           | 33.39                                                       | С          | 1                                                      | С           | С           | ВЕ                             | В А                                  | A                                    | С                                       |                             | NO                  | YES               |          |            |      | 6 Poor truck access because of severe slope  Marine use only; Gross and net development acres are taken from Metro's Large                                                                                                                                                                                                                                             |
| 7       | 3                                   | C, Marine              | WEST HAYDEN ISLAND (PORT)                    | PORTLAND            | Multnomah               | 472.00                      |                                     |                         |                                   |                                              |                                  |                        |                                      |                      |                                                |                                 | 404.00 YES                                                  |            | YES 2                                                  | В           | В           | В                              | СС                                   | A                                    | В                                       |                             | YES                 |                   | ,        | YES        |      | Lot Inventory. Data is not available to explain the net development acreage from this source. This site is entirely constrained by floodplain.                                                                                                                                                                                                                         |
| 10      | 3                                   | Aviation               | SW QUAD (PORT)                               | PORTLAND            | Multnomah               | 212.56 0.5                  | 50 0.00                             | 0.07 106.63             | 3 53                              | 0.99                                         | 28.35 5.1                        | 11 118.                | .82 59.10                            | 55.90%               | 27.80%                                         | 93.74                           | 206.47 YES                                                  | ,          | 5                                                      | В           | A           | A E                            | ВС                                   | A                                    | В                                       |                             | YES                 |                   | ١        | YES        |      | Lease only; Aviation use only; Net developable acres assumes floodplain mitigation. 10% slope and streams acreage is subtracted from net dev acreage;  Located in managed floodplain                                                                                                                                                                                   |
| 15      | 3                                   | D, H                   | BT PROPERTY LLC (UPS)                        | GRESHAM             | Multnomah               | 51.45 0.0                   | 00.00                               | 0.00 5.14               | 4 9.77                            | 0.00                                         | 5.36                             | 0 9.                   | .10 9.77                             | 17.69%               | 18.99%                                         | 42.35                           | 49.45                                                       |            | 4                                                      | A           | A           | A .                            | АВ                                   | A                                    | A                                       |                             | NO                  |                   |          | ,          | YES  | In managed floodplain; net developable acres assumes complete mitigation strategy (> 6 month timeline); drainage ditches (2 acres) to remain; On site investigation warranted by DSL; No delineation on site and 100% hydric soil                                                                                                                                      |
| 16      |                                     |                        | CEREGHINO MICHAEL                            | GRESHAM             | Multnomah               | 41.63 1.2                   |                                     |                         |                                   | 0.92                                         | 3.49                             | 0 41.                  |                                      | 98.60%               |                                                | 0.58                            |                                                             |            | 5                                                      | Δ           | A           | Α                              | В                                    | Δ.                                   | Α                                       |                             |                     | YES               |          |            |      | In managed floodplain, net developable AC assumes complete mitigation strategy; On site wetland investigation is warranted - per DSL                                                                                                                                                                                                                                   |
| 17      | 3                                   | D, H                   | TRIP - PHASE 3 (PORT)                        | FAIRVIEW            | Multnomah               | 34.14 0.1                   | 13 4.14                             | 0.00 0.00               | 0                                 | 0.00                                         | 4.47                             | 0 4                    | .60 4.14                             | 13.47%               | 12.13%                                         | 29.55                           | 30.00                                                       |            | 1                                                      | С           | В           | A E                            | ВА                                   | В                                    | В                                       | S                           | .10                 | .20               |          | YES        |      | 17                                                                                                                                                                                                                                                                                                                                                                     |
| 18      | 3                                   |                        | TRIP - PHASE 2 (PORT)  TRIP - PHASE 2 (PORT) | TROUTDALE TROUTDALE | Multnomah<br>Multnomah  | 42.25 14.9<br>81.10 26.3    |                                     | 0.00 0.00               |                                   | 0.00                                         | 4.38<br>20.46                    |                        | .02 12.07<br>.92 19.64               |                      |                                                | 23.24<br>41.18                  | 30.18<br>80.34                                              |            | 1                                                      | A           | A<br>B      | A A                            | A B                                  | B<br>B                               | C<br>C                                  | S<br>S                      |                     |                   |          | YES<br>YES |      | 18 19 Net developable acres assumes complete mitigation strategy                                                                                                                                                                                                                                                                                                       |
| 23      | 3                                   | F                      | MT HOOD COMMUNITY COLLEGE                    | TROUTDALE           | Multnomah               | 38.40 0.0                   | 00                                  | 0.00 0.00               | 0                                 | 0.00                                         | 12.72                            | 1 12                   | .72 1                                | 33.13%               | 2.60%                                          | 25.68                           | 37.40                                                       | х          | 3                                                      | A           | A           | В                              | A C                                  | В                                    | В                                       |                             | NO                  |                   |          | YES        |      | Mt Hood Community College will retain ownership; Future use is undetermined - Per conversation with VP of Administration; Potentially an environmental cleanup site (per Metro database) and level of clean up unknown                                                                                                                                                 |
| 24      | 3                                   | D, F                   | JOHNSON E JEAN JONAK LESTER JR               | GRESHAM<br>GRESHAM  | Multnomah               | 37.17 0.0<br>34.22 0.0      |                                     | 0.00 0.00               |                                   | 0.00                                         | 3.34<br>12.70 7.1                |                        | .34<br>.70 7.15                      | 9.00%<br>37.12%      |                                                | 33.82<br>21.52                  | 27.07                                                       |            | YES 1                                                  | В           | С           | B /                            | A C                                  | В                                    | В                                       |                             |                     | YES<br>YES        |          |            |      | 24 No interchange near site 25 No interchange near site                                                                                                                                                                                                                                                                                                                |
| 26      | 3                                   | D                      | DANNAR CHARLES                               | GRESHAM             | Multnomah<br>Multnomah  | 27.93 0.8                   | 30 0.00                             | 0.00 0.00               | 0                                 | 0.00                                         | 5.90                             | 0 6                    | .26 0.00                             | 22.43%               | 0.00%                                          | 21.66                           |                                                             |            | YES 1                                                  | С           | С           | В /                            | A C                                  | В                                    | С                                       |                             | N/A                 | YES               |          |            |      | No interchange near site                                                                                                                                                                                                                                                                                                                                               |
| 28      | 3                                   | D                      | SIRI JAMES F & MOLLIE                        | HAPPY VALLEY        | Clackamas               | 26.40 0.0                   | 00                                  | 0.00 0.00               | 0                                 | 0.00                                         | 1.13                             | 1.                     | .13                                  | 4.29%                |                                                | 25.26                           |                                                             |            | 2                                                      | A           | A           | A E                            | ВС                                   | A                                    | А                                       |                             |                     | YES               |          |            |      | 28 Owner is not willing to transact  17 property owners; ability to aggregate has not been discussed; anchor site for                                                                                                                                                                                                                                                  |
| 33      | 3                                   | C, D, F, H,            | I COFFEE CREEK INDUSTRIAL AREA - site 1      | WILSONVILLE         | Washington              | 85.23 0.3                   | 30 1.00                             | 0.00 0.00               | 0                                 | 0.00                                         | 1.64                             | 1.                     | .94 4.89                             | 2.28%                | 5.74%                                          | 83.29                           | 80.34                                                       |            | YES 21 17                                              | A           | A           | A E                            | ВА                                   | A                                    | A                                       |                             | NO                  | YES               |          |            |      | Coffee Creek industrial development - per City of Wilsonville     Area does not have slope and wetlands data available from City of Wilsonville;                                                                                                                                                                                                                       |
| 34      | 3                                   | C, D, H                | VAN'S INVESTMENT LTD                         | WILSONVILLE         | Washington              | 52.79 4.5                   | 50 N/A                              | 16.48 16.48             | 8                                 | 0.00                                         | 16.17 6.0                        | 05 29                  | .35 24.85                            | 55.59%               | 47.07%                                         | 18.56                           | 25.50                                                       |            | 1                                                      | С           | С           | В                              | СВ                                   | А                                    | А                                       |                             | N/A                 | YES               |          |            |      | Net developable acreage is challenged because of slope.                                                                                                                                                                                                                                                                                                                |

| Site ID | State Certified | Traded-Sector Industry | Owner/Site                            | Location     | County     | Gross Acres | Wetlands (RLIS) Wetland Acreage | Flood 96 Acres (RLIS) | FEMA Flood AC (RLIS) | Floodplain AC<br>(Jurisdictions)* | Streams AC (RLIS) Stream AC (Jurisdictions)* | 7-25% Slope Acres<br>(RLIS) | 10-25% Slope Acres<br>(Jurisdiction/RLIS)* | All Constraints (KLIS) Alli Constraints (Jurisdictions)* | % Constraints (RLIS) | (Jurisdictions)* | Net Developable Acresage (RLIS) Net Developable Acresage | (Market Knowledge)* Use Restriction | Brownfield | Annexation Required | Number of Taxlots Number of Owners | Sewer Score | Water Score | Storm Score | Surrounding System<br>Quality | Access to Interstate Highway Access to Freight | Koute (Koadway) Access to Freight System (All Modes) | Currently for Sale/Lease | Willing to Transact | Private Ownership | Investor | User | Site I D | Notes                                                                                                                                                                                                                                                          |
|---------|-----------------|------------------------|---------------------------------------|--------------|------------|-------------|---------------------------------|-----------------------|----------------------|-----------------------------------|----------------------------------------------|-----------------------------|--------------------------------------------|----------------------------------------------------------|----------------------|------------------|----------------------------------------------------------|-------------------------------------|------------|---------------------|------------------------------------|-------------|-------------|-------------|-------------------------------|------------------------------------------------|------------------------------------------------------|--------------------------|---------------------|-------------------|----------|------|----------|----------------------------------------------------------------------------------------------------------------------------------------------------------------------------------------------------------------------------------------------------------------|
| 35 3    |                 | C D                    | TONQUIN INDUSTRIAL AREA               | TUALATIN     | Washington | 49.70       | 0.83 0                          | 50 0.0                | 0.00                 |                                   | 0.15                                         | 0.18                        |                                            | 9.73 9.40                                                | 19.58% 18            | 8.91%            | 39.97 4                                                  | 40.30                               |            | YES                 | 8 7                                | B           | С           | R           | R                             | В Д                                            | A                                                    |                          | YES                 |                   |          | VES  | 35       | Property owners have expressed willingness to aggregate - per City of Tualatin                                                                                                                                                                                 |
| 36 3    |                 | B. C. D                | TIGARD SAND & GRAVEL SITE             |              |            | 296.88      |                                 | 0.0                   | 0.00                 |                                   | 1.02                                         | 163.71                      |                                            | 58.78                                                    | 56.85%               |                  | 128.10                                                   | 10.50                               |            |                     | 15 3                               |             | C           | В           | C                             | B A                                            | - '`                                                 |                          | NO                  |                   |          |      |          | Tigard Sand & Gravel ownes 12 parcels; active gravel operation                                                                                                                                                                                                 |
| 37 3    |                 | B, C, D                | ORR FAMILY FARM LLC                   | SHERWOOD     |            |             |                                 |                       |                      |                                   | 0.00                                         |                             |                                            | 53.42                                                    | 55.50%               |                  | 42.84                                                    |                                     |            | YES                 | 15 3                               | 0           | A           | Б           | C                             | D A                                            | Δ                                                    |                          |                     | /ES               |          | TES  |          |                                                                                                                                                                                                                                                                |
| 3/ 3    |                 | U                      | ORR FAMILY FARM LLC                   | SHERWOOD     | Washington | 96.26       | 4.20                            | 0.0                   | 0.00                 |                                   | 0.00                                         | 49.60                       |                                            | 03.42                                                    | 55.50%               |                  | 42.84                                                    |                                     |            | TES                 | 1                                  | C           | A           | В           | C                             | ВВ                                             | A                                                    |                          | NO Y                | res               |          |      | 31       | Annexation required; Owner not willing to transact                                                                                                                                                                                                             |
| 47 3    |                 | D, F                   | CRANFORD JULIAN F & SHARON D          | HILLSBORO    | Washington | 28.51       | 0.44 0                          | 44 0.5                | 55 2.32              | 0.52                              | 0.00 0.50                                    | 5.63                        | 0.47                                       | 7.93 1.22                                                | 2 27.82%             | 4.28%            | 20.57 2                                                  | 27.29                               |            |                     | 1                                  | С           | В           | В           | Α                             | A A                                            | А                                                    |                          | NO Y                | /ES               |          |      | 47       | Combination of hydric and partially hydric soils present; On site wetland investigation warranted - per DSL                                                                                                                                                    |
| 59 3    |                 | C, D, H                | COFFEE CREEK INDUSTRIAL AREA - site 2 | WILSONVILLE  | Washington | 46.37       | 0.00                            | 0.0                   | 0.00                 | 0.00                              | 0.00                                         | 0.10                        |                                            | 0.10                                                     | 0.22%                |                  | 46.27                                                    |                                     |            | YES                 | 12 8                               | В           | В           | Α           | В                             | в с                                            | В                                                    |                          | NO Y                | /ES               |          |      | 59       | 8 property owners; ability to aggregate has not been discussed                                                                                                                                                                                                 |
| 60 3    |                 | C, D, H                | COFFEE CREEK INDUSTRIAL AREA - site 3 | WILSONVILLE  | Washington | 29.65       | 0.00 0                          | .00 0.0               | 0.00                 | 0.00                              | 0.00                                         | 2.60                        |                                            | 2.60                                                     | 8.77%                |                  | 27.05                                                    |                                     | ×          | YES                 | 10 7                               | В           | A           | A           | В                             | ВС                                             | С                                                    |                          | NO Y                | /ES               |          |      | 60       | 7 property owners; No expressed willingness to aggregate; Site includes parcels that are split by County lines; Potential underground storage tank on site but exact location is unclear (Metro database); UST could be also located in parcel 61 to the north |
| 61 3    |                 | C, D, H                | COFFEE CREEK INDUSTRIAL AREA - site 4 | WILSONVILLE  | Washington | 48.56       | 0.00                            | .00 0.0               | 0.00                 | 0.00                              | 0.00                                         |                             |                                            | 0.00                                                     | 0.00%                |                  | 48.56                                                    |                                     |            | YES                 | 12 8                               | В           | Α           | Α           | В                             | в в                                            | С                                                    |                          | NO Y                | /ES               |          |      | 61       | 8 property owners; No expressed willingness to aggregate                                                                                                                                                                                                       |
| 64 3    |                 | D                      | WOODFOLD-MARCO MFG INC (East Oak St)  | FOREST GROVE |            | 25.46       | 0.00                            | 0.0                   | 0.00                 |                                   | 0.00                                         | 0.00                        |                                            | 0.00                                                     | 0.00%                |                  | 25.46                                                    |                                     |            |                     | 2 2                                | В           | В           | В           | Α                             | C A                                            | С                                                    |                          | NO Y                | /ES               |          |      |          | 2 parcels; 2 property owners                                                                                                                                                                                                                                   |
| 65 3    |                 | D                      | WOODFOLD-MARCO MFG INC (West Oak St)  | FOREST GROVE |            |             | 0.02                            | 0.0                   | 0.00                 |                                   | 0.00                                         | 0.00                        |                                            | 0.02                                                     | 0.04%                |                  | 53.91                                                    |                                     |            |                     | 5                                  | В           | В           | С           | Α                             | C A                                            | С                                                    |                          | NO Y                |                   |          |      | 65       |                                                                                                                                                                                                                                                                |
| 100 3   |                 | A, B, D, F             | HOLZMEYER RICHARD HENRY ET AL         | FOREST GROVE |            |             | 0.00                            | 0.0                   | 0.00                 |                                   | 0.00                                         | 11.63                       |                                            | 11.25                                                    | 10.10%               |                  | 100.12                                                   |                                     |            | YES                 | 1                                  | С           | _           | В           | A                             | СС                                             | В                                                    |                          | N/A Y               |                   |          |      | 100      | Outside UGB; Water service information was not available at the time of this analysis                                                                                                                                                                          |
| 101 3   |                 | A, B, F                | VANROSE FARMS and VANDERZANDEN        | HILLSBORO    | Washington | 270.5       | 18.45                           | 9.0                   | 8 27.34              | 22.85                             | 12.14                                        | 29.99                       | 23.41                                      | 35.77 45.67                                              | 13.22% 16            | 6.88%            | 234.73 22                                                | 24.83                               |            | YES                 | 2 2                                | С           | В           | В           | В                             | СВ                                             | В                                                    |                          | YES Y               | /ES               |          |      | 101      | Outside UGB; Parcels were aggregated into1 site per City of Hillsboro; On site wetland investigation is warranted per DSL                                                                                                                                      |
| 104 3   |                 | A, B, F                | HILLSBORO URBAN RESERVES (Aggregate)  | HILLSBORO    | Washington | 320         | 0.00 0                          | 00 0.0                | 00 14.96             | 9.24                              | 0.00                                         | 4.54                        | 1.36                                       | 19.50 10.60                                              | 6.09% 3              | 3.31%            | 300.50 30                                                | 09.40                               |            | YES                 | 9 8                                | С           | В           | В           | С                             | СВ                                             | В                                                    |                          | YES Y               | /ES               |          |      | 104      | Outside UGB; Property owners have expressed willingness to aggregate and transact - per City of Hillsboro; On site wetland investigation is warranted - per DSL                                                                                                |
| 109 3   |                 | A, D, H                | MORSE BROS INC                        | TUALATIN     | Washington | 85.31       | 3.98                            | 0.0                   | 0.00                 |                                   | 0.00                                         | 21.26                       |                                            | 23.59                                                    | 27.65%               |                  | 61.73                                                    |                                     | С          | YES                 | 7                                  | С           | С           | В           | С                             | СС                                             | В                                                    |                          | NO                  |                   |          | YES  | 109      | Outside UGB                                                                                                                                                                                                                                                    |