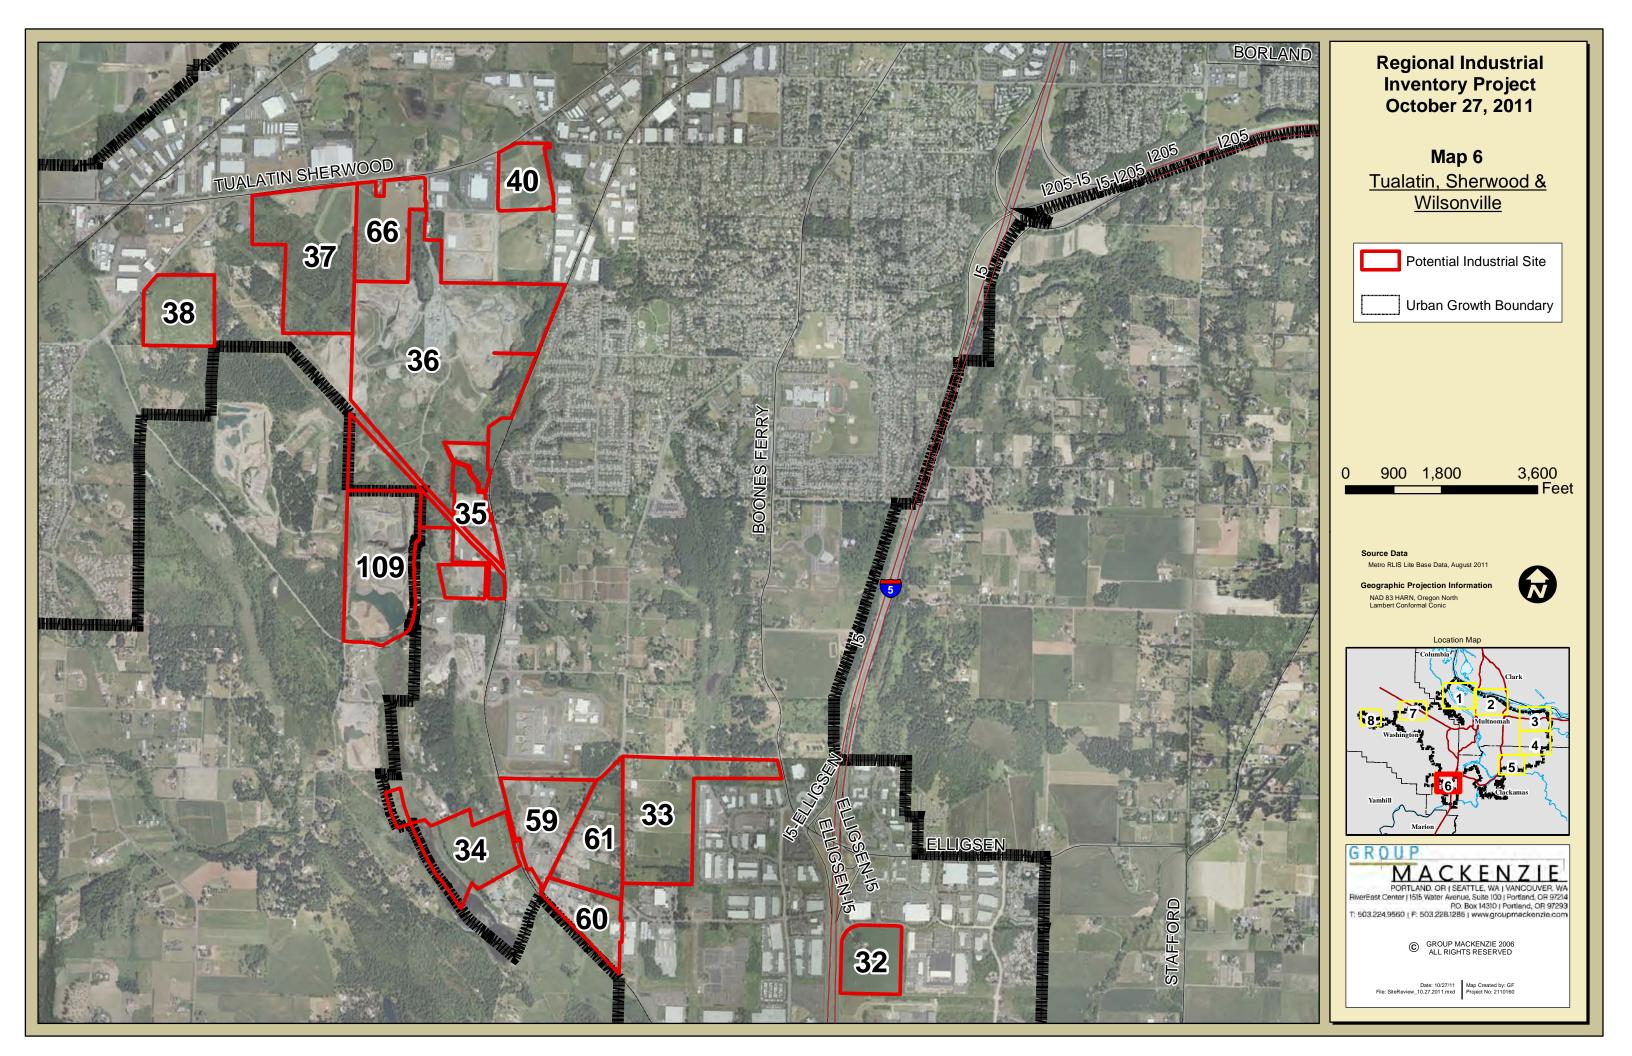

|         |                                     |                        |                                              |                     |                         |                             | SITE CHAR                           | ACTERISTICS             |                                   |                                              |                                  |                        |                                      |                      |                                                |                                 |                                                             |            |                                                        | INFRA       | ASTRUCTU    | JRE                            | TRANSI                               | PORTATIO                             | ON                                      |                             | AVAILA              | ABILITY/0         | OWNERSH  | IIP        |      |                                                                                                                                                                                                                                                                                                                                                                        |
|---------|-------------------------------------|------------------------|----------------------------------------------|---------------------|-------------------------|-----------------------------|-------------------------------------|-------------------------|-----------------------------------|----------------------------------------------|----------------------------------|------------------------|--------------------------------------|----------------------|------------------------------------------------|---------------------------------|-------------------------------------------------------------|------------|--------------------------------------------------------|-------------|-------------|--------------------------------|--------------------------------------|--------------------------------------|-----------------------------------------|-----------------------------|---------------------|-------------------|----------|------------|------|------------------------------------------------------------------------------------------------------------------------------------------------------------------------------------------------------------------------------------------------------------------------------------------------------------------------------------------------------------------------|
| Site ID | Preliminary Tier<br>State Certified | raded-Sector Industry  | Owner/Site                                   | Location            | County                  | Gross Acres Wetlands (RLIS) | Wetland Acreage<br>(Jurisdictions)* | Flood 96 Acres (RLIS)   | Floodplain AC<br>(Jurisdictions)* | Streams AC (RLIS) Stream AC (Jurisdictions)* | (RLIS) (RLS) (10-25% Slope Acres | All Constraints (RLIS) | AIII Constraints<br>(Jurisdictions)* | % Constraints (RLIS) | % Constraints (Jurisdictions)* Net Develorable | Net Developable Acresage (RLIS) | Net Developable Acreage (Market Knowledge)* Use Restriction | Brownfield | Annexation Required Number of Taxlots Number of Owners | Sewer Score | Water Score | Storm Score Surrounding System | Quality Access to Interstate Highway | Access to Freight<br>Route (Roadway) | Access to Freight<br>System (All Modes) | Currently for<br>Sale/Lease | Willing to Transact | Private Ownership | Investor | Public     | User | Notes                                                                                                                                                                                                                                                                                                                                                                  |
| 1       | 1 YES                               | C, D, H                | RIVERGATE (PORT)                             | PORTLAND            | Multnomah               | 51.25 0.0                   | 00                                  | 0.21 43.20              | 0 0                               | 0.00                                         | 0.02                             | 0 43.                  | .24 0                                | 84.36%               | 0.00%                                          | 8.02                            | 43.15                                                       |            | 5                                                      | А           | В           | Α Α                            | А В                                  | А                                    | А                                       | L                           |                     |                   | ١        | YES        |      | 1 Lease only                                                                                                                                                                                                                                                                                                                                                           |
| 11      | 1                                   | D, H<br>A, B, D, F,    | PORTLAND INTERNATIONAL CENTER - EAST (PORT)  | PORTLAND            | Multnomah               | 43.50 0.3                   | 34                                  | 0.00 0.00               | 0                                 | 0.79                                         | 1.19                             | 2.                     | .32                                  | 5.33%                |                                                | 41.18                           |                                                             |            | 2                                                      | A           | A           | A A                            | A C                                  | A                                    | В                                       | L                           |                     |                   | )        | YES        |      | 11 Lease only                                                                                                                                                                                                                                                                                                                                                          |
| 21      | 1                                   | H, I                   | LSI EAST (PORT)                              | GRESHAM             | Multnomah               | 115.98 0.0                  | 00                                  | 0.00 0.00               | 0                                 | 0.00                                         | 0.96                             | 0.                     | .96                                  | 0.83%                | 1                                              | 115.01                          |                                                             |            | 6                                                      | A           | A           | Α Α                            | A B                                  | A                                    | В                                       |                             | YES                 |                   | ١        | YES        |      | 21 Delineation # 11-0203; no jurisdictional wetlands on site  Price constrained: currently not at industrial price; No further wetland investigation                                                                                                                                                                                                                   |
| 32      | 1                                   | F                      | ELLIGSEN RALPH H & SHIRLEY L                 | WILSONVILLE         | Clackamas               | 32.34 0.0                   | 00                                  | 0.00 0.00               | 0                                 | 0.00                                         | 0.00                             | 0.                     | .00                                  | 0.00%                |                                                | 32.34                           |                                                             |            | 1                                                      | A           | A           | Α Α                            | A C                                  | В                                    | В                                       | S                           |                     | YES               |          |            |      | 32 warranted - per DSL                                                                                                                                                                                                                                                                                                                                                 |
| 44      | 1                                   | D, F                   | INTEL CORPORATION                            | HILLSBORO           | Washington              | 31.39 0.0                   | 0.00                                | 0.00 0.00               | 0 0                               | 0.00                                         | 1.28                             | 0 1.                   | .28 0                                | 4.08%                | 0.00%                                          | 30.11                           | 31.39                                                       |            | 3                                                      | В           | В           | Α Α                            | A A                                  | А                                    | В                                       | S                           |                     |                   |          | ١          | YES  | Irregular site shape; can not get square/rectangle net developable 25 acres; No further wetland investigation warranted - per DSL                                                                                                                                                                                                                                      |
| 46      | 1 YES                               | D, F                   | DEV. SERVICES OF AMERICA (WESTMARK SITE)     | HILLSBORO           | Washington              | 30.02 0.0                   | 0.00                                | 0.00 0.00               | 0 0                               | 0.00                                         | 1.02                             | 0 1.                   | .02 0                                | 3.40%                | 0.00%                                          | 29.00                           | 30.02                                                       |            | 1                                                      | A           | В           | Α Α                            | A A                                  | A                                    | В                                       | S                           |                     | YES               |          |            |      | Delineation # 07-0165: valid for 5 years. New delineation required in March 2012; 46 No further investigation warranted - per DSL                                                                                                                                                                                                                                      |
| 48      | 1 YES                               | A, F                   | WAFFORD DEWAYNE (BAKER/BINDEWALD SITE)       | HILLSBORO           | Washington              | 50.78 0.0                   | 00 1.48                             | 0.00 0.54               | 4 0.05                            | 0.78                                         | 8.86 0.4                         | 17 9                   | .40 3.84                             | 18.51%               | 7.56%                                          | 41.38                           | 46.94                                                       |            | 1                                                      | A           | В           | Α Α                            | A A                                  | A                                    | A                                       | S                           |                     | YES               |          |            |      | Delineation # 08-0396; Wetland acreage provided by DSL; No further wetland investigation warranted - per DSL                                                                                                                                                                                                                                                           |
| 10      | 1 YES                               |                        | NIKE FOUNDATION                              | HILLSBORO           | Washington              | 73.88 0.9                   |                                     | 0.00 6.84               |                                   | 1.13                                         | 0.35 0.0                         |                        | .16 14.02                            |                      |                                                | 66.72                           | 59.86                                                       |            | 1                                                      | A           | В           | Α Α                            | A A                                  | А                                    | A                                       | S                           |                     |                   | YES      |            |      | Wetland acreage provided by City of Hillsboro; Wetland delineation expires April 2012; No further wetland investigation warranted - per DSL                                                                                                                                                                                                                            |
| 57      | 1 YES                               | D, F                   | MERIX CORPORATION                            | FOREST GROVE        | E Washington            | 34.25 0.6                   | 66                                  | 0.00 0.00               | 0                                 | 0.00                                         | 0.30                             | 0.                     | .83                                  | 2.42%                |                                                | 33.42                           |                                                             |            | 1                                                      | A           | A           | A A                            | A A                                  | В                                    | С                                       | S                           |                     |                   |          | )          | YES  | 57 Delineation # 06-0248; no further site investigation warrented - per DSL  Lease only; requires transportation improvements; Located in managed                                                                                                                                                                                                                      |
| 9       | 2                                   | D, H,                  | NE MARINE DR & 33rd AVE (PORT)               | PORTLAND            | Multnomah               | 66.74 4.6                   | 0.60                                | 1.86 16.48              | 8 18                              | 1.56                                         | 11.25                            | 0 26                   | .84 4.04                             | 40.22%               | 6.05%                                          | 39.89                           | 62.70                                                       |            | 1                                                      | A           | A           | Α (                            | СС                                   | A                                    | В                                       | L                           |                     |                   | )        | YES        |      | floodplain; Net developable assumes wetland mitigation  Local Wetland Inventory does not exist; Site lacks wetland delineation; 100%                                                                                                                                                                                                                                   |
| 13      | 2                                   | D, H                   | ICDC LLC                                     | PORTLAND            | Multnomah               | 28.11 0.0                   | 00                                  | 0.00 0.00               | 0                                 | 0.00                                         | 5.24 1.5                         | 59 5.                  | .24 1.59                             | 18.63%               | 5.66%                                          | 22.87                           | 26.52                                                       |            | 3                                                      | С           | A           | Α Α                            | A C                                  | В                                    | В                                       | L                           |                     |                   | YES      |            | NO   | hydric soils on site and on site wetlands are expected by DSL; Based on wetland findings site may fall below 25 net developable acres                                                                                                                                                                                                                                  |
| 22      | 2                                   | A, B, D, F,            | H LSI WEST (PORT)                            | GRESHAM             | Multnomah               | 87.69 0.0                   | 00 3.70                             | 0.00 0.00               | 0                                 | 0.67 0.67                                    | 23.77 15.4                       | 15 24.                 | .40 19.85                            | 5 27.82%             | 22.64%                                         | 63.29                           | 67.84                                                       |            | 3                                                      | A           | A           | Α Α                            | A B                                  | A                                    | В                                       |                             | YES **              |                   | ,        | YES        |      | Multi year farming leases on propety require buy out resulting in Tier 2: No longer a brownfield; Net developable acres is only south of sloped hill; Delineation # 11-0203; Wetland acreage provided by DSL; Per DSL, approximately 1 acre of wetland exists in net developable area on south portion of the site; No further site investigation warranted - per DSL. |
| 29      | 2                                   | C, D, H                | CLACKAMAS COUNTY DEVELOPMENT                 | CLACKAMAS           | Clackamas               | 61.93 0.0                   | 00                                  | 1.85 6.7                | 1                                 | 3.82                                         | 26.47                            | 32                     | .32 21.93                            | 3 52.20%             | 35.41%                                         | 29.60                           | 40.00                                                       | A          | 11                                                     | В           | В           | ВЕ                             | в в                                  | В                                    | С                                       | S/L                         |                     |                   | ,        | YES        |      | Can mitigate brownfield within 6 months (completed phase 2 assessment); Development Agency estimates net developable 40 acres; Tier 2 because wetlands analysis and mitigation plan requires more than 180 days and not shovel ready within 180; No further wetland investigation warranted - per DSL                                                                  |
| 38      | 2                                   | D                      | BILES FAMILY LLC                             | SHERWOOD            | Washington              | 39.60 0.0                   | 00                                  | 0.00 0.00               | 0                                 | 0.00                                         | 8.72                             | 8.                     | .72                                  | 22.01%               |                                                | 30.89                           |                                                             |            | YES 1                                                  | С           | A           | ВЕ                             | ВВ                                   | В                                    | В                                       | S                           |                     | YES               |          |            |      | No further wetland investigation warranted - per DSL                                                                                                                                                                                                                                                                                                                   |
| 40      | 2                                   | D                      | PACIFIC REALTY ASSOCIATES LP                 | TUALATIN            | Washington              | 26.80 0.0                   | 00                                  | 0.00 0.00               | 0                                 | 0.00                                         | 2.95                             | 0 3.                   | .04 0                                | 11.34%               | 0.00%                                          | 23.76                           | 26.80                                                       |            | 1                                                      | A           | A           | A E                            | ВВ                                   | A                                    | A                                       | S/L                         |                     |                   | YES      |            |      | Needs intersection improvements. Permit timing > 6 months; No further wetland investigation warranted - per DSL                                                                                                                                                                                                                                                        |
| 50      | 2 YES                               | A, F                   | KEITH BERGER / HERBERT MOORE / BOYLES TRUST  | HILLSBORO           | Washington              | 72.40 0.0                   | 00 0.07                             | 0.00 7.16               | 6 5.78                            | 0.00 1.88                                    | 0.86                             | 0 8                    | .02 6.26                             | 11.08%               | 8.65%                                          | 64.38                           | 66.14                                                       |            | 5 3                                                    | В           | В           | A E                            | в в                                  | В                                    | В                                       | S                           |                     | YES               |          |            |      | Known SNRO on site; Required extension of Huffman Rd for site access is greater than 6 month timeline; Wetland delineation reconcurred 11/09; Wetland acreage provided by DSL; No further wetland investigation warrented - per DSL; North portion of Moore parcel is included as part of this site; 2 property owners                                                 |
|         | 2 YES                               |                        | BERGER PROPERTIES / HERBERT MOORE            | HILLSBORO           | Washington              | 52.00 0.0                   |                                     | 0.00 0.00               |                                   | 0.00                                         | 0.00                             | 0 0.                   |                                      | 0.00%                |                                                | 52.00                           | 48.10                                                       |            | 2 2                                                    | A           | A           | A E                            | в с                                  | В                                    | В                                       | S                           |                     | YES               |          |            |      | Gross acreage includes area designated for Huffman Rd extension and net developable acresage does not; Required extension of Huffman Rd for site access is greater than 6 month timeline; Southern portion of Moore parcel is included as part of this site; 3 property owners                                                                                         |
| 54      | 2                                   | D, F                   | 5305 NW 253RD AVENUE LLC                     | HILLSBORO           | Washington              | 38.49 0.7                   | 75 1.01                             | 0.00 8.34               | 4 7.25                            | 0.00                                         | 2.47                             | 0 9.                   | .08 9.9                              | 23.59%               | 25.72%                                         | 29.41                           | 28.59                                                       |            | YES 1                                                  | С           | В           | В (                            | СС                                   | В                                    | В                                       |                             | N/A                 | YES               |          |            |      | 54 Willingness to transact is unknown  Known SNRO on site; Multiple owners own this parcel but listed as 1 LLC; could                                                                                                                                                                                                                                                  |
| 55      | 2                                   | B, D, F                |                                              | HILLSBORO           | Washington              | 45.49 0.0<br>71.11 0.0      | 0.00                                | 0.00 0.00               |                                   | 0.00 0.00                                    | 0.00                             |                        | .32 7.26                             | 0.00%                |                                                | 45.49                           |                                                             |            | YES 9 7                                                | С           | A           | C                              | C C                                  | В                                    | В                                       |                             | YES                 | YES               |          |            |      | 55 be aggregated with site 56 for a 116 acre site  Floodplain and SNRO on site; Net developable acres assumes mitigated floodplain and SNRO, 9 parciels/7 properly owners; 6 parciels/4 owners currently for sale; Remaining owners have in past expressed willingness to transact; could                                                                              |
| 56      | 2                                   | A, F                   | EAST EVERGREEN SITE                          | HILLSBORO           | Washington              | 71.11 0.0                   | 5.16                                | 0.88 0.00               | 0.00                              | 0.00                                         | 0.44                             | 0 1.                   | .52 7.20                             | 1.00%                | 10.21%                                         | 69.79                           | 71.11                                                       |            | 123 9 7                                                | C           | A           | , ,                            | A C                                  | В                                    | C                                       | 3                           | TES                 | 150               |          |            |      | 56 be aggregate with site 55 for a 116 acre site  2 property owners and 5 parcels; 2 parcels currently for sale; according to broker                                                                                                                                                                                                                                   |
| 62      | 2                                   | D, F                   | ROCK CREEK SITE WOODBURN INDUSTRIAL CAPITAL  | HAPPY VALLEY        | Clackamas  E Washington | 40.83 0.0<br>25.10 0.3      |                                     | 0.00 0.00               |                                   | 0.00                                         | 6.65                             | 6.                     | .65                                  | 16.29%<br>3.90%      |                                                | 34.18<br>24.12                  | 25.10                                                       |            | 5 2                                                    | С           | В           |                                | B C                                  | B                                    | С                                       | S<br>S/I                    | YES                 | YES<br>YES        |          |            |      | 62 contact, adjacent parcel owners are willing to transact to aggregate a larger site                                                                                                                                                                                                                                                                                  |
| 66      | _                                   | D. F. H                | ITEL, KENNETH                                | TUALATIN            | Washington              | 46.25 0.0                   |                                     |                         | 0 0.00%                           | 0.00                                         | 0.00                             | 58 1                   | 58                                   | 3.42%                |                                                | 44.67                           | 25.10                                                       |            | YES 2                                                  | Α Α         | A           | B (                            | C B                                  | B                                    | C                                       | S/L                         | YES                 | YES               |          |            |      | Net developable acres assumes floodplain and wetland mitigation  Desginated as Manufacturing Business Park; falls under commercial services overlay in SW Concept plan                                                                                                                                                                                                 |
| 67      | 2                                   | Aviation               | PORTLAND INTERNATIONAL CENTER - WEST (PORT)  | PORTLAND            | Multnomah               | 69.45 6.2                   |                                     | 0.00 0.00               |                                   |                                              | 18.16 0.7                        |                        |                                      | 30.47%               | 15.10%                                         | 48.29                           |                                                             |            | 5                                                      | A           | A           | A A                            | A C                                  | В                                    | В                                       | L                           | YES                 | 720               |          | YES        |      | 67 Lease only; Aviation use only                                                                                                                                                                                                                                                                                                                                       |
| 68      | 2                                   | Aviation<br>C, D, H,   | HILLSBORO AIRPORT (PORT)                     | HILLSBORO           | Washington              | 39.22 0.0                   | 5.07                                | 0.00 0.00               | 0                                 | 0.00                                         | 0.00                             | 0.                     | .00 5.07                             | 0.00%                | 12.93%                                         | 39.22                           | 34.15 YES                                                   |            | 1                                                      | A           | A           | C A                            | A A                                  | A                                    | A                                       | L                           | YES                 |                   | )        | YES        |      | 68 Lease only; Aviation use only                                                                                                                                                                                                                                                                                                                                       |
| 2       | 3                                   | stc. marine<br>C. D. H | TIME OIL CO ESCO CORP                        | PORTLAND            | Multnomah<br>Multnomah  | 43.50 0.0<br>37.62 0.0      | ,,,                                 | 35.32 2.2°<br>0.00 0.00 |                                   | 0.24                                         | 4.47<br>13.78 4.2                | 37.                    |                                      | 86.48%<br>13.57%     | 11.40%                                         | 5.88                            | 25.00<br>33.33                                              | С          | 6 3                                                    | A           | A           | B E                            | B A                                  | A                                    | A                                       | S                           | NO                  |                   |          |            |      | Net developable is less than 25AC but assumes cut/fill balance can be achieved     3 property owners; 6 parcels                                                                                                                                                                                                                                                        |
| 5       | -                                   | C, D, H                | ATOFINA CHEMICALS INC                        | PORTLAND            | Multnomah               | 59.76 0.0                   |                                     | 5.49 8.87               | 7 13                              | 0.49                                         | 13.78                            |                        | .05 13                               | 18.49%               | 21.76%                                         | 48.71                           | 46.76                                                       | С          | 6                                                      | A           | A           | Α Α                            | A A                                  | В                                    | В                                       |                             |                     | YES               |          |            |      | 5                                                                                                                                                                                                                                                                                                                                                                      |
| 6       | 3                                   | ט                      | MC CORMICK & BAXTER CREOSOTING               | PORTLAND            | Multnomah               | 42.39 0.0                   | JU                                  | 4.57 2.24               | 4 8                               | 1.10                                         | 6.97                             | 8.                     | .27 9                                | 19.50%               | 21.23%                                         | 34.12                           | 33.39                                                       | С          | 1                                                      | С           | С           | ВЕ                             | В А                                  | A                                    | С                                       |                             | NO                  | YES               |          |            |      | 6 Poor truck access because of severe slope  Marine use only; Gross and net development acres are taken from Metro's Large                                                                                                                                                                                                                                             |
| 7       | 3                                   | C, Marine              | WEST HAYDEN ISLAND (PORT)                    | PORTLAND            | Multnomah               | 472.00                      |                                     |                         |                                   |                                              |                                  |                        |                                      |                      |                                                |                                 | 404.00 YES                                                  |            | YES 2                                                  | В           | В           | В                              | СС                                   | A                                    | В                                       |                             | YES                 |                   | ,        | YES        |      | Lot Inventory. Data is not available to explain the net development acreage from this source. This site is entirely constrained by floodplain.                                                                                                                                                                                                                         |
| 10      | 3                                   | Aviation               | SW QUAD (PORT)                               | PORTLAND            | Multnomah               | 212.56 0.5                  | 50 0.00                             | 0.07 106.63             | 3 53                              | 0.99                                         | 28.35 5.1                        | 11 118.                | .82 59.10                            | 55.90%               | 27.80%                                         | 93.74                           | 206.47 YES                                                  | ,          | 5                                                      | В           | A           | A E                            | ВС                                   | A                                    | В                                       |                             | YES                 |                   | ١        | YES        |      | Lease only; Aviation use only; Net developable acres assumes floodplain mitigation. 10% slope and streams acreage is subtracted from net dev acreage;  Located in managed floodplain                                                                                                                                                                                   |
| 15      | 3                                   | D, H                   | BT PROPERTY LLC (UPS)                        | GRESHAM             | Multnomah               | 51.45 0.0                   | 00.00                               | 0.00 5.14               | 4 9.77                            | 0.00                                         | 5.36                             | 0 9.                   | .10 9.77                             | 17.69%               | 18.99%                                         | 42.35                           | 49.45                                                       |            | 4                                                      | A           | A           | A .                            | АВ                                   | A                                    | A                                       |                             | NO                  |                   |          | ,          | YES  | In managed floodplain; net developable acres assumes complete mitigation strategy (> 6 month timeline); drainage ditches (2 acres) to remain; On site investigation warranted by DSL; No delineation on site and 100% hydric soil                                                                                                                                      |
| 16      |                                     |                        | CEREGHINO MICHAEL                            | GRESHAM             | Multnomah               | 41.63 1.2                   |                                     |                         |                                   | 0.92                                         | 3.49                             | 0 41.                  |                                      | 98.60%               |                                                | 0.58                            |                                                             |            | 5                                                      | Δ           | A           | Α                              | В                                    | Δ.                                   | Α                                       |                             |                     | YES               |          |            |      | In managed floodplain, net developable AC assumes complete mitigation strategy; On site wetland investigation is warranted - per DSL                                                                                                                                                                                                                                   |
| 17      | 3                                   | D, H                   | TRIP - PHASE 3 (PORT)                        | FAIRVIEW            | Multnomah               | 34.14 0.1                   | 13 4.14                             | 0.00 0.00               | 0                                 | 0.00                                         | 4.47                             | 0 4                    | .60 4.14                             | 13.47%               | 12.13%                                         | 29.55                           | 30.00                                                       |            | 1                                                      | С           | В           | A E                            | ВА                                   | В                                    | В                                       | S                           | .10                 | .20               |          | YES        |      | 17                                                                                                                                                                                                                                                                                                                                                                     |
| 18      | 3                                   |                        | TRIP - PHASE 2 (PORT)  TRIP - PHASE 2 (PORT) | TROUTDALE TROUTDALE | Multnomah<br>Multnomah  | 42.25 14.9<br>81.10 26.3    |                                     | 0.00 0.00               |                                   | 0.00                                         | 4.38<br>20.46                    |                        | .02 12.07<br>.92 19.64               |                      |                                                | 23.24<br>41.18                  | 30.18<br>80.34                                              |            | 1                                                      | A           | A<br>B      | A A                            | A B                                  | B<br>B                               | C<br>C                                  | S<br>S                      |                     |                   |          | YES<br>YES |      | 18 19 Net developable acres assumes complete mitigation strategy                                                                                                                                                                                                                                                                                                       |
| 23      | 3                                   | F                      | MT HOOD COMMUNITY COLLEGE                    | TROUTDALE           | Multnomah               | 38.40 0.0                   | 00                                  | 0.00 0.00               | 0                                 | 0.00                                         | 12.72                            | 1 12                   | .72 1                                | 33.13%               | 2.60%                                          | 25.68                           | 37.40                                                       | х          | 3                                                      | A           | A           | В                              | A C                                  | В                                    | В                                       |                             | NO                  |                   |          | YES        |      | Mt Hood Community College will retain ownership; Future use is undetermined - Per conversation with VP of Administration; Potentially an environmental cleanup site (per Metro database) and level of clean up unknown                                                                                                                                                 |
| 24      | 3                                   | D, F                   | JOHNSON E JEAN JONAK LESTER JR               | GRESHAM<br>GRESHAM  | Multnomah               | 37.17 0.0<br>34.22 0.0      |                                     | 0.00 0.00               |                                   | 0.00                                         | 3.34<br>12.70 7.1                |                        | .34<br>.70 7.15                      | 9.00%<br>37.12%      |                                                | 33.82<br>21.52                  | 27.07                                                       |            | YES 1                                                  | В           | С           | B /                            | A C                                  | В                                    | В                                       |                             |                     | YES<br>YES        |          |            |      | 24 No interchange near site 25 No interchange near site                                                                                                                                                                                                                                                                                                                |
| 26      | 3                                   | D                      | DANNAR CHARLES                               | GRESHAM             | Multnomah<br>Multnomah  | 27.93 0.8                   | 30 0.00                             | 0.00 0.00               | 0                                 | 0.00                                         | 5.90                             | 0 6                    | .26 0.00                             | 22.43%               | 0.00%                                          | 21.66                           |                                                             |            | YES 1                                                  | С           | С           | В /                            | A C                                  | В                                    | С                                       |                             | N/A                 | YES               |          |            |      | No interchange near site                                                                                                                                                                                                                                                                                                                                               |
| 28      | 3                                   | D                      | SIRI JAMES F & MOLLIE                        | HAPPY VALLEY        | Clackamas               | 26.40 0.0                   | 00                                  | 0.00 0.00               | 0                                 | 0.00                                         | 1.13                             | 1.                     | .13                                  | 4.29%                |                                                | 25.26                           |                                                             |            | 2                                                      | A           | A           | A E                            | ВС                                   | A                                    | А                                       |                             |                     | YES               |          |            |      | 28 Owner is not willing to transact  17 property owners; ability to aggregate has not been discussed; anchor site for                                                                                                                                                                                                                                                  |
| 33      | 3                                   | C, D, F, H,            | I COFFEE CREEK INDUSTRIAL AREA - site 1      | WILSONVILLE         | Washington              | 85.23 0.3                   | 30 1.00                             | 0.00 0.00               | 0                                 | 0.00                                         | 1.64                             | 1.                     | .94 4.89                             | 2.28%                | 5.74%                                          | 83.29                           | 80.34                                                       |            | YES 21 17                                              | A           | A           | A E                            | ВА                                   | A                                    | A                                       |                             | NO                  | YES               |          |            |      | Coffee Creek industrial development - per City of Wilsonville     Area does not have slope and wetlands data available from City of Wilsonville;                                                                                                                                                                                                                       |
| 34      | 3                                   | C, D, H                | VAN'S INVESTMENT LTD                         | WILSONVILLE         | Washington              | 52.79 4.5                   | 50 N/A                              | 16.48 16.48             | 8                                 | 0.00                                         | 16.17 6.0                        | 05 29                  | .35 24.85                            | 55.59%               | 47.07%                                         | 18.56                           | 25.50                                                       |            | 1                                                      | С           | С           | В                              | СВ                                   | А                                    | А                                       |                             | N/A                 | YES               |          |            |      | Net developable acreage is challenged because of slope.                                                                                                                                                                                                                                                                                                                |

| Site ID | State Certified | Traded-Sector Industry | Owner/Site                            | Location     | County     | Gross Acres | Wetlands (RLIS) Wetland Acreage | Flood 96 Acres (RLIS) | FEMA Flood AC (RLIS) | Floodplain AC<br>(Jurisdictions)* | Streams AC (RLIS) Stream AC (Jurisdictions)* | 7-25% Slope Acres<br>(RLIS) | 10-25% Slope Acres<br>(Jurisdiction/RLIS)* | All Constraints (KLIS) Alli Constraints (Jurisdictions)* | % Constraints (RLIS) | (Jurisdictions)* | Net Developable Acresage (RLIS) Net Developable Acresage | (Market Knowledge)* Use Restriction | Brownfield | Annexation Required | Number of Taxlots Number of Owners | Sewer Score | Water Score | Storm Score | Surrounding System<br>Quality | Access to Interstate Highway Access to Freight | Koute (Koadway) Access to Freight System (All Modes) | Currently for Sale/Lease | Willing to Transact | Private Ownership | Investor | User | Site I D | Notes                                                                                                                                                                                                                                                          |
|---------|-----------------|------------------------|---------------------------------------|--------------|------------|-------------|---------------------------------|-----------------------|----------------------|-----------------------------------|----------------------------------------------|-----------------------------|--------------------------------------------|----------------------------------------------------------|----------------------|------------------|----------------------------------------------------------|-------------------------------------|------------|---------------------|------------------------------------|-------------|-------------|-------------|-------------------------------|------------------------------------------------|------------------------------------------------------|--------------------------|---------------------|-------------------|----------|------|----------|----------------------------------------------------------------------------------------------------------------------------------------------------------------------------------------------------------------------------------------------------------------|
| 35 3    |                 | C D                    | TONQUIN INDUSTRIAL AREA               | TUALATIN     | Washington | 49.70       | 0.83 0                          | 50 0.0                | 0.00                 |                                   | 0.15                                         | 0.18                        |                                            | 9.73 9.40                                                | 19.58% 18            | 8.91%            | 39.97 4                                                  | 40.30                               |            | YES                 | 8 7                                | B           | С           | R           | R                             | В Д                                            | A                                                    |                          | YES                 |                   |          | VES  | 35       | Property owners have expressed willingness to aggregate - per City of Tualatin                                                                                                                                                                                 |
| 36 3    |                 | B. C. D                | TIGARD SAND & GRAVEL SITE             |              |            | 296.88      |                                 | 0.0                   | 0.00                 |                                   | 1.02                                         | 163.71                      |                                            | 58.78                                                    | 56.85%               |                  | 128.10                                                   | 10.50                               |            |                     | 15 3                               |             | C           | В           | C                             | B A                                            | - '`                                                 |                          | NO                  |                   |          |      |          | Tigard Sand & Gravel ownes 12 parcels; active gravel operation                                                                                                                                                                                                 |
| 37 3    |                 | B, C, D                | ORR FAMILY FARM LLC                   | SHERWOOD     |            |             |                                 |                       |                      |                                   | 0.00                                         |                             |                                            | 53.42                                                    | 55.50%               |                  | 42.84                                                    |                                     |            | YES                 | 15 3                               | 0           | A           | Б           | C                             | D A                                            | Δ                                                    |                          |                     | /ES               |          | TES  |          |                                                                                                                                                                                                                                                                |
| 3/ 3    |                 | U                      | ORR FAMILY FARM LLC                   | SHERWOOD     | Washington | 96.26       | 4.20                            | 0.0                   | 0.00                 |                                   | 0.00                                         | 49.60                       |                                            | 03.42                                                    | 55.50%               |                  | 42.84                                                    |                                     |            | TES                 | 1                                  | C           | A           | В           | C                             | ВВ                                             | A                                                    |                          | NO Y                | res               |          |      | 31       | Annexation required; Owner not willing to transact                                                                                                                                                                                                             |
| 47 3    |                 | D, F                   | CRANFORD JULIAN F & SHARON D          | HILLSBORO    | Washington | 28.51       | 0.44 0                          | 44 0.5                | 55 2.32              | 0.52                              | 0.00 0.50                                    | 5.63                        | 0.47                                       | 7.93 1.22                                                | 2 27.82%             | 4.28%            | 20.57 2                                                  | 27.29                               |            |                     | 1                                  | С           | В           | В           | Α                             | A A                                            | А                                                    |                          | NO Y                | /ES               |          |      | 47       | Combination of hydric and partially hydric soils present; On site wetland investigation warranted - per DSL                                                                                                                                                    |
| 59 3    |                 | C, D, H                | COFFEE CREEK INDUSTRIAL AREA - site 2 | WILSONVILLE  | Washington | 46.37       | 0.00                            | 0.0                   | 0.00                 | 0.00                              | 0.00                                         | 0.10                        |                                            | 0.10                                                     | 0.22%                |                  | 46.27                                                    |                                     |            | YES                 | 12 8                               | В           | В           | Α           | В                             | в с                                            | В                                                    |                          | NO Y                | /ES               |          |      | 59       | 8 property owners; ability to aggregate has not been discussed                                                                                                                                                                                                 |
| 60 3    |                 | C, D, H                | COFFEE CREEK INDUSTRIAL AREA - site 3 | WILSONVILLE  | Washington | 29.65       | 0.00 0                          | .00 0.0               | 0.00                 | 0.00                              | 0.00                                         | 2.60                        |                                            | 2.60                                                     | 8.77%                |                  | 27.05                                                    |                                     | ×          | YES                 | 10 7                               | В           | A           | A           | В                             | ВС                                             | С                                                    |                          | NO Y                | /ES               |          |      | 60       | 7 property owners; No expressed willingness to aggregate; Site includes parcels that are split by County lines; Potential underground storage tank on site but exact location is unclear (Metro database); UST could be also located in parcel 61 to the north |
| 61 3    |                 | C, D, H                | COFFEE CREEK INDUSTRIAL AREA - site 4 | WILSONVILLE  | Washington | 48.56       | 0.00                            | .00 0.0               | 0.00                 | 0.00                              | 0.00                                         |                             |                                            | 0.00                                                     | 0.00%                |                  | 48.56                                                    |                                     |            | YES                 | 12 8                               | В           | Α           | Α           | В                             | в в                                            | С                                                    |                          | NO Y                | /ES               |          |      | 61       | 8 property owners; No expressed willingness to aggregate                                                                                                                                                                                                       |
| 64 3    |                 | D                      | WOODFOLD-MARCO MFG INC (East Oak St)  | FOREST GROVE |            | 25.46       | 0.00                            | 0.0                   | 0.00                 |                                   | 0.00                                         | 0.00                        |                                            | 0.00                                                     | 0.00%                |                  | 25.46                                                    |                                     |            |                     | 2 2                                | В           | В           | В           | Α                             | C A                                            | С                                                    |                          | NO Y                | /ES               |          |      |          | 2 parcels; 2 property owners                                                                                                                                                                                                                                   |
| 65 3    |                 | D                      | WOODFOLD-MARCO MFG INC (West Oak St)  | FOREST GROVE |            |             | 0.02                            | 0.0                   | 0.00                 |                                   | 0.00                                         | 0.00                        |                                            | 0.02                                                     | 0.04%                |                  | 53.91                                                    |                                     |            |                     | 5                                  | В           | В           | С           | Α                             | C A                                            | С                                                    |                          | NO Y                |                   |          |      | 65       |                                                                                                                                                                                                                                                                |
| 100 3   |                 | A, B, D, F             | HOLZMEYER RICHARD HENRY ET AL         | FOREST GROVE |            |             | 0.00                            | 0.0                   | 0.00                 |                                   | 0.00                                         | 11.63                       |                                            | 11.25                                                    | 10.10%               |                  | 100.12                                                   |                                     |            | YES                 | 1                                  | С           | _           | В           | A                             | СС                                             | В                                                    |                          | N/A Y               |                   |          |      | 100      | Outside UGB; Water service information was not available at the time of this analysis                                                                                                                                                                          |
| 101 3   |                 | A, B, F                | VANROSE FARMS and VANDERZANDEN        | HILLSBORO    | Washington | 270.5       | 18.45                           | 9.0                   | 8 27.34              | 22.85                             | 12.14                                        | 29.99                       | 23.41                                      | 35.77 45.67                                              | 13.22% 16            | 6.88%            | 234.73 22                                                | 24.83                               |            | YES                 | 2 2                                | С           | В           | В           | В                             | СВ                                             | В                                                    |                          | YES Y               | /ES               |          |      | 101      | Outside UGB; Parcels were aggregated into1 site per City of Hillsboro; On site wetland investigation is warranted per DSL                                                                                                                                      |
| 104 3   |                 | A, B, F                | HILLSBORO URBAN RESERVES (Aggregate)  | HILLSBORO    | Washington | 320         | 0.00 0                          | 00 0.0                | 00 14.96             | 9.24                              | 0.00                                         | 4.54                        | 1.36                                       | 19.50 10.60                                              | 6.09% 3              | 3.31%            | 300.50 30                                                | 09.40                               |            | YES                 | 9 8                                | С           | В           | В           | С                             | СВ                                             | В                                                    |                          | YES Y               | /ES               |          |      | 104      | Outside UGB; Property owners have expressed willingness to aggregate and transact - per City of Hillsboro; On site wetland investigation is warranted - per DSL                                                                                                |
| 109 3   |                 | A, D, H                | MORSE BROS INC                        | TUALATIN     | Washington | 85.31       | 3.98                            | 0.0                   | 0.00                 |                                   | 0.00                                         | 21.26                       |                                            | 23.59                                                    | 27.65%               |                  | 61.73                                                    |                                     | С          | YES                 | 7                                  | С           | С           | В           | С                             | СС                                             | В                                                    |                          | NO                  |                   |          | YES  | 109      | Outside UGB                                                                                                                                                                                                                                                    |