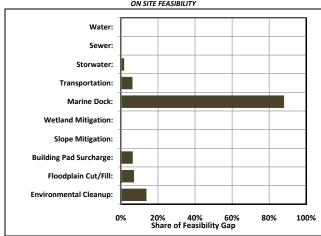

| ANALYSIS                        |                |            |  |
| Estimated Value at Development Ready: |                                 | \$13,352,817   | \$7.78     |  |
| MARKET FEASI                          | BILITY ANALYSIS                 |                |            |  |
| Residual Land E                       | Basis:                          | (\$22,730,999) | (\$13.24)  |  |
| Assumed Acqu                          | isition/Strike Price:           | \$7,723,188    | \$4.50     |  |
| Feasibility Gap,                      | /Surplus:                       | (\$30,454,187) | (\$17.74)  |  |
|                                       | MARKET TIME TO FEASIBILI        | TY: 46.3 Y     | ears       |  |

# MARGINAL IMPACTS of SITE CONSTRAINTS ON SITE FEASIBILITY



<sup>\*</sup> Impacts will not sum to equal 100% as they are not mutually exclusive.

#### **Economic and Fiscal Impact Analysis**

| FACILITY CHARACTERISTICS     |                       |
|------------------------------|-----------------------|
| Build-Out Period:            | 13.0 Years            |
| Facility Size:               | 580,000 Sq. Ft.       |
| Investment in Real Property: | \$54,180,000          |
| Use Type:                    | General Manufacturing |

#### **ECONOMIC IMPACT ANALYSIS FINDINGS**

| Average Annual Construction Impacts  |                    |              |                            |                            |  |
|--------------------------------------|--------------------|--------------|----------------------------|----------------------------|--|
|