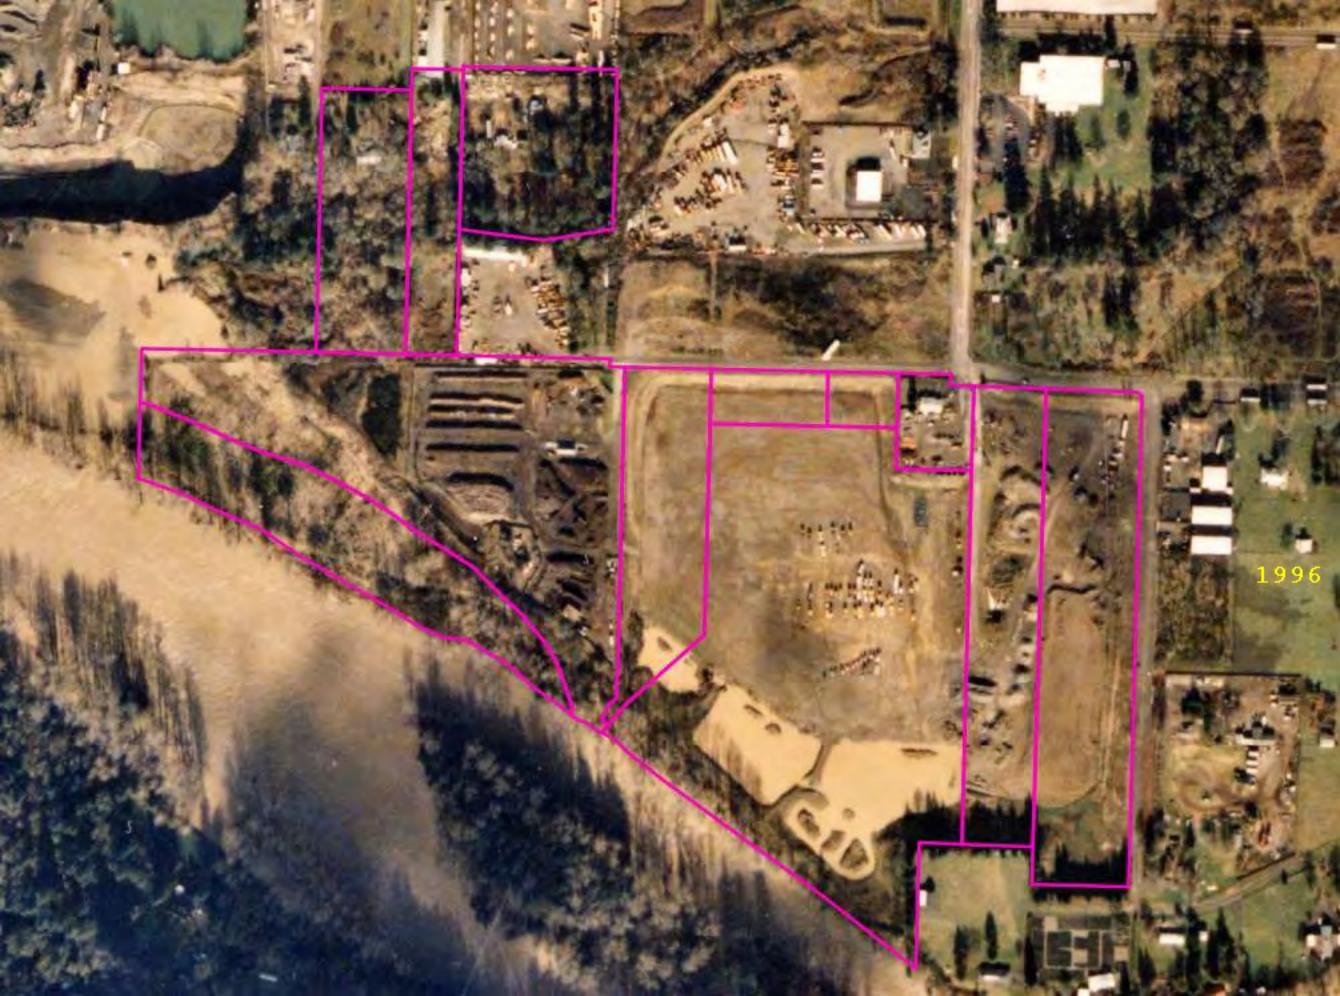

ersonnel would not be required. Furthermore, the need for future management of impacted soil would be removed.

### 6.0 Conceptual Remediation Cost Estimate

Based on the assumptions listed above, additional assessment is not required. The costs for removal and off-site disposal of impacted soil (assume 120 tons) would likely be in the range of \$25,000, including a small amount of post-removal soil sampling and analysis. Remediation, including sampling and analysis can be completed in less than three months. The remediation can be performed prior to or during redevelopment activities. Regardless of the timing of that work, properly trained personnel should be used to implement the work. No permitting is required to perform the listed remediation activities at the site.

























Project Name: Regional Industrial Inventory Project - Site 29

Project Number: 1901-00

Client: Group MacKenzie Location: Clackamas, Oregon

Photo No: 1

Photo Date: March. 6, 2012

Orientation: South

#### **Description:**

Unused dwelling/office adjacent to SE Capps Road.



Photo No: 2

Photo Date: March. 6, 2012

Orientation: South

#### Description:

Heavy equipment storage area adjacent to SE Capps Road.



Project Name: Regional Industrial Inventory Project - Site 29

Project Number: 1901-00

Client: Group MacKenzie Location: Clackamas, Oregon

Photo No: 3

Photo Date: March. 6, 2012

**Orientation:** Southwest

#### **Description:**

Clackamas Compost Products facility, at southwest portion of the site.



Photo No: 4

Photo Date: March. 6, 2012

**Orientation:** West-southwe