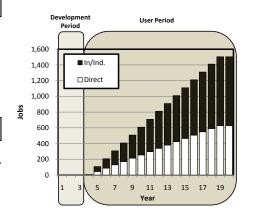

IMPROVEMENTS: \$78,900,000

Total Annual Operations Impacts @ Full-Capacity

|                     |         |       | Economic      |              |
|---------------------|---------|-------|---------------|--------------|
|                     |         | Jobs  | Activity      | Payroll      |
| On-going Operations | Direct: | 630   | \$208,200,000 | \$28,500,000 |
| (Year 19+)          | In/Ind: | 875   | \$135,600,000 | \$45,700,000 |
|                     | Total:  | 1,504 | \$343,800,000 | \$74,200,000 |

"When fully developed the project will have an estimated 630 employees on site producing \$208 million in annual economic activity. Indirect and Induced impacts would support an additional 875 jobs and \$135 million in economic activity."

### ANNUAL EMPLOYMENT LEVEL (ALL IMPACTS)



#### FISCAL IMPACT ANALYSIS FINDINGS

#### **Annual Fiscal Impacts at Full-Capacity**

|         | Payroll     | Property      |
|---------|-------------|---------------|
| Direct: | \$1,900,000 | \$1,400,000   |
| In/Ind: | \$3,100,000 | Not Available |
| Total:  | \$5,000,000 | \$1,400,000   |

"When fully developed, the project will support \$5 million in payroll tax and \$1.4 million in property taxes annually."

#### **Cumulative 20-Year Tax Creation**

|         | Payroll      | Property      |
|---------|--------------|---------------|
| Direct: | \$17,300,000 | \$11,600,000  |
| In/Ind: | \$27,600,000 | Not Available |
| Total:  | \$44,900,000 | \$11,600,000  |

"Over a 20-year period the project will create \$44.9 million in payroll tax revenue and \$11.6 million in property tax