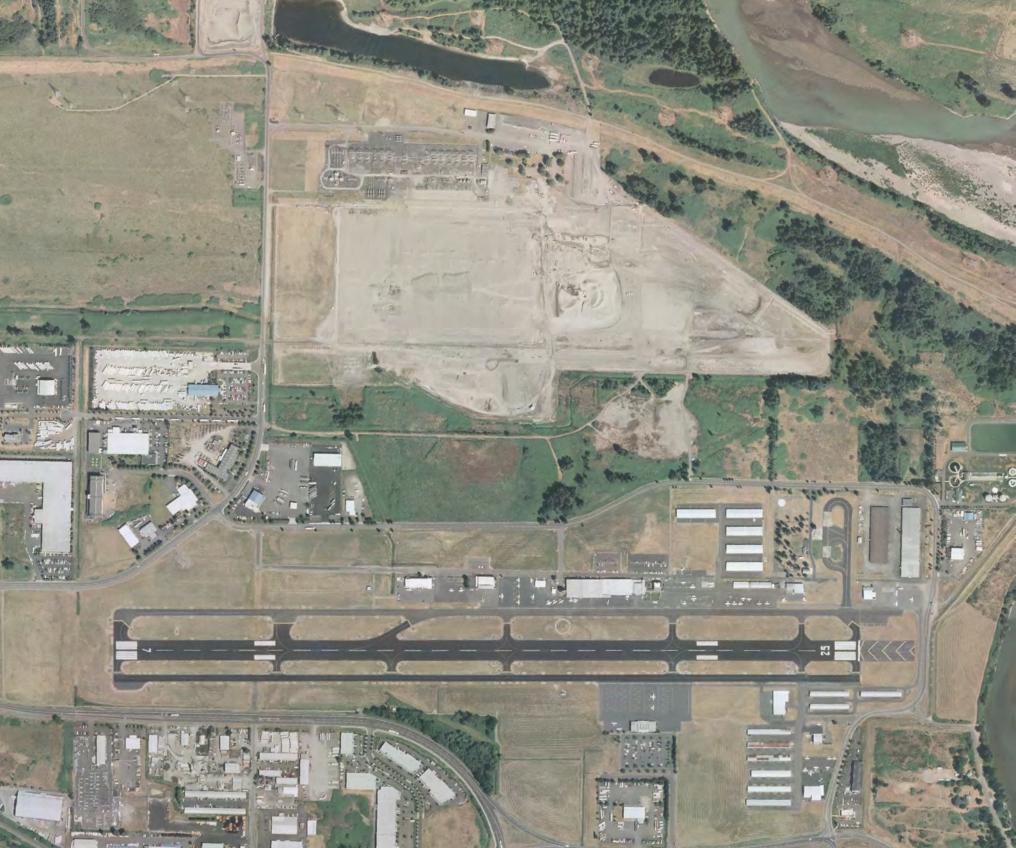

# Regional Industrial Inventory Project

Map 8 Forest Grove

Potential Industrial Site

Urban Growth Boundary

0 1,000 2,000

4,000 Feet

Metro RLIS Lite Base Data, August 2011

Geographic Projection Information