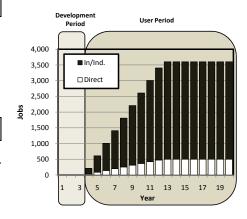

pacity** 

|                            |         | Economic |               |               |
|----------------------------|---------|----------|---------------|---------------|
|                            |         | Jobs     | Activity      | Payroll       |
| <b>On-going Operations</b> | Direct: | 502      | \$355,100,000 | \$68,000,000  |
| (Year 13+)                 | In/Ind: | 3,097    | \$466,900,000 | \$151,300,000 |
|                            | Total:  | 3,599    | \$822,000,000 | \$219,300,000 |

"When fully developed the project will have an estimated 502 employees on site producing \$355 million in annual economic activity. Indirect and Induced impacts would support an additional 3,097 jobs and \$467 million in economic activity."

## ANNUAL EMPLOYMENT LEVEL (ALL IMPACTS)



#### FISCAL IMPACT ANALYSIS FINDINGS

#### **Annual Fiscal Impacts at Full-Capacity**

|         | Payroll      | Property      |
|---------|--------------|---------------|
| Direct: | \$4,600,000  | \$1,500,000   |
| In/Ind: | \$10,100,000 | Not Available |
| Total:  | \$14,700,000 | \$1,500,000   |

"When fully developed, the project will support \$14.7 million in payroll tax and \$1.5 million in property taxes annually."

#### **Cumulative 20-Year Tax Creation**

|         | Payroll       | Property      |
|---------|---------------|---------------|
| Direct: | \$57,400,000  | \$14,400,000  |
| In/Ind: | \$126,200,000 | Not Available |
| Total:  | \$183,600,000 | \$14,400,000  |

"Over a 20-year period the project will create \$183 million in payroll tax revenue and \$14.4 million in