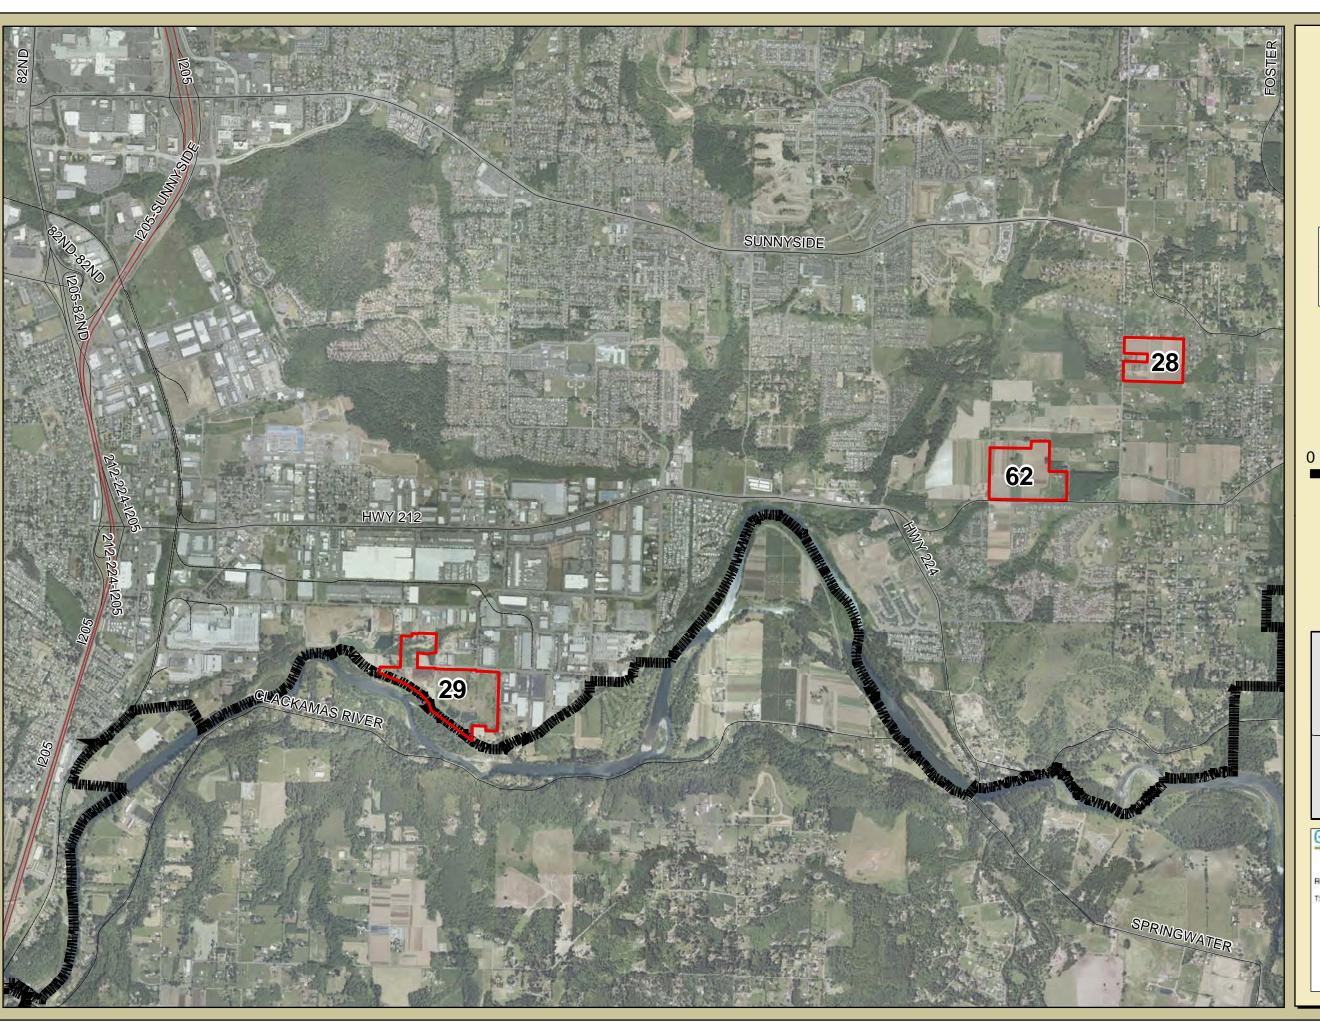

|         |                                     |                        |                                              |                     |                         |                             | SITE CHAR                           | ACTERISTICS             |                                   |                                              |                                  |                        |                                      |                      |                                                |                                 |                                                             |            |                                                        | INFRA       | ASTRUCTU    | JRE                            | TRANSI                               | PORTATIO                             | ON                                      |                             | AVAILA              | ABILITY/0         | OWNERSH  | IIP        |      |                                                                                                                                                                                                                                                                                                                                                                        |
|---------|-------------------------------------|------------------------|----------------------------------------------|---------------------|-------------------------|-----------------------------|-------------------------------------|-------------------------|-----------------------------------|----------------------------------------------|----------------------------------|------------------------|--------------------------------------|----------------------|------------------------------------------------|---------------------------------|-------------------------------------------------------------|------------|--------------------------------------------------------|-------------|-------------|--------------------------------|--------------------------------------|--------------------------------------|-----------------------------------------|-----------------------------|---------------------|-------------------|----------|------------|------|------------------------------------------------------------------------------------------------------------------------------------------------------------------------------------------------------------------------------------------------------------------------------------------------------------------------------------------------------------------------|
| Site ID | Preliminary Tier<br>State Certified | raded-Sector Industry  | Owner/Site                                   | Location            | County                  | Gross Acres Wetlands (RLIS) | Wetland Acreage<br>(Jurisdictions)* | Flood 96 Acres (RLIS)   | Floodplain AC<br>(Jurisdictions)* | Streams AC (RLIS) Stream AC (Jurisdictions)* | (RLIS) (RLS) (10-25% Slope Acres | All Constraints (RLIS) | AIII Constraints<br>(Jurisdictions)* | % Constraints (RLIS) | % Constraints (Jurisdictions)* Net Develorable | Net Developable Acresage (RLIS) | Net Developable Acreage (Market Knowledge)* Use Restriction | Brownfield | Annexation Required Number of Taxlots Number of Owners | Sewer Score | Water Score | Storm Score Surrounding System | Quality Access to Interstate Highway | Access to Freight<br>Route (Roadway) | Access to Freight<br>System (All Modes) | Currently for<br>Sale/Lease | Willing to Transact | Private Ownership | Investor | Public     | User | Notes                                                                                                                                                                                                                                                                                                                                                                  |
| 1       | 1 YES                               | C, D, H                | RIVERGATE (PORT)                             | PORTLAND            | Multnomah               | 51.25 0.0                   | 00                                  | 0.21 43.20              | 0 0                               | 0.00                                         | 0.02                             | 0 43.                  | .24 0                                | 84.36%               | 0.00%                                          | 8.02                            | 43.15                                                       |            | 5                                                      | А           | В           | Α Α                            | А В                                  | А                                    | А                                       | L                           |                     |                   | ١        | YES        |      | 1 Lease only                                                                                                                                                                                                                                                                                                                                                           |
| 11      | 1                                   | D, H<br>A, B, D, F,    | PORTLAND INTERNATIONAL CENTER - EAST (PORT)  | PORTLAND            | Multnomah               | 43.50 0.3                   | 34                                  | 0.00 0.00               | 0                                 | 0.79                                         | 1.19                             | 2.                     | .32                                  | 5.33%                |                                                | 41.18                           |                                                             |            | 2                                                      | A           | A           | A A                            | A C                                  | A                                    | В                                       | L                           |                     |                   | )        | YES        |      | 11 Lease only                                                                                                                                                                                                                                                                                                                                                          |
| 21      | 1                                   | H, I                   | LSI EAST (PORT)                              | GRESHAM             | Multnomah               | 115.98 0.0                  | 00                                  | 0.00 0.00               | 0                                 | 0.00                                         | 0.96                             | 0.                     | .96                                  | 0.83%                | 1                                              | 115.01                          |                                                             |            | 6                                                      | A           | A           | Α Α                            | A B                                  | A                                    | В                                       |                             | YES                 |                   | ١        | YES        |      | 21 Delineation # 11-0203; no jurisdictional wetlands on site  Price constrained: currently not at industrial price; No further wetland investigation                                                                                                                                                                                                                   |
| 32      | 1                                   | F                      | ELLIGSEN RALPH H & SHIRLEY L                 | WILSONVILLE         | Clackamas               | 32.34 0.0                   | 00                                  | 0.00 0.00               | 0                                 | 0.00                                         | 0.00                             | 0.                     | .00                                  | 0.00%                |                                                | 32.34                           |                                                             |            | 1                                                      | A           | A           | Α Α                            | A C                                  | В                                    | В                                       | S                           |                     | YES               |          |            |      | 32 warranted - per DSL                                                                                                                                                                                                                                                                                                                                                 |
| 44      | 1                                   | D, F                   | INTEL CORPORATION                            | HILLSBORO           | Washington              | 31.39 0.0                   | 0.00                                | 0.00 0.00               | 0 0                               | 0.00                                         | 1.28                             | 0 1.                   | .28 0                                | 4.08%                | 0.00%                                          | 30.11                           | 31.39                                                       |            | 3                                                      | В           | В           | Α Α                            | A A                                  | А                                    | В                                       | S                           |                     |                   |          | ١          | YES  | Irregular site shape; can not get square/rectangle net developable 25 acres; No further wetland investigation warranted - per DSL                                                                                                                                                                                                                                      |
| 46      | 1 YES                               | D, F                   | DEV. SERVICES OF AMERICA (WESTMARK SITE)     | HILLSBORO           | Washington              | 30.02 0.0                   | 0.00                                | 0.00 0.00               | 0 0                               | 0.00                                         | 1.02                             | 0 1.                   | .02 0                                | 3.40%                | 0.00%                                          | 29.00                           | 30.02                                                       |            | 1                                                      | A           | В           | Α Α                            | A A                                  | A                                    | В                                       | S                           |                     | YES               |          |            |      | Delineation # 07-0165: valid for 5 years. New delineation required in March 2012; 46 No further investigation warranted - per DSL                                                                                                                                                                                                                                      |
| 48      | 1 YES                               | A, F                   | WAFFORD DEWAYNE (BAKER/BINDEWALD SITE)       | HILLSBORO           | Washington              | 50.78 0.0                   | 00 1.48                             | 0.00 0.54               | 4 0.05                            | 0.78                                         | 8.86 0.4                         | 17 9                   | .40 3.84                             | 18.51%               | 7.56%                                          | 41.38                           | 46.94                                                       |            | 1                                                      | A           | В           | Α Α                            | A A                                  | A                                    | A                                       | S                           |                     | YES               |          |            |      | Delineation # 08-0396; Wetland acreage provided by DSL; No further wetland investigation warranted - per DSL                                                                                                                                                                                                                                                           |
| 10      | 1 YES                               |                        | NIKE FOUNDATION                              | HILLSBORO           | Washington              | 73.88 0.9                   |                                     | 0.00 6.84               |                                   | 1.13                                         | 0.35 0.0                         |                        | .16 14.02                            |                      |                                                | 66.72                           | 59.86                                                       |            | 1                                                      | A           | В           | Α Α                            | A A                                  | А                                    | A                                       | S                           |                     |                   | YES      |            |      | Wetland acreage provided by City of Hillsboro; Wetland delineation expires April 2012; No further wetland investigation warranted - per DSL                                                                                                                                                                                                                            |
| 57      | 1 YES                               | D, F                   | MERIX CORPORATION                            | FOREST GROVE        | E Washington            | 34.25 0.6                   | 66                                  | 0.00 0.00               | 0                                 | 0.00                                         | 0.30                             | 0.                     | .83                                  | 2.42%                |                                                | 33.42                           |                                                             |            | 1                                                      | A           | A           | A A                            | A A                                  | В                                    | С                                       | S                           |                     |                   |          | )          | YES  | 57 Delineation # 06-0248; no further site investigation warrented - per DSL  Lease only; requires transportation improvements; Located in managed                                                                                                                                                                                                                      |
| 9       | 2                                   | D, H,                  | NE MARINE DR & 33rd AVE (PORT)               | PORTLAND            | Multnomah               | 66.74 4.6                   | 0.60                                | 1.86 16.48              | 8 18                              | 1.56                                         | 11.25                            | 0 26                   | .84 4.04                             | 40.22%               | 6.05%                                          | 39.89                           | 62.70                                                       |            | 1                                                      | A           | A           | Α (                            | СС                                   | A                                    | В                                       | L                           |                     |                   | )        | YES        |      | floodplain; Net developable assumes wetland mitigation  Local Wetland Inventory does not exist; Site lacks wetland delineation; 100%                                                                                                                                                                                                                                   |
| 13      | 2                                   | D, H                   | ICDC LLC                                     | PORTLAND            | Multnomah               | 28.11 0.0                   | 00                                  | 0.00 0.00               | 0                                 | 0.00                                         | 5.24 1.5                         | 59 5.                  | .24 1.59                             | 18.63%               | 5.66%                                          | 22.87                           | 26.52                                                       |            | 3                                                      | С           | A           | Α Α                            | A C                                  | В                                    | В                                       | L                           |                     |                   | YES      |            | NO   | hydric soils on site and on site wetlands are expected by DSL; Based on wetland findings site may fall below 25 net developable acres                                                                                                                                                                                                                                  |
| 22      | 2                                   | A, B, D, F,            | H LSI WEST (PORT)                            | GRESHAM             | Multnomah               | 87.69 0.0                   | 00 3.70                             | 0.00 0.00               | 0                                 | 0.67 0.67                                    | 23.77 15.4                       | 15 24.                 | .40 19.85                            | 5 27.82%             | 22.64%                                         | 63.29                           | 67.84                                                       |            | 3                                                      | A           | A           | Α Α                            | A B                                  | A                                    | В                                       |                             | YES **              |                   | ,        | YES        |      | Multi year farming leases on propety require buy out resulting in Tier 2: No longer a brownfield; Net developable acres is only south of sloped hill; Delineation # 11-0203; Wetland acreage provided by DSL; Per DSL, approximately 1 acre of wetland exists in net developable area on south portion of the site; No further site investigation warranted - per DSL. |
| 29      | 2                                   | C, D, H                | CLACKAMAS COUNTY DEVELOPMENT                 | CLACKAMAS           | Clackamas               | 61.93 0.0                   | 00                                  | 1.85 6.7                | 1                                 | 3.82                                         | 26.47                            | 32                     | .32 21.93                            | 3 52.20%             | 35.41%                                         | 29.60                           | 40.00                                                       | A          | 11                                                     | В           | В           | ВЕ                             | в в                                  | В                                    | С                                       | S/L                         |                     |                   | ,        | YES        |      | Can mitigate brownfield within 6 months (completed phase 2 assessment); Development Agency estimates net developable 40 acres; Tier 2 because wetlands analysis and mitigation plan requires more than 180 days and not shovel ready within 180; No further wetland investigation warranted - per DSL                                                                  |
| 38      | 2                                   | D                      | BILES FAMILY LLC                             | SHERWOOD            | Washington              | 39.60 0.0                   | 00                                  | 0.00 0.00               | 0                                 | 0.00                                         | 8.72                             | 8.                     | .72                                  | 22.01%               |                                                | 30.89                           |                                                             |            | YES 1                                                  | С           | A           | ВЕ                             | ВВ                                   | В                                    | В                                       | S                           |                     | YES               |          |            |      | No further wetland investigation warranted - per DSL                                                                                                                                                                                                                                                                                                                   |
| 40      | 2                                   | D                      | PACIFIC REALTY ASSOCIATES LP                 | TUALATIN            | Washington              | 26.80 0.0                   | 00                                  | 0.00 0.00               | 0                                 | 0.00                                         | 2.95                             | 0 3.                   | .04 0                                | 11.34%               | 0.00%                                          | 23.76                           | 26.80                                                       |            | 1                                                      | A           | A           | A E                            | ВВ                                   | A                                    | A                                       | S/L                         |                     |                   | YES      |            |      | Needs intersection improvements. Permit timing > 6 months; No further wetland investigation warranted - per DSL                                                                                                                                                                                                                                                        |
| 50      | 2 YES                               | A, F                   | KEITH BERGER / HERBERT MOORE / BOYLES TRUST  | HILLSBORO           | Washington              | 72.40 0.0                   | 00 0.07                             | 0.00 7.16               | 6 5.78                            | 0.00 1.88                                    | 0.86                             | 0 8                    | .02 6.26                             | 11.08%               | 8.65%                                          | 64.38                           | 66.14                                                       |            | 5 3                                                    | В           | В           | A E                            | в в                                  | В                                    | В                                       | S                           |                     | YES               |          |            |      | Known SNRO on site; Required extension of Huffman Rd for site access is greater than 6 month timeline; Wetland delineation reconcurred 11/09; Wetland acreage provided by DSL; No further wetland investigation warrented - per DSL; North portion of Moore parcel is included as part of this site; 2 property owners                                                 |
|         | 2 YES                               |                        | BERGER PROPERTIES / HERBERT MOORE            | HILLSBORO           | Washington              | 52.00 0.0                   |                                     | 0.00 0.00               |                                   | 0.00                                         | 0.00                             | 0 0.                   |                                      | 0.00%                |                                                | 52.00                           | 48.10                                                       |            | 2 2                                                    | A           | A           | A E                            | в с                                  | В                                    | В                                       | S                           |                     | YES               |          |            |      | Gross acreage includes area designated for Huffman Rd extension and net developable acresage does not; Required extension of Huffman Rd for site access is greater than 6 month timeline; Southern portion of Moore parcel is included as part of this site; 3 property owners                                                                                         |
| 54      | 2                                   | D, F                   | 5305 NW 253RD AVENUE LLC                     | HILLSBORO           | Washington              | 38.49 0.7                   | 75 1.01                             | 0.00 8.34               | 4 7.25                            | 0.00                                         | 2.47                             | 0 9.                   | .08 9.9                              | 23.59%               | 25.72%                                         | 29.41                           | 28.59                                                       |            | YES 1                                                  | С           | В           | В (                            | СС                                   | В                                    | В                                       |                             | N/A                 | YES               |          |            |      | 54 Willingness to transact is unknown  Known SNRO on site; Multiple owners own this parcel but listed as 1 LLC; could                                                                                                                                                                                                                                                  |
| 55      | 2                                   | B, D, F                |                                              | HILLSBORO           | Washington              | 45.49 0.0<br>71.11 0.0      | 0.00                                | 0.00 0.00               |                                   | 0.00 0.00                                    | 0.00                             |                        | .32 7.26                             | 0.00%                |                                                | 45.49                           |                                                             |            | YES 9 7                                                | С           | A           | C                              | C C                                  | В                                    | В                                       |                             | YES                 | YES               |          |            |      | 55 be aggregated with site 56 for a 116 acre site  Floodplain and SNRO on site; Net developable acres assumes mitigated floodplain and SNRO, 9 parciels/7 properly owners; 6 parciels/4 owners currently for sale; Remaining owners have in past expressed willingness to transact; could                                                                              |
| 56      | 2                                   | A, F                   | EAST EVERGREEN SITE                          | HILLSBORO           | Washington              | 71.11 0.0                   | 5.16                                | 0.88 0.00               | 0.00                              | 0.00                                         | 0.44                             | 0 1.                   | .52 7.20                             | 1.00%                | 10.21%                                         | 69.79                           | 71.11                                                       |            | 123 9 7                                                | C           | A           | , ,                            | A C                                  | В                                    | C                                       | 3                           | TES                 | 150               |          |            |      | 56 be aggregate with site 55 for a 116 acre site  2 property owners and 5 parcels; 2 parcels currently for sale; according to broker                                                                                                                                                                                                                                   |
| 62      | 2                                   | D, F                   | ROCK CREEK SITE WOODBURN INDUSTRIAL CAPITAL  | HAPPY VALLEY        | Clackamas  E Washington | 40.83 0.0<br>25.10 0.3      |                                     | 0.00 0.00               |                                   | 0.00                                         | 6.65                             | 6.                     | .65                                  | 16.29%<br>3.90%      |                                                | 34.18<br>24.12                  | 25.10                                                       |            | 5 2                                                    | С           | В           |                                | B C                                  | B                                    | С                                       | S<br>S/I                    | YES                 | YES<br>YES        |          |            |      | 62 contact, adjacent parcel owners are willing to transact to aggregate a larger site                                                                                                                                                                                                                                                                                  |
| 66      | _                                   | D. F. H                | ITEL, KENNETH                                | TUALATIN            | Washington              | 46.25 0.0                   |                                     |                         | 0 0.00%                           | 0.00                                         | 0.00                             | 58 1                   | 58                                   | 3.42%                |                                                | 44.67                           | 25.10                                                       |            | YES 2                                                  | Α Α         | A           | B (                            | C B                                  | B                                    | C                                       | S/L                         | YES                 | YES               |          |            |      | Net developable acres assumes floodplain and wetland mitigation  Desginated as Manufacturing Business Park; falls under commercial services overlay in SW Concept plan                                                                                                                                                                                                 |
| 67      | 2                                   | Aviation               | PORTLAND INTERNATIONAL CENTER - WEST (PORT)  | PORTLAND            | Multnomah               | 69.45 6.2                   |                                     | 0.00 0.00               |                                   |                                              | 18.16 0.7                        |                        |                                      | 30.47%               | 15.10%                                         | 48.29                           |                                                             |            | 5                                                      | A           | A           | A A                            | A C                                  | В                                    | В                                       | L                           | YES                 | 720               |          | YES        |      | 67 Lease only; Aviation use only                                                                                                                                                                                                                                                                                                                                       |
| 68      | 2                                   | Aviation<br>C, D, H,   | HILLSBORO AIRPORT (PORT)                     | HILLSBORO           | Washington              | 39.22 0.0                   | 5.07                                | 0.00 0.00               | 0                                 | 0.00                                         | 0.00                             | 0.                     | .00 5.07                             | 0.00%                | 12.93%                                         | 39.22                           | 34.15 YES                                                   |            | 1                                                      | A           | A           | C A                            | A A                                  | A                                    | A                                       | L                           | YES                 |                   | )        | YES        |      | 68 Lease only; Aviation use only                                                                                                                                                                                                                                                                                                                                       |
| 2       | 3                                   | stc. marine<br>C. D. H | TIME OIL CO ESCO CORP                        | PORTLAND            | Multnomah<br>Multnomah  | 43.50 0.0<br>37.62 0.0      | ,,,                                 | 35.32 2.2°<br>0.00 0.00 |                                   | 0.24                                         | 4.47<br>13.78 4.2                | 37.                    |                                      | 86.48%<br>13.57%     | 11.40%                                         | 5.88                            | 25.00<br>33.33                                              | С          | 6 3                                                    | A           | A           | B E                            | B A                                  | A                                    | A                                       | S                           | NO                  |                   |          |            |      | Net developable is less than 25AC but assumes cut/fill balance can be achieved     3 property owners; 6 parcels                                                                                                                                                                                                                                                        |
| 5       | -                                   | C, D, H                | ATOFINA CHEMICALS INC                        | PORTLAND            | Multnomah               | 59.76 0.0                   |                                     | 5.49 8.87               | 7 13                              | 0.49                                         | 13.78                            |                        | .05 13                               | 18.49%               | 21.76%                                         | 48.71                           | 46.76                                                       | С          | 6                                                      | A           | A           | Α Α                            | A A                                  | В                                    | В                                       |                             |                     | YES               |          |            |      | 5                                                                                                                                                                                                                                                                                                                                                                      |
| 6       | 3                                   | ט                      | MC CORMICK & BAXTER CREOSOTING               | PORTLAND            | Multnomah               | 42.39 0.0                   | JU                                  | 4.57 2.24               | 4 8                               | 1.10                                         | 6.97                             | 8.                     | .27 9                                | 19.50%               | 21.23%                                         | 34.12                           | 33.39                                                       | С          | 1                                                      | С           | С           | ВЕ                             | В А                                  | A                                    | С                                       |                             | NO                  | YES               |          |            |      | 6 Poor truck access because of severe slope  Marine use only; Gross and net development acres are taken from Metro's Large                                                                                                                                                                                                                                             |
| 7       | 3                                   | C, Marine              | WEST HAYDEN ISLAND (PORT)                    | PORTLAND            | Multnomah               | 472.00                      |                                     |                         |                                   |                                              |                                  |                        |                                      |                      |                                                |                                 | 404.00 YES                                                  |            | YES 2                                                  | В           | В           | В                              | СС                                   | A                                    | В                                       |                             | YES                 |                   | ,        | YES        |      | Lot Inventory. Data is not available to explain the net development acreage from this source. This site is entirely constrained by floodplain.                                                                                                                                                                                                                         |
| 10      | 3                                   | Aviation               | SW QUAD (PORT)                               | PORTLAND            | Multnomah               | 212.56 0.5                  | 50 0.00                             | 0.07 106.63             | 3 53                              | 0.99                                         | 28.35 5.1                        | 11 118.                | .82 59.10                            | 55.90%               | 27.80%                                         | 93.74                           | 206.47 YES                                                  | ,          | 5                                                      | В           | A           | A E                            | ВС                                   | A                                    | В                                       |                             | YES                 |                   | ١        | YES        |      | Lease only; Aviation use only; Net developable acres assumes floodplain mitigation. 10% slope and streams acreage is subtracted from net dev acreage;  Located in managed floodplain                                                                                                                                                                                   |
| 15      | 3                                   | D, H                   | BT PROPERTY LLC (UPS)                        | GRESHAM             | Multnomah               | 51.45 0.0                   | 00.00                               | 0.00 5.14               | 4 9.77                            | 0.00                                         | 5.36                             | 0 9.                   | .10 9.77                             | 17.69%               | 18.99%                                         | 42.35                           | 49.45                                                       |            | 4                                                      | A           | A           | A .                            | АВ                                   | A                                    | A                                       |                             | NO                  |                   |          | ,          | YES  | In managed floodplain; net developable acres assumes complete mitigation strategy (> 6 month timeline); drainage ditches (2 acres) to remain; On site investigation warranted by DSL; No delineation on site and 100% hydric soil                                                                                                                                      |
| 16      |                                     |                        | CEREGHINO MICHAEL                            | GRESHAM             | Multnomah               | 41.63 1.2                   |                                     |                         |                                   | 0.92                                         | 3.49                             | 0 41.                  |                                      | 98.60%               |                                                | 0.58                            |                                                             |            | 5                                                      | Δ           | A           | Α                              | В                                    | Δ.                                   | Α                                       |                             |                     | YES               |          |            |      | In managed floodplain, net developable AC assumes complete mitigation strategy; On site wetland investigation is warranted - per DSL                                                                                                                                                                                                                                   |
| 17      | 3                                   | D, H                   | TRIP - PHASE 3 (PORT)                        | FAIRVIEW            | Multnomah               | 34.14 0.1                   | 13 4.14                             | 0.00 0.00               | 0                                 | 0.00                                         | 4.47                             | 0 4                    | .60 4.14                             | 13.47%               | 12.13%                                         | 29.55                           | 30.00                                                       |            | 1                                                      | С           | В           | A E                            | ВА                                   | В                                    | В                                       | S                           | .10                 | .20               |          | YES        |      | 17                                                                                                                                                                                                                                                                                                                                                                     |
| 18      | 3                                   |                        | TRIP - PHASE 2 (PORT)  TRIP - PHASE 2 (PORT) | TROUTDALE TROUTDALE | Multnomah<br>Multnomah  | 42.25 14.9<br>81.10 26.3    |                                     | 0.00 0.00               |                                   | 0.00                                         | 4.38<br>20.46                    |                        | .02 12.07<br>.92 19.64               |                      |                                                | 23.24<br>41.18                  | 30.18<br>80.34                                              |            | 1                                                      | A           | A<br>B      | A A                            | A B                                  | B<br>B                               | C<br>C                                  | S<br>S                      |                     |                   |          | YES<br>YES |      | 18 19 Net developable acres assumes complete mitigation strategy                                                                                                                                                                                                                                                                                                       |
| 23      | 3                                   | F                      | MT HOOD COMMUNITY COLLEGE                    | TROUTDALE           | Multnomah               | 38.40 0.0                   | 00                                  | 0.00 0.00               | 0                                 | 0.00                                         | 12.72                            | 1 12                   | .72 1                                | 33.13%               | 2.60%                                          | 25.68                           | 37.40                                                       | х          | 3                                                      | A           | A           | В                              | A C                                  | В                                    | В                                       |                             | NO                  |                   |          | YES        |      | Mt Hood Community College will retain ownership; Future use is undetermined - Per conversation with VP of Administration; Potentially an environmental cleanup site (per Metro database) and level of clean up unknown                                                                                                                                                 |
| 24      | 3                                   | D, F                   | JOHNSON E JEAN JONAK LESTER JR               | GRESHAM<br>GRESHAM  | Multnomah               | 37.17 0.0<br>34.22 0.0      |                                     | 0.00 0.00               |                                   | 0.00                                         | 3.34<br>12.70 7.1                |                        | .34<br>.70 7.15                      | 9.00%<br>37.12%      |                                                | 33.82<br>21.52                  | 27.07                                                       |            | YES 1                                                  | В           | С           | B /                            | A C                                  | В                                    | В                                       |                             |                     | YES<br>YES        |          |            |      | 24 No interchange near site 25 No interchange near site                                                                                                                                                                                                                                                                                                                |
| 26      | 3                                   | D                      | DANNAR CHARLES                               | GRESHAM             | Multnomah<br>Multnomah  | 27.93 0.8                   | 30 0.00                             | 0.00 0.00               | 0                                 | 0.00                                         | 5.90                             | 0 6                    | .26 0.00                             | 22.43%               | 0.00%                                          | 21.66                           |                                                             |            | YES 1                                                  | С           | С           | В /                            | A C                                  | В                                    | С                                       |                             | N/A                 | YES               |          |            |      | No interchange near site                                                                                                                                                                                                                                                                                                                                               |
| 28      | 3                                   | D                      | SIRI JAMES F & MOLLIE                        | HAPPY VALLEY        | Clackamas               | 26.40 0.0                   | 00                                  | 0.00 0.00               | 0                                 | 0.00                                         | 1.13                             | 1.                     | .13                                  | 4.29%                |                                                | 25.26                           |                                                             |            | 2                                                      | A           | A           | A E                            | ВС                                   | A                                    | А                                       |                             |                     | YES               |          |            |      | 28 Owner is not willing to transact  17 property owners; ability to aggregate has not been discussed; anchor site for                                                                                                                                                                                                                                                  |
| 33      | 3                                   | C, D, F, H,            | I COFFEE CREEK INDUSTRIAL AREA - site 1      | WILSONVILLE         | Washington              | 85.23 0.3                   | 30 1.00                             | 0.00 0.00               | 0                                 | 0.00                                         | 1.64                             | 1.                     | .94 4.89                             | 2.28%                | 5.74%                                          | 83.29                           | 80.34                                                       |            | YES 21 17                                              | A           | A           | A E                            | ВА                                   | A                                    | A                                       |                             | NO                  | YES               |          |            |      | Coffee Creek industrial development - per City of Wilsonville     Area does not have slope and wetlands data available from City of Wilsonville;                                                                                                                                                                                                                       |
| 34      | 3                                   | C, D, H                | VAN'S INVESTMENT LTD                         | WILSONVILLE         | Washington              | 52.79 4.5                   | 50 N/A                              | 16.48 16.48             | 8                                 | 0.00                                         | 16.17 6.0                        | 05 29                  | .35 24.85                            | 55.59%               | 47.07%                                         | 18.56                           | 25.50                                                       |            | 1                                                      | С           | С           | В                              | СВ                                   | А                                    | А                                       |                             | N/A                 | YES               |          |            |      | Net developable acreage is challenged because of slope.                                                                                                                                                                                                                                                                                                                |

| Site ID | State Certified | Traded-Sector Industry | Owner/Site                            | Location     | County     | Gross Acres | Wetlands (RLIS) Wetland Acreage | Flood 96 Acres (RLIS) | FEMA Flood AC (RLIS) | Floodplain AC<br>(Jurisdictions)* | Streams AC (RLIS) Stream AC (Jurisdictions)* | 7-25% Slope Acres<br>(RLIS) | 10-25% Slope Acres<br>(Jurisdiction/RLIS)* | All Constraints (KLIS) Alli Constraints (Jurisdictions)* | % Constraints (RLIS) | (Jurisdictions)* | Net Developable Acresage (RLIS) Net Developable Acresage | (Market Knowledge)* Use Restriction | Brownfield | Annexation Required | Number of Taxlots Number of Owners | Sewer Score | Water Score | Storm Score | Surrounding System<br>Quality | Access to Interstate Highway Access to Freight | Koute (Koadway) Access to Freight System (All Modes) | Currently for Sale/Lease | Willing to Transact | Private Ownership | Investor | User | Site I D | Notes                                                                                                                                                                                                                                                          |
|---------|-----------------|------------------------|---------------------------------------|--------------|------------|-------------|---------------------------------|-----------------------|----------------------|-----------------------------------|----------------------------------------------|-----------------------------|--------------------------------------------|----------------------------------------------------------|----------------------|------------------|----------------------------------------------------------|-------------------------------------|------------|---------------------|------------------------------------|-------------|-------------|-------------|-------------------------------|------------------------------------------------|------------------------------------------------------|--------------------------|---------------------|-------------------|----------|------|----------|----------------------------------------------------------------------------------------------------------------------------------------------------------------------------------------------------------------------------------------------------------------|
| 35 3    |                 | C D                    | TONQUIN INDUSTRIAL AREA               | TUALATIN     | Washington | 49.70       | 0.83 0                          | 50 0.0                | 0.00                 |                                   | 0.15                                         | 0.18                        |                                            | 9.73 9.40                                                | 19.58% 18            | 8.91%            | 39.97 4                                                  | 40.30                               |            | YES                 | 8 7                                | B           | С           | R           | R                             | В Д                                            | A                                                    |                          | YES                 |                   |          | VES  | 35       | Property owners have expressed willingness to aggregate - per City of Tualatin                                                                                                                                                                                 |
| 36 3    |                 | B. C. D                | TIGARD SAND & GRAVEL SITE             |              |            | 296.88      |                                 | 0.0                   | 0.00                 |                                   | 1.02                                         | 163.71                      |                                            | 58.78                                                    | 56.85%               |                  | 128.10                                                   | 10.50                               |            |                     | 15 3                               |             | C           | В           | C                             | B A                                            | - '`                                                 |                          | NO                  |                   |          |      |          | Tigard Sand & Gravel ownes 12 parcels; active gravel operation                                                                                                                                                                                                 |
| 37 3    |                 | B, C, D                | ORR FAMILY FARM LLC                   | SHERWOOD     |            |             |                                 |                       |                      |                                   | 0.00                                         |                             |                                            | 53.42                                                    | 55.50%               |                  | 42.84                                                    |                                     |            | YES                 | 15 3                               | 0           | A           | Б           | C                             | D A                                            | Δ                                                    |                          |                     | /ES               |          | TES  |          |                                                                                                                                                                                                                                                                |
| 3/ 3    |                 | U                      | ORR FAMILY FARM LLC                   | SHERWOOD     | Washington | 96.26       | 4.20                            | 0.0                   | 0.00                 |                                   | 0.00                                         | 49.60                       |                                            | 03.42                                                    | 55.50%               |                  | 42.84                                                    |                                     |            | TES                 | 1                                  | C           | A           | В           | C                             | ВВ                                             | A                                                    |                          | NO Y                | res               |          |      | 31       | Annexation required; Owner not willing to transact                                                                                                                                                                                                             |
| 47 3    |                 | D, F                   | CRANFORD JULIAN F & SHARON D          | HILLSBORO    | Washington | 28.51       | 0.44 0                          | 44 0.5                | 55 2.32              | 0.52                              | 0.00 0.50                                    | 5.63                        | 0.47                                       | 7.93 1.22                                                | 2 27.82%             | 4.28%            | 20.57 2                                                  | 27.29                               |            |                     | 1                                  | С           | В           | В           | Α                             | A A                                            | А                                                    |                          | NO Y                | /ES               |          |      | 47       | Combination of hydric and partially hydric soils present; On site wetland investigation warranted - per DSL                                                                                                                                                    |
| 59 3    |                 | C, D, H                | COFFEE CREEK INDUSTRIAL AREA - site 2 | WILSONVILLE  | Washington | 46.37       | 0.00                            | 0.0                   | 0.00                 | 0.00                              | 0.00                                         | 0.10                        |                                            | 0.10                                                     | 0.22%                |                  | 46.27                                                    |                                     |            | YES                 | 12 8                               | В           | В           | Α           | В                             | в с                                            | В                                                    |                          | NO Y                | /ES               |          |      | 59       | 8 property owners; ability to aggregate has not been discussed                                                                                                                                                                                                 |
| 60 3    |                 | C, D, H                | COFFEE CREEK INDUSTRIAL AREA - site 3 | WILSONVILLE  | Washington | 29.65       | 0.00 0                          | .00 0.0               | 0.00                 | 0.00                              | 0.00                                         | 2.60                        |                                            | 2.60                                                     | 8.77%                |                  | 27.05                                                    |                                     | ×          | YES                 | 10 7                               | В           | A           | A           | В                             | ВС                                             | С                                                    |                          | NO Y                | /ES               |          |      | 60       | 7 property owners; No expressed willingness to aggregate; Site includes parcels that are split by County lines; Potential underground storage tank on site but exact location is unclear (Metro database); UST could be also located in parcel 61 to the north |
| 61 3    |                 | C, D, H                | COFFEE CREEK INDUSTRIAL AREA - site 4 | WILSONVILLE  | Washington | 48.56       | 0.00                            | .00 0.0               | 0.00                 | 0.00                              | 0.00                                         |                             |                                            | 0.00                                                     | 0.00%                |                  | 48.56                                                    |                                     |            | YES                 | 12 8                               | В           | Α           | Α           | В                             | в в                                            | С                                                    |                          | NO Y                | /ES               |          |      | 61       | 8 property owners; No expressed willingness to aggregate                                                                                                                                                                                                       |
| 64 3    |                 | D                      | WOODFOLD-MARCO MFG INC (East Oak St)  | FOREST GROVE |            | 25.46       | 0.00                            | 0.0                   | 0.00                 |                                   | 0.00                                         | 0.00                        |                                            | 0.00                                                     | 0.00%                |                  | 25.46                                                    |                                     |            |                     | 2 2                                | В           | В           | В           | Α                             | C A                                            | С                                                    |                          | NO Y                | /ES               |          |      |          | 2 parcels; 2 property owners                                                                                                                                                                                                                                   |
| 65 3    |                 | D                      | WOODFOLD-MARCO MFG INC (West Oak St)  | FOREST GROVE |            |             | 0.02                            | 0.0                   | 0.00                 |                                   | 0.00                                         | 0.00                        |                                            | 0.02                                                     | 0.04%                |                  | 53.91                                                    |                                     |            |                     | 5                                  | В           | В           | С           | Α                             | C A                                            | С                                                    |                          | NO Y                |                   |          |      | 65       |                                                                                                                                                                                                                                                                |
| 100 3   |                 | A, B, D, F             | HOLZMEYER RICHARD HENRY ET AL         | FOREST GROVE |            |             | 0.00                            | 0.0                   | 0.00                 |                                   | 0.00                                         | 11.63                       |                                            | 11.25                                                    | 10.10%               |                  | 100.12                                                   |                                     |            | YES                 | 1                                  | С           | _           | В           | A                             | СС                                             | В                                                    |                          | N/A Y               |                   |          |      | 100      | Outside UGB; Water service information was not available at the time of this analysis                                                                                                                                                                          |
| 101 3   |                 | A, B, F                | VANROSE FARMS and VANDERZANDEN        | HILLSBORO    | Washington | 270.5       | 18.45                           | 9.0                   | 8 27.34              | 22.85                             | 12.14                                        | 29.99                       | 23.41                                      | 35.77 45.67                                              | 13.22% 16            | 6.88%            | 234.73 22                                                | 24.83                               |            | YES                 | 2 2                                | С           | В           | В           | В                             | СВ                                             | В                                                    |                          | YES Y               | /ES               |          |      | 101      | Outside UGB; Parcels were aggregated into1 site per City of Hillsboro; On site wetland investigation is warranted per DSL                                                                                                                                      |
| 104 3   |                 | A, B, F                | HILLSBORO URBAN RESERVES (Aggregate)  | HILLSBORO    | Washington | 320         | 0.00 0                          | 00 0.0                | 00 14.96             | 9.24                              | 0.00                                         | 4.54                        | 1.36                                       | 19.50 10.60                                              | 6.09% 3              | 3.31%            | 300.50 30                                                | 09.40                               |            | YES                 | 9 8                                | С           | В           | В           | С                             | СВ                                             | В                                                    |                          | YES Y               | /ES               |          |      | 104      | Outside UGB; Property owners have expressed willingness to aggregate and transact - per City of Hillsboro; On site wetland investigation is warranted - per DSL                                                                                                |
| 109 3   |                 | A, D, H                | MORSE BROS INC                        | TUALATIN     | Washington | 85.31       | 3.98                            | 0.0                   | 0.00                 |                                   | 0.00                                         | 21.26                       |                                            | 23.59                                                    | 27.65%               |                  | 61.73                                                    |                                     | С          | YES                 | 7                                  | С           | С           | В           | С                             | СС                                             | В                                                    |                          | NO                  |                   |          | YES  | 109      | Outside UGB                                                                                                                                                                                                                                                    |