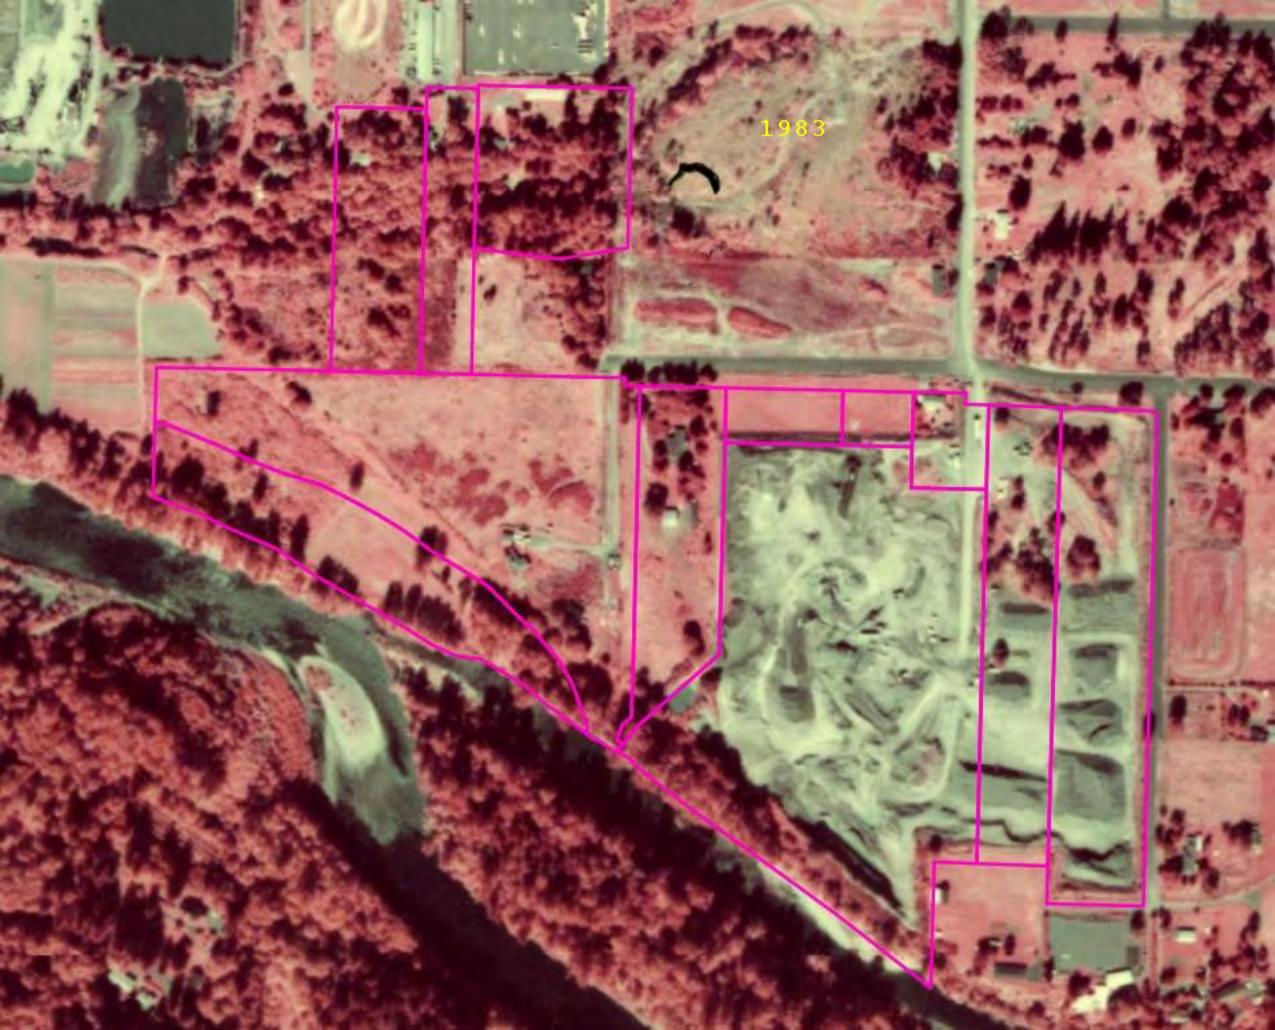

nt personnel would not be required. Furthermore, the need for future management of impacted soil would be removed.

### 6.0 Conceptual Remediation Cost Estimate

Based on the assumptions listed above, additional assessment is not required. The costs for removal and off-site disposal of impacted soil (assume 120 tons) would likely be in the range of \$25,000, including a small amount of post-removal soil sampling and analysis. Remediation, including sampling and analysis can be completed in less than three months. The remediation can be performed prior to or during redevelopment activities. Regardless of the timing of that work, properly trained personnel should be used to implement the work. No permitting is required to perform the listed remediation activities at the site.

























Project Name: Regional Industrial Inventory Project - Site 29

Project Number: 1901-00

Client: Group MacKenzie Location: Clackamas, Oregon

Photo No: 1

Photo Date: March. 6, 2012

Orientation: South

#### **Description:**

Unused dwelling/office adjacent to SE Capps Road.



Photo No: 2

Photo Date: March. 6, 2012

Orientation: South

#### Description:

Heavy equipment storage area adjacent to SE Capps Road.



Project Name: Regional Industrial Inventory Project - Site 29

Project Number: 1901-00

Client: Group MacKenzie Location: Clackamas, Oregon

Photo No: 3

Photo Date: March. 6, 2012

**Orientation:** Southwest

#### **Description:**

Clackamas Compost Products facility, at southwest portion of the site.



Photo No: 4

Photo Date: March. 6, 2012

**Orientation:** West-sou