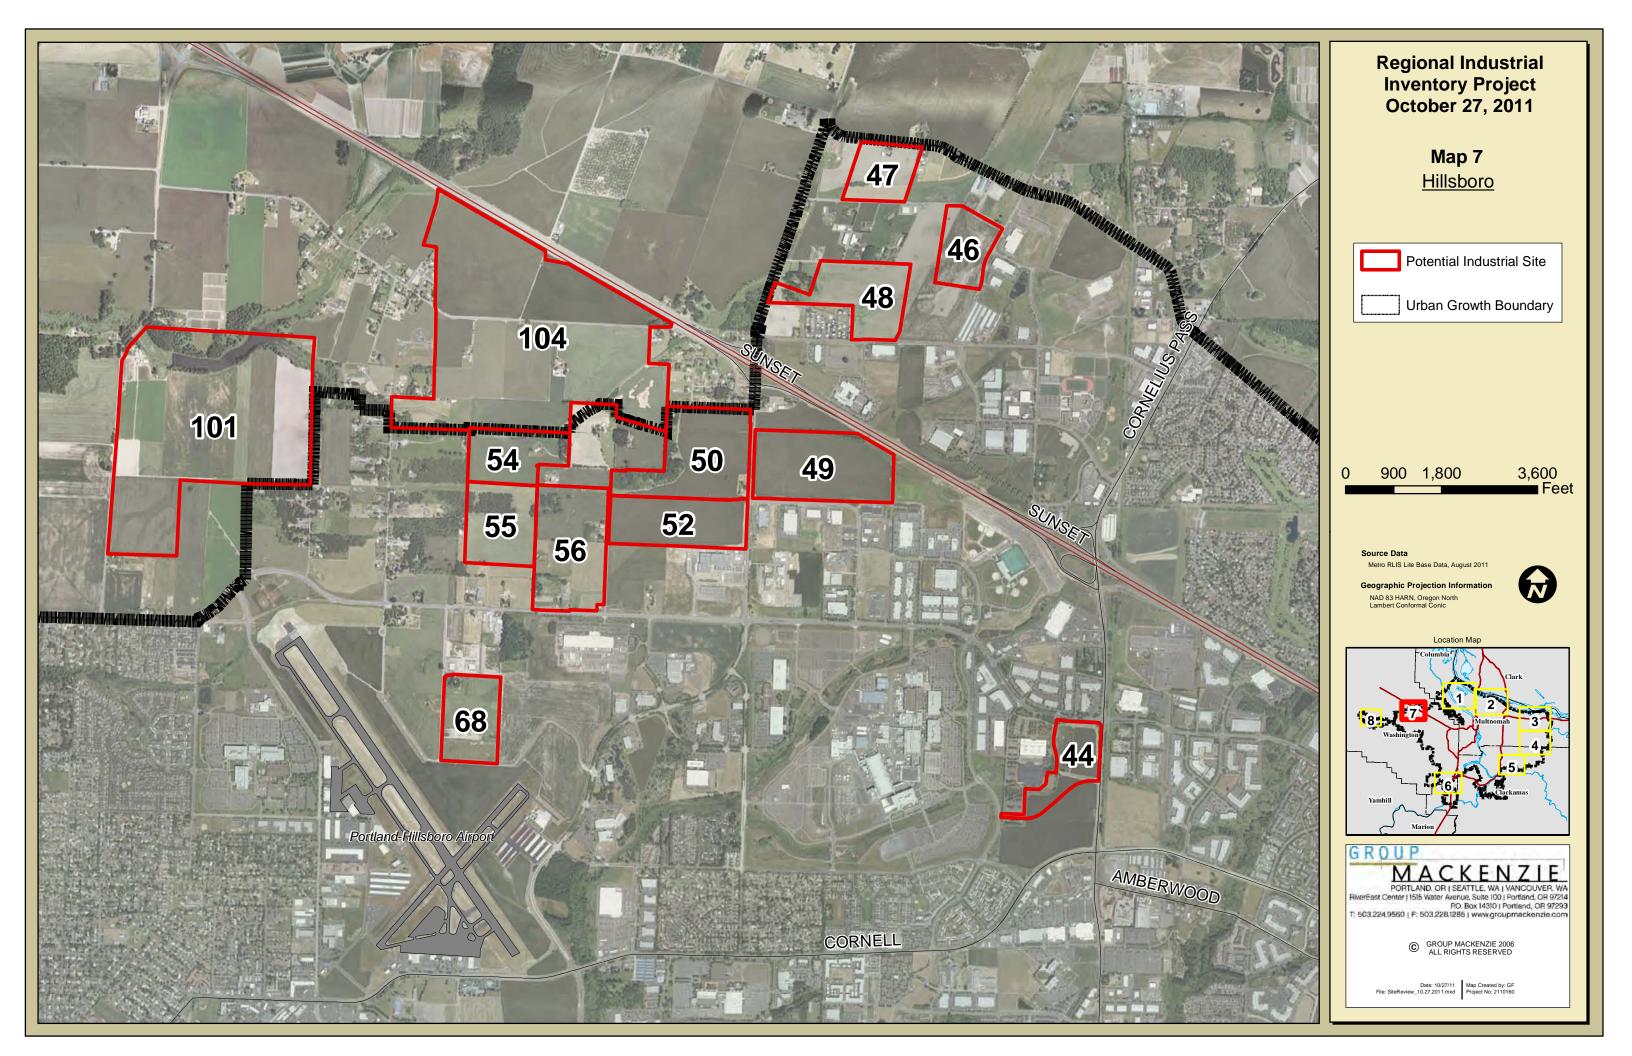

|         |                                     |                        |                                              |                     |                         |                             | SITE CHAR                           | ACTERISTICS             |                                   |                                              |                                  |                        |                                      |                      |                                                |                                 |                                                             |            |                                                        | INFRA       | ASTRUCTU    | JRE                            | TRANSI                               | PORTATIO                             | ON                                      |                             | AVAILA              | ABILITY/0         | OWNERSH  | IIP        |      |                                                                                                                                                                                                                                                                                                                                                                        |
|---------|-------------------------------------|------------------------|----------------------------------------------|---------------------|-------------------------|-----------------------------|-------------------------------------|-------------------------|-----------------------------------|----------------------------------------------|----------------------------------|------------------------|--------------------------------------|----------------------|------------------------------------------------|---------------------------------|-------------------------------------------------------------|------------|--------------------------------------------------------|-------------|-------------|--------------------------------|--------------------------------------|--------------------------------------|-----------------------------------------|-----------------------------|---------------------|-------------------|----------|------------|------|------------------------------------------------------------------------------------------------------------------------------------------------------------------------------------------------------------------------------------------------------------------------------------------------------------------------------------------------------------------------|
| Site ID | Preliminary Tier<br>State Certified | raded-Sector Industry  | Owner/Site                                   | Location            | County                  | Gross Acres Wetlands (RLIS) | Wetland Acreage<br>(Jurisdictions)* | Flood 96 Acres (RLIS)   | Floodplain AC<br>(Jurisdictions)* | Streams AC (RLIS) Stream AC (Jurisdictions)* | (RLIS) (RLS) (10-25% Slope Acres | All Constraints (RLIS) | AIII Constraints<br>(Jurisdictions)* | % Constraints (RLIS) | % Constraints (Jurisdictions)* Net Develorable | Net Developable Acresage (RLIS) | Net Developable Acreage (Market Knowledge)* Use Restriction | Brownfield | Annexation Required Number of Taxlots Number of Owners | Sewer Score | Water Score | Storm Score Surrounding System | Quality Access to Interstate Highway | Access to Freight<br>Route (Roadway) | Access to Freight<br>System (All Modes) | Currently for<br>Sale/Lease | Willing to Transact | Private Ownership | Investor | Public     | User | Notes                                                                                                                                                                                                                                                                                                                                                                  |
| 1       | 1 YES                               | C, D, H                | RIVERGATE (PORT)                             | PORTLAND            | Multnomah               | 51.25 0.0                   | 00                                  | 0.21 43.20              | 0 0                               | 0.00                                         | 0.02                             | 0 43.                  | .24 0                                | 84.36%               | 0.00%                                          | 8.02                            | 43.15                                                       |            | 5                                                      | А           | В           | Α Α                            | А В                                  | А                                    | А                                       | L                           |                     |                   | ١        | YES        |      | 1 Lease only                                                                                                                                                                                                                                                                                                                                                           |
| 11      | 1                                   | D, H<br>A, B, D, F,    | PORTLAND INTERNATIONAL CENTER - EAST (PORT)  | PORTLAND            | Multnomah               | 43.50 0.3                   | 34                                  | 0.00 0.00               | 0                                 | 0.79                                         | 1.19                             | 2.                     | .32                                  | 5.33%                |                                                | 41.18                           |                                                             |            | 2                                                      | A           | A           | A A                            | A C                                  | A                                    | В                                       | L                           |                     |                   | )        | YES        |      | 11 Lease only                                                                                                                                                                                                                                                                                                                                                          |
| 21      | 1                                   | H, I                   | LSI EAST (PORT)                              | GRESHAM             | Multnomah               | 115.98 0.0                  | 00                                  | 0.00 0.00               | 0                                 | 0.00                                         | 0.96                             | 0.                     | .96                                  | 0.83%                | 1                                              | 115.01                          |                                                             |            | 6                                                      | A           | A           | Α Α                            | A B                                  | A                                    | В                                       |                             | YES                 |                   | ١        | YES        |      | 21 Delineation # 11-0203; no jurisdictional wetlands on site  Price constrained: currently not at industrial price; No further wetland investigation                                                                                                                                                                                                                   |
| 32      | 1                                   | F                      | ELLIGSEN RALPH H & SHIRLEY L                 | WILSONVILLE         | Clackamas               | 32.34 0.0                   | 00                                  | 0.00 0.00               | 0                                 | 0.00                                         | 0.00                             | 0.                     | .00                                  | 0.00%                |                                                | 32.34                           |                                                             |            | 1                                                      | A           | A           | Α Α                            | A C                                  | В                                    | В                                       | S                           |                     | YES               |          |            |      | 32 warranted - per DSL                                                                                                                                                                                                                                                                                                                                                 |
| 44      | 1                                   | D, F                   | INTEL CORPORATION                            | HILLSBORO           | Washington              | 31.39 0.0                   | 0.00                                | 0.00 0.00               | 0 0                               | 0.00                                         | 1.28                             | 0 1.                   | .28 0                                | 4.08%                | 0.00%                                          | 30.11                           | 31.39                                                       |            | 3                                                      | В           | В           | Α Α                            | A A                                  | А                                    | В                                       | S                           |                     |                   |          | ١          | YES  | Irregular site shape; can not get square/rectangle net developable 25 acres; No further wetland investigation warranted - per DSL                                                                                                                                                                                                                                      |
| 46      | 1 YES                               | D, F                   | DEV. SERVICES OF AMERICA (WESTMARK SITE)     | HILLSBORO           | Washington              | 30.02 0.0                   | 0.00                                | 0.00 0.00               | 0 0                               | 0.00                                         | 1.02                             | 0 1.                   | .02 0                                | 3.40%                | 0.00%                                          | 29.00                           | 30.02                                                       |            | 1                                                      | A           | В           | Α Α                            | A A                                  | A                                    | В                                       | S                           |                     | YES               |          |            |      | Delineation # 07-0165: valid for 5 years. New delineation required in March 2012; 46 No further investigation warranted - per DSL                                                                                                                                                                                                                                      |
| 48      | 1 YES                               | A, F                   | WAFFORD DEWAYNE (BAKER/BINDEWALD SITE)       | HILLSBORO           | Washington              | 50.78 0.0                   | 00 1.48                             | 0.00 0.54               | 4 0.05                            | 0.78                                         | 8.86 0.4                         | 17 9                   | .40 3.84                             | 18.51%               | 7.56%                                          | 41.38                           | 46.94                                                       |            | 1                                                      | A           | В           | Α Α                            | A A                                  | A                                    | A                                       | S                           |                     | YES               |          |            |      | Delineation # 08-0396; Wetland acreage provided by DSL; No further wetland investigation warranted - per DSL                                                                                                                                                                                                                                                           |
| 10      | 1 YES                               |                        | NIKE FOUNDATION                              | HILLSBORO           | Washington              | 73.88 0.9                   |                                     | 0.00 6.84               |                                   | 1.13                                         | 0.35 0.0                         |                        | .16 14.02                            |                      |                                                | 66.72                           | 59.86                                                       |            | 1                                                      | A           | В           | Α Α                            | A A                                  | А                                    | A                                       | S                           |                     |                   | YES      |            |      | Wetland acreage provided by City of Hillsboro; Wetland delineation expires April 2012; No further wetland investigation warranted - per DSL                                                                                                                                                                                                                            |
| 57      | 1 YES                               | D, F                   | MERIX CORPORATION                            | FOREST GROVE        | E Washington            | 34.25 0.6                   | 66                                  | 0.00 0.00               | 0                                 | 0.00                                         | 0.30                             | 0.                     | .83                                  | 2.42%                |                                                | 33.42                           |                                                             |            | 1                                                      | A           | A           | A A                            | A A                                  | В                                    | С                                       | S                           |                     |                   |          | )          | YES  | 57 Delineation # 06-0248; no further site investigation warrented - per DSL  Lease only; requires transportation improvements; Located in managed                                                                                                                                                                                                                      |
| 9       | 2                                   | D, H,                  | NE MARINE DR & 33rd AVE (PORT)               | PORTLAND            | Multnomah               | 66.74 4.6                   | 0.60                                | 1.86 16.48              | 8 18                              | 1.56                                         | 11.25                            | 0 26                   | .84 4.04                             | 40.22%               | 6.05%                                          | 39.89                           | 62.70                                                       |            | 1                                                      | A           | A           | Α (                            | СС                                   | A                                    | В                                       | L                           |                     |                   | )        | YES        |      | floodplain; Net developable assumes wetland mitigation  Local Wetland Inventory does not exist; Site lacks wetland delineation; 100%                                                                                                                                                                                                                                   |
| 13      | 2                                   | D, H                   | ICDC LLC                                     | PORTLAND            | Multnomah               | 28.11 0.0                   | 00                                  | 0.00 0.00               | 0                                 | 0.00                                         | 5.24 1.5                         | 59 5.                  | .24 1.59                             | 18.63%               | 5.66%                                          | 22.87                           | 26.52                                                       |            | 3                                                      | С           | A           | Α Α                            | A C                                  | В                                    | В                                       | L                           |                     |                   | YES      |            | NO   | hydric soils on site and on site wetlands are expected by DSL; Based on wetland findings site may fall below 25 net developable acres                                                                                                                                                                                                                                  |
| 22      | 2                                   | A, B, D, F,            | H LSI WEST (PORT)                            | GRESHAM             | Multnomah               | 87.69 0.0                   | 00 3.70                             | 0.00 0.00               | 0                                 | 0.67 0.67                                    | 23.77 15.4                       | 15 24.                 | .40 19.85                            | 5 27.82%             | 22.64%                                         | 63.29                           | 67.84                                                       |            | 3                                                      | A           | A           | Α Α                            | A B                                  | A                                    | В                                       |                             | YES **              |                   | ,        | YES        |      | Multi year farming leases on propety require buy out resulting in Tier 2: No longer a brownfield; Net developable acres is only south of sloped hill; Delineation # 11-0203; Wetland acreage provided by DSL; Per DSL, approximately 1 acre of wetland exists in net developable area on south portion of the site; No further site investigation warranted - per DSL. |
| 29      | 2                                   | C, D, H                | CLACKAMAS COUNTY DEVELOPMENT                 | CLACKAMAS           | Clackamas               | 61.93 0.0                   | 00                                  | 1.85 6.7                | 1                                 | 3.82                                         | 26.47                            | 32                     | .32 21.93                            | 3 52.20%             | 35.41%                                         | 29.60                           | 40.00                                                       | A          | 11                                                     | В           | В           | ВЕ                             | в в                                  | В                                    | С                                       | S/L                         |                     |                   | ,        | YES        |      | Can mitigate brownfield within 6 months (completed phase 2 assessment); Development Agency estimates net developable 40 acres; Tier 2 because wetlands analysis and mitigation plan requires more than 180 days and not shovel ready within 180; No further wetland investigation warranted - per DSL                                                                  |
| 38      | 2                                   | D                      | BILES FAMILY LLC                             | SHERWOOD            | Washington              | 39.60 0.0                   | 00                                  | 0.00 0.00               | 0                                 | 0.00                                         | 8.72                             | 8.                     | .72                                  | 22.01%               |                                                | 30.89                           |                                                             |            | YES 1                                                  | С           | A           | ВЕ                             | ВВ                                   | В                                    | В                                       | S                           |                     | YES               |          |            |      | No further wetland investigation warranted - per DSL                                                                                                                                                                                                                                                                                                                   |
| 40      | 2                                   | D                      | PACIFIC REALTY ASSOCIATES LP                 | TUALATIN            | Washington              | 26.80 0.0                   | 00                                  | 0.00 0.00               | 0                                 | 0.00                                         | 2.95                             | 0 3.                   | .04 0                                | 11.34%               | 0.00%                                          | 23.76                           | 26.80                                                       |            | 1                                                      | A           | A           | A E                            | ВВ                                   | A                                    | A                                       | S/L                         |                     |                   | YES      |            |      | Needs intersection improvements. Permit timing > 6 months; No further wetland investigation warranted - per DSL                                                                                                                                                                                                                                                        |
| 50      | 2 YES                               | A, F                   | KEITH BERGER / HERBERT MOORE / BOYLES TRUST  | HILLSBORO           | Washington              | 72.40 0.0                   | 00 0.07                             | 0.00 7.16               | 6 5.78                            | 0.00 1.88                                    | 0.86                             | 0 8                    | .02 6.26                             | 11.08%               | 8.65%                                          | 64.38                           | 66.14                                                       |            | 5 3                                                    | В           | В           | A E                            | в в                                  | В                                    | В                                       | S                           |                     | YES               |          |            |      | Known SNRO on site; Required extension of Huffman Rd for site access is greater than 6 month timeline; Wetland delineation reconcurred 11/09; Wetland acreage provided by DSL; No further wetland investigation warrented - per DSL; North portion of Moore parcel is included as part of this site; 2 property owners                                                 |
|         | 2 YES                               |                        | BERGER PROPERTIES / HERBERT MOORE            | HILLSBORO           | Washington              | 52.00 0.0                   |                                     | 0.00 0.00               |                                   | 0.00                                         | 0.00                             | 0 0.                   |                                      | 0.00%                |                                                | 52.00                           | 48.10                                                       |            | 2 2                                                    | A           | A           | A E                            | в с                                  | В                                    | В                                       | S                           |                     | YES               |          |            |      | Gross acreage includes area designated for Huffman Rd extension and net developable acresage does not; Required extension of Huffman Rd for site access is greater than 6 month timeline; Southern portion of Moore parcel is included as part of this site; 3 property owners                                                                                         |
| 54      | 2                                   | D, F                   | 5305 NW 253RD AVENUE LLC                     | HILLSBORO           | Washington              | 38.49 0.7                   | 75 1.01                             | 0.00 8.34               | 4 7.25                            | 0.00                                         | 2.47                             | 0 9.                   | .08 9.9                              | 23.59%               | 25.72%                                         | 29.41                           | 28.59                                                       |            | YES 1                                                  | С           | В           | В (                            | СС                                   | В                                    | В                                       |                             | N/A                 | YES               |          |            |      | 54 Willingness to transact is unknown  Known SNRO on site; Multiple owners own this parcel but listed as 1 LLC; could                                                                                                                                                                                                                                                  |
| 55      | 2                                   | B, D, F                |                                              | HILLSBORO           | Washington              | 45.49 0.0<br>71.11 0.0      | 0.00                                | 0.00 0.00               |                                   | 0.00 0.00                                    | 0.00                             |                        | .32 7.26                             | 0.00%                |                                                | 45.49                           |                                                             |            | YES 9 7                                                | С           | A           | C                              | C C                                  | В                                    | В                                       |                             | YES                 | YES               |          |            |      | 55 be aggregated with site 56 for a 116 acre site  Floodplain and SNRO on site; Net developable acres assumes mitigated floodplain and SNRO, 9 parciels/7 properly owners; 6 parciels/4 owners currently for sale; Remaining owners have in past expressed willingness to transact; could                                                                              |
| 56      | 2                                   | A, F                   | EAST EVERGREEN SITE                          | HILLSBORO           | Washington              | 71.11 0.0                   | 5.16                                | 0.88 0.00               | 0.00                              | 0.00                                         | 0.44                             | 0 1.                   | .52 7.20                             | 1.00%                | 10.21%                                         | 69.79                           | 71.11                                                       |            | 123 9 7                                                | C           | A           | , ,                            | A C                                  | В                                    | C                                       | 3                           | TES                 | 150               |          |            |      | 56 be aggregate with site 55 for a 116 acre site  2 property owners and 5 parcels; 2 parcels currently for sale; according to broker                                                                                                                                                                                                                                   |
| 62      | 2                                   | D, F                   | ROCK CREEK SITE WOODBURN INDUSTRIAL CAPITAL  | HAPPY VALLEY        | Clackamas  E Washington | 40.83 0.0<br>25.10 0.3      |                                     | 0.00 0.00               |                                   | 0.00                                         | 6.65                             | 6.                     | .65                                  | 16.29%<br>3.90%      |                                                | 34.18<br>24.12                  | 25.10                                                       |            | 5 2                                                    | С           | В           |                                | B C                                  | B                                    | С                                       | S<br>S/I                    | YES                 | YES<br>YES        |          |            |      | 62 contact, adjacent parcel owners are willing to transact to aggregate a larger site                                                                                                                                                                                                                                                                                  |
| 66      | _                                   | D. F. H                | ITEL, KENNETH                                | TUALATIN            | Washington              | 46.25 0.0                   |                                     |                         | 0 0.00%                           | 0.00                                         | 0.00                             | 58 1                   | 58                                   | 3.42%                |                                                | 44.67                           | 25.10                                                       |            | YES 2                                                  | Α Α         | A           | B (                            | C B                                  | B                                    | C                                       | S/L                         | YES                 | YES               |          |            |      | Net developable acres assumes floodplain and wetland mitigation  Desginated as Manufacturing Business Park; falls under commercial services overlay in SW Concept plan                                                                                                                                                                                                 |
| 67      | 2                                   | Aviation               | PORTLAND INTERNATIONAL CENTER - WEST (PORT)  | PORTLAND            | Multnomah               | 69.45 6.2                   |                                     | 0.00 0.00               |                                   |                                              | 18.16 0.7                        |                        |                                      | 30.47%               | 15.10%                                         | 48.29                           |                                                             |            | 5                                                      | A           | A           | A A                            | A C                                  | В                                    | В                                       | L                           | YES                 | 720               |          | YES        |      | 67 Lease only; Aviation use only                                                                                                                                                                                                                                                                                                                                       |
| 68      | 2                                   | Aviation<br>C, D, H,   | HILLSBORO AIRPORT (PORT)                     | HILLSBORO           | Washington              | 39.22 0.0                   | 5.07                                | 0.00 0.00               | 0                                 | 0.00                                         | 0.00                             | 0.                     | .00 5.07                             | 0.00%                | 12.93%                                         | 39.22                           | 34.15 YES                                                   |            | 1                                                      | A           | A           | C A                            | A A                                  | A                                    | A                                       | L                           | YES                 |                   | )        | YES        |      | 68 Lease only; Aviation use only                                                                                                                                                                                                                                                                                                                                       |
| 2       | 3                                   | stc. marine<br>C. D. H | TIME OIL CO ESCO CORP                        | PORTLAND            | Multnomah<br>Multnomah  | 43.50 0.0<br>37.62 0.0      | ,,,                                 | 35.32 2.2°<br>0.00 0.00 |                                   | 0.24                                         | 4.47<br>13.78 4.2                | 37.                    |                                      | 86.48%<br>13.57%     | 11.40%                                         | 5.88                            | 25.00<br>33.33                                              | С          | 6 3                                                    | A           | A           | B E                            | B A                                  | A                                    | A                                       | S                           | NO                  |                   |          |            |      | Net developable is less than 25AC but assumes cut/fill balance can be achieved     3 property owners; 6 parcels                                                                                                                                                                                                                                                        |
| 5       | -                                   | C, D, H                | ATOFINA CHEMICALS INC                        | PORTLAND            | Multnomah               | 59.76 0.0                   |                                     | 5.49 8.87               | 7 13                              | 0.49                                         | 13.78                            |                        | .05 13                               | 18.49%               | 21.76%                                         | 48.71                           | 46.76                                                       | С          | 6                                                      | A           | A           | Α Α                            | A A                                  | В                                    | В                                       |                             |                     | YES               |          |            |      | 5                                                                                                                                                                                                                                                                                                                                                                      |
| 6       | 3                                   | ט                      | MC CORMICK & BAXTER CREOSOTING               | PORTLAND            | Multnomah               | 42.39 0.0                   | JU                                  | 4.57 2.24               | 4 8                               | 1.10                                         | 6.97                             | 8.                     | .27 9                                | 19.50%               | 21.23%                                         | 34.12                           | 33.39                                                       | С          | 1                                                      | С           | С           | ВЕ                             | В А                                  | A                                    | С                                       |                             | NO                  | YES               |          |            |      | 6 Poor truck access because of severe slope  Marine use only; Gross and net development acres are taken from Metro's Large                                                                                                                                                                                                                                             |
| 7       | 3                                   | C, Marine              | WEST HAYDEN ISLAND (PORT)                    | PORTLAND            | Multnomah               | 472.00                      |                                     |                         |                                   |                                              |                                  |                        |                                      |                      |                                                |                                 | 404.00 YES                                                  |            | YES 2                                                  | В           | В           | В                              | СС                                   | A                                    | В                                       |                             | YES                 |                   | ,        | YES        |      | Lot Inventory. Data is not available to explain the net development acreage from this source. This site is entirely constrained by floodplain.                                                                                                                                                                                                                         |
| 10      | 3                                   | Aviation               | SW QUAD (PORT)                               | PORTLAND            | Multnomah               | 212.56 0.5                  | 50 0.00                             | 0.07 106.63             | 3 53                              | 0.99                                         | 28.35 5.1                        | 11 118.                | .82 59.10                            | 55.90%               | 27.80%                                         | 93.74                           | 206.47 YES                                                  | ,          | 5                                                      | В           | A           | A E                            | ВС                                   | A                                    | В                                       |                             | YES                 |                   | ١        | YES        |      | Lease only; Aviation use only; Net developable acres assumes floodplain mitigation. 10% slope and streams acreage is subtracted from net dev acreage;  Located in managed floodplain                                                                                                                                                                                   |
| 15      | 3                                   | D, H                   | BT PROPERTY LLC (UPS)                        | GRESHAM             | Multnomah               | 51.45 0.0                   | 00.00                               | 0.00 5.14               | 4 9.77                            | 0.00                                         | 5.36                             | 0 9.                   | .10 9.77                             | 17.69%               | 18.99%                                         | 42.35                           | 49.45                                                       |            | 4                                                      | A           | A           | A .                            | АВ                                   | A                                    | A                                       |                             | NO                  |                   |          | ,          | YES  | In managed floodplain; net developable acres assumes complete mitigation strategy (> 6 month timeline); drainage ditches (2 acres) to remain; On site investigation warranted by DSL; No delineation on site and 100% hydric soil                                                                                                                                      |
| 16      |                                     |                        | CEREGHINO MICHAEL                            | GRESHAM             | Multnomah               | 41.63 1.2                   |                                     |                         |                                   | 0.92                                         | 3.49                             | 0 41.                  |                                      | 98.60%               |                                                | 0.58                            |                                                             |            | 5                                                      | Δ           | A           | Α                              | В                                    | Δ.                                   | Α                                       |                             |                     | YES               |          |            |      | In managed floodplain, net developable AC assumes complete mitigation strategy; On site wetland investigation is warranted - per DSL                                                                                                                                                                                                                                   |
| 17      | 3                                   | D, H                   | TRIP - PHASE 3 (PORT)                        | FAIRVIEW            | Multnomah               | 34.14 0.1                   | 13 4.14                             | 0.00 0.00               | 0                                 | 0.00                                         | 4.47                             | 0 4                    | .60 4.14                             | 13.47%               | 12.13%                                         | 29.55                           | 30.00                                                       |            | 1                                                      | С           | В           | A E                            | ВА                                   | В                                    | В                                       | S                           | .10                 | .20               |          | YES        |      | 17                                                                                                                                                                                                                                                                                                                                                                     |
| 18      | 3                                   |                        | TRIP - PHASE 2 (PORT)  TRIP - PHASE 2 (PORT) | TROUTDALE TROUTDALE | Multnomah<br>Multnomah  | 42.25 14.9<br>81.10 26.3    |                                     | 0.00 0.00               |                                   | 0.00                                         | 4.38<br>20.46                    |                        | .02 12.07<br>.92 19.64               |                      |                                                | 23.24<br>41.18                  | 30.18<br>80.34                                              |            | 1                                                      | A           | A<br>B      | A A                            | A B                                  | B<br>B                               | C<br>C                                  | S<br>S                      |                     |                   |          | YES<br>YES |      | 18 19 Net developable acres assumes complete mitigation strategy                                                                                                                                                                                                                                                                                                       |
| 23      | 3                                   | F                      | MT HOOD COMMUNITY COLLEGE                    | TROUTDALE           | Multnomah               | 38.40 0.0                   | 00                                  | 0.00 0.00               | 0                                 | 0.00                                         | 12.72                            | 1 12                   | .72 1                                | 33.13%               | 2.60%                                          | 25.68                           | 37.40                                                       | х          | 3                                                      | A           | A           | В                              | A C                                  | В                                    | В                                       |                             | NO                  |                   |          | YES        |      | Mt Hood Community College will retain ownership; Future use is undetermined - Per conversation with VP of Administration; Potentially an environmental cleanup site (per Metro database) and level of clean up unknown                                                                                                                                                 |
| 24      | 3                                   | D, F                   | JOHNSON E JEAN JONAK LESTER JR               | GRESHAM<br>GRESHAM  | Multnomah               | 37.17 0.0<br>34.22 0.0      |                                     | 0.00 0.00               |                                   | 0.00                                         | 3.34<br>12.70 7.1                |                        | .34<br>.70 7.15                      | 9.00%<br>37.12%      |                                                | 33.82<br>21.52                  | 27.07                                                       |            | YES 1                                                  | В           | С           | B /                            | A C                                  | В                                    | В                                       |                             |                     | YES<br>YES        |          |            |      | 24 No interchange near site 25 No interchange near site                                                                                                                                                                                                                                                                                                                |
| 26      | 3                                   | D                      | DANNAR CHARLES                               | GRESHAM             | Multnomah<br>Multnomah  | 27.93 0.8                   | 30 0.00                             | 0.00 0.00               | 0                                 | 0.00                                         | 5.90                             | 0 6                    | .26 0.00                             | 22.43%               | 0.00%                                          | 21.66                           |                                                             |            | YES 1                                                  | С           | С           | В /                            | A C                                  | В                                    | С                                       |                             | N/A                 | YES               |          |            |      | No interchange near site                                                                                                                                                                                                                                                                                                                                               |
| 28      | 3                                   | D                      | SIRI JAMES F & MOLLIE                        | HAPPY VALLEY        | Clackamas               | 26.40 0.0                   | 00                                  | 0.00 0.00               | 0                                 | 0.00                                         | 1.13                             | 1.                     | .13                                  | 4.29%                |                                                | 25.26                           |                                                             |            | 2                                                      | A           | A           | A E                            | ВС                                   | A                                    | А                                       |                             |                     | YES               |          |            |      | 28 Owner is not willing to transact  17 property owners; ability to aggregate has not been discussed; anchor site for                                                                                                                                                                                                                                                  |
| 33      | 3                                   | C, D, F, H,            | I COFFEE CREEK INDUSTRIAL AREA - site 1      | WILSONVILLE         | Washington              | 85.23 0.3                   | 30 1.00                             | 0.00 0.00               | 0                                 | 0.00                                         | 1.64                             | 1.                     | .94 4.89                             | 2.28%                | 5.74%                                          | 83.29                           | 80.34                                                       |            | YES 21 17                                              | A           | A           | A E                            | ВА                                   | A                                    | A                                       |                             | NO                  | YES               |          |            |      | Coffee Creek industrial development - per City of Wilsonville     Area does not have slope and wetlands data available from City of Wilsonville;                                                                                                                                                                                                                       |
| 34      | 3                                   | C, D, H                | VAN'S INVESTMENT LTD                         | WILSONVILLE         | Washington              | 52.79 4.5                   | 50 N/A                              | 16.48 16.48             | 8                                 | 0.00                                         | 16.17 6.0                        | 05 29                  | .35 24.85                            | 55.59%               | 47.07%                                         | 18.56                           | 25.50                                                       |            | 1                                                      | С           | С           | В                              | СВ                                   | А                                    | А                                       |                             | N/A                 | YES               |          |            |      | Net developable acreage is challenged because of slope.                                                                                                                                                                                                                                                                                                                |

| Site ID | State Certified | Traded-Sector Industry | Owner/Site                            | Location     | County     | Gross Acres | Wetlands (RLIS) Wetland Acreage | Flood 96 Acres (RLIS) | FEMA Flood AC (RLIS) | Floodplain AC<br>(Jurisdictions)* | Streams AC (RLIS) Stream AC (Jurisdictions)* | 7-25% Slope Acres<br>(RLIS) | 10-25% Slope Acres<br>(Jurisdiction/RLIS)* | All Constraints (KLIS) Alli Constraints (Jurisdictions)* | % Constraints (RLIS) | (Jurisdictions)* | Net Developable Acresage (RLIS) Net Developable Acresage | (Market Knowledge)* Use Restriction | Brownfield | Annexation Required | Number of Taxlots Number of Owners | Sewer Score | Water Score | Storm Score | Surrounding System<br>Quality | Access to Interstate Highway Access to Freight | Koute (Koadway) Access to Freight System (All Modes) | Currently for Sale/Lease | Willing to Transact | Private Ownership | Investor | User | Site I D | Notes                                                                                                                                                                                                                                                          |
|---------|-----------------|------------------------|---------------------------------------|--------------|------------|-------------|---------------------------------|-----------------------|----------------------|-----------------------------------|----------------------------------------------|-----------------------------|--------------------------------------------|----------------------------------------------------------|----------------------|------------------|----------------------------------------------------------|-------------------------------------|------------|---------------------|------------------------------------|-------------|-------------|-------------|-------------------------------|------------------------------------------------|------------------------------------------------------|--------------------------|---------------------|-------------------|----------|------|----------|----------------------------------------------------------------------------------------------------------------------------------------------------------------------------------------------------------------------------------------------------------------|
| 35 3    |                 | C D                    | TONQUIN INDUSTRIAL AREA               | TUALATIN     | Washington | 49.70       | 0.83 0                          | 50 0.0                | 0.00                 |                                   | 0.15                                         | 0.18                        |                                            | 9.73 9.40                                                | 19.58% 18            | 8.91%            | 39.97 4                                                  | 40.30                               |            | YES                 | 8 7                                | B           | С           | R           | R                             | В Д                                            | A                                                    |                          | YES                 |                   |          | VES  | 35       | Property owners have expressed willingness to aggregate - per City of Tualatin                                                                                                                                                                                 |
| 36 3    |                 | B. C. D                | TIGARD SAND & GRAVEL SITE             |              |            | 296.88      |                                 | 0.0                   | 0.00                 |                                   | 1.02                                         | 163.71                      |                                            | 58.78                                                    | 56.85%               |                  | 128.10                                                   | 10.50                               |            |                     | 15 3                               |             | C           | В           | C                             | B A                                            | - '`                                                 |                          | NO                  |                   |          |      |          | Tigard Sand & Gravel ownes 12 parcels; active gravel operation                                                                                                                                                                                                 |
| 37 3    |                 | B, C, D                | ORR FAMILY FARM LLC                   | SHERWOOD     |            |             |                                 |                       |                      |                                   | 0.00                                         |                             |                                            | 53.42                                                    | 55.50%               |                  | 42.84                                                    |                                     |            | YES                 | 15 3                               | 0           | A           | Б           | C                             | D A                                            | Δ                                                    |                          |                     | /ES               |          | TES  |          |                                                                                                                                                                                                                                                                |
| 3/ 3    |                 | U                      | ORR FAMILY FARM LLC                   | SHERWOOD     | Washington | 96.26       | 4.20                            | 0.0                   | 0.00                 |                                   | 0.00                                         | 49.60                       |                                            | 03.42                                                    | 55.50%               |                  | 42.84                                                    |                                     |            | TES                 | 1                                  | C           | A           | В           | C                             | ВВ                                             | A                                                    |                          | NO Y                | res               |          |      | 31       | Annexation required; Owner not willing to transact                                                                                                                                                                                                             |
| 47 3    |                 | D, F                   | CRANFORD JULIAN F & SHARON D          | HILLSBORO    | Washington | 28.51       | 0.44 0                          | 44 0.5                | 55 2.32              | 0.52                              | 0.00 0.50                                    | 5.63                        | 0.47                                       | 7.93 1.22                                                | 2 27.82%             | 4.28%            | 20.57 2                                                  | 27.29                               |            |                     | 1                                  | С           | В           | В           | Α                             | A A                                            | А                                                    |                          | NO Y                | /ES               |          |      | 47       | Combination of hydric and partially hydric soils present; On site wetland investigation warranted - per DSL                                                                                                                                                    |
| 59 3    |                 | C, D, H                | COFFEE CREEK INDUSTRIAL AREA - site 2 | WILSONVILLE  | Washington | 46.37       | 0.00                            | 0.0                   | 0.00                 | 0.00                              | 0.00                                         | 0.10                        |                                            | 0.10                                                     | 0.22%                |                  | 46.27                                                    |                                     |            | YES                 | 12 8                               | В           | В           | Α           | В                             | в с                                            | В                                                    |                          | NO Y                | /ES               |          |      | 59       | 8 property owners; ability to aggregate has not been discussed                                                                                                                                                                                                 |
| 60 3    |                 | C, D, H                | COFFEE CREEK INDUSTRIAL AREA - site 3 | WILSONVILLE  | Washington | 29.65       | 0.00 0                          | .00 0.0               | 0.00                 | 0.00                              | 0.00                                         | 2.60                        |                                            | 2.60                                                     | 8.77%                |                  | 27.05                                                    |                                     | ×          | YES                 | 10 7                               | В           | A           | A           | В                             | ВС                                             | С                                                    |                          | NO Y                | /ES               |          |      | 60       | 7 property owners; No expressed willingness to aggregate; Site includes parcels that are split by County lines; Potential underground storage tank on site but exact location is unclear (Metro database); UST could be also located in parcel 61 to the north |
| 61 3    |                 | C, D, H                | COFFEE CREEK INDUSTRIAL AREA - site 4 | WILSONVILLE  | Washington | 48.56       | 0.00                            | .00 0.0               | 0.00                 | 0.00                              | 0.00                                         |                             |                                            | 0.00                                                     | 0.00%                |                  | 48.56                                                    |                                     |            | YES                 | 12 8                               | В           | Α           | Α           | В                             | в в                                            | С                                                    |                          | NO Y                | /ES               |          |      | 61       | 8 property owners; No expressed willingness to aggregate                                                                                                                                                                                                       |
| 64 3    |                 | D                      | WOODFOLD-MARCO MFG INC (East Oak St)  | FOREST GROVE |            | 25.46       | 0.00                            | 0.0                   | 0.00                 |                                   | 0.00                                         | 0.00                        |                                            | 0.00                                                     | 0.00%                |                  | 25.46                                                    |                                     |            |                     | 2 2                                | В           | В           | В           | Α                             | C A                                            | С                                                    |                          | NO Y                | /ES               |          |      |          | 2 parcels; 2 property owners                                                                                                                                                                                                                                   |
| 65 3    |                 | D                      | WOODFOLD-MARCO MFG INC (West Oak St)  | FOREST GROVE |            |             | 0.02                            | 0.0                   | 0.00                 |                                   | 0.00                                         | 0.00                        |                                            | 0.02                                                     | 0.04%                |                  | 53.91                                                    |                                     |            |                     | 5                                  | В           | В           | С           | Α                             | C A                                            | С                                                    |                          | NO Y                |                   |          |      | 65       |                                                                                                                                                                                                                                                                |
| 100 3   |                 | A, B, D, F             | HOLZMEYER RICHARD HENRY ET AL         | FOREST GROVE |            |             | 0.00                            | 0.0                   | 0.00                 |                                   | 0.00                                         | 11.63                       |                                            | 11.25                                                    | 10.10%               |                  | 100.12                                                   |                                     |            | YES                 | 1                                  | С           | _           | В           | A                             | СС                                             | В                                                    |                          | N/A Y               |                   |          |      | 100      | Outside UGB; Water service information was not available at the time of this analysis                                                                                                                                                                          |
| 101 3   |                 | A, B, F                | VANROSE FARMS and VANDERZANDEN        | HILLSBORO    | Washington | 270.5       | 18.45                           | 9.0                   | 8 27.34              | 22.85                             | 12.14                                        | 29.99                       | 23.41                                      | 35.77 45.67                                              | 13.22% 16            | 6.88%            | 234.73 22                                                | 24.83                               |            | YES                 | 2 2                                | С           | В           | В           | В                             | СВ                                             | В                                                    |                          | YES Y               | /ES               |          |      | 101      | Outside UGB; Parcels were aggregated into1 site per City of Hillsboro; On site wetland investigation is warranted per DSL                                                                                                                                      |
| 104 3   |                 | A, B, F                | HILLSBORO URBAN RESERVES (Aggregate)  | HILLSBORO    | Washington | 320         | 0.00 0                          | 00 0.0                | 00 14.96             | 9.24                              | 0.00                                         | 4.54                        | 1.36                                       | 19.50 10.60                                              | 6.09% 3              | 3.31%            | 300.50 30                                                | 09.40                               |            | YES                 | 9 8                                | С           | В           | В           | С                             | СВ                                             | В                                                    |                          | YES Y               | /ES               |          |      | 104      | Outside UGB; Property owners have expressed willingness to aggregate and transact - per City of Hillsboro; On site wetland investigation is warranted - per DSL                                                                                                |
| 109 3   |                 | A, D, H                | MORSE BROS INC                        | TUALATIN     | Washington | 85.31       | 3.98                            | 0.0                   | 0.00                 |                                   | 0.00                                         | 21.26                       |                                            | 23.59                                                    | 27.65%               |                  | 61.73                                                    |                                     | С          | YES                 | 7                                  | С           | С           | В           | С                             | СС                                             | В                                                    |                          | NO                  |                   |          | YES  | 109      | Outside UGB                                                                                                                                                                                                                                                    |