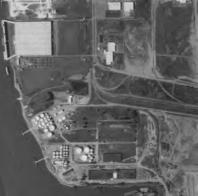

|         |                                     |                        |                                              |                     |                         |                             | SITE CHAR                           | ACTERISTICS             |                                   |                                              |                                  |                        |                                      |                      |                                                |                                 |                                                             |            |                                                        | INFRA       | ASTRUCTU    | JRE                            | TRANSI                               | PORTATIO                             | ON                                      |                             | AVAILA              | ABILITY/0         | OWNERSH  | IIP        |      |                                                                                                                                                                                                                                                                                                                                                                        |
|---------|-------------------------------------|------------------------|----------------------------------------------|---------------------|-------------------------|-----------------------------|-------------------------------------|-------------------------|-----------------------------------|----------------------------------------------|----------------------------------|------------------------|--------------------------------------|----------------------|------------------------------------------------|---------------------------------|-------------------------------------------------------------|------------|--------------------------------------------------------|-------------|-------------|--------------------------------|--------------------------------------|--------------------------------------|-----------------------------------------|-----------------------------|---------------------|-------------------|----------|------------|------|------------------------------------------------------------------------------------------------------------------------------------------------------------------------------------------------------------------------------------------------------------------------------------------------------------------------------------------------------------------------|
| Site ID | Preliminary Tier<br>State Certified | raded-Sector Industry  | Owner/Site                                   | Location            | County                  | Gross Acres Wetlands (RLIS) | Wetland Acreage<br>(Jurisdictions)* | Flood 96 Acres (RLIS)   | Floodplain AC<br>(Jurisdictions)* | Streams AC (RLIS) Stream AC (Jurisdictions)* | (RLIS) (RLS) (10-25% Slope Acres | All Constraints (RLIS) | AIII Constraints<br>(Jurisdictions)* | % Constraints (RLIS) | % Constraints (Jurisdictions)* Net Develorable | Net Developable Acresage (RLIS) | Net Developable Acreage (Market Knowledge)* Use Restriction | Brownfield | Annexation Required Number of Taxlots Number of Owners | Sewer Score | Water Score | Storm Score Surrounding System | Quality Access to Interstate Highway | Access to Freight<br>Route (Roadway) | Access to Freight<br>System (All Modes) | Currently for<br>Sale/Lease | Willing to Transact | Private Ownership | Investor | Public     | User | Notes                                                                                                                                                                                                                                                                                                                                                                  |
| 1       | 1 YES                               | C, D, H                | RIVERGATE (PORT)                             | PORTLAND            | Multnomah               | 51.25 0.0                   | 00                                  | 0.21 43.20              | 0 0                               | 0.00                                         | 0.02                             | 0 43.                  | .24 0                                | 84.36%               | 0.00%                                          | 8.02                            | 43.15                                                       |            | 5                                                      | А           | В           | Α Α                            | А В                                  | А                                    | А                                       | L                           |                     |                   | ١        | YES        |      | 1 Lease only                                                                                                                                                                                                                                                                                                                                                           |
| 11      | 1                                   | D, H<br>A, B, D, F,    | PORTLAND INTERNATIONAL CENTER - EAST (PORT)  | PORTLAND            | Multnomah               | 43.50 0.3                   | 34                                  | 0.00 0.00               | 0                                 | 0.79                                         | 1.19                             | 2.                     | .32                                  | 5.33%                |                                                | 41.18                           |                                                             |            | 2                                                      | A           | A           | A A                            | A C                                  | A                                    | В                                       | L                           |                     |                   | )        | YES        |      | 11 Lease only                                                                                                                                                                                                                                                                                                                                                          |
| 21      | 1                                   | H, I                   | LSI EAST (PORT)                              | GRESHAM             | Multnomah               | 115.98 0.0                  | 00                                  | 0.00 0.00               | 0                                 | 0.00                                         | 0.96                             | 0.                     | .96                                  | 0.83%                | 1                                              | 115.01                          |                                                             |            | 6                                                      | A           | A           | Α Α                            | A B                                  | A                                    | В                                       |                             | YES                 |                   | ١        | YES        |      | 21 Delineation # 11-0203; no jurisdictional wetlands on site  Price constrained: currently not at industrial price; No further wetland investigation                                                                                                                                                                                                                   |
| 32      | 1                                   | F                      | ELLIGSEN RALPH H & SHIRLEY L                 | WILSONVILLE         | Clackamas               | 32.34 0.0                   | 00                                  | 0.00 0.00               | 0                                 | 0.00                                         | 0.00                             | 0.                     | .00                                  | 0.00%                |                                                | 32.34                           |                                                             |            | 1                                                      | A           | A           | Α Α                            | A C                                  | В                                    | В                                       | S                           |                     | YES               |          |            |      | 32 warranted - per DSL                                                                                                                                                                                                                                                                                                                                                 |
| 44      | 1                                   | D, F                   | INTEL CORPORATION                            | HILLSBORO           | Washington              | 31.39 0.0                   | 0.00                                | 0.00 0.00               | 0 0                               | 0.00                                         | 1.28                             | 0 1.                   | .28 0                                | 4.08%                | 0.00%                                          | 30.11                           | 31.39                                                       |            | 3                                                      | В           | В           | Α Α                            | A A                                  | А                                    | В                                       | S                           |                     |                   |          | ١          | YES  | Irregular site shape; can not get square/rectangle net developable 25 acres; No further wetland investigation warranted - per DSL                                                                                                                                                                                                                                      |
| 46      | 1 YES                               | D, F                   | DEV. SERVICES OF AMERICA (WESTMARK SITE)     | HILLSBORO           | Washington              | 30.02 0.0                   | 0.00                                | 0.00 0.00               | 0 0                               | 0.00                                         | 1.02                             | 0 1.                   | .02 0                                | 3.40%                | 0.00%                                          | 29.00                           | 30.02                                                       |            | 1                                                      | A           | В           | Α Α                            | A A                                  | A                                    | В                                       | S                           |                     | YES               |          |            |      | Delineation # 07-0165: valid for 5 years. New delineation required in March 2012; 46 No further investigation warranted - per DSL                                                                                                                                                                                                                                      |
| 48      | 1 YES                               | A, F                   | WAFFORD DEWAYNE (BAKER/BINDEWALD SITE)       | HILLSBORO           | Washington              | 50.78 0.0                   | 00 1.48                             | 0.00 0.54               | 4 0.05                            | 0.78                                         | 8.86 0.4                         | 17 9                   | .40 3.84                             | 18.51%               | 7.56%                                          | 41.38                           | 46.94                                                       |            | 1                                                      | A           | В           | Α Α                            | A A                                  | A                                    | A                                       | S                           |                     | YES               |          |            |      | Delineation # 08-0396; Wetland acreage provided by DSL; No further wetland investigation warranted - per DSL                                                                                                                                                                                                                                                           |
| 10      | 1 YES                               |                        | NIKE FOUNDATION                              | HILLSBORO           | Washington              | 73.88 0.9                   |                                     | 0.00 6.84               |                                   | 1.13                                         | 0.35 0.0                         |                        | .16 14.02                            |                      |                                                | 66.72                           | 59.86                                                       |            | 1                                                      | A           | В           | Α Α                            | A A                                  | А                                    | A                                       | S                           |                     |                   | YES      |            |      | Wetland acreage provided by City of Hillsboro; Wetland delineation expires April 2012; No further wetland investigation warranted - per DSL                                                                                                                                                                                                                            |
| 57      | 1 YES                               | D, F                   | MERIX CORPORATION                            | FOREST GROVE        | E Washington            | 34.25 0.6                   | 66                                  | 0.00 0.00               | 0                                 | 0.00                                         | 0.30                             | 0.                     | .83                                  | 2.42%                |                                                | 33.42                           |                                                             |            | 1                                                      | A           | A           | A A                            | A A                                  | В                                    | С                                       | S                           |                     |                   |          | )          | YES  | 57 Delineation # 06-0248; no further site investigation warrented - per DSL  Lease only; requires transportation improvements; Located in managed                                                                                                                                                                                                                      |
| 9       | 2                                   | D, H,                  | NE MARINE DR & 33rd AVE (PORT)               | PORTLAND            | Multnomah               | 66.74 4.6                   | 0.60                                | 1.86 16.48              | 8 18                              | 1.56                                         | 11.25                            | 0 26                   | .84 4.04                             | 40.22%               | 6.05%                                          | 39.89                           | 62.70                                                       |            | 1                                                      | A           | A           | Α (                            | СС                                   | A                                    | В                                       | L                           |                     |                   | )        | YES        |      | floodplain; Net developable assumes wetland mitigation  Local Wetland Inventory does not exist; Site lacks wetland delineation; 100%                                                                                                                                                                                                                                   |
| 13      | 2                                   | D, H                   | ICDC LLC                                     | PORTLAND            | Multnomah               | 28.11 0.0                   | 00                                  | 0.00 0.00               | 0                                 | 0.00                                         | 5.24 1.5                         | 59 5.                  | .24 1.59                             | 18.63%               | 5.66%                                          | 22.87                           | 26.52                                                       |            | 3                                                      | С           | A           | Α Α                            | A C                                  | В                                    | В                                       | L                           |                     |                   | YES      |            | NO   | hydric soils on site and on site wetlands are expected by DSL; Based on wetland findings site may fall below 25 net developable acres                                                                                                                                                                                                                                  |
| 22      | 2                                   | A, B, D, F,            | H LSI WEST (PORT)                            | GRESHAM             | Multnomah               | 87.69 0.0                   | 00 3.70                             | 0.00 0.00               | 0                                 | 0.67 0.67                                    | 23.77 15.4                       | 15 24.                 | .40 19.85                            | 5 27.82%             | 22.64%                                         | 63.29                           | 67.84                                                       |            | 3                                                      | A           | A           | Α Α                            | A B                                  | A                                    | В                                       |                             | YES **              |                   | ,        | YES        |      | Multi year farming leases on propety require buy out resulting in Tier 2: No longer a brownfield; Net developable acres is only south of sloped hill; Delineation # 11-0203; Wetland acreage provided by DSL; Per DSL, approximately 1 acre of wetland exists in net developable area on south portion of the site; No further site investigation warranted - per DSL. |
| 29      | 2                                   | C, D, H                | CLACKAMAS COUNTY DEVELOPMENT                 | CLACKAMAS           | Clackamas               | 61.93 0.0                   | 00                                  | 1.85 6.7                | 1                                 | 3.82                                         | 26.47                            | 32                     | .32 21.93                            | 3 52.20%             | 35.41%                                         | 29.60                           | 40.00                                                       | A          | 11                                                     | В           | В           | ВЕ                             | в в                                  | В                                    | С                                       | S/L                         |                     |                   | ,        | YES        |      | Can mitigate brownfield within 6 months (completed phase 2 assessment); Development Agency estimates net developable 40 acres; Tier 2 because wetlands analysis and mitigation plan requires more than 180 days and not shovel ready within 180; No further wetland investigation warranted - per DSL                                                                  |
| 38      | 2                                   | D                      | BILES FAMILY LLC                             | SHERWOOD            | Washington              | 39.60 0.0                   | 00                                  | 0.00 0.00               | 0                                 | 0.00                                         | 8.72                             | 8.                     | .72                                  | 22.01%               |                                                | 30.89                           |                                                             |            | YES 1                                                  | С           | A           | ВЕ                             | ВВ                                   | В                                    | В                                       | S                           |                     | YES               |          |            |      | No further wetland investigation warranted - per DSL                                                                                                                                                                                                                                                                                                                   |
| 40      | 2                                   | D                      | PACIFIC REALTY ASSOCIATES LP                 | TUALATIN            | Washington              | 26.80 0.0                   | 00                                  | 0.00 0.00               | 0                                 | 0.00                                         | 2.95                             | 0 3.                   | .04 0                                | 11.34%               | 0.00%                                          | 23.76                           | 26.80                                                       |            | 1                                                      | A           | A           | A E                            | ВВ                                   | A                                    | A                                       | S/L                         |                     |                   | YES      |            |      | Needs intersection improvements. Permit timing > 6 months; No further wetland investigation warranted - per DSL                                                                                                                                                                                                                                                        |
| 50      | 2 YES                               | A, F                   | KEITH BERGER / HERBERT MOORE / BOYLES TRUST  | HILLSBORO           | Washington              | 72.40 0.0                   | 00 0.07                             | 0.00 7.16               | 6 5.78                            | 0.00 1.88                                    | 0.86                             | 0 8                    | .02 6.26                             | 11.08%               | 8.65%                                          | 64.38                           | 66.14                                                       |            | 5 3                                                    | В           | В           | A E                            | в в                                  | В                                    | В                                       | S                           |                     | YES               |          |            |      | Known SNRO on site; Required extension of Huffman Rd for site access is greater than 6 month timeline; Wetland delineation reconcurred 11/09; Wetland acreage provided by DSL; No further wetland investigation warrented - per DSL; North portion of Moore parcel is included as part of this site; 2 property owners                                                 |
|         | 2 YES                               |                        | BERGER PROPERTIES / HERBERT MOORE            | HILLSBORO           | Washington              | 52.00 0.0                   |                                     | 0.00 0.00               |                                   | 0.00                                         | 0.00                             | 0 0.                   |                                      | 0.00%                |                                                | 52.00                           | 48.10                                                       |            | 2 2                                                    | A           | A           | A E                            | в с                                  | В                                    | В                                       | S                           |                     | YES               |          |            |      | Gross acreage includes area designated for Huffman Rd extension and net developable acresage does not; Required extension of Huffman Rd for site access is greater than 6 month timeline; Southern portion of Moore parcel is included as part of this site; 3 property owners                                                                                         |
| 54      | 2                                   | D, F                   | 5305 NW 253RD AVENUE LLC                     | HILLSBORO           | Washington              | 38.49 0.7                   | 75 1.01                             | 0.00 8.34               | 4 7.25                            | 0.00                                         | 2.47                             | 0 9.                   | .08 9.9                              | 23.59%               | 25.72%                                         | 29.41                           | 28.59                                                       |            | YES 1                                                  | С           | В           | В (                            | СС                                   | В                                    | В                                       |                             | N/A                 | YES               |          |            |      | 54 Willingness to transact is unknown  Known SNRO on site; Multiple owners own this parcel but listed as 1 LLC; could                                                                                                                                                                                                                                                  |
| 55      | 2                                   | B, D, F                |                                              | HILLSBORO           | Washington              | 45.49 0.0<br>71.11 0.0      | 0.00                                | 0.00 0.00               |                                   | 0.00 0.00                                    | 0.00                             |                        | .32 7.26                             | 0.00%                |                                                | 45.49                           |                                                             |            | YES 9 7                                                | С           | A           | C                              | C C                                  | В                                    | В                                       |                             | YES                 | YES               |          |            |      | 55 be aggregated with site 56 for a 116 acre site  Floodplain and SNRO on site; Net developable acres assumes mitigated floodplain and SNRO, 9 parciels/7 properly owners; 6 parciels/4 owners currently for sale; Remaining owners have in past expressed willingness to transact; could                                                                              |
| 56      | 2                                   | A, F                   | EAST EVERGREEN SITE                          | HILLSBORO           | Washington              | 71.11 0.0                   | 5.16                                | 0.88 0.00               | 0.00                              | 0.00                                         | 0.44                             | 0 1.                   | .52 7.20                             | 1.00%                | 10.21%                                         | 69.79                           | 71.11                                                       |            | 123 9 7                                                | C           | A           | , ,                            | A C                                  | В                                    | C                                       | 3                           | TES                 | 150               |          |            |      | 56 be aggregate with site 55 for a 116 acre site  2 property owners and 5 parcels; 2 parcels currently for sale; according to broker                                                                                                                                                                                                                                   |
| 62      | 2                                   | D, F                   | ROCK CREEK SITE WOODBURN INDUSTRIAL CAPITAL  | HAPPY VALLEY        | Clackamas  E Washington | 40.83 0.0<br>25.10 0.3      |                                     | 0.00 0.00               |                                   | 0.00                                         | 6.65                             | 6.                     | .65                                  | 16.29%<br>3.90%      |                                                | 34.18<br>24.12                  | 25.10                                                       |            | 5 2                                                    | С           | В           |                                | B C                                  | B                                    | С                                       | S<br>S/I                    | YES                 | YES<br>YES        |          |            |      | 62 contact, adjacent parcel owners are willing to transact to aggregate a larger site                                                                                                                                                                                                                                                                                  |
| 66      | _                                   | D. F. H                | ITEL, KENNETH                                | TUALATIN            | Washington              | 46.25 0.0                   |                                     |                         | 0 0.00%                           | 0.00                                         | 0.00                             | 58 1                   | 58                                   | 3.42%                |                                                | 44.67                           | 25.10                                                       |            | YES 2                                                  | Α Α         | A           | B (                            | C B                                  | B                                    | C                                       | S/L                         | YES                 | YES               |          |            |      | Net developable acres assumes floodplain and wetland mitigation  Desginated as Manufacturing Business Park; falls under commercial services overlay in SW Concept plan                                                                                                                                                                                                 |
| 67      | 2                                   | Aviation               | PORTLAND INTERNATIONAL CENTER - WEST (PORT)  | PORTLAND            | Multnomah               | 69.45 6.2                   |                                     | 0.00 0.00               |                                   |                                              | 18.16 0.7                        |                        |                                      | 30.47%               | 15.10%                                         | 48.29                           |                                                             |            | 5                                                      | A           | A           | A A                            | A C                                  | В                                    | В                                       | L                           | YES                 | 720               |          | YES        |      | 67 Lease only; Aviation use only                                                                                                                                                                                                                                                                                                                                       |
| 68      | 2                                   | Aviation<br>C, D, H,   | HILLSBORO AIRPORT (PORT)                     | HILLSBORO           | Washington              | 39.22 0.0                   | 5.07                                | 0.00 0.00               | 0                                 | 0.00                                         | 0.00                             | 0.                     | .00 5.07                             | 0.00%                | 12.93%                                         | 39.22                           | 34.15 YES                                                   |            | 1                                                      | A           | A           | C A                            | A A                                  | A                                    | A                                       | L                           | YES                 |                   | )        | YES        |      | 68 Lease only; Aviation use only                                                                                                                                                                                                                                                                                                                                       |
| 2       | 3                                   | stc. marine<br>C. D. H | TIME OIL CO ESCO CORP                        | PORTLAND            | Multnomah<br>Multnomah  | 43.50 0.0<br>37.62 0.0      | ,,,                                 | 35.32 2.2°<br>0.00 0.00 |                                   | 0.24                                         | 4.47<br>13.78 4.2                | 37.                    |                                      | 86.48%<br>13.57%     | 11.40%                                         | 5.88                            | 25.00<br>33.33                                              | С          | 6 3                                                    | A           | A           | B E                            | B A                                  | A                                    | A                                       | S                           | NO                  |                   |          |            |      | Net developable is less than 25AC but assumes cut/fill balance can be achieved     3 property owners; 6 parcels                                                                                                                                                                                                                                                        |
| 5       | -                                   | C, D, H                | ATOFINA CHEMICALS INC                        | PORTLAND            | Multnomah               | 59.76 0.0                   |                                     | 5.49 8.87               | 7 13                              | 0.49                                         | 13.78                            |                        | .05 13                               | 18.49%               | 21.76%                                         | 48.71                           | 46.76                                                       | С          | 6                                                      | A           | A           | Α Α                            | A A                                  | В                                    | В                                       |                             |                     | YES               |          |            |      | 5                                                                                                                                                                                                                                                                                                                                                                      |
| 6       | 3                                   | ט                      | MC CORMICK & BAXTER CREOSOTING               | PORTLAND            | Multnomah               | 42.39 0.0                   | JU                                  | 4.57 2.24               | 4 8                               | 1.10                                         | 6.97                             | 8.                     | .27 9                                | 19.50%               | 21.23%                                         | 34.12                           | 33.39                                                       | С          | 1                                                      | С           | С           | ВЕ                             | В А                                  | A                                    | С                                       |                             | NO                  | YES               |          |            |      | 6 Poor truck access because of severe slope  Marine use only; Gross and net development acres are taken from Metro's Large                                                                                                                                                                                                                                             |
| 7       | 3                                   | C, Marine              | WEST HAYDEN ISLAND (PORT)                    | PORTLAND            | Multnomah               | 472.00                      |                                     |                         |                                   |                                              |                                  |                        |                                      |                      |                                                |                                 | 404.00 YES                                                  |            | YES 2                                                  | В           | В           | В                              | СС                                   | A                                    | В                                       |                             | YES                 |                   | ,        | YES        |      | Lot Inventory. Data is not available to explain the net development acreage from this source. This site is entirely constrained by floodplain.                                                                                                                                                                                                                         |
| 10      | 3                                   | Aviation               | SW QUAD (PORT)                               | PORTLAND            | Multnomah               | 212.56 0.5                  | 50 0.00                             | 0.07 106.63             | 3 53                              | 0.99                                         | 28.35 5.1                        | 11 118.                | .82 59.10                            | 55.90%               | 27.80%                                         | 93.74                           | 206.47 YES                                                  | ,          | 5                                                      | В           | A           | A E                            | ВС                                   | A                                    | В                                       |                             | YES                 |                   | ١        | YES        |      | Lease only; Aviation use only; Net developable acres assumes floodplain mitigation. 10% slope and streams acreage is subtracted from net dev acreage;  Located in managed floodplain                                                                                                                                                                                   |
| 15      | 3                                   | D, H                   | BT PROPERTY LLC (UPS)                        | GRESHAM             | Multnomah               | 51.45 0.0                   | 00.00                               | 0.00 5.14               | 4 9.77                            | 0.00                                         | 5.36                             | 0 9.                   | .10 9.77                             | 17.69%               | 18.99%                                         | 42.35                           | 49.45                                                       |            | 4                                                      | A           | A           | A .                            | АВ                                   | A                                    | A                                       |                             | NO                  |                   |          | ,          | YES  | In managed floodplain; net developable acres assumes complete mitigation strategy (> 6 month timeline); drainage ditches (2 acres) to remain; On site investigation warranted by DSL; No delineation on site and 100% hydric soil                                                                                                                                      |
| 16      |                                     |                        | CEREGHINO MICHAEL                            | GRESHAM             | Multnomah               | 41.63 1.2                   |                                     |                         |                                   | 0.92                                         | 3.49                             | 0 41.                  |                                      | 98.60%               |                                                | 0.58                            |                                                             |            | 5                                                      | Δ           | A           | Α                              | В                                    | Δ.                                   | Α                                       |                             |                     | YES               |          |            |      | In managed floodplain, net developable AC assumes complete mitigation strategy; On site wetland investigation is warranted - per DSL                                                                                                                                                                                                                                   |
| 17      | 3                                   | D, H                   | TRIP - PHASE 3 (PORT)                        | FAIRVIEW            | Multnomah               | 34.14 0.1                   | 13 4.14                             | 0.00 0.00               | 0                                 | 0.00                                         | 4.47                             | 0 4                    | .60 4.14                             | 13.47%               | 12.13%                                         | 29.55                           | 30.00                                                       |            | 1                                                      | С           | В           | A E                            | ВА                                   | В                                    | В                                       | S                           | .10                 | .20               |          | YES        |      | 17                                                                                                                                                                                                                                                                                                                                                                     |
| 18      | 3                                   |                        | TRIP - PHASE 2 (PORT)  TRIP - PHASE 2 (PORT) | TROUTDALE TROUTDALE | Multnomah<br>Multnomah  | 42.25 14.9<br>81.10 26.3    |                                     | 0.00 0.00               |                                   | 0.00                                         | 4.38<br>20.46                    |                        | .02 12.07<br>.92 19.64               |                      |                                                | 23.24<br>41.18                  | 30.18<br>80.34                                              |            | 1                                                      | A           | A<br>B      | A A                            | A B                                  | B<br>B                               | C<br>C                                  | S<br>S                      |                     |                   |          | YES<br>YES |      | 18 19 Net developable acres assumes complete mitigation strategy                                                                                                                                                                                                                                                                                                       |
| 23      | 3                                   | F                      | MT HOOD COMMUNITY COLLEGE                    | TROUTDALE           | Multnomah               | 38.40 0.0                   | 00                                  | 0.00 0.00               | 0                                 | 0.00                                         | 12.72                            | 1 12                   | .72 1                                | 33.13%               | 2.60%                                          | 25.68                           | 37.40                                                       | х          | 3                                                      | A           | A           | В                              | A C                                  | В                                    | В                                       |                             | NO                  |                   |          | YES        |      | Mt Hood Community College will retain ownership; Future use is undetermined - Per conversation with VP of Administration; Potentially an environmental cleanup site (per Metro database) and level of clean up unknown                                                                                                                                                 |
| 24      | 3                                   | D, F                   | JOHNSON E JEAN JONAK LESTER JR               | GRESHAM<br>GRESHAM  | Multnomah               | 37.17 0.0<br>34.22 0.0      |                                     | 0.00 0.00               |                                   | 0.00                                         | 3.34<br>12.70 7.1                |                        | .34<br>.70 7.15                      | 9.00%<br>37.12%      |                                                | 33.82<br>21.52                  | 27.07                                                       |            | YES 1                                                  | В           | С           | B /                            | A C                                  | В                                    | В                                       |                             |                     | YES<br>YES        |          |            |      | 24 No interchange near site 25 No interchange near site                                                                                                                                                                                                                                                                                                                |
| 26      | 3                                   | D                      | DANNAR CHARLES                               | GRESHAM             | Multnomah<br>Multnomah  | 27.93 0.8                   | 30 0.00                             | 0.00 0.00               | 0                                 | 0.00                                         | 5.90                             | 0 6                    | .26 0.00                             | 22.43%               | 0.00%                                          | 21.66                           |                                                             |            | YES 1                                                  | С           | С           | В /                            | A C                                  | В                                    | С                                       |                             | N/A                 | YES               |          |            |      | No interchange near site                                                                                                                                                                                                                                                                                                                                               |
| 28      | 3                                   | D                      | SIRI JAMES F & MOLLIE                        | HAPPY VALLEY        | Clackamas               | 26.40 0.0                   | 00                                  | 0.00 0.00               | 0                                 | 0.00                                         | 1.13                             | 1.                     | .13                                  | 4.29%                |                                                | 25.26                           |                                                             |            | 2                                                      | A           | A           | A E                            | ВС                                   | A                                    | А                                       |                             |                     | YES               |          |            |      | 28 Owner is not willing to transact  17 property owners; ability to aggregate has not been discussed; anchor site for                                                                                                                                                                                                                                                  |
| 33      | 3                                   | C, D, F, H,            | I COFFEE CREEK INDUSTRIAL AREA - site 1      | WILSONVILLE         | Washington              | 85.23 0.3                   | 30 1.00                             | 0.00 0.00               | 0                                 | 0.00                                         | 1.64                             | 1.                     | .94 4.89                             | 2.28%                | 5.74%                                          | 83.29                           | 80.34                                                       |            | YES 21 17                                              | A           | A           | A E                            | ВА                                   | A                                    | A                                       |                             | NO                  | YES               |          |            |      | Coffee Creek industrial development - per City of Wilsonville     Area does not have slope and wetlands data available from City of Wilsonville;                                                                                                                                                                                                                       |
| 34      | 3                                   | C, D, H                | VAN'S INVESTMENT LTD                         | WILSONVILLE         | Washington              | 52.79 4.5                   | 50 N/A                              | 16.48 16.48             | 8                                 | 0.00                                         | 16.17 6.0                        | 05 29                  | .35 24.85                            | 55.59%               | 47.07%                                         | 18.56                           | 25.50                                                       |            | 1                                                      | С           | С           | В                              | СВ                                   | А                                    | А                                       |                             | N/A                 | YES               |          |            |      | Net developable acreage is challenged because of slope.                                                                                                                                                                                                                                                                                                                |