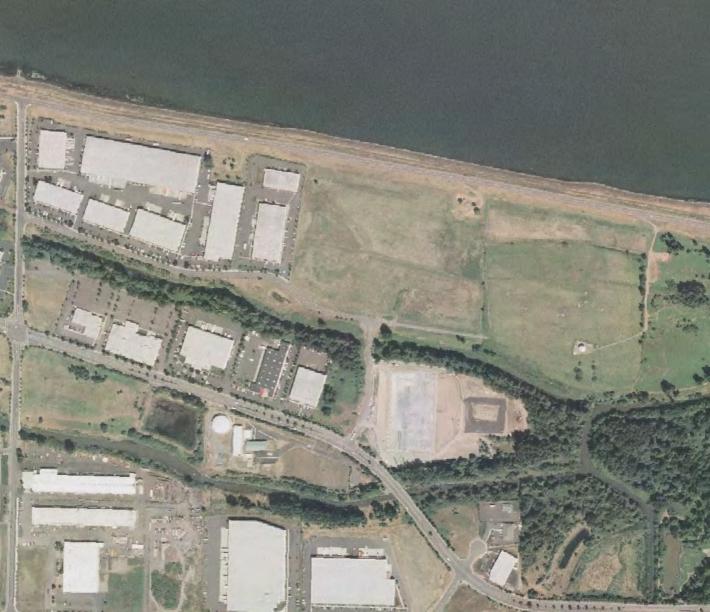

# Regional Industrial Inventory Project

Map 8 Forest Grove

Potential Industrial Site

Urban Growth Boundary

0 1,000 2,000

4,000 Feet

Metro RLIS Lite Base Data, August 2011

Geographic Projection Information