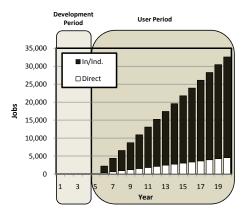

Impacts @ Full-Capacity

|                     |         | Economic |                 |                 |
|---------------------|---------|----------|-----------------|-----------------|
|                     |         | Jobs     | Activity        | Payroll         |
| On-going Operations | Direct: | 4,548    | \$3,214,200,000 | \$615,900,000   |
| (Year 20+)          | In/Ind: | 28,030   | \$4,226,300,000 | \$1,369,300,000 |
|                     | Total:  | 32,579   | \$7,440,500,000 | \$1,985,200,000 |

"When fully developed the project will have an estimated 4,548 employees on site producing \$3.2 billion in annual economic activity. Indirect and Induced impacts would support an additional 28,030 jobs and \$1.9 billion in economic activity."

### ANNUAL EMPLOYMENT LEVEL (ALL IMPACTS)



#### FISCAL IMPACT ANALYSIS FINDINGS

#### **Annual Fiscal Impacts at Full-Capacity**

|         | Payroll       | Property      |  |
|---------|---------------|---------------|--|
| Direct: | \$41,400,000  | \$9,200,000   |  |
| In/Ind: | \$91,300,000  | Not Available |  |
| Total:  | \$132,700,000 | \$9,200,000   |  |

"When fully developed, the project will support \$132 million in payroll tax and \$9.2 million in property taxes annually."

#### **Cumulative 20-Year Tax Creation**

|         | Payroll         | Property      |
|---------|-----------------|---------------|
| Direct: | \$332,200,000   | \$69,300,000  |
| In/Ind: | \$731,300,000   | Not Available |
| Total:  | \$1,063,500,000 | \$69,300,000  |

"Over a 20-year period the project will create \$1 billion in payroll tax rev