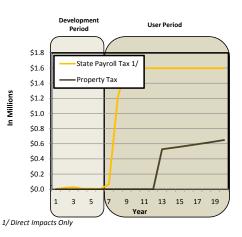

SCAL IMPACT ANALYSIS FINDINGS

#### **Annual Fiscal Impacts at Full-Capacity**

|         | Payroll     | Property      |
|---------|-------------|---------------|
| Direct: | \$1,600,000 | \$600,000     |
| In/Ind: | \$500,000   | Not Available |
| Total:  | \$2,100,000 | \$600,000     |

"When fully developed, the project will support \$2.1 million in payroll tax and \$600,000 in property taxes annually."

#### **Cumulative 20-Year Tax Creation**

|         | Payroll      | Property      |
|---------|--------------|---------------|
| Direct: | \$20,500,000 | \$4,700,000   |
| In/Ind: | \$5,900,000  | Not Available |
| Total:  | \$26,400,000 | \$4,700,000   |

"Over a 20-year period the project will create \$26.4 million in payroll tax revenue and \$4.7 million in property tax revenue."



#### Site 24 Jean Johnson

## Gresham, Oregon

High-Tech User

#### **Market Feasibility Analysis**

#### PHYSICAL CHARACTERISTICS Site Size: 37.17 Acres Net Developable Size: 33.82 Acres SITE DEVELOPMENT PARAMETERS Site Development Timeline: 42 Months \$/sq. ft. \$8,677,200 \$5.89 **Hard Costs:** Water: \$100,200 \$0.07 Sewer: \$4,268,000 \$2.90 Off-Site \$2,914,000 \$1.98 Stormwater: Transportation: \$250,000 \$0.17 Wetland Mitigation: \$788,000 \$0.53 Slope Mitigation: \$342,000 \$0.23 Building Pad Surcharge: \$0 On Site \$0.00 Floodplain Cut/Fill Mitigation: \$0 \$0.00 Environmental Cleanup: \$15,000 \$0.01 Soft Costs: \$1,735,440 \$1.18 Time Costs: \$673,634 \$0.46 Threshold Return (Risk): \$2,342,844 \$1.59 TOTAL SITE DEVELOPMENT COSTS: \$13,429,118 \$9.12 INCOME/SALE ANALYSIS Esti