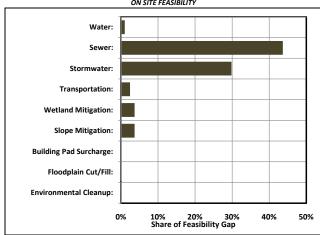

r: \$4,268,000 \$2.90 Off-Site \$2,914,000 \$1.98 Stormwater: Transportation: \$250,000 \$0.17 Wetland Mitigation: \$788,000 \$0.53 Slope Mitigation: \$342,000 \$0.23 Building Pad Surcharge: \$0 On Site \$0.00 Floodplain Cut/Fill Mitigation: \$0 \$0.00 Environmental Cleanup: \$15,000 \$0.01 Soft Costs: \$1,735,440 \$1.18 Time Costs: \$673,634 \$0.46 Threshold Return (Risk): \$2,342,844 \$1.59 TOTAL SITE DEVELOPMENT COSTS: \$13,429,118 \$9.12 INCOME/SALE ANALYSIS Estimated Value at Development Ready: \$4,908,251 \$3.33 MARKET FEASIBILITY ANALYSIS Residual Land Basis: (\$8,520,867) (\$5.78) Assumed Acquisition/Strike Price: \$6,629,396 \$4.50 Feasibility Gap/Surplus: (\$15,150,263) (\$10.28) MARKET TIME TO FEASIBILITY: 51.2 Years

## MARGINAL IMPACTS of SITE CONSTRAINTS ON SITE FEASIBILITY



<sup>\*</sup> Impacts will not sum to equal 100% as they are not mutually exclusive.

#### **Economic and Fiscal Impact Analysis**

| FACILITY CHARACTERISTICS     |              |        |
|------------------------------|--------------|--------|
| Build-Out Period:            | 9.0 Ye       | ears   |
| Facility Size:               | 620,000 Sq   | q. Ft. |
| Investment in Real Property: | \$59,856,000 |        |
| Use Type:                    | High Tech    |        |

#### **ECONOMIC IMPACT ANALYSIS FINDINGS**

| Average Annual Construction Impacts |         |      |             |             |
|-------------------------------------|---------|------|-------------|-------------|
|                                     |         |      | Economic    |             |
|