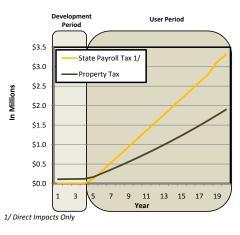

IMPACT ANALYSIS FINDINGS

#### **Annual Fiscal Impacts at Full-Capacity**

|         | Payroll     | Property      |
|---------|-------------|---------------|
| Direct: | \$3,300,000 | \$1,900,000   |
| In/Ind: | \$5,300,000 | Not Available |
| Total:  | \$8,600,000 | \$1,900,000   |

"When fully developed, the project will support \$8.6 million in payroll tax and \$1.9 million in property taxes annually."

#### **Cumulative 20-Year Tax Creation**

|         | Payroll      | Property      |
|---------|--------------|---------------|
| Direct: | \$26,900,000 | \$16,100,000  |
| In/Ind: | \$42,900,000 | Not Available |
| Total:  | \$69,800,000 | \$16,100,000  |

"Over a 20-year period the project will create \$69.8 million in payroll tax revenue and \$16.1 million in property tax revenue."



 $<sup>\</sup>ensuremath{^*}$  Impacts will not sum to equal 100% as they are not mutually exclusive.

#### Site 19 Port TRIP

#### Troutdale, Oregon

Warehouse & Distribution

#### **Market Feasibility Analysis**

| PHYSICAL CHAR                         | ACTERISTICS                     |                |            |
|---------------------------------------|---------------------------------|----------------|------------|
| Site Size:                            | ACTERISTICS                     | 53.9 A         | cres       |
| Net Developable                       | Size.                           | 53.9 A         |            |
| Net Developable                       | Jiec.                           | 33.3 A         | cics       |
| SITE DEVELOPM                         | IENT PARAME