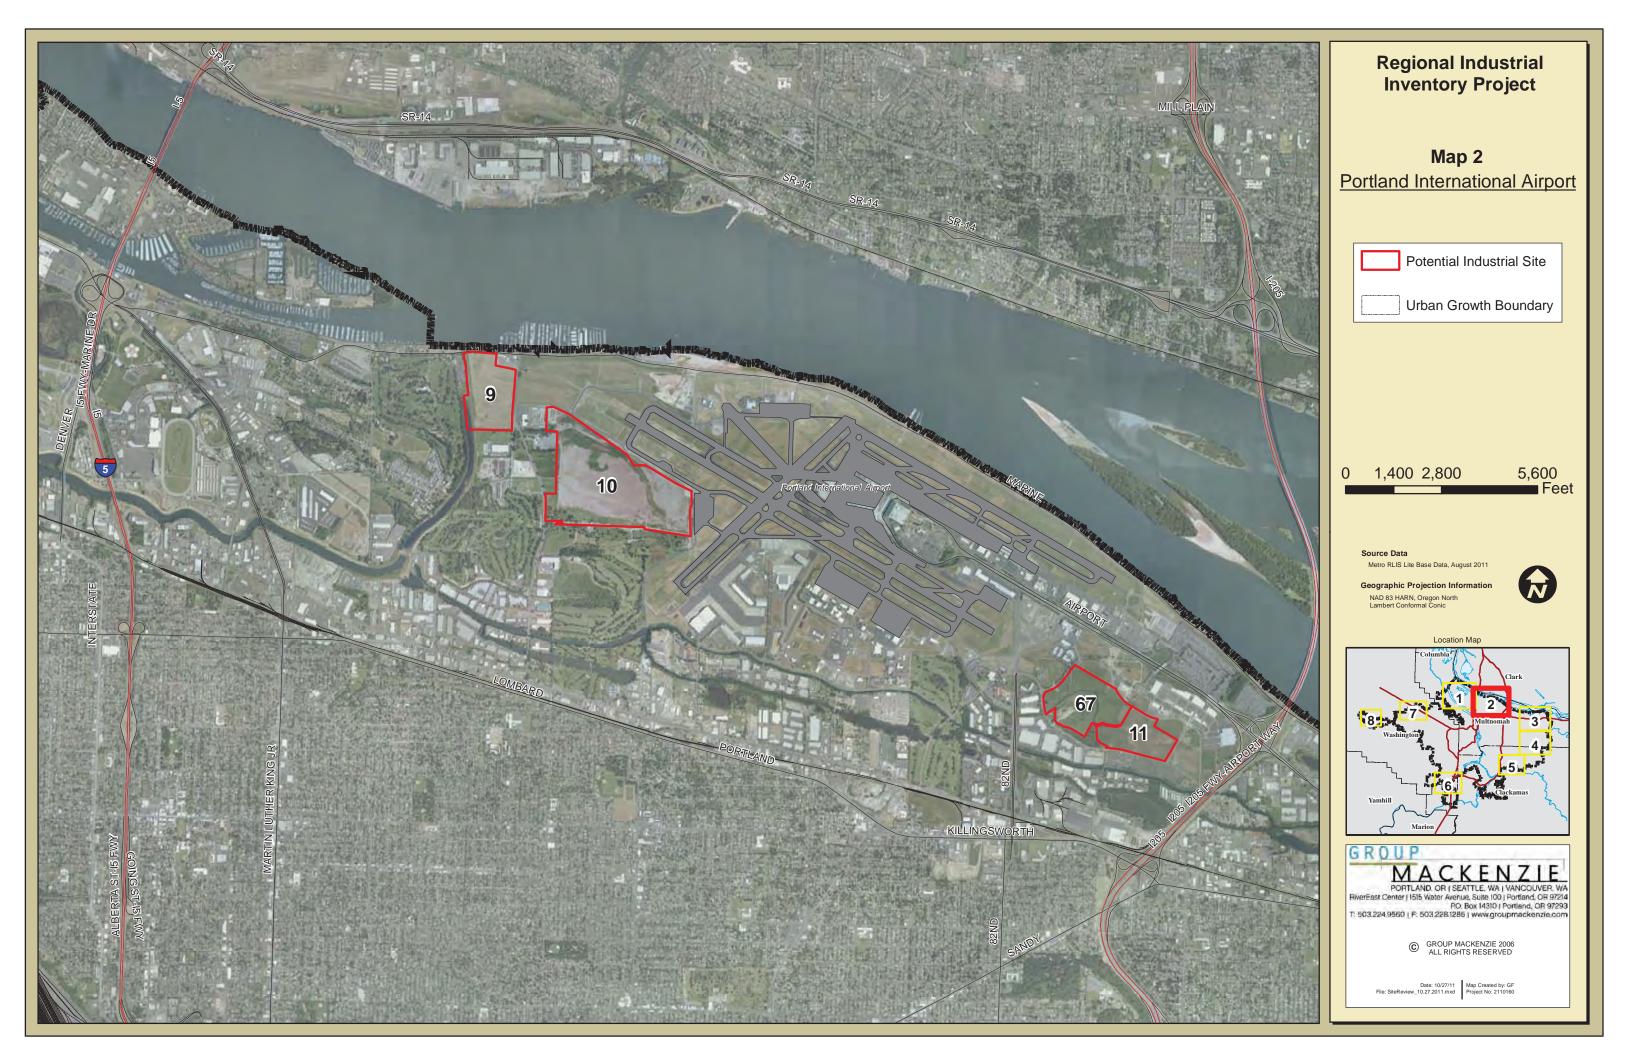

#### **TABLE OF CONENTS**

- A. PHASE 1 SITE MATRIX
- B. PHASE 1 SITE MAPS
- C. PHASE 1 TIERING CRITERIA
- D. PHASE 1 GUIDE TO INFRASTRUCTURE RATING METHODOLOGY
- E. BUSINESS OREGON INDUSTRY PROFILES MATRIX
- F. JOHNSON REID REDEVELOPMENT MEMO
- G. GROUP MACKENZIE INFRASTRUCTURE REPORT
- H. GROUP MACKENZIE TRANSPORTATION REPORT
- I. OREGON DEPARTMENT OF STATE LANDS WETLANDS REPORT
- J. PORTLAND GENERAL ELECTRIC UTILITY REPORT
- K. ASH CREEK ASSOCIATES REPORT
- L. JOHNSON REID ECONOMIC IMPACT ANALYSIS METHODOLOGY

|         |                                     |                        |                                              |                     |                         |                             | SITE CHAR                           | ACTERISTICS             |                                   |                                              |                                  |                        |                                      |                      |                                                |                                 |                                                             |            |                                                        | INFRA       | ASTRUCTU    | JRE                            | TRANSI                               | PORTATIO                             | ON                                      |                             | AVAILA              | ABILITY/0         | OWNERSH  | IIP        |      |                                                                                                                                                                                                                                                                                                                                                                        |
|---------|-------------------------------------|------------------------|----------------------------------------------|---------------------|-------------------------|-----------------------------|-------------------------------------|-------------------------|-----------------------------------|----------------------------------------------|----------------------------------|------------------------|--------------------------------------|----------------------|------------------------------------------------|---------------------------------|-------------------------------------------------------------|------------|--------------------------------------------------------|-------------|-------------|--------------------------------|--------------------------------------|--------------------------------------|-----------------------------------------|-----------------------------|---------------------|-------------------|----------|------------|------|------------------------------------------------------------------------------------------------------------------------------------------------------------------------------------------------------------------------------------------------------------------------------------------------------------------------------------------------------------------------|
| Site ID | Preliminary Tier<br>State Certified | raded-Sector Industry  | Owner/Site                                   | Location            | County                  | Gross Acres Wetlands (RLIS) | Wetland Acreage<br>(Jurisdictions)* | Flood 96 Acres (RLIS)   | Floodplain AC<br>(Jurisdictions)* | Streams AC (RLIS) Stream AC (Jurisdictions)* | (RLIS) (RLS) (10-25% Slope Acres | All Constraints (RLIS) | AIII Constraints<br>(Jurisdictions)* | % Constraints (RLIS) | % Constraints (Jurisdictions)* Net Develorable | Net Developable Acresage (RLIS) | Net Developable Acreage (Market Knowledge)* Use Restriction | Brownfield | Annexation Required Number of Taxlots Number of Owners | Sewer Score | Water Score | Storm Score Surrounding System | Quality Access to Interstate Highway | Access to Freight<br>Route (Roadway) | Access to Freight<br>System (All Modes) | Currently for<br>Sale/Lease | Willing to Transact | Private Ownership | Investor | Public     | User | Notes                                                                                                                                                                                                                                                                                                                                                                  |
| 1       | 1 YES                               | C, D, H                | RIVERGATE (PORT)                             | PORTLAND            | Multnomah               | 51.25 0.0                   | 00                                  | 0.21 43.20              | 0 0                               | 0.00                                         | 0.02                             | 0 43.                  | .24 0                                | 84.36%               | 0.00%                                          | 8.02                            | 43.15                                                       |            | 5                                                      | А           | В           | Α Α                            | А В                                  | А                                    | А                                       | L                           |                     |                   | ١        | YES        |      | 1 Lease only                                                                                                                                                                                                                                                                                                                                                           |
| 11      | 1                                   | D, H<br>A, B, D, F,    | PORTLAND INTERNATIONAL CENTER - EAST (PORT)  | PORTLAND            | Multnomah               | 43.50 0.3                   | 34                                  | 0.00 0.00               | 0                                 | 0.79                                         | 1.19                             | 2.                     | .32                                  | 5.33%                |                                                | 41.18                           |                                                             |            | 2                                                      | A           | A           | A A                            | A C                                  | A                                    | В                                       | L                           |                     |                   | )        | YES        |      | 11 Lease only                                                                                                                                                                                                                                                                                                                                                          |
| 21      | 1                                   | H, I                   | LSI EAST (PORT)                              | GRESHAM             | Multnomah               | 115.98 0.0                  | 00                                  | 0.00 0.00               | 0                                 | 0.00                                         | 0.96                             | 0.                     | .96                                  | 0.83%                | 1                                              | 115.01                          |                                                             |            | 6                                                      | A           | A           | Α Α                            | A B                                  | A                                    | В                                       |                             | YES                 |                   | ١        | YES        |      | 21 Delineation # 11-0203; no jurisdictional wetlands on site  Price constrained: currently not at industrial price; No further wetland investigation                                                                                                                                                                                                                   |
| 32      | 1                                   | F                      | ELLIGSEN RALPH H & SHIRLEY L                 | WILSONVILLE         | Clackamas               | 32.34 0.0                   | 00                                  | 0.00 0.00               | 0                                 | 0.00                                         | 0.00                             | 0.                     | .00                                  | 0.00%                |                                                | 32.34                           |                                                             |            | 1                                                      | A           | A           | Α Α                            | A C                                  | В                                    | В                                       | S                           |                     | YES               |          |            |      | 32 warranted - per DSL                                                                                                                                                                                                                                                                                                                                                 |
| 44      | 1                                   | D, F                   | INTEL CORPORATION                            | HILLSBORO           | Washington              | 31.39 0.0                   | 0.00                                | 0.00 0.00               | 0 0                               | 0.00                                         | 1.28                             | 0 1.                   | .28 0                                | 4.08%                | 0.00%                                          | 30.11                           | 31.39                                                       |            | 3                                                      | В           | В           | Α Α                            | A A                                  | А                                    | В                                       | S                           |                     |                   |          | ١          | YES  | Irregular site shape; can not get square/rectangle net developable 25 acres; No further wetland investigation warranted - per DSL                                                                                                                                                                                                                                      |
| 46      | 1 YES                               | D, F                   | DEV. SERVICES OF AMERICA (WESTMARK SITE)     | HILLSBORO           | Washington              | 30.02 0.0                   | 0.00                                | 0.00 0.00               | 0 0                               | 0.00                                         | 1.02                             | 0 1.                   | .02 0                                | 3.40%                | 0.00%                                          | 29.00                           | 30.02                                                       |            | 1                                                      | A           | В           | Α Α                            | A A                                  | A                                    | В                                       | S                           |                     | YES               |          |            |      | Delineation # 07-0165: valid for 5 years. New delineation required in March 2012; 46 No further investigation warranted - per DSL                                                                                                                                                                                                                                      |
| 48      | 1 YES                               | A, F                   | WAFFORD DEWAYNE (BAKER/BINDEWALD SITE)       | HILLSBORO           | Washington              | 50.78 0.0                   | 00 1.48                             | 0.00 0.54               | 4 0.05                            | 0.78                                         | 8.86 0.4                         | 17 9                   | .40 3.84                             | 18.51%               | 7.56%                                          | 41.38                           | 46.94                                                       |            | 1                                                      | A           | В           | Α Α                            | A A                                  | A                                    | A                                       | S                           |                     | YES               |          |            |      | Delineation # 08-0396; Wetland acreage provided by DSL; No further wetland investigation warranted - per DSL                                                                                                                                                                                                                                                           |
| 10      | 1 YES                               |                        | NIKE FOUNDATION                              | HILLSBORO           | Washington              | 73.88 0.9                   |                                     | 0.00 6.84               |                                   | 1.13                                         | 0.35 0.0                         |                        | .16 14.02                            |                      |                                                | 66.72                           | 59.86                                                       |            | 1                                                      | A           | В           | Α Α                            | A A                                  | А                                    | A                                       | S                           |                     |                   | YES      |            |      | Wetland acreage provided by City of Hillsboro; Wetland delineation expires April 2012; No further wetland investigation warranted - per DSL                                                                                                                                                                                                                            |
| 57      | 1 YES                               | D, F                   | MERIX CORPORATION                            | FOREST GROVE        | E Washington            | 34.25 0.6                   | 66                                  | 0.00 0.00               | 0                                 | 0.00                                         | 0.30                             | 0.                     | .83                                  | 2.42%                |                                                | 33.42                           |                                                             |            | 1                                                      | A           | A           | A A                            | A A                                  | В                                    | С                                       | S                           |                     |                   |          | )          | YES  | 57 Delineation # 06-0248; no further site investigation warrented - per DSL  Lease only; requires transportation improvements; Located in managed                                                                                                                                                                                                                      |
| 9       | 2                                   | D, H,                  | NE MARINE DR & 33rd AVE (PORT)               | PORTLAND            | Multnomah               | 66.74 4.6                   | 0.60                                | 1.86 16.48              | 8 18                              | 1.56                                         | 11.25                            | 0 26                   | .84 4.04                             | 40.22%               | 6.05%                                          | 39.89                           | 62.70                                                       |            | 1                                                      | A           | A           | Α (                            | СС                                   | A                                    | В                                       | L                           |                     |                   | )        | YES        |      | floodplain; Net developable assumes wetland mitigation  Local Wetland Inventory does not exist; Site lacks wetland delineation; 100%                                                                                                                                                                                                                                   |
| 13      | 2                                   | D, H                   | ICDC LLC                                     | PORTLAND            | Multnomah               | 28.11 0.0                   | 00                                  | 0.00 0.00               | 0                                 | 0.00                                         | 5.24 1.5                         | 59 5.                  | .24 1.59                             | 18.63%               | 5.66%                                          | 22.87                           | 26.52                                                       |            | 3                                                      | С           | A           | Α Α                            | A C                                  | В                                    | В                                       | L                           |                     |                   | YES      |            | NO   | hydric soils on site and on site wetlands are expected by DSL; Based on wetland findings site may fall below 25 net developable acres                                                                                                                                                                                                                                  |
| 22      | 2                                   | A, B, D, F,            | H LSI WEST (PORT)                            | GRESHAM             | Multnomah               | 87.69 0.0                   | 00 3.70                             | 0.00 0.00               | 0                                 | 0.67 0.67                                    | 23.77 15.4                       | 15 24.                 | .40 19.85                            | 5 27.82%             | 22.64%                                         | 63.29                           | 67.84                                                       |            | 3                                                      | A           | A           | Α Α                            | A B                                  | A                                    | В                                       |                             | YES **              |                   | ,        | YES        |      | Multi year farming leases on propety require buy out resulting in Tier 2: No longer a brownfield; Net developable acres is only south of sloped hill; Delineation # 11-0203; Wetland acreage provided by DSL; Per DSL, approximately 1 acre of wetland exists in net developable area on south portion of the site; No further site investigation warranted - per DSL. |
| 29      | 2                                   | C, D, H                | CLACKAMAS COUNTY DEVELOPMENT                 | CLACKAMAS           | Clackamas               | 61.93 0.0                   | 00                                  | 1.85 6.7                | 1                                 | 3.82                                         | 26.47                            | 32                     | .32 21.93                            | 3 52.20%             | 35.41%                                         | 29.60                           | 40.00                                                       | A          | 11                                                     | В           | В           | ВЕ                             | в в                                  | В                                    | С                                       | S/L                         |                     |                   | ,        | YES        |      | Can mitigate brownfield within 6 months (completed phase 2 assessment); Development Agency estimates net developable 40 acres; Tier 2 because wetlands analysis and mitigation plan requires more than 180 days and not shovel ready within 180; No further wetland investigation warranted - per DSL                                                                  |
| 38      | 2                                   | D                      | BILES FAMILY LLC                             | SHERWOOD            | Washington              | 39.60 0.0                   | 00                                  | 0.00 0.00               | 0                                 | 0.00                                         | 8.72                             | 8.                     | .72                                  | 22.01%               |                                                | 30.89                           |                                                             |            | YES 1                                                  | С           | A           | ВЕ                             | ВВ                                   | В                                    | В                                       | S                           |                     | YES               |          |            |      | No further wetland investigation warranted - per DSL                                                                                                                                                                                                                                                                                                                   |
| 40      | 2                                   | D                      | PACIFIC REALTY ASSOCIATES LP                 | TUALATIN            | Washington              | 26.80 0.0                   | 00                                  | 0.00 0.00               | 0                                 | 0.00                                         | 2.95                             | 0 3.                   | .04 0                                | 11.34%               | 0.00%                                          | 23.76                           | 26.80                                                       |            | 1                                                      | A           | A           | A E                            | ВВ                                   | A                                    | A                                       | S/L                         |                     |                   | YES      |            |      | Needs intersection improvements. Permit timing > 6 months; No further wetland investigation warranted - per DSL                                                                                                                                                                                                                                                        |
| 50      | 2 YES                               | A, F                   | KEITH BERGER / HERBERT MOORE / BOYLES TRUST  | HILLSBORO           | Washington              | 72.40 0.0                   | 00 0.07                             | 0.00 7.16               | 6 5.78                            | 0.00 1.88                                    | 0.86                             | 0 8                    | .02 6.26                             | 11.08%               | 8.65%                                          | 64.38                           | 66.14                                                       |            | 5 3                                                    | В           | В           | A E                            | в в                                  | В                                    | В                                       | S                           |                     | YES               |          |            |      | Known SNRO on site; Required extension of Huffman Rd for site access is greater than 6 month timeline; Wetland delineation reconcurred 11/09; Wetland acreage provided by DSL; No further wetland investigation warrented - per DSL; North portion of Moore parcel is included as part of this site; 2 property owners                                                 |
|         | 2 YES                               |                        | BERGER PROPERTIES / HERBERT MOORE            | HILLSBORO           | Washington              | 52.00 0.0                   |                                     | 0.00 0.00               |                                   | 0.00                                         | 0.00                             | 0 0.                   |                                      | 0.00%                |                                                | 52.00                           | 48.10                                                       |            | 2 2                                                    | A           | A           | A E                            | в с                                  | В                                    | В                                       | S                           |                     | YES               |          |            |      | Gross acreage includes area designated for Huffman Rd extension and net developable acresage does not; Required extension of Huffman Rd for site access is greater than 6 month timeline; Southern portion of Moore parcel is included as part of this site; 3 property owners                                                                                         |
| 54      | 2                                   | D, F                   | 5305 NW 253RD AVENUE LLC                     | HILLSBORO           | Washington              | 38.49 0.7                   | 75 1.01                             | 0.00 8.34               | 4 7.25                            | 0.00                                         | 2.47                             | 0 9.                   | .08 9.9                              | 23.59%               | 25.72%                                         | 29.41                           | 28.59                                                       |            | YES 1                                                  | С           | В           | В (                            | СС                                   | В                                    | В                                       |                             | N/A                 | YES               |          |            |      | 54 Willingness to transact is unknown  Known SNRO on site; Multiple owners own this parcel but listed as 1 LLC; could                                                                                                                                                                                                                                                  |
| 55      | 2                                   | B, D, F                |                                              | HILLSBORO           | Washington              | 45.49 0.0<br>71.11 0.0      | 0.00                                | 0.00 0.00               |                                   | 0.00 0.00                                    | 0.00                             |                        | .32 7.26                             | 0.00%                |                                                | 45.49                           |                                                             |            | YES 9 7                                                | С           | A           | C                              | C C                                  | В                                    | В                                       |                             | YES                 | YES               |          |            |      | 55 be aggregated with site 56 for a 116 acre site  Floodplain and SNRO on site; Net developable acres assumes mitigated floodplain and SNRO, 9 parciels/7 properly owners; 6 parciels/4 owners currently for sale; Remaining owners have in past expressed willingness to transact; could                                                                              |
| 56      | 2                                   | A, F                   | EAST EVERGREEN SITE                          | HILLSBORO           | Washington              | 71.11 0.0                   | 5.16                                | 0.88 0.00               | 0.00                              | 0.00                                         | 0.44                             | 0 1.                   | .52 7.20                             | 1.00%                | 10.21%                                         | 69.79                           | 71.11                                                       |            | 123 9 7                                                | C           | A           | , ,                            | A C                                  | В                                    | C                                       | 3                           | TES                 | 150               |          |            |      | 56 be aggregate with site 55 for a 116 acre site  2 property owners and 5 parcels; 2 parcels currently for sale; according to broker                                                                                                                                                                                                                                   |
| 62      | 2                                   | D, F                   | ROCK CREEK SITE WOODBURN INDUSTRIAL CAPITAL  | HAPPY VALLEY        | Clackamas  E Washington | 40.83 0.0<br>25.10 0.3      |                                     | 0.00 0.00               |                                   | 0.00                                         | 6.65                             | 6.                     | .65                                  | 16.29%<br>3.90%      |                                                | 34.18<br>24.12                  | 25.10                                                       |            | 5 2                                                    | С           | В           |                                | B C                                  | B                                    | С                                       | S<br>S/I                    | YES                 | YES<br>YES        |          |            |      | 62 contact, adjacent parcel owners are willing to transact to aggregate a larger site                                                                                                                                                                                                                                                                                  |
| 66      | _                                   | D. F. H                | ITEL, KENNETH                                | TUALATIN            | Washington              | 46.25 0.0                   |                                     |                         | 0 0.00%                           | 0.00                                         | 0.00                             | 58 1                   | 58                                   | 3.42%                |                                                | 44.67                           | 25.10                                                       |            | YES 2                                                  | Α Α         | A           | B (                            | C B                                  | B                                    | C                                       | S/L                         | YES                 | YES               |          |            |      | Net developable acres assumes floodplain and wetland mitigation  Desginated as Manufacturing Business Park; falls under commercial services overlay in SW Concept plan                                                                                                                                                                                                 |
| 67      | 2                                   | Aviation               | PORTLAND INTERNATIONAL CENTER - WEST (PORT)  | PORTLAND            | Multnomah               | 69.45 6.2                   |                                     | 0.00 0.00               |                                   |                                              | 18.16 0.7                        |                        |                                      | 30.47%               | 15.10%                                         | 48.29                           |                                                             |            | 5                                                      | A           | A           | A A                            | A C                                  | В                                    | В                                       | L                           | YES                 | 720               |          | YES        |      | 67 Lease only; Aviation use only                                                                                                                                                                                                                                                                                                                                       |
| 68      | 2                                   | Aviation<br>C, D, H,   | HILLSBORO AIRPORT (PORT)                     | HILLSBORO           | Washington              | 39.22 0.0                   | 5.07                                | 0.00 0.00               | 0                                 | 0.00                                         | 0.00                             | 0.                     | .00 5.07                             | 0.00%                | 12.93%                                         | 39.22                           | 34.15 YES                                                   |            | 1                                                      | A           | A           | C A                            | A A                                  | A                                    | A                                       | L                           | YES                 |                   | )        | YES        |      | 68 Lease only; Aviation use only                                                                                                                                                                                                                                                                                                                                       |
| 2       | 3                                   | stc. marine<br>C. D. H | TIME OIL CO ESCO CORP                        | PORTLAND            | Multnomah<br>Multnomah  | 43.50 0.0<br>37.62 0.0      | ,,,                                 | 35.32 2.2°<br>0.00 0.00 |                                   | 0.24                                         | 4.47<br>13.78 4.2                | 37.                    |                                      | 86.48%<br>13.57%     | 11.40%                                         | 5.88                            | 25.00<br>33.33                                              | С          | 6 3                                                    | A           | A           | B E                            | B A                                  | A                                    | A                                       | S                           | NO                  |                   |          |            |      | Net developable is less than 25AC but assumes cut/fill balance can be achieved     3 property owners; 6 parcels                                                                                                                                                                                                                                                        |
| 5       | -                                   | C, D, H                | ATOFINA CHEMICALS INC                        | PORTLAND            | Multnomah               | 59.76 0.0                   |                                     | 5.49 8.87               | 7 13                              | 0.49                                         | 13.78                            |                        | .05 13                               | 18.49%               | 21.76%                                         | 48.71                           | 46.76                                                       | С          | 6                                                      | A           | A           | Α Α                            | A A                                  | В                                    | В                                       |                             |                     | YES               |          |            |      | 5                                                                                                                                                                                                                                                                                                                                                                      |
| 6       | 3                                   | ט                      | MC CORMICK & BAXTER CREOSOTING               | PORTLAND            | Multnomah               | 42.39 0.0                   | JU                                  | 4.57 2.24               | 4 8                               | 1.10                                         | 6.97                             | 8.                     | .27 9                                | 19.50%               | 21.23%                                         | 34.12                           | 33.39                                                       | С          | 1                                                      | С           | С           | ВЕ                             | В А                                  | A                                    | С                                       |                             | NO                  | YES               |          |            |      | 6 Poor truck access because of severe slope  Marine use only; Gross and net development acres are taken from Metro's Large                                                                                                                                                                                                                                             |
| 7       | 3                                   | C, Marine              | WEST HAYDEN ISLAND (PORT)                    | PORTLAND            | Multnomah               | 472.00                      |                                     |                         |                                   |                                              |                                  |                        |                                      |                      |                                                |                                 | 404.00 YES                                                  |            | YES 2                                                  | В           | В           | В                              | СС                                   | A                                    | В                                       |                             | YES                 |                   | ,        | YES        |      | Lot Inventory. Data is not available to explain the net development acreage from this source. This site is entirely constrained by floodplain.                                                                                                                                                                                                                         |
| 10      | 3                                   | Aviation               | SW QUAD (PORT)                               | PORTLAND            | Multnomah               | 212.56 0.5                  | 50 0.00                             | 0.07 106.63             | 3 53                              | 0.99                                         | 28.35 5.1                        | 11 118.                | .82 59.10                            | 55.90%               | 27.80%                                         | 93.74                           | 206.47 YES                                                  | ,          | 5                                                      | В           | A           | A E                            | ВС                                   | A                                    | В                                       |                             | YES                 |                   | ١        | YES        |      | Lease only; Aviation use only; Net developable acres assumes floodplain mitigation. 10% slope and streams acreage is subtracted from net dev acreage;  Located in managed floodplain                                                                                                                                                                                   |
| 15      | 3                                   | D, H                   | BT PROPERTY LLC (UPS)                        | GRESHAM             | Multnomah               | 51.45 0.0                   | 00.00                               | 0.00 5.14               | 4 9.77                            | 0.00                                         | 5.36                             | 0 9.                   | .10 9.77                             | 17.69%               | 18.99%                                         | 42.35                           | 49.45                                                       |            | 4                                                      | A           | A           | A .                            | АВ                                   | A                                    | A                                       |                             | NO                  |                   |          | ,          | YES  | In managed floodplain; net developable acres assumes complete mitigation strategy (> 6 month timeline); drainage ditches (2 acres) to remain; On site investigation warranted by DSL; No delineation on site and 100% hydric soil                                                                                                                                      |
| 16      |                                     |                        | CEREGHINO MICHAEL                            | GRESHAM             | Multnomah               | 41.63 1.2                   |                                     |                         |                                   | 0.92                                         | 3.49                             | 0 41.                  |                                      | 98.60%               |                                                | 0.58                            |                                                             |            | 5                                                      | Δ           | A           | Α                              | В                                    | Δ.                                   | Α                                       |                             |                     | YES               |          |            |      | In managed floodplain, net developable AC assumes complete mitigation strategy; On site wetland investigation is warranted - per DSL                                                                                                                                                                                                                                   |
| 17      | 3                                   | D, H                   | TRIP - PHASE 3 (PORT)                        | FAIRVIEW            | Multnomah               | 34.14 0.1                   | 13 4.14                             | 0.00 0.00               | 0                                 | 0.00                                         | 4.47                             | 0 4                    | .60 4.14                             | 13.47%               | 12.13%                                         | 29.55                           | 30.00                                                       |            | 1                                                      | С           | В           | A E                            | ВА                                   | В                                    | В                                       | S                           | .10                 | .20               |          | YES        |      | 17                                                                                                                                                                                                                                                                                                                                                                     |
| 18      | 3                                   |                        | TRIP - PHASE 2 (PORT)  TRIP - PHASE 2 (PORT) | TROUTDALE TROUTDALE | Multnomah<br>Multnomah  | 42.25 14.9<br>81.10 26.3    |                                     | 0.00 0.00               |                                   | 0.00                                         | 4.38<br>20.46                    |                        | .02 12.07<br>.92 19.64               |                      |                                                | 23.24<br>41.18                  | 30.18<br>80.34                                              |            | 1                                                      | A           | A<br>B      | A A                            | A B                                  | B<br>B                               | C<br>C                                  | S<br>S                      |                     |                   |          | YES<br>YES |      | 18 19 Net developable acres assumes complete mitigation strategy                                                                                                                                                                                                                                                                                                       |
| 23      | 3                                   | F                      | MT HOOD COMMUNITY COLLEGE                    | TROUTDALE           | Multnomah               | 38.40 0.0                   | 00                                  | 0.00 0.00               | 0                                 | 0.00                                         | 12.72                            | 1 12                   | .72 1                                | 33.13%               | 2.60%                                          | 25.68                           | 37.40                                                       | х          | 3                                                      | A           | A           | В                              | A C                                  | В                                    | В                                       |                             | NO                  |                   |          | YES        |      | Mt Hood Community College will retain ownership; Future use is undetermined - Per conversation with VP of Administration; Potentially an environmental cleanup site (per Metro database) and level of clean up unknown                                                                                                                                                 |
| 24      | 3                                   | D, F                   | JOHNSON E JEAN JONAK LESTER JR               | GRESHAM<br>GRESHAM  | Multnomah               | 37.17 0.0<br>34.22 0.0      |                                     | 0.00 0.00               |                                   | 0.00                                         | 3.34<br>12.70 7.1                |                        | .34<br>.70 7.15                      | 9.00%<br>37.12%      |                                                | 33.82<br>21.52                  | 27.07                                                       |            | YES 1                                                  | В           | С           | B /                            | A C                                  | В                                    | В                                       |                             |                     | YES<br>YES        |          |            |      | 24 No interchange near site 25 No interchange near site                                                                                                                                                                                                                                                                                                                |
| 26      | 3                                   | D                      | DANNAR CHARLES                               | GRESHAM             | Multnomah<br>Multnomah  | 27.93 0.8                   | 30 0.00                             | 0.00 0.00               | 0                                 | 0.00                                         | 5.90                             | 0 6                    | .26 0.00                             | 22.43%               | 0.00%                                          | 21.66                           |                                                             |            | YES 1                                                  | С           | С           | В /                            | A C                                  | В                                    | С                                       |                             | N/A                 | YES               |          |            |      | No interchange near site                                                                                                                                                                                                                                                                                                                                               |
| 28      | 3                                   | D                      | SIRI JAMES F & MOLLIE                        | HAPPY VALLEY        | Clackamas               | 26.40 0.0                   | 00                                  | 0.00 0.00               | 0                                 | 0.00                                         | 1.13                             | 1.                     | .13                                  | 4.29%                |                                                | 25.26                           |                                                             |            | 2                                                      | A           | A           | A E                            | ВС                                   | A                                    | А                                       |                             |                     | YES               |          |            |      | 28 Owner is not willing to transact  17 property owners; ability to aggregate has not been discussed; anchor site for                                                                                                                                                                                                                                                  |
| 33      | 3                                   | C, D, F, H,            | I COFFEE CREEK INDUSTRIAL AREA - site 1      | WILSONVILLE         | Washington              | 85.23 0.3                   | 30 1.00                             | 0.00 0.00               | 0                                 | 0.00                                         | 1.64                             | 1.                     | .94 4.89                             | 2.28%                | 5.74%                                          | 83.29                           | 80.34                                                       |            | YES 21 17                                              | A           | A           | A E                            | ВА                                   | A                                    | A                                       |                             | NO                  | YES               |          |            |      | Coffee Creek industrial development - per City of Wilsonville     Area does not have slope and wetlands data available from City of Wilsonville;                                                                                                                                                                                                                       |
| 34      | 3                                   | C, D, H                | VAN'S INVESTMENT LTD                         | WILSONVILLE         | Washington              | 52.79 4.5                   | 50 N/A                              | 16.48 16.48             | 8                                 | 0.00                                         | 16.17 6.0                        | 05 29                  | .35 24.85                            | 55.59%               | 47.07%                                         | 18.56                           | 25.50                                                       |            | 1                                                      | С           | С           | В                              | СВ                                   | А                                    | А                                       |                             | N/A                 | YES               |          |            |      | Net developable acreage is challenged because of slope.                                                                                                                                                                                                                                                                                                                |