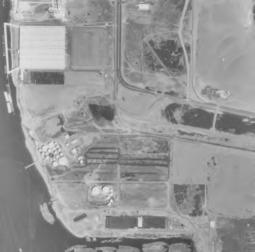

|         |                                     |                        |                                              |                     |                         |                             | SITE CHAR                           | ACTERISTICS             |                                   |                                              |                                  |                        |                                      |                      |                                                |                                 |                                                             |            |                                                        | INFRA       | ASTRUCTU    | JRE                            | TRANSI                               | PORTATIO                             | ON                                      |                             | AVAILA              | ABILITY/0         | OWNERSH  | IIP        |      |                                                                                                                                                                                                                                                                                                                                                                        |
|---------|-------------------------------------|------------------------|----------------------------------------------|---------------------|-------------------------|-----------------------------|-------------------------------------|-------------------------|-----------------------------------|----------------------------------------------|----------------------------------|------------------------|--------------------------------------|----------------------|------------------------------------------------|---------------------------------|-------------------------------------------------------------|------------|--------------------------------------------------------|-------------|-------------|--------------------------------|--------------------------------------|--------------------------------------|-----------------------------------------|-----------------------------|---------------------|-------------------|----------|------------|------|------------------------------------------------------------------------------------------------------------------------------------------------------------------------------------------------------------------------------------------------------------------------------------------------------------------------------------------------------------------------|
| Site ID | Preliminary Tier<br>State Certified | raded-Sector Industry  | Owner/Site                                   | Location            | County                  | Gross Acres Wetlands (RLIS) | Wetland Acreage<br>(Jurisdictions)* | Flood 96 Acres (RLIS)   | Floodplain AC<br>(Jurisdictions)* | Streams AC (RLIS) Stream AC (Jurisdictions)* | (RLIS) (RLS) (10-25% Slope Acres | All Constraints (RLIS) | AIII Constraints<br>(Jurisdictions)* | % Constraints (RLIS) | % Constraints (Jurisdictions)* Net Develorable | Net Developable Acresage (RLIS) | Net Developable Acreage (Market Knowledge)* Use Restriction | Brownfield | Annexation Required Number of Taxlots Number of Owners | Sewer Score | Water Score | Storm Score Surrounding System | Quality Access to Interstate Highway | Access to Freight<br>Route (Roadway) | Access to Freight<br>System (All Modes) | Currently for<br>Sale/Lease | Willing to Transact | Private Ownership | Investor | Public     | User | Notes                                                                                                                                                                                                                                                                                                                                                                  |
| 1       | 1 YES                               | C, D, H                | RIVERGATE (PORT)                             | PORTLAND            | Multnomah               | 51.25 0.0                   | 00                                  | 0.21 43.20              | 0 0                               | 0.00                                         | 0.02                             | 0 43.                  | .24 0                                | 84.36%               | 0.00%                                          | 8.02                            | 43.15                                                       |            | 5                                                      | А           | В           | Α Α                            | А В                                  | А                                    | А                                       | L                           |                     |                   | ١        | YES        |      | 1 Lease only                                                                                                                                                                                                                                                                                                                                                           |
| 11      | 1                                   | D, H<br>A, B, D, F,    | PORTLAND INTERNATIONAL CENTER - EAST (PORT)  | PORTLAND            | Multnomah               | 43.50 0.3                   | 34                                  | 0.00 0.00               | 0                                 | 0.79                                         | 1.19                             | 2.                     | .32                                  | 5.33%                |                                                | 41.18                           |                                                             |            | 2                                                      | A           | A           | A A                            | A C                                  | A                                    | В                                       | L                           |                     |                   | )        | YES        |      | 11 Lease only                                                                                                                                                                                                                                                                                                                                                          |
| 21      | 1                                   | H, I                   | LSI EAST (PORT)                              | GRESHAM             | Multnomah               | 115.98 0.0                  | 00                                  | 0.00 0.00               | 0                                 | 0.00                                         | 0.96                             | 0.                     | .96                                  | 0.83%                | 1                                              | 115.01                          |                                                             |            | 6                                                      | A           | A           | Α Α                            | A B                                  | A                                    | В                                       |                             | YES                 |                   | ١        | YES        |      | 21 Delineation # 11-0203; no jurisdictional wetlands on site  Price constrained: currently not at industrial price; No further wetland investigation                                                                                                                                                                                                                   |
| 32      | 1                                   | F                      | ELLIGSEN RALPH H & SHIRLEY L                 | WILSONVILLE         | Clackamas               | 32.34 0.0                   | 00                                  | 0.00 0.00               | 0                                 | 0.00                                         | 0.00                             | 0.                     | .00                                  | 0.00%                |                                                | 32.34                           |                                                             |            | 1                                                      | A           | A           | Α Α                            | A C                                  | В                                    | В                                       | S                           |                     | YES               |          |            |      | 32 warranted - per DSL                                                                                                                                                                                                                                                                                                                                                 |
| 44      | 1                                   | D, F                   | INTEL CORPORATION                            | HILLSBORO           | Washington              | 31.39 0.0                   | 0.00                                | 0.00 0.00               | 0 0                               | 0.00                                         | 1.28                             | 0 1.                   | .28 0                                | 4.08%                | 0.00%                                          | 30.11                           | 31.39                                                       |            | 3                                                      | В           | В           | Α Α                            | A A                                  | А                                    | В                                       | S                           |                     |                   |          | ١          | YES  | Irregular site shape; can not get square/rectangle net developable 25 acres; No further wetland investigation warranted - per DSL                                                                                                                                                                                                                                      |
| 46      | 1 YES                               | D, F                   | DEV. SERVICES OF AMERICA (WESTMARK SITE)     | HILLSBORO           | Washington              | 30.02 0.0                   | 0.00                                | 0.00 0.00               | 0 0                               | 0.00                                         | 1.02                             | 0 1.                   | .02 0                                | 3.40%                | 0.00%                                          | 29.00                           | 30.02                                                       |            | 1                                                      | A           | В           | Α Α                            | A A                                  | A                                    | В                                       | S                           |                     | YES               |          |            |      | Delineation # 07-0165: valid for 5 years. New delineation required in March 2012; 46 No further investigation warranted - per DSL                                                                                                                                                                                                                                      |
| 48      | 1 YES                               | A, F                   | WAFFORD DEWAYNE (BAKER/BINDEWALD SITE)       | HILLSBORO           | Washington              | 50.78 0.0                   | 00 1.48                             | 0.00 0.54               | 4 0.05                            | 0.78                                         | 8.86 0.4                         | 17 9                   | .40 3.84                             | 18.51%               | 7.56%                                          | 41.38                           | 46.94                                                       |            | 1                                                      | A           | В           | Α Α                            | A A                                  | A                                    | A                                       | S                           |                     | YES               |          |            |      | Delineation # 08-0396; Wetland acreage provided by DSL; No further wetland investigation warranted - per DSL                                                                                                                                                                                                                                                           |
| 10      | 1 YES                               |                        | NIKE FOUNDATION                              | HILLSBORO           | Washington              | 73.88 0.9                   |                                     | 0.00 6.84               |                                   | 1.13                                         | 0.35 0.0                         |                        | .16 14.02                            |                      |                                                | 66.72                           | 59.86                                                       |            | 1                                                      | A           | В           | Α Α                            | A A                                  | А                                    | A                                       | S                           |                     |                   | YES      |            |      | Wetland acreage provided by City of Hillsboro; Wetland delineation expires April 2012; No further wetland investigation warranted - per DSL                                                                                                                                                                                                                            |
| 57      | 1 YES                               | D, F                   | MERIX CORPORATION                            | FOREST GROVE        | E Washington            | 34.25 0.6                   | 66                                  | 0.00 0.00               | 0                                 | 0.00                                         | 0.30                             | 0.                     | .83                                  | 2.42%                |                                                | 33.42                           |                                                             |            | 1                                                      | A           | A           | A A                            | A A                                  | В                                    | С                                       | S                           |                     |                   |          | )          | YES  | 57 Delineation # 06-0248; no further site investigation warrented - per DSL  Lease only; requires transportation improvements; Located in managed                                                                                                                                                                                                                      |
| 9       | 2                                   | D, H,                  | NE MARINE DR & 33rd AVE (PORT)               | PORTLAND            | Multnomah               | 66.74 4.6                   | 0.60                                | 1.86 16.48              | 8 18                              | 1.56                                         | 11.25                            | 0 26                   | .84 4.04                             | 40.22%               | 6.05%                                          | 39.89                           | 62.70                                                       |            | 1                                                      | A           | A           | Α (                            | СС                                   | A                                    | В                                       | L                           |                     |                   | )        | YES        |      | floodplain; Net developable assumes wetland mitigation  Local Wetland Inventory does not exist; Site lacks wetland delineation; 100%                                                                                                                                                                                                                                   |
| 13      | 2                                   | D, H                   | ICDC LLC                                     | PORTLAND            | Multnomah               | 28.11 0.0                   | 00                                  | 0.00 0.00               | 0                                 | 0.00                                         | 5.24 1.5                         | 59 5.                  | .24 1.59                             | 18.63%               | 5.66%                                          | 22.87                           | 26.52                                                       |            | 3                                                      | С           | A           | Α Α                            | A C                                  | В                                    | В                                       | L                           |                     |                   | YES      |            | NO   | hydric soils on site and on site wetlands are expected by DSL; Based on wetland findings site may fall below 25 net developable acres                                                                                                                                                                                                                                  |
| 22      | 2                                   | A, B, D, F,            | H LSI WEST (PORT)                            | GRESHAM             | Multnomah               | 87.69 0.0                   | 00 3.70                             | 0.00 0.00               | 0                                 | 0.67 0.67                                    | 23.77 15.4                       | 15 24.                 | .40 19.85                            | 5 27.82%             | 22.64%                                         | 63.29                           | 67.84                                                       |            | 3                                                      | A           | A           | Α Α                            | A B                                  | A                                    | В                                       |                             | YES **              |                   | ,        | YES        |      | Multi year farming leases on propety require buy out resulting in Tier 2: No longer a brownfield; Net developable acres is only south of sloped hill; Delineation # 11-0203; Wetland acreage provided by DSL; Per DSL, approximately 1 acre of wetland exists in net developable area on south portion of the site; No further site investigation warranted - per DSL. |
| 29      | 2                                   | C, D, H                | CLACKAMAS COUNTY DEVELOPMENT                 | CLACKAMAS           | Clackamas               | 61.93 0.0                   | 00                                  | 1.85 6.7                | 1                                 | 3.82                                         | 26.47                            | 32                     | .32 21.93                            | 3 52.20%             | 35.41%                                         | 29.60                           | 40.00                                                       | A          | 11                                                     | В           | В           | ВЕ                             | в в                                  | В                                    | С                                       | S/L                         |                     |                   | ,        | YES        |      | Can mitigate brownfield within 6 months (completed phase 2 assessment); Development Agency estimates net developable 40 acres; Tier 2 because wetlands analysis and mitigation plan requires more than 180 days and not shovel ready within 180; No further wetland investigation warranted - per DSL                                                                  |
| 38      | 2                                   | D                      | BILES FAMILY LLC                             | SHERWOOD            | Washington              | 39.60 0.0                   | 00                                  | 0.00 0.00               | 0                                 | 0.00                                         | 8.72                             | 8.                     | .72                                  | 22.01%               |                                                | 30.89                           |                                                             |            | YES 1                                                  | С           | A           | ВЕ                             | ВВ                                   | В                                    | В                                       | S                           |                     | YES               |          |            |      | No further wetland investigation warranted - per DSL                                                                                                                                                                                                                                                                                                                   |
| 40      | 2                                   | D                      | PACIFIC REALTY ASSOCIATES LP                 | TUALATIN            | Washington              | 26.80 0.0                   | 00                                  | 0.00 0.00               | 0                                 | 0.00                                         | 2.95                             | 0 3.                   | .04 0                                | 11.34%               | 0.00%                                          | 23.76                           | 26.80                                                       |            | 1                                                      | A           | A           | A E                            | ВВ                                   | A                                    | A                                       | S/L                         |                     |                   | YES      |            |      | Needs intersection improvements. Permit timing > 6 months; No further wetland investigation warranted - per DSL                                                                                                                                                                                                                                                        |
| 50      | 2 YES                               | A, F                   | KEITH BERGER / HERBERT MOORE / BOYLES TRUST  | HILLSBORO           | Washington              | 72.40 0.0                   | 00 0.07                             | 0.00 7.16               | 6 5.78                            | 0.00 1.88                                    | 0.86                             | 0 8                    | .02 6.26                             | 11.08%               | 8.65%                                          | 64.38                           | 66.14                                                       |            | 5 3                                                    | В           | В           | A E                            | в в                                  | В                                    | В                                       | S                           |                     | YES               |          |            |      | Known SNRO on site; Required extension of Huffman Rd for site access is greater than 6 month timeline; Wetland delineation reconcurred 11/09; Wetland acreage provided by DSL; No further wetland investigation warrented - per DSL; North portion of Moore parcel is included as part of this site; 2 property owners                                                 |
|         | 2 YES                               |                        | BERGER PROPERTIES / HERBERT MOORE            | HILLSBORO           | Washington              | 52.00 0.0                   |                                     | 0.00 0.00               |                                   | 0.00                                         | 0.00                             | 0 0.                   |                                      | 0.00%                |                                                | 52.00                           | 48.10                                                       |            | 2 2                                                    | A           | A           | A E                            | в с                                  | В                                    | В                                       | S                           |                     | YES               |          |            |      | Gross acreage includes area designated for Huffman Rd extension and net developable acresage does not; Required extension of Huffman Rd for site access is greater than 6 month timeline; Southern portion of Moore parcel is included as part of this site; 3 property owners                                                                                         |
| 54      | 2                                   | D, F                   | 5305 NW 253RD AVENUE LLC                     | HILLSBORO           | Washington              | 38.49 0.7                   | 75 1.01                             | 0.00 8.34               | 4 7.25                            | 0.00                                         | 2.47                             | 0 9.                   | .08 9.9                              | 23.59%               | 25.72%                                         | 29.41                           | 28.59                                                       |            | YES 1                                                  | С           | В           | В (                            | СС                                   | В                                    | В                                       |                             | N/A                 | YES               |          |            |      | 54 Willingness to transact is unknown  Known SNRO on site; Multiple owners own this parcel but listed as 1 LLC; could                                                                                                                                                                                                                                                  |
| 55      | 2                                   | B, D, F                |                                              | HILLSBORO           | Washington              | 45.49 0.0<br>71.11 0.0      | 0.00                                | 0.00 0.00               |                                   | 0.00 0.00                                    | 0.00                             |                        | .32 7.26                             | 0.00%                |                                                | 45.49                           |                                                             |            | YES 9 7                                                | С           | A           | C                              | C C                                  | В                                    | В                                       |                             | YES                 | YES               |          |            |      | 55 be aggregated with site 56 for a 116 acre site  Floodplain and SNRO on site; Net developable acres assumes mitigated floodplain and SNRO, 9 parciels/7 properly owners; 6 parciels/4 owners currently for sale; Remaining owners have in past expressed willingness to transact; could                                                                              |
| 56      | 2                                   | A, F                   | EAST EVERGREEN SITE                          | HILLSBORO           | Washington              | 71.11 0.0                   | 5.16                                | 0.88 0.00               | 0.00                              | 0.00                                         | 0.44                             | 0 1.                   | .52 7.20                             | 1.00%                | 10.21%                                         | 69.79                           | 71.11                                                       |            | 123 9 7                                                | C           | A           | , ,                            | A C                                  | В                                    | C                                       | 3                           | TES                 | 150               |          |            |      | 56 be aggregate with site 55 for a 116 acre site  2 property owners and 5 parcels; 2 parcels currently for sale; according to broker                                                                                                                                                                                                                                   |
| 62      | 2                                   | D, F                   | ROCK CREEK SITE WOODBURN INDUSTRIAL CAPITAL  | HAPPY VALLEY        | Clackamas  E Washington | 40.83 0.0<br>25.10 0.3      |                                     | 0.00 0.00               |                                   | 0.00                                         | 6.65                             | 6.                     | .65                                  | 16.29%<br>3.90%      |                                                | 34.18<br>24.12                  | 25.10                                                       |            | 5 2                                                    | С           | В           |                                | B C                                  | B                                    | С                                       | S<br>S/I                    | YES                 | YES<br>YES        |          |            |      | 62 contact, adjacent parcel owners are willing to transact to aggregate a larger site                                                                                                                                                                                                                                                                                  |
| 66      | _                                   | D. F. H                | ITEL, KENNETH                                | TUALATIN            | Washington              | 46.25 0.0                   |                                     |                         | 0 0.00%                           | 0.00                                         | 0.00                             | 58 1                   | 58                                   | 3.42%                |                                                | 44.67                           | 25.10                                                       |            | YES 2                                                  | Α Α         | A           | B (                            | C B                                  | B                                    | C                                       | S/L                         | YES                 | YES               |          |            |      | Net developable acres assumes floodplain and wetland mitigation  Desginated as Manufacturing Business Park; falls under commercial services overlay in SW Concept plan                                                                                                                                                                                                 |
| 67      | 2                                   | Aviation               | PORTLAND INTERNATIONAL CENTER - WEST (PORT)  | PORTLAND            | Multnomah               | 69.45 6.2                   |                                     | 0.00 0.00               |                                   |                                              | 18.16 0.7                        |                        |                                      | 30.47%               | 15.10%                                         | 48.29                           |                                                             |            | 5                                                      | A           | A           | A A                            | A C                                  | В                                    | В                                       | L                           | YES                 | 720               |          | YES        |      | 67 Lease only; Aviation use only                                                                                                                                                                                                                                                                                                                                       |
| 68      | 2                                   | Aviation<br>C, D, H,   | HILLSBORO AIRPORT (PORT)                     | HILLSBORO           | Washington              | 39.22 0.0                   | 5.07                                | 0.00 0.00               | 0                                 | 0.00                                         | 0.00                             | 0.                     | .00 5.07                             | 0.00%                | 12.93%                                         | 39.22                           | 34.15 YES                                                   |            | 1                                                      | A           | A           | C A                            | A A                                  | A                                    | A                                       | L                           | YES                 |                   | )        | YES        |      | 68 Lease only; Aviation use only                                                                                                                                                                                                                                                                                                                                       |
| 2       | 3                                   | stc. marine<br>C. D. H | TIME OIL CO ESCO CORP                        | PORTLAND            | Multnomah<br>Multnomah  | 43.50 0.0<br>37.62 0.0      | ,,,                                 | 35.32 2.2°<br>0.00 0.00 |                                   | 0.24                                         | 4.47<br>13.78 4.2                | 37.                    |                                      | 86.48%<br>13.57%     | 11.40%                                         | 5.88                            | 25.00<br>33.33                                              | С          | 6 3                                                    | A           | A           | B E                            | B A                                  | A                                    | A                                       | S                           | NO                  |                   |          |            |      | Net developable is less than 25AC but assumes cut/fill balance can be achieved     3 property owners; 6 parcels                                                                                                                                                                                                                                                        |
| 5       | -                                   | C, D, H                | ATOFINA CHEMICALS INC                        | PORTLAND            | Multnomah               | 59.76 0.0                   |                                     | 5.49 8.87               | 7 13                              | 0.49                                         | 13.78                            |                        | .05 13                               | 18.49%               | 21.76%                                         | 48.71                           | 46.76                                                       | С          | 6                                                      | A           | A           | Α Α                            | A A                                  | В                                    | В                                       |                             |                     | YES               |          |            |      | 5                                                                                                                                                                                                                                                                                                                                                                      |
| 6       | 3                                   | ט                      | MC CORMICK & BAXTER CREOSOTING               | PORTLAND            | Multnomah               | 42.39 0.0                   | JU                                  | 4.57 2.24               | 4 8                               | 1.10                                         | 6.97                             | 8.                     | .27 9                                | 19.50%               | 21.23%                                         | 34.12                           | 33.39                                                       | С          | 1                                                      | С           | С           | ВЕ                             | В А                                  | A                                    | С                                       |                             | NO                  | YES               |          |            |      | 6 Poor truck access because of severe slope  Marine use only; Gross and net development acres are taken from Metro's Large                                                                                                                                                                                                                                             |
| 7       | 3                                   | C, Marine              | WEST HAYDEN ISLAND (PORT)                    | PORTLAND            | Multnomah               | 472.00                      |                                     |                         |                                   |                                              |                                  |                        |                                      |                      |                                                |                                 | 404.00 YES                                                  |            | YES 2                                                  | В           | В           | В                              | СС                                   | A                                    | В                                       |                             | YES                 |                   | ,        | YES        |      | Lot Inventory. Data is not available to explain the net development acreage from this source. This site is entirely constrained by floodplain.                                                                                                                                                                                                                         |
| 10      | 3                                   | Aviation               | SW QUAD (PORT)                               | PORTLAND            | Multnomah               | 212.56 0.5                  | 50 0.00                             | 0.07 106.63             | 3 53                              | 0.99                                         | 28.35 5.1                        | 11 118.                | .82 59.10                            | 55.90%               | 27.80%                                         | 93.74                           | 206.47 YES                                                  | ,          | 5                                                      | В           | A           | A E                            | ВС                                   | A                                    | В                                       |                             | YES                 |                   | ١        | YES        |      | Lease only; Aviation use only; Net developable acres assumes floodplain mitigation. 10% slope and streams acreage is subtracted from net dev acreage;  Located in managed floodplain                                                                                                                                                                                   |
| 15      | 3                                   | D, H                   | BT PROPERTY LLC (UPS)                        | GRESHAM             | Multnomah               | 51.45 0.0                   | 00.00                               | 0.00 5.14               | 4 9.77                            | 0.00                                         | 5.36                             | 0 9.                   | .10 9.77                             | 17.69%               | 18.99%                                         | 42.35                           | 49.45                                                       |            | 4                                                      | A           | A           | A .                            | АВ                                   | A                                    | A                                       |                             | NO                  |                   |          | ,          | YES  | In managed floodplain; net developable acres assumes complete mitigation strategy (> 6 month timeline); drainage ditches (2 acres) to remain; On site investigation warranted by DSL; No delineation on site and 100% hydric soil                                                                                                                                      |
| 16      |                                     |                        | CEREGHINO MICHAEL                            | GRESHAM             | Multnomah               | 41.63 1.2                   |                                     |                         |                                   | 0.92                                         | 3.49                             | 0 41.                  |                                      | 98.60%               |                                                | 0.58                            |                                                             |            | 5                                                      | Δ           | A           | Α                              | В                                    | Δ.                                   | Α                                       |                             |                     | YES               |          |            |      | In managed floodplain, net developable AC assumes complete mitigation strategy; On site wetland investigation is warranted - per DSL                                                                                                                                                                                                                                   |
| 17      | 3                                   | D, H                   | TRIP - PHASE 3 (PORT)                        | FAIRVIEW            | Multnomah               | 34.14 0.1                   | 13 4.14                             | 0.00 0.00               | 0                                 | 0.00                                         | 4.47                             | 0 4                    | .60 4.14                             | 13.47%               | 12.13%                                         | 29.55                           | 30.00                                                       |            | 1                                                      | С           | В           | A E                            | ВА                                   | В                                    | В                                       | S                           | .10                 | .20               |          | YES        |      | 17                                                                                                                                                                                                                                                                                                                                                                     |
| 18      | 3                                   |                        | TRIP - PHASE 2 (PORT)  TRIP - PHASE 2 (PORT) | TROUTDALE TROUTDALE | Multnomah<br>Multnomah  | 42.25 14.9<br>81.10 26.3    |                                     | 0.00 0.00               |                                   | 0.00                                         | 4.38<br>20.46                    |                        | .02 12.07<br>.92 19.64               |                      |                                                | 23.24<br>41.18                  | 30.18<br>80.34                                              |            | 1                                                      | A           | A<br>B      | A A                            | A B                                  | B<br>B                               | C<br>C                                  | S<br>S                      |                     |                   |          | YES<br>YES |      | 18 19 Net developable acres assumes complete mitigation strategy                                                                                                                                                                                                                                                                                                       |
| 23      | 3                                   | F                      | MT HOOD COMMUNITY COLLEGE                    | TROUTDALE           | Multnomah               | 38.40 0.0                   | 00                                  | 0.00 0.00               | 0                                 | 0.00                                         | 12.72                            | 1 12                   | .72 1                                | 33.13%               | 2.60%                                          | 25.68                           | 37.40                                                       | х          | 3                                                      | A           | A           | В                              | A C                                  | В                                    | В                                       |                             | NO                  |                   |          | YES        |      | Mt Hood Community College will retain ownership; Future use is undetermined - Per conversation with VP of Administration; Potentially an environmental cleanup site (per Metro database) and level of clean up unknown                                                                                                                                                 |
| 24      | 3                                   | D, F                   | JOHNSON E JEAN JONAK LESTER JR               | GRESHAM<br>GRESHAM  | Multnomah               | 37.17 0.0<br>34.22 0.0      |                                     | 0.00 0.00               |                                   | 0.00                                         | 3.34<br>12.70 7.1                |                        | .34<br>.70 7.15                      | 9.00%<br>37.12%      |                                                | 33.82<br>21.52                  | 27.07                                                       |            | YES 1                                                  | В           | С           | B /                            | A C                                  | В                                    | В                                       |                             |                     | YES<br>YES        |          |            |      | 24 No interchange near site 25 No interchange near site                                                                                                                                                                                                                                                                                                                |
| 26      | 3                                   | D                      | DANNAR CHARLES                               | GRESHAM             | Multnomah<br>Multnomah  | 27.93 0.8                   | 30 0.00                             | 0.00 0.00               | 0                                 | 0.00                                         | 5.90                             | 0 6                    | .26 0.00                             | 22.43%               | 0.00%                                          | 21.66                           |                                                             |            | YES 1                                                  | С           | С           | В /                            | A C                                  | В                                    | С                                       |                             | N/A                 | YES               |          |            |      | No interchange near site                                                                                                                                                                                                                                                                                                                                               |
| 28      | 3                                   | D                      | SIRI JAMES F & MOLLIE                        | HAPPY VALLEY        | Clackamas               | 26.40 0.0                   | 00                                  | 0.00 0.00               | 0                                 | 0.00                                         | 1.13                             | 1.                     | .13                                  | 4.29%                |                                                | 25.26                           |                                                             |            | 2                                                      | A           | A           | A E                            | ВС                                   | A                                    | А                                       |                             |                     | YES               |          |            |      | 28 Owner is not willing to transact  17 property owners; ability to aggregate has not been discussed; anchor site for                                                                                                                                                                                                                                                  |
| 33      | 3                                   | C, D, F, H,            | I COFFEE CREEK INDUSTRIAL AREA - site 1      | WILSONVILLE         | Washington              | 85.23 0.3                   | 30 1.00                             | 0.00 0.00               | 0                                 | 0.00                                         | 1.64                             | 1.                     | .94 4.89                             | 2.28%                | 5.74%                                          | 83.29                           | 80.34                                                       |            | YES 21 17                                              | A           | A           | A E                            | ВА                                   | A                                    | A                                       |                             | NO                  | YES               |          |            |      | Coffee Creek industrial development - per City of Wilsonville     Area does not have slope and wetlands data available from City of Wilsonville;                                                                                                                                                                                                                       |
| 34      | 3                                   | C, D, H                | VAN'S INVESTMENT LTD                         | WILSONVILLE         | Washington              | 52.79 4.5                   | 50 N/A                              | 16.48 16.48             | 8                                 | 0.00                                         | 16.17 6.0                        | 05 29                  | .35 24.85                            | 55.59%               | 47.07%                                         | 18.56                           | 25.50                                                       |            | 1                                                      | С           | С           | В                              | СВ                                   | А                                    | А                                       |                             | N/A                 | YES               |          |            |      | Net developable acreage is challenged because of slope.                                                                                                                                                                                                                                                                                                                |