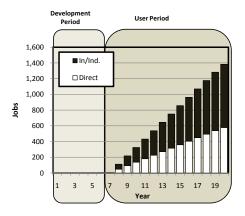

Operations Impacts @ Full-Capacity

|                            |         |       | Economic      |              |
|----------------------------|---------|-------|---------------|--------------|
|                            |         | Jobs  | Activity      | Payroll      |
| <b>On-going Operations</b> | Direct: | 579   | \$191,500,000 | \$26,200,000 |
| (Year 20+)                 | In/Ind: | 804   | \$124,700,000 | \$42,100,000 |
|                            | Total:  | 1,384 | \$316,200,000 | \$68,300,000 |

"When fully developed the project will have an estimated 579 employees on site producing \$191 million in annual economic activity. Indirect and Induced impacts would support an additional 804 jobs and \$124 million in economic activity."

## ANNUAL EMPLOYMENT LEVEL (ALL IMPACTS)



#### FISCAL IMPACT ANALYSIS FINDINGS

#### **Annual Fiscal Impacts at Full-Capacity**

|         | Payroll     | Property      |
|---------|-------------|---------------|
| Direct: | \$1,700,000 | \$800,000     |
| In/Ind: | \$2,800,000 | Not Available |
| Total:  | \$4,500,000 | \$800,000     |

"When fully developed, the project will support \$4.5 million in payroll tax and \$800,000 in property taxes annually."

#### **Cumulative 20-Year Tax Creation**

|         | Payroll      | Property      |
|---------|--------------|---------------|
| Direct: | \$12,400,000 | \$4,700,000   |
| In/Ind: | \$19,700,000 | Not Available |
| Total:  | \$32,100,000 | \$4,700,000   |

"Over a 20-year period the project will create \$32.1 million in payroll tax revenue and \$4.7 million in property tax re