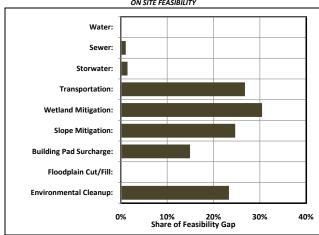

NCOME/SALE A                         | NALYSIS                         |                |            |
| Estimated Value at Development Ready: |                                 | \$14,157,131   | \$6.03     |
| MARKET FEASIE                         | SILITY ANALYSIS                 |                |            |
| Residual Land Basis:                  |                                 | (\$26,686,116) | (\$11.37)  |
| Assumed Acquis                        | ition/Strike Price:             | \$10,565,478   | \$4.50     |
| Feasibility Gap/S                     | Surplus:                        | (\$37,251,594) | (\$15.87)  |
|                                       | MARKET TIME TO FEASIBILITY:     | 50.0 Y         | ears       |

# MARGINAL IMPACTS of SITE CONSTRAINTS ON SITE FEASIBILITY



<sup>\*</sup> Impacts will not sum to equal 100% as they are not mutually exclusive.

#### **Economic and Fiscal Impact Analysis**

| 1.0 Years   |
|-------------|
|             |
| 000 Sq. Ft. |
|             |
| /&D         |
| 000         |

#### **ECONOMIC IMPACT ANALYSIS FINDINGS**

| <u>A</u> :                   | verage Ani | nual Construc | tion Impacts |              |
|------------------------------|------------|---------------|--------------|--------------|
|                              |            |               | Economic     |              |
|                              |            | Jobs          | Activity     | Payroll      |
| Site Development             | Direct:    | 29.4          | \$3,840,000  | \$1,800,000  |
| (Year 1-6)                   | In/Ind:    | 19.