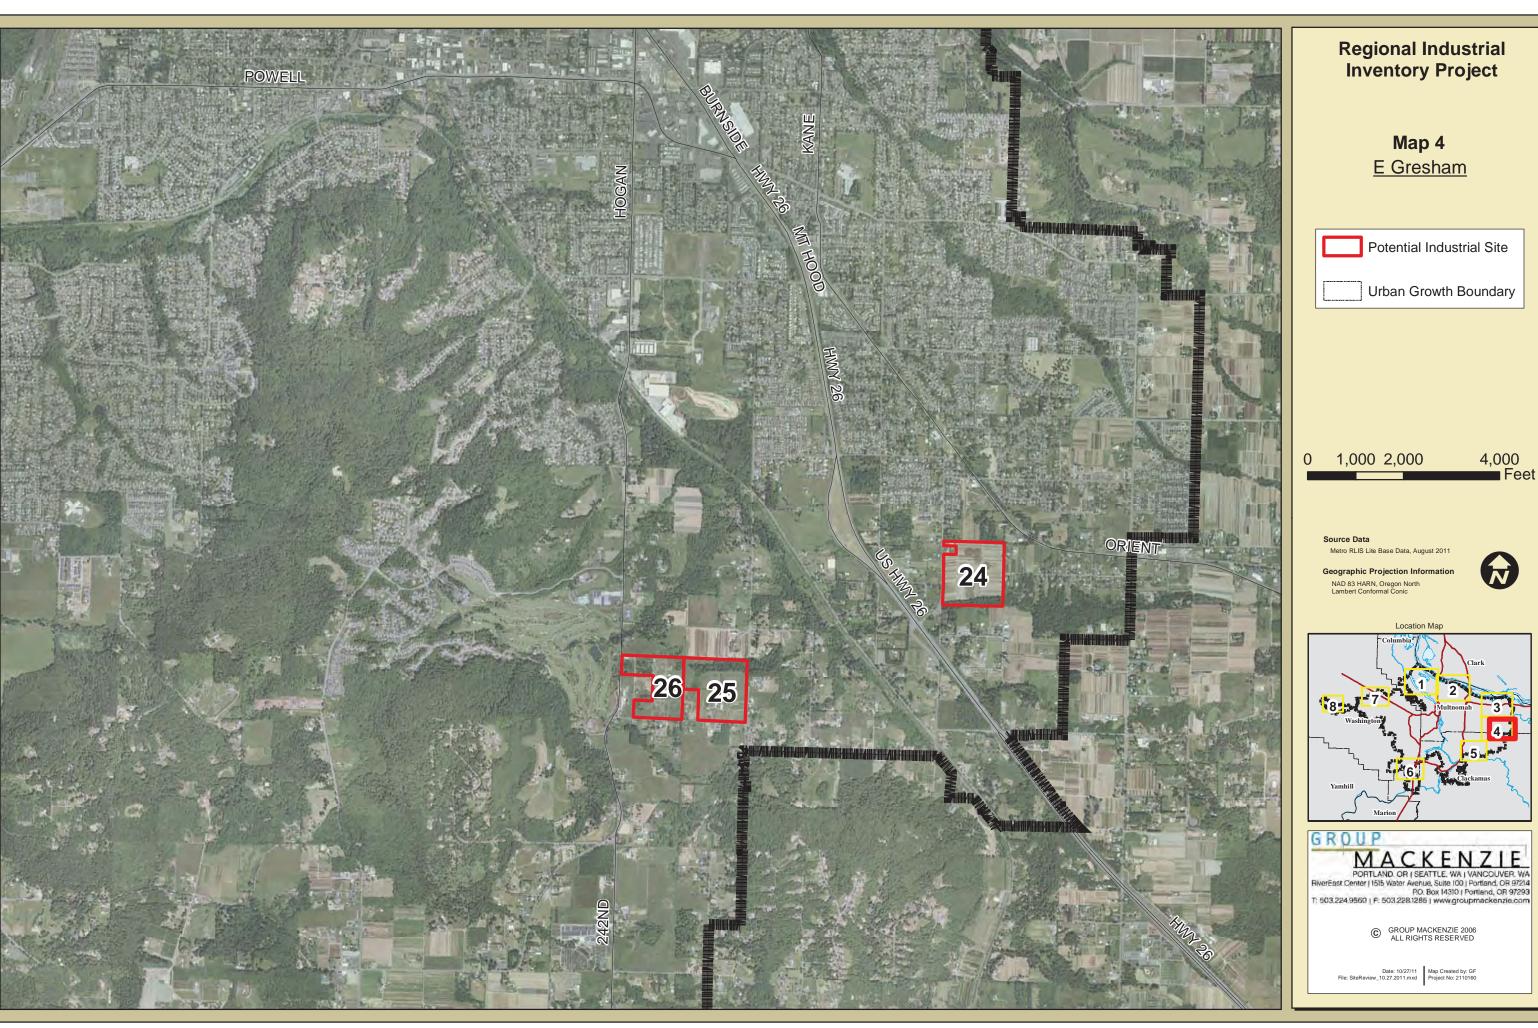

# Regional Industrial Inventory Project

E Gresham

Potential Industrial Site

Urban Growth Boundary

4,000 Feet

© GROUP MACKENZIE 2006 ALL RIGHTS RESERVED

#### **TABLE OF CONENTS**

- A. PHASE 1 SITE MATRIX
- B. PHASE 1 SITE MAPS
- C. PHASE 1 TIERING CRITERIA
- D. PHASE 1 GUIDE TO INFRASTRUCTURE RATING METHODOLOGY
- E. BUSINESS OREGON INDUSTRY PROFILES MATRIX
- F. JOHNSON REID REDEVELOPMENT MEMO
- G. GROUP MACKENZIE INFRASTRUCTURE REPORT
- H. GROUP MACKENZIE TRANSPORTATION REPORT
- I. OREGON DEPARTMENT OF STATE LANDS WETLANDS REPORT
- J. PORTLAND GENERAL ELECTRIC UTILITY REPORT
- K. ASH CREEK ASSOCIATES REPORT
- L. JOHNSON REID ECONOMIC IMPACT ANALYSIS METHODOLOGY

|         |                                     |                        |                                              |                     |                         |                             | SITE CHAR                           | ACTERISTICS             |                                   |                                              |                                  |                        |                                      |                      |                                                |                                 |                                                             |            |                                                        | INFRA       | ASTRUCTU    | JRE                            | TRANSI                               | PORTATIO                             | ON                                      |                             | AVAILA              | ABILITY/0         | OWNERSH  | IIP        |      |                                                                                                                                                                                                                                                                                                                                                                        |
|---------|-------------------------------------|------------------------|----------------------------------------------|---------------------|-------------------------|-----------------------------|-------------------------------------|-------------------------|-----------------------------------|----------------------------------------------|----------------------------------|------------------------|--------------------------------------|----------------------|------------------------------------------------|---------------------------------|-------------------------------------------------------------|------------|--------------------------------------------------------|-------------|-------------|--------------------------------|--------------------------------------|--------------------------------------|-----------------------------------------|-----------------------------|---------------------|-------------------|----------|------------|------|------------------------------------------------------------------------------------------------------------------------------------------------------------------------------------------------------------------------------------------------------------------------------------------------------------------------------------------------------------------------|
| Site ID | Preliminary Tier<br>State Certified | raded-Sector Industry  | Owner/Site                                   | Location            | County                  | Gross Acres Wetlands (RLIS) | Wetland Acreage<br>(Jurisdictions)* | Flood 96 Acres (RLIS)   | Floodplain AC<br>(Jurisdictions)* | Streams AC (RLIS) Stream AC (Jurisdictions)* | (RLIS) (RLS) (10-25% Slope Acres | All Constraints (RLIS) | AIII Constraints<br>(Jurisdictions)* | % Constraints (RLIS) | % Constraints (Jurisdictions)* Net Develorable | Net Developable Acresage (RLIS) | Net Developable Acreage (Market Knowledge)* Use Restriction | Brownfield | Annexation Required Number of Taxlots Number of Owners | Sewer Score | Water Score | Storm Score Surrounding System | Quality Access to Interstate Highway | Access to Freight<br>Route (Roadway) | Access to Freight<br>System (All Modes) | Currently for<br>Sale/Lease | Willing to Transact | Private Ownership | Investor | Public     | User | Notes                                                                                                                                                                                                                                                                                                                                                                  |
| 1       | 1 YES                               | C, D, H                | RIVERGATE (PORT)                             | PORTLAND            | Multnomah               | 51.25 0.0                   | 00                                  | 0.21 43.20              | 0 0                               | 0.00                                         | 0.02                             | 0 43.                  | .24 0                                | 84.36%               | 0.00%                                          | 8.02                            | 43.15                                                       |            | 5                                                      | А           | В           | Α Α                            | А В                                  | А                                    | А                                       | L                           |                     |                   | ١        | YES        |      | 1 Lease only                                                                                                                                                                                                                                                                                                                                                           |
| 11      | 1                                   | D, H<br>A, B, D, F,    | PORTLAND INTERNATIONAL CENTER - EAST (PORT)  | PORTLAND            | Multnomah               | 43.50 0.3                   | 34                                  | 0.00 0.00               | 0                                 | 0.79                                         | 1.19                             | 2.                     | .32                                  | 5.33%                |                                                | 41.18                           |                                                             |            | 2                                                      | A           | A           | A A                            | A C                                  | A                                    | В                                       | L                           |                     |                   | )        | YES        |      | 11 Lease only                                                                                                                                                                                                                                                                                                                                                          |
| 21      | 1                                   | H, I                   | LSI EAST (PORT)                              | GRESHAM             | Multnomah               | 115.98 0.0                  | 00                                  | 0.00 0.00               | 0                                 | 0.00                                         | 0.96                             | 0.                     | .96                                  | 0.83%                | 1                                              | 115.01                          |                                                             |            | 6                                                      | A           | A           | Α Α                            | A B                                  | A                                    | В                                       |                             | YES                 |                   | ١        | YES        |      | 21 Delineation # 11-0203; no jurisdictional wetlands on site  Price constrained: currently not at industrial price; No further wetland investigation                                                                                                                                                                                                                   |
| 32      | 1                                   | F                      | ELLIGSEN RALPH H & SHIRLEY L                 | WILSONVILLE         | Clackamas               | 32.34 0.0                   | 00                                  | 0.00 0.00               | 0                                 | 0.00                                         | 0.00                             | 0.                     | .00                                  | 0.00%                |                                                | 32.34                           |                                                             |            | 1                                                      | A           | A           | Α Α                            | A C                                  | В                                    | В                                       | S                           |                     | YES               |          |            |      | 32 warranted - per DSL                                                                                                                                                                                                                                                                                                                                                 |
| 44      | 1                                   | D, F                   | INTEL CORPORATION                            | HILLSBORO           | Washington              | 31.39 0.0                   | 0.00                                | 0.00 0.00               | 0 0                               | 0.00                                         | 1.28                             | 0 1.                   | .28 0                                | 4.08%                | 0.00%                                          | 30.11                           | 31.39                                                       |            | 3                                                      | В           | В           | Α Α                            | A A                                  | А                                    | В                                       | S                           |                     |                   |          | ١          | YES  | Irregular site shape; can not get square/rectangle net developable 25 acres; No further wetland investigation warranted - per DSL                                                                                                                                                                                                                                      |
| 46      | 1 YES                               | D, F                   | DEV. SERVICES OF AMERICA (WESTMARK SITE)     | HILLSBORO           | Washington              | 30.02 0.0                   | 0.00                                | 0.00 0.00               | 0 0                               | 0.00                                         | 1.02                             | 0 1.                   | .02 0                                | 3.40%                | 0.00%                                          | 29.00                           | 30.02                                                       |            | 1                                                      | A           | В           | Α Α                            | A A                                  | A                                    | В                                       | S                           |                     | YES               |          |            |      | Delineation # 07-0165: valid for 5 years. New delineation required in March 2012; 46 No further investigation warranted - per DSL                                                                                                                                                                                                                                      |
| 48      | 1 YES                               | A, F                   | WAFFORD DEWAYNE (BAKER/BINDEWALD SITE)       | HILLSBORO           | Washington              | 50.78 0.0                   | 00 1.48                             | 0.00 0.54               | 4 0.05                            | 0.78                                         | 8.86 0.4                         | 17 9                   | .40 3.84                             | 18.51%               | 7.56%                                          | 41.38                           | 46.94                                                       |            | 1                                                      | A           | В           | Α Α                            | A A                                  | A                                    | A                                       | S                           |                     | YES               |          |            |      | Delineation # 08-0396; Wetland acreage provided by DSL; No further wetland investigation warranted - per DSL                                                                                                                                                                                                                                                           |
| 10      | 1 YES                               |                        | NIKE FOUNDATION                              | HILLSBORO           | Washington              | 73.88 0.9                   |                                     | 0.00 6.84               |                                   | 1.13                                         | 0.35 0.0                         |                        | .16 14.02                            |                      |                                                | 66.72                           | 59.86                                                       |            | 1                                                      | A           | В           | Α Α                            | A A                                  | А                                    | A                                       | S                           |                     |                   | YES      |            |      | Wetland acreage provided by City of Hillsboro; Wetland delineation expires April 2012; No further wetland investigation warranted - per DSL                                                                                                                                                                                                                            |
| 57      | 1 YES                               | D, F                   | MERIX CORPORATION                            | FOREST GROVE        | E Washington            | 34.25 0.6                   | 66                                  | 0.00 0.00               | 0                                 | 0.00                                         | 0.30                             | 0.                     | .83                                  | 2.42%                |                                                | 33.42                           |                                                             |            | 1                                                      | A           | A           | A A                            | A A                                  | В                                    | С                                       | S                           |                     |                   |          | )          | YES  | 57 Delineation # 06-0248; no further site investigation warrented - per DSL  Lease only; requires transportation improvements; Located in managed                                                                                                                                                                                                                      |
| 9       | 2                                   | D, H,                  | NE MARINE DR & 33rd AVE (PORT)               | PORTLAND            | Multnomah               | 66.74 4.6                   | 0.60                                | 1.86 16.48              | 8 18                              | 1.56                                         | 11.25                            | 0 26                   | .84 4.04                             | 40.22%               | 6.05%                                          | 39.89                           | 62.70                                                       |            | 1                                                      | A           | A           | Α (                            | СС                                   | A                                    | В                                       | L                           |                     |                   | )        | YES        |      | floodplain; Net developable assumes wetland mitigation  Local Wetland Inventory does not exist; Site lacks wetland delineation; 100%                                                                                                                                                                                                                                   |
| 13      | 2                                   | D, H                   | ICDC LLC                                     | PORTLAND            | Multnomah               | 28.11 0.0                   | 00                                  | 0.00 0.00               | 0                                 | 0.00                                         | 5.24 1.5                         | 59 5.                  | .24 1.59                             | 18.63%               | 5.66%                                          | 22.87                           | 26.52                                                       |            | 3                                                      | С           | A           | Α Α                            | A C                                  | В                                    | В                                       | L                           |                     |                   | YES      |            | NO   | hydric soils on site and on site wetlands are expected by DSL; Based on wetland findings site may fall below 25 net developable acres                                                                                                                                                                                                                                  |
| 22      | 2                                   | A, B, D, F,            | H LSI WEST (PORT)                            | GRESHAM             | Multnomah               | 87.69 0.0                   | 00 3.70                             | 0.00 0.00               | 0                                 | 0.67 0.67                                    | 23.77 15.4                       | 15 24.                 | .40 19.85                            | 5 27.82%             | 22.64%                                         | 63.29                           | 67.84                                                       |            | 3                                                      | A           | A           | Α Α                            | A B                                  | A                                    | В                                       |                             | YES **              |                   | ,        | YES        |      | Multi year farming leases on propety require buy out resulting in Tier 2: No longer a brownfield; Net developable acres is only south of sloped hill; Delineation # 11-0203; Wetland acreage provided by DSL; Per DSL, approximately 1 acre of wetland exists in net developable area on south portion of the site; No further site investigation warranted - per DSL. |
| 29      | 2                                   | C, D, H                | CLACKAMAS COUNTY DEVELOPMENT                 | CLACKAMAS           | Clackamas               | 61.93 0.0                   | 00                                  | 1.85 6.7                | 1                                 | 3.82                                         | 26.47                            | 32                     | .32 21.93                            | 3 52.20%             | 35.41%                                         | 29.60                           | 40.00                                                       | A          | 11                                                     | В           | В           | ВЕ                             | в в                                  | В                                    | С                                       | S/L                         |                     |                   | ,        | YES        |      | Can mitigate brownfield within 6 months (completed phase 2 assessment); Development Agency estimates net developable 40 acres; Tier 2 because wetlands analysis and mitigation plan requires more than 180 days and not shovel ready within 180; No further wetland investigation warranted - per DSL                                                                  |
| 38      | 2                                   | D                      | BILES FAMILY LLC                             | SHERWOOD            | Washington              | 39.60 0.0                   | 00                                  | 0.00 0.00               | 0                                 | 0.00                                         | 8.72                             | 8.                     | .72                                  | 22.01%               |                                                | 30.89                           |                                                             |            | YES 1                                                  | С           | A           | ВЕ                             | ВВ                                   | В                                    | В                                       | S                           |                     | YES               |          |            |      | No further wetland investigation warranted - per DSL                                                                                                                                                                                                                                                                                                                   |
| 40      | 2                                   | D                      | PACIFIC REALTY ASSOCIATES LP                 | TUALATIN            | Washington              | 26.80 0.0                   | 00                                  | 0.00 0.00               | 0                                 | 0.00                                         | 2.95                             | 0 3.                   | .04 0                                | 11.34%               | 0.00%                                          | 23.76                           | 26.80                                                       |            | 1                                                      | A           | A           | A E                            | ВВ                                   | A                                    | A                                       | S/L                         |                     |                   | YES      |            |      | Needs intersection improvements. Permit timing > 6 months; No further wetland investigation warranted - per DSL                                                                                                                                                                                                                                                        |
| 50      | 2 YES                               | A, F                   | KEITH BERGER / HERBERT MOORE / BOYLES TRUST  | HILLSBORO           | Washington              | 72.40 0.0                   | 00 0.07                             | 0.00 7.16               | 6 5.78                            | 0.00 1.88                                    | 0.86                             | 0 8                    | .02 6.26                             | 11.08%               | 8.65%                                          | 64.38                           | 66.14                                                       |            | 5 3                                                    | В           | В           | A E                            | в в                                  | В                                    | В                                       | S                           |                     | YES               |          |            |      | Known SNRO on site; Required extension of Huffman Rd for site access is greater than 6 month timeline; Wetland delineation reconcurred 11/09; Wetland acreage provided by DSL; No further wetland investigation warrented - per DSL; North portion of Moore parcel is included as part of this site; 2 property owners                                                 |
|         | 2 YES                               |                        | BERGER PROPERTIES / HERBERT MOORE            | HILLSBORO           | Washington              | 52.00 0.0                   |                                     | 0.00 0.00               |                                   | 0.00                                         | 0.00                             | 0 0.                   |                                      | 0.00%                |                                                | 52.00                           | 48.10                                                       |            | 2 2                                                    | A           | A           | A E                            | в с                                  | В                                    | В                                       | S                           |                     | YES               |          |            |      | Gross acreage includes area designated for Huffman Rd extension and net developable acresage does not; Required extension of Huffman Rd for site access is greater than 6 month timeline; Southern portion of Moore parcel is included as part of this site; 3 property owners                                                                                         |
| 54      | 2                                   | D, F                   | 5305 NW 253RD AVENUE LLC                     | HILLSBORO           | Washington              | 38.49 0.7                   | 75 1.01                             | 0.00 8.34               | 4 7.25                            | 0.00                                         | 2.47                             | 0 9.                   | .08 9.9                              | 23.59%               | 25.72%                                         | 29.41                           | 28.59                                                       |            | YES 1                                                  | С           | В           | В (                            | СС                                   | В                                    | В                                       |                             | N/A                 | YES               |          |            |      | 54 Willingness to transact is unknown  Known SNRO on site; Multiple owners own this parcel but listed as 1 LLC; could                                                                                                                                                                                                                                                  |
| 55      | 2                                   | B, D, F                |                                              | HILLSBORO           | Washington              | 45.49 0.0<br>71.11 0.0      | 0.00                                | 0.00 0.00               |                                   | 0.00 0.00                                    | 0.00                             |                        | .32 7.26                             | 0.00%                |                                                | 45.49                           |                                                             |            | YES 9 7                                                | С           | A           | C                              | C C                                  | В                                    | В                                       |                             | YES                 | YES               |          |            |      | 55 be aggregated with site 56 for a 116 acre site  Floodplain and SNRO on site; Net developable acres assumes mitigated floodplain and SNRO, 9 parciels/7 properly owners; 6 parciels/4 owners currently for sale; Remaining owners have in past expressed willingness to transact; could                                                                              |
| 56      | 2                                   | A, F                   | EAST EVERGREEN SITE                          | HILLSBORO           | Washington              | 71.11 0.0                   | 5.16                                | 0.88 0.00               | 0.00                              | 0.00                                         | 0.44                             | 0 1.                   | .52 7.20                             | 1.00%                | 10.21%                                         | 69.79                           | 71.11                                                       |            | 123 9 7                                                | C           | A           | , ,                            | A C                                  | В                                    | C                                       | 3                           | TES                 | 150               |          |            |      | 56 be aggregate with site 55 for a 116 acre site  2 property owners and 5 parcels; 2 parcels currently for sale; according to broker                                                                                                                                                                                                                                   |
| 62      | 2                                   | D, F                   | ROCK CREEK SITE WOODBURN INDUSTRIAL CAPITAL  | HAPPY VALLEY        | Clackamas  E Washington | 40.83 0.0<br>25.10 0.3      |                                     | 0.00 0.00               |                                   | 0.00                                         | 6.65                             | 6.                     | .65                                  | 16.29%<br>3.90%      |                                                | 34.18<br>24.12                  | 25.10                                                       |            | 5 2                                                    | С           | В           |                                | B C                                  | B                                    | С                                       | S<br>S/I                    | YES                 | YES<br>YES        |          |            |      | 62 contact, adjacent parcel owners are willing to transact to aggregate a larger site                                                                                                                                                                                                                                                                                  |
| 66      | _                                   | D. F. H                | ITEL, KENNETH                                | TUALATIN            | Washington              | 46.25 0.0                   |                                     |                         | 0 0.00%                           | 0.00                                         | 0.00                             | 58 1                   | 58                                   | 3.42%                |                                                | 44.67                           | 25.10                                                       |            | YES 2                                                  | Α Α         | A           | B (                            | C B                                  | B                                    | C                                       | S/L                         | YES                 | YES               |          |            |      | Net developable acres assumes floodplain and wetland mitigation  Desginated as Manufacturing Business Park; falls under commercial services overlay in SW Concept plan                                                                                                                                                                                                 |
| 67      | 2                                   | Aviation               | PORTLAND INTERNATIONAL CENTER - WEST (PORT)  | PORTLAND            | Multnomah               | 69.45 6.2                   |                                     | 0.00 0.00               |                                   |                                              | 18.16 0.7                        |                        |                                      | 30.47%               | 15.10%                                         | 48.29                           |                                                             |            | 5                                                      | A           | A           | A A                            | A C                                  | В                                    | В                                       | L                           | YES                 | 720               |          | YES        |      | 67 Lease only; Aviation use only                                                                                                                                                                                                                                                                                                                                       |
| 68      | 2                                   | Aviation<br>C, D, H,   | HILLSBORO AIRPORT (PORT)                     | HILLSBORO           | Washington              | 39.22 0.0                   | 5.07                                | 0.00 0.00               | 0                                 | 0.00                                         | 0.00                             | 0.                     | .00 5.07                             | 0.00%                | 12.93%                                         | 39.22                           | 34.15 YES                                                   |            | 1                                                      | A           | A           | C A                            | A A                                  | A                                    | A                                       | L                           | YES                 |                   | )        | YES        |      | 68 Lease only; Aviation use only                                                                                                                                                                                                                                                                                                                                       |
| 2       | 3                                   | stc. marine<br>C. D. H | TIME OIL CO ESCO CORP                        | PORTLAND            | Multnomah<br>Multnomah  | 43.50 0.0<br>37.62 0.0      | ,,,                                 | 35.32 2.2°<br>0.00 0.00 |                                   | 0.24                                         | 4.47<br>13.78 4.2                | 37.                    |                                      | 86.48%<br>13.57%     | 11.40%                                         | 5.88                            | 25.00<br>33.33                                              | С          | 6 3                                                    | A           | A           | B E                            | B A                                  | A                                    | A                                       | S                           | NO                  |                   |          |            |      | Net developable is less than 25AC but assumes cut/fill balance can be achieved     3 property owners; 6 parcels                                                                                                                                                                                                                                                        |
| 5       | -                                   | C, D, H                | ATOFINA CHEMICALS INC                        | PORTLAND            | Multnomah               | 59.76 0.0                   |                                     | 5.49 8.87               | 7 13                              | 0.49                                         | 13.78                            |                        | .05 13                               | 18.49%               | 21.76%                                         | 48.71                           | 46.76                                                       | С          | 6                                                      | A           | A           | Α Α                            | A A                                  | В                                    | В                                       |                             |                     | YES               |          |            |      | 5                                                                                                                                                                                                                                                                                                                                                                      |
| 6       | 3                                   | ט                      | MC CORMICK & BAXTER CREOSOTING               | PORTLAND            | Multnomah               | 42.39 0.0                   | JU                                  | 4.57 2.24               | 4 8                               | 1.10                                         | 6.97                             | 8.                     | .27 9                                | 19.50%               | 21.23%                                         | 34.12                           | 33.39                                                       | С          | 1                                                      | С           | С           | ВЕ                             | В А                                  | A                                    | С                                       |                             | NO                  | YES               |          |            |      | 6 Poor truck access because of severe slope  Marine use only; Gross and net development acres are taken from Metro's Large                                                                                                                                                                                                                                             |
| 7       | 3                                   | C, Marine              | WEST HAYDEN ISLAND (PORT)                    | PORTLAND            | Multnomah               | 472.00                      |                                     |                         |                                   |                                              |                                  |                        |                                      |                      |                                                |                                 | 404.00 YES                                                  |            | YES 2                                                  | В           | В           | В                              | СС                                   | A                                    | В                                       |                             | YES                 |                   | ,        | YES        |      | Lot Inventory. Data is not available to explain the net development acreage from this source. This site is entirely constrained by floodplain.                                                                                                                                                                                                                         |
| 10      | 3                                   | Aviation               | SW QUAD (PORT)                               | PORTLAND            | Multnomah               | 212.56 0.5                  | 50 0.00                             | 0.07 106.63             | 3 53                              | 0.99                                         | 28.35 5.1                        | 11 118.                | .82 59.10                            | 55.90%               | 27.80%                                         | 93.74                           | 206.47 YES                                                  | ,          | 5                                                      | В           | A           | A E                            | ВС                                   | A                                    | В                                       |                             | YES                 |                   | ١        | YES        |      | Lease only; Aviation use only; Net developable acres assumes floodplain mitigation. 10% slope and streams acreage is subtracted from net dev acreage;  Located in managed floodplain                                                                                                                                                                                   |
| 15      | 3                                   | D, H                   | BT PROPERTY LLC (UPS)                        | GRESHAM             | Multnomah               | 51.45 0.0                   | 00.00                               | 0.00 5.14               | 4 9.77                            | 0.00                                         | 5.36                             | 0 9.                   | .10 9.77                             | 17.69%               | 18.99%                                         | 42.35                           | 49.45                                                       |            | 4                                                      | A           | A           | A .                            | АВ                                   | A                                    | A                                       |                             | NO                  |                   |          | ,          | YES  | In managed floodplain; net developable acres assumes complete mitigation strategy (> 6 month timeline); drainage ditches (2 acres) to remain; On site investigation warranted by DSL; No delineation on site and 100% hydric soil                                                                                                                                      |
| 16      |                                     |                        | CEREGHINO MICHAEL                            | GRESHAM             | Multnomah               | 41.63 1.2                   |                                     |                         |                                   | 0.92                                         | 3.49                             | 0 41.                  |                                      | 98.60%               |                                                | 0.58                            |                                                             |            | 5                                                      | Δ           | A           | Α                              | В                                    | Δ.                                   | Α                                       |                             |                     | YES               |          |            |      | In managed floodplain, net developable AC assumes complete mitigation strategy; On site wetland investigation is warranted - per DSL                                                                                                                                                                                                                                   |
| 17      | 3                                   | D, H                   | TRIP - PHASE 3 (PORT)                        | FAIRVIEW            | Multnomah               | 34.14 0.1                   | 13 4.14                             | 0.00 0.00               | 0                                 | 0.00                                         | 4.47                             | 0 4                    | .60 4.14                             | 13.47%               | 12.13%                                         | 29.55                           | 30.00                                                       |            | 1                                                      | С           | В           | A E                            | ВА                                   | В                                    | В                                       | S                           | .10                 | .20               |          | YES        |      | 17                                                                                                                                                                                                                                                                                                                                                                     |
| 18      | 3                                   |                        | TRIP - PHASE 2 (PORT)  TRIP - PHASE 2 (PORT) | TROUTDALE TROUTDALE | Multnomah<br>Multnomah  | 42.25 14.9<br>81.10 26.3    |                                     | 0.00 0.00               |                                   | 0.00                                         | 4.38<br>20.46                    |                        | .02 12.07<br>.92 19.64               |                      |                                                | 23.24<br>41.18                  | 30.18<br>80.34                                              |            | 1                                                      | A           | A<br>B      | A A                            | A B                                  | B<br>B                               | C<br>C                                  | S<br>S                      |                     |                   |          | YES<br>YES |      | 18 19 Net developable acres assumes complete mitigation strategy                                                                                                                                                                                                                                                                                                       |
| 23      | 3                                   | F                      | MT HOOD COMMUNITY COLLEGE                    | TROUTDALE           | Multnomah               | 38.40 0.0                   | 00                                  | 0.00 0.00               | 0                                 | 0.00                                         | 12.72                            | 1 12                   | .72 1                                | 33.13%               | 2.60%                                          | 25.68                           | 37.40                                                       | х          | 3                                                      | A           | A           | В                              | A C                                  | В                                    | В                                       |                             | NO                  |                   |          | YES        |      | Mt Hood Community College will retain ownership; Future use is undetermined - Per conversation with VP of Administration; Potentially an environmental cleanup site (per Metro database) and level of clean up unknown                                                                                                                                                 |
| 24      | 3                                   | D, F                   | JOHNSON E JEAN JONAK LESTER JR               | GRESHAM<br>GRESHAM  | Multnomah               | 37.17 0.0<br>34.22 0.0      |                                     | 0.00 0.00               |                                   | 0.00                                         | 3.34<br>12.70 7.1                |                        | .34<br>.70 7.15                      | 9.00%<br>37.12%      |                                                | 33.82<br>21.52                  | 27.07                                                       |            | YES 1                                                  | В           | С           | B /                            | A C                                  | В                                    | В                                       |                             |                     | YES<br>YES        |          |            |      | 24 No interchange near site 25 No interchange near site                                                                                                                                                                                                                                                                                                                |
| 26      | 3                                   | D                      | DANNAR CHARLES                               | GRESHAM             | Multnomah<br>Multnomah  | 27.93 0.8                   | 30 0.00                             | 0.00 0.00               | 0                                 | 0.00                                         | 5.90                             | 0 6                    | .26 0.00                             | 22.43%               | 0.00%                                          | 21.66                           |                                                             |            | YES 1                                                  | С           | С           | В /                            | A C                                  | В                                    | С                                       |                             | N/A                 | YES               |          |            |      | No interchange near site                                                                                                                                                                                                                                                                                                                                               |
| 28      | 3                                   | D                      | SIRI JAMES F & MOLLIE                        | HAPPY VALLEY        | Clackamas               | 26.40 0.0                   | 00                                  | 0.00 0.00               | 0                                 | 0.00                                         | 1.13                             | 1.                     | .13                                  | 4.29%                |                                                | 25.26                           |                                                             |            | 2                                                      | A           | A           | A E                            | ВС                                   | A                                    | А                                       |                             |                     | YES               |          |            |      | 28 Owner is not willing to transact  17 property owners; ability to aggregate has not been discussed; anchor site for                                                                                                                                                                                                                                                  |
| 33      | 3                                   | C, D, F, H,            | I COFFEE CREEK INDUSTRIAL AREA - site 1      | WILSONVILLE         | Washington              | 85.23 0.3                   | 30 1.00                             | 0.00 0.00               | 0                                 | 0.00                                         | 1.64                             | 1.                     | .94 4.89                             | 2.28%                | 5.74%                                          | 83.29                           | 80.34                                                       |            | YES 21 17                                              | A           | A           | A E                            | ВА                                   | A                                    | A                                       |                             | NO                  | YES               |          |            |      | Coffee Creek industrial development - per City of Wilsonville     Area does not have slope and wetlands data available from City of Wilsonville;                                                                                                                                                                                                                       |
| 34      | 3                                   | C, D, H                | VAN'S INVESTMENT LTD                         | WILSONVILLE         | Washington              | 52.79 4.5                   | 50 N/A                              | 16.48 16.48             | 8                                 | 0.00                                         | 16.17 6.0                        | 05 29                  | .35 24.85                            | 55.59%               | 47.07%                                         | 18.56                           | 25.50                                                       |            | 1                                                      | С           | С           | В                              | СВ                                   | А                                    | А                                       |                             | N/A                 | YES               |          |            |      | Net developable acreage is challenged because of slope.                                                                                                                                                                                                                                                                                                                |