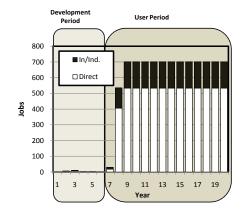

al Annual Operations Impacts @ Full-Capacity

|                            |         |      | Economic     |              |
|----------------------------|---------|------|--------------|--------------|
|                            |         | Jobs | Activity     | Payroll      |
| <b>On-going Operations</b> | Direct: | 534  | \$38,500,000 | \$24,000,000 |
| (Year 8+)                  | In/Ind: | 166  | \$22,500,000 | \$6,900,000  |
|                            | Total:  | 700  | \$61,000,000 | \$30,900,000 |

"When fully developed the project will have an estimated 534 employees on site producing \$38.5 million in annual economic activity. Indirect and Induced impacts would support an additional 166 jobs and \$22.5 million in economic activity."

### ANNUAL EMPLOYMENT LEVEL (ALL IMPACTS)



### FISCAL IMPACT ANALYSIS FINDINGS

#### **Annual Fiscal Impacts at Full-Capacity**

|         | Payroll     | Property      |
|---------|-------------|---------------|
| Direct: | \$1,600,000 | \$600,000     |
| In/Ind: | \$500,000   | Not Available |
| Total:  | \$2,100,000 | \$600,000     |

"When fully developed, the project will support \$2.1 million in payroll tax and \$600,000 in property taxes annually."

#### **Cumulative 20-Year Tax Creation**

|         | Payroll      | Property      |
|---------|--------------|---------------|
| Direct: | \$20,500,000 | \$4,700,000   |
| In/Ind: | \$5,900,000  | Not Available |
| Total:  | \$26,400,000 | \$4,700,000   |

"Over a 20-year period the project will create \$26.4 million in payroll tax revenue and \$4.7 million in property tax rev