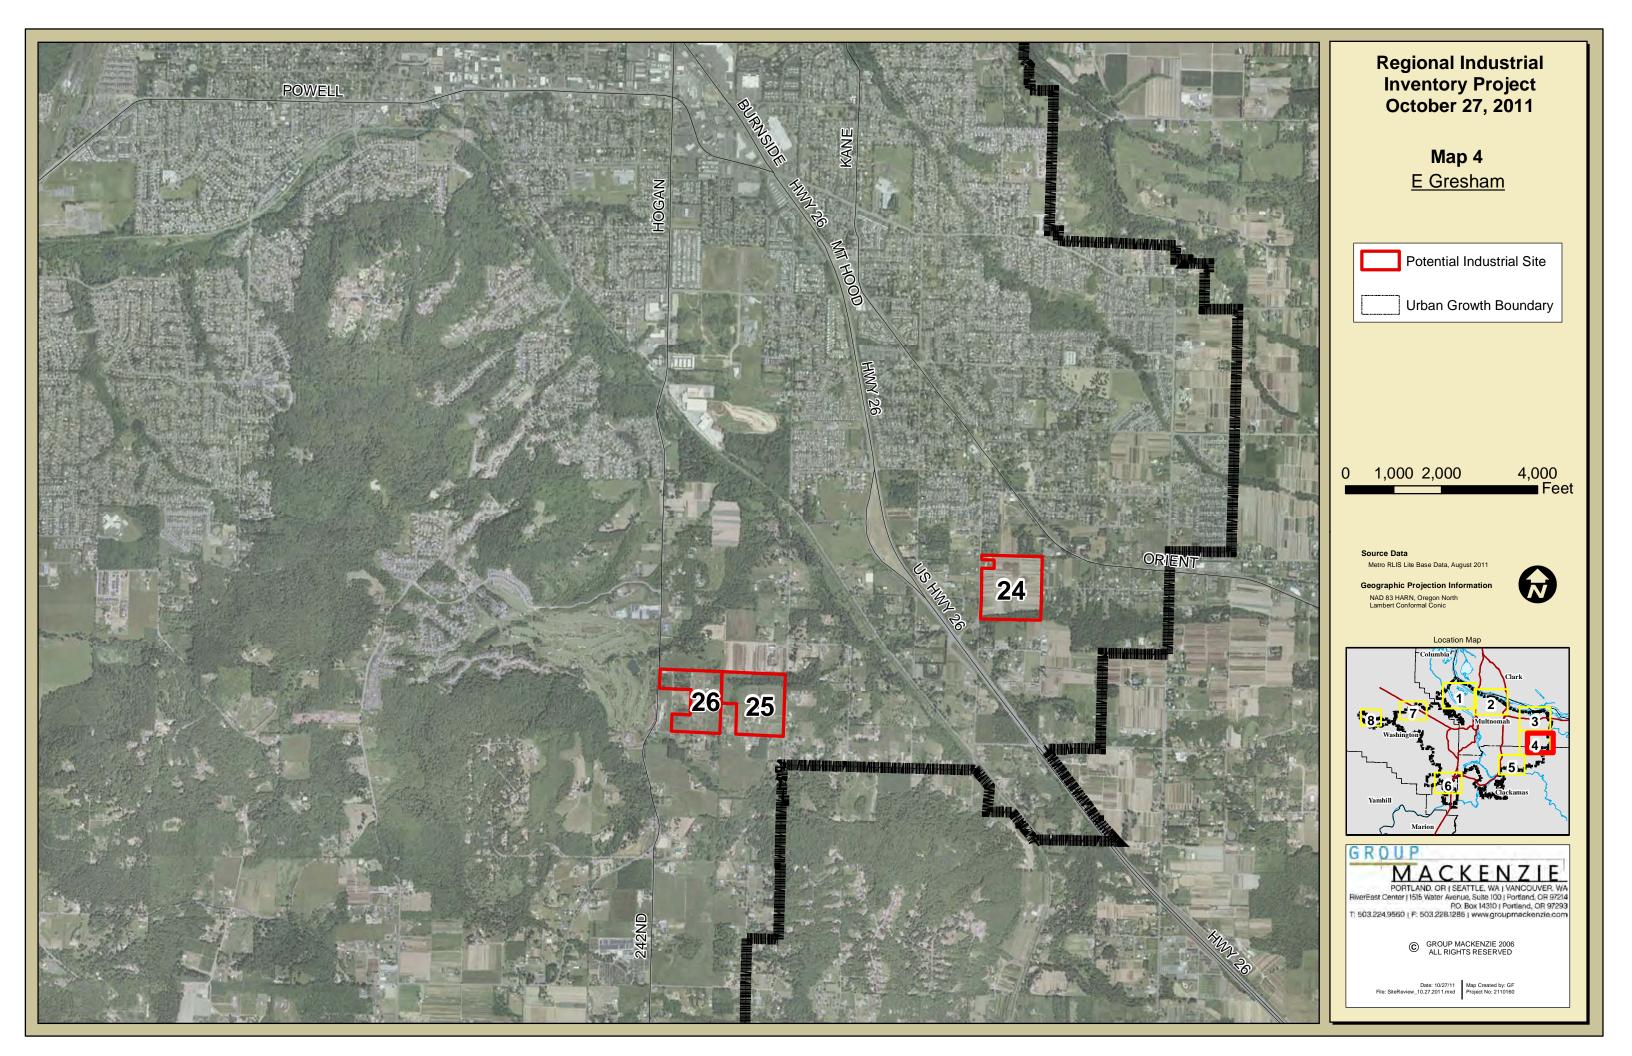

# Regional Industrial Inventory Project

E Gresham

Potential Industrial Site

Urban Growth Boundary

4,000 Feet

© GROUP MACKENZIE 2006 ALL RIGHTS RESERVED