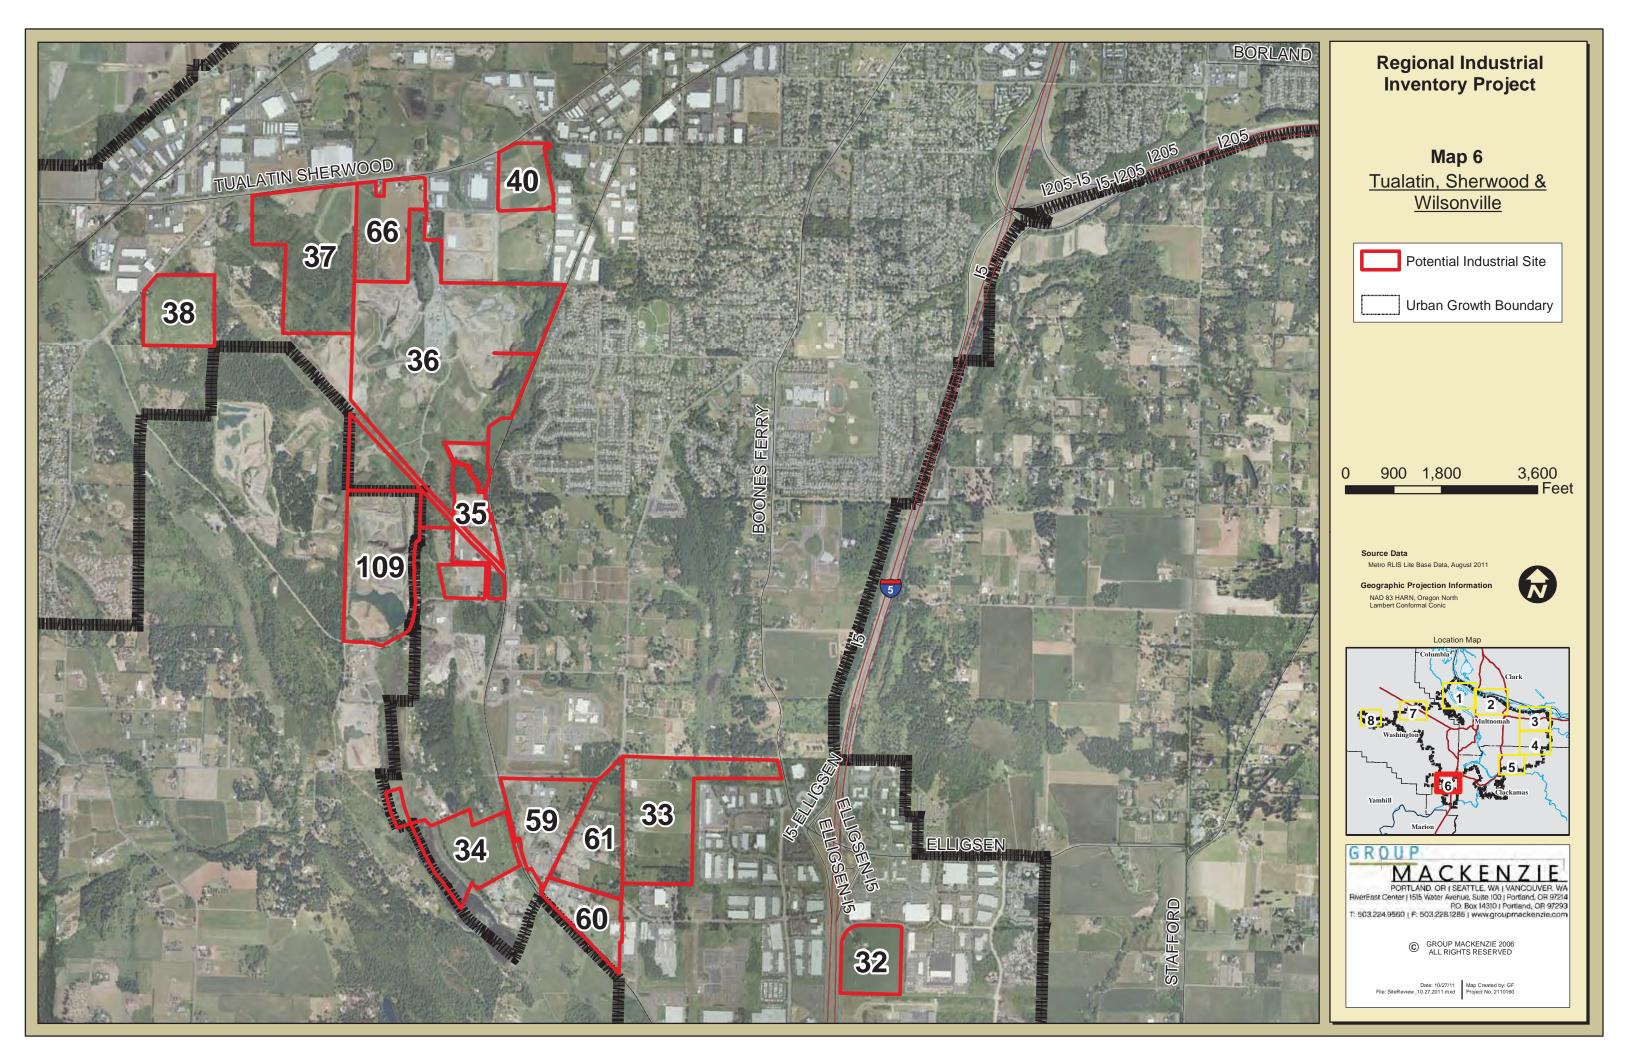

|         |                                     |                        |                                              |                     |                         |                             | SITE CHAR                           | ACTERISTICS             |                                   |                                              |                                  |                        |                                      |                      |                                                |                                 |                                                             |            |                                                        | INFRA       | ASTRUCTU    | JRE                            | TRANSI                               | PORTATIO                             | ON                                      |                             | AVAILA              | ABILITY/0         | OWNERSH  | IIP        |      |                                                                                                                                                                                                                                                                                                                                                                        |
|---------|-------------------------------------|------------------------|----------------------------------------------|---------------------|-------------------------|-----------------------------|-------------------------------------|-------------------------|-----------------------------------|----------------------------------------------|----------------------------------|------------------------|--------------------------------------|----------------------|------------------------------------------------|---------------------------------|-------------------------------------------------------------|------------|--------------------------------------------------------|-------------|-------------|--------------------------------|--------------------------------------|--------------------------------------|-----------------------------------------|-----------------------------|---------------------|-------------------|----------|------------|------|------------------------------------------------------------------------------------------------------------------------------------------------------------------------------------------------------------------------------------------------------------------------------------------------------------------------------------------------------------------------|
| Site ID | Preliminary Tier<br>State Certified | raded-Sector Industry  | Owner/Site                                   | Location            | County                  | Gross Acres Wetlands (RLIS) | Wetland Acreage<br>(Jurisdictions)* | Flood 96 Acres (RLIS)   | Floodplain AC<br>(Jurisdictions)* | Streams AC (RLIS) Stream AC (Jurisdictions)* | (RLIS) (RLS) (10-25% Slope Acres | All Constraints (RLIS) | AIII Constraints<br>(Jurisdictions)* | % Constraints (RLIS) | % Constraints (Jurisdictions)* Net Develorable | Net Developable Acresage (RLIS) | Net Developable Acreage (Market Knowledge)* Use Restriction | Brownfield | Annexation Required Number of Taxlots Number of Owners | Sewer Score | Water Score | Storm Score Surrounding System | Quality Access to Interstate Highway | Access to Freight<br>Route (Roadway) | Access to Freight<br>System (All Modes) | Currently for<br>Sale/Lease | Willing to Transact | Private Ownership | Investor | Public     | User | Notes                                                                                                                                                                                                                                                                                                                                                                  |
| 1       | 1 YES                               | C, D, H                | RIVERGATE (PORT)                             | PORTLAND            | Multnomah               | 51.25 0.0                   | 00                                  | 0.21 43.20              | 0 0                               | 0.00                                         | 0.02                             | 0 43.                  | .24 0                                | 84.36%               | 0.00%                                          | 8.02                            | 43.15                                                       |            | 5                                                      | А           | В           | Α Α                            | А В                                  | А                                    | А                                       | L                           |                     |                   | ١        | YES        |      | 1 Lease only                                                                                                                                                                                                                                                                                                                                                           |
| 11      | 1                                   | D, H<br>A, B, D, F,    | PORTLAND INTERNATIONAL CENTER - EAST (PORT)  | PORTLAND            | Multnomah               | 43.50 0.3                   | 34                                  | 0.00 0.00               | 0                                 | 0.79                                         | 1.19                             | 2.                     | .32                                  | 5.33%                |                                                | 41.18                           |                                                             |            | 2                                                      | A           | A           | A A                            | A C                                  | A                                    | В                                       | L                           |                     |                   | )        | YES        |      | 11 Lease only                                                                                                                                                                                                                                                                                                                                                          |
| 21      | 1                                   | H, I                   | LSI EAST (PORT)                              | GRESHAM             | Multnomah               | 115.98 0.0                  | 00                                  | 0.00 0.00               | 0                                 | 0.00                                         | 0.96                             | 0.                     | .96                                  | 0.83%                | 1                                              | 115.01                          |                                                             |            | 6                                                      | A           | A           | Α Α                            | A B                                  | A                                    | В                                       |                             | YES                 |                   | ١        | YES        |      | 21 Delineation # 11-0203; no jurisdictional wetlands on site  Price constrained: currently not at industrial price; No further wetland investigation                                                                                                                                                                                                                   |
| 32      | 1                                   | F                      | ELLIGSEN RALPH H & SHIRLEY L                 | WILSONVILLE         | Clackamas               | 32.34 0.0                   | 00                                  | 0.00 0.00               | 0                                 | 0.00                                         | 0.00                             | 0.                     | .00                                  | 0.00%                |                                                | 32.34                           |                                                             |            | 1                                                      | A           | A           | Α Α                            | A C                                  | В                                    | В                                       | S                           |                     | YES               |          |            |      | 32 warranted - per DSL                                                                                                                                                                                                                                                                                                                                                 |
| 44      | 1                                   | D, F                   | INTEL CORPORATION                            | HILLSBORO           | Washington              | 31.39 0.0                   | 0.00                                | 0.00 0.00               | 0 0                               | 0.00                                         | 1.28                             | 0 1.                   | .28 0                                | 4.08%                | 0.00%                                          | 30.11                           | 31.39                                                       |            | 3                                                      | В           | В           | Α Α                            | A A                                  | А                                    | В                                       | S                           |                     |                   |          | ١          | YES  | Irregular site shape; can not get square/rectangle net developable 25 acres; No further wetland investigation warranted - per DSL                                                                                                                                                                                                                                      |
| 46      | 1 YES                               | D, F                   | DEV. SERVICES OF AMERICA (WESTMARK SITE)     | HILLSBORO           | Washington              | 30.02 0.0                   | 0.00                                | 0.00 0.00               | 0 0                               | 0.00                                         | 1.02                             | 0 1.                   | .02 0                                | 3.40%                | 0.00%                                          | 29.00                           | 30.02                                                       |            | 1                                                      | A           | В           | Α Α                            | A A                                  | A                                    | В                                       | S                           |                     | YES               |          |            |      | Delineation # 07-0165: valid for 5 years. New delineation required in March 2012; 46 No further investigation warranted - per DSL                                                                                                                                                                                                                                      |
| 48      | 1 YES                               | A, F                   | WAFFORD DEWAYNE (BAKER/BINDEWALD SITE)       | HILLSBORO           | Washington              | 50.78 0.0                   | 00 1.48                             | 0.00 0.54               | 4 0.05                            | 0.78                                         | 8.86 0.4                         | 17 9                   | .40 3.84                             | 18.51%               | 7.56%                                          | 41.38                           | 46.94                                                       |            | 1                                                      | A           | В           | Α Α                            | A A                                  | A                                    | A                                       | S                           |                     | YES               |          |            |      | Delineation # 08-0396; Wetland acreage provided by DSL; No further wetland investigation warranted - per DSL                                                                                                                                                                                                                                                           |
| 10      | 1 YES                               |                        | NIKE FOUNDATION                              | HILLSBORO           | Washington              | 73.88 0.9                   |                                     | 0.00 6.84               |                                   | 1.13                                         | 0.35 0.0                         |                        | .16 14.02                            |                      |                                                | 66.72                           | 59.86                                                       |            | 1                                                      | A           | В           | Α Α                            | A A                                  | А                                    | A                                       | S                           |                     |                   | YES      |            |      | Wetland acreage provided by City of Hillsboro; Wetland delineation expires April 2012; No further wetland investigation warranted - per DSL                                                                                                                                                                                                                            |
| 57      | 1 YES                               | D, F                   | MERIX CORPORATION                            | FOREST GROVE        | E Washington            | 34.25 0.6                   | 66                                  | 0.00 0.00               | 0                                 | 0.00                                         | 0.30                             | 0.                     | .83                                  | 2.42%                |                                                | 33.42                           |                                                             |            | 1                                                      | A           | A           | A A                            | A A                                  | В                                    | С                                       | S                           |                     |                   |          | )          | YES  | 57 Delineation # 06-0248; no further site investigation warrented - per DSL  Lease only; requires transportation improvements; Located in managed                                                                                                                                                                                                                      |
| 9       | 2                                   | D, H,                  | NE MARINE DR & 33rd AVE (PORT)               | PORTLAND            | Multnomah               | 66.74 4.6                   | 0.60                                | 1.86 16.48              | 8 18                              | 1.56                                         | 11.25                            | 0 26                   | .84 4.04                             | 40.22%               | 6.05%                                          | 39.89                           | 62.70                                                       |            | 1                                                      | A           | A           | Α (                            | СС                                   | A                                    | В                                       | L                           |                     |                   | )        | YES        |      | floodplain; Net developable assumes wetland mitigation  Local Wetland Inventory does not exist; Site lacks wetland delineation; 100%                                                                                                                                                                                                                                   |
| 13      | 2                                   | D, H                   | ICDC LLC                                     | PORTLAND            | Multnomah               | 28.11 0.0                   | 00                                  | 0.00 0.00               | 0                                 | 0.00                                         | 5.24 1.5                         | 59 5.                  | .24 1.59                             | 18.63%               | 5.66%                                          | 22.87                           | 26.52                                                       |            | 3                                                      | С           | A           | Α Α                            | A C                                  | В                                    | В                                       | L                           |                     |                   | YES      |            | NO   | hydric soils on site and on site wetlands are expected by DSL; Based on wetland findings site may fall below 25 net developable acres                                                                                                                                                                                                                                  |
| 22      | 2                                   | A, B, D, F,            | H LSI WEST (PORT)                            | GRESHAM             | Multnomah               | 87.69 0.0                   | 00 3.70                             | 0.00 0.00               | 0                                 | 0.67 0.67                                    | 23.77 15.4                       | 15 24.                 | .40 19.85                            | 5 27.82%             | 22.64%                                         | 63.29                           | 67.84                                                       |            | 3                                                      | A           | A           | Α Α                            | A B                                  | A                                    | В                                       |                             | YES **              |                   | ,        | YES        |      | Multi year farming leases on propety require buy out resulting in Tier 2: No longer a brownfield; Net developable acres is only south of sloped hill; Delineation # 11-0203; Wetland acreage provided by DSL; Per DSL, approximately 1 acre of wetland exists in net developable area on south portion of the site; No further site investigation warranted - per DSL. |
| 29      | 2                                   | C, D, H                | CLACKAMAS COUNTY DEVELOPMENT                 | CLACKAMAS           | Clackamas               | 61.93 0.0                   | 00                                  | 1.85 6.7                | 1                                 | 3.82                                         | 26.47                            | 32                     | .32 21.93                            | 3 52.20%             | 35.41%                                         | 29.60                           | 40.00                                                       | A          | 11                                                     | В           | В           | ВЕ                             | в в                                  | В                                    | С                                       | S/L                         |                     |                   | ,        | YES        |      | Can mitigate brownfield within 6 months (completed phase 2 assessment); Development Agency estimates net developable 40 acres; Tier 2 because wetlands analysis and mitigation plan requires more than 180 days and not shovel ready within 180; No further wetland investigation warranted - per DSL                                                                  |
| 38      | 2                                   | D                      | BILES FAMILY LLC                             | SHERWOOD            | Washington              | 39.60 0.0                   | 00                                  | 0.00 0.00               | 0                                 | 0.00                                         | 8.72                             | 8.                     | .72                                  | 22.01%               |                                                | 30.89                           |                                                             |            | YES 1                                                  | С           | A           | ВЕ                             | ВВ                                   | В                                    | В                                       | S                           |                     | YES               |          |            |      | No further wetland investigation warranted - per DSL                                                                                                                                                                                                                                                                                                                   |
| 40      | 2                                   | D                      | PACIFIC REALTY ASSOCIATES LP                 | TUALATIN            | Washington              | 26.80 0.0                   | 00                                  | 0.00 0.00               | 0                                 | 0.00                                         | 2.95                             | 0 3.                   | .04 0                                | 11.34%               | 0.00%                                          | 23.76                           | 26.80                                                       |            | 1                                                      | A           | A           | A E                            | ВВ                                   | A                                    | A                                       | S/L                         |                     |                   | YES      |            |      | Needs intersection improvements. Permit timing > 6 months; No further wetland investigation warranted - per DSL                                                                                                                                                                                                                                                        |
| 50      | 2 YES                               | A, F                   | KEITH BERGER / HERBERT MOORE / BOYLES TRUST  | HILLSBORO           | Washington              | 72.40 0.0                   | 00 0.07                             | 0.00 7.16               | 6 5.78                            | 0.00 1.88                                    | 0.86                             | 0 8                    | .02 6.26                             | 11.08%               | 8.65%                                          | 64.38                           | 66.14                                                       |            | 5 3                                                    | В           | В           | A E                            | в в                                  | В                                    | В                                       | S                           |                     | YES               |          |            |      | Known SNRO on site; Required extension of Huffman Rd for site access is greater than 6 month timeline; Wetland delineation reconcurred 11/09; Wetland acreage provided by DSL; No further wetland investigation warrented - per DSL; North portion of Moore parcel is included as part of this site; 2 property owners                                                 |
|         | 2 YES                               |                        | BERGER PROPERTIES / HERBERT MOORE            | HILLSBORO           | Washington              | 52.00 0.0                   |                                     | 0.00 0.00               |                                   | 0.00                                         | 0.00                             | 0 0.                   |                                      | 0.00%                |                                                | 52.00                           | 48.10                                                       |            | 2 2                                                    | A           | A           | A E                            | в с                                  | В                                    | В                                       | S                           |                     | YES               |          |            |      | Gross acreage includes area designated for Huffman Rd extension and net developable acresage does not; Required extension of Huffman Rd for site access is greater than 6 month timeline; Southern portion of Moore parcel is included as part of this site; 3 property owners                                                                                         |
| 54      | 2                                   | D, F                   | 5305 NW 253RD AVENUE LLC                     | HILLSBORO           | Washington              | 38.49 0.7                   | 75 1.01                             | 0.00 8.34               | 4 7.25                            | 0.00                                         | 2.47                             | 0 9.                   | .08 9.9                              | 23.59%               | 25.72%                                         | 29.41                           | 28.59                                                       |            | YES 1                                                  | С           | В           | В (                            | СС                                   | В                                    | В                                       |                             | N/A                 | YES               |          |            |      | 54 Willingness to transact is unknown  Known SNRO on site; Multiple owners own this parcel but listed as 1 LLC; could                                                                                                                                                                                                                                                  |
| 55      | 2                                   | B, D, F                |                                              | HILLSBORO           | Washington              | 45.49 0.0<br>71.11 0.0      | 0.00                                | 0.00 0.00               |                                   | 0.00 0.00                                    | 0.00                             |                        | .32 7.26                             | 0.00%                |                                                | 45.49                           |                                                             |            | YES 9 7                                                | С           | A           | C                              | C C                                  | В                                    | В                                       |                             | YES                 | YES               |          |            |      | 55 be aggregated with site 56 for a 116 acre site  Floodplain and SNRO on site; Net developable acres assumes mitigated floodplain and SNRO, 9 parciels/7 properly owners; 6 parciels/4 owners currently for sale; Remaining owners have in past expressed willingness to transact; could                                                                              |
| 56      | 2                                   | A, F                   | EAST EVERGREEN SITE                          | HILLSBORO           | Washington              | 71.11 0.0                   | 5.16                                | 0.88 0.00               | 0.00                              | 0.00                                         | 0.44                             | 0 1.                   | .52 7.20                             | 1.00%                | 10.21%                                         | 69.79                           | 71.11                                                       |            | 123 9 7                                                | C           | A           | , ,                            | A C                                  | В                                    | C                                       | 3                           | TES                 | 150               |          |            |      | 56 be aggregate with site 55 for a 116 acre site  2 property owners and 5 parcels; 2 parcels currently for sale; according to broker                                                                                                                                                                                                                                   |
| 62      | 2                                   | D, F                   | ROCK CREEK SITE WOODBURN INDUSTRIAL CAPITAL  | HAPPY VALLEY        | Clackamas  E Washington | 40.83 0.0<br>25.10 0.3      |                                     | 0.00 0.00               |                                   | 0.00                                         | 6.65                             | 6.                     | .65                                  | 16.29%<br>3.90%      |                                                | 34.18<br>24.12                  | 25.10                                                       |            | 5 2                                                    | С           | В           |                                | B C                                  | B                                    | С                                       | S<br>S/I                    | YES                 | YES<br>YES        |          |            |      | 62 contact, adjacent parcel owners are willing to transact to aggregate a larger site                                                                                                                                                                                                                                                                                  |
| 66      | _                                   | D. F. H                | ITEL, KENNETH                                | TUALATIN            | Washington              | 46.25 0.0                   |                                     |                         | 0 0.00%                           | 0.00                                         | 0.00                             | 58 1                   | 58                                   | 3.42%                |                                                | 44.67                           | 25.10                                                       |            | YES 2                                                  | Α Α         | A           | B (                            | C B                                  | B                                    | C                                       | S/L                         | YES                 | YES               |          |            |      | Net developable acres assumes floodplain and wetland mitigation  Desginated as Manufacturing Business Park; falls under commercial services overlay in SW Concept plan                                                                                                                                                                                                 |
| 67      | 2                                   | Aviation               | PORTLAND INTERNATIONAL CENTER - WEST (PORT)  | PORTLAND            | Multnomah               | 69.45 6.2                   |                                     | 0.00 0.00               |                                   |                                              | 18.16 0.7                        |                        |                                      | 30.47%               | 15.10%                                         | 48.29                           |                                                             |            | 5                                                      | A           | A           | A A                            | A C                                  | В                                    | В                                       | L                           | YES                 | 720               |          | YES        |      | 67 Lease only; Aviation use only                                                                                                                                                                                                                                                                                                                                       |
| 68      | 2                                   | Aviation<br>C, D, H,   | HILLSBORO AIRPORT (PORT)                     | HILLSBORO           | Washington              | 39.22 0.0                   | 5.07                                | 0.00 0.00               | 0                                 | 0.00                                         | 0.00                             | 0.                     | .00 5.07                             | 0.00%                | 12.93%                                         | 39.22                           | 34.15 YES                                                   |            | 1                                                      | A           | A           | C A                            | A A                                  | A                                    | A                                       | L                           | YES                 |                   | )        | YES        |      | 68 Lease only; Aviation use only                                                                                                                                                                                                                                                                                                                                       |
| 2       | 3                                   | stc. marine<br>C. D. H | TIME OIL CO ESCO CORP                        | PORTLAND            | Multnomah<br>Multnomah  | 43.50 0.0<br>37.62 0.0      | ,,,                                 | 35.32 2.2°<br>0.00 0.00 |                                   | 0.24                                         | 4.47<br>13.78 4.2                | 37.                    |                                      | 86.48%<br>13.57%     | 11.40%                                         | 5.88                            | 25.00<br>33.33                                              | С          | 6 3                                                    | A           | A           | B E                            | B A                                  | A                                    | A                                       | S                           | NO                  |                   |          |            |      | Net developable is less than 25AC but assumes cut/fill balance can be achieved     3 property owners; 6 parcels                                                                                                                                                                                                                                                        |
| 5       | -                                   | C, D, H                | ATOFINA CHEMICALS INC                        | PORTLAND            | Multnomah               | 59.76 0.0                   |                                     | 5.49 8.87               | 7 13                              | 0.49                                         | 13.78                            |                        | .05 13                               | 18.49%               | 21.76%                                         | 48.71                           | 46.76                                                       | С          | 6                                                      | A           | A           | Α Α                            | A A                                  | В                                    | В                                       |                             |                     | YES               |          |            |      | 5                                                                                                                                                                                                                                                                                                                                                                      |
| 6       | 3                                   | ט                      | MC CORMICK & BAXTER CREOSOTING               | PORTLAND            | Multnomah               | 42.39 0.0                   | JU                                  | 4.57 2.24               | 4 8                               | 1.10                                         | 6.97                             | 8.                     | .27 9                                | 19.50%               | 21.23%                                         | 34.12                           | 33.39                                                       | С          | 1                                                      | С           | С           | ВЕ                             | В А                                  | A                                    | С                                       |                             | NO                  | YES               |          |            |      | 6 Poor truck access because of severe slope  Marine use only; Gross and net development acres are taken from Metro's Large                                                                                                                                                                                                                                             |
| 7       | 3                                   | C, Marine              | WEST HAYDEN ISLAND (PORT)                    | PORTLAND            | Multnomah               | 472.00                      |                                     |                         |                                   |                                              |                                  |                        |                                      |                      |                                                |                                 | 404.00 YES                                                  |            | YES 2                                                  | В           | В           | В                              | СС                                   | A                                    | В                                       |                             | YES                 |                   | ,        | YES        |      | Lot Inventory. Data is not available to explain the net development acreage from this source. This site is entirely constrained by floodplain.                                                                                                                                                                                                                         |
| 10      | 3                                   | Aviation               | SW QUAD (PORT)                               | PORTLAND            | Multnomah               | 212.56 0.5                  | 50 0.00                             | 0.07 106.63             | 3 53                              | 0.99                                         | 28.35 5.1                        | 11 118.                | .82 59.10                            | 55.90%               | 27.80%                                         | 93.74                           | 206.47 YES                                                  | ,          | 5                                                      | В           | A           | A E                            | ВС                                   | A                                    | В                                       |                             | YES                 |                   | ١        | YES        |      | Lease only; Aviation use only; Net developable acres assumes floodplain mitigation. 10% slope and streams acreage is subtracted from net dev acreage;  Located in managed floodplain                                                                                                                                                                                   |
| 15      | 3                                   | D, H                   | BT PROPERTY LLC (UPS)                        | GRESHAM             | Multnomah               | 51.45 0.0                   | 00.00                               | 0.00 5.14               | 4 9.77                            | 0.00                                         | 5.36                             | 0 9.                   | .10 9.77                             | 17.69%               | 18.99%                                         | 42.35                           | 49.45                                                       |            | 4                                                      | A           | A           | A .                            | АВ                                   | A                                    | A                                       |                             | NO                  |                   |          | ,          | YES  | In managed floodplain; net developable acres assumes complete mitigation strategy (> 6 month timeline); drainage ditches (2 acres) to remain; On site investigation warranted by DSL; No delineation on site and 100% hydric soil                                                                                                                                      |
| 16      |                                     |                        | CEREGHINO MICHAEL                            | GRESHAM             | Multnomah               | 41.63 1.2                   |                                     |                         |                                   | 0.92                                         | 3.49                             | 0 41.                  |                                      | 98.60%               |                                                | 0.58                            |                                                             |            | 5                                                      | Δ           | A           | Α                              | В                                    | Δ.                                   | Α                                       |                             |                     | YES               |          |            |      | In managed floodplain, net developable AC assumes complete mitigation strategy; On site wetland investigation is warranted - per DSL                                                                                                                                                                                                                                   |
| 17      | 3                                   | D, H                   | TRIP - PHASE 3 (PORT)                        | FAIRVIEW            | Multnomah               | 34.14 0.1                   | 13 4.14                             | 0.00 0.00               | 0                                 | 0.00                                         | 4.47                             | 0 4                    | .60 4.14                             | 13.47%               | 12.13%                                         | 29.55                           | 30.00                                                       |            | 1                                                      | С           | В           | A E                            | ВА                                   | В                                    | В                                       | S                           | .10                 | .20               |          | YES        |      | 17                                                                                                                                                                                                                                                                                                                                                                     |
| 18      | 3                                   |                        | TRIP - PHASE 2 (PORT)  TRIP - PHASE 2 (PORT) | TROUTDALE TROUTDALE | Multnomah<br>Multnomah  | 42.25 14.9<br>81.10 26.3    |                                     | 0.00 0.00               |                                   | 0.00                                         | 4.38<br>20.46                    |                        | .02 12.07<br>.92 19.64               |                      |                                                | 23.24<br>41.18                  | 30.18<br>80.34                                              |            | 1                                                      | A           | A<br>B      | A A                            | A B                                  | B<br>B                               | C<br>C                                  | S<br>S                      |                     |                   |          | YES<br>YES |      | 18 19 Net developable acres assumes complete mitigation strategy                                                                                                                                                                                                                                                                                                       |
| 23      | 3                                   | F                      | MT HOOD COMMUNITY COLLEGE                    | TROUTDALE           | Multnomah               | 38.40 0.0                   | 00                                  | 0.00 0.00               | 0                                 | 0.00                                         | 12.72                            | 1 12                   | .72 1                                | 33.13%               | 2.60%                                          | 25.68                           | 37.40                                                       | х          | 3                                                      | A           | A           | В                              | A C                                  | В                                    | В                                       |                             | NO                  |                   |          | YES        |      | Mt Hood Community College will retain ownership; Future use is undetermined - Per conversation with VP of Administration; Potentially an environmental cleanup site (per Metro database) and level of clean up unknown                                                                                                                                                 |
| 24      | 3                                   | D, F                   | JOHNSON E JEAN JONAK LESTER JR               | GRESHAM<br>GRESHAM  | Multnomah               | 37.17 0.0<br>34.22 0.0      |                                     | 0.00 0.00               |                                   | 0.00                                         | 3.34<br>12.70 7.1                |                        | .34<br>.70 7.15                      | 9.00%<br>37.12%      |                                                | 33.82<br>21.52                  | 27.07                                                       |            | YES 1                                                  | В           | С           | B /                            | A C                                  | В                                    | В                                       |                             |                     | YES<br>YES        |          |            |      | 24 No interchange near site 25 No interchange near site                                                                                                                                                                                                                                                                                                                |
| 26      | 3                                   | D                      | DANNAR CHARLES                               | GRESHAM             | Multnomah<br>Multnomah  | 27.93 0.8                   | 30 0.00                             | 0.00 0.00               | 0                                 | 0.00                                         | 5.90                             | 0 6                    | .26 0.00                             | 22.43%               | 0.00%                                          | 21.66                           |                                                             |            | YES 1                                                  | С           | С           | В /                            | A C                                  | В                                    | С                                       |                             | N/A                 | YES               |          |            |      | No interchange near site                                                                                                                                                                                                                                                                                                                                               |
| 28      | 3                                   | D                      | SIRI JAMES F & MOLLIE                        | HAPPY VALLEY        | Clackamas               | 26.40 0.0                   | 00                                  | 0.00 0.00               | 0                                 | 0.00                                         | 1.13                             | 1.                     | .13                                  | 4.29%                |                                                | 25.26                           |                                                             |            | 2                                                      | A           | A           | A E                            | ВС                                   | A                                    | А                                       |                             |                     | YES               |          |            |      | 28 Owner is not willing to transact  17 property owners; ability to aggregate has not been discussed; anchor site for                                                                                                                                                                                                                                                  |
| 33      | 3                                   | C, D, F, H,            | I COFFEE CREEK INDUSTRIAL AREA - site 1      | WILSONVILLE         | Washington              | 85.23 0.3                   | 30 1.00                             | 0.00 0.00               | 0                                 | 0.00                                         | 1.64                             | 1.                     | .94 4.89                             | 2.28%                | 5.74%                                          | 83.29                           | 80.34                                                       |            | YES 21 17                                              | A           | A           | A E                            | ВА                                   | A                                    | A                                       |                             | NO                  | YES               |          |            |      | Coffee Creek industrial development - per City of Wilsonville     Area does not have slope and wetlands data available from City of Wilsonville;                                                                                                                                                                                                                       |
| 34      | 3                                   | C, D, H                | VAN'S INVESTMENT LTD                         | WILSONVILLE         | Washington              | 52.79 4.5                   | 50 N/A                              | 16.48 16.48             | 8                                 | 0.00                                         | 16.17 6.0                        | 05 29                  | .35 24.85                            | 55.59%               | 47.07%                                         | 18.56                           | 25.50                                                       |            | 1                                                      | С           | С           | В                              | СВ                                   | А                                    | А                                       |                             | N/A                 | YES               |          |            |      | Net developable acreage is challenged because of slope.                                                                                                                                                                                                                                                                                                                |

| Site ID | State Certified | Traded-Sector Industry | Owner/Site                            | Location     | County     | Gross Acres | Wetlands (RLIS) Wetland Acreage | Flood 96 Acres (RLIS) | FEMA Flood AC (RLIS) | Floodplain AC<br>(Jurisdictions)* | Streams AC (RLIS) Stream AC (Jurisdictions)* | 7-25% Slope Acres<br>(RLIS) | 10-25% Slope Acres<br>(Jurisdiction/RLIS)* | All Constraints (KLIS) Alli Constraints (Jurisdictions)* | % Constraints (RLIS) | (Jurisdictions)* | Net Developable Acresage (RLIS) Net Developable Acresage | (Market Knowledge)* Use Restriction | Brownfield | Annexation Required | Number of Taxlots Number of Owners | Sewer Score | Water Score | Storm Score | Surrounding System<br>Quality | Access to Interstate Highway Access to Freight | Koute (Koadway) Access to Freight System (All Modes) | Currently for Sale/Lease | Willing to Transact | Private Ownership | Investor | User | Site I D | Notes                                                                                                                                                                                                                                                          |
|---------|-----------------|------------------------|---------------------------------------|--------------|------------|-------------|---------------------------------|-----------------------|----------------------|-----------------------------------|----------------------------------------------|-----------------------------|--------------------------------------------|----------------------------------------------------------|----------------------|------------------|----------------------------------------------------------|-------------------------------------|------------|---------------------|------------------------------------|-------------|-------------|-------------|-------------------------------|------------------------------------------------|------------------------------------------------------|--------------------------|---------------------|-------------------|----------|------|----------|----------------------------------------------------------------------------------------------------------------------------------------------------------------------------------------------------------------------------------------------------------------|
| 35 3    |                 | C D                    | TONQUIN INDUSTRIAL AREA               | TUALATIN     | Washington | 49.70       | 0.83 0                          | 50 0.0                | 0.00                 |                                   | 0.15                                         | 0.18                        |                                            | 9.73 9.40                                                | 19.58% 18            | 8.91%            | 39.97 4                                                  | 40.30                               |            | YES                 | 8 7                                | B           | С           | R           | R                             | В Д                                            | A                                                    |                          | YES                 |                   |          | VES  | 35       | Property owners have expressed willingness to aggregate - per City of Tualatin                                                                                                                                                                                 |
| 36 3    |                 | B. C. D                | TIGARD SAND & GRAVEL SITE             |              |            | 296.88      |                                 | 0.0                   | 0.00                 |                                   | 1.02                                         | 163.71                      |                                            | 58.78                                                    | 56.85%               |                  | 128.10                                                   | 10.50                               |            |                     | 15 3                               |             | C           | В           | C                             | B A                                            | - '`                                                 |                          | NO                  |                   |          |      |          | Tigard Sand & Gravel ownes 12 parcels; active gravel operation                                                                                                                                                                                                 |
| 37 3    |                 | B, C, D                | ORR FAMILY FARM LLC                   | SHERWOOD     |            |             |                                 |                       |                      |                                   | 0.00                                         |                             |                                            | 53.42                                                    | 55.50%               |                  | 42.84                                                    |                                     |            | YES                 | 15 3                               | 0           | A           | Б           | C                             | D A                                            | Δ                                                    |                          |                     | /ES               |          | TES  |          |                                                                                                                                                                                                                                                                |
| 3/ 3    |                 | U                      | ORR FAMILY FARM LLC                   | SHERWOOD     | Washington | 96.26       | 4.20                            | 0.0                   | 0.00                 |                                   | 0.00                                         | 49.60                       |                                            | 03.42                                                    | 55.50%               |                  | 42.84                                                    |                                     |            | TES                 | 1                                  | C           | A           | В           | C                             | ВВ                                             | A                                                    |                          | NO Y                | res               |          |      | 31       | Annexation required; Owner not willing to transact                                                                                                                                                                                                             |
| 47 3    |                 | D, F                   | CRANFORD JULIAN F & SHARON D          | HILLSBORO    | Washington | 28.51       | 0.44 0                          | 44 0.5                | 55 2.32              | 0.52                              | 0.00 0.50                                    | 5.63                        | 0.47                                       | 7.93 1.22                                                | 2 27.82%             | 4.28%            | 20.57 2                                                  | 27.29                               |            |                     | 1                                  | С           | В           | В           | Α                             | A A                                            | А                                                    |                          | NO Y                | /ES               |          |      | 47       | Combination of hydric and partially hydric soils present; On site wetland investigation warranted - per DSL                                                                                                                                                    |
| 59 3    |                 | C, D, H                | COFFEE CREEK INDUSTRIAL AREA - site 2 | WILSONVILLE  | Washington | 46.37       | 0.00                            | 0.0                   | 0.00                 | 0.00                              | 0.00                                         | 0.10                        |                                            | 0.10                                                     | 0.22%                |                  | 46.27                                                    |                                     |            | YES                 | 12 8                               | В           | В           | Α           | В                             | в с                                            | В                                                    |                          | NO Y                | /ES               |          |      | 59       | 8 property owners; ability to aggregate has not been discussed                                                                                                                                                                                                 |
| 60 3    |                 | C, D, H                | COFFEE CREEK INDUSTRIAL AREA - site 3 | WILSONVILLE  | Washington | 29.65       | 0.00 0                          | .00 0.0               | 0.00                 | 0.00                              | 0.00                                         | 2.60                        |                                            | 2.60                                                     | 8.77%                |                  | 27.05                                                    |                                     | ×          | YES                 | 10 7                               | В           | A           | A           | В                             | ВС                                             | С                                                    |                          | NO Y                | /ES               |          |      | 60       | 7 property owners; No expressed willingness to aggregate; Site includes parcels that are split by County lines; Potential underground storage tank on site but exact location is unclear (Metro database); UST could be also located in parcel 61 to the north |
| 61 3    |                 | C, D, H                | COFFEE CREEK INDUSTRIAL AREA - site 4 | WILSONVILLE  | Washington | 48.56       | 0.00                            | .00 0.0               | 0.00                 | 0.00                              | 0.00                                         |                             |                                            | 0.00                                                     | 0.00%                |                  | 48.56                                                    |                                     |            | YES                 | 12 8                               | В           | Α           | Α           | В                             | в в                                            | С                                                    |                          | NO Y                | /ES               |          |      | 61       | 8 property owners; No expressed willingness to aggregate                                                                                                                                                                                                       |
| 64 3    |                 | D                      | WOODFOLD-MARCO MFG INC (East Oak St)  | FOREST GROVE |            | 25.46       | 0.00                            | 0.0                   | 0.00                 |                                   | 0.00                                         | 0.00                        |                                            | 0.00                                                     | 0.00%                |                  | 25.46                                                    |                                     |            |                     | 2 2                                | В           | В           | В           | Α                             | C A                                            | С                                                    |                          | NO Y                | /ES               |          |      |          | 2 parcels; 2 property owners                                                                                                                                                                                                                                   |
| 65 3    |                 | D                      | WOODFOLD-MARCO MFG INC (West Oak St)  | FOREST GROVE |            |             | 0.02                            | 0.0                   | 0.00                 |                                   | 0.00                                         | 0.00                        |                                            | 0.02                                                     | 0.04%                |                  | 53.91                                                    |                                     |            |                     | 5                                  | В           | В           | С           | Α                             | C A                                            | С                                                    |                          | NO Y                |                   |          |      | 65       |                                                                                                                                                                                                                                                                |
| 100 3   |                 | A, B, D, F             | HOLZMEYER RICHARD HENRY ET AL         | FOREST GROVE |            |             | 0.00                            | 0.0                   | 0.00                 |                                   | 0.00                                         | 11.63                       |                                            | 11.25                                                    | 10.10%               |                  | 100.12                                                   |                                     |            | YES                 | 1                                  | С           | _           | В           | A                             | СС                                             | В                                                    |                          | N/A Y               |                   |          |      | 100      | Outside UGB; Water service information was not available at the time of this analysis                                                                                                                                                                          |
| 101 3   |                 | A, B, F                | VANROSE FARMS and VANDERZANDEN        | HILLSBORO    | Washington | 270.5       | 18.45                           | 9.0                   | 8 27.34              | 22.85                             | 12.14                                        | 29.99                       | 23.41                                      | 35.77 45.67                                              | 13.22% 16            | 6.88%            | 234.73 22                                                | 24.83                               |            | YES                 | 2 2                                | С           | В           | В           | В                             | СВ                                             | В                                                    |                          | YES Y               | /ES               |          |      | 101      | Outside UGB; Parcels were aggregated into1 site per City of Hillsboro; On site wetland investigation is warranted per DSL                                                                                                                                      |
| 104 3   |                 | A, B, F                | HILLSBORO URBAN RESERVES (Aggregate)  | HILLSBORO    | Washington | 320         | 0.00 0                          | 00 0.0                | 00 14.96             | 9.24                              | 0.00                                         | 4.54                        | 1.36                                       | 19.50 10.60                                              | 6.09% 3              | 3.31%            | 300.50 30                                                | 09.40                               |            | YES                 | 9 8                                | С           | В           | В           | С                             | СВ                                             | В                                                    |                          | YES Y               | /ES               |          |      | 104      | Outside UGB; Property owners have expressed willingness to aggregate and transact - per City of Hillsboro; On site wetland investigation is warranted - per DSL                                                                                                |
| 109 3   |                 | A, D, H                | MORSE BROS INC                        | TUALATIN     | Washington | 85.31       | 3.98                            | 0.0                   | 0.00                 |                                   | 0.00                                         | 21.26                       |                                            | 23.59                                                    | 27.65%               |                  | 61.73                                                    |                                     | С          | YES                 | 7                                  | С           | С           | В           | С                             | СС                                             | В                                                    |                          | NO                  |                   |          | YES  | 109      | Outside UGB                                                                                                                                                                                                                                                    |