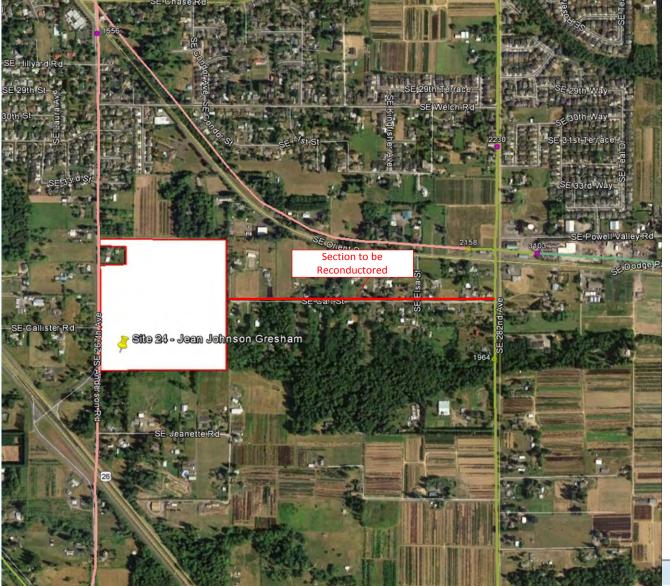

|         |                                     |                        |                                              |                     |                         |                             | SITE CHAR                           | ACTERISTICS             |                                   |                                              |                                  |                        |                                      |                      |                                                |                                 |                                                             |            |                                                        | INFRA       | ASTRUCTU    | JRE                            | TRANSI                               | PORTATIO                             | ON                                      |                             | AVAILA              | ABILITY/0         | OWNERSH  | IIP        |      |                                                                                                                                                                                                                                                                                                                                                                        |
|---------|-------------------------------------|------------------------|----------------------------------------------|---------------------|-------------------------|-----------------------------|-------------------------------------|-------------------------|-----------------------------------|----------------------------------------------|----------------------------------|------------------------|--------------------------------------|----------------------|------------------------------------------------|---------------------------------|-------------------------------------------------------------|------------|--------------------------------------------------------|-------------|-------------|--------------------------------|--------------------------------------|--------------------------------------|-----------------------------------------|-----------------------------|---------------------|-------------------|----------|------------|------|------------------------------------------------------------------------------------------------------------------------------------------------------------------------------------------------------------------------------------------------------------------------------------------------------------------------------------------------------------------------|
| Site ID | Preliminary Tier<br>State Certified | raded-Sector Industry  | Owner/Site                                   | Location            | County                  | Gross Acres Wetlands (RLIS) | Wetland Acreage<br>(Jurisdictions)* | Flood 96 Acres (RLIS)   | Floodplain AC<br>(Jurisdictions)* | Streams AC (RLIS) Stream AC (Jurisdictions)* | (RLIS) (RLS) (10-25% Slope Acres | All Constraints (RLIS) | AIII Constraints<br>(Jurisdictions)* | % Constraints (RLIS) | % Constraints (Jurisdictions)* Net Develorable | Net Developable Acresage (RLIS) | Net Developable Acreage (Market Knowledge)* Use Restriction | Brownfield | Annexation Required Number of Taxlots Number of Owners | Sewer Score | Water Score | Storm Score Surrounding System | Quality Access to Interstate Highway | Access to Freight<br>Route (Roadway) | Access to Freight<br>System (All Modes) | Currently for<br>Sale/Lease | Willing to Transact | Private Ownership | Investor | Public     | User | Notes                                                                                                                                                                                                                                                                                                                                                                  |
| 1       | 1 YES                               | C, D, H                | RIVERGATE (PORT)                             | PORTLAND            | Multnomah               | 51.25 0.0                   | 00                                  | 0.21 43.20              | 0 0                               | 0.00                                         | 0.02                             | 0 43.                  | .24 0                                | 84.36%               | 0.00%                                          | 8.02                            | 43.15                                                       |            | 5                                                      | А           | В           | Α Α                            | А В                                  | А                                    | А                                       | L                           |                     |                   | ١        | YES        |      | 1 Lease only                                                                                                                                                                                                                                                                                                                                                           |
| 11      | 1                                   | D, H<br>A, B, D, F,    | PORTLAND INTERNATIONAL CENTER - EAST (PORT)  | PORTLAND            | Multnomah               | 43.50 0.3                   | 34                                  | 0.00 0.00               | 0                                 | 0.79                                         | 1.19                             | 2.                     | .32                                  | 5.33%                |                                                | 41.18                           |                                                             |            | 2                                                      | A           | A           | A A                            | A C                                  | A                                    | В                                       | L                           |                     |                   | )        | YES        |      | 11 Lease only                                                                                                                                                                                                                                                                                                                                                          |
| 21      | 1                                   | H, I                   | LSI EAST (PORT)                              | GRESHAM             | Multnomah               | 115.98 0.0                  | 00                                  | 0.00 0.00               | 0                                 | 0.00                                         | 0.96                             | 0.                     | .96                                  | 0.83%                | 1                                              | 115.01                          |                                                             |            | 6                                                      | A           | A           | Α Α                            | A B                                  | A                                    | В                                       |                             | YES                 |                   | ١        | YES        |      | 21 Delineation # 11-0203; no jurisdictional wetlands on site  Price constrained: currently not at industrial price; No further wetland investigation                                                                                                                                                                                                                   |
| 32      | 1                                   | F                      | ELLIGSEN RALPH H & SHIRLEY L                 | WILSONVILLE         | Clackamas               | 32.34 0.0                   | 00                                  | 0.00 0.00               | 0                                 | 0.00                                         | 0.00                             | 0.                     | .00                                  | 0.00%                |                                                | 32.34                           |                                                             |            | 1                                                      | A           | A           | Α Α                            | A C                                  | В                                    | В                                       | S                           |                     | YES               |          |            |      | 32 warranted - per DSL                                                                                                                                                                                                                                                                                                                                                 |
| 44      | 1                                   | D, F                   | INTEL CORPORATION                            | HILLSBORO           | Washington              | 31.39 0.0                   | 0.00                                | 0.00 0.00               | 0 0                               | 0.00                                         | 1.28                             | 0 1.                   | .28 0                                | 4.08%                | 0.00%                                          | 30.11                           | 31.39                                                       |            | 3                                                      | В           | В           | Α Α                            | A A                                  | А                                    | В                                       | S                           |                     |                   |          | ١          | YES  | Irregular site shape; can not get square/rectangle net developable 25 acres; No further wetland investigation warranted - per DSL                                                                                                                                                                                                                                      |
| 46      | 1 YES                               | D, F                   | DEV. SERVICES OF AMERICA (WESTMARK SITE)     | HILLSBORO           | Washington              | 30.02 0.0                   | 0.00                                | 0.00 0.00               | 0 0                               | 0.00                                         | 1.02                             | 0 1.                   | .02 0                                | 3.40%                | 0.00%                                          | 29.00                           | 30.02                                                       |            | 1                                                      | A           | В           | Α Α                            | A A                                  | A                                    | В                                       | S                           |                     | YES               |          |            |      | Delineation # 07-0165: valid for 5 years. New delineation required in March 2012; 46 No further investigation warranted - per DSL                                                                                                                                                                                                                                      |
| 48      | 1 YES                               | A, F                   | WAFFORD DEWAYNE (BAKER/BINDEWALD SITE)       | HILLSBORO           | Washington              | 50.78 0.0                   | 00 1.48                             | 0.00 0.54               | 4 0.05                            | 0.78                                         | 8.86 0.4                         | 17 9                   | .40 3.84                             | 18.51%               | 7.56%                                          | 41.38                           | 46.94                                                       |            | 1                                                      | A           | В           | Α Α                            | A A                                  | A                                    | A                                       | S                           |                     | YES               |          |            |      | Delineation # 08-0396; Wetland acreage provided by DSL; No further wetland investigation warranted - per DSL                                                                                                                                                                                                                                                           |
| 10      | 1 YES                               |                        | NIKE FOUNDATION                              | HILLSBORO           | Washington              | 73.88 0.9                   |                                     | 0.00 6.84               |                                   | 1.13                                         | 0.35 0.0                         |                        | .16 14.02                            |                      |                                                | 66.72                           | 59.86                                                       |            | 1                                                      | A           | В           | Α Α                            | A A                                  | А                                    | A                                       | S                           |                     |                   | YES      |            |      | Wetland acreage provided by City of Hillsboro; Wetland delineation expires April 2012; No further wetland investigation warranted - per DSL                                                                                                                                                                                                                            |
| 57      | 1 YES                               | D, F                   | MERIX CORPORATION                            | FOREST GROVE        | E Washington            | 34.25 0.6                   | 66                                  | 0.00 0.00               | 0                                 | 0.00                                         | 0.30                             | 0.                     | .83                                  | 2.42%                |                                                | 33.42                           |                                                             |            | 1                                                      | A           | A           | A A                            | A A                                  | В                                    | С                                       | S                           |                     |                   |          | )          | YES  | 57 Delineation # 06-0248; no further site investigation warrented - per DSL  Lease only; requires transportation improvements; Located in managed                                                                                                                                                                                                                      |
| 9       | 2                                   | D, H,                  | NE MARINE DR & 33rd AVE (PORT)               | PORTLAND            | Multnomah               | 66.74 4.6                   | 0.60                                | 1.86 16.48              | 8 18                              | 1.56                                         | 11.25                            | 0 26                   | .84 4.04                             | 40.22%               | 6.05%                                          | 39.89                           | 62.70                                                       |            | 1                                                      | A           | A           | Α (                            | СС                                   | A                                    | В                                       | L                           |                     |                   | )        | YES        |      | floodplain; Net developable assumes wetland mitigation  Local Wetland Inventory does not exist; Site lacks wetland delineation; 100%                                                                                                                                                                                                                                   |
| 13      | 2                                   | D, H                   | ICDC LLC                                     | PORTLAND            | Multnomah               | 28.11 0.0                   | 00                                  | 0.00 0.00               | 0                                 | 0.00                                         | 5.24 1.5                         | 59 5.                  | .24 1.59                             | 18.63%               | 5.66%                                          | 22.87                           | 26.52                                                       |            | 3                                                      | С           | A           | Α Α                            | A C                                  | В                                    | В                                       | L                           |                     |                   | YES      |            | NO   | hydric soils on site and on site wetlands are expected by DSL; Based on wetland findings site may fall below 25 net developable acres                                                                                                                                                                                                                                  |
| 22      | 2                                   | A, B, D, F,            | H LSI WEST (PORT)                            | GRESHAM             | Multnomah               | 87.69 0.0                   | 00 3.70                             | 0.00 0.00               | 0                                 | 0.67 0.67                                    | 23.77 15.4                       | 15 24.                 | .40 19.85                            | 5 27.82%             | 22.64%                                         | 63.29                           | 67.84                                                       |            | 3                                                      | A           | A           | Α Α                            | A B                                  | A                                    | В                                       |                             | YES **              |                   | ,        | YES        |      | Multi year farming leases on propety require buy out resulting in Tier 2: No longer a brownfield; Net developable acres is only south of sloped hill; Delineation # 11-0203; Wetland acreage provided by DSL; Per DSL, approximately 1 acre of wetland exists in net developable area on south portion of the site; No further site investigation warranted - per DSL. |
| 29      | 2                                   | C, D, H                | CLACKAMAS COUNTY DEVELOPMENT                 | CLACKAMAS           | Clackamas               | 61.93 0.0                   | 00                                  | 1.85 6.7                | 1                                 | 3.82                                         | 26.47                            | 32                     | .32 21.93                            | 3 52.20%             | 35.41%                                         | 29.60                           | 40.00                                                       | A          | 11                                                     | В           | В           | ВЕ                             | в в                                  | В                                    | С                                       | S/L                         |                     |                   | ,        | YES        |      | Can mitigate brownfield within 6 months (completed phase 2 assessment); Development Agency estimates net developable 40 acres; Tier 2 because wetlands analysis and mitigation plan requires more than 180 days and not shovel ready within 180; No further wetland investigation warranted - per DSL                                                                  |
| 38      | 2                                   | D                      | BILES FAMILY LLC                             | SHERWOOD            | Washington              | 39.60 0.0                   | 00                                  | 0.00 0.00               | 0                                 | 0.00                                         | 8.72                             | 8.                     | .72                                  | 22.01%               |                                                | 30.89                           |                                                             |            | YES 1                                                  | С           | A           | ВЕ                             | ВВ                                   | В                                    | В                                       | S                           |                     | YES               |          |            |      | No further wetland investigation warranted - per DSL                                                                                                                                                                                                                                                                                                                   |
| 40      | 2                                   | D                      | PACIFIC REALTY ASSOCIATES LP                 | TUALATIN            | Washington              | 26.80 0.0                   | 00                                  | 0.00 0.00               | 0                                 | 0.00                                         | 2.95                             | 0 3.                   | .04 0                                | 11.34%               | 0.00%                                          | 23.76                           | 26.80                                                       |            | 1                                                      | A           | A           | A E                            | ВВ                                   | A                                    | A                                       | S/L                         |                     |                   | YES      |            |      | Needs intersection improvements. Permit timing > 6 months; No further wetland investigation warranted - per DSL                                                                                                                                                                                                                                                        |
| 50      | 2 YES                               | A, F                   | KEITH BERGER / HERBERT MOORE / BOYLES TRUST  | HILLSBORO           | Washington              | 72.40 0.0                   | 00 0.07                             | 0.00 7.16               | 6 5.78                            | 0.00 1.88                                    | 0.86                             | 0 8                    | .02 6.26                             | 11.08%               | 8.65%                                          | 64.38                           | 66.14                                                       |            | 5 3                                                    | В           | В           | A E                            | в в                                  | В                                    | В                                       | S                           |                     | YES               |          |            |      | Known SNRO on site; Required extension of Huffman Rd for site access is greater than 6 month timeline; Wetland delineation reconcurred 11/09; Wetland acreage provided by DSL; No further wetland investigation warrented - per DSL; North portion of Moore parcel is included as part of this site; 2 property owners                                                 |
|         | 2 YES                               |                        | BERGER PROPERTIES / HERBERT MOORE            | HILLSBORO           | Washington              | 52.00 0.0                   |                                     | 0.00 0.00               |                                   | 0.00                                         | 0.00                             | 0 0.                   |                                      | 0.00%                |                                                | 52.00                           | 48.10                                                       |            | 2 2                                                    | A           | A           | A E                            | в с                                  | В                                    | В                                       | S                           |                     | YES               |          |            |      | Gross acreage includes area designated for Huffman Rd extension and net developable acresage does not; Required extension of Huffman Rd for site access is greater than 6 month timeline; Southern portion of Moore parcel is included as part of this site; 3 property owners                                                                                         |
| 54      | 2                                   | D, F                   | 5305 NW 253RD AVENUE LLC                     | HILLSBORO           | Washington              | 38.49 0.7                   | 75 1.01                             | 0.00 8.34               | 4 7.25                            | 0.00                                         | 2.47                             | 0 9.                   | .08 9.9                              | 23.59%               | 25.72%                                         | 29.41                           | 28.59                                                       |            | YES 1                                                  | С           | В           | В (                            | СС                                   | В                                    | В                                       |                             | N/A                 | YES               |          |            |      | 54 Willingness to transact is unknown  Known SNRO on site; Multiple owners own this parcel but listed as 1 LLC; could                                                                                                                                                                                                                                                  |
| 55      | 2                                   | B, D, F                |                                              | HILLSBORO           | Washington              | 45.49 0.0<br>71.11 0.0      | 0.00                                | 0.00 0.00               |                                   | 0.00 0.00                                    | 0.00                             |                        | .32 7.26                             | 0.00%                |                                                | 45.49                           |                                                             |            | YES 9 7                                                | С           | A           | C                              | C C                                  | В                                    | В                                       |                             | YES                 | YES               |          |            |      | 55 be aggregated with site 56 for a 116 acre site  Floodplain and SNRO on site; Net developable acres assumes mitigated floodplain and SNRO, 9 parciels/7 properly owners; 6 parciels/4 owners currently for sale; Remaining owners have in past expressed willingness to transact; could                                                                              |
| 56      | 2                                   | A, F                   | EAST EVERGREEN SITE                          | HILLSBORO           | Washington              | 71.11 0.0                   | 5.16                                | 0.88 0.00               | 0.00                              | 0.00                                         | 0.44                             | 0 1.                   | .52 7.20                             | 1.00%                | 10.21%                                         | 69.79                           | 71.11                                                       |            | 123 9 7                                                | C           | A           | , ,                            | A C                                  | В                                    | C                                       | 3                           | TES                 | 150               |          |            |      | 56 be aggregate with site 55 for a 116 acre site  2 property owners and 5 parcels; 2 parcels currently for sale; according to broker                                                                                                                                                                                                                                   |
| 62      | 2                                   | D, F                   | ROCK CREEK SITE WOODBURN INDUSTRIAL CAPITAL  | HAPPY VALLEY        | Clackamas  E Washington | 40.83 0.0<br>25.10 0.3      |                                     | 0.00 0.00               |                                   | 0.00                                         | 6.65                             | 6.                     | .65                                  | 16.29%<br>3.90%      |                                                | 34.18<br>24.12                  | 25.10                                                       |            | 5 2                                                    | С           | В           |                                | B C                                  | B                                    | С                                       | S<br>S/I                    | YES                 | YES<br>YES        |          |            |      | 62 contact, adjacent parcel owners are willing to transact to aggregate a larger site                                                                                                                                                                                                                                                                                  |
| 66      | _                                   | D. F. H                | ITEL, KENNETH                                | TUALATIN            | Washington              | 46.25 0.0                   |                                     |                         | 0 0.00%                           | 0.00                                         | 0.00                             | 58 1                   | 58                                   | 3.42%                |                                                | 44.67                           | 25.10                                                       |            | YES 2                                                  | Α Α         | A           | B (                            | C B                                  | B                                    | C                                       | S/L                         | YES                 | YES               |          |            |      | Net developable acres assumes floodplain and wetland mitigation  Desginated as Manufacturing Business Park; falls under commercial services overlay in SW Concept plan                                                                                                                                                                                                 |
| 67      | 2                                   | Aviation               | PORTLAND INTERNATIONAL CENTER - WEST (PORT)  | PORTLAND            | Multnomah               | 69.45 6.2                   |                                     | 0.00 0.00               |                                   |                                              | 18.16 0.7                        |                        |                                      | 30.47%               | 15.10%                                         | 48.29                           |                                                             |            | 5                                                      | A           | A           | A A                            | A C                                  | В                                    | В                                       | L                           | YES                 | 720               |          | YES        |      | 67 Lease only; Aviation use only                                                                                                                                                                                                                                                                                                                                       |
| 68      | 2                                   | Aviation<br>C, D, H,   | HILLSBORO AIRPORT (PORT)                     | HILLSBORO           | Washington              | 39.22 0.0                   | 5.07                                | 0.00 0.00               | 0                                 | 0.00                                         | 0.00                             | 0.                     | .00 5.07                             | 0.00%                | 12.93%                                         | 39.22                           | 34.15 YES                                                   |            | 1                                                      | A           | A           | C A                            | A A                                  | A                                    | A                                       | L                           | YES                 |                   | )        | YES        |      | 68 Lease only; Aviation use only                                                                                                                                                                                                                                                                                                                                       |
| 2       | 3                                   | stc. marine<br>C. D. H | TIME OIL CO ESCO CORP                        | PORTLAND            | Multnomah<br>Multnomah  | 43.50 0.0<br>37.62 0.0      | ,,,                                 | 35.32 2.2°<br>0.00 0.00 |                                   | 0.24                                         | 4.47<br>13.78 4.2                | 37.                    |                                      | 86.48%<br>13.57%     | 11.40%                                         | 5.88                            | 25.00<br>33.33                                              | С          | 6 3                                                    | A           | A           | B E                            | B A                                  | A                                    | A                                       | S                           | NO                  |                   |          |            |      | Net developable is less than 25AC but assumes cut/fill balance can be achieved     3 property owners; 6 parcels                                                                                                                                                                                                                                                        |
| 5       | -                                   | C, D, H                | ATOFINA CHEMICALS INC                        | PORTLAND            | Multnomah               | 59.76 0.0                   |                                     | 5.49 8.87               | 7 13                              | 0.49                                         | 13.78                            |                        | .05 13                               | 18.49%               | 21.76%                                         | 48.71                           | 46.76                                                       | С          | 6                                                      | A           | A           | Α Α                            | A A                                  | В                                    | В                                       |                             |                     | YES               |          |            |      | 5                                                                                                                                                                                                                                                                                                                                                                      |
| 6       | 3                                   | ט                      | MC CORMICK & BAXTER CREOSOTING               | PORTLAND            | Multnomah               | 42.39 0.0                   | JU                                  | 4.57 2.24               | 4 8                               | 1.10                                         | 6.97                             | 8.                     | .27 9                                | 19.50%               | 21.23%                                         | 34.12                           | 33.39                                                       | С          | 1                                                      | С           | С           | ВЕ                             | В А                                  | A                                    | С                                       |                             | NO                  | YES               |          |            |      | 6 Poor truck access because of severe slope  Marine use only; Gross and net development acres are taken from Metro's Large                                                                                                                                                                                                                                             |
| 7       | 3                                   | C, Marine              | WEST HAYDEN ISLAND (PORT)                    | PORTLAND            | Multnomah               | 472.00                      |                                     |                         |                                   |                                              |                                  |                        |                                      |                      |                                                |                                 | 404.00 YES                                                  |            | YES 2                                                  | В           | В           | В                              | СС                                   | A                                    | В                                       |                             | YES                 |                   | ,        | YES        |      | Lot Inventory. Data is not available to explain the net development acreage from this source. This site is entirely constrained by floodplain.                                                                                                                                                                                                                         |
| 10      | 3                                   | Aviation               | SW QUAD (PORT)                               | PORTLAND            | Multnomah               | 212.56 0.5                  | 50 0.00                             | 0.07 106.63             | 3 53                              | 0.99                                         | 28.35 5.1                        | 11 118.                | .82 59.10                            | 55.90%               | 27.80%                                         | 93.74                           | 206.47 YES                                                  | ,          | 5                                                      | В           | A           | A E                            | ВС                                   | A                                    | В                                       |                             | YES                 |                   | ١        | YES        |      | Lease only; Aviation use only; Net developable acres assumes floodplain mitigation. 10% slope and streams acreage is subtracted from net dev acreage;  Located in managed floodplain                                                                                                                                                                                   |
| 15      | 3                                   | D, H                   | BT PROPERTY LLC (UPS)                        | GRESHAM             | Multnomah               | 51.45 0.0                   | 00.00                               | 0.00 5.14               | 4 9.77                            | 0.00                                         | 5.36                             | 0 9.                   | .10 9.77                             | 17.69%               | 18.99%                                         | 42.35                           | 49.45                                                       |            | 4                                                      | A           | A           | A .                            | АВ                                   | A                                    | A                                       |                             | NO                  |                   |          | ,          | YES  | In managed floodplain; net developable acres assumes complete mitigation strategy (> 6 month timeline); drainage ditches (2 acres) to remain; On site investigation warranted by DSL; No delineation on site and 100% hydric soil                                                                                                                                      |
| 16      |                                     |                        | CEREGHINO MICHAEL                            | GRESHAM             | Multnomah               | 41.63 1.2                   |                                     |                         |                                   | 0.92                                         | 3.49                             | 0 41.                  |                                      | 98.60%               |                                                | 0.58                            |                                                             |            | 5                                                      | Δ           | A           | Α                              | В                                    | Δ.                                   | Α                                       |                             |                     | YES               |          |            |      | In managed floodplain, net developable AC assumes complete mitigation strategy; On site wetland investigation is warranted - per DSL                                                                                                                                                                                                                                   |
| 17      | 3                                   | D, H                   | TRIP - PHASE 3 (PORT)                        | FAIRVIEW            | Multnomah               | 34.14 0.1                   | 13 4.14                             | 0.00 0.00               | 0                                 | 0.00                                         | 4.47                             | 0 4                    | .60 4.14                             | 13.47%               | 12.13%                                         | 29.55                           | 30.00                                                       |            | 1                                                      | С           | В           | A E                            | ВА                                   | В                                    | В                                       | S                           | .10                 | .20               |          | YES        |      | 17                                                                                                                                                                                                                                                                                                                                                                     |
| 18      | 3                                   |                        | TRIP - PHASE 2 (PORT)  TRIP - PHASE 2 (PORT) | TROUTDALE TROUTDALE | Multnomah<br>Multnomah  | 42.25 14.9<br>81.10 26.3    |                                     | 0.00 0.00               |                                   | 0.00                                         | 4.38<br>20.46                    |                        | .02 12.07<br>.92 19.64               |                      |                                                | 23.24<br>41.18                  | 30.18<br>80.34                                              |            | 1                                                      | A           | A<br>B      | A A                            | A B                                  | B<br>B                               | C<br>C                                  | S<br>S                      |                     |                   |          | YES<br>YES |      | 18 19 Net developable acres assumes complete mitigation strategy                                                                                                                                                                                                                                                                                                       |
| 23      | 3                                   | F                      | MT HOOD COMMUNITY COLLEGE                    | TROUTDALE           | Multnomah               | 38.40 0.0                   | 00                                  | 0.00 0.00               | 0                                 | 0.00                                         | 12.72                            | 1 12                   | .72 1                                | 33.13%               | 2.60%                                          | 25.68                           | 37.40                                                       | х          | 3                                                      | A           | A           | В                              | A C                                  | В                                    | В                                       |                             | NO                  |                   |          | YES        |      | Mt Hood Community College will retain ownership; Future use is undetermined - Per conversation with VP of Administration; Potentially an environmental cleanup site (per Metro database) and level of clean up unknown                                                                                                                                                 |
| 24      | 3                                   | D, F                   | JOHNSON E JEAN JONAK LESTER JR               | GRESHAM<br>GRESHAM  | Multnomah               | 37.17 0.0<br>34.22 0.0      |                                     | 0.00 0.00               |                                   | 0.00                                         | 3.34<br>12.70 7.1                |                        | .34<br>.70 7.15                      | 9.00%<br>37.12%      |                                                | 33.82<br>21.52                  | 27.07                                                       |            | YES 1                                                  | В           | С           | B /                            | A C                                  | В                                    | В                                       |                             |                     | YES<br>YES        |          |            |      | 24 No interchange near site 25 No interchange near site                                                                                                                                                                                                                                                                                                                |
| 26      | 3                                   | D                      | DANNAR CHARLES                               | GRESHAM             | Multnomah<br>Multnomah  | 27.93 0.8                   | 30 0.00                             | 0.00 0.00               | 0                                 | 0.00                                         | 5.90                             | 0 6                    | .26 0.00                             | 22.43%               | 0.00%                                          | 21.66                           |                                                             |            | YES 1                                                  | С           | С           | В /                            | A C                                  | В                                    | С                                       |                             | N/A                 | YES               |          |            |      | No interchange near site                                                                                                                                                                                                                                                                                                                                               |
| 28      | 3                                   | D                      | SIRI JAMES F & MOLLIE                        | HAPPY VALLEY        | Clackamas               | 26.40 0.0                   | 00                                  | 0.00 0.00               | 0                                 | 0.00                                         | 1.13                             | 1.                     | .13                                  | 4.29%                |                                                | 25.26                           |                                                             |            | 2                                                      | A           | A           | A E                            | ВС                                   | A                                    | А                                       |                             |                     | YES               |          |            |      | 28 Owner is not willing to transact  17 property owners; ability to aggregate has not been discussed; anchor site for                                                                                                                                                                                                                                                  |
| 33      | 3                                   | C, D, F, H,            | I COFFEE CREEK INDUSTRIAL AREA - site 1      | WILSONVILLE         | Washington              | 85.23 0.3                   | 30 1.00                             | 0.00 0.00               | 0                                 | 0.00                                         | 1.64                             | 1.                     | .94 4.89                             | 2.28%                | 5.74%                                          | 83.29                           | 80.34                                                       |            | YES 21 17                                              | A           | A           | A E                            | ВА                                   | A                                    | A                                       |                             | NO                  | YES               |          |            |      | Coffee Creek industrial development - per City of Wilsonville     Area does not have slope and wetlands data available from City of Wilsonville;                                                                                                                                                                                                                       |
| 34      | 3                                   | C, D, H                | VAN'S INVESTMENT LTD                         | WILSONVILLE         | Washington              | 52.79 4.5                   | 50 N/A                              | 16.48 16.48             | 8                                 | 0.00                                         | 16.17 6.0                        | 05 29                  | .35 24.85                            | 55.59%               | 47.07%                                         | 18.56                           | 25.50                                                       |            | 1                                                      | С           | С           | В                              | СВ                                   | А                                    | А                                       |                             | N/A                 | YES               |          |            |      | Net developable acreage is challenged because of slope.                                                                                                                                                                                                                                                                                                                |