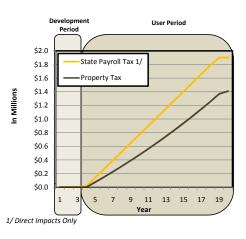

L IMPACT ANALYSIS FINDINGS

#### **Annual Fiscal Impacts at Full-Capacity**

|         | Payroll     | Property      |
|---------|-------------|---------------|
| Direct: | \$1,900,000 | \$1,400,000   |
| In/Ind: | \$3,100,000 | Not Available |
| Total:  | \$5,000,000 | \$1,400,000   |

"When fully developed, the project will support \$5 million in payroll tax and \$1.4 million in property taxes annually."

#### **Cumulative 20-Year Tax Creation**

|         | Payroll      | Property      |
|---------|--------------|---------------|
| Direct: | \$17,300,000 | \$11,600,000  |
| In/Ind: | \$27,600,000 | Not Available |
| Total:  | \$44,900,000 | \$11,600,000  |

"Over a 20-year period the project will create \$44.9 million in payroll tax revenue and \$11.6 million in property tax revenue."



## Site 37(B) Orr Family B

#### Sherwood, Oregon

Business Park

### **Market Feasibility Analysis**

| PHYSICAL CHAR                         | ACTERISTICS                     |                |            |
|---------------------------------------|---------------------------------|----------------|------------|
| Site Size:                            |                                 | 49.9 A         | cres       |
| Net Developable                       | Size:                           | 29.59 A        | cres       |
|                                       |                                 |                |            |
| SITE DEVELOPM                         | ENT PARAMETERS                  |                |            |
| Site Developmer                       | nt Timeline: