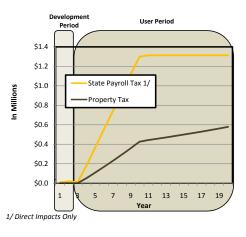

SCAL IMPACT ANALYSIS FINDINGS

#### **Annual Fiscal Impacts at Full-Capacity**

|         | Payroll     | Property      |
|---------|-------------|---------------|
| Direct: | \$1,300,000 | \$600,000     |
| In/Ind: | \$2,100,000 | Not Available |
| Total:  | \$3.400.000 | \$600.000     |

"When fully developed, the project will support \$3.4 million in payroll tax and \$600,000 in property taxes annually."

#### **Cumulative 20-Year Tax Creation**

|         | Payroll      | Property      |
|---------|--------------|---------------|
| Direct: | \$18,400,000 | \$6,700,000   |
| In/Ind: | \$29,400,000 | Not Available |
| Total:  | \$47,800,000 | \$6,700,000   |

"Over a 20-year period the project will create \$47.8 million in payroll tax revenue and \$6.7 million in property tax revenue."



#### Site 104 Hillsboro U.R.

## Hillsboro, Oregon

Clean-Tech

#### **Market Feasibility Analysis**

| PHYSICAL CHA                          | RACTERISTICS                    |                |            |
|---------------------------------------|---------------------------------|----------------|------------|
| Site Size:                            |                                 | 320 Acres      |            |
| Net Developable Size:                 |                                 | 309.4 A        | cres       |
| SITE DEVELOP                          | MENT PARAMETERS                 |                |            |
| Site Developm                         | ent Timeline:                   | 48 Months      |            |
| Site Development finicine.            |