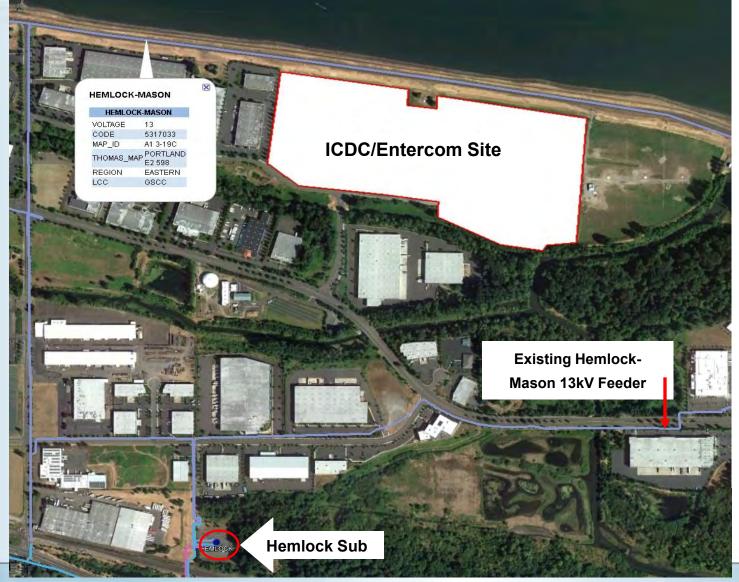

| Site ID | State Certified | Traded-Sector Industry | Owner/Site                            | Location     | County     | Gross Acres | Wetlands (RLIS) Wetland Acreage | Flood 96 Acres (RLIS) | FEMA Flood AC (RLIS) | Floodplain AC<br>(Jurisdictions)* | Streams AC (RLIS) Stream AC (Jurisdictions)* | 7-25% Slope Acres<br>(RLIS) | 10-25% Slope Acres<br>(Jurisdiction/RLIS)* | All Constraints (KLIS) Alli Constraints (Jurisdictions)* | % Constraints (RLIS) | (Jurisdictions)* | Net Developable Acresage (RLIS) Net Developable Acresage | (Market Knowledge)* Use Restriction | Brownfield | Annexation Required | Number of Taxlots Number of Owners | Sewer Score | Water Score | Storm Score | Surrounding System<br>Quality | Access to Interstate Highway Access to Freight | Koute (Koadway) Access to Freight System (All Modes) | Currently for Sale/Lease | Willing to Transact | Private Ownership | Investor | User | Site I D | Notes                                                                                                                                                                                                                                                          |
|---------|-----------------|------------------------|---------------------------------------|--------------|------------|-------------|---------------------------------|-----------------------|----------------------|-----------------------------------|----------------------------------------------|-----------------------------|--------------------------------------------|----------------------------------------------------------|----------------------|------------------|----------------------------------------------------------|-------------------------------------|------------|---------------------|------------------------------------|-------------|-------------|-------------|-------------------------------|------------------------------------------------|------------------------------------------------------|--------------------------|---------------------|-------------------|----------|------|----------|----------------------------------------------------------------------------------------------------------------------------------------------------------------------------------------------------------------------------------------------------------------|
| 35 3    |                 | C D                    | TONQUIN INDUSTRIAL AREA               | TUALATIN     | Washington | 49.70       | 0.83 0                          | 50 0.0                | 0.00                 |                                   | 0.15                                         | 0.18                        |                                            | 9.73 9.40                                                | 19.58% 18            | 8.91%            | 39.97 4                                                  | 40.30                               |            | YES                 | 8 7                                | B           | С           | R           | R                             | В Д                                            | A                                                    |                          | YES                 |                   |          | VES  | 35       | Property owners have expressed willingness to aggregate - per City of Tualatin                                                                                                                                                                                 |
| 36 3    |                 | B. C. D                | TIGARD SAND & GRAVEL SITE             |              |            | 296.88      |                                 | 0.0                   | 0.00                 |                                   | 1.02                                         | 163.71                      |                                            | 58.78                                                    | 56.85%               |                  | 128.10                                                   | 10.50                               |            |                     | 15 3                               |             | C           | В           | C                             | B A                                            | - '`                                                 |                          | NO                  |                   |          |      |          | Tigard Sand & Gravel ownes 12 parcels; active gravel operation                                                                                                                                                                                                 |
| 37 3    |                 | B, C, D                | ORR FAMILY FARM LLC                   | SHERWOOD     |            |             |                                 |                       |                      |                                   | 0.00                                         |                             |                                            | 53.42                                                    | 55.50%               |                  | 42.84                                                    |                                     |            | YES                 | 15 3                               | 0           | A           | Б           | C                             | D A                                            | Δ                                                    |                          |                     | /ES               |          | TES  |          |                                                                                                                                                                                                                                                                |
| 3/ 3    |                 | U                      | ORR FAMILY FARM LLC                   | SHERWOOD     | Washington | 96.26       | 4.20                            | 0.0                   | 0.00                 |                                   | 0.00                                         | 49.60                       |                                            | 03.42                                                    | 55.50%               |                  | 42.84                                                    |                                     |            | TES                 | 1                                  | C           | A           | В           | C                             | ВВ                                             | A                                                    |                          | NO Y                | res               |          |      | 31       | Annexation required; Owner not willing to transact                                                                                                                                                                                                             |
| 47 3    |                 | D, F                   | CRANFORD JULIAN F & SHARON D          | HILLSBORO    | Washington | 28.51       | 0.44 0                          | 44 0.5                | 55 2.32              | 0.52                              | 0.00 0.50                                    | 5.63                        | 0.47                                       | 7.93 1.22                                                | 2 27.82%             | 4.28%            | 20.57 2                                                  | 27.29                               |            |                     | 1                                  | С           | В           | В           | Α                             | A A                                            | А                                                    |                          | NO Y                | /ES               |          |      | 47       | Combination of hydric and partially hydric soils present; On site wetland investigation warranted - per DSL                                                                                                                                                    |
| 59 3    |                 | C, D, H                | COFFEE CREEK INDUSTRIAL AREA - site 2 | WILSONVILLE  | Washington | 46.37       | 0.00                            | 0.0                   | 0.00                 | 0.00                              | 0.00                                         | 0.10                        |                                            | 0.10                                                     | 0.22%                |                  | 46.27                                                    |                                     |            | YES                 | 12 8                               | В           | В           | Α           | В                             | в с                                            | В                                                    |                          | NO Y                | /ES               |          |      | 59       | 8 property owners; ability to aggregate has not been discussed                                                                                                                                                                                                 |
| 60 3    |                 | C, D, H                | COFFEE CREEK INDUSTRIAL AREA - site 3 | WILSONVILLE  | Washington | 29.65       | 0.00 0                          | .00 0.0               | 0.00                 | 0.00                              | 0.00                                         | 2.60                        |                                            | 2.60                                                     | 8.77%                |                  | 27.05                                                    |                                     | ×          | YES                 | 10 7                               | В           | A           | A           | В                             | ВС                                             | С                                                    |                          | NO Y                | /ES               |          |      | 60       | 7 property owners; No expressed willingness to aggregate; Site includes parcels that are split by County lines; Potential underground storage tank on site but exact location is unclear (Metro database); UST could be also located in parcel 61 to the north |
| 61 3    |                 | C, D, H                | COFFEE CREEK INDUSTRIAL AREA - site 4 | WILSONVILLE  | Washington | 48.56       | 0.00                            | .00 0.0               | 0.00                 | 0.00                              | 0.00                                         |                             |                                            | 0.00                                                     | 0.00%                |                  | 48.56                                                    |                                     |            | YES                 | 12 8                               | В           | Α           | Α           | В                             | в в                                            | С                                                    |                          | NO Y                | /ES               |          |      | 61       | 8 property owners; No expressed willingness to aggregate                                                                                                                                                                                                       |
| 64 3    |                 | D                      | WOODFOLD-MARCO MFG INC (East Oak St)  | FOREST GROVE |            | 25.46       | 0.00                            | 0.0                   | 0.00                 |                                   | 0.00                                         | 0.00                        |                                            | 0.00                                                     | 0.00%                |                  | 25.46                                                    |                                     |            |                     | 2 2                                | В           | В           | В           | Α                             | C A                                            | С                                                    |                          | NO Y                | /ES               |          |      |          | 2 parcels; 2 property owners                                                                                                                                                                                                                                   |
| 65 3    |                 | D                      | WOODFOLD-MARCO MFG INC (West Oak St)  | FOREST GROVE |            |             | 0.02                            | 0.0                   | 0.00                 |                                   | 0.00                                         | 0.00                        |                                            | 0.02                                                     | 0.04%                |                  | 53.91                                                    |                                     |            |                     | 5                                  | В           | В           | С           | Α                             | C A                                            | С                                                    |                          | NO Y                |                   |          |      | 65       |                                                                                                                                                                                                                                                                |
| 100 3   |                 | A, B, D, F             | HOLZMEYER RICHARD HENRY ET AL         | FOREST GROVE |            |             | 0.00                            | 0.0                   | 0.00                 |                                   | 0.00                                         | 11.63                       |                                            | 11.25                                                    | 10.10%               |                  | 100.12                                                   |                                     |            | YES                 | 1                                  | С           | _           | В           | A                             | СС                                             | В                                                    |                          | N/A Y               |                   |          |      | 100      | Outside UGB; Water service information was not available at the time of this analysis                                                                                                                                                                          |
| 101 3   |                 | A, B, F                | VANROSE FARMS and VANDERZANDEN        | HILLSBORO    | Washington | 270.5       | 18.45                           | 9.0                   | 8 27.34              | 22.85                             | 12.14                                        | 29.99                       | 23.41                                      | 35.77 45.67                                              | 13.22% 16            | 6.88%            | 234.73 22                                                | 24.83                               |            | YES                 | 2 2                                | С           | В           | В           | В                             | СВ                                             | В                                                    |                          | YES Y               | /ES               |          |      | 101      | Outside UGB; Parcels were aggregated into1 site per City of Hillsboro; On site wetland investigation is warranted per DSL                                                                                                                                      |
| 104 3   |                 | A, B, F                | HILLSBORO URBAN RESERVES (Aggregate)  | HILLSBORO    | Washington | 320         | 0.00 0                          | 00 0.0                | 00 14.96             | 9.24                              | 0.00                                         | 4.54                        | 1.36                                       | 19.50 10.60                                              | 6.09% 3              | 3.31%            | 300.50 30                                                | 09.40                               |            | YES                 | 9 8                                | С           | В           | В           | С                             | СВ                                             | В                                                    |                          | YES Y               | /ES               |          |      | 104      | Outside UGB; Property owners have expressed willingness to aggregate and transact - per City of Hillsboro; On site wetland investigation is warranted - per DSL                                                                                                |
| 109 3   |                 | A, D, H                | MORSE BROS INC                        | TUALATIN     | Washington | 85.31       | 3.98                            | 0.0                   | 0.00                 |                                   | 0.00                                         | 21.26                       |                                            | 23.59                                                    | 27.65%               |                  | 61.73                                                    |                                     | С          | YES                 | 7                                  | С           | С           | В           | С                             | СС                                             | В                                                    |                          | NO                  |                   |          | YES  | 109      | Outside UGB                                                                                                                                                                                                                                                    |