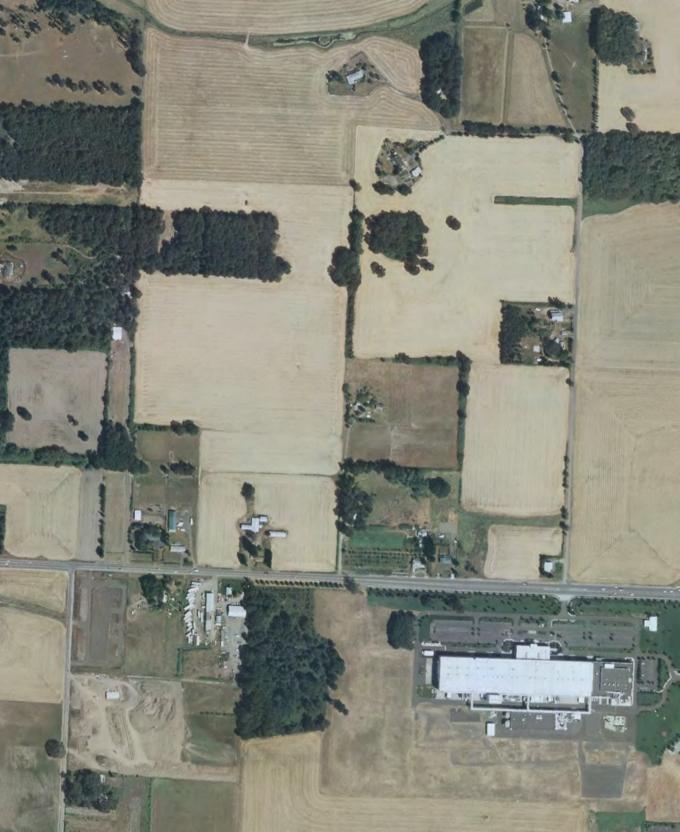

# Regional Industrial Inventory Project

Map 8 Forest Grove

Potential Industrial Site

Urban Growth Boundary

0 1,000 2,000

4,000 Feet

Metro RLIS Lite Base Data, August 2011

Geographic Projection Information