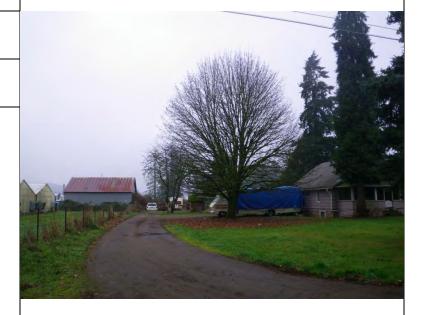

|         |                                     |                        |                                              |                     |                         |                             | SITE CHAR                           | ACTERISTICS             |                                   |                                              |                                  |                        |                                      |                      |                                                |                                 |                                                             |            |                                                        | INFRA       | ASTRUCTU    | JRE                            | TRANSI                               | PORTATIO                             | ON                                      |                             | AVAILA              | ABILITY/0         | OWNERSH  | IIP        |      |                                                                                                                                                                                                                                                                                                                                                                        |
|---------|-------------------------------------|------------------------|----------------------------------------------|---------------------|-------------------------|-----------------------------|-------------------------------------|-------------------------|-----------------------------------|----------------------------------------------|----------------------------------|------------------------|--------------------------------------|----------------------|------------------------------------------------|---------------------------------|-------------------------------------------------------------|------------|--------------------------------------------------------|-------------|-------------|--------------------------------|--------------------------------------|--------------------------------------|-----------------------------------------|-----------------------------|---------------------|-------------------|----------|------------|------|------------------------------------------------------------------------------------------------------------------------------------------------------------------------------------------------------------------------------------------------------------------------------------------------------------------------------------------------------------------------|
| Site ID | Preliminary Tier<br>State Certified | raded-Sector Industry  | Owner/Site                                   | Location            | County                  | Gross Acres Wetlands (RLIS) | Wetland Acreage<br>(Jurisdictions)* | Flood 96 Acres (RLIS)   | Floodplain AC<br>(Jurisdictions)* | Streams AC (RLIS) Stream AC (Jurisdictions)* | (RLIS) (RLS) (10-25% Slope Acres | All Constraints (RLIS) | AIII Constraints<br>(Jurisdictions)* | % Constraints (RLIS) | % Constraints (Jurisdictions)* Net Develorable | Net Developable Acresage (RLIS) | Net Developable Acreage (Market Knowledge)* Use Restriction | Brownfield | Annexation Required Number of Taxlots Number of Owners | Sewer Score | Water Score | Storm Score Surrounding System | Quality Access to Interstate Highway | Access to Freight<br>Route (Roadway) | Access to Freight<br>System (All Modes) | Currently for<br>Sale/Lease | Willing to Transact | Private Ownership | Investor | Public     | User | Notes                                                                                                                                                                                                                                                                                                                                                                  |
| 1       | 1 YES                               | C, D, H                | RIVERGATE (PORT)                             | PORTLAND            | Multnomah               | 51.25 0.0                   | 00                                  | 0.21 43.20              | 0 0                               | 0.00                                         | 0.02                             | 0 43.                  | .24 0                                | 84.36%               | 0.00%                                          | 8.02                            | 43.15                                                       |            | 5                                                      | А           | В           | Α Α                            | А В                                  | А                                    | А                                       | L                           |                     |                   | ١        | YES        |      | 1 Lease only                                                                                                                                                                                                                                                                                                                                                           |
| 11      | 1                                   | D, H<br>A, B, D, F,    | PORTLAND INTERNATIONAL CENTER - EAST (PORT)  | PORTLAND            | Multnomah               | 43.50 0.3                   | 34                                  | 0.00 0.00               | 0                                 | 0.79                                         | 1.19                             | 2.                     | .32                                  | 5.33%                |                                                | 41.18                           |                                                             |            | 2                                                      | A           | A           | A A                            | A C                                  | A                                    | В                                       | L                           |                     |                   | )        | YES        |      | 11 Lease only                                                                                                                                                                                                                                                                                                                                                          |
| 21      | 1                                   | H, I                   | LSI EAST (PORT)                              | GRESHAM             | Multnomah               | 115.98 0.0                  | 00                                  | 0.00 0.00               | 0                                 | 0.00                                         | 0.96                             | 0.                     | .96                                  | 0.83%                | 1                                              | 115.01                          |                                                             |            | 6                                                      | A           | A           | Α Α                            | A B                                  | A                                    | В                                       |                             | YES                 |                   | ١        | YES        |      | 21 Delineation # 11-0203; no jurisdictional wetlands on site  Price constrained: currently not at industrial price; No further wetland investigation                                                                                                                                                                                                                   |
| 32      | 1                                   | F                      | ELLIGSEN RALPH H & SHIRLEY L                 | WILSONVILLE         | Clackamas               | 32.34 0.0                   | 00                                  | 0.00 0.00               | 0                                 | 0.00                                         | 0.00                             | 0.                     | .00                                  | 0.00%                |                                                | 32.34                           |                                                             |            | 1                                                      | A           | A           | Α Α                            | A C                                  | В                                    | В                                       | S                           |                     | YES               |          |            |      | 32 warranted - per DSL                                                                                                                                                                                                                                                                                                                                                 |
| 44      | 1                                   | D, F                   | INTEL CORPORATION                            | HILLSBORO           | Washington              | 31.39 0.0                   | 0.00                                | 0.00 0.00               | 0 0                               | 0.00                                         | 1.28                             | 0 1.                   | .28 0                                | 4.08%                | 0.00%                                          | 30.11                           | 31.39                                                       |            | 3                                                      | В           | В           | Α Α                            | A A                                  | А                                    | В                                       | S                           |                     |                   |          | ١          | YES  | Irregular site shape; can not get square/rectangle net developable 25 acres; No further wetland investigation warranted - per DSL                                                                                                                                                                                                                                      |
| 46      | 1 YES                               | D, F                   | DEV. SERVICES OF AMERICA (WESTMARK SITE)     | HILLSBORO           | Washington              | 30.02 0.0                   | 0.00                                | 0.00 0.00               | 0 0                               | 0.00                                         | 1.02                             | 0 1.                   | .02 0                                | 3.40%                | 0.00%                                          | 29.00                           | 30.02                                                       |            | 1                                                      | A           | В           | Α Α                            | A A                                  | A                                    | В                                       | S                           |                     | YES               |          |            |      | Delineation # 07-0165: valid for 5 years. New delineation required in March 2012; 46 No further investigation warranted - per DSL                                                                                                                                                                                                                                      |
| 48      | 1 YES                               | A, F                   | WAFFORD DEWAYNE (BAKER/BINDEWALD SITE)       | HILLSBORO           | Washington              | 50.78 0.0                   | 00 1.48                             | 0.00 0.54               | 4 0.05                            | 0.78                                         | 8.86 0.4                         | 17 9                   | .40 3.84                             | 18.51%               | 7.56%                                          | 41.38                           | 46.94                                                       |            | 1                                                      | A           | В           | Α Α                            | A A                                  | A                                    | A                                       | S                           |                     | YES               |          |            |      | Delineation # 08-0396; Wetland acreage provided by DSL; No further wetland investigation warranted - per DSL                                                                                                                                                                                                                                                           |
| 10      | 1 YES                               |                        | NIKE FOUNDATION                              | HILLSBORO           | Washington              | 73.88 0.9                   |                                     | 0.00 6.84               |                                   | 1.13                                         | 0.35 0.0                         |                        | .16 14.02                            |                      |                                                | 66.72                           | 59.86                                                       |            | 1                                                      | A           | В           | Α Α                            | A A                                  | А                                    | A                                       | S                           |                     |                   | YES      |            |      | Wetland acreage provided by City of Hillsboro; Wetland delineation expires April 2012; No further wetland investigation warranted - per DSL                                                                                                                                                                                                                            |
| 57      | 1 YES                               | D, F                   | MERIX CORPORATION                            | FOREST GROVE        | E Washington            | 34.25 0.6                   | 66                                  | 0.00 0.00               | 0                                 | 0.00                                         | 0.30                             | 0.                     | .83                                  | 2.42%                |                                                | 33.42                           |                                                             |            | 1                                                      | A           | A           | A A                            | A A                                  | В                                    | С                                       | S                           |                     |                   |          | )          | YES  | 57 Delineation # 06-0248; no further site investigation warrented - per DSL  Lease only; requires transportation improvements; Located in managed                                                                                                                                                                                                                      |
| 9       | 2                                   | D, H,                  | NE MARINE DR & 33rd AVE (PORT)               | PORTLAND            | Multnomah               | 66.74 4.6                   | 0.60                                | 1.86 16.48              | 8 18                              | 1.56                                         | 11.25                            | 0 26                   | .84 4.04                             | 40.22%               | 6.05%                                          | 39.89                           | 62.70                                                       |            | 1                                                      | A           | A           | Α (                            | СС                                   | A                                    | В                                       | L                           |                     |                   | )        | YES        |      | floodplain; Net developable assumes wetland mitigation  Local Wetland Inventory does not exist; Site lacks wetland delineation; 100%                                                                                                                                                                                                                                   |
| 13      | 2                                   | D, H                   | ICDC LLC                                     | PORTLAND            | Multnomah               | 28.11 0.0                   | 00                                  | 0.00 0.00               | 0                                 | 0.00                                         | 5.24 1.5                         | 59 5.                  | .24 1.59                             | 18.63%               | 5.66%                                          | 22.87                           | 26.52                                                       |            | 3                                                      | С           | A           | Α Α                            | A C                                  | В                                    | В                                       | L                           |                     |                   | YES      |            | NO   | hydric soils on site and on site wetlands are expected by DSL; Based on wetland findings site may fall below 25 net developable acres                                                                                                                                                                                                                                  |
| 22      | 2                                   | A, B, D, F,            | H LSI WEST (PORT)                            | GRESHAM             | Multnomah               | 87.69 0.0                   | 00 3.70                             | 0.00 0.00               | 0                                 | 0.67 0.67                                    | 23.77 15.4                       | 15 24.                 | .40 19.85                            | 5 27.82%             | 22.64%                                         | 63.29                           | 67.84                                                       |            | 3                                                      | A           | A           | Α Α                            | A B                                  | A                                    | В                                       |                             | YES **              |                   | ,        | YES        |      | Multi year farming leases on propety require buy out resulting in Tier 2: No longer a brownfield; Net developable acres is only south of sloped hill; Delineation # 11-0203; Wetland acreage provided by DSL; Per DSL, approximately 1 acre of wetland exists in net developable area on south portion of the site; No further site investigation warranted - per DSL. |
| 29      | 2                                   | C, D, H                | CLACKAMAS COUNTY DEVELOPMENT                 | CLACKAMAS           | Clackamas               | 61.93 0.0                   | 00                                  | 1.85 6.7                | 1                                 | 3.82                                         | 26.47                            | 32                     | .32 21.93                            | 3 52.20%             | 35.41%                                         | 29.60                           | 40.00                                                       | A          | 11                                                     | В           | В           | ВЕ                             | в в                                  | В                                    | С                                       | S/L                         |                     |                   | ,        | YES        |      | Can mitigate brownfield within 6 months (completed phase 2 assessment); Development Agency estimates net developable 40 acres; Tier 2 because wetlands analysis and mitigation plan requires more than 180 days and not shovel ready within 180; No further wetland investigation warranted - per DSL                                                                  |
| 38      | 2                                   | D                      | BILES FAMILY LLC                             | SHERWOOD            | Washington              | 39.60 0.0                   | 00                                  | 0.00 0.00               | 0                                 | 0.00                                         | 8.72                             | 8.                     | .72                                  | 22.01%               |                                                | 30.89                           |                                                             |            | YES 1                                                  | С           | A           | ВЕ                             | ВВ                                   | В                                    | В                                       | S                           |                     | YES               |          |            |      | No further wetland investigation warranted - per DSL                                                                                                                                                                                                                                                                                                                   |
| 40      | 2                                   | D                      | PACIFIC REALTY ASSOCIATES LP                 | TUALATIN            | Washington              | 26.80 0.0                   | 00                                  | 0.00 0.00               | 0                                 | 0.00                                         | 2.95                             | 0 3.                   | .04 0                                | 11.34%               | 0.00%                                          | 23.76                           | 26.80                                                       |            | 1                                                      | A           | A           | A E                            | ВВ                                   | A                                    | A                                       | S/L                         |                     |                   | YES      |            |      | Needs intersection improvements. Permit timing > 6 months; No further wetland investigation warranted - per DSL                                                                                                                                                                                                                                                        |
| 50      | 2 YES                               | A, F                   | KEITH BERGER / HERBERT MOORE / BOYLES TRUST  | HILLSBORO           | Washington              | 72.40 0.0                   | 00 0.07                             | 0.00 7.16               | 6 5.78                            | 0.00 1.88                                    | 0.86                             | 0 8                    | .02 6.26                             | 11.08%               | 8.65%                                          | 64.38                           | 66.14                                                       |            | 5 3                                                    | В           | В           | A E                            | в в                                  | В                                    | В                                       | S                           |                     | YES               |          |            |      | Known SNRO on site; Required extension of Huffman Rd for site access is greater than 6 month timeline; Wetland delineation reconcurred 11/09; Wetland acreage provided by DSL; No further wetland investigation warrented - per DSL; North portion of Moore parcel is included as part of this site; 2 property owners                                                 |
|         | 2 YES                               |                        | BERGER PROPERTIES / HERBERT MOORE            | HILLSBORO           | Washington              | 52.00 0.0                   |                                     | 0.00 0.00               |                                   | 0.00                                         | 0.00                             | 0 0.                   |                                      | 0.00%                |                                                | 52.00                           | 48.10                                                       |            | 2 2                                                    | A           | A           | A E                            | в с                                  | В                                    | В                                       | S                           |                     | YES               |          |            |      | Gross acreage includes area designated for Huffman Rd extension and net developable acresage does not; Required extension of Huffman Rd for site access is greater than 6 month timeline; Southern portion of Moore parcel is included as part of this site; 3 property owners                                                                                         |
| 54      | 2                                   | D, F                   | 5305 NW 253RD AVENUE LLC                     | HILLSBORO           | Washington              | 38.49 0.7                   | 75 1.01                             | 0.00 8.34               | 4 7.25                            | 0.00                                         | 2.47                             | 0 9.                   | .08 9.9                              | 23.59%               | 25.72%                                         | 29.41                           | 28.59                                                       |            | YES 1                                                  | С           | В           | В (                            | СС                                   | В                                    | В                                       |                             | N/A                 | YES               |          |            |      | 54 Willingness to transact is unknown  Known SNRO on site; Multiple owners own this parcel but listed as 1 LLC; could                                                                                                                                                                                                                                                  |
| 55      | 2                                   | B, D, F                |                                              | HILLSBORO           | Washington              | 45.49 0.0<br>71.11 0.0      | 0.00                                | 0.00 0.00               |                                   | 0.00 0.00                                    | 0.00                             |                        | .32 7.26                             | 0.00%                |                                                | 45.49                           |                                                             |            | YES 9 7                                                | С           | A           | C                              | C C                                  | В                                    | В                                       |                             | YES                 | YES               |          |            |      | 55 be aggregated with site 56 for a 116 acre site  Floodplain and SNRO on site; Net developable acres assumes mitigated floodplain and SNRO, 9 parciels/7 properly owners; 6 parciels/4 owners currently for sale; Remaining owners have in past expressed willingness to transact; could                                                                              |
| 56      | 2                                   | A, F                   | EAST EVERGREEN SITE                          | HILLSBORO           | Washington              | 71.11 0.0                   | 5.16                                | 0.88 0.00               | 0.00                              | 0.00                                         | 0.44                             | 0 1.                   | .52 7.20                             | 1.00%                | 10.21%                                         | 69.79                           | 71.11                                                       |            | 123 9 7                                                | C           | A           | , ,                            | A C                                  | В                                    | C                                       | 3                           | TES                 | 150               |          |            |      | 56 be aggregate with site 55 for a 116 acre site  2 property owners and 5 parcels; 2 parcels currently for sale; according to broker                                                                                                                                                                                                                                   |
| 62      | 2                                   | D, F                   | ROCK CREEK SITE WOODBURN INDUSTRIAL CAPITAL  | HAPPY VALLEY        | Clackamas  E Washington | 40.83 0.0<br>25.10 0.3      |                                     | 0.00 0.00               |                                   | 0.00                                         | 6.65                             | 6.                     | .65                                  | 16.29%<br>3.90%      |                                                | 34.18<br>24.12                  | 25.10                                                       |            | 5 2                                                    | С           | В           |                                | B C                                  | B                                    | С                                       | S<br>S/I                    | YES                 | YES<br>YES        |          |            |      | 62 contact, adjacent parcel owners are willing to transact to aggregate a larger site                                                                                                                                                                                                                                                                                  |
| 66      | _                                   | D. F. H                | ITEL, KENNETH                                | TUALATIN            | Washington              | 46.25 0.0                   |                                     |                         | 0 0.00%                           | 0.00                                         | 0.00                             | 58 1                   | 58                                   | 3.42%                |                                                | 44.67                           | 25.10                                                       |            | YES 2                                                  | Α Α         | A           | B (                            | C B                                  | B                                    | C                                       | S/L                         | YES                 | YES               |          |            |      | Net developable acres assumes floodplain and wetland mitigation  Desginated as Manufacturing Business Park; falls under commercial services overlay in SW Concept plan                                                                                                                                                                                                 |
| 67      | 2                                   | Aviation               | PORTLAND INTERNATIONAL CENTER - WEST (PORT)  | PORTLAND            | Multnomah               | 69.45 6.2                   |                                     | 0.00 0.00               |                                   |                                              | 18.16 0.7                        |                        |                                      | 30.47%               | 15.10%                                         | 48.29                           |                                                             |            | 5                                                      | A           | A           | A A                            | A C                                  | В                                    | В                                       | L                           | YES                 | 720               |          | YES        |      | 67 Lease only; Aviation use only                                                                                                                                                                                                                                                                                                                                       |
| 68      | 2                                   | Aviation<br>C, D, H,   | HILLSBORO AIRPORT (PORT)                     | HILLSBORO           | Washington              | 39.22 0.0                   | 5.07                                | 0.00 0.00               | 0                                 | 0.00                                         | 0.00                             | 0.                     | .00 5.07                             | 0.00%                | 12.93%                                         | 39.22                           | 34.15 YES                                                   |            | 1                                                      | A           | A           | C A                            | A A                                  | A                                    | A                                       | L                           | YES                 |                   | )        | YES        |      | 68 Lease only; Aviation use only                                                                                                                                                                                                                                                                                                                                       |
| 2       | 3                                   | stc. marine<br>C. D. H | TIME OIL CO ESCO CORP                        | PORTLAND            | Multnomah<br>Multnomah  | 43.50 0.0<br>37.62 0.0      | ,,,                                 | 35.32 2.2°<br>0.00 0.00 |                                   | 0.24                                         | 4.47<br>13.78 4.2                | 37.                    |                                      | 86.48%<br>13.57%     | 11.40%                                         | 5.88                            | 25.00<br>33.33                                              | С          | 6 3                                                    | A           | A           | B E                            | B A                                  | A                                    | A                                       | S                           | NO                  |                   |          |            |      | Net developable is less than 25AC but assumes cut/fill balance can be achieved     3 property owners; 6 parcels                                                                                                                                                                                                                                                        |
| 5       | -                                   | C, D, H                | ATOFINA CHEMICALS INC                        | PORTLAND            | Multnomah               | 59.76 0.0                   |                                     | 5.49 8.87               | 7 13                              | 0.49                                         | 13.78                            |                        | .05 13                               | 18.49%               | 21.76%                                         | 48.71                           | 46.76                                                       | С          | 6                                                      | A           | A           | Α Α                            | A A                                  | В                                    | В                                       |                             |                     | YES               |          |            |      | 5                                                                                                                                                                                                                                                                                                                                                                      |
| 6       | 3                                   | ט                      | MC CORMICK & BAXTER CREOSOTING               | PORTLAND            | Multnomah               | 42.39 0.0                   | JU                                  | 4.57 2.24               | 4 8                               | 1.10                                         | 6.97                             | 8.                     | .27 9                                | 19.50%               | 21.23%                                         | 34.12                           | 33.39                                                       | С          | 1                                                      | С           | С           | ВЕ                             | В А                                  | A                                    | С                                       |                             | NO                  | YES               |          |            |      | 6 Poor truck access because of severe slope  Marine use only; Gross and net development acres are taken from Metro's Large                                                                                                                                                                                                                                             |
| 7       | 3                                   | C, Marine              | WEST HAYDEN ISLAND (PORT)                    | PORTLAND            | Multnomah               | 472.00                      |                                     |                         |                                   |                                              |                                  |                        |                                      |                      |                                                |                                 | 404.00 YES                                                  |            | YES 2                                                  | В           | В           | В                              | СС                                   | A                                    | В                                       |                             | YES                 |                   | ,        | YES        |      | Lot Inventory. Data is not available to explain the net development acreage from this source. This site is entirely constrained by floodplain.                                                                                                                                                                                                                         |
| 10      | 3                                   | Aviation               | SW QUAD (PORT)                               | PORTLAND            | Multnomah               | 212.56 0.5                  | 50 0.00                             | 0.07 106.63             | 3 53                              | 0.99                                         | 28.35 5.1                        | 11 118.                | .82 59.10                            | 55.90%               | 27.80%                                         | 93.74                           | 206.47 YES                                                  | ,          | 5                                                      | В           | A           | A E                            | ВС                                   | A                                    | В                                       |                             | YES                 |                   | ١        | YES        |      | Lease only; Aviation use only; Net developable acres assumes floodplain mitigation. 10% slope and streams acreage is subtracted from net dev acreage;  Located in managed floodplain                                                                                                                                                                                   |
| 15      | 3                                   | D, H                   | BT PROPERTY LLC (UPS)                        | GRESHAM             | Multnomah               | 51.45 0.0                   | 00.00                               | 0.00 5.14               | 4 9.77                            | 0.00                                         | 5.36                             | 0 9.                   | .10 9.77                             | 17.69%               | 18.99%                                         | 42.35                           | 49.45                                                       |            | 4                                                      | A           | A           | A .                            | АВ                                   | A                                    | A                                       |                             | NO                  |                   |          | ,          | YES  | In managed floodplain; net developable acres assumes complete mitigation strategy (> 6 month timeline); drainage ditches (2 acres) to remain; On site investigation warranted by DSL; No delineation on site and 100% hydric soil                                                                                                                                      |
| 16      |                                     |                        | CEREGHINO MICHAEL                            | GRESHAM             | Multnomah               | 41.63 1.2                   |                                     |                         |                                   | 0.92                                         | 3.49                             | 0 41.                  |                                      | 98.60%               |                                                | 0.58                            |                                                             |            | 5                                                      | Δ           | A           | Α                              | В                                    | Δ.                                   | Α                                       |                             |                     | YES               |          |            |      | In managed floodplain, net developable AC assumes complete mitigation strategy; On site wetland investigation is warranted - per DSL                                                                                                                                                                                                                                   |
| 17      | 3                                   | D, H                   | TRIP - PHASE 3 (PORT)                        | FAIRVIEW            | Multnomah               | 34.14 0.1                   | 13 4.14                             | 0.00 0.00               | 0                                 | 0.00                                         | 4.47                             | 0 4                    | .60 4.14                             | 13.47%               | 12.13%                                         | 29.55                           | 30.00                                                       |            | 1                                                      | С           | В           | A E                            | ВА                                   | В                                    | В                                       | S                           | .10                 | .20               |          | YES        |      | 17                                                                                                                                                                                                                                                                                                                                                                     |
| 18      | 3                                   |                        | TRIP - PHASE 2 (PORT)  TRIP - PHASE 2 (PORT) | TROUTDALE TROUTDALE | Multnomah<br>Multnomah  | 42.25 14.9<br>81.10 26.3    |                                     | 0.00 0.00               |                                   | 0.00                                         | 4.38<br>20.46                    |                        | .02 12.07<br>.92 19.64               |                      |                                                | 23.24<br>41.18                  | 30.18<br>80.34                                              |            | 1                                                      | A           | A<br>B      | A A                            | A B                                  | B<br>B                               | C<br>C                                  | S<br>S                      |                     |                   |          | YES<br>YES |      | 18 19 Net developable acres assumes complete mitigation strategy                                                                                                                                                                                                                                                                                                       |
| 23      | 3                                   | F                      | MT HOOD COMMUNITY COLLEGE                    | TROUTDALE           | Multnomah               | 38.40 0.0                   | 00                                  | 0.00 0.00               | 0                                 | 0.00                                         | 12.72                            | 1 12                   | .72 1                                | 33.13%               | 2.60%                                          | 25.68                           | 37.40                                                       | х          | 3                                                      | A           | A           | В                              | A C                                  | В                                    | В                                       |                             | NO                  |                   |          | YES        |      | Mt Hood Community College will retain ownership; Future use is undetermined - Per conversation with VP of Administration; Potentially an environmental cleanup site (per Metro database) and level of clean up unknown                                                                                                                                                 |
| 24      | 3                                   | D, F                   | JOHNSON E JEAN JONAK LESTER JR               | GRESHAM<br>GRESHAM  | Multnomah               | 37.17 0.0<br>34.22 0.0      |                                     | 0.00 0.00               |                                   | 0.00                                         | 3.34<br>12.70 7.1                |                        | .34<br>.70 7.15                      | 9.00%<br>37.12%      |                                                | 33.82<br>21.52                  | 27.07                                                       |            | YES 1                                                  | В           | С           | B /                            | A C                                  | В                                    | В                                       |                             |                     | YES<br>YES        |          |            |      | 24 No interchange near site 25 No interchange near site                                                                                                                                                                                                                                                                                                                |
| 26      | 3                                   | D                      | DANNAR CHARLES                               | GRESHAM             | Multnomah<br>Multnomah  | 27.93 0.8                   | 30 0.00                             | 0.00 0.00               | 0                                 | 0.00                                         | 5.90                             | 0 6                    | .26 0.00                             | 22.43%               | 0.00%                                          | 21.66                           |                                                             |            | YES 1                                                  | С           | С           | В /                            | A C                                  | В                                    | С                                       |                             | N/A                 | YES               |          |            |      | No interchange near site                                                                                                                                                                                                                                                                                                                                               |
| 28      | 3                                   | D                      | SIRI JAMES F & MOLLIE                        | HAPPY VALLEY        | Clackamas               | 26.40 0.0                   | 00                                  | 0.00 0.00               | 0                                 | 0.00                                         | 1.13                             | 1.                     | .13                                  | 4.29%                |                                                | 25.26                           |                                                             |            | 2                                                      | A           | A           | A E                            | ВС                                   | A                                    | А                                       |                             |                     | YES               |          |            |      | 28 Owner is not willing to transact  17 property owners; ability to aggregate has not been discussed; anchor site for                                                                                                                                                                                                                                                  |
| 33      | 3                                   | C, D, F, H,            | I COFFEE CREEK INDUSTRIAL AREA - site 1      | WILSONVILLE         | Washington              | 85.23 0.3                   | 30 1.00                             | 0.00 0.00               | 0                                 | 0.00                                         | 1.64                             | 1.                     | .94 4.89                             | 2.28%                | 5.74%                                          | 83.29                           | 80.34                                                       |            | YES 21 17                                              | A           | A           | A E                            | ВА                                   | A                                    | A                                       |                             | NO                  | YES               |          |            |      | Coffee Creek industrial development - per City of Wilsonville     Area does not have slope and wetlands data available from City of Wilsonville;                                                                                                                                                                                                                       |
| 34      | 3                                   | C, D, H                | VAN'S INVESTMENT LTD                         | WILSONVILLE         | Washington              | 52.79 4.5                   | 50 N/A                              | 16.48 16.48             | 8                                 | 0.00                                         | 16.17 6.0                        | 05 29                  | .35 24.85                            | 55.59%               | 47.07%                                         | 18.56                           | 25.50                                                       |            | 1                                                      | С           | С           | В                              | СВ                                   | А                                    | А                                       |                             | N/A                 | YES               |          |            |      | Net developable acreage is challenged because of slope.                                                                                                                                                                                                                                                                                                                |

| Site ID | State Certified | Traded-Sector Industry | Owner/Site                            | Location     | County     | Gross Acres | Wetlands (RLIS) Wetland Acreage | Flood 96 Acres (RLIS) | FEMA Flood AC (RLIS) | Floodplain AC<br>(Jurisdictions)* | Streams AC (RLIS) Stream AC (Jurisdictions)* | 7-25% Slope Acres<br>(RLIS) | 10-25% Slope Acres<br>(Jurisdiction/RLIS)* | All Constraints (KLIS) Alli Constraints (Jurisdictions)* | % Constraints (RLIS) | (Jurisdictions)* | Net Developable Acresage (RLIS) Net Developable Acresage | (Market Knowledge)* Use Restriction | Brownfield | Annexation Required | Number of Taxlots Number of Owners | Sewer Score | Water Score | Storm Score | Surrounding System<br>Quality | Access to Interstate Highway Access to Freight | Koute (Koadway) Access to Freight System (All Modes) | Currently for Sale/Lease | Willing to Transact | Private Ownership | Investor | User | Site I D | Notes                                                                                                                                                                                                                                                          |
|---------|-----------------|------------------------|---------------------------------------|--------------|------------|-------------|---------------------------------|-----------------------|----------------------|-----------------------------------|----------------------------------------------|-----------------------------|--------------------------------------------|----------------------------------------------------------|----------------------|------------------|----------------------------------------------------------|-------------------------------------|------------|---------------------|------------------------------------|-------------|-------------|-------------|-------------------------------|------------------------------------------------|------------------------------------------------------|--------------------------|---------------------|-------------------|----------|------|----------|----------------------------------------------------------------------------------------------------------------------------------------------------------------------------------------------------------------------------------------------------------------|
| 35 3    |                 | C D                    | TONQUIN INDUSTRIAL AREA               | TUALATIN     | Washington | 49.70       | 0.83 0                          | 50 0.0                | 0.00                 |                                   | 0.15                                         | 0.18                        |                                            | 9.73 9.40                                                | 19.58% 18            | 8.91%            | 39.97 4                                                  | 40.30                               |            | YES                 | 8 7                                | B           | С           | R           | R                             | В Д                                            | A                                                    |                          | YES                 |                   |          | VES  | 35       | Property owners have expressed willingness to aggregate - per City of Tualatin                                                                                                                                                                                 |
| 36 3    |                 | B. C. D                | TIGARD SAND & GRAVEL SITE             |              |            | 296.88      |                                 | 0.0                   | 0.00                 |                                   | 1.02                                         | 163.71                      |                                            | 58.78                                                    | 56.85%               |                  | 128.10                                                   | 10.50                               |            |                     | 15 3                               |             | C           | В           | C                             | B A                                            | - '`                                                 |                          | NO                  |                   |          |      |          | Tigard Sand & Gravel ownes 12 parcels; active gravel operation                                                                                                                                                                                                 |
| 37 3    |                 | B, C, D                | ORR FAMILY FARM LLC                   | SHERWOOD     |            |             |                                 |                       |                      |                                   | 0.00                                         |                             |                                            | 53.42                                                    | 55.50%               |                  | 42.84                                                    |                                     |            | YES                 | 15 3                               | 0           | A           | Б           | C                             | D A                                            | Δ                                                    |                          |                     | /ES               |          | TES  |          |                                                                                                                                                                                                                                                                |
| 3/ 3    |                 | U                      | ORR FAMILY FARM LLC                   | SHERWOOD     | Washington | 96.26       | 4.20                            | 0.0                   | 0.00                 |                                   | 0.00                                         | 49.60                       |                                            | 03.42                                                    | 55.50%               |                  | 42.84                                                    |                                     |            | TES                 | 1                                  | C           | A           | В           | C                             | ВВ                                             | A                                                    |                          | NO Y                | res               |          |      | 31       | Annexation required; Owner not willing to transact                                                                                                                                                                                                             |
| 47 3    |                 | D, F                   | CRANFORD JULIAN F & SHARON D          | HILLSBORO    | Washington | 28.51       | 0.44 0                          | 44 0.5                | 55 2.32              | 0.52                              | 0.00 0.50                                    | 5.63                        | 0.47                                       | 7.93 1.22                                                | 2 27.82%             | 4.28%            | 20.57 2                                                  | 27.29                               |            |                     | 1                                  | С           | В           | В           | Α                             | A A                                            | А                                                    |                          | NO Y                | /ES               |          |      | 47       | Combination of hydric and partially hydric soils present; On site wetland investigation warranted - per DSL                                                                                                                                                    |
| 59 3    |                 | C, D, H                | COFFEE CREEK INDUSTRIAL AREA - site 2 | WILSONVILLE  | Washington | 46.37       | 0.00                            | 0.0                   | 0.00                 | 0.00                              | 0.00                                         | 0.10                        |                                            | 0.10                                                     | 0.22%                |                  | 46.27                                                    |                                     |            | YES                 | 12 8                               | В           | В           | Α           | В                             | в с                                            | В                                                    |                          | NO Y                | /ES               |          |      | 59       | 8 property owners; ability to aggregate has not been discussed                                                                                                                                                                                                 |
| 60 3    |                 | C, D, H                | COFFEE CREEK INDUSTRIAL AREA - site 3 | WILSONVILLE  | Washington | 29.65       | 0.00 0                          | .00 0.0               | 0.00                 | 0.00                              | 0.00                                         | 2.60                        |                                            | 2.60                                                     | 8.77%                |                  | 27.05                                                    |                                     | ×          | YES                 | 10 7                               | В           | A           | A           | В                             | ВС                                             | С                                                    |                          | NO Y                | /ES               |          |      | 60       | 7 property owners; No expressed willingness to aggregate; Site includes parcels that are split by County lines; Potential underground storage tank on site but exact location is unclear (Metro database); UST could be also located in parcel 61 to the north |
| 61 3    |                 | C, D, H                | COFFEE CREEK INDUSTRIAL AREA - site 4 | WILSONVILLE  | Washington | 48.56       | 0.00                            | .00 0.0               | 0.00                 | 0.00                              | 0.00                                         |                             |                                            | 0.00                                                     | 0.00%                |                  | 48.56                                                    |                                     |            | YES                 | 12 8                               | В           | Α           | Α           | В                             | в в                                            | С                                                    |                          | NO Y                | /ES               |          |      | 61       | 8 property owners; No expressed willingness to aggregate                                                                                                                                                                                                       |
| 64 3    |                 | D                      | WOODFOLD-MARCO MFG INC (East Oak St)  | FOREST GROVE |            | 25.46       | 0.00                            | 0.0                   | 0.00                 |                                   | 0.00                                         | 0.00                        |                                            | 0.00                                                     | 0.00%                |                  | 25.46                                                    |                                     |            |                     | 2 2                                | В           | В           | В           | Α                             | C A                                            | С                                                    |                          | NO Y                | /ES               |          |      |          | 2 parcels; 2 property owners                                                                                                                                                                                                                                   |
| 65 3    |                 | D                      | WOODFOLD-MARCO MFG INC (West Oak St)  | FOREST GROVE |            |             | 0.02                            | 0.0                   | 0.00                 |                                   | 0.00                                         | 0.00                        |                                            | 0.02                                                     | 0.04%                |                  | 53.91                                                    |                                     |            |                     | 5                                  | В           | В           | С           | Α                             | C A                                            | С                                                    |                          | NO Y                |                   |          |      | 65       |                                                                                                                                                                                                                                                                |
| 100 3   |                 | A, B, D, F             | HOLZMEYER RICHARD HENRY ET AL         | FOREST GROVE |            |             | 0.00                            | 0.0                   | 0.00                 |                                   | 0.00                                         | 11.63                       |                                            | 11.25                                                    | 10.10%               |                  | 100.12                                                   |                                     |            | YES                 | 1                                  | С           | _           | В           | A                             | СС                                             | В                                                    |                          | N/A Y               |                   |          |      | 100      | Outside UGB; Water service information was not available at the time of this analysis                                                                                                                                                                          |
| 101 3   |                 | A, B, F                | VANROSE FARMS and VANDERZANDEN        | HILLSBORO    | Washington | 270.5       | 18.45                           | 9.0                   | 8 27.34              | 22.85                             | 12.14                                        | 29.99                       | 23.41                                      | 35.77 45.67                                              | 13.22% 16            | 6.88%            | 234.73 22                                                | 24.83                               |            | YES                 | 2 2                                | С           | В           | В           | В                             | СВ                                             | В                                                    |                          | YES Y               | /ES               |          |      | 101      | Outside UGB; Parcels were aggregated into1 site per City of Hillsboro; On site wetland investigation is warranted per DSL                                                                                                                                      |
| 104 3   |                 | A, B, F                | HILLSBORO URBAN RESERVES (Aggregate)  | HILLSBORO    | Washington | 320         | 0.00 0                          | 00 0.0                | 00 14.96             | 9.24                              | 0.00                                         | 4.54                        | 1.36                                       | 19.50 10.60                                              | 6.09% 3              | 3.31%            | 300.50 30                                                | 09.40                               |            | YES                 | 9 8                                | С           | В           | В           | С                             | СВ                                             | В                                                    |                          | YES Y               | /ES               |          |      | 104      | Outside UGB; Property owners have expressed willingness to aggregate and transact - per City of Hillsboro; On site wetland investigation is warranted - per DSL                                                                                                |
| 109 3   |                 | A, D, H                | MORSE BROS INC                        | TUALATIN     | Washington | 85.31       | 3.98                            | 0.0                   | 0.00                 |                                   | 0.00                                         | 21.26                       |                                            | 23.59                                                    | 27.65%               |                  | 61.73                                                    |                                     | С          | YES                 | 7                                  | С           | С           | В           | С                             | СС                                             | В                                                    |                          | NO                  |                   |          | YES  | 109      | Outside UGB                                                                                                                                                                                                                                                    |