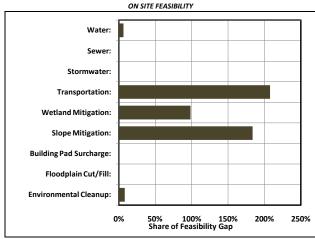

\$1.29     |  |
| INCOME/SALE                           | ANALYSIS                        |             |            |  |
| Estimated Value at Development Ready: |                                 | \$9,640,047 | \$5.53     |  |
| MARKET FEASI                          | BILITY ANALYSIS                 |             |            |  |
| Residual Land I                       | Basis:                          | \$7,395,676 | \$4.24     |  |
| Assumed Acqu                          | isition/Strike Price:           | \$7,840,800 | \$4.50     |  |
| Feasibility Gap,                      | /Surplus:                       | (\$445,124) | (\$0.26)   |  |
|                                       | MARKET TIME TO FEASIBILIT       | Υ: 3.3      | Years      |  |

## MARGINAL IMPACTS of SITE CONSTRAINTS



<sup>\*</sup> Impacts will not sum to equal 100% as they are not mutually exclusive.

#### **Economic and Fiscal Impact Analysis**

| FACILITY CHARACTERISTICS     |                       |
|------------------------------|-----------------------|
| Build-Out Period:            | 13.0 Yes              |
| Facility Size:               | 472,500 Sq.           |
| Investment in Real Property: | \$39,690,000          |
| Use Type:                    | General Manufacturing |

#### **ECONOMIC IMPACT ANALYSIS FINDINGS**

| Average Annual Construction Impacts  |                    |              |                            |                          |
|--------------------------------------|--------------------|--------------|----------------------------|--------------------------|
|