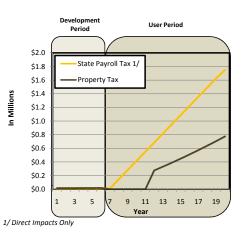

SCAL IMPACT ANALYSIS FINDINGS

#### **Annual Fiscal Impacts at Full-Capacity**

|         | Payroll     | Property      |
|---------|-------------|---------------|
| Direct: | \$1,700,000 | \$800,000     |
| In/Ind: | \$2,800,000 | Not Available |
| Total:  | \$4,500,000 | \$800,000     |

"When fully developed, the project will support \$4.5 million in payroll tax and \$800,000 in property taxes annually."

#### **Cumulative 20-Year Tax Creation**

|         | Payroll      | Property      |
|---------|--------------|---------------|
| Direct: | \$12,400,000 | \$4,700,000   |
| In/Ind: | \$19,700,000 | Not Available |
| Total:  | \$32,100,000 | \$4,700,000   |

"Over a 20-year period the project will create \$32.1 million in payroll tax revenue and \$4.7 million in property tax revenue."



## Site 15-16 UPS/Cereghino

Gresham, Oregon

General Manufacturing

#### **Market Feasibility Analysis**

| PHYSICAL CHA                          | RACTERISTICS                    |              |            |
|---------------------------------------|---------------------------------|--------------|------------|
| Site Size:                            |                                 | 93.0         | 8 Acres    |
| Net Developab                         | le Size:                        | 74.4         | 5 Acres    |
| SITE DEVELOPI                         | MENT PARAMETERS                 |              |            |
| Site Developm                         | ent Timeline:                   | 42 Months    |            |
|                                       |