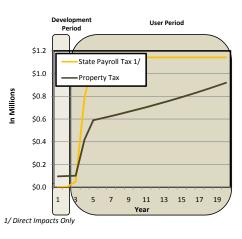

IMPACT ANALYSIS FINDINGS

#### **Annual Fiscal Impacts at Full-Capacity**

|         | Payroll     | Property      |
|---------|-------------|---------------|
| Direct: | \$1,100,000 | \$900,000     |
| In/Ind: | \$300,000   | Not Available |
| Total:  | \$1,400,000 | \$900,000     |

"When fully developed, the project will support \$7.9 million in payroll tax and \$2.3 million in property taxes annually."

#### Cumulative 20-Year Tax Creation

|         | Payroll      | Property      |
|---------|--------------|---------------|
| Direct: | \$19,100,000 | \$12,600,000  |
| In/Ind: | \$5,500,000  | Not Available |
| Total:  | \$24,600,000 | \$12,600,000  |

"Over a 20-year period the project will create \$91.4\$ million in payroll tax revenue and \$23.3\$ million in property tax revenue."



<sup>\*</sup> Impacts will not sum to equal 100% as they are not mutually exclusive.

#### **Site 29 Clackamas County**

Clackamas, Oregon

General Manufacturing

#### **Market Feasibility Analysis**

| PHYSICAL CHA                          | RACTERISTICS                    |             |            |  |
|---------------------------------------|---------------------------------|-------------|------------|--|
| Site Size:                            |                                 | 61.93       | Acres      |  |
| Net Developable Size:                 |                                 | 40 .        | 40 Acres   |  |
| SITE DEVELOPI                         | MENT PARAMETERS                 |             |            |  |
| Site Developme                        | ent Timeline: