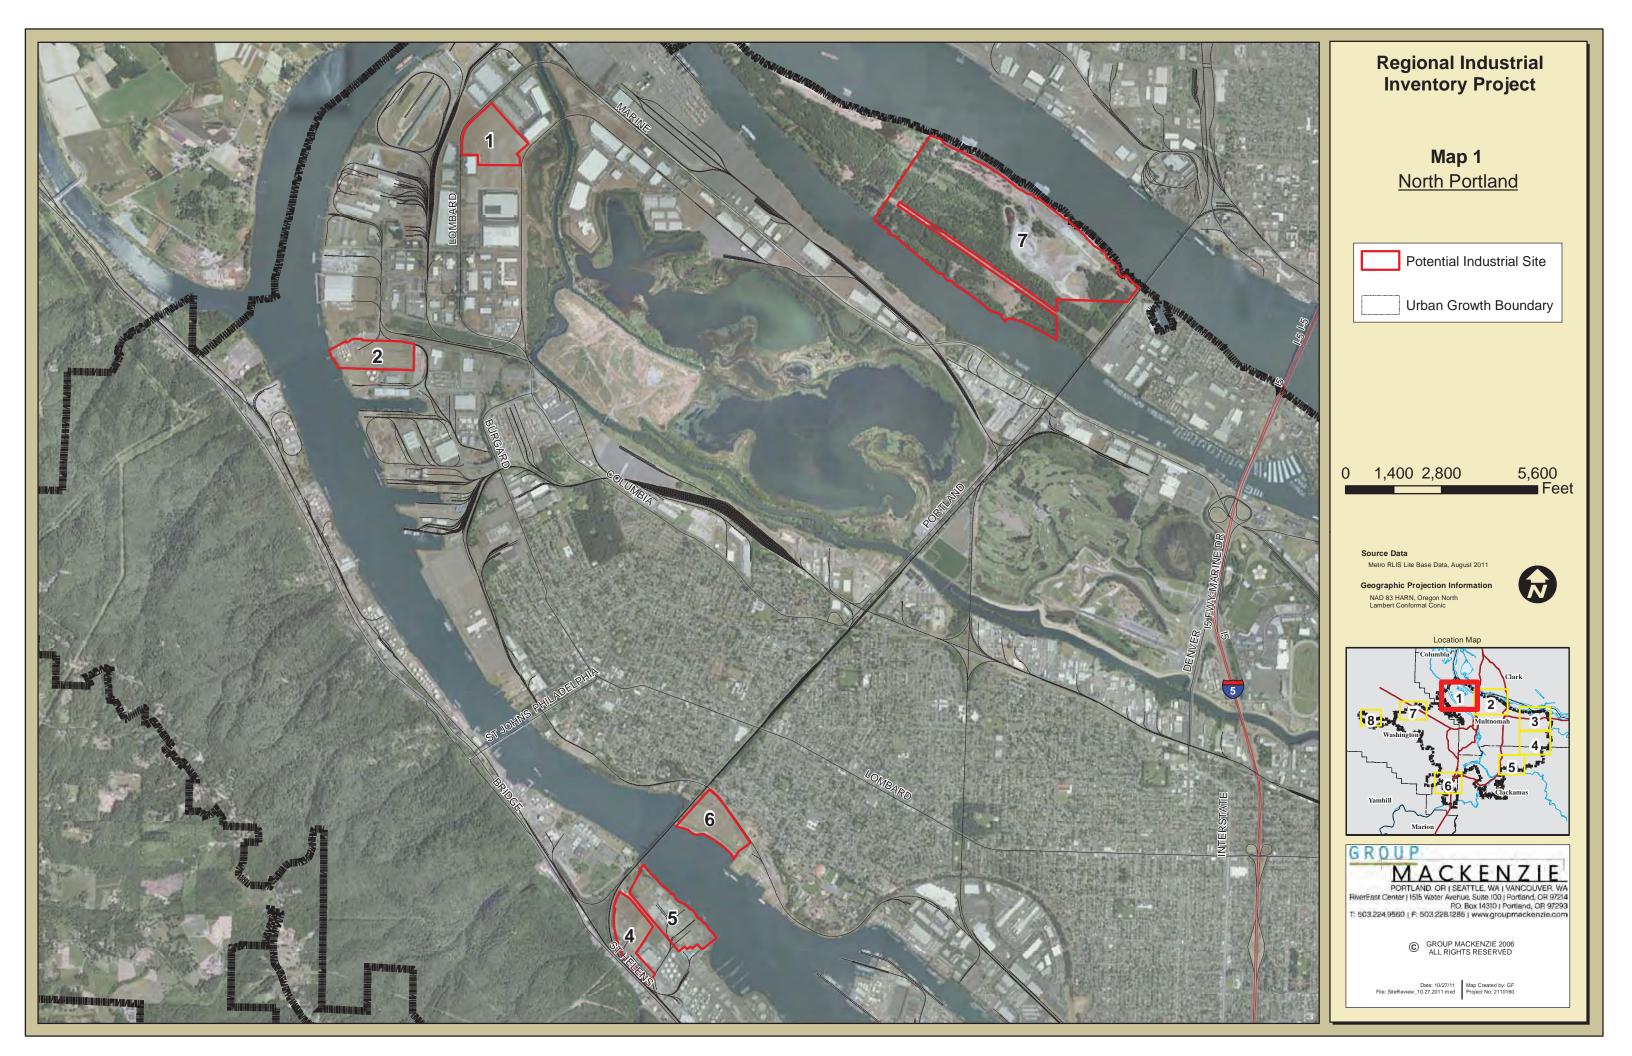

#### **TABLE OF CONENTS**

- A. PHASE 1 SITE MATRIX
- B. PHASE 1 SITE MAPS
- C. PHASE 1 TIERING CRITERIA
- D. PHASE 1 GUIDE TO INFRASTRUCTURE RATING METHODOLOGY
- E. BUSINESS OREGON INDUSTRY PROFILES MATRIX
- F. JOHNSON REID REDEVELOPMENT MEMO
- G. GROUP MACKENZIE INFRASTRUCTURE REPORT
- H. GROUP MACKENZIE TRANSPORTATION REPORT
- I. OREGON DEPARTMENT OF STATE LANDS WETLANDS REPORT
- J. PORTLAND GENERAL ELECTRIC UTILITY REPORT
- K. ASH CREEK ASSOCIATES REPORT
- L. JOHNSON REID ECONOMIC IMPACT ANALYSIS METHODOLOGY

|         |                                     |                        |                                              |                     |                         |                             | SITE CHAR                           | ACTERISTICS             |                                   |                                              |                                  |                        |                                      |                      |                                                |                                 |                                                             |            |                                                        | INFRA       | ASTRUCTU    | JRE                            | TRANSI                               | PORTATIO                             | ON                                      |                             | AVAILA              | ABILITY/0         | OWNERSH  | IIP        |      |                                                                                                                                                                                                                                                                                                                                                                        |
|---------|-------------------------------------|------------------------|----------------------------------------------|---------------------|-------------------------|-----------------------------|-------------------------------------|-------------------------|-----------------------------------|----------------------------------------------|----------------------------------|------------------------|--------------------------------------|----------------------|------------------------------------------------|---------------------------------|-------------------------------------------------------------|------------|--------------------------------------------------------|-------------|-------------|--------------------------------|--------------------------------------|--------------------------------------|-----------------------------------------|-----------------------------|---------------------|-------------------|----------|------------|------|------------------------------------------------------------------------------------------------------------------------------------------------------------------------------------------------------------------------------------------------------------------------------------------------------------------------------------------------------------------------|
| Site ID | Preliminary Tier<br>State Certified | raded-Sector Industry  | Owner/Site                                   | Location            | County                  | Gross Acres Wetlands (RLIS) | Wetland Acreage<br>(Jurisdictions)* | Flood 96 Acres (RLIS)   | Floodplain AC<br>(Jurisdictions)* | Streams AC (RLIS) Stream AC (Jurisdictions)* | (RLIS) (RLS) (10-25% Slope Acres | All Constraints (RLIS) | AIII Constraints<br>(Jurisdictions)* | % Constraints (RLIS) | % Constraints (Jurisdictions)* Net Develorable | Net Developable Acresage (RLIS) | Net Developable Acreage (Market Knowledge)* Use Restriction | Brownfield | Annexation Required Number of Taxlots Number of Owners | Sewer Score | Water Score | Storm Score Surrounding System | Quality Access to Interstate Highway | Access to Freight<br>Route (Roadway) | Access to Freight<br>System (All Modes) | Currently for<br>Sale/Lease | Willing to Transact | Private Ownership | Investor | Public     | User | Notes                                                                                                                                                                                                                                                                                                                                                                  |
| 1       | 1 YES                               | C, D, H                | RIVERGATE (PORT)                             | PORTLAND            | Multnomah               | 51.25 0.0                   | 00                                  | 0.21 43.20              | 0 0                               | 0.00                                         | 0.02                             | 0 43.                  | .24 0                                | 84.36%               | 0.00%                                          | 8.02                            | 43.15                                                       |            | 5                                                      | А           | В           | Α Α                            | А В                                  | А                                    | А                                       | L                           |                     |                   | ١        | YES        |      | 1 Lease only                                                                                                                                                                                                                                                                                                                                                           |
| 11      | 1                                   | D, H<br>A, B, D, F,    | PORTLAND INTERNATIONAL CENTER - EAST (PORT)  | PORTLAND            | Multnomah               | 43.50 0.3                   | 34                                  | 0.00 0.00               | 0                                 | 0.79                                         | 1.19                             | 2.                     | .32                                  | 5.33%                |                                                | 41.18                           |                                                             |            | 2                                                      | A           | A           | A A                            | A C                                  | A                                    | В                                       | L                           |                     |                   | )        | YES        |      | 11 Lease only                                                                                                                                                                                                                                                                                                                                                          |
| 21      | 1                                   | H, I                   | LSI EAST (PORT)                              | GRESHAM             | Multnomah               | 115.98 0.0                  | 00                                  | 0.00 0.00               | 0                                 | 0.00                                         | 0.96                             | 0.                     | .96                                  | 0.83%                | 1                                              | 115.01                          |                                                             |            | 6                                                      | A           | A           | Α Α                            | A B                                  | A                                    | В                                       |                             | YES                 |                   | ١        | YES        |      | 21 Delineation # 11-0203; no jurisdictional wetlands on site  Price constrained: currently not at industrial price; No further wetland investigation                                                                                                                                                                                                                   |
| 32      | 1                                   | F                      | ELLIGSEN RALPH H & SHIRLEY L                 | WILSONVILLE         | Clackamas               | 32.34 0.0                   | 00                                  | 0.00 0.00               | 0                                 | 0.00                                         | 0.00                             | 0.                     | .00                                  | 0.00%                |                                                | 32.34                           |                                                             |            | 1                                                      | A           | A           | Α Α                            | A C                                  | В                                    | В                                       | S                           |                     | YES               |          |            |      | 32 warranted - per DSL                                                                                                                                                                                                                                                                                                                                                 |
| 44      | 1                                   | D, F                   | INTEL CORPORATION                            | HILLSBORO           | Washington              | 31.39 0.0                   | 0.00                                | 0.00 0.00               | 0 0                               | 0.00                                         | 1.28                             | 0 1.                   | .28 0                                | 4.08%                | 0.00%                                          | 30.11                           | 31.39                                                       |            | 3                                                      | В           | В           | Α Α                            | A A                                  | А                                    | В                                       | S                           |                     |                   |          | ١          | YES  | Irregular site shape; can not get square/rectangle net developable 25 acres; No further wetland investigation warranted - per DSL                                                                                                                                                                                                                                      |
| 46      | 1 YES                               | D, F                   | DEV. SERVICES OF AMERICA (WESTMARK SITE)     | HILLSBORO           | Washington              | 30.02 0.0                   | 0.00                                | 0.00 0.00               | 0 0                               | 0.00                                         | 1.02                             | 0 1.                   | .02 0                                | 3.40%                | 0.00%                                          | 29.00                           | 30.02                                                       |            | 1                                                      | A           | В           | Α Α                            | A A                                  | A                                    | В                                       | S                           |                     | YES               |          |            |      | Delineation # 07-0165: valid for 5 years. New delineation required in March 2012; 46 No further investigation warranted - per DSL                                                                                                                                                                                                                                      |
| 48      | 1 YES                               | A, F                   | WAFFORD DEWAYNE (BAKER/BINDEWALD SITE)       | HILLSBORO           | Washington              | 50.78 0.0                   | 00 1.48                             | 0.00 0.54               | 4 0.05                            | 0.78                                         | 8.86 0.4                         | 17 9                   | .40 3.84                             | 18.51%               | 7.56%                                          | 41.38                           | 46.94                                                       |            | 1                                                      | A           | В           | Α Α                            | A A                                  | A                                    | A                                       | S                           |                     | YES               |          |            |      | Delineation # 08-0396; Wetland acreage provided by DSL; No further wetland investigation warranted - per DSL                                                                                                                                                                                                                                                           |
| 10      | 1 YES                               |                        | NIKE FOUNDATION                              | HILLSBORO           | Washington              | 73.88 0.9                   |                                     | 0.00 6.84               |                                   | 1.13                                         | 0.35 0.0                         |                        | .16 14.02                            |                      |                                                | 66.72                           | 59.86                                                       |            | 1                                                      | A           | В           | Α Α                            | A A                                  | А                                    | A                                       | S                           |                     |                   | YES      |            |      | Wetland acreage provided by City of Hillsboro; Wetland delineation expires April 2012; No further wetland investigation warranted - per DSL                                                                                                                                                                                                                            |
| 57      | 1 YES                               | D, F                   | MERIX CORPORATION                            | FOREST GROVE        | E Washington            | 34.25 0.6                   | 66                                  | 0.00 0.00               | 0                                 | 0.00                                         | 0.30                             | 0.                     | .83                                  | 2.42%                |                                                | 33.42                           |                                                             |            | 1                                                      | A           | A           | A A                            | A A                                  | В                                    | С                                       | S                           |                     |                   |          | )          | YES  | 57 Delineation # 06-0248; no further site investigation warrented - per DSL  Lease only; requires transportation improvements; Located in managed                                                                                                                                                                                                                      |
| 9       | 2                                   | D, H,                  | NE MARINE DR & 33rd AVE (PORT)               | PORTLAND            | Multnomah               | 66.74 4.6                   | 0.60                                | 1.86 16.48              | 8 18                              | 1.56                                         | 11.25                            | 0 26                   | .84 4.04                             | 40.22%               | 6.05%                                          | 39.89                           | 62.70                                                       |            | 1                                                      | A           | A           | Α (                            | СС                                   | A                                    | В                                       | L                           |                     |                   | )        | YES        |      | floodplain; Net developable assumes wetland mitigation  Local Wetland Inventory does not exist; Site lacks wetland delineation; 100%                                                                                                                                                                                                                                   |
| 13      | 2                                   | D, H                   | ICDC LLC                                     | PORTLAND            | Multnomah               | 28.11 0.0                   | 00                                  | 0.00 0.00               | 0                                 | 0.00                                         | 5.24 1.5                         | 59 5.                  | .24 1.59                             | 18.63%               | 5.66%                                          | 22.87                           | 26.52                                                       |            | 3                                                      | С           | A           | Α Α                            | A C                                  | В                                    | В                                       | L                           |                     |                   | YES      |            | NO   | hydric soils on site and on site wetlands are expected by DSL; Based on wetland findings site may fall below 25 net developable acres                                                                                                                                                                                                                                  |
| 22      | 2                                   | A, B, D, F,            | H LSI WEST (PORT)                            | GRESHAM             | Multnomah               | 87.69 0.0                   | 00 3.70                             | 0.00 0.00               | 0                                 | 0.67 0.67                                    | 23.77 15.4                       | 15 24.                 | .40 19.85                            | 5 27.82%             | 22.64%                                         | 63.29                           | 67.84                                                       |            | 3                                                      | A           | A           | Α Α                            | A B                                  | A                                    | В                                       |                             | YES **              |                   | ,        | YES        |      | Multi year farming leases on propety require buy out resulting in Tier 2: No longer a brownfield; Net developable acres is only south of sloped hill; Delineation # 11-0203; Wetland acreage provided by DSL; Per DSL, approximately 1 acre of wetland exists in net developable area on south portion of the site; No further site investigation warranted - per DSL. |
| 29      | 2                                   | C, D, H                | CLACKAMAS COUNTY DEVELOPMENT                 | CLACKAMAS           | Clackamas               | 61.93 0.0                   | 00                                  | 1.85 6.7                | 1                                 | 3.82                                         | 26.47                            | 32                     | .32 21.93                            | 3 52.20%             | 35.41%                                         | 29.60                           | 40.00                                                       | A          | 11                                                     | В           | В           | ВЕ                             | в в                                  | В                                    | С                                       | S/L                         |                     |                   | ,        | YES        |      | Can mitigate brownfield within 6 months (completed phase 2 assessment); Development Agency estimates net developable 40 acres; Tier 2 because wetlands analysis and mitigation plan requires more than 180 days and not shovel ready within 180; No further wetland investigation warranted - per DSL                                                                  |
| 38      | 2                                   | D                      | BILES FAMILY LLC                             | SHERWOOD            | Washington              | 39.60 0.0                   | 00                                  | 0.00 0.00               | 0                                 | 0.00                                         | 8.72                             | 8.                     | .72                                  | 22.01%               |                                                | 30.89                           |                                                             |            | YES 1                                                  | С           | A           | ВЕ                             | ВВ                                   | В                                    | В                                       | S                           |                     | YES               |          |            |      | No further wetland investigation warranted - per DSL                                                                                                                                                                                                                                                                                                                   |
| 40      | 2                                   | D                      | PACIFIC REALTY ASSOCIATES LP                 | TUALATIN            | Washington              | 26.80 0.0                   | 00                                  | 0.00 0.00               | 0                                 | 0.00                                         | 2.95                             | 0 3.                   | .04 0                                | 11.34%               | 0.00%                                          | 23.76                           | 26.80                                                       |            | 1                                                      | A           | A           | A E                            | ВВ                                   | A                                    | A                                       | S/L                         |                     |                   | YES      |            |      | Needs intersection improvements. Permit timing > 6 months; No further wetland investigation warranted - per DSL                                                                                                                                                                                                                                                        |
| 50      | 2 YES                               | A, F                   | KEITH BERGER / HERBERT MOORE / BOYLES TRUST  | HILLSBORO           | Washington              | 72.40 0.0                   | 00 0.07                             | 0.00 7.16               | 6 5.78                            | 0.00 1.88                                    | 0.86                             | 0 8                    | .02 6.26                             | 11.08%               | 8.65%                                          | 64.38                           | 66.14                                                       |            | 5 3                                                    | В           | В           | A E                            | в в                                  | В                                    | В                                       | S                           |                     | YES               |          |            |      | Known SNRO on site; Required extension of Huffman Rd for site access is greater than 6 month timeline; Wetland delineation reconcurred 11/09; Wetland acreage provided by DSL; No further wetland investigation warrented - per DSL; North portion of Moore parcel is included as part of this site; 2 property owners                                                 |
|         | 2 YES                               |                        | BERGER PROPERTIES / HERBERT MOORE            | HILLSBORO           | Washington              | 52.00 0.0                   |                                     | 0.00 0.00               |                                   | 0.00                                         | 0.00                             | 0 0.                   |                                      | 0.00%                |                                                | 52.00                           | 48.10                                                       |            | 2 2                                                    | A           | A           | A E                            | в с                                  | В                                    | В                                       | S                           |                     | YES               |          |            |      | Gross acreage includes area designated for Huffman Rd extension and net developable acresage does not; Required extension of Huffman Rd for site access is greater than 6 month timeline; Southern portion of Moore parcel is included as part of this site; 3 property owners                                                                                         |
| 54      | 2                                   | D, F                   | 5305 NW 253RD AVENUE LLC                     | HILLSBORO           | Washington              | 38.49 0.7                   | 75 1.01                             | 0.00 8.34               | 4 7.25                            | 0.00                                         | 2.47                             | 0 9.                   | .08 9.9                              | 23.59%               | 25.72%                                         | 29.41                           | 28.59                                                       |            | YES 1                                                  | С           | В           | В (                            | СС                                   | В                                    | В                                       |                             | N/A                 | YES               |          |            |      | 54 Willingness to transact is unknown  Known SNRO on site; Multiple owners own this parcel but listed as 1 LLC; could                                                                                                                                                                                                                                                  |
| 55      | 2                                   | B, D, F                |                                              | HILLSBORO           | Washington              | 45.49 0.0<br>71.11 0.0      | 0.00                                | 0.00 0.00               |                                   | 0.00 0.00                                    | 0.00                             |                        | .32 7.26                             | 0.00%                |                                                | 45.49                           |                                                             |            | YES 9 7                                                | С           | A           | C                              | C C                                  | В                                    | В                                       |                             | YES                 | YES               |          |            |      | 55 be aggregated with site 56 for a 116 acre site  Floodplain and SNRO on site; Net developable acres assumes mitigated floodplain and SNRO, 9 parciels/7 properly owners; 6 parciels/4 owners currently for sale; Remaining owners have in past expressed willingness to transact; could                                                                              |
| 56      | 2                                   | A, F                   | EAST EVERGREEN SITE                          | HILLSBORO           | Washington              | 71.11 0.0                   | 5.16                                | 0.88 0.00               | 0.00                              | 0.00                                         | 0.44                             | 0 1.                   | .52 7.20                             | 1.00%                | 10.21%                                         | 69.79                           | 71.11                                                       |            | 123 9 7                                                | C           | A           | , ,                            | A C                                  | В                                    | C                                       | 3                           | TES                 | 150               |          |            |      | 56 be aggregate with site 55 for a 116 acre site  2 property owners and 5 parcels; 2 parcels currently for sale; according to broker                                                                                                                                                                                                                                   |
| 62      | 2                                   | D, F                   | ROCK CREEK SITE WOODBURN INDUSTRIAL CAPITAL  | HAPPY VALLEY        | Clackamas  E Washington | 40.83 0.0<br>25.10 0.3      |                                     | 0.00 0.00               |                                   | 0.00                                         | 6.65                             | 6.                     | .65                                  | 16.29%<br>3.90%      |                                                | 34.18<br>24.12                  | 25.10                                                       |            | 5 2                                                    | С           | В           |                                | B C                                  | B                                    | С                                       | S<br>S/I                    | YES                 | YES<br>YES        |          |            |      | 62 contact, adjacent parcel owners are willing to transact to aggregate a larger site                                                                                                                                                                                                                                                                                  |
| 66      | _                                   | D. F. H                | ITEL, KENNETH                                | TUALATIN            | Washington              | 46.25 0.0                   |                                     |                         | 0 0.00%                           | 0.00                                         | 0.00                             | 58 1                   | 58                                   | 3.42%                |                                                | 44.67                           | 25.10                                                       |            | YES 2                                                  | Α Α         | A           | B (                            | C B                                  | B                                    | C                                       | S/L                         | YES                 | YES               |          |            |      | Net developable acres assumes floodplain and wetland mitigation  Desginated as Manufacturing Business Park; falls under commercial services overlay in SW Concept plan                                                                                                                                                                                                 |
| 67      | 2                                   | Aviation               | PORTLAND INTERNATIONAL CENTER - WEST (PORT)  | PORTLAND            | Multnomah               | 69.45 6.2                   |                                     | 0.00 0.00               |                                   |                                              | 18.16 0.7                        |                        |                                      | 30.47%               | 15.10%                                         | 48.29                           |                                                             |            | 5                                                      | A           | A           | A A                            | A C                                  | В                                    | В                                       | L                           | YES                 | 720               |          | YES        |      | 67 Lease only; Aviation use only                                                                                                                                                                                                                                                                                                                                       |
| 68      | 2                                   | Aviation<br>C, D, H,   | HILLSBORO AIRPORT (PORT)                     | HILLSBORO           | Washington              | 39.22 0.0                   | 5.07                                | 0.00 0.00               | 0                                 | 0.00                                         | 0.00                             | 0.                     | .00 5.07                             | 0.00%                | 12.93%                                         | 39.22                           | 34.15 YES                                                   |            | 1                                                      | A           | A           | C A                            | A A                                  | A                                    | A                                       | L                           | YES                 |                   | )        | YES        |      | 68 Lease only; Aviation use only                                                                                                                                                                                                                                                                                                                                       |
| 2       | 3                                   | stc. marine<br>C. D. H | TIME OIL CO ESCO CORP                        | PORTLAND            | Multnomah<br>Multnomah  | 43.50 0.0<br>37.62 0.0      | ,,,                                 | 35.32 2.2°<br>0.00 0.00 |                                   | 0.24                                         | 4.47<br>13.78 4.2                | 37.                    |                                      | 86.48%<br>13.57%     | 11.40%                                         | 5.88                            | 25.00<br>33.33                                              | С          | 6 3                                                    | A           | A           | B E                            | B A                                  | A                                    | A                                       | S                           | NO                  |                   |          |            |      | Net developable is less than 25AC but assumes cut/fill balance can be achieved     3 property owners; 6 parcels                                                                                                                                                                                                                                                        |
| 5       | -                                   | C, D, H                | ATOFINA CHEMICALS INC                        | PORTLAND            | Multnomah               | 59.76 0.0                   |                                     | 5.49 8.87               | 7 13                              | 0.49                                         | 13.78                            |                        | .05 13                               | 18.49%               | 21.76%                                         | 48.71                           | 46.76                                                       | С          | 6                                                      | A           | A           | Α Α                            | A A                                  | В                                    | В                                       |                             |                     | YES               |          |            |      | 5                                                                                                                                                                                                                                                                                                                                                                      |
| 6       | 3                                   | ט                      | MC CORMICK & BAXTER CREOSOTING               | PORTLAND            | Multnomah               | 42.39 0.0                   | JU                                  | 4.57 2.24               | 4 8                               | 1.10                                         | 6.97                             | 8.                     | .27 9                                | 19.50%               | 21.23%                                         | 34.12                           | 33.39                                                       | С          | 1                                                      | С           | С           | ВЕ                             | В А                                  | A                                    | С                                       |                             | NO                  | YES               |          |            |      | 6 Poor truck access because of severe slope  Marine use only; Gross and net development acres are taken from Metro's Large                                                                                                                                                                                                                                             |
| 7       | 3                                   | C, Marine              | WEST HAYDEN ISLAND (PORT)                    | PORTLAND            | Multnomah               | 472.00                      |                                     |                         |                                   |                                              |                                  |                        |                                      |                      |                                                |                                 | 404.00 YES                                                  |            | YES 2                                                  | В           | В           | В                              | СС                                   | A                                    | В                                       |                             | YES                 |                   | ,        | YES        |      | Lot Inventory. Data is not available to explain the net development acreage from this source. This site is entirely constrained by floodplain.                                                                                                                                                                                                                         |
| 10      | 3                                   | Aviation               | SW QUAD (PORT)                               | PORTLAND            | Multnomah               | 212.56 0.5                  | 50 0.00                             | 0.07 106.63             | 3 53                              | 0.99                                         | 28.35 5.1                        | 11 118.                | .82 59.10                            | 55.90%               | 27.80%                                         | 93.74                           | 206.47 YES                                                  | ,          | 5                                                      | В           | A           | A E                            | ВС                                   | A                                    | В                                       |                             | YES                 |                   | ١        | YES        |      | Lease only; Aviation use only; Net developable acres assumes floodplain mitigation. 10% slope and streams acreage is subtracted from net dev acreage;  Located in managed floodplain                                                                                                                                                                                   |
| 15      | 3                                   | D, H                   | BT PROPERTY LLC (UPS)                        | GRESHAM             | Multnomah               | 51.45 0.0                   | 00.00                               | 0.00 5.14               | 4 9.77                            | 0.00                                         | 5.36                             | 0 9.                   | .10 9.77                             | 17.69%               | 18.99%                                         | 42.35                           | 49.45                                                       |            | 4                                                      | A           | A           | A .                            | АВ                                   | A                                    | A                                       |                             | NO                  |                   |          | ,          | YES  | In managed floodplain; net developable acres assumes complete mitigation strategy (> 6 month timeline); drainage ditches (2 acres) to remain; On site investigation warranted by DSL; No delineation on site and 100% hydric soil                                                                                                                                      |
| 16      |                                     |                        | CEREGHINO MICHAEL                            | GRESHAM             | Multnomah               | 41.63 1.2                   |                                     |                         |                                   | 0.92                                         | 3.49                             | 0 41.                  |                                      | 98.60%               |                                                | 0.58                            |                                                             |            | 5                                                      | Δ           | A           | Α                              | В                                    | Δ.                                   | Α                                       |                             |                     | YES               |          |            |      | In managed floodplain, net developable AC assumes complete mitigation strategy; On site wetland investigation is warranted - per DSL                                                                                                                                                                                                                                   |
| 17      | 3                                   | D, H                   | TRIP - PHASE 3 (PORT)                        | FAIRVIEW            | Multnomah               | 34.14 0.1                   | 13 4.14                             | 0.00 0.00               | 0                                 | 0.00                                         | 4.47                             | 0 4                    | .60 4.14                             | 13.47%               | 12.13%                                         | 29.55                           | 30.00                                                       |            | 1                                                      | С           | В           | A E                            | ВА                                   | В                                    | В                                       | S                           | .10                 | .20               |          | YES        |      | 17                                                                                                                                                                                                                                                                                                                                                                     |
| 18      | 3                                   |                        | TRIP - PHASE 2 (PORT)  TRIP - PHASE 2 (PORT) | TROUTDALE TROUTDALE | Multnomah<br>Multnomah  | 42.25 14.9<br>81.10 26.3    |                                     | 0.00 0.00               |                                   | 0.00                                         | 4.38<br>20.46                    |                        | .02 12.07<br>.92 19.64               |                      |                                                | 23.24<br>41.18                  | 30.18<br>80.34                                              |            | 1                                                      | A           | A<br>B      | A A                            | A B                                  | B<br>B                               | C<br>C                                  | S<br>S                      |                     |                   |          | YES<br>YES |      | 18 19 Net developable acres assumes complete mitigation strategy                                                                                                                                                                                                                                                                                                       |
| 23      | 3                                   | F                      | MT HOOD COMMUNITY COLLEGE                    | TROUTDALE           | Multnomah               | 38.40 0.0                   | 00                                  | 0.00 0.00               | 0                                 | 0.00                                         | 12.72                            | 1 12                   | .72 1                                | 33.13%               | 2.60%                                          | 25.68                           | 37.40                                                       | х          | 3                                                      | A           | A           | В                              | A C                                  | В                                    | В                                       |                             | NO                  |                   |          | YES        |      | Mt Hood Community College will retain ownership; Future use is undetermined - Per conversation with VP of Administration; Potentially an environmental cleanup site (per Metro database) and level of clean up unknown                                                                                                                                                 |
| 24      | 3                                   | D, F                   | JOHNSON E JEAN JONAK LESTER JR               | GRESHAM<br>GRESHAM  | Multnomah               | 37.17 0.0<br>34.22 0.0      |                                     | 0.00 0.00               |                                   | 0.00                                         | 3.34<br>12.70 7.1                |                        | .34<br>.70 7.15                      | 9.00%<br>37.12%      |                                                | 33.82<br>21.52                  | 27.07                                                       |            | YES 1                                                  | В           | С           | B /                            | A C                                  | В                                    | В                                       |                             |                     | YES<br>YES        |          |            |      | 24 No interchange near site 25 No interchange near site                                                                                                                                                                                                                                                                                                                |
| 26      | 3                                   | D                      | DANNAR CHARLES                               | GRESHAM             | Multnomah<br>Multnomah  | 27.93 0.8                   | 30 0.00                             | 0.00 0.00               | 0                                 | 0.00                                         | 5.90                             | 0 6                    | .26 0.00                             | 22.43%               | 0.00%                                          | 21.66                           |                                                             |            | YES 1                                                  | С           | С           | В /                            | A C                                  | В                                    | С                                       |                             | N/A                 | YES               |          |            |      | No interchange near site                                                                                                                                                                                                                                                                                                                                               |
| 28      | 3                                   | D                      | SIRI JAMES F & MOLLIE                        | HAPPY VALLEY        | Clackamas               | 26.40 0.0                   | 00                                  | 0.00 0.00               | 0                                 | 0.00                                         | 1.13                             | 1.                     | .13                                  | 4.29%                |                                                | 25.26                           |                                                             |            | 2                                                      | A           | A           | A E                            | ВС                                   | A                                    | А                                       |                             |                     | YES               |          |            |      | 28 Owner is not willing to transact  17 property owners; ability to aggregate has not been discussed; anchor site for                                                                                                                                                                                                                                                  |
| 33      | 3                                   | C, D, F, H,            | I COFFEE CREEK INDUSTRIAL AREA - site 1      | WILSONVILLE         | Washington              | 85.23 0.3                   | 30 1.00                             | 0.00 0.00               | 0                                 | 0.00                                         | 1.64                             | 1.                     | .94 4.89                             | 2.28%                | 5.74%                                          | 83.29                           | 80.34                                                       |            | YES 21 17                                              | A           | A           | A E                            | ВА                                   | A                                    | A                                       |                             | NO                  | YES               |          |            |      | Coffee Creek industrial development - per City of Wilsonville     Area does not have slope and wetlands data available from City of Wilsonville;                                                                                                                                                                                                                       |
| 34      | 3                                   | C, D, H                | VAN'S INVESTMENT LTD                         | WILSONVILLE         | Washington              | 52.79 4.5                   | 50 N/A                              | 16.48 16.48             | 8                                 | 0.00                                         | 16.17 6.0                        | 05 29                  | .35 24.85                            | 55.59%               | 47.07%                                         | 18.56                           | 25.50                                                       |            | 1                                                      | С           | С           | В                              | СВ                                   | А                                    | А                                       |                             | N/A                 | YES               |          |            |      | Net developable acreage is challenged because of slope.                                                                                                                                                                                                                                                                                                                |