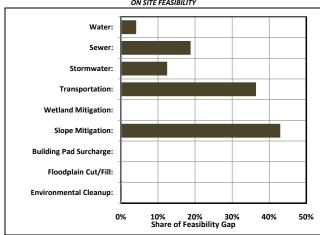

COME/SALE A                         | NALYSIS                         |                |            |
| Estimated Value at Development Ready: |                                 | \$7,545,796    | \$5.85     |
| MARKET FEASIB                         | ILITY ANALYSIS                  |                |            |
| Residual Land Ba                      | nsis:                           | (\$5,679,126)  | (\$4.41)   |
| Assumed Acquis                        | ition/Strike Price:             | \$5,800,232    | \$4.50     |
| Feasibility Gap/S                     | surplus:                        | (\$11,479,358) | (\$8.91)   |
|                                       | MARKET TIME TO FEASIBILITY:     | 33.4 Y         | ears       |

## MARGINAL IMPACTS of SITE CONSTRAINTS ON SITE FEASIBILITY



<sup>\*</sup> Impacts will not sum to equal 100% as they are not mutually exclusive.

#### **Economic and Fiscal Impact Analysis**

Build-Out Period: 7.0 Years
Facility Size: 398,000 Sq. Ft.
Investment in Real Property: \$26,268,000
Use Type: Business Park/General Man

#### **ECONOMIC IMPACT ANALYSIS FINDINGS**

| Average Annual Construction Impacts |                    |              |                            |                          |
|-------------------------------------|--------------------|--------------|----------------------------|--------------------------|
|                                     |                    |              | Economic                   |                          |
|                                     |                    | Jobs         | Activity