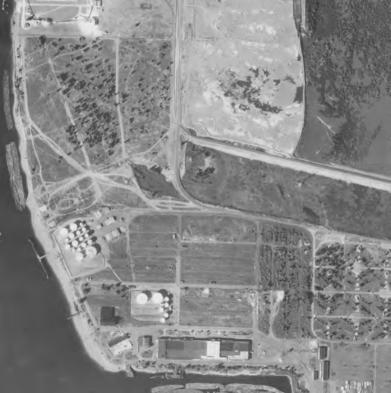

|         |                                     |                        |                                              |                     |                         |                             | SITE CHAR                           | ACTERISTICS             |                                   |                                              |                                  |                        |                                      |                      |                                                |                                 |                                                             |            |                                                        | INFRA       | ASTRUCTU    | JRE                            | TRANSI                               | PORTATIO                             | ON                                      |                             | AVAILA              | ABILITY/0         | OWNERSH  | IIP        |      |                                                                                                                                                                                                                                                                                                                                                                        |
|---------|-------------------------------------|------------------------|----------------------------------------------|---------------------|-------------------------|-----------------------------|-------------------------------------|-------------------------|-----------------------------------|----------------------------------------------|----------------------------------|------------------------|--------------------------------------|----------------------|------------------------------------------------|---------------------------------|-------------------------------------------------------------|------------|--------------------------------------------------------|-------------|-------------|--------------------------------|--------------------------------------|--------------------------------------|-----------------------------------------|-----------------------------|---------------------|-------------------|----------|------------|------|------------------------------------------------------------------------------------------------------------------------------------------------------------------------------------------------------------------------------------------------------------------------------------------------------------------------------------------------------------------------|
| Site ID | Preliminary Tier<br>State Certified | raded-Sector Industry  | Owner/Site                                   | Location            | County                  | Gross Acres Wetlands (RLIS) | Wetland Acreage<br>(Jurisdictions)* | Flood 96 Acres (RLIS)   | Floodplain AC<br>(Jurisdictions)* | Streams AC (RLIS) Stream AC (Jurisdictions)* | (RLIS) (RLS) (10-25% Slope Acres | All Constraints (RLIS) | AIII Constraints<br>(Jurisdictions)* | % Constraints (RLIS) | % Constraints (Jurisdictions)* Net Develorable | Net Developable Acresage (RLIS) | Net Developable Acreage (Market Knowledge)* Use Restriction | Brownfield | Annexation Required Number of Taxlots Number of Owners | Sewer Score | Water Score | Storm Score Surrounding System | Quality Access to Interstate Highway | Access to Freight<br>Route (Roadway) | Access to Freight<br>System (All Modes) | Currently for<br>Sale/Lease | Willing to Transact | Private Ownership | Investor | Public     | User | Notes                                                                                                                                                                                                                                                                                                                                                                  |
| 1       | 1 YES                               | C, D, H                | RIVERGATE (PORT)                             | PORTLAND            | Multnomah               | 51.25 0.0                   | 00                                  | 0.21 43.20              | 0 0                               | 0.00                                         | 0.02                             | 0 43.                  | .24 0                                | 84.36%               | 0.00%                                          | 8.02                            | 43.15                                                       |            | 5                                                      | А           | В           | Α Α                            | А В                                  | А                                    | А                                       | L                           |                     |                   | ١        | YES        |      | 1 Lease only                                                                                                                                                                                                                                                                                                                                                           |
| 11      | 1                                   | D, H<br>A, B, D, F,    | PORTLAND INTERNATIONAL CENTER - EAST (PORT)  | PORTLAND            | Multnomah               | 43.50 0.3                   | 34                                  | 0.00 0.00               | 0                                 | 0.79                                         | 1.19                             | 2.                     | .32                                  | 5.33%                |                                                | 41.18                           |                                                             |            | 2                                                      | A           | A           | A A                            | A C                                  | A                                    | В                                       | L                           |                     |                   | )        | YES        |      | 11 Lease only                                                                                                                                                                                                                                                                                                                                                          |
| 21      | 1                                   | H, I                   | LSI EAST (PORT)                              | GRESHAM             | Multnomah               | 115.98 0.0                  | 00                                  | 0.00 0.00               | 0                                 | 0.00                                         | 0.96                             | 0.                     | .96                                  | 0.83%                | 1                                              | 115.01                          |                                                             |            | 6                                                      | A           | A           | Α Α                            | A B                                  | A                                    | В                                       |                             | YES                 |                   | ١        | YES        |      | 21 Delineation # 11-0203; no jurisdictional wetlands on site  Price constrained: currently not at industrial price; No further wetland investigation                                                                                                                                                                                                                   |
| 32      | 1                                   | F                      | ELLIGSEN RALPH H & SHIRLEY L                 | WILSONVILLE         | Clackamas               | 32.34 0.0                   | 00                                  | 0.00 0.00               | 0                                 | 0.00                                         | 0.00                             | 0.                     | .00                                  | 0.00%                |                                                | 32.34                           |                                                             |            | 1                                                      | A           | A           | Α Α                            | A C                                  | В                                    | В                                       | S                           |                     | YES               |          |            |      | 32 warranted - per DSL                                                                                                                                                                                                                                                                                                                                                 |
| 44      | 1                                   | D, F                   | INTEL CORPORATION                            | HILLSBORO           | Washington              | 31.39 0.0                   | 0.00                                | 0.00 0.00               | 0 0                               | 0.00                                         | 1.28                             | 0 1.                   | .28 0                                | 4.08%                | 0.00%                                          | 30.11                           | 31.39                                                       |            | 3                                                      | В           | В           | Α Α                            | A A                                  | А                                    | В                                       | S                           |                     |                   |          | ١          | YES  | Irregular site shape; can not get square/rectangle net developable 25 acres; No further wetland investigation warranted - per DSL                                                                                                                                                                                                                                      |
| 46      | 1 YES                               | D, F                   | DEV. SERVICES OF AMERICA (WESTMARK SITE)     | HILLSBORO           | Washington              | 30.02 0.0                   | 0.00                                | 0.00 0.00               | 0 0                               | 0.00                                         | 1.02                             | 0 1.                   | .02 0                                | 3.40%                | 0.00%                                          | 29.00                           | 30.02                                                       |            | 1                                                      | A           | В           | Α Α                            | A A                                  | A                                    | В                                       | S                           |                     | YES               |          |            |      | Delineation # 07-0165: valid for 5 years. New delineation required in March 2012; 46 No further investigation warranted - per DSL                                                                                                                                                                                                                                      |
| 48      | 1 YES                               | A, F                   | WAFFORD DEWAYNE (BAKER/BINDEWALD SITE)       | HILLSBORO           | Washington              | 50.78 0.0                   | 00 1.48                             | 0.00 0.54               | 4 0.05                            | 0.78                                         | 8.86 0.4                         | 17 9                   | .40 3.84                             | 18.51%               | 7.56%                                          | 41.38                           | 46.94                                                       |            | 1                                                      | A           | В           | Α Α                            | A A                                  | A                                    | A                                       | S                           |                     | YES               |          |            |      | Delineation # 08-0396; Wetland acreage provided by DSL; No further wetland investigation warranted - per DSL                                                                                                                                                                                                                                                           |
| 10      | 1 YES                               |                        | NIKE FOUNDATION                              | HILLSBORO           | Washington              | 73.88 0.9                   |                                     | 0.00 6.84               |                                   | 1.13                                         | 0.35 0.0                         |                        | .16 14.02                            |                      |                                                | 66.72                           | 59.86                                                       |            | 1                                                      | A           | В           | Α Α                            | A A                                  | А                                    | A                                       | S                           |                     |                   | YES      |            |      | Wetland acreage provided by City of Hillsboro; Wetland delineation expires April 2012; No further wetland investigation warranted - per DSL                                                                                                                                                                                                                            |
| 57      | 1 YES                               | D, F                   | MERIX CORPORATION                            | FOREST GROVE        | E Washington            | 34.25 0.6                   | 66                                  | 0.00 0.00               | 0                                 | 0.00                                         | 0.30                             | 0.                     | .83                                  | 2.42%                |                                                | 33.42                           |                                                             |            | 1                                                      | A           | A           | A A                            | A A                                  | В                                    | С                                       | S                           |                     |                   |          | )          | YES  | 57 Delineation # 06-0248; no further site investigation warrented - per DSL  Lease only; requires transportation improvements; Located in managed                                                                                                                                                                                                                      |
| 9       | 2                                   | D, H,                  | NE MARINE DR & 33rd AVE (PORT)               | PORTLAND            | Multnomah               | 66.74 4.6                   | 0.60                                | 1.86 16.48              | 8 18                              | 1.56                                         | 11.25                            | 0 26                   | .84 4.04                             | 40.22%               | 6.05%                                          | 39.89                           | 62.70                                                       |            | 1                                                      | A           | A           | Α (                            | СС                                   | A                                    | В                                       | L                           |                     |                   | )        | YES        |      | floodplain; Net developable assumes wetland mitigation  Local Wetland Inventory does not exist; Site lacks wetland delineation; 100%                                                                                                                                                                                                                                   |
| 13      | 2                                   | D, H                   | ICDC LLC                                     | PORTLAND            | Multnomah               | 28.11 0.0                   | 00                                  | 0.00 0.00               | 0                                 | 0.00                                         | 5.24 1.5                         | 59 5.                  | .24 1.59                             | 18.63%               | 5.66%                                          | 22.87                           | 26.52                                                       |            | 3                                                      | С           | A           | Α Α                            | A C                                  | В                                    | В                                       | L                           |                     |                   | YES      |            | NO   | hydric soils on site and on site wetlands are expected by DSL; Based on wetland findings site may fall below 25 net developable acres                                                                                                                                                                                                                                  |
| 22      | 2                                   | A, B, D, F,            | H LSI WEST (PORT)                            | GRESHAM             | Multnomah               | 87.69 0.0                   | 00 3.70                             | 0.00 0.00               | 0                                 | 0.67 0.67                                    | 23.77 15.4                       | 15 24.                 | .40 19.85                            | 5 27.82%             | 22.64%                                         | 63.29                           | 67.84                                                       |            | 3                                                      | A           | A           | Α Α                            | A B                                  | A                                    | В                                       |                             | YES **              |                   | ,        | YES        |      | Multi year farming leases on propety require buy out resulting in Tier 2: No longer a brownfield; Net developable acres is only south of sloped hill; Delineation # 11-0203; Wetland acreage provided by DSL; Per DSL, approximately 1 acre of wetland exists in net developable area on south portion of the site; No further site investigation warranted - per DSL. |
| 29      | 2                                   | C, D, H                | CLACKAMAS COUNTY DEVELOPMENT                 | CLACKAMAS           | Clackamas               | 61.93 0.0                   | 00                                  | 1.85 6.7                | 1                                 | 3.82                                         | 26.47                            | 32                     | .32 21.93                            | 3 52.20%             | 35.41%                                         | 29.60                           | 40.00                                                       | A          | 11                                                     | В           | В           | ВЕ                             | в в                                  | В                                    | С                                       | S/L                         |                     |                   | ,        | YES        |      | Can mitigate brownfield within 6 months (completed phase 2 assessment); Development Agency estimates net developable 40 acres; Tier 2 because wetlands analysis and mitigation plan requires more than 180 days and not shovel ready within 180; No further wetland investigation warranted - per DSL                                                                  |
| 38      | 2                                   | D                      | BILES FAMILY LLC                             | SHERWOOD            | Washington              | 39.60 0.0                   | 00                                  | 0.00 0.00               | 0                                 | 0.00                                         | 8.72                             | 8.                     | .72                                  | 22.01%               |                                                | 30.89                           |                                                             |            | YES 1                                                  | С           | A           | ВЕ                             | ВВ                                   | В                                    | В                                       | S                           |                     | YES               |          |            |      | No further wetland investigation warranted - per DSL                                                                                                                                                                                                                                                                                                                   |
| 40      | 2                                   | D                      | PACIFIC REALTY ASSOCIATES LP                 | TUALATIN            | Washington              | 26.80 0.0                   | 00                                  | 0.00 0.00               | 0                                 | 0.00                                         | 2.95                             | 0 3.                   | .04 0                                | 11.34%               | 0.00%                                          | 23.76                           | 26.80                                                       |            | 1                                                      | A           | A           | A E                            | ВВ                                   | A                                    | A                                       | S/L                         |                     |                   | YES      |            |      | Needs intersection improvements. Permit timing > 6 months; No further wetland investigation warranted - per DSL                                                                                                                                                                                                                                                        |
| 50      | 2 YES                               | A, F                   | KEITH BERGER / HERBERT MOORE / BOYLES TRUST  | HILLSBORO           | Washington              | 72.40 0.0                   | 00 0.07                             | 0.00 7.16               | 6 5.78                            | 0.00 1.88                                    | 0.86                             | 0 8                    | .02 6.26                             | 11.08%               | 8.65%                                          | 64.38                           | 66.14                                                       |            | 5 3                                                    | В           | В           | A E                            | в в                                  | В                                    | В                                       | S                           |                     | YES               |          |            |      | Known SNRO on site; Required extension of Huffman Rd for site access is greater than 6 month timeline; Wetland delineation reconcurred 11/09; Wetland acreage provided by DSL; No further wetland investigation warrented - per DSL; North portion of Moore parcel is included as part of this site; 2 property owners                                                 |
|         | 2 YES                               |                        | BERGER PROPERTIES / HERBERT MOORE            | HILLSBORO           | Washington              | 52.00 0.0                   |                                     | 0.00 0.00               |                                   | 0.00                                         | 0.00                             | 0 0.                   |                                      | 0.00%                |                                                | 52.00                           | 48.10                                                       |            | 2 2                                                    | A           | A           | A E                            | в с                                  | В                                    | В                                       | S                           |                     | YES               |          |            |      | Gross acreage includes area designated for Huffman Rd extension and net developable acresage does not; Required extension of Huffman Rd for site access is greater than 6 month timeline; Southern portion of Moore parcel is included as part of this site; 3 property owners                                                                                         |
| 54      | 2                                   | D, F                   | 5305 NW 253RD AVENUE LLC                     | HILLSBORO           | Washington              | 38.49 0.7                   | 75 1.01                             | 0.00 8.34               | 4 7.25                            | 0.00                                         | 2.47                             | 0 9.                   | .08 9.9                              | 23.59%               | 25.72%                                         | 29.41                           | 28.59                                                       |            | YES 1                                                  | С           | В           | В (                            | СС                                   | В                                    | В                                       |                             | N/A                 | YES               |          |            |      | 54 Willingness to transact is unknown  Known SNRO on site; Multiple owners own this parcel but listed as 1 LLC; could                                                                                                                                                                                                                                                  |
| 55      | 2                                   | B, D, F                |                                              | HILLSBORO           | Washington              | 45.49 0.0<br>71.11 0.0      | 0.00                                | 0.00 0.00               |                                   | 0.00 0.00                                    | 0.00                             |                        | .32 7.26                             | 0.00%                |                                                | 45.49                           |                                                             |            | YES 9 7                                                | С           | A           | C                              | C C                                  | В                                    | В                                       |                             | YES                 | YES               |          |            |      | 55 be aggregated with site 56 for a 116 acre site  Floodplain and SNRO on site; Net developable acres assumes mitigated floodplain and SNRO, 9 parciels/7 properly owners; 6 parciels/4 owners currently for sale; Remaining owners have in past expressed willingness to transact; could                                                                              |
| 56      | 2                                   | A, F                   | EAST EVERGREEN SITE                          | HILLSBORO           | Washington              | 71.11 0.0                   | 5.16                                | 0.88 0.00               | 0.00                              | 0.00                                         | 0.44                             | 0 1.                   | .52 7.20                             | 1.00%                | 10.21%                                         | 69.79                           | 71.11                                                       |            | 123 9 7                                                | C           | A           | , ,                            | A C                                  | В                                    | C                                       | 3                           | TES                 | 150               |          |            |      | 56 be aggregate with site 55 for a 116 acre site  2 property owners and 5 parcels; 2 parcels currently for sale; according to broker                                                                                                                                                                                                                                   |
| 62      | 2                                   | D, F                   | ROCK CREEK SITE WOODBURN INDUSTRIAL CAPITAL  | HAPPY VALLEY        | Clackamas  E Washington | 40.83 0.0<br>25.10 0.3      |                                     | 0.00 0.00               |                                   | 0.00                                         | 6.65                             | 6.                     | .65                                  | 16.29%<br>3.90%      |                                                | 34.18<br>24.12                  | 25.10                                                       |            | 5 2                                                    | С           | В           |                                | B C                                  | B                                    | С                                       | S<br>S/I                    | YES                 | YES<br>YES        |          |            |      | 62 contact, adjacent parcel owners are willing to transact to aggregate a larger site                                                                                                                                                                                                                                                                                  |
| 66      | _                                   | D. F. H                | ITEL, KENNETH                                | TUALATIN            | Washington              | 46.25 0.0                   |                                     |                         | 0 0.00%                           | 0.00                                         | 0.00                             | 58 1                   | 58                                   | 3.42%                |                                                | 44.67                           | 25.10                                                       |            | YES 2                                                  | Α Α         | A           | B (                            | C B                                  | B                                    | C                                       | S/L                         | YES                 | YES               |          |            |      | Net developable acres assumes floodplain and wetland mitigation  Desginated as Manufacturing Business Park; falls under commercial services overlay in SW Concept plan                                                                                                                                                                                                 |
| 67      | 2                                   | Aviation               | PORTLAND INTERNATIONAL CENTER - WEST (PORT)  | PORTLAND            | Multnomah               | 69.45 6.2                   |                                     | 0.00 0.00               |                                   |                                              | 18.16 0.7                        |                        |                                      | 30.47%               | 15.10%                                         | 48.29                           |                                                             |            | 5                                                      | A           | A           | A A                            | A C                                  | В                                    | В                                       | L                           | YES                 | 720               |          | YES        |      | 67 Lease only; Aviation use only                                                                                                                                                                                                                                                                                                                                       |
| 68      | 2                                   | Aviation<br>C, D, H,   | HILLSBORO AIRPORT (PORT)                     | HILLSBORO           | Washington              | 39.22 0.0                   | 5.07                                | 0.00 0.00               | 0                                 | 0.00                                         | 0.00                             | 0.                     | .00 5.07                             | 0.00%                | 12.93%                                         | 39.22                           | 34.15 YES                                                   |            | 1                                                      | A           | A           | C A                            | A A                                  | A                                    | A                                       | L                           | YES                 |                   | )        | YES        |      | 68 Lease only; Aviation use only                                                                                                                                                                                                                                                                                                                                       |
| 2       | 3                                   | stc. marine<br>C. D. H | TIME OIL CO ESCO CORP                        | PORTLAND            | Multnomah<br>Multnomah  | 43.50 0.0<br>37.62 0.0      | ,,,                                 | 35.32 2.2°<br>0.00 0.00 |                                   | 0.24                                         | 4.47<br>13.78 4.2                | 37.                    |                                      | 86.48%<br>13.57%     | 11.40%                                         | 5.88                            | 25.00<br>33.33                                              | С          | 6 3                                                    | A           | A           | B E                            | B A                                  | A                                    | A                                       | S                           | NO                  |                   |          |            |      | Net developable is less than 25AC but assumes cut/fill balance can be achieved     3 property owners; 6 parcels                                                                                                                                                                                                                                                        |
| 5       | -                                   | C, D, H                | ATOFINA CHEMICALS INC                        | PORTLAND            | Multnomah               | 59.76 0.0                   |                                     | 5.49 8.87               | 7 13                              | 0.49                                         | 13.78                            |                        | .05 13                               | 18.49%               | 21.76%                                         | 48.71                           | 46.76                                                       | С          | 6                                                      | A           | A           | Α Α                            | A A                                  | В                                    | В                                       |                             |                     | YES               |          |            |      | 5                                                                                                                                                                                                                                                                                                                                                                      |
| 6       | 3                                   | ט                      | MC CORMICK & BAXTER CREOSOTING               | PORTLAND            | Multnomah               | 42.39 0.0                   | JU                                  | 4.57 2.24               | 4 8                               | 1.10                                         | 6.97                             | 8.                     | .27 9                                | 19.50%               | 21.23%                                         | 34.12                           | 33.39                                                       | С          | 1                                                      | С           | С           | ВЕ                             | В А                                  | A                                    | С                                       |                             | NO                  | YES               |          |            |      | 6 Poor truck access because of severe slope  Marine use only; Gross and net development acres are taken from Metro's Large                                                                                                                                                                                                                                             |
| 7       | 3                                   | C, Marine              | WEST HAYDEN ISLAND (PORT)                    | PORTLAND            | Multnomah               | 472.00                      |                                     |                         |                                   |                                              |                                  |                        |                                      |                      |                                                |                                 | 404.00 YES                                                  |            | YES 2                                                  | В           | В           | В                              | СС                                   | A                                    | В                                       |                             | YES                 |                   | ,        | YES        |      | Lot Inventory. Data is not available to explain the net development acreage from this source. This site is entirely constrained by floodplain.                                                                                                                                                                                                                         |
| 10      | 3                                   | Aviation               | SW QUAD (PORT)                               | PORTLAND            | Multnomah               | 212.56 0.5                  | 50 0.00                             | 0.07 106.63             | 3 53                              | 0.99                                         | 28.35 5.1                        | 11 118.                | .82 59.10                            | 55.90%               | 27.80%                                         | 93.74                           | 206.47 YES                                                  | ,          | 5                                                      | В           | A           | A E                            | ВС                                   | A                                    | В                                       |                             | YES                 |                   | ١        | YES        |      | Lease only; Aviation use only; Net developable acres assumes floodplain mitigation. 10% slope and streams acreage is subtracted from net dev acreage;  Located in managed floodplain                                                                                                                                                                                   |
| 15      | 3                                   | D, H                   | BT PROPERTY LLC (UPS)                        | GRESHAM             | Multnomah               | 51.45 0.0                   | 00.00                               | 0.00 5.14               | 4 9.77                            | 0.00                                         | 5.36                             | 0 9.                   | .10 9.77                             | 17.69%               | 18.99%                                         | 42.35                           | 49.45                                                       |            | 4                                                      | A           | A           | A .                            | АВ                                   | A                                    | A                                       |                             | NO                  |                   |          | ,          | YES  | In managed floodplain; net developable acres assumes complete mitigation strategy (> 6 month timeline); drainage ditches (2 acres) to remain; On site investigation warranted by DSL; No delineation on site and 100% hydric soil                                                                                                                                      |
| 16      |                                     |                        | CEREGHINO MICHAEL                            | GRESHAM             | Multnomah               | 41.63 1.2                   |                                     |                         |                                   | 0.92                                         | 3.49                             | 0 41.                  |                                      | 98.60%               |                                                | 0.58                            |                                                             |            | 5                                                      | Δ           | A           | Α                              | В                                    | Δ.                                   | Α                                       |                             |                     | YES               |          |            |      | In managed floodplain, net developable AC assumes complete mitigation strategy; On site wetland investigation is warranted - per DSL                                                                                                                                                                                                                                   |
| 17      | 3                                   | D, H                   | TRIP - PHASE 3 (PORT)                        | FAIRVIEW            | Multnomah               | 34.14 0.1                   | 13 4.14                             | 0.00 0.00               | 0                                 | 0.00                                         | 4.47                             | 0 4                    | .60 4.14                             | 13.47%               | 12.13%                                         | 29.55                           | 30.00                                                       |            | 1                                                      | С           | В           | A E                            | ВА                                   | В                                    | В                                       | S                           | .10                 | .20               |          | YES        |      | 17                                                                                                                                                                                                                                                                                                                                                                     |
| 18      | 3                                   |                        | TRIP - PHASE 2 (PORT)  TRIP - PHASE 2 (PORT) | TROUTDALE TROUTDALE | Multnomah<br>Multnomah  | 42.25 14.9<br>81.10 26.3    |                                     | 0.00 0.00               |                                   | 0.00                                         | 4.38<br>20.46                    |                        | .02 12.07<br>.92 19.64               |                      |                                                | 23.24<br>41.18                  | 30.18<br>80.34                                              |            | 1                                                      | A           | A<br>B      | A A                            | A B                                  | B<br>B                               | C<br>C                                  | S<br>S                      |                     |                   |          | YES<br>YES |      | 18 19 Net developable acres assumes complete mitigation strategy                                                                                                                                                                                                                                                                                                       |
| 23      | 3                                   | F                      | MT HOOD COMMUNITY COLLEGE                    | TROUTDALE           | Multnomah               | 38.40 0.0                   | 00                                  | 0.00 0.00               | 0                                 | 0.00                                         | 12.72                            | 1 12                   | .72 1                                | 33.13%               | 2.60%                                          | 25.68                           | 37.40                                                       | х          | 3                                                      | A           | A           | В                              | A C                                  | В                                    | В                                       |                             | NO                  |                   |          | YES        |      | Mt Hood Community College will retain ownership; Future use is undetermined - Per conversation with VP of Administration; Potentially an environmental cleanup site (per Metro database) and level of clean up unknown                                                                                                                                                 |
| 24      | 3                                   | D, F                   | JOHNSON E JEAN JONAK LESTER JR               | GRESHAM<br>GRESHAM  | Multnomah               | 37.17 0.0<br>34.22 0.0      |                                     | 0.00 0.00               |                                   | 0.00                                         | 3.34<br>12.70 7.1                |                        | .34<br>.70 7.15                      | 9.00%<br>37.12%      |                                                | 33.82<br>21.52                  | 27.07                                                       |            | YES 1                                                  | В           | С           | B /                            | A C                                  | В                                    | В                                       |                             |                     | YES<br>YES        |          |            |      | 24 No interchange near site 25 No interchange near site                                                                                                                                                                                                                                                                                                                |
| 26      | 3                                   | D                      | DANNAR CHARLES                               | GRESHAM             | Multnomah<br>Multnomah  | 27.93 0.8                   | 30 0.00                             | 0.00 0.00               | 0                                 | 0.00                                         | 5.90                             | 0 6                    | .26 0.00                             | 22.43%               | 0.00%                                          | 21.66                           |                                                             |            | YES 1                                                  | С           | С           | В /                            | A C                                  | В                                    | С                                       |                             | N/A                 | YES               |          |            |      | No interchange near site                                                                                                                                                                                                                                                                                                                                               |
| 28      | 3                                   | D                      | SIRI JAMES F & MOLLIE                        | HAPPY VALLEY        | Clackamas               | 26.40 0.0                   | 00                                  | 0.00 0.00               | 0                                 | 0.00                                         | 1.13                             | 1.                     | .13                                  | 4.29%                |                                                | 25.26                           |                                                             |            | 2                                                      | A           | A           | A E                            | ВС                                   | A                                    | А                                       |                             |                     | YES               |          |            |      | 28 Owner is not willing to transact  17 property owners; ability to aggregate has not been discussed; anchor site for                                                                                                                                                                                                                                                  |
| 33      | 3                                   | C, D, F, H,            | I COFFEE CREEK INDUSTRIAL AREA - site 1      | WILSONVILLE         | Washington              | 85.23 0.3                   | 30 1.00                             | 0.00 0.00               | 0                                 | 0.00                                         | 1.64                             | 1.                     | .94 4.89                             | 2.28%                | 5.74%                                          | 83.29                           | 80.34                                                       |            | YES 21 17                                              | A           | A           | A E                            | ВА                                   | A                                    | A                                       |                             | NO                  | YES               |          |            |      | Coffee Creek industrial development - per City of Wilsonville     Area does not have slope and wetlands data available from City of Wilsonville;                                                                                                                                                                                                                       |
| 34      | 3                                   | C, D, H                | VAN'S INVESTMENT LTD                         | WILSONVILLE         | Washington              | 52.79 4.5                   | 50 N/A                              | 16.48 16.48             | 8                                 | 0.00                                         | 16.17 6.0                        | 05 29                  | .35 24.85                            | 55.59%               | 47.07%                                         | 18.56                           | 25.50                                                       |            | 1                                                      | С           | С           | В                              | СВ                                   | А                                    | А                                       |                             | N/A                 | YES               |          |            |      | Net developable acreage is challenged because of slope.                                                                                                                                                                                                                                                                                                                |