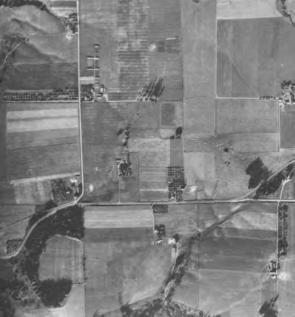

#### Public Sewer System

The site is currently served by the City of Portland with a 12" CSP main located along the south frontage of the site and a 15" CSP main (Rivergate Interceptor) located along the east property line. Portland BES maintenance records indicate that both pipes are in good condition adjacent to the site boundaries.