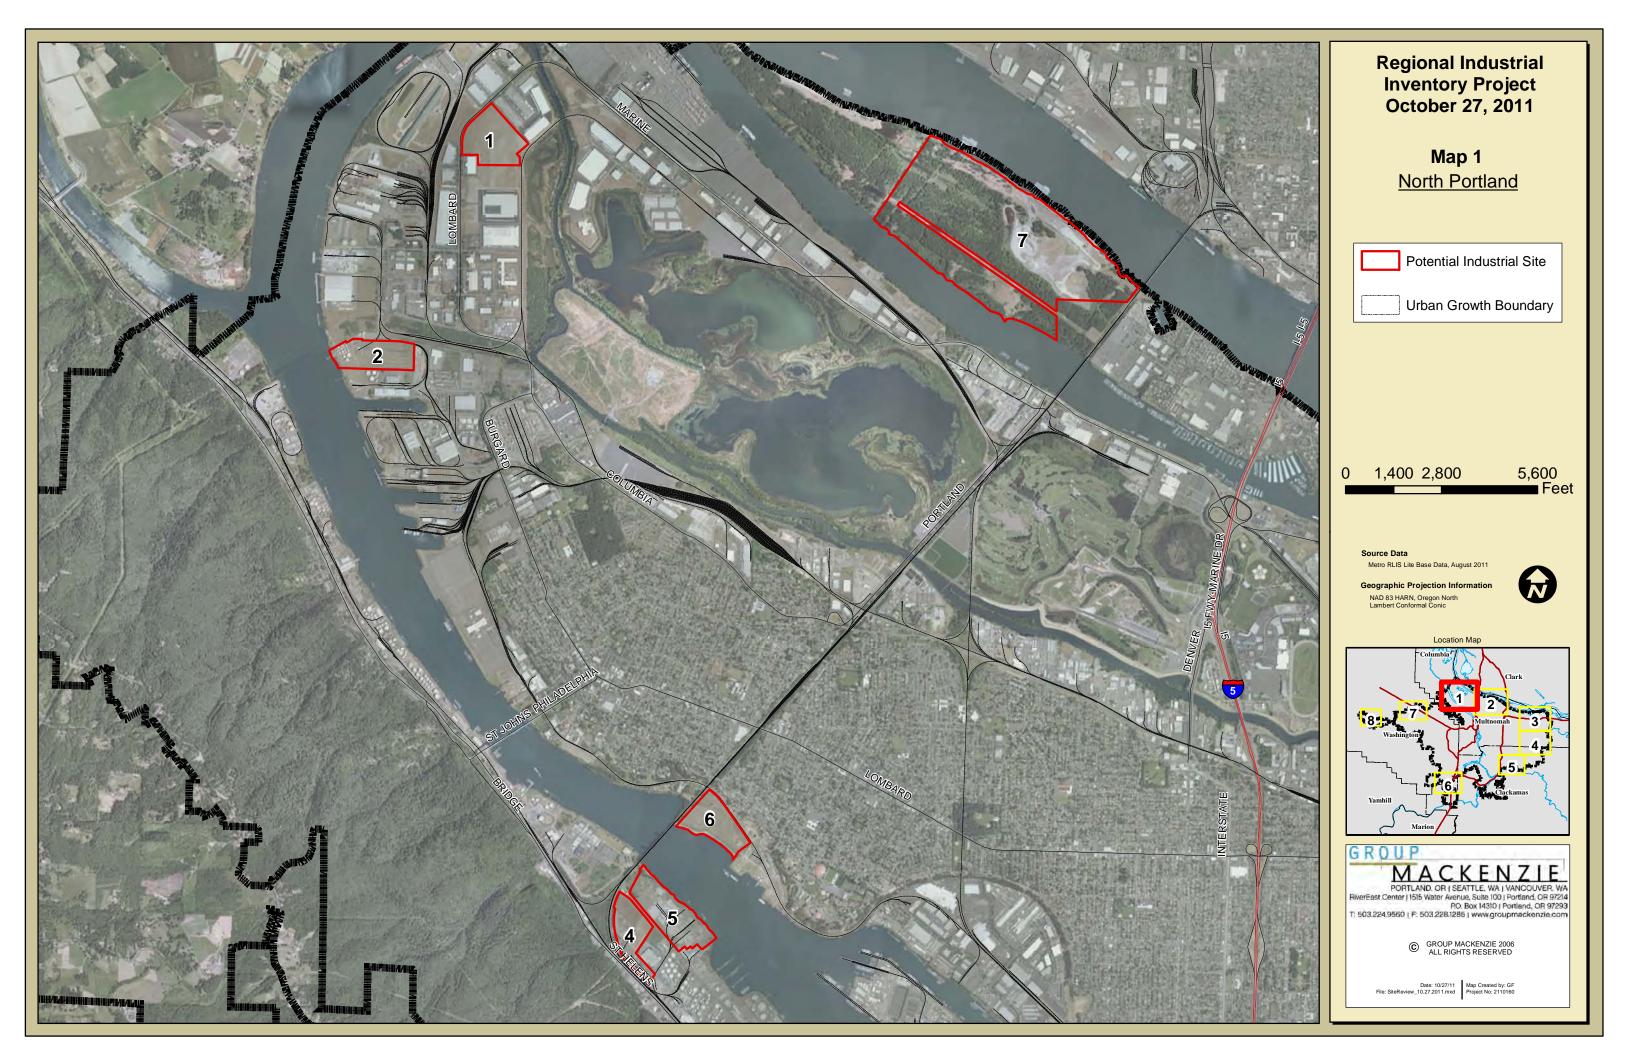

# Regional Industrial Inventory Project

E Gresham

Potential Industrial Site

Urban Growth Boundary

4,000 Feet

© GROUP MACKENZIE 2006 ALL RIGHTS RESERVED