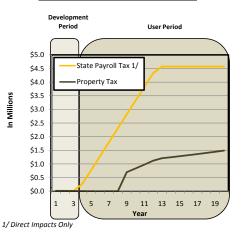

LYSIS FINDINGS

#### **Annual Fiscal Impacts at Full-Capacity**

|         | Payroll      | Property      |
|---------|--------------|---------------|
| Direct: | \$4,600,000  | \$1,500,000   |
| In/Ind: | \$10,100,000 | Not Available |
| Total:  | \$14,700,000 | \$1,500,000   |

"When fully developed, the project will support \$14.7 million in payroll tax and \$1.5 million in property taxes annually."

#### **Cumulative 20-Year Tax Creation**

|         | Payroll       | Property      |
|---------|---------------|---------------|
| Direct: | \$57,400,000  | \$14,400,000  |
| In/Ind: | \$126,200,000 | Not Available |
| Total:  | \$183,600,000 | \$14,400,000  |

"Over a 20-year period the project will create \$183 million in payroll tax revenue and \$14.4 million in property tax revenue."



#### Site 2 Time Oil

#### Portland, Oregon

River Dependent Heavy Manufacturing

#### **Market Feasibility Analysis**

| PHYSICAL CHA                          | RACTERISTICS                    |                |            |  |
|---------------------------------------|---------------------------------|----------------|------------|--|
| Site Size:                            |                                 | 51.7 A         | cres       |  |
| Net Developab                         | le Size:                        | 39.4 A         | 39.4 Acres |  |
| SITE DEVELOPI                         | MENT PARAMETERS                 |                |            |  |
| Site Developme                        | ent Timeline:                   | 72 Months      |            |  |
|