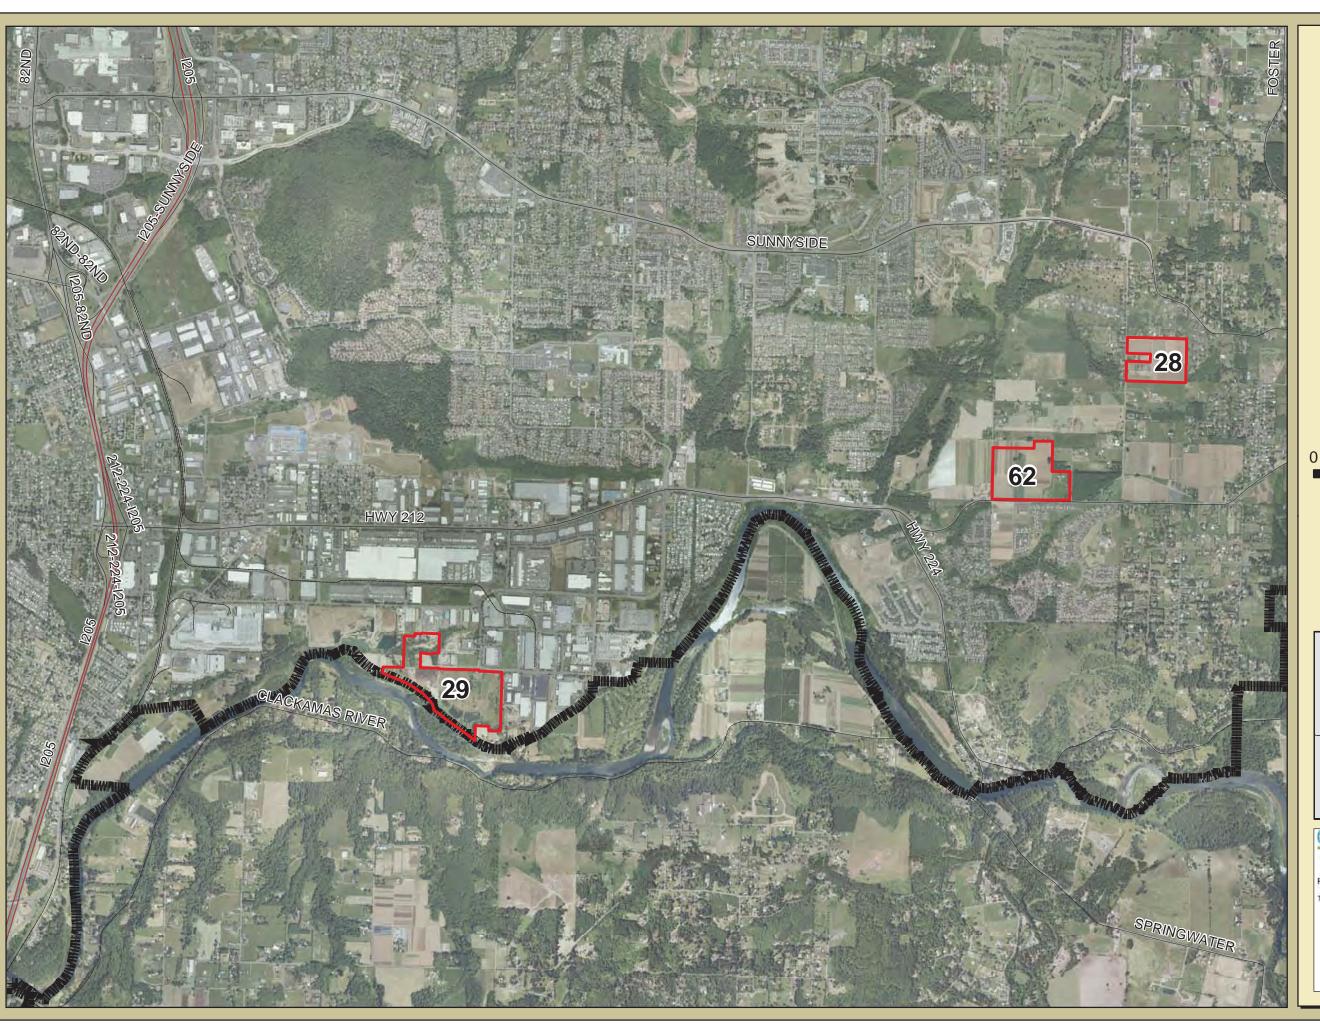

# Regional Industrial Inventory Project

Map 5 Clackamas County

Potential Industrial Site

Urban Growth Boundary

0 1,050 2,100

4,200 Feet

Metro RLIS Lite Base Data, August 2011

Geographic Projection Information

|         |                                     |                        |                                              |                     |                         |                             | SITE CHAR                           | ACTERISTICS             |                                   |                                              |                                  |                        |                                      |                      |                                                |                                 |                                                             |            |                                                        | INFRA       | ASTRUCTU    | JRE                            | TRANSI                               | PORTATIO                             | ON                                      |                             | AVAILA              | ABILITY/0         | OWNERSH  | IIP        |      |                                                                                                                                                                                                                                                                                                                                                                        |
|---------|-------------------------------------|------------------------|----------------------------------------------|---------------------|-------------------------|-----------------------------|-------------------------------------|-------------------------|-----------------------------------|----------------------------------------------|----------------------------------|------------------------|--------------------------------------|----------------------|------------------------------------------------|---------------------------------|-------------------------------------------------------------|------------|--------------------------------------------------------|-------------|-------------|--------------------------------|--------------------------------------|--------------------------------------|-----------------------------------------|-----------------------------|---------------------|-------------------|----------|------------|------|------------------------------------------------------------------------------------------------------------------------------------------------------------------------------------------------------------------------------------------------------------------------------------------------------------------------------------------------------------------------|
| Site ID | Preliminary Tier<br>State Certified | raded-Sector Industry  | Owner/Site                                   | Location            | County                  | Gross Acres Wetlands (RLIS) | Wetland Acreage<br>(Jurisdictions)* | Flood 96 Acres (RLIS)   | Floodplain AC<br>(Jurisdictions)* | Streams AC (RLIS) Stream AC (Jurisdictions)* | (RLIS) (RLS) (10-25% Slope Acres | All Constraints (RLIS) | AIII Constraints<br>(Jurisdictions)* | % Constraints (RLIS) | % Constraints (Jurisdictions)* Net Develorable | Net Developable Acresage (RLIS) | Net Developable Acreage (Market Knowledge)* Use Restriction | Brownfield | Annexation Required Number of Taxlots Number of Owners | Sewer Score | Water Score | Storm Score Surrounding System | Quality Access to Interstate Highway | Access to Freight<br>Route (Roadway) | Access to Freight<br>System (All Modes) | Currently for<br>Sale/Lease | Willing to Transact | Private Ownership | Investor | Public     | User | Notes                                                                                                                                                                                                                                                                                                                                                                  |
| 1       | 1 YES                               | C, D, H                | RIVERGATE (PORT)                             | PORTLAND            | Multnomah               | 51.25 0.0                   | 00                                  | 0.21 43.20              | 0 0                               | 0.00                                         | 0.02                             | 0 43.                  | .24 0                                | 84.36%               | 0.00%                                          | 8.02                            | 43.15                                                       |            | 5                                                      | А           | В           | Α Α                            | А В                                  | А                                    | А                                       | L                           |                     |                   | ١        | YES        |      | 1 Lease only                                                                                                                                                                                                                                                                                                                                                           |
| 11      | 1                                   | D, H<br>A, B, D, F,    | PORTLAND INTERNATIONAL CENTER - EAST (PORT)  | PORTLAND            | Multnomah               | 43.50 0.3                   | 34                                  | 0.00 0.00               | 0                                 | 0.79                                         | 1.19                             | 2.                     | .32                                  | 5.33%                |                                                | 41.18                           |                                                             |            | 2                                                      | A           | A           | A A                            | A C                                  | A                                    | В                                       | L                           |                     |                   | )        | YES        |      | 11 Lease only                                                                                                                                                                                                                                                                                                                                                          |
| 21      | 1                                   | H, I                   | LSI EAST (PORT)                              | GRESHAM             | Multnomah               | 115.98 0.0                  | 00                                  | 0.00 0.00               | 0                                 | 0.00                                         | 0.96                             | 0.                     | .96                                  | 0.83%                | 1                                              | 115.01                          |                                                             |            | 6                                                      | A           | A           | Α Α                            | A B                                  | A                                    | В                                       |                             | YES                 |                   | ١        | YES        |      | 21 Delineation # 11-0203; no jurisdictional wetlands on site  Price constrained: currently not at industrial price; No further wetland investigation                                                                                                                                                                                                                   |
| 32      | 1                                   | F                      | ELLIGSEN RALPH H & SHIRLEY L                 | WILSONVILLE         | Clackamas               | 32.34 0.0                   | 00                                  | 0.00 0.00               | 0                                 | 0.00                                         | 0.00                             | 0.                     | .00                                  | 0.00%                |                                                | 32.34                           |                                                             |            | 1                                                      | A           | A           | Α Α                            | A C                                  | В                                    | В                                       | S                           |                     | YES               |          |            |      | 32 warranted - per DSL                                                                                                                                                                                                                                                                                                                                                 |
| 44      | 1                                   | D, F                   | INTEL CORPORATION                            | HILLSBORO           | Washington              | 31.39 0.0                   | 0.00                                | 0.00 0.00               | 0 0                               | 0.00                                         | 1.28                             | 0 1.                   | .28 0                                | 4.08%                | 0.00%                                          | 30.11                           | 31.39                                                       |            | 3                                                      | В           | В           | Α Α                            | A A                                  | А                                    | В                                       | S                           |                     |                   |          | ١          | YES  | Irregular site shape; can not get square/rectangle net developable 25 acres; No further wetland investigation warranted - per DSL                                                                                                                                                                                                                                      |
| 46      | 1 YES                               | D, F                   | DEV. SERVICES OF AMERICA (WESTMARK SITE)     | HILLSBORO           | Washington              | 30.02 0.0                   | 0.00                                | 0.00 0.00               | 0 0                               | 0.00                                         | 1.02                             | 0 1.                   | .02 0                                | 3.40%                | 0.00%                                          | 29.00                           | 30.02                                                       |            | 1                                                      | A           | В           | Α Α                            | A A                                  | A                                    | В                                       | S                           |                     | YES               |          |            |      | Delineation # 07-0165: valid for 5 years. New delineation required in March 2012; 46 No further investigation warranted - per DSL                                                                                                                                                                                                                                      |
| 48      | 1 YES                               | A, F                   | WAFFORD DEWAYNE (BAKER/BINDEWALD SITE)       | HILLSBORO           | Washington              | 50.78 0.0                   | 00 1.48                             | 0.00 0.54               | 4 0.05                            | 0.78                                         | 8.86 0.4                         | 17 9                   | .40 3.84                             | 18.51%               | 7.56%                                          | 41.38                           | 46.94                                                       |            | 1                                                      | A           | В           | Α Α                            | A A                                  | A                                    | A                                       | S                           |                     | YES               |          |            |      | Delineation # 08-0396; Wetland acreage provided by DSL; No further wetland investigation warranted - per DSL                                                                                                                                                                                                                                                           |
| 10      | 1 YES                               |                        | NIKE FOUNDATION                              | HILLSBORO           | Washington              | 73.88 0.9                   |                                     | 0.00 6.84               |                                   | 1.13                                         | 0.35 0.0                         |                        | .16 14.02                            |                      |                                                | 66.72                           | 59.86                                                       |            | 1                                                      | A           | В           | Α Α                            | A A                                  | А                                    | A                                       | S                           |                     |                   | YES      |            |      | Wetland acreage provided by City of Hillsboro; Wetland delineation expires April 2012; No further wetland investigation warranted - per DSL                                                                                                                                                                                                                            |
| 57      | 1 YES                               | D, F                   | MERIX CORPORATION                            | FOREST GROVE        | E Washington            | 34.25 0.6                   | 66                                  | 0.00 0.00               | 0                                 | 0.00                                         | 0.30                             | 0.                     | .83                                  | 2.42%                |                                                | 33.42                           |                                                             |            | 1                                                      | A           | A           | A A                            | A A                                  | В                                    | С                                       | S                           |                     |                   |          | )          | YES  | 57 Delineation # 06-0248; no further site investigation warrented - per DSL  Lease only; requires transportation improvements; Located in managed                                                                                                                                                                                                                      |
| 9       | 2                                   | D, H,                  | NE MARINE DR & 33rd AVE (PORT)               | PORTLAND            | Multnomah               | 66.74 4.6                   | 0.60                                | 1.86 16.48              | 8 18                              | 1.56                                         | 11.25                            | 0 26                   | .84 4.04                             | 40.22%               | 6.05%                                          | 39.89                           | 62.70                                                       |            | 1                                                      | A           | A           | Α (                            | СС                                   | A                                    | В                                       | L                           |                     |                   | )        | YES        |      | floodplain; Net developable assumes wetland mitigation  Local Wetland Inventory does not exist; Site lacks wetland delineation; 100%                                                                                                                                                                                                                                   |
| 13      | 2                                   | D, H                   | ICDC LLC                                     | PORTLAND            | Multnomah               | 28.11 0.0                   | 00                                  | 0.00 0.00               | 0                                 | 0.00                                         | 5.24 1.5                         | 59 5.                  | .24 1.59                             | 18.63%               | 5.66%                                          | 22.87                           | 26.52                                                       |            | 3                                                      | С           | A           | Α Α                            | A C                                  | В                                    | В                                       | L                           |                     |                   | YES      |            | NO   | hydric soils on site and on site wetlands are expected by DSL; Based on wetland findings site may fall below 25 net developable acres                                                                                                                                                                                                                                  |
| 22      | 2                                   | A, B, D, F,            | H LSI WEST (PORT)                            | GRESHAM             | Multnomah               | 87.69 0.0                   | 00 3.70                             | 0.00 0.00               | 0                                 | 0.67 0.67                                    | 23.77 15.4                       | 15 24.                 | .40 19.85                            | 5 27.82%             | 22.64%                                         | 63.29                           | 67.84                                                       |            | 3                                                      | A           | A           | Α Α                            | A B                                  | A                                    | В                                       |                             | YES **              |                   | ,        | YES        |      | Multi year farming leases on propety require buy out resulting in Tier 2: No longer a brownfield; Net developable acres is only south of sloped hill; Delineation # 11-0203; Wetland acreage provided by DSL; Per DSL, approximately 1 acre of wetland exists in net developable area on south portion of the site; No further site investigation warranted - per DSL. |
| 29      | 2                                   | C, D, H                | CLACKAMAS COUNTY DEVELOPMENT                 | CLACKAMAS           | Clackamas               | 61.93 0.0                   | 00                                  | 1.85 6.7                | 1                                 | 3.82                                         | 26.47                            | 32                     | .32 21.93                            | 3 52.20%             | 35.41%                                         | 29.60                           | 40.00                                                       | A          | 11                                                     | В           | В           | ВЕ                             | в в                                  | В                                    | С                                       | S/L                         |                     |                   | ,        | YES        |      | Can mitigate brownfield within 6 months (completed phase 2 assessment); Development Agency estimates net developable 40 acres; Tier 2 because wetlands analysis and mitigation plan requires more than 180 days and not shovel ready within 180; No further wetland investigation warranted - per DSL                                                                  |
| 38      | 2                                   | D                      | BILES FAMILY LLC                             | SHERWOOD            | Washington              | 39.60 0.0                   | 00                                  | 0.00 0.00               | 0                                 | 0.00                                         | 8.72                             | 8.                     | .72                                  | 22.01%               |                                                | 30.89                           |                                                             |            | YES 1                                                  | С           | A           | ВЕ                             | ВВ                                   | В                                    | В                                       | S                           |                     | YES               |          |            |      | No further wetland investigation warranted - per DSL                                                                                                                                                                                                                                                                                                                   |
| 40      | 2                                   | D                      | PACIFIC REALTY ASSOCIATES LP                 | TUALATIN            | Washington              | 26.80 0.0                   | 00                                  | 0.00 0.00               | 0                                 | 0.00                                         | 2.95                             | 0 3.                   | .04 0                                | 11.34%               | 0.00%                                          | 23.76                           | 26.80                                                       |            | 1                                                      | A           | A           | A E                            | ВВ                                   | A                                    | A                                       | S/L                         |                     |                   | YES      |            |      | Needs intersection improvements. Permit timing > 6 months; No further wetland investigation warranted - per DSL                                                                                                                                                                                                                                                        |
| 50      | 2 YES                               | A, F                   | KEITH BERGER / HERBERT MOORE / BOYLES TRUST  | HILLSBORO           | Washington              | 72.40 0.0                   | 00 0.07                             | 0.00 7.16               | 6 5.78                            | 0.00 1.88                                    | 0.86                             | 0 8                    | .02 6.26                             | 11.08%               | 8.65%                                          | 64.38                           | 66.14                                                       |            | 5 3                                                    | В           | В           | A E                            | в в                                  | В                                    | В                                       | S                           |                     | YES               |          |            |      | Known SNRO on site; Required extension of Huffman Rd for site access is greater than 6 month timeline; Wetland delineation reconcurred 11/09; Wetland acreage provided by DSL; No further wetland investigation warrented - per DSL; North portion of Moore parcel is included as part of this site; 2 property owners                                                 |
|         | 2 YES                               |                        | BERGER PROPERTIES / HERBERT MOORE            | HILLSBORO           | Washington              | 52.00 0.0                   |                                     | 0.00 0.00               |                                   | 0.00                                         | 0.00                             | 0 0.                   |                                      | 0.00%                |                                                | 52.00                           | 48.10                                                       |            | 2 2                                                    | A           | A           | A E                            | в с                                  | В                                    | В                                       | S                           |                     | YES               |          |            |      | Gross acreage includes area designated for Huffman Rd extension and net developable acresage does not; Required extension of Huffman Rd for site access is greater than 6 month timeline; Southern portion of Moore parcel is included as part of this site; 3 property owners                                                                                         |
| 54      | 2                                   | D, F                   | 5305 NW 253RD AVENUE LLC                     | HILLSBORO           | Washington              | 38.49 0.7                   | 75 1.01                             | 0.00 8.34               | 4 7.25                            | 0.00                                         | 2.47                             | 0 9.                   | .08 9.9                              | 23.59%               | 25.72%                                         | 29.41                           | 28.59                                                       |            | YES 1                                                  | С           | В           | В (                            | СС                                   | В                                    | В                                       |                             | N/A                 | YES               |          |            |      | 54 Willingness to transact is unknown  Known SNRO on site; Multiple owners own this parcel but listed as 1 LLC; could                                                                                                                                                                                                                                                  |
| 55      | 2                                   | B, D, F                |                                              | HILLSBORO           | Washington              | 45.49 0.0<br>71.11 0.0      | 0.00                                | 0.00 0.00               |                                   | 0.00 0.00                                    | 0.00                             |                        | .32 7.26                             | 0.00%                |                                                | 45.49                           |                                                             |            | YES 9 7                                                | С           | A           | C                              | C C                                  | В                                    | В                                       |                             | YES                 | YES               |          |            |      | 55 be aggregated with site 56 for a 116 acre site  Floodplain and SNRO on site; Net developable acres assumes mitigated floodplain and SNRO, 9 parciels/7 properly owners; 6 parciels/4 owners currently for sale; Remaining owners have in past expressed willingness to transact; could                                                                              |
| 56      | 2                                   | A, F                   | EAST EVERGREEN SITE                          | HILLSBORO           | Washington              | 71.11 0.0                   | 5.16                                | 0.88 0.00               | 0.00                              | 0.00                                         | 0.44                             | 0 1.                   | .52 7.20                             | 1.00%                | 10.21%                                         | 69.79                           | 71.11                                                       |            | 123 9 7                                                | C           | A           | , ,                            | A C                                  | В                                    | C                                       | 3                           | TES                 | 150               |          |            |      | 56 be aggregate with site 55 for a 116 acre site  2 property owners and 5 parcels; 2 parcels currently for sale; according to broker                                                                                                                                                                                                                                   |
| 62      | 2                                   | D, F                   | ROCK CREEK SITE WOODBURN INDUSTRIAL CAPITAL  | HAPPY VALLEY        | Clackamas  E Washington | 40.83 0.0<br>25.10 0.3      |                                     | 0.00 0.00               |                                   | 0.00                                         | 6.65                             | 6.                     | .65                                  | 16.29%<br>3.90%      |                                                | 34.18<br>24.12                  | 25.10                                                       |            | 5 2                                                    | С           | В           |                                | B C                                  | B                                    | С                                       | S<br>S/I                    | YES                 | YES<br>YES        |          |            |      | 62 contact, adjacent parcel owners are willing to transact to aggregate a larger site                                                                                                                                                                                                                                                                                  |
| 66      | _                                   | D. F. H                | ITEL, KENNETH                                | TUALATIN            | Washington              | 46.25 0.0                   |                                     |                         | 0 0.00%                           | 0.00                                         | 0.00                             | 58 1                   | 58                                   | 3.42%                |                                                | 44.67                           | 25.10                                                       |            | YES 2                                                  | Α Α         | A           | B (                            | C B                                  | B                                    | C                                       | S/L                         | YES                 | YES               |          |            |      | Net developable acres assumes floodplain and wetland mitigation  Desginated as Manufacturing Business Park; falls under commercial services overlay in SW Concept plan                                                                                                                                                                                                 |
| 67      | 2                                   | Aviation               | PORTLAND INTERNATIONAL CENTER - WEST (PORT)  | PORTLAND            | Multnomah               | 69.45 6.2                   |                                     | 0.00 0.00               |                                   |                                              | 18.16 0.7                        |                        |                                      | 30.47%               | 15.10%                                         | 48.29                           |                                                             |            | 5                                                      | A           | A           | A A                            | A C                                  | В                                    | В                                       | L                           | YES                 | 720               |          | YES        |      | 67 Lease only; Aviation use only                                                                                                                                                                                                                                                                                                                                       |
| 68      | 2                                   | Aviation<br>C, D, H,   | HILLSBORO AIRPORT (PORT)                     | HILLSBORO           | Washington              | 39.22 0.0                   | 5.07                                | 0.00 0.00               | 0                                 | 0.00                                         | 0.00                             | 0.                     | .00 5.07                             | 0.00%                | 12.93%                                         | 39.22                           | 34.15 YES                                                   |            | 1                                                      | A           | A           | C A                            | A A                                  | A                                    | A                                       | L                           | YES                 |                   | )        | YES        |      | 68 Lease only; Aviation use only                                                                                                                                                                                                                                                                                                                                       |
| 2       | 3                                   | stc. marine<br>C. D. H | TIME OIL CO ESCO CORP                        | PORTLAND            | Multnomah<br>Multnomah  | 43.50 0.0<br>37.62 0.0      | ,,,                                 | 35.32 2.2°<br>0.00 0.00 |                                   | 0.24                                         | 4.47<br>13.78 4.2                | 37.                    |                                      | 86.48%<br>13.57%     | 11.40%                                         | 5.88                            | 25.00<br>33.33                                              | С          | 6 3                                                    | A           | A           | B E                            | B A                                  | A                                    | A                                       | S                           | NO                  |                   |          |            |      | Net developable is less than 25AC but assumes cut/fill balance can be achieved     3 property owners; 6 parcels                                                                                                                                                                                                                                                        |
| 5       | -                                   | C, D, H                | ATOFINA CHEMICALS INC                        | PORTLAND            | Multnomah               | 59.76 0.0                   |                                     | 5.49 8.87               | 7 13                              | 0.49                                         | 13.78                            |                        | .05 13                               | 18.49%               | 21.76%                                         | 48.71                           | 46.76                                                       | С          | 6                                                      | A           | A           | Α Α                            | A A                                  | В                                    | В                                       |                             |                     | YES               |          |            |      | 5                                                                                                                                                                                                                                                                                                                                                                      |
| 6       | 3                                   | ט                      | MC CORMICK & BAXTER CREOSOTING               | PORTLAND            | Multnomah               | 42.39 0.0                   | JU                                  | 4.57 2.24               | 4 8                               | 1.10                                         | 6.97                             | 8.                     | .27 9                                | 19.50%               | 21.23%                                         | 34.12                           | 33.39                                                       | С          | 1                                                      | С           | С           | ВЕ                             | В А                                  | A                                    | С                                       |                             | NO                  | YES               |          |            |      | 6 Poor truck access because of severe slope  Marine use only; Gross and net development acres are taken from Metro's Large                                                                                                                                                                                                                                             |
| 7       | 3                                   | C, Marine              | WEST HAYDEN ISLAND (PORT)                    | PORTLAND            | Multnomah               | 472.00                      |                                     |                         |                                   |                                              |                                  |                        |                                      |                      |                                                |                                 | 404.00 YES                                                  |            | YES 2                                                  | В           | В           | В                              | СС                                   | A                                    | В                                       |                             | YES                 |                   | ,        | YES        |      | Lot Inventory. Data is not available to explain the net development acreage from this source. This site is entirely constrained by floodplain.                                                                                                                                                                                                                         |
| 10      | 3                                   | Aviation               | SW QUAD (PORT)                               | PORTLAND            | Multnomah               | 212.56 0.5                  | 50 0.00                             | 0.07 106.63             | 3 53                              | 0.99                                         | 28.35 5.1                        | 11 118.                | .82 59.10                            | 55.90%               | 27.80%                                         | 93.74                           | 206.47 YES                                                  | ,          | 5                                                      | В           | A           | A E                            | ВС                                   | A                                    | В                                       |                             | YES                 |                   | ١        | YES        |      | Lease only; Aviation use only; Net developable acres assumes floodplain mitigation. 10% slope and streams acreage is subtracted from net dev acreage;  Located in managed floodplain                                                                                                                                                                                   |
| 15      | 3                                   | D, H                   | BT PROPERTY LLC (UPS)                        | GRESHAM             | Multnomah               | 51.45 0.0                   | 00.00                               | 0.00 5.14               | 4 9.77                            | 0.00                                         | 5.36                             | 0 9.                   | .10 9.77                             | 17.69%               | 18.99%                                         | 42.35                           | 49.45                                                       |            | 4                                                      | A           | A           | A .                            | АВ                                   | A                                    | A                                       |                             | NO                  |                   |          | ,          | YES  | In managed floodplain; net developable acres assumes complete mitigation strategy (> 6 month timeline); drainage ditches (2 acres) to remain; On site investigation warranted by DSL; No delineation on site and 100% hydric soil                                                                                                                                      |
| 16      |                                     |                        | CEREGHINO MICHAEL                            | GRESHAM             | Multnomah               | 41.63 1.2                   |                                     |                         |                                   | 0.92                                         | 3.49                             | 0 41.                  |                                      | 98.60%               |                                                | 0.58                            |                                                             |            | 5                                                      | Δ           | A           | Α                              | В                                    | Δ.                                   | Α                                       |                             |                     | YES               |          |            |      | In managed floodplain, net developable AC assumes complete mitigation strategy; On site wetland investigation is warranted - per DSL                                                                                                                                                                                                                                   |
| 17      | 3                                   | D, H                   | TRIP - PHASE 3 (PORT)                        | FAIRVIEW            | Multnomah               | 34.14 0.1                   | 13 4.14                             | 0.00 0.00               | 0                                 | 0.00                                         | 4.47                             | 0 4                    | .60 4.14                             | 13.47%               | 12.13%                                         | 29.55                           | 30.00                                                       |            | 1                                                      | С           | В           | A E                            | ВА                                   | В                                    | В                                       | S                           | .10                 | .20               |          | YES        |      | 17                                                                                                                                                                                                                                                                                                                                                                     |
| 18      | 3                                   |                        | TRIP - PHASE 2 (PORT)  TRIP - PHASE 2 (PORT) | TROUTDALE TROUTDALE | Multnomah<br>Multnomah  | 42.25 14.9<br>81.10 26.3    |                                     | 0.00 0.00               |                                   | 0.00                                         | 4.38<br>20.46                    |                        | .02 12.07<br>.92 19.64               |                      |                                                | 23.24<br>41.18                  | 30.18<br>80.34                                              |            | 1                                                      | A           | A<br>B      | A A                            | A B                                  | B<br>B                               | C<br>C                                  | S<br>S                      |                     |                   |          | YES<br>YES |      | 18 19 Net developable acres assumes complete mitigation strategy                                                                                                                                                                                                                                                                                                       |
| 23      | 3                                   | F                      | MT HOOD COMMUNITY COLLEGE                    | TROUTDALE           | Multnomah               | 38.40 0.0                   | 00                                  | 0.00 0.00               | 0                                 | 0.00                                         | 12.72                            | 1 12                   | .72 1                                | 33.13%               | 2.60%                                          | 25.68                           | 37.40                                                       | х          | 3                                                      | A           | A           | В                              | A C                                  | В                                    | В                                       |                             | NO                  |                   |          | YES        |      | Mt Hood Community College will retain ownership; Future use is undetermined - Per conversation with VP of Administration; Potentially an environmental cleanup site (per Metro database) and level of clean up unknown                                                                                                                                                 |
| 24      | 3                                   | D, F                   | JOHNSON E JEAN JONAK LESTER JR               | GRESHAM<br>GRESHAM  | Multnomah               | 37.17 0.0<br>34.22 0.0      |                                     | 0.00 0.00               |                                   | 0.00                                         | 3.34<br>12.70 7.1                |                        | .34<br>.70 7.15                      | 9.00%<br>37.12%      |                                                | 33.82<br>21.52                  | 27.07                                                       |            | YES 1                                                  | В           | С           | B /                            | A C                                  | В                                    | В                                       |                             |                     | YES<br>YES        |          |            |      | 24 No interchange near site 25 No interchange near site                                                                                                                                                                                                                                                                                                                |
| 26      | 3                                   | D                      | DANNAR CHARLES                               | GRESHAM             | Multnomah<br>Multnomah  | 27.93 0.8                   | 30 0.00                             | 0.00 0.00               | 0                                 | 0.00                                         | 5.90                             | 0 6                    | .26 0.00                             | 22.43%               | 0.00%                                          | 21.66                           |                                                             |            | YES 1                                                  | С           | С           | В /                            | A C                                  | В                                    | С                                       |                             | N/A                 | YES               |          |            |      | No interchange near site                                                                                                                                                                                                                                                                                                                                               |
| 28      | 3                                   | D                      | SIRI JAMES F & MOLLIE                        | HAPPY VALLEY        | Clackamas               | 26.40 0.0                   | 00                                  | 0.00 0.00               | 0                                 | 0.00                                         | 1.13                             | 1.                     | .13                                  | 4.29%                |                                                | 25.26                           |                                                             |            | 2                                                      | A           | A           | A E                            | ВС                                   | A                                    | А                                       |                             |                     | YES               |          |            |      | 28 Owner is not willing to transact  17 property owners; ability to aggregate has not been discussed; anchor site for                                                                                                                                                                                                                                                  |
| 33      | 3                                   | C, D, F, H,            | I COFFEE CREEK INDUSTRIAL AREA - site 1      | WILSONVILLE         | Washington              | 85.23 0.3                   | 30 1.00                             | 0.00 0.00               | 0                                 | 0.00                                         | 1.64                             | 1.                     | .94 4.89                             | 2.28%                | 5.74%                                          | 83.29                           | 80.34                                                       |            | YES 21 17                                              | A           | A           | A E                            | ВА                                   | A                                    | A                                       |                             | NO                  | YES               |          |            |      | Coffee Creek industrial development - per City of Wilsonville     Area does not have slope and wetlands data available from City of Wilsonville;                                                                                                                                                                                                                       |
| 34      | 3                                   | C, D, H                | VAN'S INVESTMENT LTD                         | WILSONVILLE         | Washington              | 52.79 4.5                   | 50 N/A                              | 16.48 16.48             | 8                                 | 0.00                                         | 16.17 6.0                        | 05 29                  | .35 24.85                            | 55.59%               | 47.07%                                         | 18.56                           | 25.50                                                       |            | 1                                                      | С           | С           | В                              | СВ                                   | А                                    | А                                       |                             | N/A                 | YES               |          |            |      | Net developable acreage is challenged because of slope.                                                                                                                                                                                                                                                                                                                |

| Site ID | State Certified | Traded-Sector Industry | Owner/Site                            | Location     | County     | Gross Acres | Wetlands (RLIS) Wetland Acreage | Flood 96 Acres (RLIS) | FEMA Flood AC (RLIS) | Floodplain AC<br>(Jurisdictions)* | Streams AC (RLIS) Stream AC (Jurisdictions)* | 7-25% Slope Acres<br>(RLIS) | 10-25% Slope Acres<br>(Jurisdiction/RLIS)* | All Constraints (KLIS) Alli Constraints (Jurisdictions)* | % Constraints (RLIS) | (Jurisdictions)* | Net Developable Acresage (RLIS) Net Developable Acresage | (Market Knowledge)* Use Restriction | Brownfield | Annexation Required | Number of Taxlots Number of Owners | Sewer Score | Water Score | Storm Score | Surrounding System<br>Quality | Access to Interstate Highway Access to Freight | Koute (Koadway) Access to Freight System (All Modes) | Currently for Sale/Lease | Willing to Transact | Private Ownership | Investor | User | Site I D | Notes                                                                                                                                                                                                                                                          |
|---------|-----------------|------------------------|---------------------------------------|--------------|------------|-------------|---------------------------------|-----------------------|----------------------|-----------------------------------|----------------------------------------------|-----------------------------|--------------------------------------------|----------------------------------------------------------|----------------------|------------------|----------------------------------------------------------|-------------------------------------|------------|---------------------|------------------------------------|-------------|-------------|-------------|-------------------------------|------------------------------------------------|------------------------------------------------------|--------------------------|---------------------|-------------------|----------|------|----------|----------------------------------------------------------------------------------------------------------------------------------------------------------------------------------------------------------------------------------------------------------------|
| 35 3    |                 | C D                    | TONQUIN INDUSTRIAL AREA               | TUALATIN     | Washington | 49.70       | 0.83 0                          | 50 0.0                | 0.00                 |                                   | 0.15                                         | 0.18                        |                                            | 9.73 9.40                                                | 19.58% 18            | 8.91%            | 39.97 4                                                  | 40.30                               |            | YES                 | 8 7                                | B           | С           | R           | R                             | В Д                                            | A                                                    |                          | YES                 |                   |          | VES  | 35       | Property owners have expressed willingness to aggregate - per City of Tualatin                                                                                                                                                                                 |
| 36 3    |                 | B. C. D                | TIGARD SAND & GRAVEL SITE             |              |            | 296.88      |                                 | 0.0                   | 0.00                 |                                   | 1.02                                         | 163.71                      |                                            | 58.78                                                    | 56.85%               |                  | 128.10                                                   | 10.50                               |            |                     | 15 3                               |             | C           | В           | C                             | B A                                            | - '`                                                 |                          | NO                  |                   |          |      |          | Tigard Sand & Gravel ownes 12 parcels; active gravel operation                                                                                                                                                                                                 |
| 37 3    |                 | B, C, D                | ORR FAMILY FARM LLC                   | SHERWOOD     |            |             |                                 |                       |                      |                                   | 0.00                                         |                             |                                            | 53.42                                                    | 55.50%               |                  | 42.84                                                    |                                     |            | YES                 | 15 3                               | 0           | A           | Б           | C                             | D A                                            | Δ                                                    |                          |                     | /ES               |          | TES  |          |                                                                                                                                                                                                                                                                |
| 3/ 3    |                 | U                      | ORR FAMILY FARM LLC                   | SHERWOOD     | Washington | 96.26       | 4.20                            | 0.0                   | 0.00                 |                                   | 0.00                                         | 49.60                       |                                            | 03.42                                                    | 55.50%               |                  | 42.84                                                    |                                     |            | TES                 | 1                                  | C           | A           | В           | C                             | ВВ                                             | A                                                    |                          | NO Y                | res               |          |      | 31       | Annexation required; Owner not willing to transact                                                                                                                                                                                                             |
| 47 3    |                 | D, F                   | CRANFORD JULIAN F & SHARON D          | HILLSBORO    | Washington | 28.51       | 0.44 0                          | 44 0.5                | 55 2.32              | 0.52                              | 0.00 0.50                                    | 5.63                        | 0.47                                       | 7.93 1.22                                                | 2 27.82%             | 4.28%            | 20.57 2                                                  | 27.29                               |            |                     | 1                                  | С           | В           | В           | Α                             | A A                                            | А                                                    |                          | NO Y                | /ES               |          |      | 47       | Combination of hydric and partially hydric soils present; On site wetland investigation warranted - per DSL                                                                                                                                                    |
| 59 3    |                 | C, D, H                | COFFEE CREEK INDUSTRIAL AREA - site 2 | WILSONVILLE  | Washington | 46.37       | 0.00                            | 0.0                   | 0.00                 | 0.00                              | 0.00                                         | 0.10                        |                                            | 0.10                                                     | 0.22%                |                  | 46.27                                                    |                                     |            | YES                 | 12 8                               | В           | В           | Α           | В                             | в с                                            | В                                                    |                          | NO Y                | /ES               |          |      | 59       | 8 property owners; ability to aggregate has not been discussed                                                                                                                                                                                                 |
| 60 3    |                 | C, D, H                | COFFEE CREEK INDUSTRIAL AREA - site 3 | WILSONVILLE  | Washington | 29.65       | 0.00 0                          | .00 0.0               | 0.00                 | 0.00                              | 0.00                                         | 2.60                        |                                            | 2.60                                                     | 8.77%                |                  | 27.05                                                    |                                     | ×          | YES                 | 10 7                               | В           | A           | A           | В                             | ВС                                             | С                                                    |                          | NO Y                | /ES               |          |      | 60       | 7 property owners; No expressed willingness to aggregate; Site includes parcels that are split by County lines; Potential underground storage tank on site but exact location is unclear (Metro database); UST could be also located in parcel 61 to the north |
| 61 3    |                 | C, D, H                | COFFEE CREEK INDUSTRIAL AREA - site 4 | WILSONVILLE  | Washington | 48.56       | 0.00                            | .00 0.0               | 0.00                 | 0.00                              | 0.00                                         |                             |                                            | 0.00                                                     | 0.00%                |                  | 48.56                                                    |                                     |            | YES                 | 12 8                               | В           | Α           | Α           | В                             | в в                                            | С                                                    |                          | NO Y                | /ES               |          |      | 61       | 8 property owners; No expressed willingness to aggregate                                                                                                                                                                                                       |
| 64 3    |                 | D                      | WOODFOLD-MARCO MFG INC (East Oak St)  | FOREST GROVE |            | 25.46       | 0.00                            | 0.0                   | 0.00                 |                                   | 0.00                                         | 0.00                        |                                            | 0.00                                                     | 0.00%                |                  | 25.46                                                    |                                     |            |                     | 2 2                                | В           | В           | В           | Α                             | C A                                            | С                                                    |                          | NO Y                | /ES               |          |      |          | 2 parcels; 2 property owners                                                                                                                                                                                                                                   |
| 65 3    |                 | D                      | WOODFOLD-MARCO MFG INC (West Oak St)  | FOREST GROVE |            |             | 0.02                            | 0.0                   | 0.00                 |                                   | 0.00                                         | 0.00                        |                                            | 0.02                                                     | 0.04%                |                  | 53.91                                                    |                                     |            |                     | 5                                  | В           | В           | С           | Α                             | C A                                            | С                                                    |                          | NO Y                |                   |          |      | 65       |                                                                                                                                                                                                                                                                |
| 100 3   |                 | A, B, D, F             | HOLZMEYER RICHARD HENRY ET AL         | FOREST GROVE |            |             | 0.00                            | 0.0                   | 0.00                 |                                   | 0.00                                         | 11.63                       |                                            | 11.25                                                    | 10.10%               |                  | 100.12                                                   |                                     |            | YES                 | 1                                  | С           | _           | В           | A                             | СС                                             | В                                                    |                          | N/A Y               |                   |          |      | 100      | Outside UGB; Water service information was not available at the time of this analysis                                                                                                                                                                          |
| 101 3   |                 | A, B, F                | VANROSE FARMS and VANDERZANDEN        | HILLSBORO    | Washington | 270.5       | 18.45                           | 9.0                   | 8 27.34              | 22.85                             | 12.14                                        | 29.99                       | 23.41                                      | 35.77 45.67                                              | 13.22% 16            | 6.88%            | 234.73 22                                                | 24.83                               |            | YES                 | 2 2                                | С           | В           | В           | В                             | СВ                                             | В                                                    |                          | YES Y               | /ES               |          |      | 101      | Outside UGB; Parcels were aggregated into1 site per City of Hillsboro; On site wetland investigation is warranted per DSL                                                                                                                                      |
| 104 3   |                 | A, B, F                | HILLSBORO URBAN RESERVES (Aggregate)  | HILLSBORO    | Washington | 320         | 0.00 0                          | 00 0.0                | 00 14.96             | 9.24                              | 0.00                                         | 4.54                        | 1.36                                       | 19.50 10.60                                              | 6.09% 3              | 3.31%            | 300.50 30                                                | 09.40                               |            | YES                 | 9 8                                | С           | В           | В           | С                             | СВ                                             | В                                                    |                          | YES Y               | /ES               |          |      | 104      | Outside UGB; Property owners have expressed willingness to aggregate and transact - per City of Hillsboro; On site wetland investigation is warranted - per DSL                                                                                                |
| 109 3   |                 | A, D, H                | MORSE BROS INC                        | TUALATIN     | Washington | 85.31       | 3.98                            | 0.0                   | 0.00                 |                                   | 0.00                                         | 21.26                       |                                            | 23.59                                                    | 27.65%               |                  | 61.73                                                    |                                     | С          | YES                 | 7                                  | С           | С           | В           | С                             | СС                                             | В                                                    |                          | NO                  |                   |          | YES  | 109      | Outside UGB                                                                                                                                                                                                                                                    |