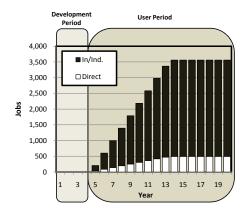

MENTS: \$70,300,000

Total Annual Operations Impacts @ Full-Capacity

|                     |         |       | Economic      |               |
|---------------------|---------|-------|---------------|---------------|
|                     |         | Jobs  | Activity      | Payroll       |
| On-going Operations | Direct: | 497   | \$351,300,000 | \$67,300,000  |
| (Year 13+)          | In/Ind: | 3,064 | \$462,000,000 | \$149,700,000 |
|                     | Total:  | 3,561 | \$813,300,000 | \$217,000,000 |

"When fully developed the project will have an estimated 497 employees on site producing \$351 million in annual economic activity. Indirect and Induced impacts would support an additional 3,095 jobs and \$462 million in economic activity."

### ANNUAL EMPLOYMENT LEVEL (ALL IMPACTS)



#### FISCAL IMPACT ANALYSIS FINDINGS

#### **Annual Fiscal Impacts at Full-Capacity**

|         | Payroll      | Property      |
|---------|--------------|---------------|
| Direct: | \$4,500,000  | \$1,100,000   |
| In/Ind: | \$10,000,000 | Not Available |
| Total:  | \$14,500,000 | \$1,100,000   |

"When fully developed, the project will support \$14.5 million in payroll tax and \$1.1 million in property taxes annually."

#### **Cumulative 20-Year Tax Creation**

|         | Payroll       | Property      |
|---------|---------------|---------------|
| Direct: | \$52,200,000  | \$11,000,000  |
| In/Ind: | \$114,900,000 | Not Available |
| Total:  | \$167,100,000 | \$11,000,000  |

"Over a 20-year period the project will create \$167 million in payroll tax revenue and \$11 million in pr