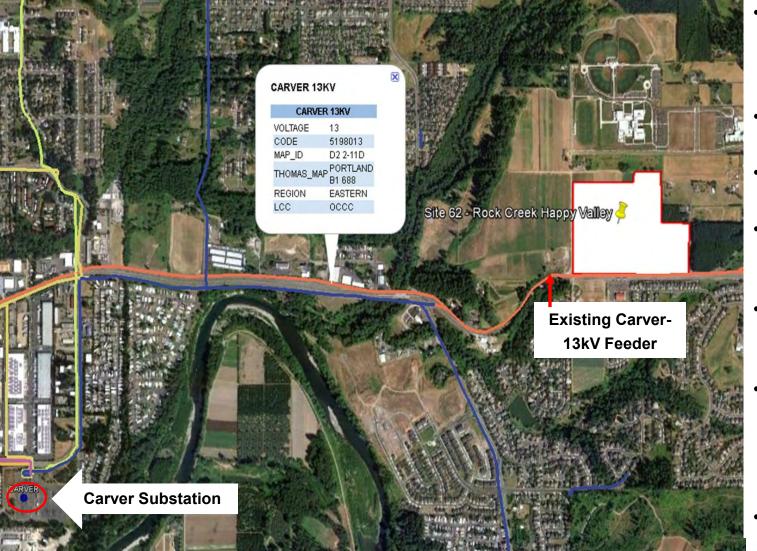

vide preferred service to the site
- Project grade = 1



#### ORTLAND GENERAL ELECTRI

## Proposed Service for CC Development Site

40 Acres, Clackamas County



- Currently served by Clackamas Substation
- Feeder upgrades are required to serve the site. A portion of the Carver-South 13 kV feeder will need to be converted to the Clackamas-Jennifer 13 kV feeder (shown in green).



## Proposed Service for Evergreen Site

116 acres, Hillsboro



- Projected use:
   Globally scaled
   clean tech campus
- Projected demand: 20 MW
- Site will be served by the future Shute Substation
- Will be served by the future Shute Substation at 35kV distribution voltage
- Projected to have two 115 kV transmission sources
- Project grade = 3



# Proposed Service for Rock Creek Site 34 Acres, Happy Valley



- Projected use: High Tech Manufacturing or Campus Industrial
- Projected demand: 4 MW
- Currently served by Carver Substation
- Existing transformer capacity up to 7
   MW
- Existing feeder capacity up to 4 MW
- A tap line from the existing Carver-13 13kV feeder will provide preferred service to the site
- Project grade = 1

## Proposed Service for Time Oil Company Site

25 Acres, Portland



- Projected use: Heavy industrial/ Manufacturing with Strategic Marine
- Projected demand: 8-12
   MW
- Currently served by Rivergate South Substation
- Existing transformer capacity up to 10 MW
- Existing feeder capacity up to 6 MW
- In order to reach 12 MW of estimated load, the substation transformer will need to be upgraded
- Project grade = 2

# Proposed Service for Jean Johnson Site 33.8 Acre