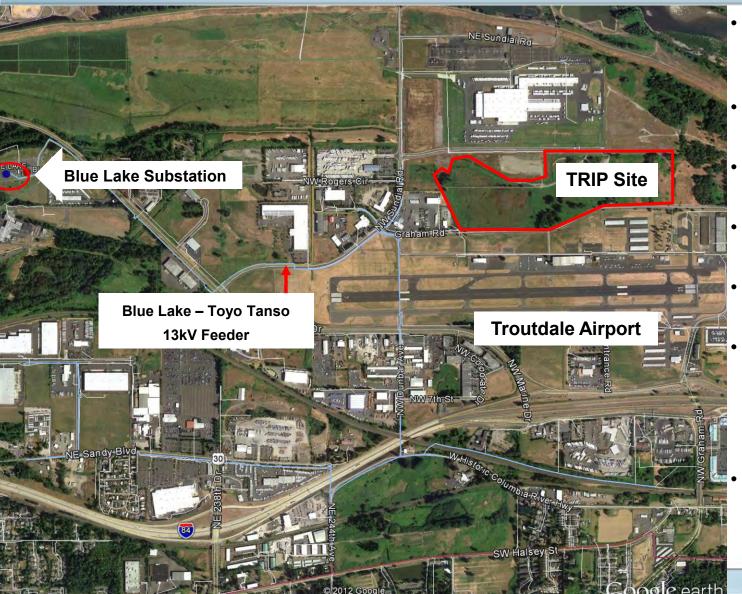

|         |                                     |                        |                                              |                     |                         |                             | SITE CHAR                           | ACTERISTICS             |                                   |                                              |                                  |                        |                                      |                      |                                                |                                 |                                                             |            |                                                        | INFRA       | ASTRUCTU    | JRE                            | TRANSI                               | PORTATIO                             | ON                                      |                             | AVAILA              | ABILITY/0         | OWNERSH  | IIP        |      |                                                                                                                                                                                                                                                                                                                                                                        |
|---------|-------------------------------------|------------------------|----------------------------------------------|---------------------|-------------------------|-----------------------------|-------------------------------------|-------------------------|-----------------------------------|----------------------------------------------|----------------------------------|------------------------|--------------------------------------|----------------------|------------------------------------------------|---------------------------------|-------------------------------------------------------------|------------|--------------------------------------------------------|-------------|-------------|--------------------------------|--------------------------------------|--------------------------------------|-----------------------------------------|-----------------------------|---------------------|-------------------|----------|------------|------|------------------------------------------------------------------------------------------------------------------------------------------------------------------------------------------------------------------------------------------------------------------------------------------------------------------------------------------------------------------------|
| Site ID | Preliminary Tier<br>State Certified | raded-Sector Industry  | Owner/Site                                   | Location            | County                  | Gross Acres Wetlands (RLIS) | Wetland Acreage<br>(Jurisdictions)* | Flood 96 Acres (RLIS)   | Floodplain AC<br>(Jurisdictions)* | Streams AC (RLIS) Stream AC (Jurisdictions)* | (RLIS) (RLS) (10-25% Slope Acres | All Constraints (RLIS) | AIII Constraints<br>(Jurisdictions)* | % Constraints (RLIS) | % Constraints (Jurisdictions)* Net Develorable | Net Developable Acresage (RLIS) | Net Developable Acreage (Market Knowledge)* Use Restriction | Brownfield | Annexation Required Number of Taxlots Number of Owners | Sewer Score | Water Score | Storm Score Surrounding System | Quality Access to Interstate Highway | Access to Freight<br>Route (Roadway) | Access to Freight<br>System (All Modes) | Currently for<br>Sale/Lease | Willing to Transact | Private Ownership | Investor | Public     | User | Notes                                                                                                                                                                                                                                                                                                                                                                  |
| 1       | 1 YES                               | C, D, H                | RIVERGATE (PORT)                             | PORTLAND            | Multnomah               | 51.25 0.0                   | 00                                  | 0.21 43.20              | 0 0                               | 0.00                                         | 0.02                             | 0 43.                  | .24 0                                | 84.36%               | 0.00%                                          | 8.02                            | 43.15                                                       |            | 5                                                      | А           | В           | Α Α                            | А В                                  | А                                    | А                                       | L                           |                     |                   | ١        | YES        |      | 1 Lease only                                                                                                                                                                                                                                                                                                                                                           |
| 11      | 1                                   | D, H<br>A, B, D, F,    | PORTLAND INTERNATIONAL CENTER - EAST (PORT)  | PORTLAND            | Multnomah               | 43.50 0.3                   | 34                                  | 0.00 0.00               | 0                                 | 0.79                                         | 1.19                             | 2.                     | .32                                  | 5.33%                |                                                | 41.18                           |                                                             |            | 2                                                      | A           | A           | A A                            | A C                                  | A                                    | В                                       | L                           |                     |                   | )        | YES        |      | 11 Lease only                                                                                                                                                                                                                                                                                                                                                          |
| 21      | 1                                   | H, I                   | LSI EAST (PORT)                              | GRESHAM             | Multnomah               | 115.98 0.0                  | 00                                  | 0.00 0.00               | 0                                 | 0.00                                         | 0.96                             | 0.                     | .96                                  | 0.83%                | 1                                              | 115.01                          |                                                             |            | 6                                                      | A           | A           | Α Α                            | A B                                  | A                                    | В                                       |                             | YES                 |                   | ١        | YES        |      | 21 Delineation # 11-0203; no jurisdictional wetlands on site  Price constrained: currently not at industrial price; No further wetland investigation                                                                                                                                                                                                                   |
| 32      | 1                                   | F                      | ELLIGSEN RALPH H & SHIRLEY L                 | WILSONVILLE         | Clackamas               | 32.34 0.0                   | 00                                  | 0.00 0.00               | 0                                 | 0.00                                         | 0.00                             | 0.                     | .00                                  | 0.00%                |                                                | 32.34                           |                                                             |            | 1                                                      | A           | A           | Α Α                            | A C                                  | В                                    | В                                       | S                           |                     | YES               |          |            |      | 32 warranted - per DSL                                                                                                                                                                                                                                                                                                                                                 |
| 44      | 1                                   | D, F                   | INTEL CORPORATION                            | HILLSBORO           | Washington              | 31.39 0.0                   | 0.00                                | 0.00 0.00               | 0 0                               | 0.00                                         | 1.28                             | 0 1.                   | .28 0                                | 4.08%                | 0.00%                                          | 30.11                           | 31.39                                                       |            | 3                                                      | В           | В           | Α Α                            | A A                                  | А                                    | В                                       | S                           |                     |                   |          | ١          | YES  | Irregular site shape; can not get square/rectangle net developable 25 acres; No further wetland investigation warranted - per DSL                                                                                                                                                                                                                                      |
| 46      | 1 YES                               | D, F                   | DEV. SERVICES OF AMERICA (WESTMARK SITE)     | HILLSBORO           | Washington              | 30.02 0.0                   | 0.00                                | 0.00 0.00               | 0 0                               | 0.00                                         | 1.02                             | 0 1.                   | .02 0                                | 3.40%                | 0.00%                                          | 29.00                           | 30.02                                                       |            | 1                                                      | A           | В           | Α Α                            | A A                                  | A                                    | В                                       | S                           |                     | YES               |          |            |      | Delineation # 07-0165: valid for 5 years. New delineation required in March 2012; 46 No further investigation warranted - per DSL                                                                                                                                                                                                                                      |
| 48      | 1 YES                               | A, F                   | WAFFORD DEWAYNE (BAKER/BINDEWALD SITE)       | HILLSBORO           | Washington              | 50.78 0.0                   | 00 1.48                             | 0.00 0.54               | 4 0.05                            | 0.78                                         | 8.86 0.4                         | 17 9                   | .40 3.84                             | 18.51%               | 7.56%                                          | 41.38                           | 46.94                                                       |            | 1                                                      | A           | В           | Α Α                            | A A                                  | A                                    | A                                       | S                           |                     | YES               |          |            |      | Delineation # 08-0396; Wetland acreage provided by DSL; No further wetland investigation warranted - per DSL                                                                                                                                                                                                                                                           |
| 10      | 1 YES                               |                        | NIKE FOUNDATION                              | HILLSBORO           | Washington              | 73.88 0.9                   |                                     | 0.00 6.84               |                                   | 1.13                                         | 0.35 0.0                         |                        | .16 14.02                            |                      |                                                | 66.72                           | 59.86                                                       |            | 1                                                      | A           | В           | Α Α                            | A A                                  | А                                    | A                                       | S                           |                     |                   | YES      |            |      | Wetland acreage provided by City of Hillsboro; Wetland delineation expires April 2012; No further wetland investigation warranted - per DSL                                                                                                                                                                                                                            |
| 57      | 1 YES                               | D, F                   | MERIX CORPORATION                            | FOREST GROVE        | E Washington            | 34.25 0.6                   | 66                                  | 0.00 0.00               | 0                                 | 0.00                                         | 0.30                             | 0.                     | .83                                  | 2.42%                |                                                | 33.42                           |                                                             |            | 1                                                      | A           | A           | A A                            | A A                                  | В                                    | С                                       | S                           |                     |                   |          | )          | YES  | 57 Delineation # 06-0248; no further site investigation warrented - per DSL  Lease only; requires transportation improvements; Located in managed                                                                                                                                                                                                                      |
| 9       | 2                                   | D, H,                  | NE MARINE DR & 33rd AVE (PORT)               | PORTLAND            | Multnomah               | 66.74 4.6                   | 0.60                                | 1.86 16.48              | 8 18                              | 1.56                                         | 11.25                            | 0 26                   | .84 4.04                             | 40.22%               | 6.05%                                          | 39.89                           | 62.70                                                       |            | 1                                                      | A           | A           | Α (                            | СС                                   | A                                    | В                                       | L                           |                     |                   | )        | YES        |      | floodplain; Net developable assumes wetland mitigation  Local Wetland Inventory does not exist; Site lacks wetland delineation; 100%                                                                                                                                                                                                                                   |
| 13      | 2                                   | D, H                   | ICDC LLC                                     | PORTLAND            | Multnomah               | 28.11 0.0                   | 00                                  | 0.00 0.00               | 0                                 | 0.00                                         | 5.24 1.5                         | 59 5.                  | .24 1.59                             | 18.63%               | 5.66%                                          | 22.87                           | 26.52                                                       |            | 3                                                      | С           | A           | Α Α                            | A C                                  | В                                    | В                                       | L                           |                     |                   | YES      |            | NO   | hydric soils on site and on site wetlands are expected by DSL; Based on wetland findings site may fall below 25 net developable acres                                                                                                                                                                                                                                  |
| 22      | 2                                   | A, B, D, F,            | H LSI WEST (PORT)                            | GRESHAM             | Multnomah               | 87.69 0.0                   | 00 3.70                             | 0.00 0.00               | 0                                 | 0.67 0.67                                    | 23.77 15.4                       | 15 24.                 | .40 19.85                            | 5 27.82%             | 22.64%                                         | 63.29                           | 67.84                                                       |            | 3                                                      | A           | A           | Α Α                            | A B                                  | A                                    | В                                       |                             | YES **              |                   | ,        | YES        |      | Multi year farming leases on propety require buy out resulting in Tier 2: No longer a brownfield; Net developable acres is only south of sloped hill; Delineation # 11-0203; Wetland acreage provided by DSL; Per DSL, approximately 1 acre of wetland exists in net developable area on south portion of the site; No further site investigation warranted - per DSL. |
| 29      | 2                                   | C, D, H                | CLACKAMAS COUNTY DEVELOPMENT                 | CLACKAMAS           | Clackamas               | 61.93 0.0                   | 00                                  | 1.85 6.7                | 1                                 | 3.82                                         | 26.47                            | 32                     | .32 21.93                            | 3 52.20%             | 35.41%                                         | 29.60                           | 40.00                                                       | A          | 11                                                     | В           | В           | ВЕ                             | в в                                  | В                                    | С                                       | S/L                         |                     |                   | ,        | YES        |      | Can mitigate brownfield within 6 months (completed phase 2 assessment); Development Agency estimates net developable 40 acres; Tier 2 because wetlands analysis and mitigation plan requires more than 180 days and not shovel ready within 180; No further wetland investigation warranted - per DSL                                                                  |
| 38      | 2                                   | D                      | BILES FAMILY LLC                             | SHERWOOD            | Washington              | 39.60 0.0                   | 00                                  | 0.00 0.00               | 0                                 | 0.00                                         | 8.72                             | 8.                     | .72                                  | 22.01%               |                                                | 30.89                           |                                                             |            | YES 1                                                  | С           | A           | ВЕ                             | ВВ                                   | В                                    | В                                       | S                           |                     | YES               |          |            |      | No further wetland investigation warranted - per DSL                                                                                                                                                                                                                                                                                                                   |
| 40      | 2                                   | D                      | PACIFIC REALTY ASSOCIATES LP                 | TUALATIN            | Washington              | 26.80 0.0                   | 00                                  | 0.00 0.00               | 0                                 | 0.00                                         | 2.95                             | 0 3.                   | .04 0                                | 11.34%               | 0.00%                                          | 23.76                           | 26.80                                                       |            | 1                                                      | A           | A           | A E                            | ВВ                                   | A                                    | A                                       | S/L                         |                     |                   | YES      |            |      | Needs intersection improvements. Permit timing > 6 months; No further wetland investigation warranted - per DSL                                                                                                                                                                                                                                                        |
| 50      | 2 YES                               | A, F                   | KEITH BERGER / HERBERT MOORE / BOYLES TRUST  | HILLSBORO           | Washington              | 72.40 0.0                   | 00 0.07                             | 0.00 7.16               | 6 5.78                            | 0.00 1.88                                    | 0.86                             | 0 8                    | .02 6.26                             | 11.08%               | 8.65%                                          | 64.38                           | 66.14                                                       |            | 5 3                                                    | В           | В           | A E                            | в в                                  | В                                    | В                                       | S                           |                     | YES               |          |            |      | Known SNRO on site; Required extension of Huffman Rd for site access is greater than 6 month timeline; Wetland delineation reconcurred 11/09; Wetland acreage provided by DSL; No further wetland investigation warrented - per DSL; North portion of Moore parcel is included as part of this site; 2 property owners                                                 |
|         | 2 YES                               |                        | BERGER PROPERTIES / HERBERT MOORE            | HILLSBORO           | Washington              | 52.00 0.0                   |                                     | 0.00 0.00               |                                   | 0.00                                         | 0.00                             | 0 0.                   |                                      | 0.00%                |                                                | 52.00                           | 48.10                                                       |            | 2 2                                                    | A           | A           | A E                            | в с                                  | В                                    | В                                       | S                           |                     | YES               |          |            |      | Gross acreage includes area designated for Huffman Rd extension and net developable acresage does not; Required extension of Huffman Rd for site access is greater than 6 month timeline; Southern portion of Moore parcel is included as part of this site; 3 property owners                                                                                         |
| 54      | 2                                   | D, F                   | 5305 NW 253RD AVENUE LLC                     | HILLSBORO           | Washington              | 38.49 0.7                   | 75 1.01                             | 0.00 8.34               | 4 7.25                            | 0.00                                         | 2.47                             | 0 9.                   | .08 9.9                              | 23.59%               | 25.72%                                         | 29.41                           | 28.59                                                       |            | YES 1                                                  | С           | В           | В (                            | СС                                   | В                                    | В                                       |                             | N/A                 | YES               |          |            |      | 54 Willingness to transact is unknown  Known SNRO on site; Multiple owners own this parcel but listed as 1 LLC; could                                                                                                                                                                                                                                                  |
| 55      | 2                                   | B, D, F                |                                              | HILLSBORO           | Washington              | 45.49 0.0<br>71.11 0.0      | 0.00                                | 0.00 0.00               |                                   | 0.00 0.00                                    | 0.00                             |                        | .32 7.26                             | 0.00%                |                                                | 45.49                           |                                                             |            | YES 9 7                                                | С           | A           | C                              | C C                                  | В                                    | В                                       |                             | YES                 | YES               |          |            |      | 55 be aggregated with site 56 for a 116 acre site  Floodplain and SNRO on site; Net developable acres assumes mitigated floodplain and SNRO, 9 parciels/7 properly owners; 6 parciels/4 owners currently for sale; Remaining owners have in past expressed willingness to transact; could                                                                              |
| 56      | 2                                   | A, F                   | EAST EVERGREEN SITE                          | HILLSBORO           | Washington              | 71.11 0.0                   | 5.16                                | 0.88 0.00               | 0.00                              | 0.00                                         | 0.44                             | 0 1.                   | .52 7.20                             | 1.00%                | 10.21%                                         | 69.79                           | 71.11                                                       |            | 123 9 7                                                | C           | A           | , ,                            | A C                                  | В                                    | C                                       | 3                           | TES                 | 150               |          |            |      | 56 be aggregate with site 55 for a 116 acre site  2 property owners and 5 parcels; 2 parcels currently for sale; according to broker                                                                                                                                                                                                                                   |
| 62      | 2                                   | D, F                   | ROCK CREEK SITE WOODBURN INDUSTRIAL CAPITAL  | HAPPY VALLEY        | Clackamas  E Washington | 40.83 0.0<br>25.10 0.3      |                                     | 0.00 0.00               |                                   | 0.00                                         | 6.65                             | 6.                     | .65                                  | 16.29%<br>3.90%      |                                                | 34.18<br>24.12                  | 25.10                                                       |            | 5 2                                                    | С           | В           |                                | B C                                  | B                                    | С                                       | S<br>S/I                    | YES                 | YES<br>YES        |          |            |      | 62 contact, adjacent parcel owners are willing to transact to aggregate a larger site                                                                                                                                                                                                                                                                                  |
| 66      | _                                   | D. F. H                | ITEL, KENNETH                                | TUALATIN            | Washington              | 46.25 0.0                   |                                     |                         | 0 0.00%                           | 0.00                                         | 0.00                             | 58 1                   | 58                                   | 3.42%                |                                                | 44.67                           | 25.10                                                       |            | YES 2                                                  | Α Α         | A           | B (                            | C B                                  | B                                    | C                                       | S/L                         | YES                 | YES               |          |            |      | Net developable acres assumes floodplain and wetland mitigation  Desginated as Manufacturing Business Park; falls under commercial services overlay in SW Concept plan                                                                                                                                                                                                 |
| 67      | 2                                   | Aviation               | PORTLAND INTERNATIONAL CENTER - WEST (PORT)  | PORTLAND            | Multnomah               | 69.45 6.2                   |                                     | 0.00 0.00               |                                   |                                              | 18.16 0.7                        |                        |                                      | 30.47%               | 15.10%                                         | 48.29                           |                                                             |            | 5                                                      | A           | A           | A A                            | A C                                  | В                                    | В                                       | L                           | YES                 | 720               |          | YES        |      | 67 Lease only; Aviation use only                                                                                                                                                                                                                                                                                                                                       |
| 68      | 2                                   | Aviation<br>C, D, H,   | HILLSBORO AIRPORT (PORT)                     | HILLSBORO           | Washington              | 39.22 0.0                   | 5.07                                | 0.00 0.00               | 0                                 | 0.00                                         | 0.00                             | 0.                     | .00 5.07                             | 0.00%                | 12.93%                                         | 39.22                           | 34.15 YES                                                   |            | 1                                                      | A           | A           | C A                            | A A                                  | A                                    | A                                       | L                           | YES                 |                   | )        | YES        |      | 68 Lease only; Aviation use only                                                                                                                                                                                                                                                                                                                                       |
| 2       | 3                                   | stc. marine<br>C. D. H | TIME OIL CO ESCO CORP                        | PORTLAND            | Multnomah<br>Multnomah  | 43.50 0.0<br>37.62 0.0      | ,,,                                 | 35.32 2.2°<br>0.00 0.00 |                                   | 0.24                                         | 4.47<br>13.78 4.2                | 37.                    |                                      | 86.48%<br>13.57%     | 11.40%                                         | 5.88                            | 25.00<br>33.33                                              | С          | 6 3                                                    | A           | A           | B E                            | B A                                  | A                                    | A                                       | S                           | NO                  |                   |          |            |      | Net developable is less than 25AC but assumes cut/fill balance can be achieved     3 property owners; 6 parcels                                                                                                                                                                                                                                                        |
| 5       | -                                   | C, D, H                | ATOFINA CHEMICALS INC                        | PORTLAND            | Multnomah               | 59.76 0.0                   |                                     | 5.49 8.87               | 7 13                              | 0.49                                         | 13.78                            |                        | .05 13                               | 18.49%               | 21.76%                                         | 48.71                           | 46.76                                                       | С          | 6                                                      | A           | A           | Α Α                            | A A                                  | В                                    | В                                       |                             |                     | YES               |          |            |      | 5                                                                                                                                                                                                                                                                                                                                                                      |
| 6       | 3                                   | ט                      | MC CORMICK & BAXTER CREOSOTING               | PORTLAND            | Multnomah               | 42.39 0.0                   | JU                                  | 4.57 2.24               | 4 8                               | 1.10                                         | 6.97                             | 8.                     | .27 9                                | 19.50%               | 21.23%                                         | 34.12                           | 33.39                                                       | С          | 1                                                      | С           | С           | ВЕ                             | В А                                  | A                                    | С                                       |                             | NO                  | YES               |          |            |      | 6 Poor truck access because of severe slope  Marine use only; Gross and net development acres are taken from Metro's Large                                                                                                                                                                                                                                             |
| 7       | 3                                   | C, Marine              | WEST HAYDEN ISLAND (PORT)                    | PORTLAND            | Multnomah               | 472.00                      |                                     |                         |                                   |                                              |                                  |                        |                                      |                      |                                                |                                 | 404.00 YES                                                  |            | YES 2                                                  | В           | В           | В                              | СС                                   | A                                    | В                                       |                             | YES                 |                   | ,        | YES        |      | Lot Inventory. Data is not available to explain the net development acreage from this source. This site is entirely constrained by floodplain.                                                                                                                                                                                                                         |
| 10      | 3                                   | Aviation               | SW QUAD (PORT)                               | PORTLAND            | Multnomah               | 212.56 0.5                  | 50 0.00                             | 0.07 106.63             | 3 53                              | 0.99                                         | 28.35 5.1                        | 11 118.                | .82 59.10                            | 55.90%               | 27.80%                                         | 93.74                           | 206.47 YES                                                  | ,          | 5                                                      | В           | A           | A E                            | ВС                                   | A                                    | В                                       |                             | YES                 |                   | ١        | YES        |      | Lease only; Aviation use only; Net developable acres assumes floodplain mitigation. 10% slope and streams acreage is subtracted from net dev acreage;  Located in managed floodplain                                                                                                                                                                                   |
| 15      | 3                                   | D, H                   | BT PROPERTY LLC (UPS)                        | GRESHAM             | Multnomah               | 51.45 0.0                   | 00.00                               | 0.00 5.14               | 4 9.77                            | 0.00                                         | 5.36                             | 0 9.                   | .10 9.77                             | 17.69%               | 18.99%                                         | 42.35                           | 49.45                                                       |            | 4                                                      | A           | A           | A .                            | АВ                                   | A                                    | A                                       |                             | NO                  |                   |          | ,          | YES  | In managed floodplain; net developable acres assumes complete mitigation strategy (> 6 month timeline); drainage ditches (2 acres) to remain; On site investigation warranted by DSL; No delineation on site and 100% hydric soil                                                                                                                                      |
| 16      |                                     |                        | CEREGHINO MICHAEL                            | GRESHAM             | Multnomah               | 41.63 1.2                   |                                     |                         |                                   | 0.92                                         | 3.49                             | 0 41.                  |                                      | 98.60%               |                                                | 0.58                            |                                                             |            | 5                                                      | Δ           | A           | Α                              | В                                    | Δ.                                   | Α                                       |                             |                     | YES               |          |            |      | In managed floodplain, net developable AC assumes complete mitigation strategy; On site wetland investigation is warranted - per DSL                                                                                                                                                                                                                                   |
| 17      | 3                                   | D, H                   | TRIP - PHASE 3 (PORT)                        | FAIRVIEW            | Multnomah               | 34.14 0.1                   | 13 4.14                             | 0.00 0.00               | 0                                 | 0.00                                         | 4.47                             | 0 4                    | .60 4.14                             | 13.47%               | 12.13%                                         | 29.55                           | 30.00                                                       |            | 1                                                      | С           | В           | A E                            | ВА                                   | В                                    | В                                       | S                           | .10                 | .20               |          | YES        |      | 17                                                                                                                                                                                                                                                                                                                                                                     |
| 18      | 3                                   |                        | TRIP - PHASE 2 (PORT)  TRIP - PHASE 2 (PORT) | TROUTDALE TROUTDALE | Multnomah<br>Multnomah  | 42.25 14.9<br>81.10 26.3    |                                     | 0.00 0.00               |                                   | 0.00                                         | 4.38<br>20.46                    |                        | .02 12.07<br>.92 19.64               |                      |                                                | 23.24<br>41.18                  | 30.18<br>80.34                                              |            | 1                                                      | A           | A<br>B      | A A                            | A B                                  | B<br>B                               | C<br>C                                  | S<br>S                      |                     |                   |          | YES<br>YES |      | 18 19 Net developable acres assumes complete mitigation strategy                                                                                                                                                                                                                                                                                                       |
| 23      | 3                                   | F                      | MT HOOD COMMUNITY COLLEGE                    | TROUTDALE           | Multnomah               | 38.40 0.0                   | 00                                  | 0.00 0.00               | 0                                 | 0.00                                         | 12.72                            | 1 12                   | .72 1                                | 33.13%               | 2.60%                                          | 25.68                           | 37.40                                                       | х          | 3                                                      | A           | A           | В                              | A C                                  | В                                    | В                                       |                             | NO                  |                   |          | YES        |      | Mt Hood Community College will retain ownership; Future use is undetermined - Per conversation with VP of Administration; Potentially an environmental cleanup site (per Metro database) and level of clean up unknown                                                                                                                                                 |
| 24      | 3                                   | D, F                   | JOHNSON E JEAN JONAK LESTER JR               | GRESHAM<br>GRESHAM  | Multnomah               | 37.17 0.0<br>34.22 0.0      |                                     | 0.00 0.00               |                                   | 0.00                                         | 3.34<br>12.70 7.1                |                        | .34<br>.70 7.15                      | 9.00%<br>37.12%      |                                                | 33.82<br>21.52                  | 27.07                                                       |            | YES 1                                                  | В           | С           | B /                            | A C                                  | В                                    | В                                       |                             |                     | YES<br>YES        |          |            |      | 24 No interchange near site 25 No interchange near site                                                                                                                                                                                                                                                                                                                |
| 26      | 3                                   | D                      | DANNAR CHARLES                               | GRESHAM             | Multnomah<br>Multnomah  | 27.93 0.8                   | 30 0.00                             | 0.00 0.00               | 0                                 | 0.00                                         | 5.90                             | 0 6                    | .26 0.00                             | 22.43%               | 0.00%                                          | 21.66                           |                                                             |            | YES 1                                                  | С           | С           | В /                            | A C                                  | В                                    | С                                       |                             | N/A                 | YES               |          |            |      | No interchange near site                                                                                                                                                                                                                                                                                                                                               |
| 28      | 3                                   | D                      | SIRI JAMES F & MOLLIE                        | HAPPY VALLEY        | Clackamas               | 26.40 0.0                   | 00                                  | 0.00 0.00               | 0                                 | 0.00                                         | 1.13                             | 1.                     | .13                                  | 4.29%                |                                                | 25.26                           |                                                             |            | 2                                                      | A           | A           | A E                            | ВС                                   | A                                    | А                                       |                             |                     | YES               |          |            |      | 28 Owner is not willing to transact  17 property owners; ability to aggregate has not been discussed; anchor site for                                                                                                                                                                                                                                                  |
| 33      | 3                                   | C, D, F, H,            | I COFFEE CREEK INDUSTRIAL AREA - site 1      | WILSONVILLE         | Washington              | 85.23 0.3                   | 30 1.00                             | 0.00 0.00               | 0                                 | 0.00                                         | 1.64                             | 1.                     | .94 4.89                             | 2.28%                | 5.74%                                          | 83.29                           | 80.34                                                       |            | YES 21 17                                              | A           | A           | A E                            | ВА                                   | A                                    | A                                       |                             | NO                  | YES               |          |            |      | Coffee Creek industrial development - per City of Wilsonville     Area does not have slope and wetlands data available from City of Wilsonville;                                                                                                                                                                                                                       |
| 34      | 3                                   | C, D, H                | VAN'S INVESTMENT LTD                         | WILSONVILLE         | Washington              | 52.79 4.5                   | 50 N/A                              | 16.48 16.48             | 8                                 | 0.00                                         | 16.17 6.0                        | 05 29                  | .35 24.85                            | 55.59%               | 47.07%                                         | 18.56                           | 25.50                                                       |            | 1                                                      | С           | С           | В                              | СВ                                   | А                                    | А                                       |                             | N/A                 | YES               |          |            |      | Net developable acreage is challenged because of slope.                                                                                                                                                                                                                                                                                                                |