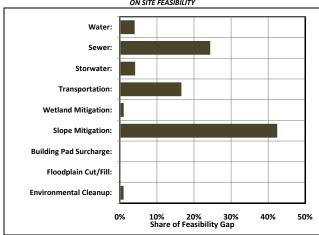

r: \$2,172,000 \$1.46 Off-Site \$360,000 \$0.24 Stormwater: Transportation: \$1,480,000 \$0.99 \$88,000 Wetland Mitigation: \$0.06 Slope Mitigation: \$3,686,000 \$2.48 Building Pad Surcharge: \$0 \$0.00 On Site Floodplain Cut/Fill Mitigation: \$0 \$0.00 Environmental Cleanup: \$82,500 \$0.06 Soft Costs: \$1,643,700 \$1.10 Time Costs: \$578,480 \$0.39 Threshold Return (Risk): \$1,725,885 \$1.16 TOTAL SITE DEVELOPMENT COSTS: \$12,166,565 \$8.17 INCOME/SALE ANALYSIS Estimated Value at Development Ready: \$5,857,121 \$3.93 MARKET FEASIBILITY ANALYSIS Residual Land Basis: (\$6,309,443) (\$4.24) Assumed Acquisition/Strike Price: \$6,699,964 \$4.50 Feasibility Gap/Surplus: (\$13,009,407) (\$8.74) MARKET TIME TO FEASIBILITY: 42.1 Years

## MARGINAL IMPACTS of SITE CONSTRAINTS ON SITE FEASIBILITY



<sup>\*</sup> Impacts will not sum to equal 100% as they are not mutually exclusive.

#### **Economic and Fiscal Impact Analysis**

| FACILITY CHARACTERISTICS     |                 |
|------------------------------|-----------------|
| Build-Out Period:            | 9.0 Years       |
| Facility Size:               | 580,200 Sq. Ft. |
| Investment in Real Property: | \$62,118,000    |
| Use Type:                    | High-Tech       |
|                              |                 |

#### **ECONOMIC IMPACT ANALYSIS FINDINGS**

| Average Annual Construction Impacts  |                    |              |                            |                            |
|--------------------------------------|--------------------|--------------|----------------------------|------------------------