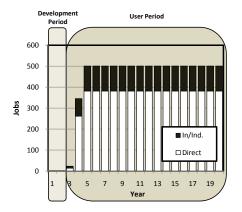

0,000

**Total Annual Operations Impacts @ Full-Capacity** 

|                     |         | Economic |              |              |
|---------------------|---------|----------|--------------|--------------|
|                     |         | Jobs     | Activity     | Payroll      |
| On-going Operations | Direct: | 382      | \$27,500,000 | \$17,100,000 |
| (Year 4+)           | In/Ind: | 119      | \$16,100,000 | \$4,900,000  |
|                     | Total:  | 501      | \$43,600,000 | \$22,000,000 |

"When fully developed the project will have an estimated 1,004 employees on site producing \$332 million in annual economic activity. Indirect and Induced impacts would support an additional 1,395 jobs and \$216 million in economic activity."

#### ANNUAL EMPLOYMENT LEVEL (ALL IMPACTS)



### FISCAL IMPACT ANALYSIS FINDINGS

#### **Annual Fiscal Impacts at Full-Capacity**

|         | Payroll     | Property      |
|---------|-------------|---------------|
| Direct: | \$1,100,000 | \$900,000     |
| In/Ind: | \$300,000   | Not Available |
| Total:  | \$1,400,000 | \$900,000     |

"When fully developed, the project will support \$7.9 million in payroll tax and \$2.3 million in property taxes annually."

#### Cumulative 20-Year Tax Creation

|         | Payroll      | Property      |
|---------|--------------|---------------|
| Direct: | \$19,100,000 | \$12,600,000  |
| In/Ind: | \$5,500,000  | Not Available |
| Total:  | \$24,600,000 | \$12,600,000  |

"Over a 20-year period the project will create \$91.4\$ million in payroll tax revenue and \$23.3\$ million in property ta