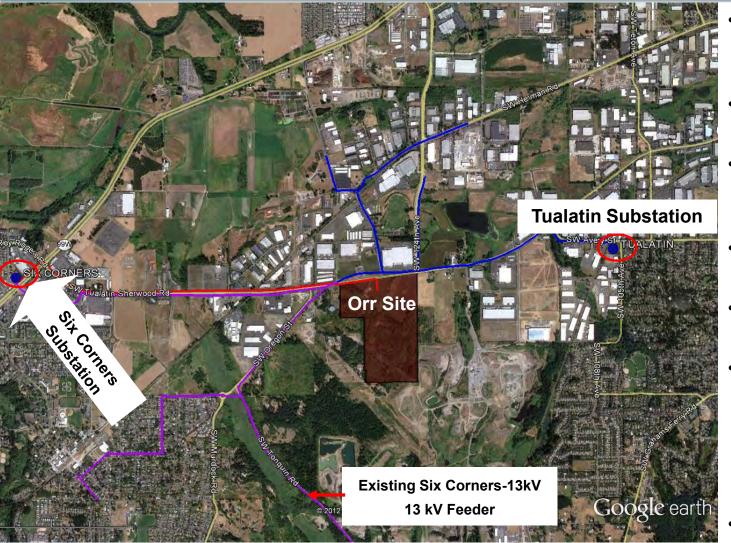

rojected demand: 3 MW
- Currently served by Blue Lake Substation
- Existing transformer capacity up to 5 MW
- Existing feeder capacity up to 7 MW
- The Blue Lake-Toyo
  Tanso 13kV feeder will
  be extended to
  provide preferred
  service to the property.
- Project grade = 1



## Proposed Service for Coffee Creek Site 1

80.34 Acres, Wilsonville



- Projected use: General Manufacturing for Singles User and Business Park
- Projected demand: 6 MW
- Currently served by Coffee Creek Substation; almost on site
- Existing transformer capacity up to 12.5 MW
- Existing feeder capacity up to 5 MW
- To meet demand a new 13kV feeder will be constructed from an existing transformer at Coffee Creek Substation
- Project score = 2

# Proposed Service for Orr Family Farm

42.8 Acres, Sherwood/Tualatin



- Projected use: General Manufacturing
- Projected demand: 3 MW
- Currently served by Six Corners
   Substation
- Existing transformer capacity up to 3 MW
- Existing feeder capacity up to 4.5 MW
- To meet demand a proposed new feeder from Six Corners Substation would be constructed; shown in red to the site
- Project grade = 2

# Proposed Service for Hillsboro Urban Reserves 309.2 Acres, Hillsboro



- Projected use:
   Regionally/
   nationally scaled
   clean tech
   manufacturer;
   globally scaled clean
   tech campus
- Projected demand: 35 MW
- Will be served by the future Shute Substation at 35kV distribution voltage
- The proposed three feeders from Shute Substation are shown in red, blue, and purple
- Project grade = 3

## **Contact Us**

Melissa Hunting
Theresa Taaffe

Business