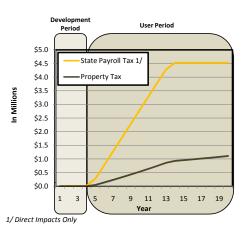

NALYSIS FINDINGS

#### **Annual Fiscal Impacts at Full-Capacity**

|         | Payroll      | Property      |
|---------|--------------|---------------|
| Direct: | \$4,500,000  | \$1,100,000   |
| In/Ind: | \$10,000,000 | Not Available |
| Total:  | \$14,500,000 | \$1,100,000   |

"When fully developed, the project will support \$14.5 million in payroll tax and \$1.1 million in property taxes annually."

#### **Cumulative 20-Year Tax Creation**

|         | Payroll       | Property      |
|---------|---------------|---------------|
| Direct: | \$52,200,000  | \$11,000,000  |
| In/Ind: | \$114,900,000 | Not Available |
| Total:  | \$167,100,000 | \$11,000,000  |

"Over a 20-year period the project will create \$167 million in payroll tax revenue and \$11 million in property tax revenue."



### Site 33 Coffee Creek

#### Wilsonville, Oregon

Business Park

#### **Market Feasibility Analysis**

#### PHYSICAL CHARACTERISTICS Site Size: 85.23 Acres Net Developable Size: 68.33 Acres SITE DEVELOPMENT PARAMETERS Site Development Timeline: 24 Months \$/sq. ft. \$6,452,500 \$2.17 **Hard Costs:** Water: \$1,040,000 \$0.35 Sewer: \$520,000 \$0.17 Off-Site \$826,500 \$0.28 Stormwater: Transportation: \$3,920,000 \$1.32 Wetland Mitigation: \$46,000 \$0.02 Slope Mitigation: \$0 \$0.00 On Site Building Pad Surcharge: \$0 \$0.00 Floodplain Cut/Fill Mitigation: \$0 \$0.00 Environmental Cleanup: \$100,000 \$0.03 Soft Costs: \$1,290,500 \$0.43 Time Costs: \$241,432 \$0.08 Threshold Return (Risk): \$1,161,450 \$0.39 TOTAL SITE DEVELOPMENT COSTS: \$9,145,882 \$3.07 INCOME/SALE ANALYSIS Estimat