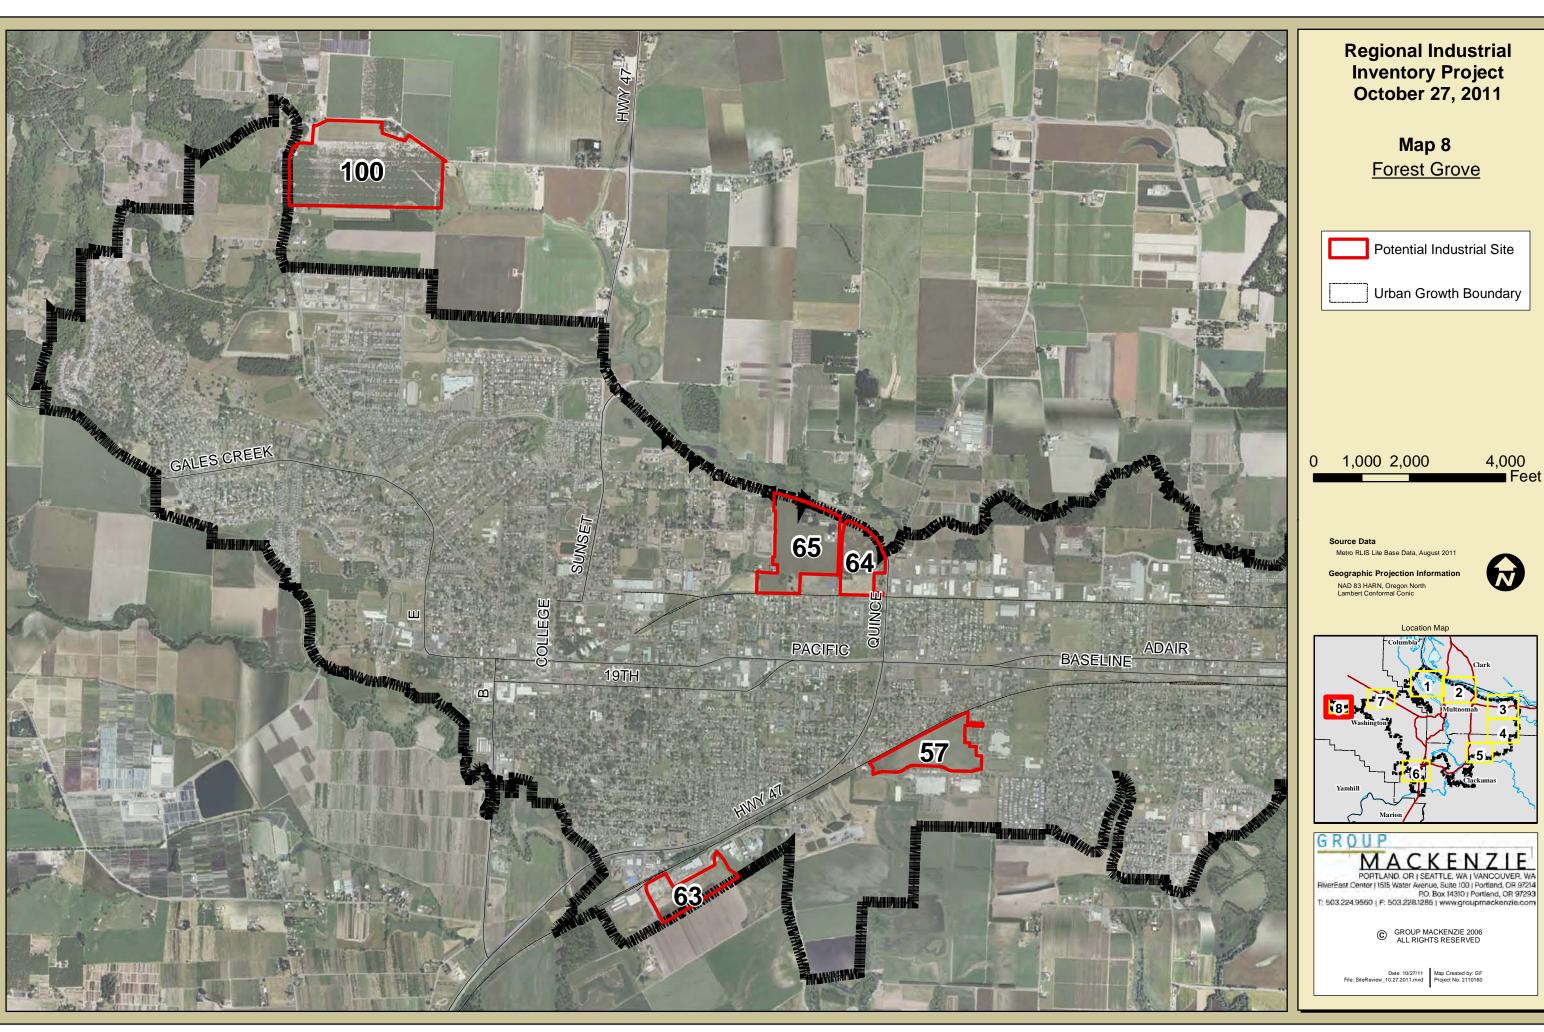

# Regional Industrial Inventory Project

Map 8 Forest Grove

Potential Industrial Site

Urban Growth Boundary

0 1,000 2,000

4,000 Feet

Metro RLIS Lite Base Data, August 2011

Geographic Projection Information

NAD 83 HARN, Oregon North
Lambert Conformal Conic

PORTLAND. OR (SEATTLE, WA I VANCOUVER, WA RIVEREDST Center | 1515 Water Avenue, Suite 100 | Portland, OR 97214 PO. Box 14310 | Portland, OR 97293 T: 503.224.9560 | F: 503.228.1285 | www.groupmackenzie.com

|         |                                     |                        |                                              |                     |                         |                             | SITE CHAR                           | ACTERISTICS             |                                   |                                              |                                  |                        |                                      |                      |                                                |                                 |                                                             |            |                                                        | INFRA       | ASTRUCTU    | JRE                            | TRANSI                               | PORTATIO                             | ON                                      |                             | AVAILA              | ABILITY/0         | OWNERSH  | IIP        |      |                                                                                                                                                                                                                                                                                                                                                                        |
|---------|-------------------------------------|------------------------|----------------------------------------------|---------------------|-------------------------|-----------------------------|-------------------------------------|-------------------------|-----------------------------------|----------------------------------------------|----------------------------------|------------------------|--------------------------------------|----------------------|------------------------------------------------|---------------------------------|-------------------------------------------------------------|------------|--------------------------------------------------------|-------------|-------------|--------------------------------|--------------------------------------|--------------------------------------|-----------------------------------------|-----------------------------|---------------------|-------------------|----------|------------|------|------------------------------------------------------------------------------------------------------------------------------------------------------------------------------------------------------------------------------------------------------------------------------------------------------------------------------------------------------------------------|
| Site ID | Preliminary Tier<br>State Certified | raded-Sector Industry  | Owner/Site                                   | Location            | County                  | Gross Acres Wetlands (RLIS) | Wetland Acreage<br>(Jurisdictions)* | Flood 96 Acres (RLIS)   | Floodplain AC<br>(Jurisdictions)* | Streams AC (RLIS) Stream AC (Jurisdictions)* | (RLIS) (RLS) (10-25% Slope Acres | All Constraints (RLIS) | AIII Constraints<br>(Jurisdictions)* | % Constraints (RLIS) | % Constraints (Jurisdictions)* Net Develorable | Net Developable Acresage (RLIS) | Net Developable Acreage (Market Knowledge)* Use Restriction | Brownfield | Annexation Required Number of Taxlots Number of Owners | Sewer Score | Water Score | Storm Score Surrounding System | Quality Access to Interstate Highway | Access to Freight<br>Route (Roadway) | Access to Freight<br>System (All Modes) | Currently for<br>Sale/Lease | Willing to Transact | Private Ownership | Investor | Public     | User | Notes                                                                                                                                                                                                                                                                                                                                                                  |
| 1       | 1 YES                               | C, D, H                | RIVERGATE (PORT)                             | PORTLAND            | Multnomah               | 51.25 0.0                   | 00                                  | 0.21 43.20              | 0 0                               | 0.00                                         | 0.02                             | 0 43.                  | .24 0                                | 84.36%               | 0.00%                                          | 8.02                            | 43.15                                                       |            | 5                                                      | А           | В           | Α Α                            | А В                                  | А                                    | А                                       | L                           |                     |                   | ١        | YES        |      | 1 Lease only                                                                                                                                                                                                                                                                                                                                                           |
| 11      | 1                                   | D, H<br>A, B, D, F,    | PORTLAND INTERNATIONAL CENTER - EAST (PORT)  | PORTLAND            | Multnomah               | 43.50 0.3                   | 34                                  | 0.00 0.00               | 0                                 | 0.79                                         | 1.19                             | 2.                     | .32                                  | 5.33%                |                                                | 41.18                           |                                                             |            | 2                                                      | A           | A           | A A                            | A C                                  | A                                    | В                                       | L                           |                     |                   | )        | YES        |      | 11 Lease only                                                                                                                                                                                                                                                                                                                                                          |
| 21      | 1                                   | H, I                   | LSI EAST (PORT)                              | GRESHAM             | Multnomah               | 115.98 0.0                  | 00                                  | 0.00 0.00               | 0                                 | 0.00                                         | 0.96                             | 0.                     | .96                                  | 0.83%                | 1                                              | 115.01                          |                                                             |            | 6                                                      | A           | A           | Α Α                            | A B                                  | A                                    | В                                       |                             | YES                 |                   | ١        | YES        |      | 21 Delineation # 11-0203; no jurisdictional wetlands on site  Price constrained: currently not at industrial price; No further wetland investigation                                                                                                                                                                                                                   |
| 32      | 1                                   | F                      | ELLIGSEN RALPH H & SHIRLEY L                 | WILSONVILLE         | Clackamas               | 32.34 0.0                   | 00                                  | 0.00 0.00               | 0                                 | 0.00                                         | 0.00                             | 0.                     | .00                                  | 0.00%                |                                                | 32.34                           |                                                             |            | 1                                                      | A           | A           | Α Α                            | A C                                  | В                                    | В                                       | S                           |                     | YES               |          |            |      | 32 warranted - per DSL                                                                                                                                                                                                                                                                                                                                                 |
| 44      | 1                                   | D, F                   | INTEL CORPORATION                            | HILLSBORO           | Washington              | 31.39 0.0                   | 0.00                                | 0.00 0.00               | 0 0                               | 0.00                                         | 1.28                             | 0 1.                   | .28 0                                | 4.08%                | 0.00%                                          | 30.11                           | 31.39                                                       |            | 3                                                      | В           | В           | Α Α                            | A A                                  | А                                    | В                                       | S                           |                     |                   |          | ١          | YES  | Irregular site shape; can not get square/rectangle net developable 25 acres; No further wetland investigation warranted - per DSL                                                                                                                                                                                                                                      |
| 46      | 1 YES                               | D, F                   | DEV. SERVICES OF AMERICA (WESTMARK SITE)     | HILLSBORO           | Washington              | 30.02 0.0                   | 0.00                                | 0.00 0.00               | 0 0                               | 0.00                                         | 1.02                             | 0 1.                   | .02 0                                | 3.40%                | 0.00%                                          | 29.00                           | 30.02                                                       |            | 1                                                      | A           | В           | Α Α                            | A A                                  | A                                    | В                                       | S                           |                     | YES               |          |            |      | Delineation # 07-0165: valid for 5 years. New delineation required in March 2012; 46 No further investigation warranted - per DSL                                                                                                                                                                                                                                      |
| 48      | 1 YES                               | A, F                   | WAFFORD DEWAYNE (BAKER/BINDEWALD SITE)       | HILLSBORO           | Washington              | 50.78 0.0                   | 00 1.48                             | 0.00 0.54               | 4 0.05                            | 0.78                                         | 8.86 0.4                         | 17 9                   | .40 3.84                             | 18.51%               | 7.56%                                          | 41.38                           | 46.94                                                       |            | 1                                                      | A           | В           | Α Α                            | A A                                  | A                                    | A                                       | S                           |                     | YES               |          |            |      | Delineation # 08-0396; Wetland acreage provided by DSL; No further wetland investigation warranted - per DSL                                                                                                                                                                                                                                                           |
| 10      | 1 YES                               |                        | NIKE FOUNDATION                              | HILLSBORO           | Washington              | 73.88 0.9                   |                                     | 0.00 6.84               |                                   | 1.13                                         | 0.35 0.0                         |                        | .16 14.02                            |                      |                                                | 66.72                           | 59.86                                                       |            | 1                                                      | A           | В           | Α Α                            | A A                                  | А                                    | A                                       | S                           |                     |                   | YES      |            |      | Wetland acreage provided by City of Hillsboro; Wetland delineation expires April 2012; No further wetland investigation warranted - per DSL                                                                                                                                                                                                                            |
| 57      | 1 YES                               | D, F                   | MERIX CORPORATION                            | FOREST GROVE        | E Washington            | 34.25 0.6                   | 66                                  | 0.00 0.00               | 0                                 | 0.00                                         | 0.30                             | 0.                     | .83                                  | 2.42%                |                                                | 33.42                           |                                                             |            | 1                                                      | A           | A           | A A                            | A A                                  | В                                    | С                                       | S                           |                     |                   |          | )          | YES  | 57 Delineation # 06-0248; no further site investigation warrented - per DSL  Lease only; requires transportation improvements; Located in managed                                                                                                                                                                                                                      |
| 9       | 2                                   | D, H,                  | NE MARINE DR & 33rd AVE (PORT)               | PORTLAND            | Multnomah               | 66.74 4.6                   | 0.60                                | 1.86 16.48              | 8 18                              | 1.56                                         | 11.25                            | 0 26                   | .84 4.04                             | 40.22%               | 6.05%                                          | 39.89                           | 62.70                                                       |            | 1                                                      | A           | A           | Α (                            | СС                                   | A                                    | В                                       | L                           |                     |                   | )        | YES        |      | floodplain; Net developable assumes wetland mitigation  Local Wetland Inventory does not exist; Site lacks wetland delineation; 100%                                                                                                                                                                                                                                   |
| 13      | 2                                   | D, H                   | ICDC LLC                                     | PORTLAND            | Multnomah               | 28.11 0.0                   | 00                                  | 0.00 0.00               | 0                                 | 0.00                                         | 5.24 1.5                         | 59 5.                  | .24 1.59                             | 18.63%               | 5.66%                                          | 22.87                           | 26.52                                                       |            | 3                                                      | С           | A           | Α Α                            | A C                                  | В                                    | В                                       | L                           |                     |                   | YES      |            | NO   | hydric soils on site and on site wetlands are expected by DSL; Based on wetland findings site may fall below 25 net developable acres                                                                                                                                                                                                                                  |
| 22      | 2                                   | A, B, D, F,            | H LSI WEST (PORT)                            | GRESHAM             | Multnomah               | 87.69 0.0                   | 00 3.70                             | 0.00 0.00               | 0                                 | 0.67 0.67                                    | 23.77 15.4                       | 15 24.                 | .40 19.85                            | 5 27.82%             | 22.64%                                         | 63.29                           | 67.84                                                       |            | 3                                                      | A           | A           | Α Α                            | A B                                  | A                                    | В                                       |                             | YES **              |                   | ,        | YES        |      | Multi year farming leases on propety require buy out resulting in Tier 2: No longer a brownfield; Net developable acres is only south of sloped hill; Delineation # 11-0203; Wetland acreage provided by DSL; Per DSL, approximately 1 acre of wetland exists in net developable area on south portion of the site; No further site investigation warranted - per DSL. |
| 29      | 2                                   | C, D, H                | CLACKAMAS COUNTY DEVELOPMENT                 | CLACKAMAS           | Clackamas               | 61.93 0.0                   | 00                                  | 1.85 6.7                | 1                                 | 3.82                                         | 26.47                            | 32                     | .32 21.93                            | 3 52.20%             | 35.41%                                         | 29.60                           | 40.00                                                       | A          | 11                                                     | В           | В           | ВЕ                             | в в                                  | В                                    | С                                       | S/L                         |                     |                   | ,        | YES        |      | Can mitigate brownfield within 6 months (completed phase 2 assessment); Development Agency estimates net developable 40 acres; Tier 2 because wetlands analysis and mitigation plan requires more than 180 days and not shovel ready within 180; No further wetland investigation warranted - per DSL                                                                  |
| 38      | 2                                   | D                      | BILES FAMILY LLC                             | SHERWOOD            | Washington              | 39.60 0.0                   | 00                                  | 0.00 0.00               | 0                                 | 0.00                                         | 8.72                             | 8.                     | .72                                  | 22.01%               |                                                | 30.89                           |                                                             |            | YES 1                                                  | С           | A           | ВЕ                             | ВВ                                   | В                                    | В                                       | S                           |                     | YES               |          |            |      | No further wetland investigation warranted - per DSL                                                                                                                                                                                                                                                                                                                   |
| 40      | 2                                   | D                      | PACIFIC REALTY ASSOCIATES LP                 | TUALATIN            | Washington              | 26.80 0.0                   | 00                                  | 0.00 0.00               | 0                                 | 0.00                                         | 2.95                             | 0 3.                   | .04 0                                | 11.34%               | 0.00%                                          | 23.76                           | 26.80                                                       |            | 1                                                      | A           | A           | A E                            | ВВ                                   | A                                    | A                                       | S/L                         |                     |                   | YES      |            |      | Needs intersection improvements. Permit timing > 6 months; No further wetland investigation warranted - per DSL                                                                                                                                                                                                                                                        |
| 50      | 2 YES                               | A, F                   | KEITH BERGER / HERBERT MOORE / BOYLES TRUST  | HILLSBORO           | Washington              | 72.40 0.0                   | 00 0.07                             | 0.00 7.16               | 6 5.78                            | 0.00 1.88                                    | 0.86                             | 0 8                    | .02 6.26                             | 11.08%               | 8.65%                                          | 64.38                           | 66.14                                                       |            | 5 3                                                    | В           | В           | A E                            | в в                                  | В                                    | В                                       | S                           |                     | YES               |          |            |      | Known SNRO on site; Required extension of Huffman Rd for site access is greater than 6 month timeline; Wetland delineation reconcurred 11/09; Wetland acreage provided by DSL; No further wetland investigation warrented - per DSL; North portion of Moore parcel is included as part of this site; 2 property owners                                                 |
|         | 2 YES                               |                        | BERGER PROPERTIES / HERBERT MOORE            | HILLSBORO           | Washington              | 52.00 0.0                   |                                     | 0.00 0.00               |                                   | 0.00                                         | 0.00                             | 0 0.                   |                                      | 0.00%                |                                                | 52.00                           | 48.10                                                       |            | 2 2                                                    | A           | A           | A E                            | в с                                  | В                                    | В                                       | S                           |                     | YES               |          |            |      | Gross acreage includes area designated for Huffman Rd extension and net developable acresage does not; Required extension of Huffman Rd for site access is greater than 6 month timeline; Southern portion of Moore parcel is included as part of this site; 3 property owners                                                                                         |
| 54      | 2                                   | D, F                   | 5305 NW 253RD AVENUE LLC                     | HILLSBORO           | Washington              | 38.49 0.7                   | 75 1.01                             | 0.00 8.34               | 4 7.25                            | 0.00                                         | 2.47                             | 0 9.                   | .08 9.9                              | 23.59%               | 25.72%                                         | 29.41                           | 28.59                                                       |            | YES 1                                                  | С           | В           | В (                            | СС                                   | В                                    | В                                       |                             | N/A                 | YES               |          |            |      | 54 Willingness to transact is unknown  Known SNRO on site; Multiple owners own this parcel but listed as 1 LLC; could                                                                                                                                                                                                                                                  |
| 55      | 2                                   | B, D, F                |                                              | HILLSBORO           | Washington              | 45.49 0.0<br>71.11 0.0      | 0.00                                | 0.00 0.00               |                                   | 0.00 0.00                                    | 0.00                             |                        | .32 7.26                             | 0.00%                |                                                | 45.49                           |                                                             |            | YES 9 7                                                | С           | A           | C                              | C C                                  | В                                    | В                                       |                             | YES                 | YES               |          |            |      | 55 be aggregated with site 56 for a 116 acre site  Floodplain and SNRO on site; Net developable acres assumes mitigated floodplain and SNRO, 9 parciels/7 properly owners; 6 parciels/4 owners currently for sale; Remaining owners have in past expressed willingness to transact; could                                                                              |
| 56      | 2                                   | A, F                   | EAST EVERGREEN SITE                          | HILLSBORO           | Washington              | 71.11 0.0                   | 5.16                                | 0.88 0.00               | 0.00                              | 0.00                                         | 0.44                             | 0 1.                   | .52 7.20                             | 1.00%                | 10.21%                                         | 69.79                           | 71.11                                                       |            | 123 9 7                                                | C           | A           | , ,                            | A C                                  | В                                    | C                                       | 3                           | TES                 | 150               |          |            |      | 56 be aggregate with site 55 for a 116 acre site  2 property owners and 5 parcels; 2 parcels currently for sale; according to broker                                                                                                                                                                                                                                   |
| 62      | 2                                   | D, F                   | ROCK CREEK SITE WOODBURN INDUSTRIAL CAPITAL  | HAPPY VALLEY        | Clackamas  E Washington | 40.83 0.0<br>25.10 0.3      |                                     | 0.00 0.00               |                                   | 0.00                                         | 6.65                             | 6.                     | .65                                  | 16.29%<br>3.90%      |                                                | 34.18<br>24.12                  | 25.10                                                       |            | 5 2                                                    | С           | В           |                                | B C                                  | B                                    | С                                       | S<br>S/I                    | YES                 | YES<br>YES        |          |            |      | 62 contact, adjacent parcel owners are willing to transact to aggregate a larger site                                                                                                                                                                                                                                                                                  |
| 66      | _                                   | D. F. H                | ITEL, KENNETH                                | TUALATIN            | Washington              | 46.25 0.0                   |                                     |                         | 0 0.00%                           | 0.00                                         | 0.00                             | 58 1                   | 58                                   | 3.42%                |                                                | 44.67                           | 25.10                                                       |            | YES 2                                                  | Α Α         | A           | B (                            | C B                                  | B                                    | C                                       | S/L                         | YES                 | YES               |          |            |      | Net developable acres assumes floodplain and wetland mitigation  Desginated as Manufacturing Business Park; falls under commercial services overlay in SW Concept plan                                                                                                                                                                                                 |
| 67      | 2                                   | Aviation               | PORTLAND INTERNATIONAL CENTER - WEST (PORT)  | PORTLAND            | Multnomah               | 69.45 6.2                   |                                     | 0.00 0.00               |                                   |                                              | 18.16 0.7                        |                        |                                      | 30.47%               | 15.10%                                         | 48.29                           |                                                             |            | 5                                                      | A           | A           | A A                            | A C                                  | В                                    | В                                       | L                           | YES                 | 720               |          | YES        |      | 67 Lease only; Aviation use only                                                                                                                                                                                                                                                                                                                                       |
| 68      | 2                                   | Aviation<br>C, D, H,   | HILLSBORO AIRPORT (PORT)                     | HILLSBORO           | Washington              | 39.22 0.0                   | 5.07                                | 0.00 0.00               | 0                                 | 0.00                                         | 0.00                             | 0.                     | .00 5.07                             | 0.00%                | 12.93%                                         | 39.22                           | 34.15 YES                                                   |            | 1                                                      | A           | A           | C A                            | A A                                  | A                                    | A                                       | L                           | YES                 |                   | )        | YES        |      | 68 Lease only; Aviation use only                                                                                                                                                                                                                                                                                                                                       |
| 2       | 3                                   | stc. marine<br>C. D. H | TIME OIL CO ESCO CORP                        | PORTLAND            | Multnomah<br>Multnomah  | 43.50 0.0<br>37.62 0.0      | ,,,                                 | 35.32 2.2°<br>0.00 0.00 |                                   | 0.24                                         | 4.47<br>13.78 4.2                | 37.                    |                                      | 86.48%<br>13.57%     | 11.40%                                         | 5.88                            | 25.00<br>33.33                                              | С          | 6 3                                                    | A           | A           | B E                            | B A                                  | A                                    | A                                       | S                           | NO                  |                   |          |            |      | Net developable is less than 25AC but assumes cut/fill balance can be achieved     3 property owners; 6 parcels                                                                                                                                                                                                                                                        |
| 5       | -                                   | C, D, H                | ATOFINA CHEMICALS INC                        | PORTLAND            | Multnomah               | 59.76 0.0                   |                                     | 5.49 8.87               | 7 13                              | 0.49                                         | 13.78                            |                        | .05 13                               | 18.49%               | 21.76%                                         | 48.71                           | 46.76                                                       | С          | 6                                                      | A           | A           | Α Α                            | A A                                  | В                                    | В                                       |                             |                     | YES               |          |            |      | 5                                                                                                                                                                                                                                                                                                                                                                      |
| 6       | 3                                   | ט                      | MC CORMICK & BAXTER CREOSOTING               | PORTLAND            | Multnomah               | 42.39 0.0                   | JU                                  | 4.57 2.24               | 4 8                               | 1.10                                         | 6.97                             | 8.                     | .27 9                                | 19.50%               | 21.23%                                         | 34.12                           | 33.39                                                       | С          | 1                                                      | С           | С           | ВЕ                             | В А                                  | A                                    | С                                       |                             | NO                  | YES               |          |            |      | 6 Poor truck access because of severe slope  Marine use only; Gross and net development acres are taken from Metro's Large                                                                                                                                                                                                                                             |
| 7       | 3                                   | C, Marine              | WEST HAYDEN ISLAND (PORT)                    | PORTLAND            | Multnomah               | 472.00                      |                                     |                         |                                   |                                              |                                  |                        |                                      |                      |                                                |                                 | 404.00 YES                                                  |            | YES 2                                                  | В           | В           | В                              | СС                                   | A                                    | В                                       |                             | YES                 |                   | ,        | YES        |      | Lot Inventory. Data is not available to explain the net development acreage from this source. This site is entirely constrained by floodplain.                                                                                                                                                                                                                         |
| 10      | 3                                   | Aviation               | SW QUAD (PORT)                               | PORTLAND            | Multnomah               | 212.56 0.5                  | 50 0.00                             | 0.07 106.63             | 3 53                              | 0.99                                         | 28.35 5.1                        | 11 118.                | .82 59.10                            | 55.90%               | 27.80%                                         | 93.74                           | 206.47 YES                                                  | ,          | 5                                                      | В           | A           | A E                            | ВС                                   | A                                    | В                                       |                             | YES                 |                   | ١        | YES        |      | Lease only; Aviation use only; Net developable acres assumes floodplain mitigation. 10% slope and streams acreage is subtracted from net dev acreage;  Located in managed floodplain                                                                                                                                                                                   |
| 15      | 3                                   | D, H                   | BT PROPERTY LLC (UPS)                        | GRESHAM             | Multnomah               | 51.45 0.0                   | 00.00                               | 0.00 5.14               | 4 9.77                            | 0.00                                         | 5.36                             | 0 9.                   | .10 9.77                             | 17.69%               | 18.99%                                         | 42.35                           | 49.45                                                       |            | 4                                                      | A           | A           | A .                            | АВ                                   | A                                    | A                                       |                             | NO                  |                   |          | ,          | YES  | In managed floodplain; net developable acres assumes complete mitigation strategy (> 6 month timeline); drainage ditches (2 acres) to remain; On site investigation warranted by DSL; No delineation on site and 100% hydric soil                                                                                                                                      |
| 16      |                                     |                        | CEREGHINO MICHAEL                            | GRESHAM             | Multnomah               | 41.63 1.2                   |                                     |                         |                                   | 0.92                                         | 3.49                             | 0 41.                  |                                      | 98.60%               |                                                | 0.58                            |                                                             |            | 5                                                      | Δ           | A           | Α                              | В                                    | Δ.                                   | Α                                       |                             |                     | YES               |          |            |      | In managed floodplain, net developable AC assumes complete mitigation strategy; On site wetland investigation is warranted - per DSL                                                                                                                                                                                                                                   |
| 17      | 3                                   | D, H                   | TRIP - PHASE 3 (PORT)                        | FAIRVIEW            | Multnomah               | 34.14 0.1                   | 13 4.14                             | 0.00 0.00               | 0                                 | 0.00                                         | 4.47                             | 0 4                    | .60 4.14                             | 13.47%               | 12.13%                                         | 29.55                           | 30.00                                                       |            | 1                                                      | С           | В           | A E                            | ВА                                   | В                                    | В                                       | S                           | .10                 | .20               |          | YES        |      | 17                                                                                                                                                                                                                                                                                                                                                                     |
| 18      | 3                                   |                        | TRIP - PHASE 2 (PORT)  TRIP - PHASE 2 (PORT) | TROUTDALE TROUTDALE | Multnomah<br>Multnomah  | 42.25 14.9<br>81.10 26.3    |                                     | 0.00 0.00               |                                   | 0.00                                         | 4.38<br>20.46                    |                        | .02 12.07<br>.92 19.64               |                      |                                                | 23.24<br>41.18                  | 30.18<br>80.34                                              |            | 1                                                      | A           | A<br>B      | A A                            | A B                                  | B<br>B                               | C<br>C                                  | S<br>S                      |                     |                   |          | YES<br>YES |      | 18 19 Net developable acres assumes complete mitigation strategy                                                                                                                                                                                                                                                                                                       |
| 23      | 3                                   | F                      | MT HOOD COMMUNITY COLLEGE                    | TROUTDALE           | Multnomah               | 38.40 0.0                   | 00                                  | 0.00 0.00               | 0                                 | 0.00                                         | 12.72                            | 1 12                   | .72 1                                | 33.13%               | 2.60%                                          | 25.68                           | 37.40                                                       | х          | 3                                                      | A           | A           | В                              | A C                                  | В                                    | В                                       |                             | NO                  |                   |          | YES        |      | Mt Hood Community College will retain ownership; Future use is undetermined - Per conversation with VP of Administration; Potentially an environmental cleanup site (per Metro database) and level of clean up unknown                                                                                                                                                 |
| 24      | 3                                   | D, F                   | JOHNSON E JEAN JONAK LESTER JR               | GRESHAM<br>GRESHAM  | Multnomah               | 37.17 0.0<br>34.22 0.0      |                                     | 0.00 0.00               |                                   | 0.00                                         | 3.34<br>12.70 7.1                |                        | .34<br>.70 7.15                      | 9.00%<br>37.12%      |                                                | 33.82<br>21.52                  | 27.07                                                       |            | YES 1                                                  | В           | С           | B /                            | A C                                  | В                                    | В                                       |                             |                     | YES<br>YES        |          |            |      | 24 No interchange near site 25 No interchange near site                                                                                                                                                                                                                                                                                                                |
| 26      | 3                                   | D                      | DANNAR CHARLES                               | GRESHAM             | Multnomah<br>Multnomah  | 27.93 0.8                   | 30 0.00                             | 0.00 0.00               | 0                                 | 0.00                                         | 5.90                             | 0 6                    | .26 0.00                             | 22.43%               | 0.00%                                          | 21.66                           |                                                             |            | YES 1                                                  | С           | С           | В /                            | A C                                  | В                                    | С                                       |                             | N/A                 | YES               |          |            |      | No interchange near site                                                                                                                                                                                                                                                                                                                                               |
| 28      | 3                                   | D                      | SIRI JAMES F & MOLLIE                        | HAPPY VALLEY        | Clackamas               | 26.40 0.0                   | 00                                  | 0.00 0.00               | 0                                 | 0.00                                         | 1.13                             | 1.                     | .13                                  | 4.29%                |                                                | 25.26                           |                                                             |            | 2                                                      | A           | A           | A E                            | ВС                                   | A                                    | А                                       |                             |                     | YES               |          |            |      | 28 Owner is not willing to transact  17 property owners; ability to aggregate has not been discussed; anchor site for                                                                                                                                                                                                                                                  |
| 33      | 3                                   | C, D, F, H,            | I COFFEE CREEK INDUSTRIAL AREA - site 1      | WILSONVILLE         | Washington              | 85.23 0.3                   | 30 1.00                             | 0.00 0.00               | 0                                 | 0.00                                         | 1.64                             | 1.                     | .94 4.89                             | 2.28%                | 5.74%                                          | 83.29                           | 80.34                                                       |            | YES 21 17                                              | A           | A           | A E                            | ВА                                   | A                                    | A                                       |                             | NO                  | YES               |          |            |      | Coffee Creek industrial development - per City of Wilsonville     Area does not have slope and wetlands data available from City of Wilsonville;                                                                                                                                                                                                                       |
| 34      | 3                                   | C, D, H                | VAN'S INVESTMENT LTD                         | WILSONVILLE         | Washington              | 52.79 4.5                   | 50 N/A                              | 16.48 16.48             | 8                                 | 0.00                                         | 16.17 6.0                        | 05 29                  | .35 24.85                            | 55.59%               | 47.07%                                         | 18.56                           | 25.50                                                       |            | 1                                                      | С           | С           | В                              | СВ                                   | А                                    | А                                       |                             | N/A                 | YES               |          |            |      | Net developable acreage is challenged because of slope.                                                                                                                                                                                                                                                                                                                |

| Site ID | State Certified | Traded-Sector Industry | Owner/Site                            | Location     | County     | Gross Acres | Wetlands (RLIS) Wetland Acreage | Flood 96 Acres (RLIS) | FEMA Flood AC (RLIS) | Floodplain AC<br>(Jurisdictions)* | Streams AC (RLIS) Stream AC (Jurisdictions)* | 7-25% Slope Acres<br>(RLIS) | 10-25% Slope Acres<br>(Jurisdiction/RLIS)* | All Constraints (KLIS) Alli Constraints (Jurisdictions)* | % Constraints (RLIS) | (Jurisdictions)* | Net Developable Acresage (RLIS) Net Developable Acresage | (Market Knowledge)* Use Restriction | Brownfield | Annexation Required | Number of Taxlots Number of Owners | Sewer Score | Water Score | Storm Score | Surrounding System<br>Quality | Access to Interstate Highway Access to Freight | Koute (Koadway) Access to Freight System (All Modes) | Currently for Sale/Lease | Willing to Transact | Private Ownership | Investor | User | Site I D | Notes                                                                                                                                                                                                                                                          |
|---------|-----------------|------------------------|---------------------------------------|--------------|------------|-------------|---------------------------------|-----------------------|----------------------|-----------------------------------|----------------------------------------------|-----------------------------|--------------------------------------------|----------------------------------------------------------|----------------------|------------------|----------------------------------------------------------|-------------------------------------|------------|---------------------|------------------------------------|-------------|-------------|-------------|-------------------------------|------------------------------------------------|------------------------------------------------------|--------------------------|---------------------|-------------------|----------|------|----------|----------------------------------------------------------------------------------------------------------------------------------------------------------------------------------------------------------------------------------------------------------------|
| 35 3    |                 | C D                    | TONQUIN INDUSTRIAL AREA               | TUALATIN     | Washington | 49.70       | 0.83 0                          | 50 0.0                | 0.00                 |                                   | 0.15                                         | 0.18                        |                                            | 9.73 9.40                                                | 19.58% 18            | 8.91%            | 39.97 4                                                  | 40.30                               |            | YES                 | 8 7                                | B           | С           | R           | R                             | В Д                                            | A                                                    |                          | YES                 |                   |          | VES  | 35       | Property owners have expressed willingness to aggregate - per City of Tualatin                                                                                                                                                                                 |
| 36 3    |                 | B. C. D                | TIGARD SAND & GRAVEL SITE             |              |            | 296.88      |                                 | 0.0                   | 0.00                 |                                   | 1.02                                         | 163.71                      |                                            | 58.78                                                    | 56.85%               |                  | 128.10                                                   | 10.50                               |            |                     | 15 3                               |             | C           | В           | C                             | B A                                            | - '`                                                 |                          | NO                  |                   |          |      |          | Tigard Sand & Gravel ownes 12 parcels; active gravel operation                                                                                                                                                                                                 |
| 37 3    |                 | B, C, D                | ORR FAMILY FARM LLC                   | SHERWOOD     |            |             |                                 |                       |                      |                                   | 0.00                                         |                             |                                            | 53.42                                                    | 55.50%               |                  | 42.84                                                    |                                     |            | YES                 | 15 3                               | 0           | A           | Б           | C                             | D A                                            | Δ                                                    |                          |                     | /ES               |          | TES  |          |                                                                                                                                                                                                                                                                |
| 3/ 3    |                 | U                      | ORR FAMILY FARM LLC                   | SHERWOOD     | Washington | 96.26       | 4.20                            | 0.0                   | 0.00                 |                                   | 0.00                                         | 49.60                       |                                            | 03.42                                                    | 55.50%               |                  | 42.84                                                    |                                     |            | TES                 | 1                                  | C           | A           | В           | C                             | ВВ                                             | A                                                    |                          | NO Y                | res               |          |      | 31       | Annexation required; Owner not willing to transact                                                                                                                                                                                                             |
| 47 3    |                 | D, F                   | CRANFORD JULIAN F & SHARON D          | HILLSBORO    | Washington | 28.51       | 0.44 0                          | 44 0.5                | 55 2.32              | 0.52                              | 0.00 0.50                                    | 5.63                        | 0.47                                       | 7.93 1.22                                                | 2 27.82%             | 4.28%            | 20.57 2                                                  | 27.29                               |            |                     | 1                                  | С           | В           | В           | Α                             | A A                                            | А                                                    |                          | NO Y                | /ES               |          |      | 47       | Combination of hydric and partially hydric soils present; On site wetland investigation warranted - per DSL                                                                                                                                                    |
| 59 3    |                 | C, D, H                | COFFEE CREEK INDUSTRIAL AREA - site 2 | WILSONVILLE  | Washington | 46.37       | 0.00                            | 0.0                   | 0.00                 | 0.00                              | 0.00                                         | 0.10                        |                                            | 0.10                                                     | 0.22%                |                  | 46.27                                                    |                                     |            | YES                 | 12 8                               | В           | В           | Α           | В                             | в с                                            | В                                                    |                          | NO Y                | /ES               |          |      | 59       | 8 property owners; ability to aggregate has not been discussed                                                                                                                                                                                                 |
| 60 3    |                 | C, D, H                | COFFEE CREEK INDUSTRIAL AREA - site 3 | WILSONVILLE  | Washington | 29.65       | 0.00 0                          | .00 0.0               | 0.00                 | 0.00                              | 0.00                                         | 2.60                        |                                            | 2.60                                                     | 8.77%                |                  | 27.05                                                    |                                     | ×          | YES                 | 10 7                               | В           | A           | A           | В                             | ВС                                             | С                                                    |                          | NO Y                | /ES               |          |      | 60       | 7 property owners; No expressed willingness to aggregate; Site includes parcels that are split by County lines; Potential underground storage tank on site but exact location is unclear (Metro database); UST could be also located in parcel 61 to the north |
| 61 3    |                 | C, D, H                | COFFEE CREEK INDUSTRIAL AREA - site 4 | WILSONVILLE  | Washington | 48.56       | 0.00                            | .00 0.0               | 0.00                 | 0.00                              | 0.00                                         |                             |                                            | 0.00                                                     | 0.00%                |                  | 48.56                                                    |                                     |            | YES                 | 12 8                               | В           | Α           | Α           | В                             | в в                                            | С                                                    |                          | NO Y                | /ES               |          |      | 61       | 8 property owners; No expressed willingness to aggregate                                                                                                                                                                                                       |
| 64 3    |                 | D                      | WOODFOLD-MARCO MFG INC (East Oak St)  | FOREST GROVE |            | 25.46       | 0.00                            | 0.0                   | 0.00                 |                                   | 0.00                                         | 0.00                        |                                            | 0.00                                                     | 0.00%                |                  | 25.46                                                    |                                     |            |                     | 2 2                                | В           | В           | В           | Α                             | C A                                            | С                                                    |                          | NO Y                | /ES               |          |      |          | 2 parcels; 2 property owners                                                                                                                                                                                                                                   |
| 65 3    |                 | D                      | WOODFOLD-MARCO MFG INC (West Oak St)  | FOREST GROVE |            |             | 0.02                            | 0.0                   | 0.00                 |                                   | 0.00                                         | 0.00                        |                                            | 0.02                                                     | 0.04%                |                  | 53.91                                                    |                                     |            |                     | 5                                  | В           | В           | С           | Α                             | C A                                            | С                                                    |                          | NO Y                |                   |          |      | 65       |                                                                                                                                                                                                                                                                |
| 100 3   |                 | A, B, D, F             | HOLZMEYER RICHARD HENRY ET AL         | FOREST GROVE |            |             | 0.00                            | 0.0                   | 0.00                 |                                   | 0.00                                         | 11.63                       |                                            | 11.25                                                    | 10.10%               |                  | 100.12                                                   |                                     |            | YES                 | 1                                  | С           | _           | В           | A                             | СС                                             | В                                                    |                          | N/A Y               |                   |          |      | 100      | Outside UGB; Water service information was not available at the time of this analysis                                                                                                                                                                          |
| 101 3   |                 | A, B, F                | VANROSE FARMS and VANDERZANDEN        | HILLSBORO    | Washington | 270.5       | 18.45                           | 9.0                   | 8 27.34              | 22.85                             | 12.14                                        | 29.99                       | 23.41                                      | 35.77 45.67                                              | 13.22% 16            | 6.88%            | 234.73 22                                                | 24.83                               |            | YES                 | 2 2                                | С           | В           | В           | В                             | СВ                                             | В                                                    |                          | YES Y               | /ES               |          |      | 101      | Outside UGB; Parcels were aggregated into1 site per City of Hillsboro; On site wetland investigation is warranted per DSL                                                                                                                                      |
| 104 3   |                 | A, B, F                | HILLSBORO URBAN RESERVES (Aggregate)  | HILLSBORO    | Washington | 320         | 0.00 0                          | 00 0.0                | 00 14.96             | 9.24                              | 0.00                                         | 4.54                        | 1.36                                       | 19.50 10.60                                              | 6.09% 3              | 3.31%            | 300.50 30                                                | 09.40                               |            | YES                 | 9 8                                | С           | В           | В           | С                             | СВ                                             | В                                                    |                          | YES Y               | /ES               |          |      | 104      | Outside UGB; Property owners have expressed willingness to aggregate and transact - per City of Hillsboro; On site wetland investigation is warranted - per DSL                                                                                                |
| 109 3   |                 | A, D, H                | MORSE BROS INC                        | TUALATIN     | Washington | 85.31       | 3.98                            | 0.0                   | 0.00                 |                                   | 0.00                                         | 21.26                       |                                            | 23.59                                                    | 27.65%               |                  | 61.73                                                    |                                     | С          | YES                 | 7                                  | С           | С           | В           | С                             | СС                                             | В                                                    |                          | NO                  |                   |          | YES  | 109      | Outside UGB                                                                                                                                                                                                                                                    |