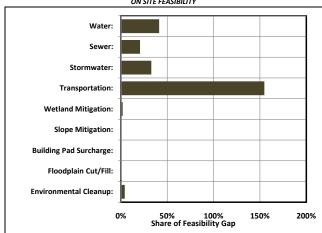

00 \$0.35 Sewer: \$520,000 \$0.17 Off-Site \$826,500 \$0.28 Stormwater: Transportation: \$3,920,000 \$1.32 Wetland Mitigation: \$46,000 \$0.02 Slope Mitigation: \$0 \$0.00 On Site Building Pad Surcharge: \$0 \$0.00 Floodplain Cut/Fill Mitigation: \$0 \$0.00 Environmental Cleanup: \$100,000 \$0.03 Soft Costs: \$1,290,500 \$0.43 Time Costs: \$241,432 \$0.08 Threshold Return (Risk): \$1,161,450 \$0.39 TOTAL SITE DEVELOPMENT COSTS: \$9,145,882 \$3.07 INCOME/SALE ANALYSIS Estimated Value at Development Ready: \$18,961,631 \$6.37 MARKET FEASIBILITY ANALYSIS Residual Land Basis: \$9,815,749 \$3.30 Assumed Acquisition/Strike Price: \$13,394,047 \$4.50 Feasibility Gap/Surplus: (\$3,578,298) (\$1.20) MARKET TIME TO FEASIBILITY: 7.9 Years

## MARGINAL IMPACTS of SITE CONSTRAINTS ON SITE FEASIBILITY



<sup>\*</sup> Impacts will not sum to equal 100% as they are not mutually exclusive.

#### **Economic and Fiscal Impact Analysis**

| FACILITY CHARACTERISTICS     |                       |
|------------------------------|-----------------------|
| Build-Out Period:            | 12.0 Yea              |
| Facility Size:               | 1,073,800 Sq.         |
| Investment in Real Property: | \$87,592,800          |
| Use Type:                    | General Manufacturing |
|                              |                       |

#### **ECONOMIC IMPACT ANALYSIS FINDINGS**

| :                     | Average A | Annual Construction Impacts |             |             |  |
|-----------------------|-----------|-----------------------------|-------------|-------------|--|
|