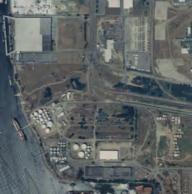

|         |                                     |                        |                                              |                     |                         |                             | SITE CHAR                           | ACTERISTICS             |                                   |                                              |                                  |                        |                                      |                      |                                                |                                 |                                                             |            |                                                        | INFRA       | ASTRUCTU    | JRE                            | TRANSI                               | PORTATIO                             | ON                                      |                             | AVAILA              | ABILITY/0         | OWNERSH  | IIP        |      |                                                                                                                                                                                                                                                                                                                                                                        |
|---------|-------------------------------------|------------------------|----------------------------------------------|---------------------|-------------------------|-----------------------------|-------------------------------------|-------------------------|-----------------------------------|----------------------------------------------|----------------------------------|------------------------|--------------------------------------|----------------------|------------------------------------------------|---------------------------------|-------------------------------------------------------------|------------|--------------------------------------------------------|-------------|-------------|--------------------------------|--------------------------------------|--------------------------------------|-----------------------------------------|-----------------------------|---------------------|-------------------|----------|------------|------|------------------------------------------------------------------------------------------------------------------------------------------------------------------------------------------------------------------------------------------------------------------------------------------------------------------------------------------------------------------------|
| Site ID | Preliminary Tier<br>State Certified | raded-Sector Industry  | Owner/Site                                   | Location            | County                  | Gross Acres Wetlands (RLIS) | Wetland Acreage<br>(Jurisdictions)* | Flood 96 Acres (RLIS)   | Floodplain AC<br>(Jurisdictions)* | Streams AC (RLIS) Stream AC (Jurisdictions)* | (RLIS) (RLS) (10-25% Slope Acres | All Constraints (RLIS) | AIII Constraints<br>(Jurisdictions)* | % Constraints (RLIS) | % Constraints (Jurisdictions)* Net Develorable | Net Developable Acresage (RLIS) | Net Developable Acreage (Market Knowledge)* Use Restriction | Brownfield | Annexation Required Number of Taxlots Number of Owners | Sewer Score | Water Score | Storm Score Surrounding System | Quality Access to Interstate Highway | Access to Freight<br>Route (Roadway) | Access to Freight<br>System (All Modes) | Currently for<br>Sale/Lease | Willing to Transact | Private Ownership | Investor | Public     | User | Notes                                                                                                                                                                                                                                                                                                                                                                  |
| 1       | 1 YES                               | C, D, H                | RIVERGATE (PORT)                             | PORTLAND            | Multnomah               | 51.25 0.0                   | 00                                  | 0.21 43.20              | 0 0                               | 0.00                                         | 0.02                             | 0 43.                  | .24 0                                | 84.36%               | 0.00%                                          | 8.02                            | 43.15                                                       |            | 5                                                      | А           | В           | Α Α                            | А В                                  | А                                    | А                                       | L                           |                     |                   | ١        | YES        |      | 1 Lease only                                                                                                                                                                                                                                                                                                                                                           |
| 11      | 1                                   | D, H<br>A, B, D, F,    | PORTLAND INTERNATIONAL CENTER - EAST (PORT)  | PORTLAND            | Multnomah               | 43.50 0.3                   | 34                                  | 0.00 0.00               | 0                                 | 0.79                                         | 1.19                             | 2.                     | .32                                  | 5.33%                |                                                | 41.18                           |                                                             |            | 2                                                      | A           | A           | A A                            | A C                                  | A                                    | В                                       | L                           |                     |                   | )        | YES        |      | 11 Lease only                                                                                                                                                                                                                                                                                                                                                          |
| 21      | 1                                   | H, I                   | LSI EAST (PORT)                              | GRESHAM             | Multnomah               | 115.98 0.0                  | 00                                  | 0.00 0.00               | 0                                 | 0.00                                         | 0.96                             | 0.                     | .96                                  | 0.83%                | 1                                              | 115.01                          |                                                             |            | 6                                                      | A           | A           | Α Α                            | A B                                  | A                                    | В                                       |                             | YES                 |                   | ١        | YES        |      | 21 Delineation # 11-0203; no jurisdictional wetlands on site  Price constrained: currently not at industrial price; No further wetland investigation                                                                                                                                                                                                                   |
| 32      | 1                                   | F                      | ELLIGSEN RALPH H & SHIRLEY L                 | WILSONVILLE         | Clackamas               | 32.34 0.0                   | 00                                  | 0.00 0.00               | 0                                 | 0.00                                         | 0.00                             | 0.                     | .00                                  | 0.00%                |                                                | 32.34                           |                                                             |            | 1                                                      | A           | A           | Α Α                            | A C                                  | В                                    | В                                       | S                           |                     | YES               |          |            |      | 32 warranted - per DSL                                                                                                                                                                                                                                                                                                                                                 |
| 44      | 1                                   | D, F                   | INTEL CORPORATION                            | HILLSBORO           | Washington              | 31.39 0.0                   | 0.00                                | 0.00 0.00               | 0 0                               | 0.00                                         | 1.28                             | 0 1.                   | .28 0                                | 4.08%                | 0.00%                                          | 30.11                           | 31.39                                                       |            | 3                                                      | В           | В           | Α Α                            | A A                                  | А                                    | В                                       | S                           |                     |                   |          | ١          | YES  | Irregular site shape; can not get square/rectangle net developable 25 acres; No further wetland investigation warranted - per DSL                                                                                                                                                                                                                                      |
| 46      | 1 YES                               | D, F                   | DEV. SERVICES OF AMERICA (WESTMARK SITE)     | HILLSBORO           | Washington              | 30.02 0.0                   | 0.00                                | 0.00 0.00               | 0 0                               | 0.00                                         | 1.02                             | 0 1.                   | .02 0                                | 3.40%                | 0.00%                                          | 29.00                           | 30.02                                                       |            | 1                                                      | A           | В           | Α Α                            | A A                                  | A                                    | В                                       | S                           |                     | YES               |          |            |      | Delineation # 07-0165: valid for 5 years. New delineation required in March 2012; 46 No further investigation warranted - per DSL                                                                                                                                                                                                                                      |
| 48      | 1 YES                               | A, F                   | WAFFORD DEWAYNE (BAKER/BINDEWALD SITE)       | HILLSBORO           | Washington              | 50.78 0.0                   | 00 1.48                             | 0.00 0.54               | 4 0.05                            | 0.78                                         | 8.86 0.4                         | 17 9                   | .40 3.84                             | 18.51%               | 7.56%                                          | 41.38                           | 46.94                                                       |            | 1                                                      | A           | В           | Α Α                            | A A                                  | A                                    | A                                       | S                           |                     | YES               |          |            |      | Delineation # 08-0396; Wetland acreage provided by DSL; No further wetland investigation warranted - per DSL                                                                                                                                                                                                                                                           |
| 10      | 1 YES                               |                        | NIKE FOUNDATION                              | HILLSBORO           | Washington              | 73.88 0.9                   |                                     | 0.00 6.84               |                                   | 1.13                                         | 0.35 0.0                         |                        | .16 14.02                            |                      |                                                | 66.72                           | 59.86                                                       |            | 1                                                      | A           | В           | Α Α                            | A A                                  | А                                    | A                                       | S                           |                     |                   | YES      |            |      | Wetland acreage provided by City of Hillsboro; Wetland delineation expires April 2012; No further wetland investigation warranted - per DSL                                                                                                                                                                                                                            |
| 57      | 1 YES                               | D, F                   | MERIX CORPORATION                            | FOREST GROVE        | E Washington            | 34.25 0.6                   | 66                                  | 0.00 0.00               | 0                                 | 0.00                                         | 0.30                             | 0.                     | .83                                  | 2.42%                |                                                | 33.42                           |                                                             |            | 1                                                      | A           | A           | A A                            | A A                                  | В                                    | С                                       | S                           |                     |                   |          | )          | YES  | 57 Delineation # 06-0248; no further site investigation warrented - per DSL  Lease only; requires transportation improvements; Located in managed                                                                                                                                                                                                                      |
| 9       | 2                                   | D, H,                  | NE MARINE DR & 33rd AVE (PORT)               | PORTLAND            | Multnomah               | 66.74 4.6                   | 0.60                                | 1.86 16.48              | 8 18                              | 1.56                                         | 11.25                            | 0 26                   | .84 4.04                             | 40.22%               | 6.05%                                          | 39.89                           | 62.70                                                       |            | 1                                                      | A           | A           | Α (                            | СС                                   | A                                    | В                                       | L                           |                     |                   | )        | YES        |      | floodplain; Net developable assumes wetland mitigation  Local Wetland Inventory does not exist; Site lacks wetland delineation; 100%                                                                                                                                                                                                                                   |
| 13      | 2                                   | D, H                   | ICDC LLC                                     | PORTLAND            | Multnomah               | 28.11 0.0                   | 00                                  | 0.00 0.00               | 0                                 | 0.00                                         | 5.24 1.5                         | 59 5.                  | .24 1.59                             | 18.63%               | 5.66%                                          | 22.87                           | 26.52                                                       |            | 3                                                      | С           | A           | Α Α                            | A C                                  | В                                    | В                                       | L                           |                     |                   | YES      |            | NO   | hydric soils on site and on site wetlands are expected by DSL; Based on wetland findings site may fall below 25 net developable acres                                                                                                                                                                                                                                  |
| 22      | 2                                   | A, B, D, F,            | H LSI WEST (PORT)                            | GRESHAM             | Multnomah               | 87.69 0.0                   | 00 3.70                             | 0.00 0.00               | 0                                 | 0.67 0.67                                    | 23.77 15.4                       | 15 24.                 | .40 19.85                            | 5 27.82%             | 22.64%                                         | 63.29                           | 67.84                                                       |            | 3                                                      | A           | A           | Α Α                            | A B                                  | A                                    | В                                       |                             | YES **              |                   | ,        | YES        |      | Multi year farming leases on propety require buy out resulting in Tier 2: No longer a brownfield; Net developable acres is only south of sloped hill; Delineation # 11-0203; Wetland acreage provided by DSL; Per DSL, approximately 1 acre of wetland exists in net developable area on south portion of the site; No further site investigation warranted - per DSL. |
| 29      | 2                                   | C, D, H                | CLACKAMAS COUNTY DEVELOPMENT                 | CLACKAMAS           | Clackamas               | 61.93 0.0                   | 00                                  | 1.85 6.7                | 1                                 | 3.82                                         | 26.47                            | 32                     | .32 21.93                            | 3 52.20%             | 35.41%                                         | 29.60                           | 40.00                                                       | A          | 11                                                     | В           | В           | ВЕ                             | в в                                  | В                                    | С                                       | S/L                         |                     |                   | ,        | YES        |      | Can mitigate brownfield within 6 months (completed phase 2 assessment); Development Agency estimates net developable 40 acres; Tier 2 because wetlands analysis and mitigation plan requires more than 180 days and not shovel ready within 180; No further wetland investigation warranted - per DSL                                                                  |
| 38      | 2                                   | D                      | BILES FAMILY LLC                             | SHERWOOD            | Washington              | 39.60 0.0                   | 00                                  | 0.00 0.00               | 0                                 | 0.00                                         | 8.72                             | 8.                     | .72                                  | 22.01%               |                                                | 30.89                           |                                                             |            | YES 1                                                  | С           | A           | ВЕ                             | ВВ                                   | В                                    | В                                       | S                           |                     | YES               |          |            |      | No further wetland investigation warranted - per DSL                                                                                                                                                                                                                                                                                                                   |
| 40      | 2                                   | D                      | PACIFIC REALTY ASSOCIATES LP                 | TUALATIN            | Washington              | 26.80 0.0                   | 00                                  | 0.00 0.00               | 0                                 | 0.00                                         | 2.95                             | 0 3.                   | .04 0                                | 11.34%               | 0.00%                                          | 23.76                           | 26.80                                                       |            | 1                                                      | A           | A           | A E                            | ВВ                                   | A                                    | A                                       | S/L                         |                     |                   | YES      |            |      | Needs intersection improvements. Permit timing > 6 months; No further wetland investigation warranted - per DSL                                                                                                                                                                                                                                                        |
| 50      | 2 YES                               | A, F                   | KEITH BERGER / HERBERT MOORE / BOYLES TRUST  | HILLSBORO           | Washington              | 72.40 0.0                   | 00 0.07                             | 0.00 7.16               | 6 5.78                            | 0.00 1.88                                    | 0.86                             | 0 8                    | .02 6.26                             | 11.08%               | 8.65%                                          | 64.38                           | 66.14                                                       |            | 5 3                                                    | В           | В           | A E                            | в в                                  | В                                    | В                                       | S                           |                     | YES               |          |            |      | Known SNRO on site; Required extension of Huffman Rd for site access is greater than 6 month timeline; Wetland delineation reconcurred 11/09; Wetland acreage provided by DSL; No further wetland investigation warrented - per DSL; North portion of Moore parcel is included as part of this site; 2 property owners                                                 |
|         | 2 YES                               |                        | BERGER PROPERTIES / HERBERT MOORE            | HILLSBORO           | Washington              | 52.00 0.0                   |                                     | 0.00 0.00               |                                   | 0.00                                         | 0.00                             | 0 0.                   |                                      | 0.00%                |                                                | 52.00                           | 48.10                                                       |            | 2 2                                                    | A           | A           | A E                            | в с                                  | В                                    | В                                       | S                           |                     | YES               |          |            |      | Gross acreage includes area designated for Huffman Rd extension and net developable acresage does not; Required extension of Huffman Rd for site access is greater than 6 month timeline; Southern portion of Moore parcel is included as part of this site; 3 property owners                                                                                         |
| 54      | 2                                   | D, F                   | 5305 NW 253RD AVENUE LLC                     | HILLSBORO           | Washington              | 38.49 0.7                   | 75 1.01                             | 0.00 8.34               | 4 7.25                            | 0.00                                         | 2.47                             | 0 9.                   | .08 9.9                              | 23.59%               | 25.72%                                         | 29.41                           | 28.59                                                       |            | YES 1                                                  | С           | В           | В (                            | СС                                   | В                                    | В                                       |                             | N/A                 | YES               |          |            |      | 54 Willingness to transact is unknown  Known SNRO on site; Multiple owners own this parcel but listed as 1 LLC; could                                                                                                                                                                                                                                                  |
| 55      | 2                                   | B, D, F                |                                              | HILLSBORO           | Washington              | 45.49 0.0<br>71.11 0.0      | 0.00                                | 0.00 0.00               |                                   | 0.00 0.00                                    | 0.00                             |                        | .32 7.26                             | 0.00%                |                                                | 45.49                           |                                                             |            | YES 9 7                                                | С           | A           | C                              | C C                                  | В                                    | В                                       |                             | YES                 | YES               |          |            |      | 55 be aggregated with site 56 for a 116 acre site  Floodplain and SNRO on site; Net developable acres assumes mitigated floodplain and SNRO, 9 parciels/7 properly owners; 6 parciels/4 owners currently for sale; Remaining owners have in past expressed willingness to transact; could                                                                              |
| 56      | 2                                   | A, F                   | EAST EVERGREEN SITE                          | HILLSBORO           | Washington              | 71.11 0.0                   | 5.16                                | 0.88 0.00               | 0.00                              | 0.00                                         | 0.44                             | 0 1.                   | .52 7.20                             | 1.00%                | 10.21%                                         | 69.79                           | 71.11                                                       |            | 123 9 7                                                | C           | A           | , ,                            | A C                                  | В                                    | C                                       | 3                           | TES                 | 150               |          |            |      | 56 be aggregate with site 55 for a 116 acre site  2 property owners and 5 parcels; 2 parcels currently for sale; according to broker                                                                                                                                                                                                                                   |
| 62      | 2                                   | D, F                   | ROCK CREEK SITE WOODBURN INDUSTRIAL CAPITAL  | HAPPY VALLEY        | Clackamas  E Washington | 40.83 0.0<br>25.10 0.3      |                                     | 0.00 0.00               |                                   | 0.00                                         | 6.65                             | 6.                     | .65                                  | 16.29%<br>3.90%      |                                                | 34.18<br>24.12                  | 25.10                                                       |            | 5 2                                                    | С           | В           |                                | B C                                  | B                                    | С                                       | S<br>S/I                    | YES                 | YES<br>YES        |          |            |      | 62 contact, adjacent parcel owners are willing to transact to aggregate a larger site                                                                                                                                                                                                                                                                                  |
| 66      | _                                   | D. F. H                | ITEL, KENNETH                                | TUALATIN            | Washington              | 46.25 0.0                   |                                     |                         | 0 0.00%                           | 0.00                                         | 0.00                             | 58 1                   | 58                                   | 3.42%                |                                                | 44.67                           | 25.10                                                       |            | YES 2                                                  | Α Α         | A           | B (                            | C B                                  | B                                    | C                                       | S/L                         | YES                 | YES               |          |            |      | Net developable acres assumes floodplain and wetland mitigation  Desginated as Manufacturing Business Park; falls under commercial services overlay in SW Concept plan                                                                                                                                                                                                 |
| 67      | 2                                   | Aviation               | PORTLAND INTERNATIONAL CENTER - WEST (PORT)  | PORTLAND            | Multnomah               | 69.45 6.2                   |                                     | 0.00 0.00               |                                   |                                              | 18.16 0.7                        |                        |                                      | 30.47%               | 15.10%                                         | 48.29                           |                                                             |            | 5                                                      | A           | A           | A A                            | A C                                  | В                                    | В                                       | L                           | YES                 | 720               |          | YES        |      | 67 Lease only; Aviation use only                                                                                                                                                                                                                                                                                                                                       |
| 68      | 2                                   | Aviation<br>C, D, H,   | HILLSBORO AIRPORT (PORT)                     | HILLSBORO           | Washington              | 39.22 0.0                   | 5.07                                | 0.00 0.00               | 0                                 | 0.00                                         | 0.00                             | 0.                     | .00 5.07                             | 0.00%                | 12.93%                                         | 39.22                           | 34.15 YES                                                   |            | 1                                                      | A           | A           | C A                            | A A                                  | A                                    | A                                       | L                           | YES                 |                   | )        | YES        |      | 68 Lease only; Aviation use only                                                                                                                                                                                                                                                                                                                                       |
| 2       | 3                                   | stc. marine<br>C. D. H | TIME OIL CO ESCO CORP                        | PORTLAND            | Multnomah<br>Multnomah  | 43.50 0.0<br>37.62 0.0      | ,,,                                 | 35.32 2.2°<br>0.00 0.00 |                                   | 0.24                                         | 4.47<br>13.78 4.2                | 37.                    |                                      | 86.48%<br>13.57%     | 11.40%                                         | 5.88                            | 25.00<br>33.33                                              | С          | 6 3                                                    | A           | A           | B E                            | B A                                  | A                                    | A                                       | S                           | NO                  |                   |          |            |      | Net developable is less than 25AC but assumes cut/fill balance can be achieved     3 property owners; 6 parcels                                                                                                                                                                                                                                                        |
| 5       | -                                   | C, D, H                | ATOFINA CHEMICALS INC                        | PORTLAND            | Multnomah               | 59.76 0.0                   |                                     | 5.49 8.87               | 7 13                              | 0.49                                         | 13.78                            |                        | .05 13                               | 18.49%               | 21.76%                                         | 48.71                           | 46.76                                                       | С          | 6                                                      | A           | A           | Α Α                            | A A                                  | В                                    | В                                       |                             |                     | YES               |          |            |      | 5                                                                                                                                                                                                                                                                                                                                                                      |
| 6       | 3                                   | ט                      | MC CORMICK & BAXTER CREOSOTING               | PORTLAND            | Multnomah               | 42.39 0.0                   | JU                                  | 4.57 2.24               | 4 8                               | 1.10                                         | 6.97                             | 8.                     | .27 9                                | 19.50%               | 21.23%                                         | 34.12                           | 33.39                                                       | С          | 1                                                      | С           | С           | ВЕ                             | В А                                  | A                                    | С                                       |                             | NO                  | YES               |          |            |      | 6 Poor truck access because of severe slope  Marine use only; Gross and net development acres are taken from Metro's Large                                                                                                                                                                                                                                             |
| 7       | 3                                   | C, Marine              | WEST HAYDEN ISLAND (PORT)                    | PORTLAND            | Multnomah               | 472.00                      |                                     |                         |                                   |                                              |                                  |                        |                                      |                      |                                                |                                 | 404.00 YES                                                  |            | YES 2                                                  | В           | В           | В                              | СС                                   | A                                    | В                                       |                             | YES                 |                   | ,        | YES        |      | Lot Inventory. Data is not available to explain the net development acreage from this source. This site is entirely constrained by floodplain.                                                                                                                                                                                                                         |
| 10      | 3                                   | Aviation               | SW QUAD (PORT)                               | PORTLAND            | Multnomah               | 212.56 0.5                  | 50 0.00                             | 0.07 106.63             | 3 53                              | 0.99                                         | 28.35 5.1                        | 11 118.                | .82 59.10                            | 55.90%               | 27.80%                                         | 93.74                           | 206.47 YES                                                  | ,          | 5                                                      | В           | A           | A E                            | ВС                                   | A                                    | В                                       |                             | YES                 |                   | ١        | YES        |      | Lease only; Aviation use only; Net developable acres assumes floodplain mitigation. 10% slope and streams acreage is subtracted from net dev acreage;  Located in managed floodplain                                                                                                                                                                                   |
| 15      | 3                                   | D, H                   | BT PROPERTY LLC (UPS)                        | GRESHAM             | Multnomah               | 51.45 0.0                   | 00.00                               | 0.00 5.14               | 4 9.77                            | 0.00                                         | 5.36                             | 0 9.                   | .10 9.77                             | 17.69%               | 18.99%                                         | 42.35                           | 49.45                                                       |            | 4                                                      | A           | A           | A .                            | АВ                                   | A                                    | A                                       |                             | NO                  |                   |          | ,          | YES  | In managed floodplain; net developable acres assumes complete mitigation strategy (> 6 month timeline); drainage ditches (2 acres) to remain; On site investigation warranted by DSL; No delineation on site and 100% hydric soil                                                                                                                                      |
| 16      |                                     |                        | CEREGHINO MICHAEL                            | GRESHAM             | Multnomah               | 41.63 1.2                   |                                     |                         |                                   | 0.92                                         | 3.49                             | 0 41.                  |                                      | 98.60%               |                                                | 0.58                            |                                                             |            | 5                                                      | Δ           | A           | Α                              | В                                    | Δ.                                   | Α                                       |                             |                     | YES               |          |            |      | In managed floodplain, net developable AC assumes complete mitigation strategy; On site wetland investigation is warranted - per DSL                                                                                                                                                                                                                                   |
| 17      | 3                                   | D, H                   | TRIP - PHASE 3 (PORT)                        | FAIRVIEW            | Multnomah               | 34.14 0.1                   | 13 4.14                             | 0.00 0.00               | 0                                 | 0.00                                         | 4.47                             | 0 4                    | .60 4.14                             | 13.47%               | 12.13%                                         | 29.55                           | 30.00                                                       |            | 1                                                      | С           | В           | A E                            | ВА                                   | В                                    | В                                       | S                           | .10                 | .20               |          | YES        |      | 17                                                                                                                                                                                                                                                                                                                                                                     |
| 18      | 3                                   |                        | TRIP - PHASE 2 (PORT)  TRIP - PHASE 2 (PORT) | TROUTDALE TROUTDALE | Multnomah<br>Multnomah  | 42.25 14.9<br>81.10 26.3    |                                     | 0.00 0.00               |                                   | 0.00                                         | 4.38<br>20.46                    |                        | .02 12.07<br>.92 19.64               |                      |                                                | 23.24<br>41.18                  | 30.18<br>80.34                                              |            | 1                                                      | A           | A<br>B      | A A                            | A B                                  | B<br>B                               | C<br>C                                  | S<br>S                      |                     |                   |          | YES<br>YES |      | 18 19 Net developable acres assumes complete mitigation strategy                                                                                                                                                                                                                                                                                                       |
| 23      | 3                                   | F                      | MT HOOD COMMUNITY COLLEGE                    | TROUTDALE           | Multnomah               | 38.40 0.0                   | 00                                  | 0.00 0.00               | 0                                 | 0.00                                         | 12.72                            | 1 12                   | .72 1                                | 33.13%               | 2.60%                                          | 25.68                           | 37.40                                                       | х          | 3                                                      | A           | A           | В                              | A C                                  | В                                    | В                                       |                             | NO                  |                   |          | YES        |      | Mt Hood Community College will retain ownership; Future use is undetermined - Per conversation with VP of Administration; Potentially an environmental cleanup site (per Metro database) and level of clean up unknown                                                                                                                                                 |
| 24      | 3                                   | D, F                   | JOHNSON E JEAN JONAK LESTER JR               | GRESHAM<br>GRESHAM  | Multnomah               | 37.17 0.0<br>34.22 0.0      |                                     | 0.00 0.00               |                                   | 0.00                                         | 3.34<br>12.70 7.1                |                        | .34<br>.70 7.15                      | 9.00%<br>37.12%      |                                                | 33.82<br>21.52                  | 27.07                                                       |            | YES 1                                                  | В           | С           | B /                            | A C                                  | В                                    | В                                       |                             |                     | YES<br>YES        |          |            |      | 24 No interchange near site 25 No interchange near site                                                                                                                                                                                                                                                                                                                |
| 26      | 3                                   | D                      | DANNAR CHARLES                               | GRESHAM             | Multnomah<br>Multnomah  | 27.93 0.8                   | 30 0.00                             | 0.00 0.00               | 0                                 | 0.00                                         | 5.90                             | 0 6                    | .26 0.00                             | 22.43%               | 0.00%                                          | 21.66                           |                                                             |            | YES 1                                                  | С           | С           | В /                            | A C                                  | В                                    | С                                       |                             | N/A                 | YES               |          |            |      | No interchange near site                                                                                                                                                                                                                                                                                                                                               |
| 28      | 3                                   | D                      | SIRI JAMES F & MOLLIE                        | HAPPY VALLEY        | Clackamas               | 26.40 0.0                   | 00                                  | 0.00 0.00               | 0                                 | 0.00                                         | 1.13                             | 1.                     | .13                                  | 4.29%                |                                                | 25.26                           |                                                             |            | 2                                                      | A           | A           | A E                            | ВС                                   | A                                    | А                                       |                             |                     | YES               |          |            |      | 28 Owner is not willing to transact  17 property owners; ability to aggregate has not been discussed; anchor site for                                                                                                                                                                                                                                                  |
| 33      | 3                                   | C, D, F, H,            | I COFFEE CREEK INDUSTRIAL AREA - site 1      | WILSONVILLE         | Washington              | 85.23 0.3                   | 30 1.00                             | 0.00 0.00               | 0                                 | 0.00                                         | 1.64                             | 1.                     | .94 4.89                             | 2.28%                | 5.74%                                          | 83.29                           | 80.34                                                       |            | YES 21 17                                              | A           | A           | A E                            | ВА                                   | A                                    | A                                       |                             | NO                  | YES               |          |            |      | Coffee Creek industrial development - per City of Wilsonville     Area does not have slope and wetlands data available from City of Wilsonville;                                                                                                                                                                                                                       |
| 34      | 3                                   | C, D, H                | VAN'S INVESTMENT LTD                         | WILSONVILLE         | Washington              | 52.79 4.5                   | 50 N/A                              | 16.48 16.48             | 8                                 | 0.00                                         | 16.17 6.0                        | 05 29                  | .35 24.85                            | 55.59%               | 47.07%                                         | 18.56                           | 25.50                                                       |            | 1                                                      | С           | С           | В                              | СВ                                   | А                                    | А                                       |                             | N/A                 | YES               |          |            |      | Net developable acreage is challenged because of slope.                                                                                                                                                                                                                                                                                                                |