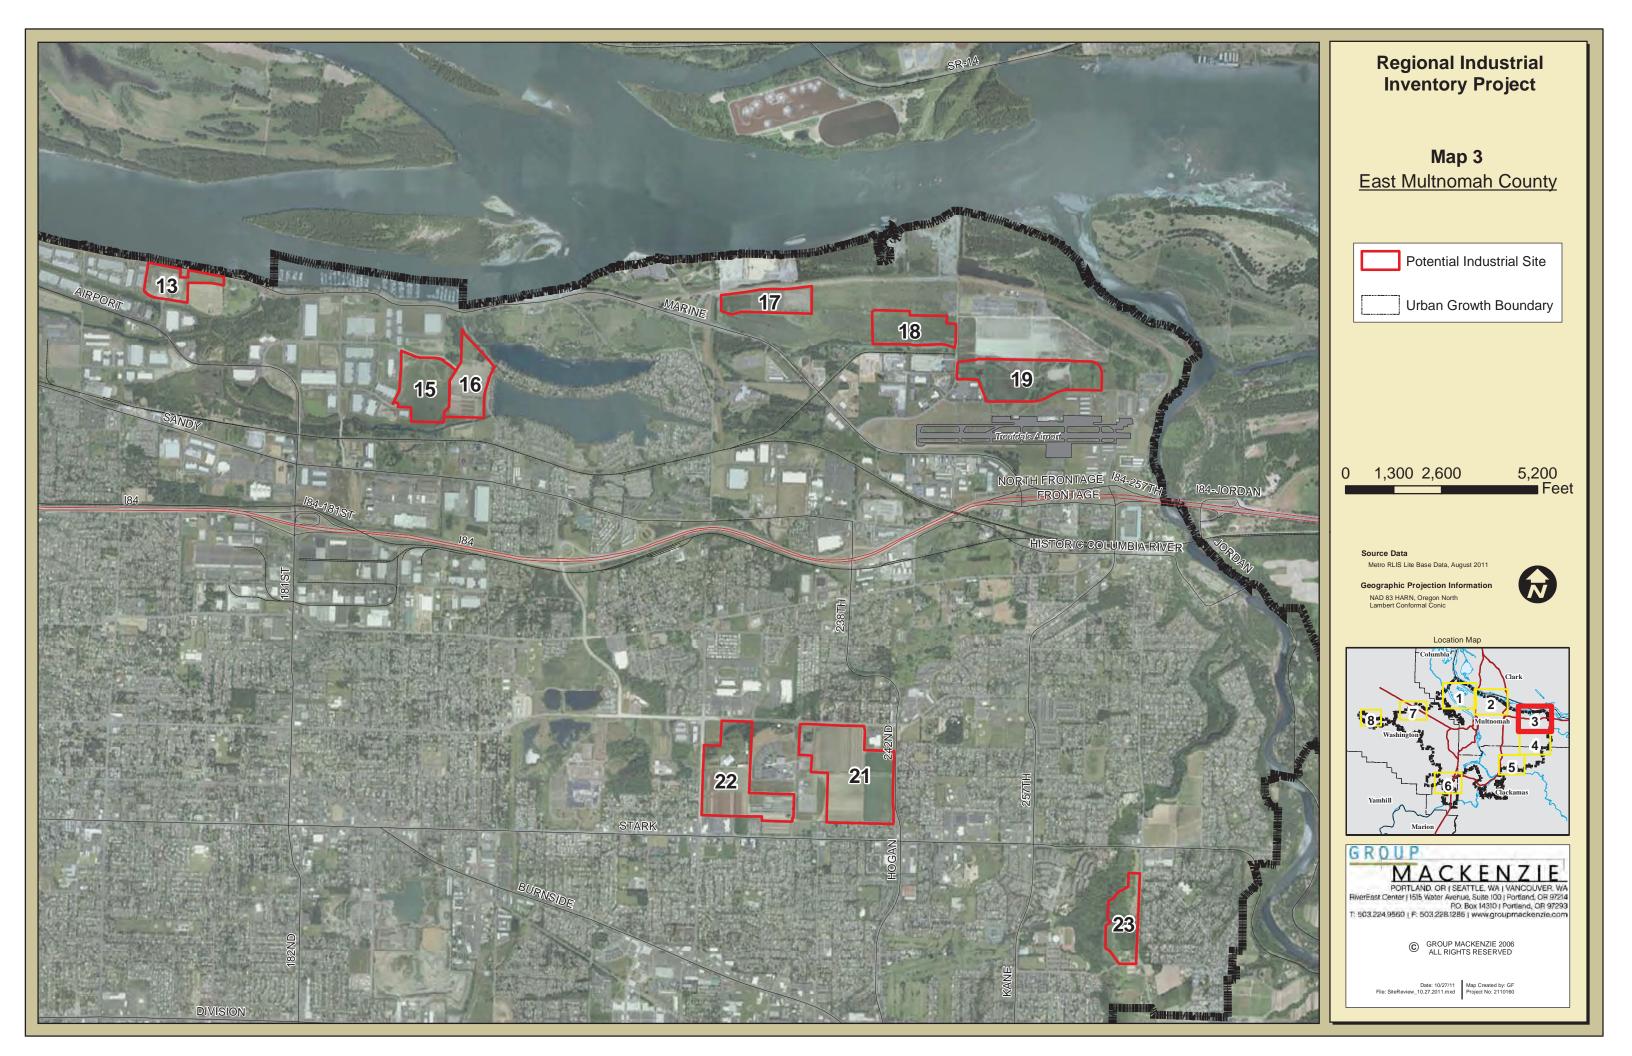

#### **TABLE OF CONENTS**

- A. PHASE 1 SITE MATRIX
- B. PHASE 1 SITE MAPS
- C. PHASE 1 TIERING CRITERIA
- D. PHASE 1 GUIDE TO INFRASTRUCTURE RATING METHODOLOGY
- E. BUSINESS OREGON INDUSTRY PROFILES MATRIX
- F. JOHNSON REID REDEVELOPMENT MEMO
- G. GROUP MACKENZIE INFRASTRUCTURE REPORT
- H. GROUP MACKENZIE TRANSPORTATION REPORT
- I. OREGON DEPARTMENT OF STATE LANDS WETLANDS REPORT
- J. PORTLAND GENERAL ELECTRIC UTILITY REPORT
- K. ASH CREEK ASSOCIATES REPORT
- L. JOHNSON REID ECONOMIC IMPACT ANALYSIS METHODOLOGY

|         |                                     |                        |                                              |                     |                         |                             | SITE CHAR                           | ACTERISTICS             |                                   |                                              |                                  |                        |                                      |                      |                                                |                                 |                                                             |            |                                                        | INFRA       | ASTRUCTU    | JRE                            | TRANSI                               | PORTATIO                             | ON                                      |                             | AVAILA              | ABILITY/0         | OWNERSH  | IIP        |      |                                                                                                                                                                                                                                                                                                                                                                        |
|---------|-------------------------------------|------------------------|----------------------------------------------|---------------------|-------------------------|-----------------------------|-------------------------------------|-------------------------|-----------------------------------|----------------------------------------------|----------------------------------|------------------------|--------------------------------------|----------------------|------------------------------------------------|---------------------------------|-------------------------------------------------------------|------------|--------------------------------------------------------|-------------|-------------|--------------------------------|--------------------------------------|--------------------------------------|-----------------------------------------|-----------------------------|---------------------|-------------------|----------|------------|------|------------------------------------------------------------------------------------------------------------------------------------------------------------------------------------------------------------------------------------------------------------------------------------------------------------------------------------------------------------------------|
| Site ID | Preliminary Tier<br>State Certified | raded-Sector Industry  | Owner/Site                                   | Location            | County                  | Gross Acres Wetlands (RLIS) | Wetland Acreage<br>(Jurisdictions)* | Flood 96 Acres (RLIS)   | Floodplain AC<br>(Jurisdictions)* | Streams AC (RLIS) Stream AC (Jurisdictions)* | (RLIS) (RLS) (10-25% Slope Acres | All Constraints (RLIS) | AIII Constraints<br>(Jurisdictions)* | % Constraints (RLIS) | % Constraints (Jurisdictions)* Net Develorable | Net Developable Acresage (RLIS) | Net Developable Acreage (Market Knowledge)* Use Restriction | Brownfield | Annexation Required Number of Taxlots Number of Owners | Sewer Score | Water Score | Storm Score Surrounding System | Quality Access to Interstate Highway | Access to Freight<br>Route (Roadway) | Access to Freight<br>System (All Modes) | Currently for<br>Sale/Lease | Willing to Transact | Private Ownership | Investor | Public     | User | Notes                                                                                                                                                                                                                                                                                                                                                                  |
| 1       | 1 YES                               | C, D, H                | RIVERGATE (PORT)                             | PORTLAND            | Multnomah               | 51.25 0.0                   | 00                                  | 0.21 43.20              | 0 0                               | 0.00                                         | 0.02                             | 0 43.                  | .24 0                                | 84.36%               | 0.00%                                          | 8.02                            | 43.15                                                       |            | 5                                                      | А           | В           | Α Α                            | А В                                  | А                                    | А                                       | L                           |                     |                   | ١        | YES        |      | 1 Lease only                                                                                                                                                                                                                                                                                                                                                           |
| 11      | 1                                   | D, H<br>A, B, D, F,    | PORTLAND INTERNATIONAL CENTER - EAST (PORT)  | PORTLAND            | Multnomah               | 43.50 0.3                   | 34                                  | 0.00 0.00               | 0                                 | 0.79                                         | 1.19                             | 2.                     | .32                                  | 5.33%                |                                                | 41.18                           |                                                             |            | 2                                                      | A           | A           | A A                            | A C                                  | A                                    | В                                       | L                           |                     |                   | )        | YES        |      | 11 Lease only                                                                                                                                                                                                                                                                                                                                                          |
| 21      | 1                                   | H, I                   | LSI EAST (PORT)                              | GRESHAM             | Multnomah               | 115.98 0.0                  | 00                                  | 0.00 0.00               | 0                                 | 0.00                                         | 0.96                             | 0.                     | .96                                  | 0.83%                | 1                                              | 115.01                          |                                                             |            | 6                                                      | A           | A           | Α Α                            | A B                                  | A                                    | В                                       |                             | YES                 |                   | ١        | YES        |      | 21 Delineation # 11-0203; no jurisdictional wetlands on site  Price constrained: currently not at industrial price; No further wetland investigation                                                                                                                                                                                                                   |
| 32      | 1                                   | F                      | ELLIGSEN RALPH H & SHIRLEY L                 | WILSONVILLE         | Clackamas               | 32.34 0.0                   | 00                                  | 0.00 0.00               | 0                                 | 0.00                                         | 0.00                             | 0.                     | .00                                  | 0.00%                |                                                | 32.34                           |                                                             |            | 1                                                      | A           | A           | Α Α                            | A C                                  | В                                    | В                                       | S                           |                     | YES               |          |            |      | 32 warranted - per DSL                                                                                                                                                                                                                                                                                                                                                 |
| 44      | 1                                   | D, F                   | INTEL CORPORATION                            | HILLSBORO           | Washington              | 31.39 0.0                   | 0.00                                | 0.00 0.00               | 0 0                               | 0.00                                         | 1.28                             | 0 1.                   | .28 0                                | 4.08%                | 0.00%                                          | 30.11                           | 31.39                                                       |            | 3                                                      | В           | В           | Α Α                            | A A                                  | А                                    | В                                       | S                           |                     |                   |          | ١          | YES  | Irregular site shape; can not get square/rectangle net developable 25 acres; No further wetland investigation warranted - per DSL                                                                                                                                                                                                                                      |
| 46      | 1 YES                               | D, F                   | DEV. SERVICES OF AMERICA (WESTMARK SITE)     | HILLSBORO           | Washington              | 30.02 0.0                   | 0.00                                | 0.00 0.00               | 0 0                               | 0.00                                         | 1.02                             | 0 1.                   | .02 0                                | 3.40%                | 0.00%                                          | 29.00                           | 30.02                                                       |            | 1                                                      | A           | В           | Α Α                            | A A                                  | A                                    | В                                       | S                           |                     | YES               |          |            |      | Delineation # 07-0165: valid for 5 years. New delineation required in March 2012; 46 No further investigation warranted - per DSL                                                                                                                                                                                                                                      |
| 48      | 1 YES                               | A, F                   | WAFFORD DEWAYNE (BAKER/BINDEWALD SITE)       | HILLSBORO           | Washington              | 50.78 0.0                   | 00 1.48                             | 0.00 0.54               | 4 0.05                            | 0.78                                         | 8.86 0.4                         | 17 9                   | .40 3.84                             | 18.51%               | 7.56%                                          | 41.38                           | 46.94                                                       |            | 1                                                      | A           | В           | Α Α                            | A A                                  | A                                    | A                                       | S                           |                     | YES               |          |            |      | Delineation # 08-0396; Wetland acreage provided by DSL; No further wetland investigation warranted - per DSL                                                                                                                                                                                                                                                           |
| 10      | 1 YES                               |                        | NIKE FOUNDATION                              | HILLSBORO           | Washington              | 73.88 0.9                   |                                     | 0.00 6.84               |                                   | 1.13                                         | 0.35 0.0                         |                        | .16 14.02                            |                      |                                                | 66.72                           | 59.86                                                       |            | 1                                                      | A           | В           | Α Α                            | A A                                  | А                                    | A                                       | S                           |                     |                   | YES      |            |      | Wetland acreage provided by City of Hillsboro; Wetland delineation expires April 2012; No further wetland investigation warranted - per DSL                                                                                                                                                                                                                            |
| 57      | 1 YES                               | D, F                   | MERIX CORPORATION                            | FOREST GROVE        | E Washington            | 34.25 0.6                   | 66                                  | 0.00 0.00               | 0                                 | 0.00                                         | 0.30                             | 0.                     | .83                                  | 2.42%                |                                                | 33.42                           |                                                             |            | 1                                                      | A           | A           | A A                            | A A                                  | В                                    | С                                       | S                           |                     |                   |          | )          | YES  | 57 Delineation # 06-0248; no further site investigation warrented - per DSL  Lease only; requires transportation improvements; Located in managed                                                                                                                                                                                                                      |
| 9       | 2                                   | D, H,                  | NE MARINE DR & 33rd AVE (PORT)               | PORTLAND            | Multnomah               | 66.74 4.6                   | 0.60                                | 1.86 16.48              | 8 18                              | 1.56                                         | 11.25                            | 0 26                   | .84 4.04                             | 40.22%               | 6.05%                                          | 39.89                           | 62.70                                                       |            | 1                                                      | A           | A           | Α (                            | СС                                   | A                                    | В                                       | L                           |                     |                   | )        | YES        |      | floodplain; Net developable assumes wetland mitigation  Local Wetland Inventory does not exist; Site lacks wetland delineation; 100%                                                                                                                                                                                                                                   |
| 13      | 2                                   | D, H                   | ICDC LLC                                     | PORTLAND            | Multnomah               | 28.11 0.0                   | 00                                  | 0.00 0.00               | 0                                 | 0.00                                         | 5.24 1.5                         | 59 5.                  | .24 1.59                             | 18.63%               | 5.66%                                          | 22.87                           | 26.52                                                       |            | 3                                                      | С           | A           | Α Α                            | A C                                  | В                                    | В                                       | L                           |                     |                   | YES      |            | NO   | hydric soils on site and on site wetlands are expected by DSL; Based on wetland findings site may fall below 25 net developable acres                                                                                                                                                                                                                                  |
| 22      | 2                                   | A, B, D, F,            | H LSI WEST (PORT)                            | GRESHAM             | Multnomah               | 87.69 0.0                   | 00 3.70                             | 0.00 0.00               | 0                                 | 0.67 0.67                                    | 23.77 15.4                       | 15 24.                 | .40 19.85                            | 5 27.82%             | 22.64%                                         | 63.29                           | 67.84                                                       |            | 3                                                      | A           | A           | Α Α                            | A B                                  | A                                    | В                                       |                             | YES **              |                   | ,        | YES        |      | Multi year farming leases on propety require buy out resulting in Tier 2: No longer a brownfield; Net developable acres is only south of sloped hill; Delineation # 11-0203; Wetland acreage provided by DSL; Per DSL, approximately 1 acre of wetland exists in net developable area on south portion of the site; No further site investigation warranted - per DSL. |
| 29      | 2                                   | C, D, H                | CLACKAMAS COUNTY DEVELOPMENT                 | CLACKAMAS           | Clackamas               | 61.93 0.0                   | 00                                  | 1.85 6.7                | 1                                 | 3.82                                         | 26.47                            | 32                     | .32 21.93                            | 3 52.20%             | 35.41%                                         | 29.60                           | 40.00                                                       | A          | 11                                                     | В           | В           | ВЕ                             | в в                                  | В                                    | С                                       | S/L                         |                     |                   | ,        | YES        |      | Can mitigate brownfield within 6 months (completed phase 2 assessment); Development Agency estimates net developable 40 acres; Tier 2 because wetlands analysis and mitigation plan requires more than 180 days and not shovel ready within 180; No further wetland investigation warranted - per DSL                                                                  |
| 38      | 2                                   | D                      | BILES FAMILY LLC                             | SHERWOOD            | Washington              | 39.60 0.0                   | 00                                  | 0.00 0.00               | 0                                 | 0.00                                         | 8.72                             | 8.                     | .72                                  | 22.01%               |                                                | 30.89                           |                                                             |            | YES 1                                                  | С           | A           | ВЕ                             | ВВ                                   | В                                    | В                                       | S                           |                     | YES               |          |            |      | No further wetland investigation warranted - per DSL                                                                                                                                                                                                                                                                                                                   |
| 40      | 2                                   | D                      | PACIFIC REALTY ASSOCIATES LP                 | TUALATIN            | Washington              | 26.80 0.0                   | 00                                  | 0.00 0.00               | 0                                 | 0.00                                         | 2.95                             | 0 3.                   | .04 0                                | 11.34%               | 0.00%                                          | 23.76                           | 26.80                                                       |            | 1                                                      | A           | A           | A E                            | ВВ                                   | A                                    | A                                       | S/L                         |                     |                   | YES      |            |      | Needs intersection improvements. Permit timing > 6 months; No further wetland investigation warranted - per DSL                                                                                                                                                                                                                                                        |
| 50      | 2 YES                               | A, F                   | KEITH BERGER / HERBERT MOORE / BOYLES TRUST  | HILLSBORO           | Washington              | 72.40 0.0                   | 00 0.07                             | 0.00 7.16               | 6 5.78                            | 0.00 1.88                                    | 0.86                             | 0 8                    | .02 6.26                             | 11.08%               | 8.65%                                          | 64.38                           | 66.14                                                       |            | 5 3                                                    | В           | В           | A E                            | в в                                  | В                                    | В                                       | S                           |                     | YES               |          |            |      | Known SNRO on site; Required extension of Huffman Rd for site access is greater than 6 month timeline; Wetland delineation reconcurred 11/09; Wetland acreage provided by DSL; No further wetland investigation warrented - per DSL; North portion of Moore parcel is included as part of this site; 2 property owners                                                 |
|         | 2 YES                               |                        | BERGER PROPERTIES / HERBERT MOORE            | HILLSBORO           | Washington              | 52.00 0.0                   |                                     | 0.00 0.00               |                                   | 0.00                                         | 0.00                             | 0 0.                   |                                      | 0.00%                |                                                | 52.00                           | 48.10                                                       |            | 2 2                                                    | A           | A           | A E                            | в с                                  | В                                    | В                                       | S                           |                     | YES               |          |            |      | Gross acreage includes area designated for Huffman Rd extension and net developable acresage does not; Required extension of Huffman Rd for site access is greater than 6 month timeline; Southern portion of Moore parcel is included as part of this site; 3 property owners                                                                                         |
| 54      | 2                                   | D, F                   | 5305 NW 253RD AVENUE LLC                     | HILLSBORO           | Washington              | 38.49 0.7                   | 75 1.01                             | 0.00 8.34               | 4 7.25                            | 0.00                                         | 2.47                             | 0 9.                   | .08 9.9                              | 23.59%               | 25.72%                                         | 29.41                           | 28.59                                                       |            | YES 1                                                  | С           | В           | В (                            | СС                                   | В                                    | В                                       |                             | N/A                 | YES               |          |            |      | 54 Willingness to transact is unknown  Known SNRO on site; Multiple owners own this parcel but listed as 1 LLC; could                                                                                                                                                                                                                                                  |
| 55      | 2                                   | B, D, F                |                                              | HILLSBORO           | Washington              | 45.49 0.0<br>71.11 0.0      | 0.00                                | 0.00 0.00               |                                   | 0.00 0.00                                    | 0.00                             |                        | .32 7.26                             | 0.00%                |                                                | 45.49                           |                                                             |            | YES 9 7                                                | С           | A           | C                              | C C                                  | В                                    | В                                       |                             | YES                 | YES               |          |            |      | 55 be aggregated with site 56 for a 116 acre site  Floodplain and SNRO on site; Net developable acres assumes mitigated floodplain and SNRO, 9 parciels/7 properly owners; 6 parciels/4 owners currently for sale; Remaining owners have in past expressed willingness to transact; could                                                                              |
| 56      | 2                                   | A, F                   | EAST EVERGREEN SITE                          | HILLSBORO           | Washington              | 71.11 0.0                   | 5.16                                | 0.88 0.00               | 0.00                              | 0.00                                         | 0.44                             | 0 1.                   | .52 7.20                             | 1.00%                | 10.21%                                         | 69.79                           | 71.11                                                       |            | 123 9 7                                                | C           | A           | , ,                            | A C                                  | В                                    | C                                       | 3                           | TES                 | 150               |          |            |      | 56 be aggregate with site 55 for a 116 acre site  2 property owners and 5 parcels; 2 parcels currently for sale; according to broker                                                                                                                                                                                                                                   |
| 62      | 2                                   | D, F                   | ROCK CREEK SITE WOODBURN INDUSTRIAL CAPITAL  | HAPPY VALLEY        | Clackamas  E Washington | 40.83 0.0<br>25.10 0.3      |                                     | 0.00 0.00               |                                   | 0.00                                         | 6.65                             | 6.                     | .65                                  | 16.29%<br>3.90%      |                                                | 34.18<br>24.12                  | 25.10                                                       |            | 5 2                                                    | С           | В           |                                | B C                                  | B                                    | С                                       | S<br>S/I                    | YES                 | YES<br>YES        |          |            |      | 62 contact, adjacent parcel owners are willing to transact to aggregate a larger site                                                                                                                                                                                                                                                                                  |
| 66      | _                                   | D. F. H                | ITEL, KENNETH                                | TUALATIN            | Washington              | 46.25 0.0                   |                                     |                         | 0 0.00%                           | 0.00                                         | 0.00                             | 58 1                   | 58                                   | 3.42%                |                                                | 44.67                           | 25.10                                                       |            | YES 2                                                  | Α Α         | A           | B (                            | C B                                  | B                                    | C                                       | S/L                         | YES                 | YES               |          |            |      | Net developable acres assumes floodplain and wetland mitigation  Desginated as Manufacturing Business Park; falls under commercial services overlay in SW Concept plan                                                                                                                                                                                                 |
| 67      | 2                                   | Aviation               | PORTLAND INTERNATIONAL CENTER - WEST (PORT)  | PORTLAND            | Multnomah               | 69.45 6.2                   |                                     | 0.00 0.00               |                                   |                                              | 18.16 0.7                        |                        |                                      | 30.47%               | 15.10%                                         | 48.29                           |                                                             |            | 5                                                      | A           | A           | A A                            | A C                                  | В                                    | В                                       | L                           | YES                 | 720               |          | YES        |      | 67 Lease only; Aviation use only                                                                                                                                                                                                                                                                                                                                       |
| 68      | 2                                   | Aviation<br>C, D, H,   | HILLSBORO AIRPORT (PORT)                     | HILLSBORO           | Washington              | 39.22 0.0                   | 5.07                                | 0.00 0.00               | 0                                 | 0.00                                         | 0.00                             | 0.                     | .00 5.07                             | 0.00%                | 12.93%                                         | 39.22                           | 34.15 YES                                                   |            | 1                                                      | A           | A           | C A                            | A A                                  | A                                    | A                                       | L                           | YES                 |                   | )        | YES        |      | 68 Lease only; Aviation use only                                                                                                                                                                                                                                                                                                                                       |
| 2       | 3                                   | stc. marine<br>C. D. H | TIME OIL CO ESCO CORP                        | PORTLAND            | Multnomah<br>Multnomah  | 43.50 0.0<br>37.62 0.0      | ,,,                                 | 35.32 2.2°<br>0.00 0.00 |                                   | 0.24                                         | 4.47<br>13.78 4.2                | 37.                    |                                      | 86.48%<br>13.57%     | 11.40%                                         | 5.88                            | 25.00<br>33.33                                              | С          | 6 3                                                    | A           | A           | B E                            | B A                                  | A                                    | A                                       | S                           | NO                  |                   |          |            |      | Net developable is less than 25AC but assumes cut/fill balance can be achieved     3 property owners; 6 parcels                                                                                                                                                                                                                                                        |
| 5       | -                                   | C, D, H                | ATOFINA CHEMICALS INC                        | PORTLAND            | Multnomah               | 59.76 0.0                   |                                     | 5.49 8.87               | 7 13                              | 0.49                                         | 13.78                            |                        | .05 13                               | 18.49%               | 21.76%                                         | 48.71                           | 46.76                                                       | С          | 6                                                      | A           | A           | Α Α                            | A A                                  | В                                    | В                                       |                             |                     | YES               |          |            |      | 5                                                                                                                                                                                                                                                                                                                                                                      |
| 6       | 3                                   | ט                      | MC CORMICK & BAXTER CREOSOTING               | PORTLAND            | Multnomah               | 42.39 0.0                   | JU                                  | 4.57 2.24               | 4 8                               | 1.10                                         | 6.97                             | 8.                     | .27 9                                | 19.50%               | 21.23%                                         | 34.12                           | 33.39                                                       | С          | 1                                                      | С           | С           | ВЕ                             | В А                                  | A                                    | С                                       |                             | NO                  | YES               |          |            |      | 6 Poor truck access because of severe slope  Marine use only; Gross and net development acres are taken from Metro's Large                                                                                                                                                                                                                                             |
| 7       | 3                                   | C, Marine              | WEST HAYDEN ISLAND (PORT)                    | PORTLAND            | Multnomah               | 472.00                      |                                     |                         |                                   |                                              |                                  |                        |                                      |                      |                                                |                                 | 404.00 YES                                                  |            | YES 2                                                  | В           | В           | В                              | СС                                   | A                                    | В                                       |                             | YES                 |                   | ,        | YES        |      | Lot Inventory. Data is not available to explain the net development acreage from this source. This site is entirely constrained by floodplain.                                                                                                                                                                                                                         |
| 10      | 3                                   | Aviation               | SW QUAD (PORT)                               | PORTLAND            | Multnomah               | 212.56 0.5                  | 50 0.00                             | 0.07 106.63             | 3 53                              | 0.99                                         | 28.35 5.1                        | 11 118.                | .82 59.10                            | 55.90%               | 27.80%                                         | 93.74                           | 206.47 YES                                                  | ,          | 5                                                      | В           | A           | A E                            | ВС                                   | A                                    | В                                       |                             | YES                 |                   | ١        | YES        |      | Lease only; Aviation use only; Net developable acres assumes floodplain mitigation. 10% slope and streams acreage is subtracted from net dev acreage;  Located in managed floodplain                                                                                                                                                                                   |
| 15      | 3                                   | D, H                   | BT PROPERTY LLC (UPS)                        | GRESHAM             | Multnomah               | 51.45 0.0                   | 00.00                               | 0.00 5.14               | 4 9.77                            | 0.00                                         | 5.36                             | 0 9.                   | .10 9.77                             | 17.69%               | 18.99%                                         | 42.35                           | 49.45                                                       |            | 4                                                      | A           | A           | A .                            | АВ                                   | A                                    | A                                       |                             | NO                  |                   |          | ,          | YES  | In managed floodplain; net developable acres assumes complete mitigation strategy (> 6 month timeline); drainage ditches (2 acres) to remain; On site investigation warranted by DSL; No delineation on site and 100% hydric soil                                                                                                                                      |
| 16      |                                     |                        | CEREGHINO MICHAEL                            | GRESHAM             | Multnomah               | 41.63 1.2                   |                                     |                         |                                   | 0.92                                         | 3.49                             | 0 41.                  |                                      | 98.60%               |                                                | 0.58                            |                                                             |            | 5                                                      | Δ           | A           | Α                              | В                                    | Δ.                                   | Α                                       |                             |                     | YES               |          |            |      | In managed floodplain, net developable AC assumes complete mitigation strategy; On site wetland investigation is warranted - per DSL                                                                                                                                                                                                                                   |
| 17      | 3                                   | D, H                   | TRIP - PHASE 3 (PORT)                        | FAIRVIEW            | Multnomah               | 34.14 0.1                   | 13 4.14                             | 0.00 0.00               | 0                                 | 0.00                                         | 4.47                             | 0 4                    | .60 4.14                             | 13.47%               | 12.13%                                         | 29.55                           | 30.00                                                       |            | 1                                                      | С           | В           | A E                            | ВА                                   | В                                    | В                                       | S                           | .10                 | .20               |          | YES        |      | 17                                                                                                                                                                                                                                                                                                                                                                     |
| 18      | 3                                   |                        | TRIP - PHASE 2 (PORT)  TRIP - PHASE 2 (PORT) | TROUTDALE TROUTDALE | Multnomah<br>Multnomah  | 42.25 14.9<br>81.10 26.3    |                                     | 0.00 0.00               |                                   | 0.00                                         | 4.38<br>20.46                    |                        | .02 12.07<br>.92 19.64               |                      |                                                | 23.24<br>41.18                  | 30.18<br>80.34                                              |            | 1                                                      | A           | A<br>B      | A A                            | A B                                  | B<br>B                               | C<br>C                                  | S<br>S                      |                     |                   |          | YES<br>YES |      | 18 19 Net developable acres assumes complete mitigation strategy                                                                                                                                                                                                                                                                                                       |
| 23      | 3                                   | F                      | MT HOOD COMMUNITY COLLEGE                    | TROUTDALE           | Multnomah               | 38.40 0.0                   | 00                                  | 0.00 0.00               | 0                                 | 0.00                                         | 12.72                            | 1 12                   | .72 1                                | 33.13%               | 2.60%                                          | 25.68                           | 37.40                                                       | х          | 3                                                      | A           | A           | В                              | A C                                  | В                                    | В                                       |                             | NO                  |                   |          | YES        |      | Mt Hood Community College will retain ownership; Future use is undetermined - Per conversation with VP of Administration; Potentially an environmental cleanup site (per Metro database) and level of clean up unknown                                                                                                                                                 |
| 24      | 3                                   | D, F                   | JOHNSON E JEAN JONAK LESTER JR               | GRESHAM<br>GRESHAM  | Multnomah               | 37.17 0.0<br>34.22 0.0      |                                     | 0.00 0.00               |                                   | 0.00                                         | 3.34<br>12.70 7.1                |                        | .34<br>.70 7.15                      | 9.00%<br>37.12%      |                                                | 33.82<br>21.52                  | 27.07                                                       |            | YES 1                                                  | В           | С           | B /                            | A C                                  | В                                    | В                                       |                             |                     | YES<br>YES        |          |            |      | 24 No interchange near site 25 No interchange near site                                                                                                                                                                                                                                                                                                                |
| 26      | 3                                   | D                      | DANNAR CHARLES                               | GRESHAM             | Multnomah<br>Multnomah  | 27.93 0.8                   | 30 0.00                             | 0.00 0.00               | 0                                 | 0.00                                         | 5.90                             | 0 6                    | .26 0.00                             | 22.43%               | 0.00%                                          | 21.66                           |                                                             |            | YES 1                                                  | С           | С           | В /                            | A C                                  | В                                    | С                                       |                             | N/A                 | YES               |          |            |      | No interchange near site                                                                                                                                                                                                                                                                                                                                               |
| 28      | 3                                   | D                      | SIRI JAMES F & MOLLIE                        | HAPPY VALLEY        | Clackamas               | 26.40 0.0                   | 00                                  | 0.00 0.00               | 0                                 | 0.00                                         | 1.13                             | 1.                     | .13                                  | 4.29%                |                                                | 25.26                           |                                                             |            | 2                                                      | A           | A           | A E                            | ВС                                   | A                                    | А                                       |                             |                     | YES               |          |            |      | 28 Owner is not willing to transact  17 property owners; ability to aggregate has not been discussed; anchor site for                                                                                                                                                                                                                                                  |
| 33      | 3                                   | C, D, F, H,            | I COFFEE CREEK INDUSTRIAL AREA - site 1      | WILSONVILLE         | Washington              | 85.23 0.3                   | 30 1.00                             | 0.00 0.00               | 0                                 | 0.00                                         | 1.64                             | 1.                     | .94 4.89                             | 2.28%                | 5.74%                                          | 83.29                           | 80.34                                                       |            | YES 21 17                                              | A           | A           | A E                            | ВА                                   | A                                    | A                                       |                             | NO                  | YES               |          |            |      | Coffee Creek industrial development - per City of Wilsonville     Area does not have slope and wetlands data available from City of Wilsonville;                                                                                                                                                                                                                       |
| 34      | 3                                   | C, D, H                | VAN'S INVESTMENT LTD                         | WILSONVILLE         | Washington              | 52.79 4.5                   | 50 N/A                              | 16.48 16.48             | 8                                 | 0.00                                         | 16.17 6.0                        | 05 29                  | .35 24.85                            | 55.59%               | 47.07%                                         | 18.56                           | 25.50                                                       |            | 1                                                      | С           | С           | В                              | СВ                                   | А                                    | А                                       |                             | N/A                 | YES               |          |            |      | Net developable acreage is challenged because of slope.                                                                                                                                                                                                                                                                                                                |

| Site ID | State Certified | Traded-Sector Industry | Owner/Site                            | Location     | County     | Gross Acres | Wetlands (RLIS) Wetland Acreage | Flood 96 Acres (RLIS) | FEMA Flood AC (RLIS) | Floodplain AC<br>(Jurisdictions)* | Streams AC (RLIS) Stream AC (Jurisdictions)* | 7-25% Slope Acres<br>(RLIS) | 10-25% Slope Acres<br>(Jurisdiction/RLIS)* | All Constraints (KLIS) Alli Constraints (Jurisdictions)* | % Constraints (RLIS) | (Jurisdictions)* | Net Developable Acresage (RLIS) Net Developable Acresage | (Market Knowledge)* Use Restriction | Brownfield | Annexation Required | Number of Taxlots Number of Owners | Sewer Score | Water Score | Storm Score | Surrounding System<br>Quality | Access to Interstate Highway Access to Freight | Koute (Koadway) Access to Freight System (All Modes) | Currently for Sale/Lease | Willing to Transact | Private Ownership | Investor | User | Site I D | Notes                                                                                                                                                                                                                                                          |
|---------|-----------------|------------------------|---------------------------------------|--------------|------------|-------------|---------------------------------|-----------------------|----------------------|-----------------------------------|----------------------------------------------|-----------------------------|--------------------------------------------|----------------------------------------------------------|----------------------|------------------|----------------------------------------------------------|-------------------------------------|------------|---------------------|------------------------------------|-------------|-------------|-------------|-------------------------------|------------------------------------------------|------------------------------------------------------|--------------------------|---------------------|-------------------|----------|------|----------|----------------------------------------------------------------------------------------------------------------------------------------------------------------------------------------------------------------------------------------------------------------|
| 35 3    |                 | C D                    | TONQUIN INDUSTRIAL AREA               | TUALATIN     | Washington | 49.70       | 0.83 0                          | 50 0.0                | 0.00                 |                                   | 0.15                                         | 0.18                        |                                            | 9.73 9.40                                                | 19.58% 18            | 8.91%            | 39.97 4                                                  | 40.30                               |            | YES                 | 8 7                                | B           | С           | R           | R                             | В Д                                            | A                                                    |                          | YES                 |                   |          | VES  | 35       | Property owners have expressed willingness to aggregate - per City of Tualatin                                                                                                                                                                                 |
| 36 3    |                 | B. C. D                | TIGARD SAND & GRAVEL SITE             |              |            | 296.88      |                                 | 0.0                   | 0.00                 |                                   | 1.02                                         | 163.71                      |                                            | 58.78                                                    | 56.85%               |                  | 128.10                                                   | 10.50                               |            |                     | 15 3                               |             | C           | В           | C                             | B A                                            | - '`                                                 |                          | NO                  |                   |          |      |          | Tigard Sand & Gravel ownes 12 parcels; active gravel operation                                                                                                                                                                                                 |
| 37 3    |                 | B, C, D                | ORR FAMILY FARM LLC                   | SHERWOOD     |            |             |                                 |                       |                      |                                   | 0.00                                         |                             |                                            | 53.42                                                    | 55.50%               |                  | 42.84                                                    |                                     |            | YES                 | 15 3                               | 0           | A           | Б           | C                             | D A                                            | Δ                                                    |                          |                     | /ES               |          | TES  |          |                                                                                                                                                                                                                                                                |
| 3/ 3    |                 | U                      | ORR FAMILY FARM LLC                   | SHERWOOD     | Washington | 96.26       | 4.20                            | 0.0                   | 0.00                 |                                   | 0.00                                         | 49.60                       |                                            | 03.42                                                    | 55.50%               |                  | 42.84                                                    |                                     |            | TES                 | 1                                  | C           | A           | В           | C                             | ВВ                                             | A                                                    |                          | NO Y                | res               |          |      | 31       | Annexation required; Owner not willing to transact                                                                                                                                                                                                             |
| 47 3    |                 | D, F                   | CRANFORD JULIAN F & SHARON D          | HILLSBORO    | Washington | 28.51       | 0.44 0                          | 44 0.5                | 55 2.32              | 0.52                              | 0.00 0.50                                    | 5.63                        | 0.47                                       | 7.93 1.22                                                | 2 27.82%             | 4.28%            | 20.57 2                                                  | 27.29                               |            |                     | 1                                  | С           | В           | В           | Α                             | A A                                            | А                                                    |                          | NO Y                | /ES               |          |      | 47       | Combination of hydric and partially hydric soils present; On site wetland investigation warranted - per DSL                                                                                                                                                    |
| 59 3    |                 | C, D, H                | COFFEE CREEK INDUSTRIAL AREA - site 2 | WILSONVILLE  | Washington | 46.37       | 0.00                            | 0.0                   | 0.00                 | 0.00                              | 0.00                                         | 0.10                        |                                            | 0.10                                                     | 0.22%                |                  | 46.27                                                    |                                     |            | YES                 | 12 8                               | В           | В           | Α           | В                             | в с                                            | В                                                    |                          | NO Y                | /ES               |          |      | 59       | 8 property owners; ability to aggregate has not been discussed                                                                                                                                                                                                 |
| 60 3    |                 | C, D, H                | COFFEE CREEK INDUSTRIAL AREA - site 3 | WILSONVILLE  | Washington | 29.65       | 0.00 0                          | .00 0.0               | 0.00                 | 0.00                              | 0.00                                         | 2.60                        |                                            | 2.60                                                     | 8.77%                |                  | 27.05                                                    |                                     | ×          | YES                 | 10 7                               | В           | A           | A           | В                             | ВС                                             | С                                                    |                          | NO Y                | /ES               |          |      | 60       | 7 property owners; No expressed willingness to aggregate; Site includes parcels that are split by County lines; Potential underground storage tank on site but exact location is unclear (Metro database); UST could be also located in parcel 61 to the north |
| 61 3    |                 | C, D, H                | COFFEE CREEK INDUSTRIAL AREA - site 4 | WILSONVILLE  | Washington | 48.56       | 0.00                            | .00 0.0               | 0.00                 | 0.00                              | 0.00                                         |                             |                                            | 0.00                                                     | 0.00%                |                  | 48.56                                                    |                                     |            | YES                 | 12 8                               | В           | Α           | Α           | В                             | в в                                            | С                                                    |                          | NO Y                | /ES               |          |      | 61       | 8 property owners; No expressed willingness to aggregate                                                                                                                                                                                                       |
| 64 3    |                 | D                      | WOODFOLD-MARCO MFG INC (East Oak St)  | FOREST GROVE |            | 25.46       | 0.00                            | 0.0                   | 0.00                 |                                   | 0.00                                         | 0.00                        |                                            | 0.00                                                     | 0.00%                |                  | 25.46                                                    |                                     |            |                     | 2 2                                | В           | В           | В           | Α                             | C A                                            | С                                                    |                          | NO Y                | /ES               |          |      |          | 2 parcels; 2 property owners                                                                                                                                                                                                                                   |
| 65 3    |                 | D                      | WOODFOLD-MARCO MFG INC (West Oak St)  | FOREST GROVE |            |             | 0.02                            | 0.0                   | 0.00                 |                                   | 0.00                                         | 0.00                        |                                            | 0.02                                                     | 0.04%                |                  | 53.91                                                    |                                     |            |                     | 5                                  | В           | В           | С           | Α                             | C A                                            | С                                                    |                          | NO Y                |                   |          |      | 65       |                                                                                                                                                                                                                                                                |
| 100 3   |                 | A, B, D, F             | HOLZMEYER RICHARD HENRY ET AL         | FOREST GROVE |            |             | 0.00                            | 0.0                   | 0.00                 |                                   | 0.00                                         | 11.63                       |                                            | 11.25                                                    | 10.10%               |                  | 100.12                                                   |                                     |            | YES                 | 1                                  | С           | _           | В           | A                             | СС                                             | В                                                    |                          | N/A Y               |                   |          |      | 100      | Outside UGB; Water service information was not available at the time of this analysis                                                                                                                                                                          |
| 101 3   |                 | A, B, F                | VANROSE FARMS and VANDERZANDEN        | HILLSBORO    | Washington | 270.5       | 18.45                           | 9.0                   | 8 27.34              | 22.85                             | 12.14                                        | 29.99                       | 23.41                                      | 35.77 45.67                                              | 13.22% 16            | 6.88%            | 234.73 22                                                | 24.83                               |            | YES                 | 2 2                                | С           | В           | В           | В                             | СВ                                             | В                                                    |                          | YES Y               | /ES               |          |      | 101      | Outside UGB; Parcels were aggregated into1 site per City of Hillsboro; On site wetland investigation is warranted per DSL                                                                                                                                      |
| 104 3   |                 | A, B, F                | HILLSBORO URBAN RESERVES (Aggregate)  | HILLSBORO    | Washington | 320         | 0.00 0                          | 00 0.0                | 00 14.96             | 9.24                              | 0.00                                         | 4.54                        | 1.36                                       | 19.50 10.60                                              | 6.09% 3              | 3.31%            | 300.50 30                                                | 09.40                               |            | YES                 | 9 8                                | С           | В           | В           | С                             | СВ                                             | В                                                    |                          | YES Y               | /ES               |          |      | 104      | Outside UGB; Property owners have expressed willingness to aggregate and transact - per City of Hillsboro; On site wetland investigation is warranted - per DSL                                                                                                |
| 109 3   |                 | A, D, H                | MORSE BROS INC                        | TUALATIN     | Washington | 85.31       | 3.98                            | 0.0                   | 0.00                 |                                   | 0.00                                         | 21.26                       |                                            | 23.59                                                    | 27.65%               |                  | 61.73                                                    |                                     | С          | YES                 | 7                                  | С           | С           | В           | С                             | СС                                             | В                                                    |                          | NO                  |                   |          | YES  | 109      | Outside UGB                                                                                                                                                                                                                                                    |