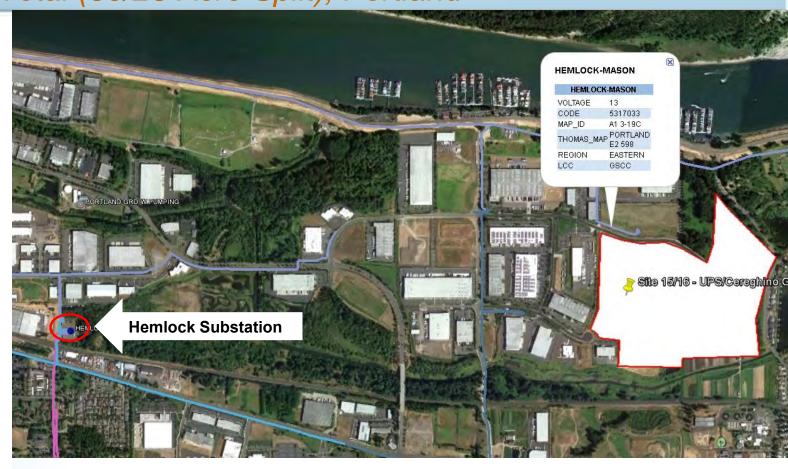

|         |                                     |                        |                                              |                     |                         |                             | SITE CHAR                           | ACTERISTICS             |                                   |                                              |                                  |                        |                                      |                      |                                                |                                 |                                                             |            |                                                        | INFRA       | ASTRUCTU    | JRE                            | TRANSI                               | PORTATIO                             | ON                                      |                             | AVAILA              | ABILITY/0         | OWNERSH  | IIP        |      |                                                                                                                                                                                                                                                                                                                                                                        |
|---------|-------------------------------------|------------------------|----------------------------------------------|---------------------|-------------------------|-----------------------------|-------------------------------------|-------------------------|-----------------------------------|----------------------------------------------|----------------------------------|------------------------|--------------------------------------|----------------------|------------------------------------------------|---------------------------------|-------------------------------------------------------------|------------|--------------------------------------------------------|-------------|-------------|--------------------------------|--------------------------------------|--------------------------------------|-----------------------------------------|-----------------------------|---------------------|-------------------|----------|------------|------|------------------------------------------------------------------------------------------------------------------------------------------------------------------------------------------------------------------------------------------------------------------------------------------------------------------------------------------------------------------------|
| Site ID | Preliminary Tier<br>State Certified | raded-Sector Industry  | Owner/Site                                   | Location            | County                  | Gross Acres Wetlands (RLIS) | Wetland Acreage<br>(Jurisdictions)* | Flood 96 Acres (RLIS)   | Floodplain AC<br>(Jurisdictions)* | Streams AC (RLIS) Stream AC (Jurisdictions)* | (RLIS) (RLS) (10-25% Slope Acres | All Constraints (RLIS) | AIII Constraints<br>(Jurisdictions)* | % Constraints (RLIS) | % Constraints (Jurisdictions)* Net Develorable | Net Developable Acresage (RLIS) | Net Developable Acreage (Market Knowledge)* Use Restriction | Brownfield | Annexation Required Number of Taxlots Number of Owners | Sewer Score | Water Score | Storm Score Surrounding System | Quality Access to Interstate Highway | Access to Freight<br>Route (Roadway) | Access to Freight<br>System (All Modes) | Currently for<br>Sale/Lease | Willing to Transact | Private Ownership | Investor | Public     | User | Notes                                                                                                                                                                                                                                                                                                                                                                  |
| 1       | 1 YES                               | C, D, H                | RIVERGATE (PORT)                             | PORTLAND            | Multnomah               | 51.25 0.0                   | 00                                  | 0.21 43.20              | 0 0                               | 0.00                                         | 0.02                             | 0 43.                  | .24 0                                | 84.36%               | 0.00%                                          | 8.02                            | 43.15                                                       |            | 5                                                      | А           | В           | Α Α                            | А В                                  | А                                    | А                                       | L                           |                     |                   | ١        | YES        |      | 1 Lease only                                                                                                                                                                                                                                                                                                                                                           |
| 11      | 1                                   | D, H<br>A, B, D, F,    | PORTLAND INTERNATIONAL CENTER - EAST (PORT)  | PORTLAND            | Multnomah               | 43.50 0.3                   | 34                                  | 0.00 0.00               | 0                                 | 0.79                                         | 1.19                             | 2.                     | .32                                  | 5.33%                |                                                | 41.18                           |                                                             |            | 2                                                      | A           | A           | A A                            | A C                                  | A                                    | В                                       | L                           |                     |                   | )        | YES        |      | 11 Lease only                                                                                                                                                                                                                                                                                                                                                          |
| 21      | 1                                   | H, I                   | LSI EAST (PORT)                              | GRESHAM             | Multnomah               | 115.98 0.0                  | 00                                  | 0.00 0.00               | 0                                 | 0.00                                         | 0.96                             | 0.                     | .96                                  | 0.83%                | 1                                              | 115.01                          |                                                             |            | 6                                                      | A           | A           | Α Α                            | A B                                  | A                                    | В                                       |                             | YES                 |                   | ١        | YES        |      | 21 Delineation # 11-0203; no jurisdictional wetlands on site  Price constrained: currently not at industrial price; No further wetland investigation                                                                                                                                                                                                                   |
| 32      | 1                                   | F                      | ELLIGSEN RALPH H & SHIRLEY L                 | WILSONVILLE         | Clackamas               | 32.34 0.0                   | 00                                  | 0.00 0.00               | 0                                 | 0.00                                         | 0.00                             | 0.                     | .00                                  | 0.00%                |                                                | 32.34                           |                                                             |            | 1                                                      | A           | A           | Α Α                            | A C                                  | В                                    | В                                       | S                           |                     | YES               |          |            |      | 32 warranted - per DSL                                                                                                                                                                                                                                                                                                                                                 |
| 44      | 1                                   | D, F                   | INTEL CORPORATION                            | HILLSBORO           | Washington              | 31.39 0.0                   | 0.00                                | 0.00 0.00               | 0 0                               | 0.00                                         | 1.28                             | 0 1.                   | .28 0                                | 4.08%                | 0.00%                                          | 30.11                           | 31.39                                                       |            | 3                                                      | В           | В           | Α Α                            | A A                                  | А                                    | В                                       | S                           |                     |                   |          | ١          | YES  | Irregular site shape; can not get square/rectangle net developable 25 acres; No further wetland investigation warranted - per DSL                                                                                                                                                                                                                                      |
| 46      | 1 YES                               | D, F                   | DEV. SERVICES OF AMERICA (WESTMARK SITE)     | HILLSBORO           | Washington              | 30.02 0.0                   | 0.00                                | 0.00 0.00               | 0 0                               | 0.00                                         | 1.02                             | 0 1.                   | .02 0                                | 3.40%                | 0.00%                                          | 29.00                           | 30.02                                                       |            | 1                                                      | A           | В           | Α Α                            | A A                                  | A                                    | В                                       | S                           |                     | YES               |          |            |      | Delineation # 07-0165: valid for 5 years. New delineation required in March 2012; 46 No further investigation warranted - per DSL                                                                                                                                                                                                                                      |
| 48      | 1 YES                               | A, F                   | WAFFORD DEWAYNE (BAKER/BINDEWALD SITE)       | HILLSBORO           | Washington              | 50.78 0.0                   | 00 1.48                             | 0.00 0.54               | 4 0.05                            | 0.78                                         | 8.86 0.4                         | 17 9                   | .40 3.84                             | 18.51%               | 7.56%                                          | 41.38                           | 46.94                                                       |            | 1                                                      | A           | В           | Α Α                            | A A                                  | A                                    | A                                       | S                           |                     | YES               |          |            |      | Delineation # 08-0396; Wetland acreage provided by DSL; No further wetland investigation warranted - per DSL                                                                                                                                                                                                                                                           |
| 10      | 1 YES                               |                        | NIKE FOUNDATION                              | HILLSBORO           | Washington              | 73.88 0.9                   |                                     | 0.00 6.84               |                                   | 1.13                                         | 0.35 0.0                         |                        | .16 14.02                            |                      |                                                | 66.72                           | 59.86                                                       |            | 1                                                      | A           | В           | Α Α                            | A A                                  | А                                    | A                                       | S                           |                     |                   | YES      |            |      | Wetland acreage provided by City of Hillsboro; Wetland delineation expires April 2012; No further wetland investigation warranted - per DSL                                                                                                                                                                                                                            |
| 57      | 1 YES                               | D, F                   | MERIX CORPORATION                            | FOREST GROVE        | E Washington            | 34.25 0.6                   | 66                                  | 0.00 0.00               | 0                                 | 0.00                                         | 0.30                             | 0.                     | .83                                  | 2.42%                |                                                | 33.42                           |                                                             |            | 1                                                      | A           | A           | A A                            | A A                                  | В                                    | С                                       | S                           |                     |                   |          | )          | YES  | 57 Delineation # 06-0248; no further site investigation warrented - per DSL  Lease only; requires transportation improvements; Located in managed                                                                                                                                                                                                                      |
| 9       | 2                                   | D, H,                  | NE MARINE DR & 33rd AVE (PORT)               | PORTLAND            | Multnomah               | 66.74 4.6                   | 0.60                                | 1.86 16.48              | 8 18                              | 1.56                                         | 11.25                            | 0 26                   | .84 4.04                             | 40.22%               | 6.05%                                          | 39.89                           | 62.70                                                       |            | 1                                                      | A           | A           | Α (                            | СС                                   | A                                    | В                                       | L                           |                     |                   | )        | YES        |      | floodplain; Net developable assumes wetland mitigation  Local Wetland Inventory does not exist; Site lacks wetland delineation; 100%                                                                                                                                                                                                                                   |
| 13      | 2                                   | D, H                   | ICDC LLC                                     | PORTLAND            | Multnomah               | 28.11 0.0                   | 00                                  | 0.00 0.00               | 0                                 | 0.00                                         | 5.24 1.5                         | 59 5.                  | .24 1.59                             | 18.63%               | 5.66%                                          | 22.87                           | 26.52                                                       |            | 3                                                      | С           | A           | Α Α                            | A C                                  | В                                    | В                                       | L                           |                     |                   | YES      |            | NO   | hydric soils on site and on site wetlands are expected by DSL; Based on wetland findings site may fall below 25 net developable acres                                                                                                                                                                                                                                  |
| 22      | 2                                   | A, B, D, F,            | H LSI WEST (PORT)                            | GRESHAM             | Multnomah               | 87.69 0.0                   | 00 3.70                             | 0.00 0.00               | 0                                 | 0.67 0.67                                    | 23.77 15.4                       | 15 24.                 | .40 19.85                            | 5 27.82%             | 22.64%                                         | 63.29                           | 67.84                                                       |            | 3                                                      | A           | A           | Α Α                            | A B                                  | A                                    | В                                       |                             | YES **              |                   | ,        | YES        |      | Multi year farming leases on propety require buy out resulting in Tier 2: No longer a brownfield; Net developable acres is only south of sloped hill; Delineation # 11-0203; Wetland acreage provided by DSL; Per DSL, approximately 1 acre of wetland exists in net developable area on south portion of the site; No further site investigation warranted - per DSL. |
| 29      | 2                                   | C, D, H                | CLACKAMAS COUNTY DEVELOPMENT                 | CLACKAMAS           | Clackamas               | 61.93 0.0                   | 00                                  | 1.85 6.7                | 1                                 | 3.82                                         | 26.47                            | 32                     | .32 21.93                            | 3 52.20%             | 35.41%                                         | 29.60                           | 40.00                                                       | A          | 11                                                     | В           | В           | ВЕ                             | в в                                  | В                                    | С                                       | S/L                         |                     |                   | ,        | YES        |      | Can mitigate brownfield within 6 months (completed phase 2 assessment); Development Agency estimates net developable 40 acres; Tier 2 because wetlands analysis and mitigation plan requires more than 180 days and not shovel ready within 180; No further wetland investigation warranted - per DSL                                                                  |
| 38      | 2                                   | D                      | BILES FAMILY LLC                             | SHERWOOD            | Washington              | 39.60 0.0                   | 00                                  | 0.00 0.00               | 0                                 | 0.00                                         | 8.72                             | 8.                     | .72                                  | 22.01%               |                                                | 30.89                           |                                                             |            | YES 1                                                  | С           | A           | ВЕ                             | ВВ                                   | В                                    | В                                       | S                           |                     | YES               |          |            |      | No further wetland investigation warranted - per DSL                                                                                                                                                                                                                                                                                                                   |
| 40      | 2                                   | D                      | PACIFIC REALTY ASSOCIATES LP                 | TUALATIN            | Washington              | 26.80 0.0                   | 00                                  | 0.00 0.00               | 0                                 | 0.00                                         | 2.95                             | 0 3.                   | .04 0                                | 11.34%               | 0.00%                                          | 23.76                           | 26.80                                                       |            | 1                                                      | A           | A           | A E                            | ВВ                                   | A                                    | A                                       | S/L                         |                     |                   | YES      |            |      | Needs intersection improvements. Permit timing > 6 months; No further wetland investigation warranted - per DSL                                                                                                                                                                                                                                                        |
| 50      | 2 YES                               | A, F                   | KEITH BERGER / HERBERT MOORE / BOYLES TRUST  | HILLSBORO           | Washington              | 72.40 0.0                   | 00 0.07                             | 0.00 7.16               | 6 5.78                            | 0.00 1.88                                    | 0.86                             | 0 8                    | .02 6.26                             | 11.08%               | 8.65%                                          | 64.38                           | 66.14                                                       |            | 5 3                                                    | В           | В           | A E                            | в в                                  | В                                    | В                                       | S                           |                     | YES               |          |            |      | Known SNRO on site; Required extension of Huffman Rd for site access is greater than 6 month timeline; Wetland delineation reconcurred 11/09; Wetland acreage provided by DSL; No further wetland investigation warrented - per DSL; North portion of Moore parcel is included as part of this site; 2 property owners                                                 |
|         | 2 YES                               |                        | BERGER PROPERTIES / HERBERT MOORE            | HILLSBORO           | Washington              | 52.00 0.0                   |                                     | 0.00 0.00               |                                   | 0.00                                         | 0.00                             | 0 0.                   |                                      | 0.00%                |                                                | 52.00                           | 48.10                                                       |            | 2 2                                                    | A           | A           | A E                            | в с                                  | В                                    | В                                       | S                           |                     | YES               |          |            |      | Gross acreage includes area designated for Huffman Rd extension and net developable acresage does not; Required extension of Huffman Rd for site access is greater than 6 month timeline; Southern portion of Moore parcel is included as part of this site; 3 property owners                                                                                         |
| 54      | 2                                   | D, F                   | 5305 NW 253RD AVENUE LLC                     | HILLSBORO           | Washington              | 38.49 0.7                   | 75 1.01                             | 0.00 8.34               | 4 7.25                            | 0.00                                         | 2.47                             | 0 9.                   | .08 9.9                              | 23.59%               | 25.72%                                         | 29.41                           | 28.59                                                       |            | YES 1                                                  | С           | В           | В (                            | СС                                   | В                                    | В                                       |                             | N/A                 | YES               |          |            |      | 54 Willingness to transact is unknown  Known SNRO on site; Multiple owners own this parcel but listed as 1 LLC; could                                                                                                                                                                                                                                                  |
| 55      | 2                                   | B, D, F                |                                              | HILLSBORO           | Washington              | 45.49 0.0<br>71.11 0.0      | 0.00                                | 0.00 0.00               |                                   | 0.00 0.00                                    | 0.00                             |                        | .32 7.26                             | 0.00%                |                                                | 45.49                           |                                                             |            | YES 9 7                                                | С           | A           | C                              | C C                                  | В                                    | В                                       |                             | YES                 | YES               |          |            |      | 55 be aggregated with site 56 for a 116 acre site  Floodplain and SNRO on site; Net developable acres assumes mitigated floodplain and SNRO, 9 parciels/7 properly owners; 6 parciels/4 owners currently for sale; Remaining owners have in past expressed willingness to transact; could                                                                              |
| 56      | 2                                   | A, F                   | EAST EVERGREEN SITE                          | HILLSBORO           | Washington              | 71.11 0.0                   | 5.16                                | 0.88 0.00               | 0.00                              | 0.00                                         | 0.44                             | 0 1.                   | .52 7.20                             | 1.00%                | 10.21%                                         | 69.79                           | 71.11                                                       |            | 123 9 7                                                | C           | A           | , ,                            | A C                                  | В                                    | C                                       | 3                           | TES                 | 150               |          |            |      | 56 be aggregate with site 55 for a 116 acre site  2 property owners and 5 parcels; 2 parcels currently for sale; according to broker                                                                                                                                                                                                                                   |
| 62      | 2                                   | D, F                   | ROCK CREEK SITE WOODBURN INDUSTRIAL CAPITAL  | HAPPY VALLEY        | Clackamas  E Washington | 40.83 0.0<br>25.10 0.3      |                                     | 0.00 0.00               |                                   | 0.00                                         | 6.65                             | 6.                     | .65                                  | 16.29%<br>3.90%      |                                                | 34.18<br>24.12                  | 25.10                                                       |            | 5 2                                                    | С           | В           |                                | B C                                  | B                                    | С                                       | S<br>S/I                    | YES                 | YES<br>YES        |          |            |      | 62 contact, adjacent parcel owners are willing to transact to aggregate a larger site                                                                                                                                                                                                                                                                                  |
| 66      | _                                   | D. F. H                | ITEL, KENNETH                                | TUALATIN            | Washington              | 46.25 0.0                   |                                     |                         | 0 0.00%                           | 0.00                                         | 0.00                             | 58 1                   | 58                                   | 3.42%                |                                                | 44.67                           | 25.10                                                       |            | YES 2                                                  | Α Α         | A           | B (                            | C B                                  | B                                    | C                                       | S/L                         | YES                 | YES               |          |            |      | Net developable acres assumes floodplain and wetland mitigation  Desginated as Manufacturing Business Park; falls under commercial services overlay in SW Concept plan                                                                                                                                                                                                 |
| 67      | 2                                   | Aviation               | PORTLAND INTERNATIONAL CENTER - WEST (PORT)  | PORTLAND            | Multnomah               | 69.45 6.2                   |                                     | 0.00 0.00               |                                   |                                              | 18.16 0.7                        |                        |                                      | 30.47%               | 15.10%                                         | 48.29                           |                                                             |            | 5                                                      | A           | A           | A A                            | A C                                  | В                                    | В                                       | L                           | YES                 | 720               |          | YES        |      | 67 Lease only; Aviation use only                                                                                                                                                                                                                                                                                                                                       |
| 68      | 2                                   | Aviation<br>C, D, H,   | HILLSBORO AIRPORT (PORT)                     | HILLSBORO           | Washington              | 39.22 0.0                   | 5.07                                | 0.00 0.00               | 0                                 | 0.00                                         | 0.00                             | 0.                     | .00 5.07                             | 0.00%                | 12.93%                                         | 39.22                           | 34.15 YES                                                   |            | 1                                                      | A           | A           | C A                            | A A                                  | A                                    | A                                       | L                           | YES                 |                   | )        | YES        |      | 68 Lease only; Aviation use only                                                                                                                                                                                                                                                                                                                                       |
| 2       | 3                                   | stc. marine<br>C. D. H | TIME OIL CO ESCO CORP                        | PORTLAND            | Multnomah<br>Multnomah  | 43.50 0.0<br>37.62 0.0      | ,,,                                 | 35.32 2.2°<br>0.00 0.00 |                                   | 0.24                                         | 4.47<br>13.78 4.2                | 37.                    |                                      | 86.48%<br>13.57%     | 11.40%                                         | 5.88                            | 25.00<br>33.33                                              | С          | 6 3                                                    | A           | A           | B E                            | B A                                  | A                                    | A                                       | S                           | NO                  |                   |          |            |      | Net developable is less than 25AC but assumes cut/fill balance can be achieved     3 property owners; 6 parcels                                                                                                                                                                                                                                                        |
| 5       | -                                   | C, D, H                | ATOFINA CHEMICALS INC                        | PORTLAND            | Multnomah               | 59.76 0.0                   |                                     | 5.49 8.87               | 7 13                              | 0.49                                         | 13.78                            |                        | .05 13                               | 18.49%               | 21.76%                                         | 48.71                           | 46.76                                                       | С          | 6                                                      | A           | A           | Α Α                            | A A                                  | В                                    | В                                       |                             |                     | YES               |          |            |      | 5                                                                                                                                                                                                                                                                                                                                                                      |
| 6       | 3                                   | ט                      | MC CORMICK & BAXTER CREOSOTING               | PORTLAND            | Multnomah               | 42.39 0.0                   | JU                                  | 4.57 2.24               | 4 8                               | 1.10                                         | 6.97                             | 8.                     | .27 9                                | 19.50%               | 21.23%                                         | 34.12                           | 33.39                                                       | С          | 1                                                      | С           | С           | ВЕ                             | В А                                  | A                                    | С                                       |                             | NO                  | YES               |          |            |      | 6 Poor truck access because of severe slope  Marine use only; Gross and net development acres are taken from Metro's Large                                                                                                                                                                                                                                             |
| 7       | 3                                   | C, Marine              | WEST HAYDEN ISLAND (PORT)                    | PORTLAND            | Multnomah               | 472.00                      |                                     |                         |                                   |                                              |                                  |                        |                                      |                      |                                                |                                 | 404.00 YES                                                  |            | YES 2                                                  | В           | В           | В                              | СС                                   | A                                    | В                                       |                             | YES                 |                   | ,        | YES        |      | Lot Inventory. Data is not available to explain the net development acreage from this source. This site is entirely constrained by floodplain.                                                                                                                                                                                                                         |
| 10      | 3                                   | Aviation               | SW QUAD (PORT)                               | PORTLAND            | Multnomah               | 212.56 0.5                  | 50 0.00                             | 0.07 106.63             | 3 53                              | 0.99                                         | 28.35 5.1                        | 11 118.                | .82 59.10                            | 55.90%               | 27.80%                                         | 93.74                           | 206.47 YES                                                  | ,          | 5                                                      | В           | A           | A E                            | ВС                                   | A                                    | В                                       |                             | YES                 |                   | ١        | YES        |      | Lease only; Aviation use only; Net developable acres assumes floodplain mitigation. 10% slope and streams acreage is subtracted from net dev acreage;  Located in managed floodplain                                                                                                                                                                                   |
| 15      | 3                                   | D, H                   | BT PROPERTY LLC (UPS)                        | GRESHAM             | Multnomah               | 51.45 0.0                   | 00.00                               | 0.00 5.14               | 4 9.77                            | 0.00                                         | 5.36                             | 0 9.                   | .10 9.77                             | 17.69%               | 18.99%                                         | 42.35                           | 49.45                                                       |            | 4                                                      | A           | A           | A .                            | АВ                                   | A                                    | A                                       |                             | NO                  |                   |          | ,          | YES  | In managed floodplain; net developable acres assumes complete mitigation strategy (> 6 month timeline); drainage ditches (2 acres) to remain; On site investigation warranted by DSL; No delineation on site and 100% hydric soil                                                                                                                                      |
| 16      |                                     |                        | CEREGHINO MICHAEL                            | GRESHAM             | Multnomah               | 41.63 1.2                   |                                     |                         |                                   | 0.92                                         | 3.49                             | 0 41.                  |                                      | 98.60%               |                                                | 0.58                            |                                                             |            | 5                                                      | Δ           | A           | Α                              | В                                    | Δ.                                   | Α                                       |                             |                     | YES               |          |            |      | In managed floodplain, net developable AC assumes complete mitigation strategy; On site wetland investigation is warranted - per DSL                                                                                                                                                                                                                                   |
| 17      | 3                                   | D, H                   | TRIP - PHASE 3 (PORT)                        | FAIRVIEW            | Multnomah               | 34.14 0.1                   | 13 4.14                             | 0.00 0.00               | 0                                 | 0.00                                         | 4.47                             | 0 4                    | .60 4.14                             | 13.47%               | 12.13%                                         | 29.55                           | 30.00                                                       |            | 1                                                      | С           | В           | A E                            | ВА                                   | В                                    | В                                       | S                           | .10                 | .20               |          | YES        |      | 17                                                                                                                                                                                                                                                                                                                                                                     |
| 18      | 3                                   |                        | TRIP - PHASE 2 (PORT)  TRIP - PHASE 2 (PORT) | TROUTDALE TROUTDALE | Multnomah<br>Multnomah  | 42.25 14.9<br>81.10 26.3    |                                     | 0.00 0.00               |                                   | 0.00                                         | 4.38<br>20.46                    |                        | .02 12.07<br>.92 19.64               |                      |                                                | 23.24<br>41.18                  | 30.18<br>80.34                                              |            | 1                                                      | A           | A<br>B      | A A                            | A B                                  | B<br>B                               | C<br>C                                  | S<br>S                      |                     |                   |          | YES<br>YES |      | 18 19 Net developable acres assumes complete mitigation strategy                                                                                                                                                                                                                                                                                                       |
| 23      | 3                                   | F                      | MT HOOD COMMUNITY COLLEGE                    | TROUTDALE           | Multnomah               | 38.40 0.0                   | 00                                  | 0.00 0.00               | 0                                 | 0.00                                         | 12.72                            | 1 12                   | .72 1                                | 33.13%               | 2.60%                                          | 25.68                           | 37.40                                                       | х          | 3                                                      | A           | A           | В                              | A C                                  | В                                    | В                                       |                             | NO                  |                   |          | YES        |      | Mt Hood Community College will retain ownership; Future use is undetermined - Per conversation with VP of Administration; Potentially an environmental cleanup site (per Metro database) and level of clean up unknown                                                                                                                                                 |
| 24      | 3                                   | D, F                   | JOHNSON E JEAN JONAK LESTER JR               | GRESHAM<br>GRESHAM  | Multnomah               | 37.17 0.0<br>34.22 0.0      |                                     | 0.00 0.00               |                                   | 0.00                                         | 3.34<br>12.70 7.1                |                        | .34<br>.70 7.15                      | 9.00%<br>37.12%      |                                                | 33.82<br>21.52                  | 27.07                                                       |            | YES 1                                                  | В           | С           | B /                            | A C                                  | В                                    | В                                       |                             |                     | YES<br>YES        |          |            |      | 24 No interchange near site 25 No interchange near site                                                                                                                                                                                                                                                                                                                |
| 26      | 3                                   | D                      | DANNAR CHARLES                               | GRESHAM             | Multnomah<br>Multnomah  | 27.93 0.8                   | 30 0.00                             | 0.00 0.00               | 0                                 | 0.00                                         | 5.90                             | 0 6                    | .26 0.00                             | 22.43%               | 0.00%                                          | 21.66                           |                                                             |            | YES 1                                                  | С           | С           | В /                            | A C                                  | В                                    | С                                       |                             | N/A                 | YES               |          |            |      | No interchange near site                                                                                                                                                                                                                                                                                                                                               |
| 28      | 3                                   | D                      | SIRI JAMES F & MOLLIE                        | HAPPY VALLEY        | Clackamas               | 26.40 0.0                   | 00                                  | 0.00 0.00               | 0                                 | 0.00                                         | 1.13                             | 1.                     | .13                                  | 4.29%                |                                                | 25.26                           |                                                             |            | 2                                                      | A           | A           | A E                            | ВС                                   | A                                    | А                                       |                             |                     | YES               |          |            |      | 28 Owner is not willing to transact  17 property owners; ability to aggregate has not been discussed; anchor site for                                                                                                                                                                                                                                                  |
| 33      | 3                                   | C, D, F, H,            | I COFFEE CREEK INDUSTRIAL AREA - site 1      | WILSONVILLE         | Washington              | 85.23 0.3                   | 30 1.00                             | 0.00 0.00               | 0                                 | 0.00                                         | 1.64                             | 1.                     | .94 4.89                             | 2.28%                | 5.74%                                          | 83.29                           | 80.34                                                       |            | YES 21 17                                              | A           | A           | A E                            | ВА                                   | A                                    | A                                       |                             | NO                  | YES               |          |            |      | Coffee Creek industrial development - per City of Wilsonville     Area does not have slope and wetlands data available from City of Wilsonville;                                                                                                                                                                                                                       |
| 34      | 3                                   | C, D, H                | VAN'S INVESTMENT LTD                         | WILSONVILLE         | Washington              | 52.79 4.5                   | 50 N/A                              | 16.48 16.48             | 8                                 | 0.00                                         | 16.17 6.0                        | 05 29                  | .35 24.85                            | 55.59%               | 47.07%                                         | 18.56                           | 25.50                                                       |            | 1                                                      | С           | С           | В                              | СВ                                   | А                                    | А                                       |                             | N/A                 | YES               |          |            |      | Net developable acreage is challenged because of slope.                                                                                                                                                                                                                                                                                                                |