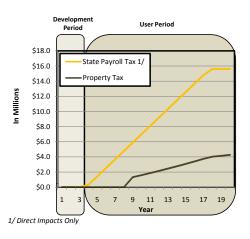

ANALYSIS FINDINGS

#### **Annual Fiscal Impacts at Full-Capacity**

|         | Payroll      | Property      |
|---------|--------------|---------------|
| Direct: | \$15,600,000 | \$4,300,000   |
| In/Ind: | \$34,400,000 | Not Available |
| Total:  | \$50.000.000 | \$4,300,000   |

"When fully developed, the project will support \$50 million in payroll tax and \$4.3 million in property taxes annually."

#### **Cumulative 20-Year Tax Creation**

|         | Payroll       | Property      |
|---------|---------------|---------------|
| Direct: | \$152,600,000 | \$35,000,000  |
| In/Ind: | \$335,900,000 | Not Available |
| Total:  | \$488,500,000 | \$35,000,000  |

"Over a 20-year period the project will create \$488 million in payroll tax revenue and \$35 million in property tax revenue."



#### Site 62 Rock Creek

### Happy Valley, OR

High-Tech User

#### **Market Feasibility Analysis**

#### PHYSICAL CHARACTERISTICS Site Size: 40.83 Acres Net Developable Size: 34.18 Acres SITE DEVELOPMENT PARAMETERS Site Development Timeline: 30 Months \$ \$/sq. ft. \$8,218,500 \$5.52 Hard Costs: Water: \$350,000 \$0.24 Sewer: \$2,172,000 \$1.46 Off-Site \$360,000 \$0.24 Stormwater: Transportation: \$1,480,000 \$0.99 \$88,000 Wetland Mitigation: \$0.06 Slope Mitigation: \$3,686,000 \$2.48 Building Pad Surcharge: \$0 \$0.00 On Site Floodplain Cut/Fill Mitigation: \$0 \$0.00 Environmental Cleanup: \$82,500 \$0.06 Soft Costs: \$1,643,700 \$1.10 Time Costs: \$578,480 \$0.39 Threshold Return (Risk): \$1,725,885 \$1.16 TOTAL SITE DEVELOPMENT COSTS: \$12,166,565 \$8.17 INCOME/SALE ANALYSIS Esti