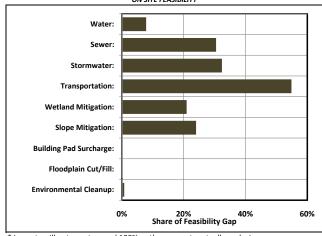

$0.11 Sewer: \$805,000 \$0.43 Off-Site \$855,000 \$0.46 Stormwater: Transportation: \$1,480,000 \$0.79 Wetland Mitigation: \$525,000 \$0.28 Slope Mitigation: \$611,000 \$0.33 On Site Building Pad Surcharge: \$0 \$0.00 Floodplain Cut/Fill Mitigation: \$0 \$0.00 Environmental Cleanup: \$18,750 \$0.01 Soft Costs: \$900,350 \$0.48 Time Costs: \$322,648 \$0.17 Threshold Return (Risk): \$1,080,420 \$0.58 TOTAL SITE DEVELOPMENT COSTS: \$6,805,168 \$3.65 INCOME/SALE ANALYSIS Estimated Value at Development Ready: \$11,228,914 \$6.02 MARKET FEASIBILITY ANALYSIS Residual Land Basis: \$4,423,746 \$2.37 Assumed Acquisition/Strike Price: \$8,397,497 \$4.50 Feasibility Gap/Surplus: (\$3,973,751) (\$2.13) MARKET TIME TO FEASIBILITY: 13.3 Years

## MARGINAL IMPACTS of SITE CONSTRAINTS ON SITE FEASIBILITY



<sup>\*</sup> Impacts will not sum to equal 100% as they are not mutually exclusive.

#### **Economic and Fiscal Impact Analysis**

| FACILITY CHARACTERISTICS     |                       |         |
|------------------------------|-----------------------|---------|
| Build-Out Period:            | 15.0 Ye               | Years   |
| Facility Size:               | 789,500 Sc            | Sq. Ft. |
| Investment in Real Property: | \$73,518,000          |         |
| Use Type:                    | General Manufacturing |         |
|                              |                       |         |

#### **ECONOMIC IMPACT ANALYSIS FINDINGS**

| Average Annual Construction Impacts  |                    |              |                            |                            |
|----------------