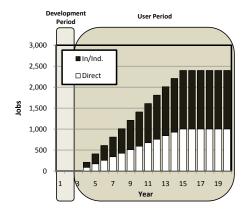

NTS: \$95,300,000

Total Annual Operations Impacts @ Full-Capacity

|                     |         |       | Economic      |               |
|---------------------|---------|-------|---------------|---------------|
|                     |         | Jobs  | Activity      | Payroll       |
| On-going Operations | Direct: | 1,004 | \$332,100,000 | \$45,500,000  |
| (Year 15+)          | In/Ind: | 1,395 | \$216,300,000 | \$73,000,000  |
|                     | Total:  | 2,400 | \$548,400,000 | \$118,500,000 |

"When fully developed the project will have an estimated 1,004 employees on site producing \$332 million in annual economic activity. Indirect and Induced impacts would support an additional 1,395 jobs and \$216 million in economic activity."

### ANNUAL EMPLOYMENT LEVEL (ALL IMPACTS)



#### FISCAL IMPACT ANALYSIS FINDINGS

#### **Annual Fiscal Impacts at Full-Capacity**

|         | Payroll     | Property      |
|---------|-------------|---------------|
| Direct: | \$3,000,000 | \$1,900,000   |
| In/Ind: | \$4,900,000 | Not Available |
| Total:  | \$7,900,000 | \$1,900,000   |

"When fully developed, the project will support \$7.9 million in payroll tax and \$2.3 million in property taxes annually."

#### **Cumulative 20-Year Tax Creation**

|         | Payroll      | Property      |
|---------|--------------|---------------|
| Direct: | \$35,100,000 | \$19,300,000  |
| In/Ind: | \$56,200,000 | Not Available |
| Total:  | \$91,300,000 | \$19,300,000  |

"Over a 20-year period the project will create \$91.4 million in payroll tax revenue and \$23.3 million in property t