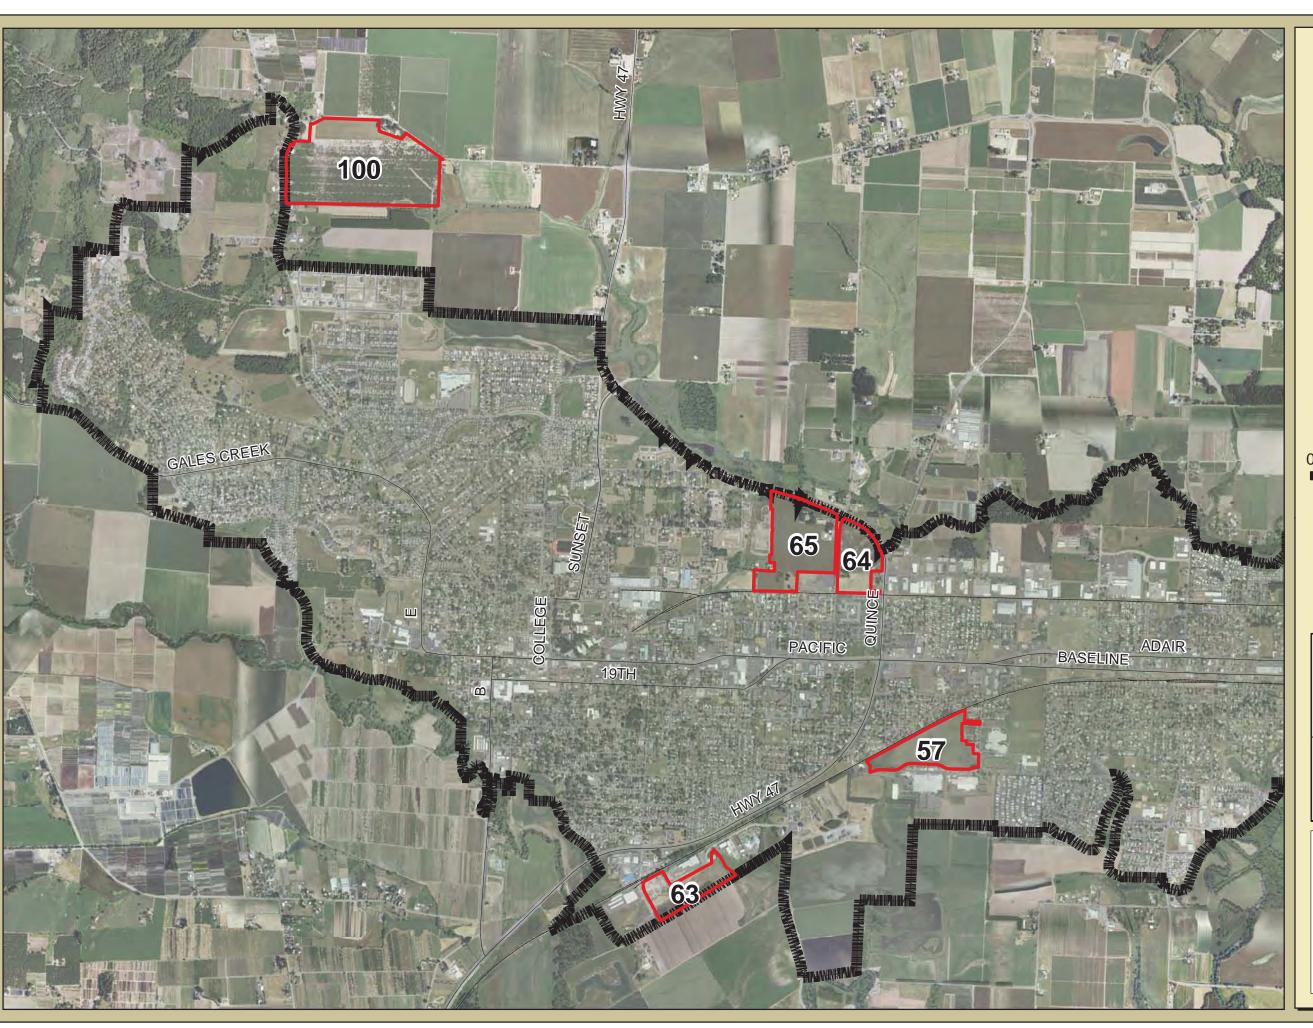

# Regional Industrial Inventory Project

Map 8 Forest Grove

Potential Industrial Site

Urban Growth Boundary

0 1,000 2,000

4,000 Feet

Metro RLIS Lite Base Data, August 2011

Geographic Projection Information

NAD 83 HARN, Oregon North
Lambert Conformal Conic

PORTLAND. OR (SEATTLE, WA I VANCOUVER, WA RIVEREDST Center | 1515 Water Avenue, Suite 100 | Portland, OR 97214 PO. Box 14310 | Portland, OR 97293 T: 503.224.9560 | F: 503.228.1285 | www.groupmackenzie.com