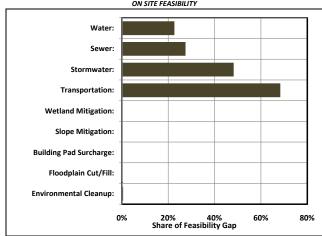

COME/SALE                           | ANALYSIS                        |                |            |
| Estimated Value at Development Ready: |                                 | \$79,765,995   | \$5.92     |
| MARKET FEAS                           | IBILITY ANALYSIS                |                |            |
| Residual Land Basis:                  |                                 | \$32,199,814   | \$2.39     |
| Assumed Acqu                          | isition/Strike Price:           | \$60,648,588   | \$4.50     |
| Feasibility Gap                       | /Surplus:                       | (\$28,448,774) | (\$2.11)   |
|                                       | MARKET TIME TO FEASIBILITY:     | 14.4 Y         | ears       |

## MARGINAL IMPACTS of SITE CONSTRAINTS ON SITE FEASIBILITY



<sup>\*</sup> Impacts will not sum to equal 100% as they are not mutually exclusive.

#### **Economic and Fiscal Impact Analysis**

| FACILITY CHARACTERISTICS     |                   |
|------------------------------|-------------------|
| Build-Out Period:            | 15.0 Years        |
| Facility Size:               | 3,083,000 Sq. Ft. |
| Investment in Real Property: | \$334,890,000     |
| Use Type:                    | Clean Tech        |

#### **ECONOMIC IMPACT ANALYSIS FINDINGS**

| Average Annual Construction Impacts |         |       |              |              |
|-------------------------------------|---------|-------|--------------|--------------|
|                                     |         |       | Economic     |              |
|                                     |