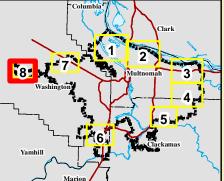

# Regional Industrial Inventory Project

E Gresham

Potential Industrial Site

Urban Growth Boundary

4,000 Feet

© GROUP MACKENZIE 2006 ALL RIGHTS RESERVED

# Regional Industrial Inventory Project

Map 5 Clackamas County

Potential Industrial Site

Urban Growth Boundary

0 1,050 2,100

4,200 Feet

Metro RLIS Lite Base Data, August 2011

Geographic Projection Information

# Regional Industrial Inventory Project

Map 8 Forest Grove

Potential Industrial Site

Urban Growth Boundary

0 1,000 2,000

4,000 Feet

Metro RLIS Lite Base Data, August 2011

Geographic Projection Information