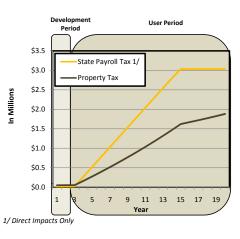

IMPACT ANALYSIS FINDINGS

#### **Annual Fiscal Impacts at Full-Capacity**

|         | Payroll     | Property      |
|---------|-------------|---------------|
| Direct: | \$3,000,000 | \$1,900,000   |
| In/Ind: | \$4,900,000 | Not Available |
| Total:  | \$7,900,000 | \$1,900,000   |

"When fully developed, the project will support \$7.9 million in payroll tax and \$2.3 million in property taxes annually."

#### **Cumulative 20-Year Tax Creation**

|         | Payroll      | Property      |
|---------|--------------|---------------|
| Direct: | \$35,100,000 | \$19,300,000  |
| In/Ind: | \$56,200,000 | Not Available |
| Total:  | \$91,300,000 | \$19,300,000  |

"Over a 20-year period the project will create \$91.4 million in payroll tax revenue and \$23.3 million in property tax revenue."



## Site 37(a) Orr Family A

Sherwood, Oregon

General Manufacturing

#### **Market Feasibility Analysis**

#### PHYSICAL CHARACTERISTICS Site Size: 46.36 Acres Net Developable Size: 42.84 Acres SITE DEVELOPMENT PARAMETERS Site Development Timeline: 36 Months \$ \$/sq. ft. \$4,501,750 \$2.41 Hard Costs: Water: \$207,000 \$0.11 Sewer: \$805,000 \$0.43 Off-Site \$855,000 \$0.46 Stormwater: Transportation: \$1,480,000 \$0.79 Wetland Mitigation: \$525,000 \$0.28 Slope Mitigation: \$611,000 \$0.33 On Site Building Pad Surcharge: \$0 \$0.00 Floodplain Cut/Fill Mitigation: \$0 \$0.00 Environmental Cleanup: \$18,750 \$0.01 Soft Costs: \$900,350 \$0.48 Time Costs: \$322,648 \$0.17 Threshold Return (Risk): \$1,080,420 \$0.58 TOTAL SITE DEVELOPMENT COSTS: \$6,805,168 \$3.65 INCOME/SALE ANALYSIS Esti