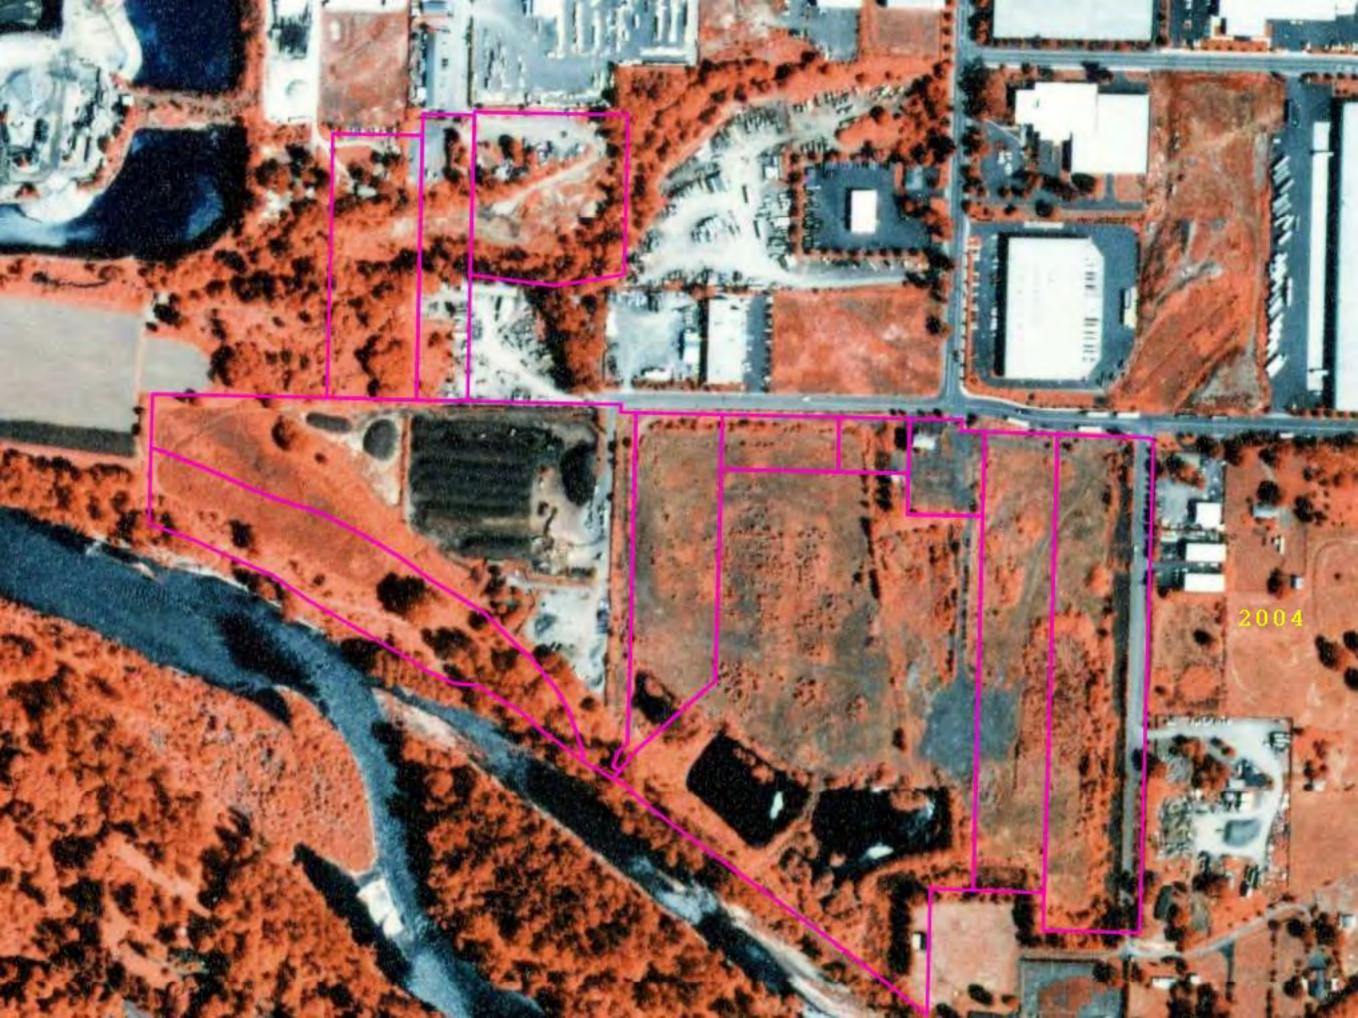

sonnel would not be required. Furthermore, the need for future management of impacted soil would be removed.

### 6.0 Conceptual Remediation Cost Estimate

Based on the assumptions listed above, additional assessment is not required. The costs for removal and off-site disposal of impacted soil (assume 120 tons) would likely be in the range of \$25,000, including a small amount of post-removal soil sampling and analysis. Remediation, including sampling and analysis can be completed in less than three months. The remediation can be performed prior to or during redevelopment activities. Regardless of the timing of that work, properly trained personnel should be used to implement the work. No permitting is required to perform the listed remediation activities at the site.

























Project Name: Regional Industrial Inventory Project - Site 29

Project Number: 1901-00

Client: Group MacKenzie Location: Clackamas, Oregon

Photo No: 1

Photo Date: March. 6, 2012

Orientation: South

#### **Description:**

Unused dwelling/office adjacent to SE Capps Road.



Photo No: 2

Photo Date: March. 6, 2012

Orientation: South

#### Description:

Heavy equipment storage area adjacent to SE Capps Road.



Project Name: Regional Industrial Inventory Project - Site 29

Project Number: 1901-00

Client: Group MacKenzie Location: Clackamas, Oregon

Photo No: 3

Photo Date: March. 6, 2012

**Orientation:** Southwest

#### **Description:**

Clackamas Compost Products facility, at southwest portion of the site.



Photo No: 4

Photo Date: March. 6, 2012

**Orientation:** West-southwest