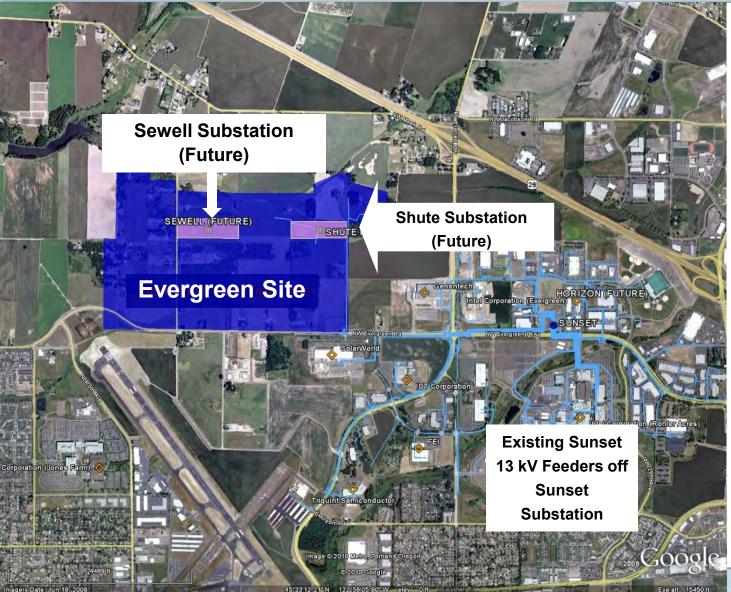

the Industrial Lands Project.



# Proposed Service for ICDC/Entercom Site 48.5 Acres, Portland



- Projected use: Warehouse/ Distribution
- Projected demand:1.5 MW
- Currently served by Hemlock Substation
- Existing transformer capacity up to 3 MW
- Existing feeder capacity up to 2 MW
- A tap line from the existing Hemlock-Mason 13kV feeder will provide preferred service to the site
- Project grade = 1



#### ORTLAND GENERAL ELECTRI

## Proposed Service for CC Development Site

40 Acres, Clackamas County



- Currently served by Clackamas Substation
- Feeder upgrades are required to serve the site. A portion of the Carver-South 13 kV feeder will need to be converted to the Clackamas-Jennifer 13 kV feeder (shown in green).



## Proposed Service for Evergreen Site

116 acres, Hillsboro



- Projected use:
   Globally scaled
   clean tech campus
- Projected demand: 20 MW
- Site will be served by the future Shute Substation
- Will be served by the future Shute Substation at 35kV distribution voltage
- Projected to have two 115 kV transmission sources
- Project grade = 3



# Proposed Service for Rock Creek Site 34 Acres, Happy Valley



- Projected use: High Tech Manufacturing or Campus Industrial
- Projected demand: 4 MW
- Currently served by Carver Substation
- Existing transformer capacity up to 7
   MW
- Existing feeder capacity up to 4 MW
- A tap line from the existing Carver-13 13kV feeder will provide preferred service to the site
- Project grade = 1

## Proposed Service for Time Oil Company Site

25 Acres, Portland



- Projected use: Heavy industrial/ Manufacturing