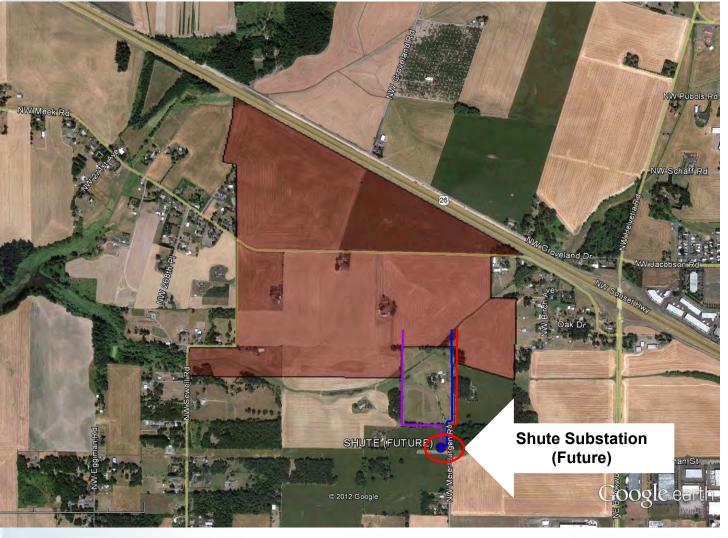

ser and Business Park
- Projected demand: 6 MW
- Currently served by Coffee Creek Substation; almost on site
- Existing transformer capacity up to 12.5 MW
- Existing feeder capacity up to 5 MW
- To meet demand a new 13kV feeder will be constructed from an existing transformer at Coffee Creek Substation
- Project score = 2

# Proposed Service for Orr Family Farm

42.8 Acres, Sherwood/Tualatin



- Projected use: General Manufacturing
- Projected demand: 3 MW
- Currently served by Six Corners
   Substation
- Existing transformer capacity up to 3 MW
- Existing feeder capacity up to 4.5 MW
- To meet demand a proposed new feeder from Six Corners Substation would be constructed; shown in red to the site
- Project grade = 2

# Proposed Service for Hillsboro Urban Reserves 309.2 Acres, Hillsboro



- Projected use:
   Regionally/
   nationally scaled
   clean tech
   manufacturer;
   globally scaled clean
   tech campus
- Projected demand: 35 MW
- Will be served by the future Shute Substation at 35kV distribution voltage
- The proposed three feeders from Shute Substation are shown in red, blue, and purple
- Project grade = 3

## **Contact Us**

Melissa Hunting
Theresa Taaffe

Business Development
121 SW Salmon St, 3WTCBR06
Portland, OR 97204

Phone: 503-464-7784

E-mail: melissa.hunting@pgn.com

theresa.taaffe@pgn.com

Website: www.portlandgeneral.com





## Evaluation of Environmental Conditions At Candidate Industrial Sites Regional Industrial Inventory Project Portland Metropolitan Area, Oregon

Prepared for: Group Mackenzie

August 2, 2012 1901-00





# Evaluation of Environm