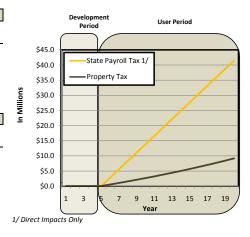

nual Fiscal Impacts at Full-Capacity**

|         | Payroll       | Property      |  |
|---------|---------------|---------------|--|
| Direct: | \$41,400,000  | \$9,200,000   |  |
| In/Ind: | \$91,300,000  | Not Available |  |
| Total:  | \$132,700,000 | \$9,200,000   |  |

"When fully developed, the project will support \$132 million in payroll tax and \$9.2 million in property taxes annually."

#### **Cumulative 20-Year Tax Creation**

|         | Payroll         | Property      |
|---------|-----------------|---------------|
| Direct: | \$332,200,000   | \$69,300,000  |
| In/Ind: | \$731,300,000   | Not Available |
| Total:  | \$1,063,500,000 | \$69,300,000  |

"Over a 20-year period the project will create \$1 billion in payroll tax revenue and \$69 million in property tax revenue."