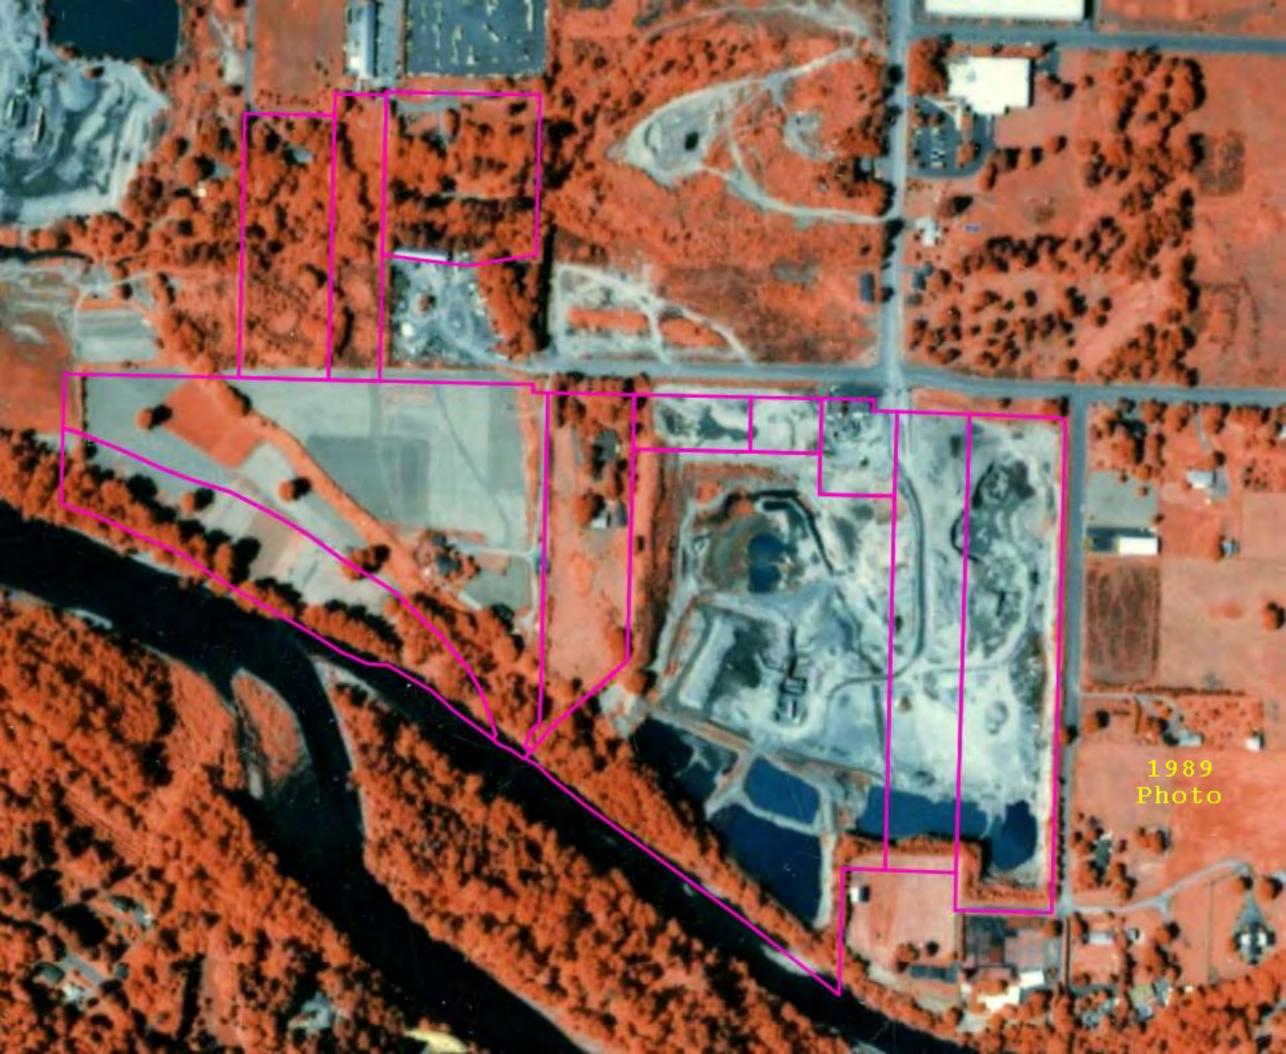

personnel would not be required. Furthermore, the need for future management of impacted soil would be removed.

### 6.0 Conceptual Remediation Cost Estimate

Based on the assumptions listed above, additional assessment is not required. The costs for removal and off-site disposal of impacted soil (assume 120 tons) would likely be in the range of \$25,000, including a small amount of post-removal soil sampling and analysis. Remediation, including sampling and analysis can be completed in less than three months. The remediation can be performed prior to or during redevelopment activities. Regardless of the timing of that work, properly trained personnel should be used to implement the work. No permitting is required to perform the listed remediation activities at the site.

























Project Name: Regional Industrial Inventory Project - Site 29

Project Number: 1901-00

Client: Group MacKenzie Location: Clackamas, Oregon

Photo No: 1

Photo Date: March. 6, 2012

Orientation: South

#### **Description:**

Unused dwelling/office adjacent to SE Capps Road.



Photo No: 2

Photo Date: March. 6, 2012

Orientation: South

#### Description:

Heavy equipment storage area adjacent to SE Capps Road.



Project Name: Regional Industrial Inventory Project - Site 29

Project Number: 1901-00

Client: Group MacKenzie Location: Clackamas, Oregon

Photo No: 3

Photo Date: March. 6, 2012

**Orientation:** Southwest

#### **Description:**

Clackamas Compost Products facility, at southwest portion of the site.



Photo No: 4

Photo Date: March. 6, 2012

**Orientation:** West-south