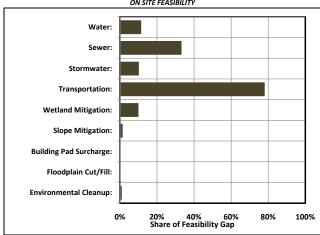

| \$2,940,000    | \$0.58     |
| TOTAL SITE DEV    | ELOPMENT COSTS:                 | \$19,439,064   | \$3.83     |
| INCOME/SALE A     | NALYSIS                         |                |            |
| Estimated Value   | at Development Ready:           | \$28,955,449   | \$5.70     |
| MARKET FEASIE     | BILITY ANALYSIS                 |                |            |
| Residual Land Ba  | asis:                           | \$9,516,385    | \$1.87     |
| Assumed Acquis    | ition/Strike Price:             | \$22,855,932   | \$4.50     |
| Feasibility Gap/S | Surplus:                        | (\$13,339,547) | (\$2.63)   |
|                   | MARKET TIME TO FEASIBILITY:     | 15.6 Y         | ears       |

## MARGINAL IMPACTS of SITE CONSTRAINTS ON SITE FEASIBILITY



<sup>\*</sup> Impacts will not sum to equal 100% as they are not mutually exclusive.

#### **Economic and Fiscal Impact Analysis**

| FACILITY CHARACTERISTICS     |               |
|------------------------------|---------------|
| Build-Out Period:            | 14.0 Yea      |
| Facility Size:               | 1,692,000 Sq. |
| Investment in Real Property: | \$173,712,000 |
| Use Type:                    | Clean Tech    |

#### **ECONOMIC IMPACT ANALYSIS FINDINGS**

|                                      | Average Annual Construction Impacts |               |                             |                            |  |
|--------------------------------------|-------------------------------------|---------------|-----------------------------|----------------------------|--|
|