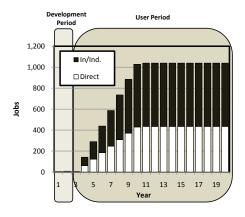

VEMENTS: \$37,300,000

**Total Annual Operations Impacts @ Full-Capacity** 

|                     |         |       | Economic      |              |
|---------------------|---------|-------|---------------|--------------|
|                     |         | Jobs  | Activity      | Payroll      |
| On-going Operations | Direct: | 435   | \$143,800,000 | \$19,700,000 |
| (Year 10+)          | In/Ind: | 604   | \$93,700,000  | \$31,600,000 |
|                     | Total:  | 1,039 | \$237,500,000 | \$51,300,000 |

"When fully developed the project will have an estimated 435 employees on site producing \$143 million in annual economic activity. Indirect and Induced impacts would support an additional 604 jobs and \$93.7 million in economic activity."

### ANNUAL EMPLOYMENT LEVEL (ALL IMPACTS)



#### FISCAL IMPACT ANALYSIS FINDINGS

#### **Annual Fiscal Impacts at Full-Capacity**

|         | Payroll     | Property      |
|---------|-------------|---------------|
| Direct: | \$1,300,000 | \$600,000     |
| In/Ind: | \$2,100,000 | Not Available |
| Total:  | \$3.400.000 | \$600.000     |

"When fully developed, the project will support \$3.4 million in payroll tax and \$600,000 in property taxes annually."

#### **Cumulative 20-Year Tax Creation**

|         | Payroll      | Property      |
|---------|--------------|---------------|
| Direct: | \$18,400,000 | \$6,700,000   |
| In/Ind: | \$29,400,000 | Not Available |
| Total:  | \$47,800,000 | \$6,700,000   |

"Over a 20-year period the project will create \$47.8 million in payroll tax revenue and \$6.7 million in property tax re