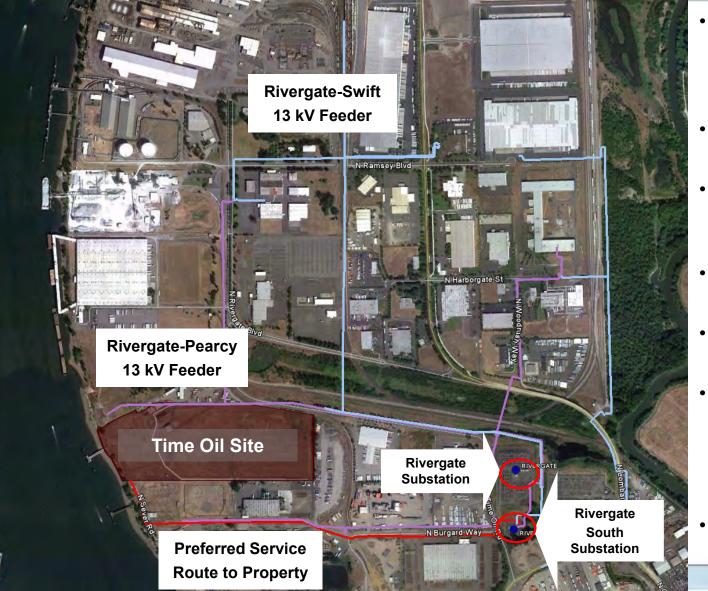

Service for Evergreen Site

116 acres, Hillsboro



- Projected use:
   Globally scaled
   clean tech campus
- Projected demand: 20 MW
- Site will be served by the future Shute Substation
- Will be served by the future Shute Substation at 35kV distribution voltage
- Projected to have two 115 kV transmission sources
- Project grade = 3



# Proposed Service for Rock Creek Site 34 Acres, Happy Valley



- Projected use: High Tech Manufacturing or Campus Industrial
- Projected demand: 4 MW
- Currently served by Carver Substation
- Existing transformer capacity up to 7
   MW
- Existing feeder capacity up to 4 MW
- A tap line from the existing Carver-13 13kV feeder will provide preferred service to the site
- Project grade = 1

## Proposed Service for Time Oil Company Site

25 Acres, Portland



- Projected use: Heavy industrial/ Manufacturing with Strategic Marine
- Projected demand: 8-12
   MW
- Currently served by Rivergate South Substation
- Existing transformer capacity up to 10 MW
- Existing feeder capacity up to 6 MW
- In order to reach 12 MW of estimated load, the substation transformer will need to be upgraded
- Project grade = 2

# Proposed Service for Jean Johnson Site 33.8 Acres, Gresham



- Projected use: High tech Manufacturing or Campus Industrial
- Projected demand: 4 MW
- Currently served by Hogan North Substation; approx.
   2 miles NE of the property
- Existing transformer capacity up to 11 MW
- Existing feeder capacity up to 1 MW
- Hogan North-Salquist 13 kV feeder mainline will be reconfigured to provide preferred service to the property.
- Project grade =