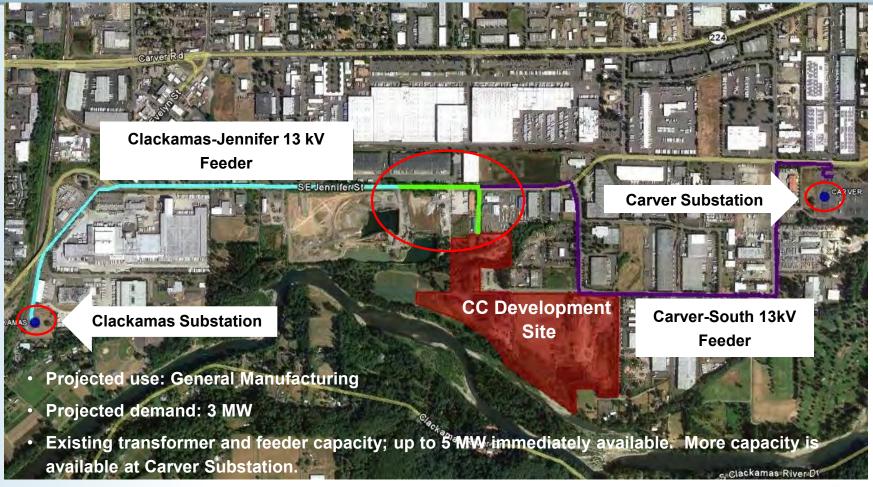

formation provided is based on general assumptions (general purpose service as oppose to dedicated and/or alternate service per a customer's specific request) and is subject to change. Information in this presentation should not be used or distributed for purposes outside the scope of the Industrial Lands Project.



# Proposed Service for ICDC/Entercom Site 48.5 Acres, Portland



- Projected use: Warehouse/ Distribution
- Projected demand:1.5 MW
- Currently served by Hemlock Substation
- Existing transformer capacity up to 3 MW
- Existing feeder capacity up to 2 MW
- A tap line from the existing Hemlock-Mason 13kV feeder will provide preferred service to the site
- Project grade = 1



#### ORTLAND GENERAL ELECTRI

## Proposed Service for CC Development Site

40 Acres, Clackamas County



- Currently served by Clackamas Substation
- Feeder upgrades are required to serve the site. A portion of the Carver-South 13 kV feeder will need to be converted to the Clackamas-Jennifer 13 kV feeder (shown in green).



## Proposed Service for Evergreen Site

116 acres, Hillsboro



- Projected use:
   Globally scaled
   clean tech campus
- Projected demand: 20 MW
- Site will be served by the future Shute Substation
- Will be served by the future Shute Substation at 35kV distribution voltage
- Projected to have two 115 kV transmission sources
- Project grade = 3



# Proposed Service for Rock Creek Site 34 Acres, Happy Valley



- Projected use: High Tech Manufacturing or Campus Industrial
- Projected demand: 4 MW
- Currently served by Carver Substation
- Existing transformer capacity