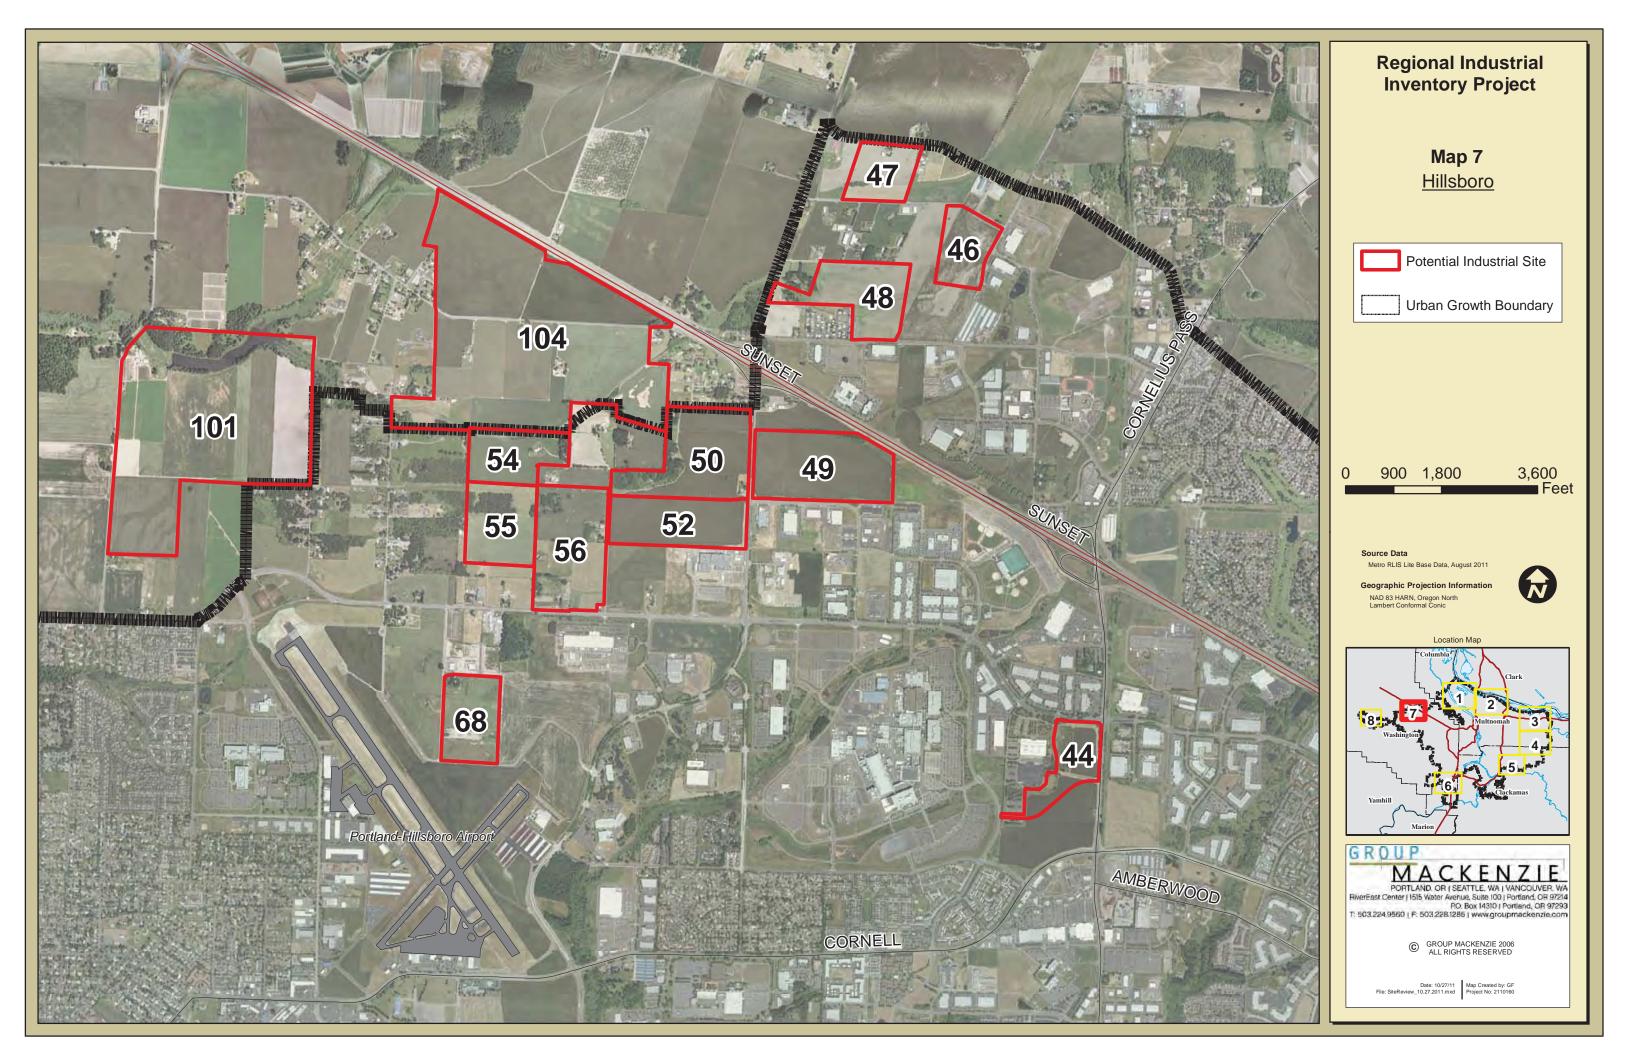

# Regional Industrial Inventory Project

Map 8 Forest Grove

Potential Industrial Site

Urban Growth Boundary

0 1,000 2,000

4,000 Feet

Metro RLIS Lite Base Data, August 2011

Geographic Projection Information

NAD 83 HARN, Oregon North
Lambert Conformal Conic

PORTLAND. OR (SEATTLE, WA I VANCOUVER, WA RIVEREDST Center | 1515 Water Avenue, Suite 100 | Portland, OR 97214 PO. Box 14310 | Portland, OR 97293 T: 503.224.9560 | F: 503.228.1285 | www.groupmackenzie.com

|         |                                     |                        |                                              |                     |                         |                             | SITE CHAR                           | ACTERISTICS             |                                   |                                              |                                  |                        |                                      |                      |                                                |                                 |                                                             |            |                                                        | INFRA       | ASTRUCTU    | JRE                            | TRANSI                               | PORTATIO                             | ON                                      |                             | AVAILA              | ABILITY/0         | OWNERSH  | IIP        |      |                                                                                                                                                                                                                                                                                                                                                                        |
|---------|-------------------------------------|------------------------|----------------------------------------------|---------------------|-------------------------|-----------------------------|-------------------------------------|-------------------------|-----------------------------------|----------------------------------------------|----------------------------------|------------------------|--------------------------------------|----------------------|------------------------------------------------|---------------------------------|-------------------------------------------------------------|------------|--------------------------------------------------------|-------------|-------------|--------------------------------|--------------------------------------|--------------------------------------|-----------------------------------------|-----------------------------|---------------------|-------------------|----------|------------|------|------------------------------------------------------------------------------------------------------------------------------------------------------------------------------------------------------------------------------------------------------------------------------------------------------------------------------------------------------------------------|
| Site ID | Preliminary Tier<br>State Certified | raded-Sector Industry  | Owner/Site                                   | Location            | County                  | Gross Acres Wetlands (RLIS) | Wetland Acreage<br>(Jurisdictions)* | Flood 96 Acres (RLIS)   | Floodplain AC<br>(Jurisdictions)* | Streams AC (RLIS) Stream AC (Jurisdictions)* | (RLIS) (RLS) (10-25% Slope Acres | All Constraints (RLIS) | AIII Constraints<br>(Jurisdictions)* | % Constraints (RLIS) | % Constraints (Jurisdictions)* Net Develorable | Net Developable Acresage (RLIS) | Net Developable Acreage (Market Knowledge)* Use Restriction | Brownfield | Annexation Required Number of Taxlots Number of Owners | Sewer Score | Water Score | Storm Score Surrounding System | Quality Access to Interstate Highway | Access to Freight<br>Route (Roadway) | Access to Freight<br>System (All Modes) | Currently for<br>Sale/Lease | Willing to Transact | Private Ownership | Investor | Public     | User | Notes                                                                                                                                                                                                                                                                                                                                                                  |
| 1       | 1 YES                               | C, D, H                | RIVERGATE (PORT)                             | PORTLAND            | Multnomah               | 51.25 0.0                   | 00                                  | 0.21 43.20              | 0 0                               | 0.00                                         | 0.02                             | 0 43.                  | .24 0                                | 84.36%               | 0.00%                                          | 8.02                            | 43.15                                                       |            | 5                                                      | А           | В           | Α Α                            | А В                                  | А                                    | А                                       | L                           |                     |                   | ١        | YES        |      | 1 Lease only                                                                                                                                                                                                                                                                                                                                                           |
| 11      | 1                                   | D, H<br>A, B, D, F,    | PORTLAND INTERNATIONAL CENTER - EAST (PORT)  | PORTLAND            | Multnomah               | 43.50 0.3                   | 34                                  | 0.00 0.00               | 0                                 | 0.79                                         | 1.19                             | 2.                     | .32                                  | 5.33%                |                                                | 41.18                           |                                                             |            | 2                                                      | A           | A           | A A                            | A C                                  | A                                    | В                                       | L                           |                     |                   | )        | YES        |      | 11 Lease only                                                                                                                                                                                                                                                                                                                                                          |
| 21      | 1                                   | H, I                   | LSI EAST (PORT)                              | GRESHAM             | Multnomah               | 115.98 0.0                  | 00                                  | 0.00 0.00               | 0                                 | 0.00                                         | 0.96                             | 0.                     | .96                                  | 0.83%                | 1                                              | 115.01                          |                                                             |            | 6                                                      | A           | A           | Α Α                            | A B                                  | A                                    | В                                       |                             | YES                 |                   | ١        | YES        |      | 21 Delineation # 11-0203; no jurisdictional wetlands on site  Price constrained: currently not at industrial price; No further wetland investigation                                                                                                                                                                                                                   |
| 32      | 1                                   | F                      | ELLIGSEN RALPH H & SHIRLEY L                 | WILSONVILLE         | Clackamas               | 32.34 0.0                   | 00                                  | 0.00 0.00               | 0                                 | 0.00                                         | 0.00                             | 0.                     | .00                                  | 0.00%                |                                                | 32.34                           |                                                             |            | 1                                                      | A           | A           | Α Α                            | A C                                  | В                                    | В                                       | S                           |                     | YES               |          |            |      | 32 warranted - per DSL                                                                                                                                                                                                                                                                                                                                                 |
| 44      | 1                                   | D, F                   | INTEL CORPORATION                            | HILLSBORO           | Washington              | 31.39 0.0                   | 0.00                                | 0.00 0.00               | 0 0                               | 0.00                                         | 1.28                             | 0 1.                   | .28 0                                | 4.08%                | 0.00%                                          | 30.11                           | 31.39                                                       |            | 3                                                      | В           | В           | Α Α                            | A A                                  | А                                    | В                                       | S                           |                     |                   |          | ١          | YES  | Irregular site shape; can not get square/rectangle net developable 25 acres; No further wetland investigation warranted - per DSL                                                                                                                                                                                                                                      |
| 46      | 1 YES                               | D, F                   | DEV. SERVICES OF AMERICA (WESTMARK SITE)     | HILLSBORO           | Washington              | 30.02 0.0                   | 0.00                                | 0.00 0.00               | 0 0                               | 0.00                                         | 1.02                             | 0 1.                   | .02 0                                | 3.40%                | 0.00%                                          | 29.00                           | 30.02                                                       |            | 1                                                      | A           | В           | Α Α                            | A A                                  | A                                    | В                                       | S                           |                     | YES               |          |            |      | Delineation # 07-0165: valid for 5 years. New delineation required in March 2012; 46 No further investigation warranted - per DSL                                                                                                                                                                                                                                      |
| 48      | 1 YES                               | A, F                   | WAFFORD DEWAYNE (BAKER/BINDEWALD SITE)       | HILLSBORO           | Washington              | 50.78 0.0                   | 00 1.48                             | 0.00 0.54               | 4 0.05                            | 0.78                                         | 8.86 0.4                         | 17 9                   | .40 3.84                             | 18.51%               | 7.56%                                          | 41.38                           | 46.94                                                       |            | 1                                                      | A           | В           | Α Α                            | A A                                  | A                                    | A                                       | S                           |                     | YES               |          |            |      | Delineation # 08-0396; Wetland acreage provided by DSL; No further wetland investigation warranted - per DSL                                                                                                                                                                                                                                                           |
| 10      | 1 YES                               |                        | NIKE FOUNDATION                              | HILLSBORO           | Washington              | 73.88 0.9                   |                                     | 0.00 6.84               |                                   | 1.13                                         | 0.35 0.0                         |                        | .16 14.02                            |                      |                                                | 66.72                           | 59.86                                                       |            | 1                                                      | A           | В           | Α Α                            | A A                                  | А                                    | A                                       | S                           |                     |                   | YES      |            |      | Wetland acreage provided by City of Hillsboro; Wetland delineation expires April 2012; No further wetland investigation warranted - per DSL                                                                                                                                                                                                                            |
| 57      | 1 YES                               | D, F                   | MERIX CORPORATION                            | FOREST GROVE        | E Washington            | 34.25 0.6                   | 66                                  | 0.00 0.00               | 0                                 | 0.00                                         | 0.30                             | 0.                     | .83                                  | 2.42%                |                                                | 33.42                           |                                                             |            | 1                                                      | A           | A           | A A                            | A A                                  | В                                    | С                                       | S                           |                     |                   |          | )          | YES  | 57 Delineation # 06-0248; no further site investigation warrented - per DSL  Lease only; requires transportation improvements; Located in managed                                                                                                                                                                                                                      |
| 9       | 2                                   | D, H,                  | NE MARINE DR & 33rd AVE (PORT)               | PORTLAND            | Multnomah               | 66.74 4.6                   | 0.60                                | 1.86 16.48              | 8 18                              | 1.56                                         | 11.25                            | 0 26                   | .84 4.04                             | 40.22%               | 6.05%                                          | 39.89                           | 62.70                                                       |            | 1                                                      | A           | A           | Α (                            | СС                                   | A                                    | В                                       | L                           |                     |                   | )        | YES        |      | floodplain; Net developable assumes wetland mitigation  Local Wetland Inventory does not exist; Site lacks wetland delineation; 100%                                                                                                                                                                                                                                   |
| 13      | 2                                   | D, H                   | ICDC LLC                                     | PORTLAND            | Multnomah               | 28.11 0.0                   | 00                                  | 0.00 0.00               | 0                                 | 0.00                                         | 5.24 1.5                         | 59 5.                  | .24 1.59                             | 18.63%               | 5.66%                                          | 22.87                           | 26.52                                                       |            | 3                                                      | С           | A           | Α Α                            | A C                                  | В                                    | В                                       | L                           |                     |                   | YES      |            | NO   | hydric soils on site and on site wetlands are expected by DSL; Based on wetland findings site may fall below 25 net developable acres                                                                                                                                                                                                                                  |
| 22      | 2                                   | A, B, D, F,            | H LSI WEST (PORT)                            | GRESHAM             | Multnomah               | 87.69 0.0                   | 00 3.70                             | 0.00 0.00               | 0                                 | 0.67 0.67                                    | 23.77 15.4                       | 15 24.                 | .40 19.85                            | 5 27.82%             | 22.64%                                         | 63.29                           | 67.84                                                       |            | 3                                                      | A           | A           | Α Α                            | A B                                  | A                                    | В                                       |                             | YES **              |                   | ,        | YES        |      | Multi year farming leases on propety require buy out resulting in Tier 2: No longer a brownfield; Net developable acres is only south of sloped hill; Delineation # 11-0203; Wetland acreage provided by DSL; Per DSL, approximately 1 acre of wetland exists in net developable area on south portion of the site; No further site investigation warranted - per DSL. |
| 29      | 2                                   | C, D, H                | CLACKAMAS COUNTY DEVELOPMENT                 | CLACKAMAS           | Clackamas               | 61.93 0.0                   | 00                                  | 1.85 6.7                | 1                                 | 3.82                                         | 26.47                            | 32                     | .32 21.93                            | 3 52.20%             | 35.41%                                         | 29.60                           | 40.00                                                       | A          | 11                                                     | В           | В           | ВЕ                             | в в                                  | В                                    | С                                       | S/L                         |                     |                   | ,        | YES        |      | Can mitigate brownfield within 6 months (completed phase 2 assessment); Development Agency estimates net developable 40 acres; Tier 2 because wetlands analysis and mitigation plan requires more than 180 days and not shovel ready within 180; No further wetland investigation warranted - per DSL                                                                  |
| 38      | 2                                   | D                      | BILES FAMILY LLC                             | SHERWOOD            | Washington              | 39.60 0.0                   | 00                                  | 0.00 0.00               | 0                                 | 0.00                                         | 8.72                             | 8.                     | .72                                  | 22.01%               |                                                | 30.89                           |                                                             |            | YES 1                                                  | С           | A           | ВЕ                             | ВВ                                   | В                                    | В                                       | S                           |                     | YES               |          |            |      | No further wetland investigation warranted - per DSL                                                                                                                                                                                                                                                                                                                   |
| 40      | 2                                   | D                      | PACIFIC REALTY ASSOCIATES LP                 | TUALATIN            | Washington              | 26.80 0.0                   | 00                                  | 0.00 0.00               | 0                                 | 0.00                                         | 2.95                             | 0 3.                   | .04 0                                | 11.34%               | 0.00%                                          | 23.76                           | 26.80                                                       |            | 1                                                      | A           | A           | A E                            | ВВ                                   | A                                    | A                                       | S/L                         |                     |                   | YES      |            |      | Needs intersection improvements. Permit timing > 6 months; No further wetland investigation warranted - per DSL                                                                                                                                                                                                                                                        |
| 50      | 2 YES                               | A, F                   | KEITH BERGER / HERBERT MOORE / BOYLES TRUST  | HILLSBORO           | Washington              | 72.40 0.0                   | 00 0.07                             | 0.00 7.16               | 6 5.78                            | 0.00 1.88                                    | 0.86                             | 0 8                    | .02 6.26                             | 11.08%               | 8.65%                                          | 64.38                           | 66.14                                                       |            | 5 3                                                    | В           | В           | A E                            | в в                                  | В                                    | В                                       | S                           |                     | YES               |          |            |      | Known SNRO on site; Required extension of Huffman Rd for site access is greater than 6 month timeline; Wetland delineation reconcurred 11/09; Wetland acreage provided by DSL; No further wetland investigation warrented - per DSL; North portion of Moore parcel is included as part of this site; 2 property owners                                                 |
|         | 2 YES                               |                        | BERGER PROPERTIES / HERBERT MOORE            | HILLSBORO           | Washington              | 52.00 0.0                   |                                     | 0.00 0.00               |                                   | 0.00                                         | 0.00                             | 0 0.                   |                                      | 0.00%                |                                                | 52.00                           | 48.10                                                       |            | 2 2                                                    | A           | A           | A E                            | в с                                  | В                                    | В                                       | S                           |                     | YES               |          |            |      | Gross acreage includes area designated for Huffman Rd extension and net developable acresage does not; Required extension of Huffman Rd for site access is greater than 6 month timeline; Southern portion of Moore parcel is included as part of this site; 3 property owners                                                                                         |
| 54      | 2                                   | D, F                   | 5305 NW 253RD AVENUE LLC                     | HILLSBORO           | Washington              | 38.49 0.7                   | 75 1.01                             | 0.00 8.34               | 4 7.25                            | 0.00                                         | 2.47                             | 0 9.                   | .08 9.9                              | 23.59%               | 25.72%                                         | 29.41                           | 28.59                                                       |            | YES 1                                                  | С           | В           | В (                            | СС                                   | В                                    | В                                       |                             | N/A                 | YES               |          |            |      | 54 Willingness to transact is unknown  Known SNRO on site; Multiple owners own this parcel but listed as 1 LLC; could                                                                                                                                                                                                                                                  |
| 55      | 2                                   | B, D, F                |                                              | HILLSBORO           | Washington              | 45.49 0.0<br>71.11 0.0      | 0.00                                | 0.00 0.00               |                                   | 0.00 0.00                                    | 0.00                             |                        | .32 7.26                             | 0.00%                |                                                | 45.49                           |                                                             |            | YES 9 7                                                | С           | A           | C                              | C C                                  | В                                    | В                                       |                             | YES                 | YES               |          |            |      | 55 be aggregated with site 56 for a 116 acre site  Floodplain and SNRO on site; Net developable acres assumes mitigated floodplain and SNRO, 9 parciels/7 properly owners; 6 parciels/4 owners currently for sale; Remaining owners have in past expressed willingness to transact; could                                                                              |
| 56      | 2                                   | A, F                   | EAST EVERGREEN SITE                          | HILLSBORO           | Washington              | 71.11 0.0                   | 5.16                                | 0.88 0.00               | 0.00                              | 0.00                                         | 0.44                             | 0 1.                   | .52 7.20                             | 1.00%                | 10.21%                                         | 69.79                           | 71.11                                                       |            | 123 9 7                                                | C           | A           | , ,                            | A C                                  | В                                    | C                                       | 3                           | TES                 | 150               |          |            |      | 56 be aggregate with site 55 for a 116 acre site  2 property owners and 5 parcels; 2 parcels currently for sale; according to broker                                                                                                                                                                                                                                   |
| 62      | 2                                   | D, F                   | ROCK CREEK SITE WOODBURN INDUSTRIAL CAPITAL  | HAPPY VALLEY        | Clackamas  E Washington | 40.83 0.0<br>25.10 0.3      |                                     | 0.00 0.00               |                                   | 0.00                                         | 6.65                             | 6.                     | .65                                  | 16.29%<br>3.90%      |                                                | 34.18<br>24.12                  | 25.10                                                       |            | 5 2                                                    | С           | В           |                                | B C                                  | B                                    | С                                       | S<br>S/I                    | YES                 | YES<br>YES        |          |            |      | 62 contact, adjacent parcel owners are willing to transact to aggregate a larger site                                                                                                                                                                                                                                                                                  |
| 66      | _                                   | D. F. H                | ITEL, KENNETH                                | TUALATIN            | Washington              | 46.25 0.0                   |                                     |                         | 0 0.00%                           | 0.00                                         | 0.00                             | 58 1                   | 58                                   | 3.42%                |                                                | 44.67                           | 25.10                                                       |            | YES 2                                                  | Α Α         | A           | B (                            | C B                                  | B                                    | C                                       | S/L                         | YES                 | YES               |          |            |      | Net developable acres assumes floodplain and wetland mitigation  Desginated as Manufacturing Business Park; falls under commercial services overlay in SW Concept plan                                                                                                                                                                                                 |
| 67      | 2                                   | Aviation               | PORTLAND INTERNATIONAL CENTER - WEST (PORT)  | PORTLAND            | Multnomah               | 69.45 6.2                   |                                     | 0.00 0.00               |                                   |                                              | 18.16 0.7                        |                        |                                      | 30.47%               | 15.10%                                         | 48.29                           |                                                             |            | 5                                                      | A           | A           | A A                            | A C                                  | В                                    | В                                       | L                           | YES                 | 720               |          | YES        |      | 67 Lease only; Aviation use only                                                                                                                                                                                                                                                                                                                                       |
| 68      | 2                                   | Aviation<br>C, D, H,   | HILLSBORO AIRPORT (PORT)                     | HILLSBORO           | Washington              | 39.22 0.0                   | 5.07                                | 0.00 0.00               | 0                                 | 0.00                                         | 0.00                             | 0.                     | .00 5.07                             | 0.00%                | 12.93%                                         | 39.22                           | 34.15 YES                                                   |            | 1                                                      | A           | A           | C A                            | A A                                  | A                                    | A                                       | L                           | YES                 |                   | )        | YES        |      | 68 Lease only; Aviation use only                                                                                                                                                                                                                                                                                                                                       |
| 2       | 3                                   | stc. marine<br>C. D. H | TIME OIL CO ESCO CORP                        | PORTLAND            | Multnomah<br>Multnomah  | 43.50 0.0<br>37.62 0.0      | ,,,                                 | 35.32 2.2°<br>0.00 0.00 |                                   | 0.24                                         | 4.47<br>13.78 4.2                | 37.                    |                                      | 86.48%<br>13.57%     | 11.40%                                         | 5.88                            | 25.00<br>33.33                                              | С          | 6 3                                                    | A           | A           | B E                            | B A                                  | A                                    | A                                       | S                           | NO                  |                   |          |            |      | Net developable is less than 25AC but assumes cut/fill balance can be achieved     3 property owners; 6 parcels                                                                                                                                                                                                                                                        |
| 5       | -                                   | C, D, H                | ATOFINA CHEMICALS INC                        | PORTLAND            | Multnomah               | 59.76 0.0                   |                                     | 5.49 8.87               | 7 13                              | 0.49                                         | 13.78                            |                        | .05 13                               | 18.49%               | 21.76%                                         | 48.71                           | 46.76                                                       | С          | 6                                                      | A           | A           | Α Α                            | A A                                  | В                                    | В                                       |                             |                     | YES               |          |            |      | 5                                                                                                                                                                                                                                                                                                                                                                      |
| 6       | 3                                   | ט                      | MC CORMICK & BAXTER CREOSOTING               | PORTLAND            | Multnomah               | 42.39 0.0                   | JU                                  | 4.57 2.24               | 4 8                               | 1.10                                         | 6.97                             | 8.                     | .27 9                                | 19.50%               | 21.23%                                         | 34.12                           | 33.39                                                       | С          | 1                                                      | С           | С           | ВЕ                             | В А                                  | A                                    | С                                       |                             | NO                  | YES               |          |            |      | 6 Poor truck access because of severe slope  Marine use only; Gross and net development acres are taken from Metro's Large                                                                                                                                                                                                                                             |
| 7       | 3                                   | C, Marine              | WEST HAYDEN ISLAND (PORT)                    | PORTLAND            | Multnomah               | 472.00                      |                                     |                         |                                   |                                              |                                  |                        |                                      |                      |                                                |                                 | 404.00 YES                                                  |            | YES 2                                                  | В           | В           | В                              | СС                                   | A                                    | В                                       |                             | YES                 |                   | ,        | YES        |      | Lot Inventory. Data is not available to explain the net development acreage from this source. This site is entirely constrained by floodplain.                                                                                                                                                                                                                         |
| 10      | 3                                   | Aviation               | SW QUAD (PORT)                               | PORTLAND            | Multnomah               | 212.56 0.5                  | 50 0.00                             | 0.07 106.63             | 3 53                              | 0.99                                         | 28.35 5.1                        | 11 118.                | .82 59.10                            | 55.90%               | 27.80%                                         | 93.74                           | 206.47 YES                                                  | ,          | 5                                                      | В           | A           | A E                            | ВС                                   | A                                    | В                                       |                             | YES                 |                   | ١        | YES        |      | Lease only; Aviation use only; Net developable acres assumes floodplain mitigation. 10% slope and streams acreage is subtracted from net dev acreage;  Located in managed floodplain                                                                                                                                                                                   |
| 15      | 3                                   | D, H                   | BT PROPERTY LLC (UPS)                        | GRESHAM             | Multnomah               | 51.45 0.0                   | 00.00                               | 0.00 5.14               | 4 9.77                            | 0.00                                         | 5.36                             | 0 9.                   | .10 9.77                             | 17.69%               | 18.99%                                         | 42.35                           | 49.45                                                       |            | 4                                                      | A           | A           | A .                            | АВ                                   | A                                    | A                                       |                             | NO                  |                   |          | ,          | YES  | In managed floodplain; net developable acres assumes complete mitigation strategy (> 6 month timeline); drainage ditches (2 acres) to remain; On site investigation warranted by DSL; No delineation on site and 100% hydric soil                                                                                                                                      |
| 16      |                                     |                        | CEREGHINO MICHAEL                            | GRESHAM             | Multnomah               | 41.63 1.2                   |                                     |                         |                                   | 0.92                                         | 3.49                             | 0 41.                  |                                      | 98.60%               |                                                | 0.58                            |                                                             |            | 5                                                      | Δ           | A           | Α                              | В                                    | Δ.                                   | Α                                       |                             |                     | YES               |          |            |      | In managed floodplain, net developable AC assumes complete mitigation strategy; On site wetland investigation is warranted - per DSL                                                                                                                                                                                                                                   |
| 17      | 3                                   | D, H                   | TRIP - PHASE 3 (PORT)                        | FAIRVIEW            | Multnomah               | 34.14 0.1                   | 13 4.14                             | 0.00 0.00               | 0                                 | 0.00                                         | 4.47                             | 0 4                    | .60 4.14                             | 13.47%               | 12.13%                                         | 29.55                           | 30.00                                                       |            | 1                                                      | С           | В           | A E                            | ВА                                   | В                                    | В                                       | S                           | .10                 | .20               |          | YES        |      | 17                                                                                                                                                                                                                                                                                                                                                                     |
| 18      | 3                                   |                        | TRIP - PHASE 2 (PORT)  TRIP - PHASE 2 (PORT) | TROUTDALE TROUTDALE | Multnomah<br>Multnomah  | 42.25 14.9<br>81.10 26.3    |                                     | 0.00 0.00               |                                   | 0.00                                         | 4.38<br>20.46                    |                        | .02 12.07<br>.92 19.64               |                      |                                                | 23.24<br>41.18                  | 30.18<br>80.34                                              |            | 1                                                      | A           | A<br>B      | A A                            | A B                                  | B<br>B                               | C<br>C                                  | S<br>S                      |                     |                   |          | YES<br>YES |      | 18 19 Net developable acres assumes complete mitigation strategy                                                                                                                                                                                                                                                                                                       |
| 23      | 3                                   | F                      | MT HOOD COMMUNITY COLLEGE                    | TROUTDALE           | Multnomah               | 38.40 0.0                   | 00                                  | 0.00 0.00               | 0                                 | 0.00                                         | 12.72                            | 1 12                   | .72 1                                | 33.13%               | 2.60%                                          | 25.68                           | 37.40                                                       | х          | 3                                                      | A           | A           | В                              | A C                                  | В                                    | В                                       |                             | NO                  |                   |          | YES        |      | Mt Hood Community College will retain ownership; Future use is undetermined - Per conversation with VP of Administration; Potentially an environmental cleanup site (per Metro database) and level of clean up unknown                                                                                                                                                 |
| 24      | 3                                   | D, F                   | JOHNSON E JEAN JONAK LESTER JR               | GRESHAM<br>GRESHAM  | Multnomah               | 37.17 0.0<br>34.22 0.0      |                                     | 0.00 0.00               |                                   | 0.00                                         | 3.34<br>12.70 7.1                |                        | .34<br>.70 7.15                      | 9.00%<br>37.12%      |                                                | 33.82<br>21.52                  | 27.07                                                       |            | YES 1                                                  | В           | С           | B /                            | A C                                  | В                                    | В                                       |                             |                     | YES<br>YES        |          |            |      | 24 No interchange near site 25 No interchange near site                                                                                                                                                                                                                                                                                                                |
| 26      | 3                                   | D                      | DANNAR CHARLES                               | GRESHAM             | Multnomah<br>Multnomah  | 27.93 0.8                   | 30 0.00                             | 0.00 0.00               | 0                                 | 0.00                                         | 5.90                             | 0 6                    | .26 0.00                             | 22.43%               | 0.00%                                          | 21.66                           |                                                             |            | YES 1                                                  | С           | С           | В /                            | A C                                  | В                                    | С                                       |                             | N/A                 | YES               |          |            |      | No interchange near site                                                                                                                                                                                                                                                                                                                                               |
| 28      | 3                                   | D                      | SIRI JAMES F & MOLLIE                        | HAPPY VALLEY        | Clackamas               | 26.40 0.0                   | 00                                  | 0.00 0.00               | 0                                 | 0.00                                         | 1.13                             | 1.                     | .13                                  | 4.29%                |                                                | 25.26                           |                                                             |            | 2                                                      | A           | A           | A E                            | ВС                                   | A                                    | А                                       |                             |                     | YES               |          |            |      | 28 Owner is not willing to transact  17 property owners; ability to aggregate has not been discussed; anchor site for                                                                                                                                                                                                                                                  |
| 33      | 3                                   | C, D, F, H,            | I COFFEE CREEK INDUSTRIAL AREA - site 1      | WILSONVILLE         | Washington              | 85.23 0.3                   | 30 1.00                             | 0.00 0.00               | 0                                 | 0.00                                         | 1.64                             | 1.                     | .94 4.89                             | 2.28%                | 5.74%                                          | 83.29                           | 80.34                                                       |            | YES 21 17                                              | A           | A           | A E                            | ВА                                   | A                                    | A                                       |                             | NO                  | YES               |          |            |      | Coffee Creek industrial development - per City of Wilsonville     Area does not have slope and wetlands data available from City of Wilsonville;                                                                                                                                                                                                                       |
| 34      | 3                                   | C, D, H                | VAN'S INVESTMENT LTD                         | WILSONVILLE         | Washington              | 52.79 4.5                   | 50 N/A                              | 16.48 16.48             | 8                                 | 0.00                                         | 16.17 6.0                        | 05 29                  | .35 24.85                            | 55.59%               | 47.07%                                         | 18.56                           | 25.50                                                       |            | 1                                                      | С           | С           | В                              | СВ                                   | А                                    | А                                       |                             | N/A                 | YES               |          |            |      | Net developable acreage is challenged because of slope.                                                                                                                                                                                                                                                                                                                |

| Site ID | State Certified | Traded-Sector Industry | Owner/Site                            | Location     | County     | Gross Acres | Wetlands (RLIS) Wetland Acreage | Flood 96 Acres (RLIS) | FEMA Flood AC (RLIS) | Floodplain AC<br>(Jurisdictions)* | Streams AC (RLIS) Stream AC (Jurisdictions)* | 7-25% Slope Acres<br>(RLIS) | 10-25% Slope Acres<br>(Jurisdiction/RLIS)* | All Constraints (KLIS) Alli Constraints (Jurisdictions)* | % Constraints (RLIS) | (Jurisdictions)* | Net Developable Acresage (RLIS) Net Developable Acresage | (Market Knowledge)* Use Restriction | Brownfield | Annexation Required | Number of Taxlots Number of Owners | Sewer Score | Water Score | Storm Score | Surrounding System<br>Quality | Access to Interstate Highway Access to Freight | Koute (Koadway) Access to Freight System (All Modes) | Currently for Sale/Lease | Willing to Transact | Private Ownership | Investor | User | Site I D | Notes                                                                                                                                                                                                                                                          |
|---------|-----------------|------------------------|---------------------------------------|--------------|------------|-------------|---------------------------------|-----------------------|----------------------|-----------------------------------|----------------------------------------------|-----------------------------|--------------------------------------------|----------------------------------------------------------|----------------------|------------------|----------------------------------------------------------|-------------------------------------|------------|---------------------|------------------------------------|-------------|-------------|-------------|-------------------------------|------------------------------------------------|------------------------------------------------------|--------------------------|---------------------|-------------------|----------|------|----------|----------------------------------------------------------------------------------------------------------------------------------------------------------------------------------------------------------------------------------------------------------------|
| 35 3    |                 | C D                    | TONQUIN INDUSTRIAL AREA               | TUALATIN     | Washington | 49.70       | 0.83 0                          | 50 0.0                | 0.00                 |                                   | 0.15                                         | 0.18                        |                                            | 9.73 9.40                                                | 19.58% 18            | 8.91%            | 39.97 4                                                  | 40.30                               |            | YES                 | 8 7                                | B           | С           | R           | R                             | В Д                                            | A                                                    |                          | YES                 |                   |          | VES  | 35       | Property owners have expressed willingness to aggregate - per City of Tualatin                                                                                                                                                                                 |
| 36 3    |                 | B. C. D                | TIGARD SAND & GRAVEL SITE             |              |            | 296.88      |                                 | 0.0                   | 0.00                 |                                   | 1.02                                         | 163.71                      |                                            | 58.78                                                    | 56.85%               |                  | 128.10                                                   | 10.50                               |            |                     | 15 3                               |             | C           | В           | C                             | B A                                            | - '`                                                 |                          | NO                  |                   |          |      |          | Tigard Sand & Gravel ownes 12 parcels; active gravel operation                                                                                                                                                                                                 |
| 37 3    |                 | B, C, D                | ORR FAMILY FARM LLC                   | SHERWOOD     |            |             |                                 |                       |                      |                                   | 0.00                                         |                             |                                            | 53.42                                                    | 55.50%               |                  | 42.84                                                    |                                     |            | YES                 | 15 3                               | 0           | A           | Б           | C                             | D A                                            | Δ                                                    |                          |                     | /ES               |          | TES  |          |                                                                                                                                                                                                                                                                |
| 3/ 3    |                 | U                      | ORR FAMILY FARM LLC                   | SHERWOOD     | Washington | 96.26       | 4.20                            | 0.0                   | 0.00                 |                                   | 0.00                                         | 49.60                       |                                            | 03.42                                                    | 55.50%               |                  | 42.84                                                    |                                     |            | TES                 | 1                                  | C           | A           | В           | C                             | ВВ                                             | A                                                    |                          | NO Y                | res               |          |      | 31       | Annexation required; Owner not willing to transact                                                                                                                                                                                                             |
| 47 3    |                 | D, F                   | CRANFORD JULIAN F & SHARON D          | HILLSBORO    | Washington | 28.51       | 0.44 0                          | 44 0.5                | 55 2.32              | 0.52                              | 0.00 0.50                                    | 5.63                        | 0.47                                       | 7.93 1.22                                                | 2 27.82%             | 4.28%            | 20.57 2                                                  | 27.29                               |            |                     | 1                                  | С           | В           | В           | Α                             | A A                                            | А                                                    |                          | NO Y                | /ES               |          |      | 47       | Combination of hydric and partially hydric soils present; On site wetland investigation warranted - per DSL                                                                                                                                                    |
| 59 3    |                 | C, D, H                | COFFEE CREEK INDUSTRIAL AREA - site 2 | WILSONVILLE  | Washington | 46.37       | 0.00                            | 0.0                   | 0.00                 | 0.00                              | 0.00                                         | 0.10                        |                                            | 0.10                                                     | 0.22%                |                  | 46.27                                                    |                                     |            | YES                 | 12 8                               | В           | В           | Α           | В                             | в с                                            | В                                                    |                          | NO Y                | /ES               |          |      | 59       | 8 property owners; ability to aggregate has not been discussed                                                                                                                                                                                                 |
| 60 3    |                 | C, D, H                | COFFEE CREEK INDUSTRIAL AREA - site 3 | WILSONVILLE  | Washington | 29.65       | 0.00 0                          | .00 0.0               | 0.00                 | 0.00                              | 0.00                                         | 2.60                        |                                            | 2.60                                                     | 8.77%                |                  | 27.05                                                    |                                     | ×          | YES                 | 10 7                               | В           | A           | A           | В                             | ВС                                             | С                                                    |                          | NO Y                | /ES               |          |      | 60       | 7 property owners; No expressed willingness to aggregate; Site includes parcels that are split by County lines; Potential underground storage tank on site but exact location is unclear (Metro database); UST could be also located in parcel 61 to the north |
| 61 3    |                 | C, D, H                | COFFEE CREEK INDUSTRIAL AREA - site 4 | WILSONVILLE  | Washington | 48.56       | 0.00                            | .00 0.0               | 0.00                 | 0.00                              | 0.00                                         |                             |                                            | 0.00                                                     | 0.00%                |                  | 48.56                                                    |                                     |            | YES                 | 12 8                               | В           | Α           | Α           | В                             | в в                                            | С                                                    |                          | NO Y                | /ES               |          |      | 61       | 8 property owners; No expressed willingness to aggregate                                                                                                                                                                                                       |
| 64 3    |                 | D                      | WOODFOLD-MARCO MFG INC (East Oak St)  | FOREST GROVE |            | 25.46       | 0.00                            | 0.0                   | 0.00                 |                                   | 0.00                                         | 0.00                        |                                            | 0.00                                                     | 0.00%                |                  | 25.46                                                    |                                     |            |                     | 2 2                                | В           | В           | В           | Α                             | C A                                            | С                                                    |                          | NO Y                | /ES               |          |      |          | 2 parcels; 2 property owners                                                                                                                                                                                                                                   |
| 65 3    |                 | D                      | WOODFOLD-MARCO MFG INC (West Oak St)  | FOREST GROVE |            |             | 0.02                            | 0.0                   | 0.00                 |                                   | 0.00                                         | 0.00                        |                                            | 0.02                                                     | 0.04%                |                  | 53.91                                                    |                                     |            |                     | 5                                  | В           | В           | С           | Α                             | C A                                            | С                                                    |                          | NO Y                |                   |          |      | 65       |                                                                                                                                                                                                                                                                |
| 100 3   |                 | A, B, D, F             | HOLZMEYER RICHARD HENRY ET AL         | FOREST GROVE |            |             | 0.00                            | 0.0                   | 0.00                 |                                   | 0.00                                         | 11.63                       |                                            | 11.25                                                    | 10.10%               |                  | 100.12                                                   |                                     |            | YES                 | 1                                  | С           | _           | В           | A                             | СС                                             | В                                                    |                          | N/A Y               |                   |          |      | 100      | Outside UGB; Water service information was not available at the time of this analysis                                                                                                                                                                          |
| 101 3   |                 | A, B, F                | VANROSE FARMS and VANDERZANDEN        | HILLSBORO    | Washington | 270.5       | 18.45                           | 9.0                   | 8 27.34              | 22.85                             | 12.14                                        | 29.99                       | 23.41                                      | 35.77 45.67                                              | 13.22% 16            | 6.88%            | 234.73 22                                                | 24.83                               |            | YES                 | 2 2                                | С           | В           | В           | В                             | СВ                                             | В                                                    |                          | YES Y               | /ES               |          |      | 101      | Outside UGB; Parcels were aggregated into1 site per City of Hillsboro; On site wetland investigation is warranted per DSL                                                                                                                                      |
| 104 3   |                 | A, B, F                | HILLSBORO URBAN RESERVES (Aggregate)  | HILLSBORO    | Washington | 320         | 0.00 0                          | 00 0.0                | 00 14.96             | 9.24                              | 0.00                                         | 4.54                        | 1.36                                       | 19.50 10.60                                              | 6.09% 3              | 3.31%            | 300.50 30                                                | 09.40                               |            | YES                 | 9 8                                | С           | В           | В           | С                             | СВ                                             | В                                                    |                          | YES Y               | /ES               |          |      | 104      | Outside UGB; Property owners have expressed willingness to aggregate and transact - per City of Hillsboro; On site wetland investigation is warranted - per DSL                                                                                                |
| 109 3   |                 | A, D, H                | MORSE BROS INC                        | TUALATIN     | Washington | 85.31       | 3.98                            | 0.0                   | 0.00                 |                                   | 0.00                                         | 21.26                       |                                            | 23.59                                                    | 27.65%               |                  | 61.73                                                    |                                     | С          | YES                 | 7                                  | С           | С           | В           | С                             | СС                                             | В                                                    |                          | NO                  |                   |          | YES  | 109      | Outside UGB                                                                                                                                                                                                                                                    |