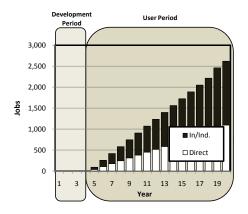

tal Annual Operations Impacts @ Full-Capacity** 

|                     |         | Economic |               |               |
|---------------------|---------|----------|---------------|---------------|
|                     |         | Jobs     | Activity      | Payroll       |
| On-going Operations | Direct: | 1,094    | \$361,800,000 | \$49,600,000  |
| (Year 20+)          | In/Ind: | 1,520    | \$235,700,000 | \$79,500,000  |
|                     | Total:  | 2,615    | \$597,500,000 | \$129,100,000 |

"When fully developed the project will have an estimated 1,094 employees on site producing \$361 million in annual economic activity. Indirect and Induced impacts would support an additional 1,520 jobs and \$235 million in economic activity."

### ANNUAL EMPLOYMENT LEVEL (ALL IMPACTS)



#### FISCAL IMPACT ANALYSIS FINDINGS

#### **Annual Fiscal Impacts at Full-Capacity**

|         | Payroll     | Property      |
|---------|-------------|---------------|
| Direct: | \$3,300,000 | \$1,900,000   |
| In/Ind: | \$5,300,000 | Not Available |
| Total:  | \$8,600,000 | \$1,900,000   |

"When fully developed, the project will support \$8.6 million in payroll tax and \$1.9 million in property taxes annually."

#### **Cumulative 20-Year Tax Creation**

|         | Payroll      | Property      |
|---------|--------------|---------------|
| Direct: | \$26,900,000 | \$16,100,000  |
| In/Ind: | \$42,900,000 | Not Available |
| Total:  | \$69,800,000 | \$16,100,000  |

"Over a 20-year period the project will create \$69.8 million in payroll tax revenue and \$16.1 million in property t