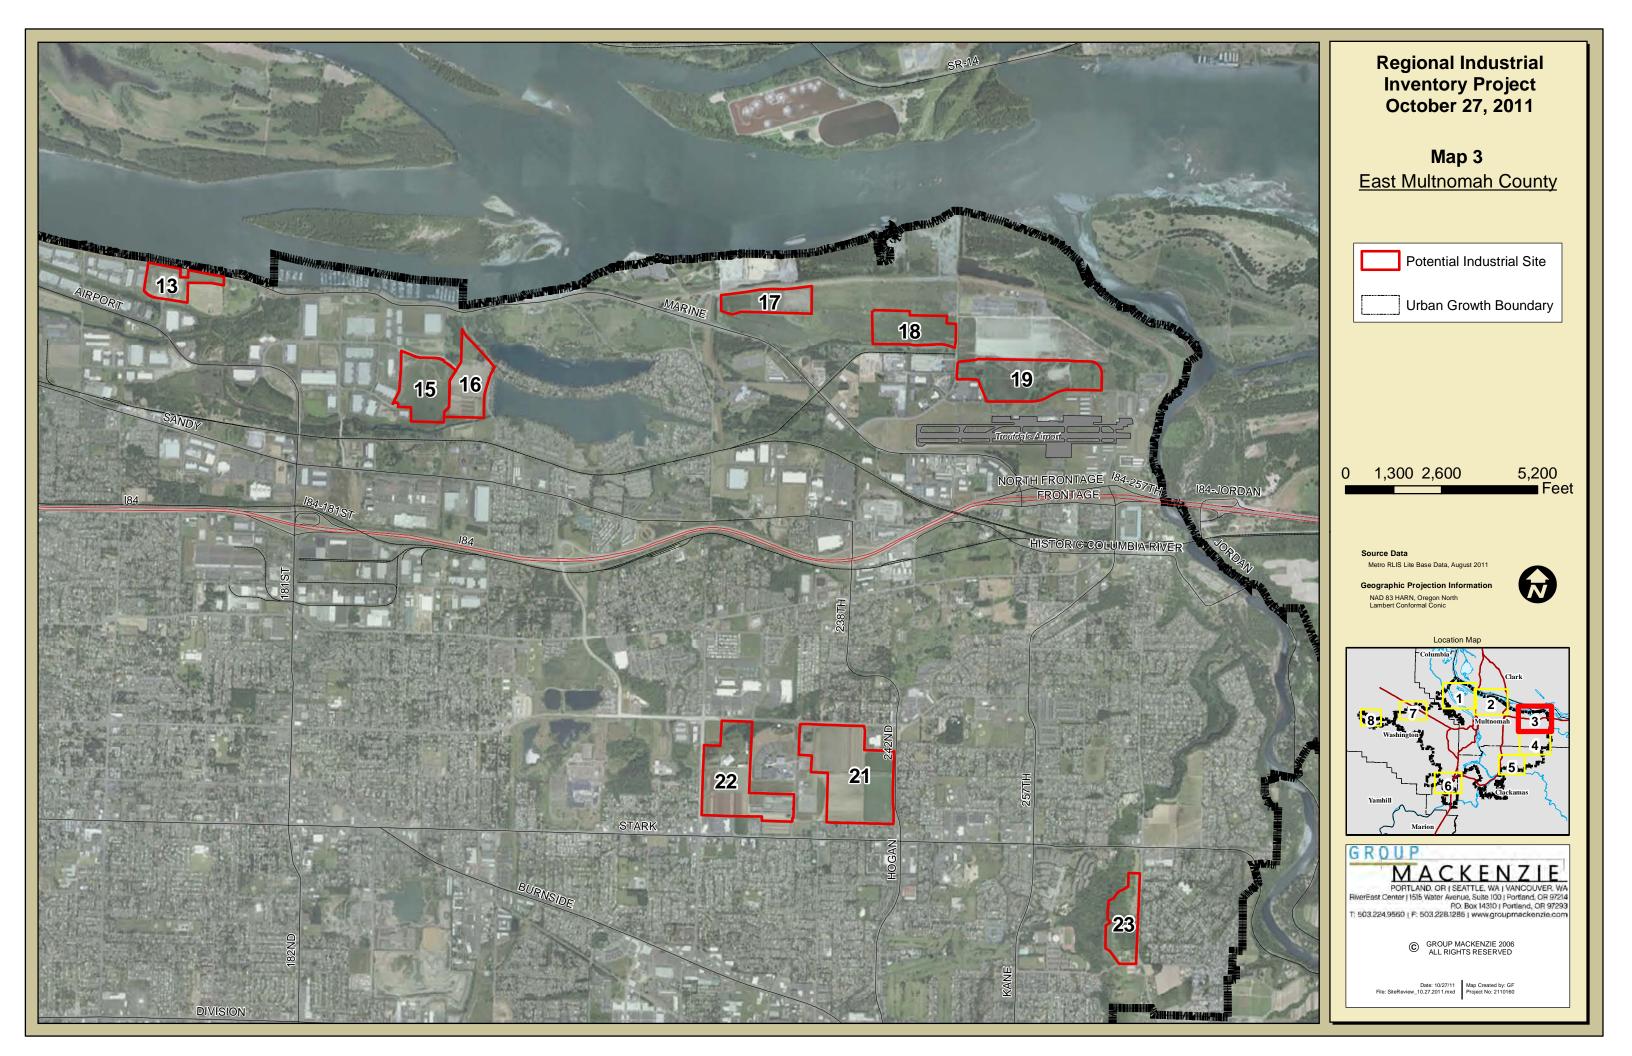

|         |                                     |                        |                                              |                     |                         |                             | SITE CHAR                           | ACTERISTICS             |                                   |                                              |                                  |                        |                                      |                      |                                                |                                 |                                                             |            |                                                        | INFRA       | ASTRUCTU    | JRE                            | TRANSI                               | PORTATIO                             | ON                                      |                             | AVAILA              | ABILITY/0         | OWNERSH  | IIP        |      |                                                                                                                                                                                                                                                                                                                                                                        |
|---------|-------------------------------------|------------------------|----------------------------------------------|---------------------|-------------------------|-----------------------------|-------------------------------------|-------------------------|-----------------------------------|----------------------------------------------|----------------------------------|------------------------|--------------------------------------|----------------------|------------------------------------------------|---------------------------------|-------------------------------------------------------------|------------|--------------------------------------------------------|-------------|-------------|--------------------------------|--------------------------------------|--------------------------------------|-----------------------------------------|-----------------------------|---------------------|-------------------|----------|------------|------|------------------------------------------------------------------------------------------------------------------------------------------------------------------------------------------------------------------------------------------------------------------------------------------------------------------------------------------------------------------------|
| Site ID | Preliminary Tier<br>State Certified | raded-Sector Industry  | Owner/Site                                   | Location            | County                  | Gross Acres Wetlands (RLIS) | Wetland Acreage<br>(Jurisdictions)* | Flood 96 Acres (RLIS)   | Floodplain AC<br>(Jurisdictions)* | Streams AC (RLIS) Stream AC (Jurisdictions)* | (RLIS) (RLS) (10-25% Slope Acres | All Constraints (RLIS) | AIII Constraints<br>(Jurisdictions)* | % Constraints (RLIS) | % Constraints (Jurisdictions)* Net Develorable | Net Developable Acresage (RLIS) | Net Developable Acreage (Market Knowledge)* Use Restriction | Brownfield | Annexation Required Number of Taxlots Number of Owners | Sewer Score | Water Score | Storm Score Surrounding System | Quality Access to Interstate Highway | Access to Freight<br>Route (Roadway) | Access to Freight<br>System (All Modes) | Currently for<br>Sale/Lease | Willing to Transact | Private Ownership | Investor | Public     | User | Notes                                                                                                                                                                                                                                                                                                                                                                  |
| 1       | 1 YES                               | C, D, H                | RIVERGATE (PORT)                             | PORTLAND            | Multnomah               | 51.25 0.0                   | 00                                  | 0.21 43.20              | 0 0                               | 0.00                                         | 0.02                             | 0 43.                  | .24 0                                | 84.36%               | 0.00%                                          | 8.02                            | 43.15                                                       |            | 5                                                      | А           | В           | Α Α                            | А В                                  | А                                    | А                                       | L                           |                     |                   | ١        | YES        |      | 1 Lease only                                                                                                                                                                                                                                                                                                                                                           |
| 11      | 1                                   | D, H<br>A, B, D, F,    | PORTLAND INTERNATIONAL CENTER - EAST (PORT)  | PORTLAND            | Multnomah               | 43.50 0.3                   | 34                                  | 0.00 0.00               | 0                                 | 0.79                                         | 1.19                             | 2.                     | .32                                  | 5.33%                |                                                | 41.18                           |                                                             |            | 2                                                      | A           | A           | A A                            | A C                                  | A                                    | В                                       | L                           |                     |                   | )        | YES        |      | 11 Lease only                                                                                                                                                                                                                                                                                                                                                          |
| 21      | 1                                   | H, I                   | LSI EAST (PORT)                              | GRESHAM             | Multnomah               | 115.98 0.0                  | 00                                  | 0.00 0.00               | 0                                 | 0.00                                         | 0.96                             | 0.                     | .96                                  | 0.83%                | 1                                              | 115.01                          |                                                             |            | 6                                                      | A           | A           | Α Α                            | A B                                  | A                                    | В                                       |                             | YES                 |                   | ١        | YES        |      | 21 Delineation # 11-0203; no jurisdictional wetlands on site  Price constrained: currently not at industrial price; No further wetland investigation                                                                                                                                                                                                                   |
| 32      | 1                                   | F                      | ELLIGSEN RALPH H & SHIRLEY L                 | WILSONVILLE         | Clackamas               | 32.34 0.0                   | 00                                  | 0.00 0.00               | 0                                 | 0.00                                         | 0.00                             | 0.                     | .00                                  | 0.00%                |                                                | 32.34                           |                                                             |            | 1                                                      | A           | A           | Α Α                            | A C                                  | В                                    | В                                       | S                           |                     | YES               |          |            |      | 32 warranted - per DSL                                                                                                                                                                                                                                                                                                                                                 |
| 44      | 1                                   | D, F                   | INTEL CORPORATION                            | HILLSBORO           | Washington              | 31.39 0.0                   | 0.00                                | 0.00 0.00               | 0 0                               | 0.00                                         | 1.28                             | 0 1.                   | .28 0                                | 4.08%                | 0.00%                                          | 30.11                           | 31.39                                                       |            | 3                                                      | В           | В           | Α Α                            | A A                                  | А                                    | В                                       | S                           |                     |                   |          | ١          | YES  | Irregular site shape; can not get square/rectangle net developable 25 acres; No further wetland investigation warranted - per DSL                                                                                                                                                                                                                                      |
| 46      | 1 YES                               | D, F                   | DEV. SERVICES OF AMERICA (WESTMARK SITE)     | HILLSBORO           | Washington              | 30.02 0.0                   | 0.00                                | 0.00 0.00               | 0 0                               | 0.00                                         | 1.02                             | 0 1.                   | .02 0                                | 3.40%                | 0.00%                                          | 29.00                           | 30.02                                                       |            | 1                                                      | A           | В           | Α Α                            | A A                                  | A                                    | В                                       | S                           |                     | YES               |          |            |      | Delineation # 07-0165: valid for 5 years. New delineation required in March 2012; 46 No further investigation warranted - per DSL                                                                                                                                                                                                                                      |
| 48      | 1 YES                               | A, F                   | WAFFORD DEWAYNE (BAKER/BINDEWALD SITE)       | HILLSBORO           | Washington              | 50.78 0.0                   | 00 1.48                             | 0.00 0.54               | 4 0.05                            | 0.78                                         | 8.86 0.4                         | 17 9                   | .40 3.84                             | 18.51%               | 7.56%                                          | 41.38                           | 46.94                                                       |            | 1                                                      | A           | В           | Α Α                            | A A                                  | A                                    | A                                       | S                           |                     | YES               |          |            |      | Delineation # 08-0396; Wetland acreage provided by DSL; No further wetland investigation warranted - per DSL                                                                                                                                                                                                                                                           |
| 10      | 1 YES                               |                        | NIKE FOUNDATION                              | HILLSBORO           | Washington              | 73.88 0.9                   |                                     | 0.00 6.84               |                                   | 1.13                                         | 0.35 0.0                         |                        | .16 14.02                            |                      |                                                | 66.72                           | 59.86                                                       |            | 1                                                      | A           | В           | Α Α                            | A A                                  | А                                    | A                                       | S                           |                     |                   | YES      |            |      | Wetland acreage provided by City of Hillsboro; Wetland delineation expires April 2012; No further wetland investigation warranted - per DSL                                                                                                                                                                                                                            |
| 57      | 1 YES                               | D, F                   | MERIX CORPORATION                            | FOREST GROVE        | E Washington            | 34.25 0.6                   | 66                                  | 0.00 0.00               | 0                                 | 0.00                                         | 0.30                             | 0.                     | .83                                  | 2.42%                |                                                | 33.42                           |                                                             |            | 1                                                      | A           | A           | A A                            | A A                                  | В                                    | С                                       | S                           |                     |                   |          | )          | YES  | 57 Delineation # 06-0248; no further site investigation warrented - per DSL  Lease only; requires transportation improvements; Located in managed                                                                                                                                                                                                                      |
| 9       | 2                                   | D, H,                  | NE MARINE DR & 33rd AVE (PORT)               | PORTLAND            | Multnomah               | 66.74 4.6                   | 0.60                                | 1.86 16.48              | 8 18                              | 1.56                                         | 11.25                            | 0 26                   | .84 4.04                             | 40.22%               | 6.05%                                          | 39.89                           | 62.70                                                       |            | 1                                                      | A           | A           | Α (                            | СС                                   | A                                    | В                                       | L                           |                     |                   | )        | YES        |      | floodplain; Net developable assumes wetland mitigation  Local Wetland Inventory does not exist; Site lacks wetland delineation; 100%                                                                                                                                                                                                                                   |
| 13      | 2                                   | D, H                   | ICDC LLC                                     | PORTLAND            | Multnomah               | 28.11 0.0                   | 00                                  | 0.00 0.00               | 0                                 | 0.00                                         | 5.24 1.5                         | 59 5.                  | .24 1.59                             | 18.63%               | 5.66%                                          | 22.87                           | 26.52                                                       |            | 3                                                      | С           | A           | Α Α                            | A C                                  | В                                    | В                                       | L                           |                     |                   | YES      |            | NO   | hydric soils on site and on site wetlands are expected by DSL; Based on wetland findings site may fall below 25 net developable acres                                                                                                                                                                                                                                  |
| 22      | 2                                   | A, B, D, F,            | H LSI WEST (PORT)                            | GRESHAM             | Multnomah               | 87.69 0.0                   | 00 3.70                             | 0.00 0.00               | 0                                 | 0.67 0.67                                    | 23.77 15.4                       | 15 24.                 | .40 19.85                            | 5 27.82%             | 22.64%                                         | 63.29                           | 67.84                                                       |            | 3                                                      | A           | A           | Α Α                            | A B                                  | A                                    | В                                       |                             | YES **              |                   | ,        | YES        |      | Multi year farming leases on propety require buy out resulting in Tier 2: No longer a brownfield; Net developable acres is only south of sloped hill; Delineation # 11-0203; Wetland acreage provided by DSL; Per DSL, approximately 1 acre of wetland exists in net developable area on south portion of the site; No further site investigation warranted - per DSL. |
| 29      | 2                                   | C, D, H                | CLACKAMAS COUNTY DEVELOPMENT                 | CLACKAMAS           | Clackamas               | 61.93 0.0                   | 00                                  | 1.85 6.7                | 1                                 | 3.82                                         | 26.47                            | 32                     | .32 21.93                            | 3 52.20%             | 35.41%                                         | 29.60                           | 40.00                                                       | A          | 11                                                     | В           | В           | ВЕ                             | в в                                  | В                                    | С                                       | S/L                         |                     |                   | ,        | YES        |      | Can mitigate brownfield within 6 months (completed phase 2 assessment); Development Agency estimates net developable 40 acres; Tier 2 because wetlands analysis and mitigation plan requires more than 180 days and not shovel ready within 180; No further wetland investigation warranted - per DSL                                                                  |
| 38      | 2                                   | D                      | BILES FAMILY LLC                             | SHERWOOD            | Washington              | 39.60 0.0                   | 00                                  | 0.00 0.00               | 0                                 | 0.00                                         | 8.72                             | 8.                     | .72                                  | 22.01%               |                                                | 30.89                           |                                                             |            | YES 1                                                  | С           | A           | ВЕ                             | ВВ                                   | В                                    | В                                       | S                           |                     | YES               |          |            |      | No further wetland investigation warranted - per DSL                                                                                                                                                                                                                                                                                                                   |
| 40      | 2                                   | D                      | PACIFIC REALTY ASSOCIATES LP                 | TUALATIN            | Washington              | 26.80 0.0                   | 00                                  | 0.00 0.00               | 0                                 | 0.00                                         | 2.95                             | 0 3.                   | .04 0                                | 11.34%               | 0.00%                                          | 23.76                           | 26.80                                                       |            | 1                                                      | A           | A           | A E                            | ВВ                                   | A                                    | A                                       | S/L                         |                     |                   | YES      |            |      | Needs intersection improvements. Permit timing > 6 months; No further wetland investigation warranted - per DSL                                                                                                                                                                                                                                                        |
| 50      | 2 YES                               | A, F                   | KEITH BERGER / HERBERT MOORE / BOYLES TRUST  | HILLSBORO           | Washington              | 72.40 0.0                   | 00 0.07                             | 0.00 7.16               | 6 5.78                            | 0.00 1.88                                    | 0.86                             | 0 8                    | .02 6.26                             | 11.08%               | 8.65%                                          | 64.38                           | 66.14                                                       |            | 5 3                                                    | В           | В           | A E                            | в в                                  | В                                    | В                                       | S                           |                     | YES               |          |            |      | Known SNRO on site; Required extension of Huffman Rd for site access is greater than 6 month timeline; Wetland delineation reconcurred 11/09; Wetland acreage provided by DSL; No further wetland investigation warrented - per DSL; North portion of Moore parcel is included as part of this site; 2 property owners                                                 |
|         | 2 YES                               |                        | BERGER PROPERTIES / HERBERT MOORE            | HILLSBORO           | Washington              | 52.00 0.0                   |                                     | 0.00 0.00               |                                   | 0.00                                         | 0.00                             | 0 0.                   |                                      | 0.00%                |                                                | 52.00                           | 48.10                                                       |            | 2 2                                                    | A           | A           | A E                            | в с                                  | В                                    | В                                       | S                           |                     | YES               |          |            |      | Gross acreage includes area designated for Huffman Rd extension and net developable acresage does not; Required extension of Huffman Rd for site access is greater than 6 month timeline; Southern portion of Moore parcel is included as part of this site; 3 property owners                                                                                         |
| 54      | 2                                   | D, F                   | 5305 NW 253RD AVENUE LLC                     | HILLSBORO           | Washington              | 38.49 0.7                   | 75 1.01                             | 0.00 8.34               | 4 7.25                            | 0.00                                         | 2.47                             | 0 9.                   | .08 9.9                              | 23.59%               | 25.72%                                         | 29.41                           | 28.59                                                       |            | YES 1                                                  | С           | В           | В (                            | СС                                   | В                                    | В                                       |                             | N/A                 | YES               |          |            |      | 54 Willingness to transact is unknown  Known SNRO on site; Multiple owners own this parcel but listed as 1 LLC; could                                                                                                                                                                                                                                                  |
| 55      | 2                                   | B, D, F                |                                              | HILLSBORO           | Washington              | 45.49 0.0<br>71.11 0.0      | 0.00                                | 0.00 0.00               |                                   | 0.00 0.00                                    | 0.00                             |                        | .32 7.26                             | 0.00%                |                                                | 45.49                           |                                                             |            | YES 9 7                                                | С           | A           | C                              | C C                                  | В                                    | В                                       |                             | YES                 | YES               |          |            |      | 55 be aggregated with site 56 for a 116 acre site  Floodplain and SNRO on site; Net developable acres assumes mitigated floodplain and SNRO, 9 parciels/7 properly owners; 6 parciels/4 owners currently for sale; Remaining owners have in past expressed willingness to transact; could                                                                              |
| 56      | 2                                   | A, F                   | EAST EVERGREEN SITE                          | HILLSBORO           | Washington              | 71.11 0.0                   | 5.16                                | 0.88 0.00               | 0.00                              | 0.00                                         | 0.44                             | 0 1.                   | .52 7.20                             | 1.00%                | 10.21%                                         | 69.79                           | 71.11                                                       |            | 123 9 7                                                | C           | A           | , ,                            | A C                                  | В                                    | C                                       | 3                           | TES                 | 150               |          |            |      | 56 be aggregate with site 55 for a 116 acre site  2 property owners and 5 parcels; 2 parcels currently for sale; according to broker                                                                                                                                                                                                                                   |
| 62      | 2                                   | D, F                   | ROCK CREEK SITE WOODBURN INDUSTRIAL CAPITAL  | HAPPY VALLEY        | Clackamas  E Washington | 40.83 0.0<br>25.10 0.3      |                                     | 0.00 0.00               |                                   | 0.00                                         | 6.65                             | 6.                     | .65                                  | 16.29%<br>3.90%      |                                                | 34.18<br>24.12                  | 25.10                                                       |            | 5 2                                                    | С           | В           |                                | B C                                  | B                                    | С                                       | S<br>S/I                    | YES                 | YES<br>YES        |          |            |      | 62 contact, adjacent parcel owners are willing to transact to aggregate a larger site                                                                                                                                                                                                                                                                                  |
| 66      | _                                   | D. F. H                | ITEL, KENNETH                                | TUALATIN            | Washington              | 46.25 0.0                   |                                     |                         | 0 0.00%                           | 0.00                                         | 0.00                             | 58 1                   | 58                                   | 3.42%                |                                                | 44.67                           | 25.10                                                       |            | YES 2                                                  | Α Α         | A           | B (                            | C B                                  | B                                    | C                                       | S/L                         | YES                 | YES               |          |            |      | Net developable acres assumes floodplain and wetland mitigation  Desginated as Manufacturing Business Park; falls under commercial services overlay in SW Concept plan                                                                                                                                                                                                 |
| 67      | 2                                   | Aviation               | PORTLAND INTERNATIONAL CENTER - WEST (PORT)  | PORTLAND            | Multnomah               | 69.45 6.2                   |                                     | 0.00 0.00               |                                   |                                              | 18.16 0.7                        |                        |                                      | 30.47%               | 15.10%                                         | 48.29                           |                                                             |            | 5                                                      | A           | A           | A A                            | A C                                  | В                                    | В                                       | L                           | YES                 | 720               |          | YES        |      | 67 Lease only; Aviation use only                                                                                                                                                                                                                                                                                                                                       |
| 68      | 2                                   | Aviation<br>C, D, H,   | HILLSBORO AIRPORT (PORT)                     | HILLSBORO           | Washington              | 39.22 0.0                   | 5.07                                | 0.00 0.00               | 0                                 | 0.00                                         | 0.00                             | 0.                     | .00 5.07                             | 0.00%                | 12.93%                                         | 39.22                           | 34.15 YES                                                   |            | 1                                                      | A           | A           | C A                            | A A                                  | A                                    | A                                       | L                           | YES                 |                   | )        | YES        |      | 68 Lease only; Aviation use only                                                                                                                                                                                                                                                                                                                                       |
| 2       | 3                                   | stc. marine<br>C. D. H | TIME OIL CO ESCO CORP                        | PORTLAND            | Multnomah<br>Multnomah  | 43.50 0.0<br>37.62 0.0      | ,,,                                 | 35.32 2.2°<br>0.00 0.00 |                                   | 0.24                                         | 4.47<br>13.78 4.2                | 37.                    |                                      | 86.48%<br>13.57%     | 11.40%                                         | 5.88                            | 25.00<br>33.33                                              | С          | 6 3                                                    | A           | A           | B E                            | B A                                  | A                                    | A                                       | S                           | NO                  |                   |          |            |      | Net developable is less than 25AC but assumes cut/fill balance can be achieved     3 property owners; 6 parcels                                                                                                                                                                                                                                                        |
| 5       | -                                   | C, D, H                | ATOFINA CHEMICALS INC                        | PORTLAND            | Multnomah               | 59.76 0.0                   |                                     | 5.49 8.87               | 7 13                              | 0.49                                         | 13.78                            |                        | .05 13                               | 18.49%               | 21.76%                                         | 48.71                           | 46.76                                                       | С          | 6                                                      | A           | A           | Α Α                            | A A                                  | В                                    | В                                       |                             |                     | YES               |          |            |      | 5                                                                                                                                                                                                                                                                                                                                                                      |
| 6       | 3                                   | ט                      | MC CORMICK & BAXTER CREOSOTING               | PORTLAND            | Multnomah               | 42.39 0.0                   | JU                                  | 4.57 2.24               | 4 8                               | 1.10                                         | 6.97                             | 8.                     | .27 9                                | 19.50%               | 21.23%                                         | 34.12                           | 33.39                                                       | С          | 1                                                      | С           | С           | ВЕ                             | В А                                  | A                                    | С                                       |                             | NO                  | YES               |          |            |      | 6 Poor truck access because of severe slope  Marine use only; Gross and net development acres are taken from Metro's Large                                                                                                                                                                                                                                             |
| 7       | 3                                   | C, Marine              | WEST HAYDEN ISLAND (PORT)                    | PORTLAND            | Multnomah               | 472.00                      |                                     |                         |                                   |                                              |                                  |                        |                                      |                      |                                                |                                 | 404.00 YES                                                  |            | YES 2                                                  | В           | В           | В                              | СС                                   | A                                    | В                                       |                             | YES                 |                   | ,        | YES        |      | Lot Inventory. Data is not available to explain the net development acreage from this source. This site is entirely constrained by floodplain.                                                                                                                                                                                                                         |
| 10      | 3                                   | Aviation               | SW QUAD (PORT)                               | PORTLAND            | Multnomah               | 212.56 0.5                  | 50 0.00                             | 0.07 106.63             | 3 53                              | 0.99                                         | 28.35 5.1                        | 11 118.                | .82 59.10                            | 55.90%               | 27.80%                                         | 93.74                           | 206.47 YES                                                  | ,          | 5                                                      | В           | A           | A E                            | ВС                                   | A                                    | В                                       |                             | YES                 |                   | ١        | YES        |      | Lease only; Aviation use only; Net developable acres assumes floodplain mitigation. 10% slope and streams acreage is subtracted from net dev acreage;  Located in managed floodplain                                                                                                                                                                                   |
| 15      | 3                                   | D, H                   | BT PROPERTY LLC (UPS)                        | GRESHAM             | Multnomah               | 51.45 0.0                   | 00.00                               | 0.00 5.14               | 4 9.77                            | 0.00                                         | 5.36                             | 0 9.                   | .10 9.77                             | 17.69%               | 18.99%                                         | 42.35                           | 49.45                                                       |            | 4                                                      | A           | A           | A .                            | АВ                                   | A                                    | A                                       |                             | NO                  |                   |          | ,          | YES  | In managed floodplain; net developable acres assumes complete mitigation strategy (> 6 month timeline); drainage ditches (2 acres) to remain; On site investigation warranted by DSL; No delineation on site and 100% hydric soil                                                                                                                                      |
| 16      |                                     |                        | CEREGHINO MICHAEL                            | GRESHAM             | Multnomah               | 41.63 1.2                   |                                     |                         |                                   | 0.92                                         | 3.49                             | 0 41.                  |                                      | 98.60%               |                                                | 0.58                            |                                                             |            | 5                                                      | Δ           | A           | Α                              | В                                    | Δ.                                   | Α                                       |                             |                     | YES               |          |            |      | In managed floodplain, net developable AC assumes complete mitigation strategy; On site wetland investigation is warranted - per DSL                                                                                                                                                                                                                                   |
| 17      | 3                                   | D, H                   | TRIP - PHASE 3 (PORT)                        | FAIRVIEW            | Multnomah               | 34.14 0.1                   | 13 4.14                             | 0.00 0.00               | 0                                 | 0.00                                         | 4.47                             | 0 4                    | .60 4.14                             | 13.47%               | 12.13%                                         | 29.55                           | 30.00                                                       |            | 1                                                      | С           | В           | A E                            | ВА                                   | В                                    | В                                       | S                           | .10                 | .20               |          | YES        |      | 17                                                                                                                                                                                                                                                                                                                                                                     |
| 18      | 3                                   |                        | TRIP - PHASE 2 (PORT)  TRIP - PHASE 2 (PORT) | TROUTDALE TROUTDALE | Multnomah<br>Multnomah  | 42.25 14.9<br>81.10 26.3    |                                     | 0.00 0.00               |                                   | 0.00                                         | 4.38<br>20.46                    |                        | .02 12.07<br>.92 19.64               |                      |                                                | 23.24<br>41.18                  | 30.18<br>80.34                                              |            | 1                                                      | A           | A<br>B      | A A                            | A B                                  | B<br>B                               | C<br>C                                  | S<br>S                      |                     |                   |          | YES<br>YES |      | 18 19 Net developable acres assumes complete mitigation strategy                                                                                                                                                                                                                                                                                                       |
| 23      | 3                                   | F                      | MT HOOD COMMUNITY COLLEGE                    | TROUTDALE           | Multnomah               | 38.40 0.0                   | 00                                  | 0.00 0.00               | 0                                 | 0.00                                         | 12.72                            | 1 12                   | .72 1                                | 33.13%               | 2.60%                                          | 25.68                           | 37.40                                                       | х          | 3                                                      | A           | A           | В                              | A C                                  | В                                    | В                                       |                             | NO                  |                   |          | YES        |      | Mt Hood Community College will retain ownership; Future use is undetermined - Per conversation with VP of Administration; Potentially an environmental cleanup site (per Metro database) and level of clean up unknown                                                                                                                                                 |
| 24      | 3                                   | D, F                   | JOHNSON E JEAN JONAK LESTER JR               | GRESHAM<br>GRESHAM  | Multnomah               | 37.17 0.0<br>34.22 0.0      |                                     | 0.00 0.00               |                                   | 0.00                                         | 3.34<br>12.70 7.1                |                        | .34<br>.70 7.15                      | 9.00%<br>37.12%      |                                                | 33.82<br>21.52                  | 27.07                                                       |            | YES 1                                                  | В           | С           | B /                            | A C                                  | В                                    | В                                       |                             |                     | YES<br>YES        |          |            |      | 24 No interchange near site 25 No interchange near site                                                                                                                                                                                                                                                                                                                |
| 26      | 3                                   | D                      | DANNAR CHARLES                               | GRESHAM             | Multnomah<br>Multnomah  | 27.93 0.8                   | 30 0.00                             | 0.00 0.00               | 0                                 | 0.00                                         | 5.90                             | 0 6                    | .26 0.00                             | 22.43%               | 0.00%                                          | 21.66                           |                                                             |            | YES 1                                                  | С           | С           | В /                            | A C                                  | В                                    | С                                       |                             | N/A                 | YES               |          |            |      | No interchange near site                                                                                                                                                                                                                                                                                                                                               |
| 28      | 3                                   | D                      | SIRI JAMES F & MOLLIE                        | HAPPY VALLEY        | Clackamas               | 26.40 0.0                   | 00                                  | 0.00 0.00               | 0                                 | 0.00                                         | 1.13                             | 1.                     | .13                                  | 4.29%                |                                                | 25.26                           |                                                             |            | 2                                                      | A           | A           | A E                            | ВС                                   | A                                    | А                                       |                             |                     | YES               |          |            |      | 28 Owner is not willing to transact  17 property owners; ability to aggregate has not been discussed; anchor site for                                                                                                                                                                                                                                                  |
| 33      | 3                                   | C, D, F, H,            | I COFFEE CREEK INDUSTRIAL AREA - site 1      | WILSONVILLE         | Washington              | 85.23 0.3                   | 30 1.00                             | 0.00 0.00               | 0                                 | 0.00                                         | 1.64                             | 1.                     | .94 4.89                             | 2.28%                | 5.74%                                          | 83.29                           | 80.34                                                       |            | YES 21 17                                              | A           | A           | A E                            | ВА                                   | A                                    | A                                       |                             | NO                  | YES               |          |            |      | Coffee Creek industrial development - per City of Wilsonville     Area does not have slope and wetlands data available from City of Wilsonville;                                                                                                                                                                                                                       |
| 34      | 3                                   | C, D, H                | VAN'S INVESTMENT LTD                         | WILSONVILLE         | Washington              | 52.79 4.5                   | 50 N/A                              | 16.48 16.48             | 8                                 | 0.00                                         | 16.17 6.0                        | 05 29                  | .35 24.85                            | 55.59%               | 47.07%                                         | 18.56                           | 25.50                                                       |            | 1                                                      | С           | С           | В                              | СВ                                   | А                                    | А                                       |                             | N/A                 | YES               |          |            |      | Net developable acreage is challenged because of slope.                                                                                                                                                                                                                                                                                                                |

| Site ID | State Certified | Traded-Sector Industry | Owner/Site                            | Location     | County     | Gross Acres | Wetlands (RLIS) Wetland Acreage | Flood 96 Acres (RLIS) | FEMA Flood AC (RLIS) | Floodplain AC<br>(Jurisdictions)* | Streams AC (RLIS) Stream AC (Jurisdictions)* | 7-25% Slope Acres<br>(RLIS) | 10-25% Slope Acres<br>(Jurisdiction/RLIS)* | All Constraints (KLIS) Alli Constraints (Jurisdictions)* | % Constraints (RLIS) | (Jurisdictions)* | Net Developable Acresage (RLIS) Net Developable Acresage | (Market Knowledge)* Use Restriction | Brownfield | Annexation Required | Number of Taxlots Number of Owners | Sewer Score | Water Score | Storm Score | Surrounding System<br>Quality | Access to Interstate Highway Access to Freight | Koute (Koadway) Access to Freight System (All Modes) | Currently for Sale/Lease | Willing to Transact | Private Ownership | Investor | User | Site I D | Notes                                                                                                                                                                                                                                                          |
|---------|-----------------|------------------------|---------------------------------------|--------------|------------|-------------|---------------------------------|-----------------------|----------------------|-----------------------------------|----------------------------------------------|-----------------------------|--------------------------------------------|----------------------------------------------------------|----------------------|------------------|----------------------------------------------------------|-------------------------------------|------------|---------------------|------------------------------------|-------------|-------------|-------------|-------------------------------|------------------------------------------------|------------------------------------------------------|--------------------------|---------------------|-------------------|----------|------|----------|----------------------------------------------------------------------------------------------------------------------------------------------------------------------------------------------------------------------------------------------------------------|
| 35 3    |                 | C D                    | TONQUIN INDUSTRIAL AREA               | TUALATIN     | Washington | 49.70       | 0.83 0                          | 50 0.0                | 0.00                 |                                   | 0.15                                         | 0.18                        |                                            | 9.73 9.40                                                | 19.58% 18            | 8.91%            | 39.97 4                                                  | 40.30                               |            | YES                 | 8 7                                | B           | С           | R           | R                             | В Д                                            | A                                                    |                          | YES                 |                   |          | VES  | 35       | Property owners have expressed willingness to aggregate - per City of Tualatin                                                                                                                                                                                 |
| 36 3    |                 | B. C. D                | TIGARD SAND & GRAVEL SITE             |              |            | 296.88      |                                 | 0.0                   | 0.00                 |                                   | 1.02                                         | 163.71                      |                                            | 58.78                                                    | 56.85%               |                  | 128.10                                                   | 10.50                               |            |                     | 15 3                               |             | C           | В           | C                             | B A                                            | - '`                                                 |                          | NO                  |                   |          |      |          | Tigard Sand & Gravel ownes 12 parcels; active gravel operation                                                                                                                                                                                                 |
| 37 3    |                 | B, C, D                | ORR FAMILY FARM LLC                   | SHERWOOD     |            |             |                                 |                       |                      |                                   | 0.00                                         |                             |                                            | 53.42                                                    | 55.50%               |                  | 42.84                                                    |                                     |            | YES                 | 15 3                               | 0           | A           | Б           | C                             | D A                                            | Δ                                                    |                          |                     | /ES               |          | TES  |          |                                                                                                                                                                                                                                                                |
| 3/ 3    |                 | U                      | ORR FAMILY FARM LLC                   | SHERWOOD     | Washington | 96.26       | 4.20                            | 0.0                   | 0.00                 |                                   | 0.00                                         | 49.60                       |                                            | 03.42                                                    | 55.50%               |                  | 42.84                                                    |                                     |            | TES                 | 1                                  | C           | A           | В           | C                             | ВВ                                             | A                                                    |                          | NO Y                | res               |          |      | 31       | Annexation required; Owner not willing to transact                                                                                                                                                                                                             |
| 47 3    |                 | D, F                   | CRANFORD JULIAN F & SHARON D          | HILLSBORO    | Washington | 28.51       | 0.44 0                          | 44 0.5                | 55 2.32              | 0.52                              | 0.00 0.50                                    | 5.63                        | 0.47                                       | 7.93 1.22                                                | 2 27.82%             | 4.28%            | 20.57 2                                                  | 27.29                               |            |                     | 1                                  | С           | В           | В           | Α                             | A A                                            | А                                                    |                          | NO Y                | /ES               |          |      | 47       | Combination of hydric and partially hydric soils present; On site wetland investigation warranted - per DSL                                                                                                                                                    |
| 59 3    |                 | C, D, H                | COFFEE CREEK INDUSTRIAL AREA - site 2 | WILSONVILLE  | Washington | 46.37       | 0.00                            | 0.0                   | 0.00                 | 0.00                              | 0.00                                         | 0.10                        |                                            | 0.10                                                     | 0.22%                |                  | 46.27                                                    |                                     |            | YES                 | 12 8                               | В           | В           | Α           | В                             | в с                                            | В                                                    |                          | NO Y                | /ES               |          |      | 59       | 8 property owners; ability to aggregate has not been discussed                                                                                                                                                                                                 |
| 60 3    |                 | C, D, H                | COFFEE CREEK INDUSTRIAL AREA - site 3 | WILSONVILLE  | Washington | 29.65       | 0.00 0                          | .00 0.0               | 0.00                 | 0.00                              | 0.00                                         | 2.60                        |                                            | 2.60                                                     | 8.77%                |                  | 27.05                                                    |                                     | ×          | YES                 | 10 7                               | В           | A           | A           | В                             | ВС                                             | С                                                    |                          | NO Y                | /ES               |          |      | 60       | 7 property owners; No expressed willingness to aggregate; Site includes parcels that are split by County lines; Potential underground storage tank on site but exact location is unclear (Metro database); UST could be also located in parcel 61 to the north |
| 61 3    |                 | C, D, H                | COFFEE CREEK INDUSTRIAL AREA - site 4 | WILSONVILLE  | Washington | 48.56       | 0.00                            | .00 0.0               | 0.00                 | 0.00                              | 0.00                                         |                             |                                            | 0.00                                                     | 0.00%                |                  | 48.56                                                    |                                     |            | YES                 | 12 8                               | В           | Α           | Α           | В                             | в в                                            | С                                                    |                          | NO Y                | /ES               |          |      | 61       | 8 property owners; No expressed willingness to aggregate                                                                                                                                                                                                       |
| 64 3    |                 | D                      | WOODFOLD-MARCO MFG INC (East Oak St)  | FOREST GROVE |            | 25.46       | 0.00                            | 0.0                   | 0.00                 |                                   | 0.00                                         | 0.00                        |                                            | 0.00                                                     | 0.00%                |                  | 25.46                                                    |                                     |            |                     | 2 2                                | В           | В           | В           | Α                             | C A                                            | С                                                    |                          | NO Y                | /ES               |          |      |          | 2 parcels; 2 property owners                                                                                                                                                                                                                                   |
| 65 3    |                 | D                      | WOODFOLD-MARCO MFG INC (West Oak St)  | FOREST GROVE |            |             | 0.02                            | 0.0                   | 0.00                 |                                   | 0.00                                         | 0.00                        |                                            | 0.02                                                     | 0.04%                |                  | 53.91                                                    |                                     |            |                     | 5                                  | В           | В           | С           | Α                             | C A                                            | С                                                    |                          | NO Y                |                   |          |      | 65       |                                                                                                                                                                                                                                                                |
| 100 3   |                 | A, B, D, F             | HOLZMEYER RICHARD HENRY ET AL         | FOREST GROVE |            |             | 0.00                            | 0.0                   | 0.00                 |                                   | 0.00                                         | 11.63                       |                                            | 11.25                                                    | 10.10%               |                  | 100.12                                                   |                                     |            | YES                 | 1                                  | С           | _           | В           | A                             | СС                                             | В                                                    |                          | N/A Y               |                   |          |      | 100      | Outside UGB; Water service information was not available at the time of this analysis                                                                                                                                                                          |
| 101 3   |                 | A, B, F                | VANROSE FARMS and VANDERZANDEN        | HILLSBORO    | Washington | 270.5       | 18.45                           | 9.0                   | 8 27.34              | 22.85                             | 12.14                                        | 29.99                       | 23.41                                      | 35.77 45.67                                              | 13.22% 16            | 6.88%            | 234.73 22                                                | 24.83                               |            | YES                 | 2 2                                | С           | В           | В           | В                             | СВ                                             | В                                                    |                          | YES Y               | /ES               |          |      | 101      | Outside UGB; Parcels were aggregated into1 site per City of Hillsboro; On site wetland investigation is warranted per DSL                                                                                                                                      |
| 104 3   |                 | A, B, F                | HILLSBORO URBAN RESERVES (Aggregate)  | HILLSBORO    | Washington | 320         | 0.00 0                          | 00 0.0                | 00 14.96             | 9.24                              | 0.00                                         | 4.54                        | 1.36                                       | 19.50 10.60                                              | 6.09% 3              | 3.31%            | 300.50 30                                                | 09.40                               |            | YES                 | 9 8                                | С           | В           | В           | С                             | СВ                                             | В                                                    |                          | YES Y               | /ES               |          |      | 104      | Outside UGB; Property owners have expressed willingness to aggregate and transact - per City of Hillsboro; On site wetland investigation is warranted - per DSL                                                                                                |
| 109 3   |                 | A, D, H                | MORSE BROS INC                        | TUALATIN     | Washington | 85.31       | 3.98                            | 0.0                   | 0.00                 |                                   | 0.00                                         | 21.26                       |                                            | 23.59                                                    | 27.65%               |                  | 61.73                                                    |                                     | С          | YES                 | 7                                  | С           | С           | В           | С                             | СС                                             | В                                                    |                          | NO                  |                   |          | YES  | 109      | Outside UGB                                                                                                                                                                                                                                                    |